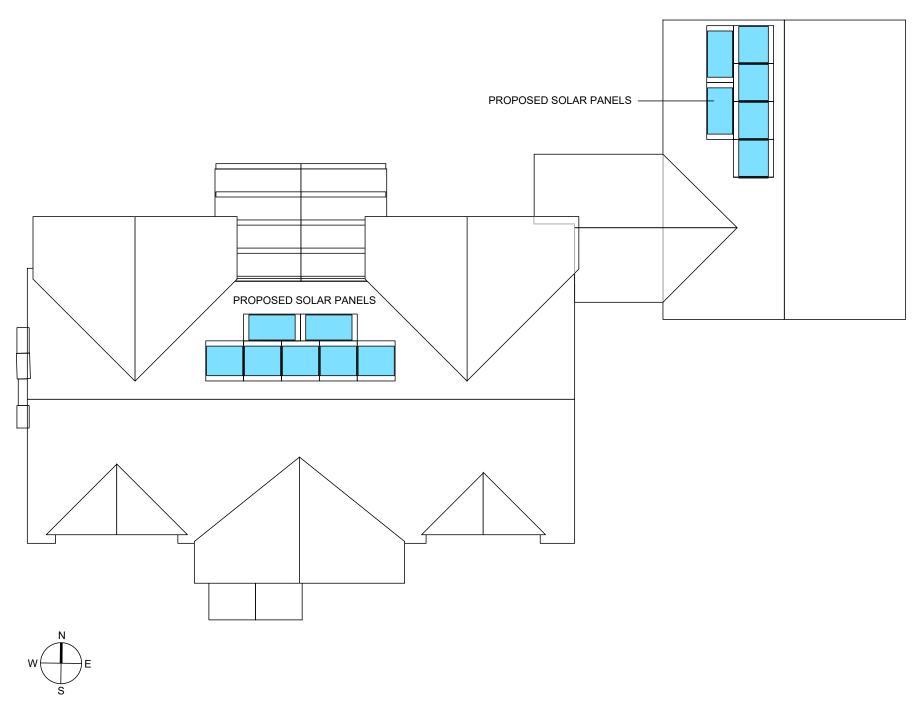

PROPOSED ROOF PLAN - 1:100

| Rev | Date    | Description                                |
|-----|---------|--------------------------------------------|
| A   | 6 11 22 | PV Arrangement revised to suit specialist  |
| Α   | 0.11.23 | r v Arrangement revised to suit specialist |
|     |         |                                            |
|     |         |                                            |
|     |         |                                            |

Project Name: Glyn Garth, Daglingworth, Cirencester, Glos, GL7 7AN

Drawing Title: Proposed Solar PV and Battery Charging Point **Proposed Roof Plan** 

| Status   | Date   | Scale     | Project No. | Drawing No.  | Rev. |
|----------|--------|-----------|-------------|--------------|------|
| Planning | Oct 23 | 1:100 @A3 | 23/ 485     | PL-23-485-05 | ΙВ   |