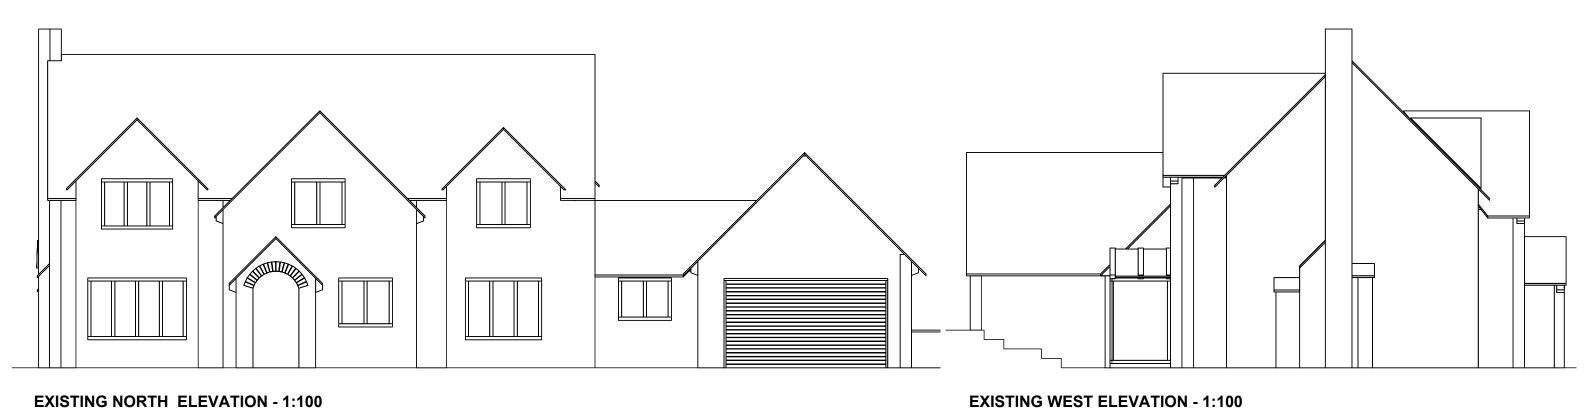

Project Name: Glyn Garth, Daglingworth, Cirencester, Glos, GL7 7AN

Drawing Title: Proposed Solar PV and Battery Charging Point
Existing Elevations

| Status   | Date   | Scale     | Project No. | Drawing No.  | Rev. |
|----------|--------|-----------|-------------|--------------|------|
| Planning | Oct 23 | 1:100 @A3 | 23/ 485     | PL-23-485-04 | , Α  |