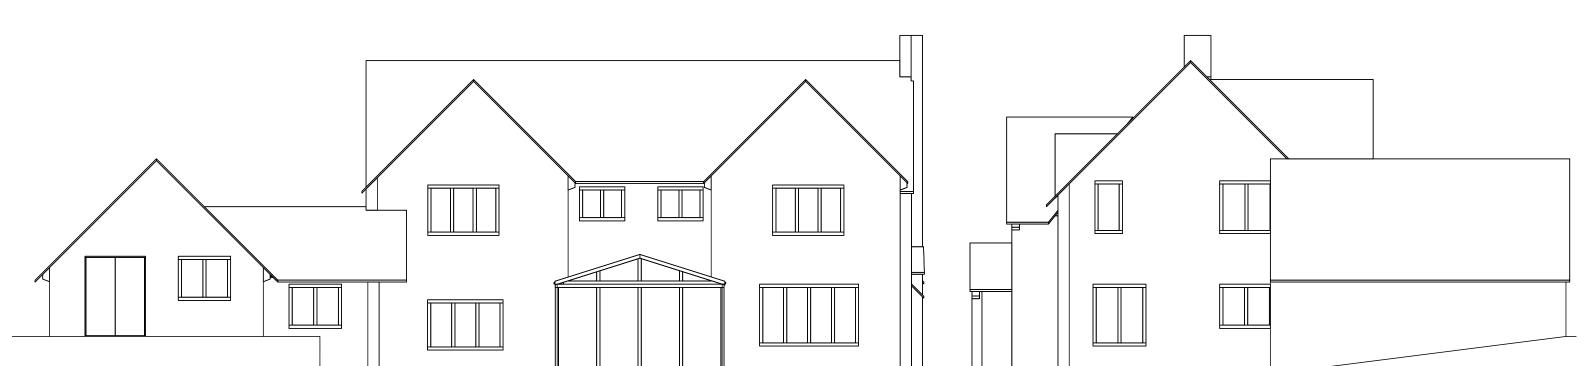

**EXISTING SOUTH ELEVATION - 1:100** 

## **EXISTING EAST ELEVATION - 1:100**

Project Name: Glyn Garth, Daglingworth, Cirencester, Glos, GL7 7AN

Drawing Title: Proposed Solar PV and Battery Charging Point
Existing Elevations

| Status   | Date   | Scale     | Project No. | Drawing No.  | Rev. |
|----------|--------|-----------|-------------|--------------|------|
| Planning | Oct 23 | 1:100 @A3 | 23/ 485     | PL-23-485-04 | , Α  |