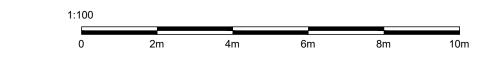

Project Name: Glyn Garth, Daglingworth, Cirencester, Glos, GL7 7AN

Drawing Title: Proposed Solar PV and Battery Charging Point
Existing Elevations

| Status   | Date   | Scale     | Project No. | Drawing No.  | Rev. |
|----------|--------|-----------|-------------|--------------|------|
| Planning | Oct 23 | 1:100 @A3 | 23/ 485     | PL-23-485-04 | , Α  |