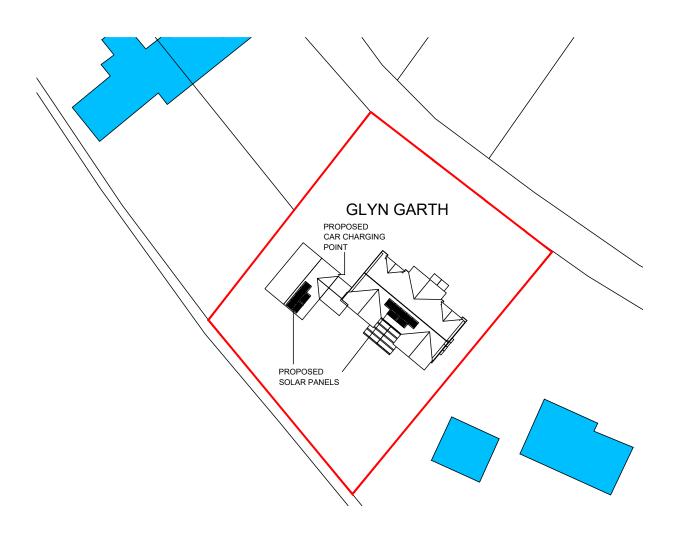

## **PROPOSED BLOCK PLAN - 1:500**

THOMAS DEAN ARCHITECTS www.thomasdeanarchitects.com Telephone: 01452 740861

| Rev | Date    | Description                               |
|-----|---------|-------------------------------------------|
|     |         |                                           |
| Α   | 6.11.23 | PV Arrangement revised to suit specialist |
|     |         |                                           |
|     |         |                                           |
|     |         |                                           |
|     |         |                                           |

Project Name: Glyn Garth, Daglingworth, Cirencester, Glos, GL7 7AN

Drawing Title: Proposed Solar PV and Battery Charging Point Proposed Block Plan

|            | Date     | Scale F  | Project No. | Drawing No.  | Rev. |
|------------|----------|----------|-------------|--------------|------|
| Planning ( | Oct 23 1 | :500 @A3 | 23/ 485     | PL-23-485-07 | В    |