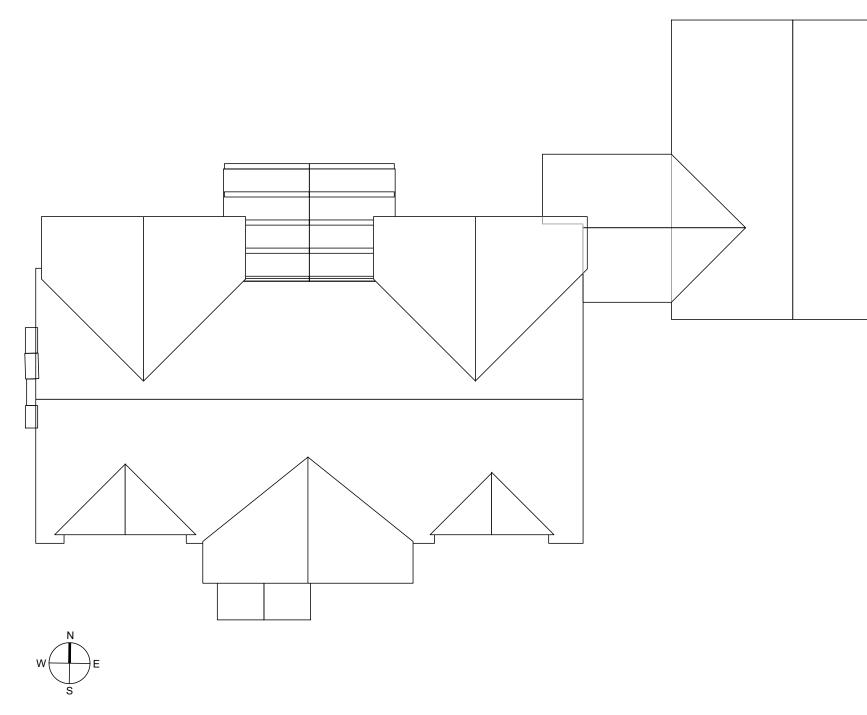

**EXISTING ROOF PLAN - 1:100** 

| Rev | Date | Description |
|-----|------|-------------|
|     |      |             |
|     |      |             |
|     |      |             |
|     |      |             |
|     |      |             |
|     |      |             |

0

| 2m | 41 | m 6m | า 8เ | m 10m |
|----|----|------|------|-------|

| Project Name: Glyn Garth, Daglingworth, Cirencester, Glos, GL7 7AN |                    |                                                                    |                |                    |                        |                             |      |  |  |  |
|--------------------------------------------------------------------|--------------------|--------------------------------------------------------------------|----------------|--------------------|------------------------|-----------------------------|------|--|--|--|
| Drawing Title:                                                     |                    | Proposed Solar PV and Battery Charging Point<br>Existing Roof Plan |                |                    |                        |                             |      |  |  |  |
|                                                                    | Status<br>Planning |                                                                    | Date<br>Oct 23 | Scale<br>1:100 @A3 | Project No.<br>23/ 485 | Drawing No.<br>PL-23-485-03 | Rev. |  |  |  |