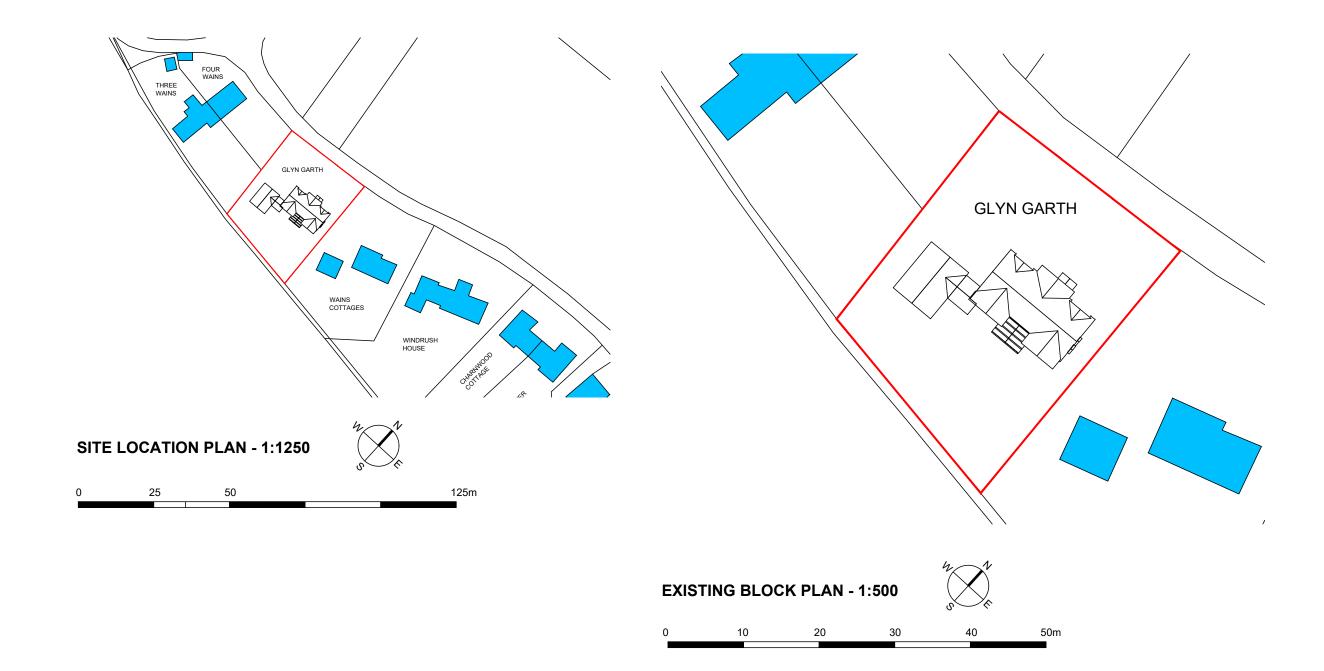

Project Name: Glyn Garth, Daglingworth, Cirencester, Glos, GL7 7AN

Drawing Title: Proposed Solar PV and Battery Charging Point Site Location Plan and Block Plan

| Status   | Date   | Scale      | Project No. | Drawing No.  | Rev.     |
|----------|--------|------------|-------------|--------------|----------|
| Planning | Oct 23 | 1:1250 @A3 | 23/ 485     | PL-23-485-01 | <b>A</b> |