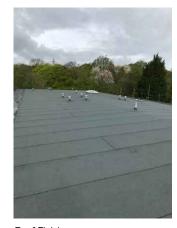

South West Elevation (side)

North West Elevation (rear)

North East Elevation (side)

South East Elevation (front)

Roof Finish
Polymer bitumen vented system for insulated 'warm roof' construction Colour - mid grey