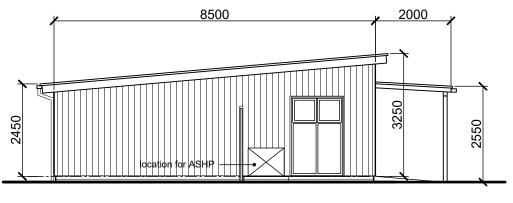

South West Elevation (side)

North West Elevation (rear)

North East Elevation (side)

South East Elevation (front)

Roof Finish
Polymer bitumen vented system for insulated 'warm roof' construction Colour - mid grey