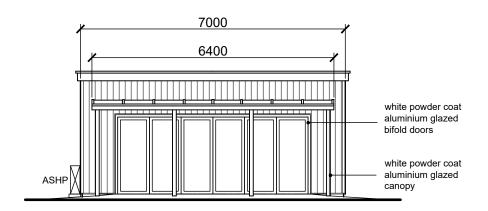

South West Elevation (side)

North West Elevation (rear)

North East Elevation (side)

South East Elevation (front)

Roof Finish
Polymer bitumen vented system for insulated 'warm roof' construction Colour - mid grey