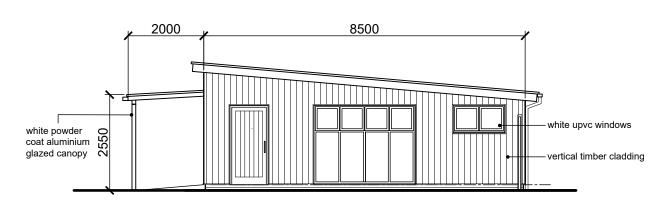

South West Elevation (side)

North West Elevation (rear)

North East Elevation (side)

South East Elevation (front)

Roof Finish
Polymer bitumen vented system for insulated 'warm roof' construction Colour - mid grey

Floor Plan

Wall Finish
UK-sourced, sustainable larch
cladding (panels approx. 120mm wide)
Colour - natural timber

| С        | 06.11.2023 | Images of proposed roof & wall materials added for discharge of planning condition | СВ  |     |
|----------|------------|------------------------------------------------------------------------------------|-----|-----|
| В        | 12.09.2023 | Further dimensions added to LA requirements                                        | СВ  |     |
| Α        | 01.09.2023 | Dimensions added                                                                   | WP  | СВ  |
| revision | date       | description                                                                        | drw | chk |
|          |            | 1                                                                                  |     |     |
| F        | ΙB         | Architec                                                                           | t   | S   |