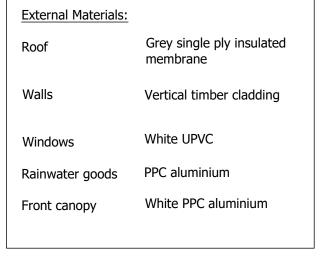

South West Elevation (side)

North West Elevation (rear)

North East Elevation (side)

South East Elevation (front)

Roof Finish
Polymer bitumen vented system for insulated 'warm roof' construction Colour - mid grey

Floor Plan

Wall Finish
UK-sourced, sustainable larch
cladding (panels approx. 120mm wide)
Colour - natural timber

| С        | 06.11.2023 | Images of proposed roof & wall materials added for discharge of planning condition | СВ  |     |
|----------|------------|------------------------------------------------------------------------------------|-----|-----|
| В        | 12.09.2023 | Further dimensions added to LA requirements                                        | СВ  |     |
| Α        | 01.09.2023 | Dimensions added                                                                   | WP  | СВ  |
| revision | date       | description                                                                        | drw | chk |
|          |            | 1                                                                                  |     |     |
| F        | ΙB         | Architec                                                                           | t   | S   |