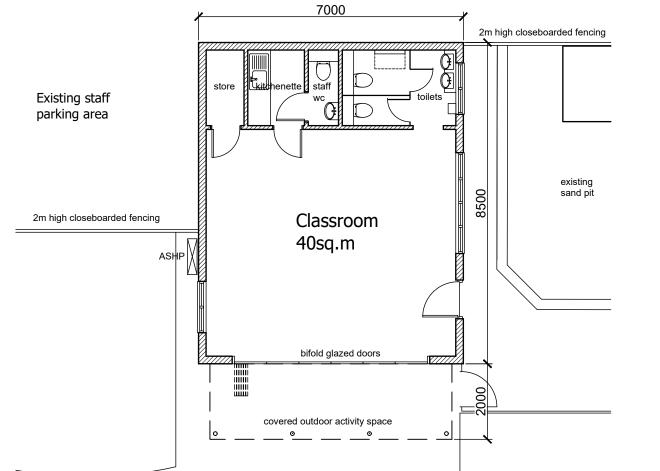

Floor Plan

Wall Finish
UK-sourced, sustainable larch
cladding (panels approx. 120mm wide)
Colour - natural timber

| С        | 06.11.2023 | Images of proposed roof & wall materials added for discharge of planning condition | СВ  |     |
|----------|------------|------------------------------------------------------------------------------------|-----|-----|
| В        | 12.09.2023 | Further dimensions added to LA requirements                                        | СВ  |     |
| Α        | 01.09.2023 | Dimensions added                                                                   | WP  | СВ  |
| revision | date       | description                                                                        | drw | chk |
|          |            | 1                                                                                  |     |     |
| F        | ΙB         | Architec                                                                           | t   | S   |