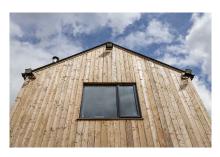

Floor Plan

Wall Finish
UK-sourced, sustainable larch
cladding (panels approx. 120mm wide)
Colour - natural timber

| С        | 06.11.2023 | Images of proposed roof & wall materials added for discharge of planning condition | СВ  |     |
|----------|------------|------------------------------------------------------------------------------------|-----|-----|
| В        | 12.09.2023 | Further dimensions added to LA requirements                                        | СВ  |     |
| Α        | 01.09.2023 | Dimensions added                                                                   | WP  | СВ  |
| revision | date       | description                                                                        | drw | chk |
|          |            | 1                                                                                  |     |     |
| F        | ΙB         | Architec                                                                           | t   | S   |