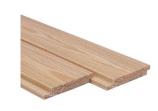

Floor Plan

Wall Finish
UK-sourced, sustainable larch
cladding (panels approx. 120mm wide)
Colour - natural timber

| С        | 06.11.2023 | Images of proposed roof & wall materials added for discharge of planning condition | СВ  |     |
|----------|------------|------------------------------------------------------------------------------------|-----|-----|
| В        | 12.09.2023 | Further dimensions added to LA requirements                                        | СВ  |     |
| Α        | 01.09.2023 | Dimensions added                                                                   | WP  | СВ  |
| revision | date       | description                                                                        | drw | chk |
|          |            | 1                                                                                  |     |     |
| F        | ΙB         | Architec                                                                           | t   | S   |