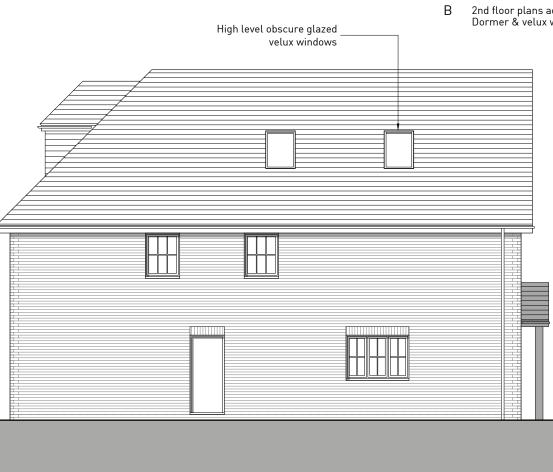

Rear Elevation (SW) Units 3 & 4

Proposed

Front Elevation (NE) Units 3 & 4 Proposed

Cycle Store Proposed Plan & Elevations

Proposed Plan & Elevations

Side Elevation (NW) Units 3 & 4 Proposed

Proposed

Roof Plan Proposed

| REV | AMENDMENT      |
|-----|----------------|
| -   | Planning Issue |

| NDMENT                                         | BY CHECK | DATE     |
|------------------------------------------------|----------|----------|
| ning Issue                                     | AJD      | 06.07.23 |
| floor plans added<br>ner & velux windows added | AJD      | 17.10.23 |