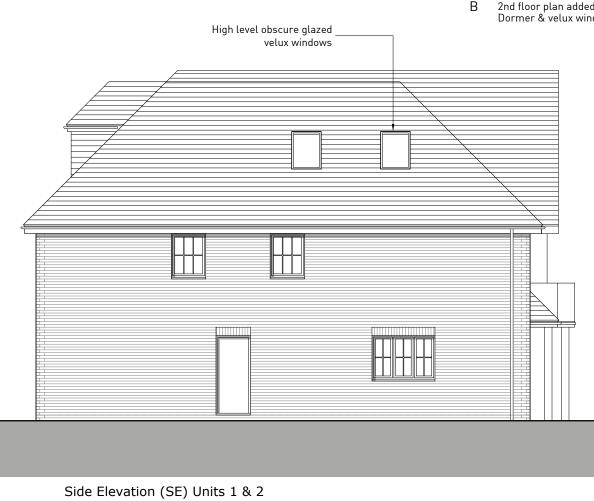

| REV | AMENDMENT                                            | BY CHECK | DATE     |
|-----|------------------------------------------------------|----------|----------|
| -   | Planning Issue                                       | AJD      | 06.07.23 |
| В   | 2nd floor plan added<br>Dormer & velux windows added | AJD      | 17.10.23 |