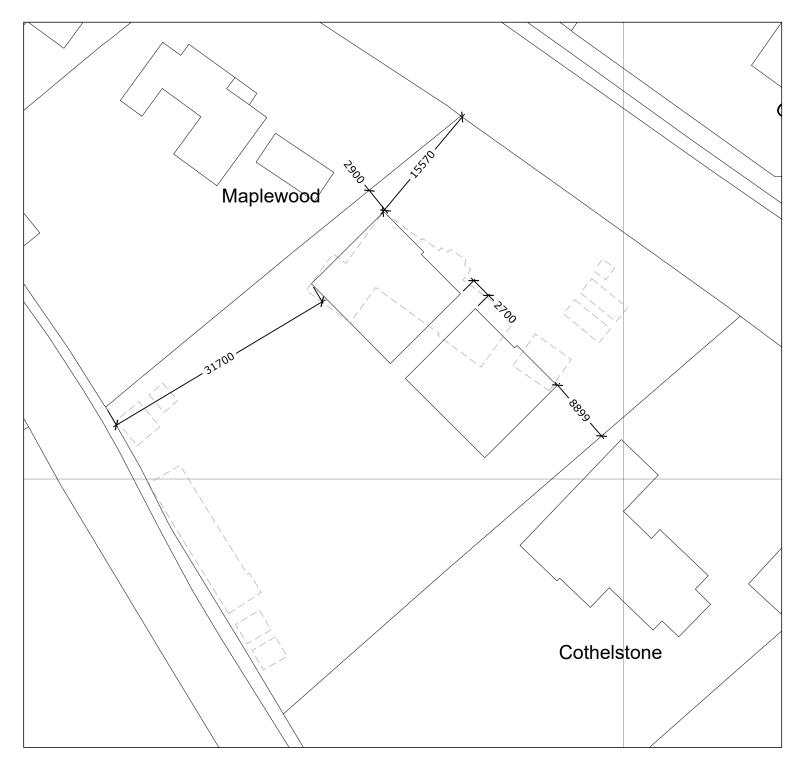

Site Location Plan Scale 1:1250

Block Plan Existing Scale 1:500

Block Plan Proposed Scale 1:500

## PLANNING ISSUE

Site Location Plan Block Plan Existing & Proposed

Darlington's Residential Ltd

Oaktrees, Clandon Road

SCALE 1:1250/500@ A1 June 2023

3262\_100