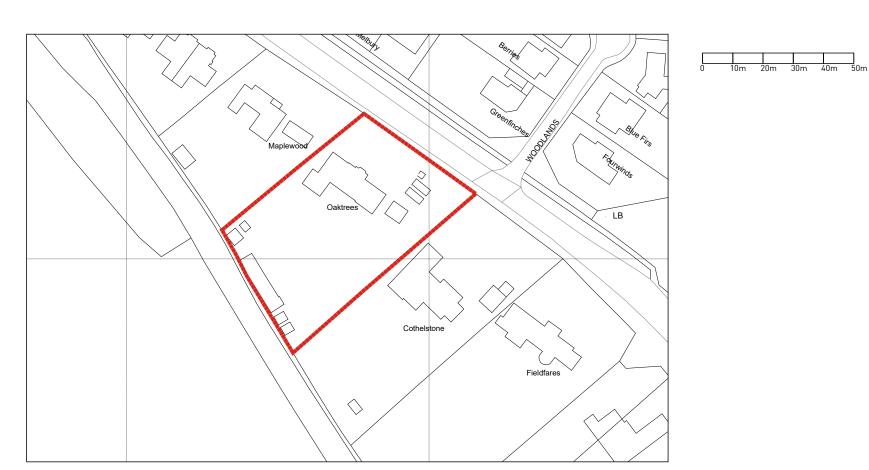

Site Location Plan Scale 1:1250

Block Plan Existing Scale 1:500

Block Plan Proposed Scale 1:500

## PLANNING ISSUE

Site Location Plan Block Plan Existing & Proposed

Darlington's Residential Ltd

Oaktrees, Clandon Road

SCALE 1:1250/500@ A1 June 2023

3262\_100