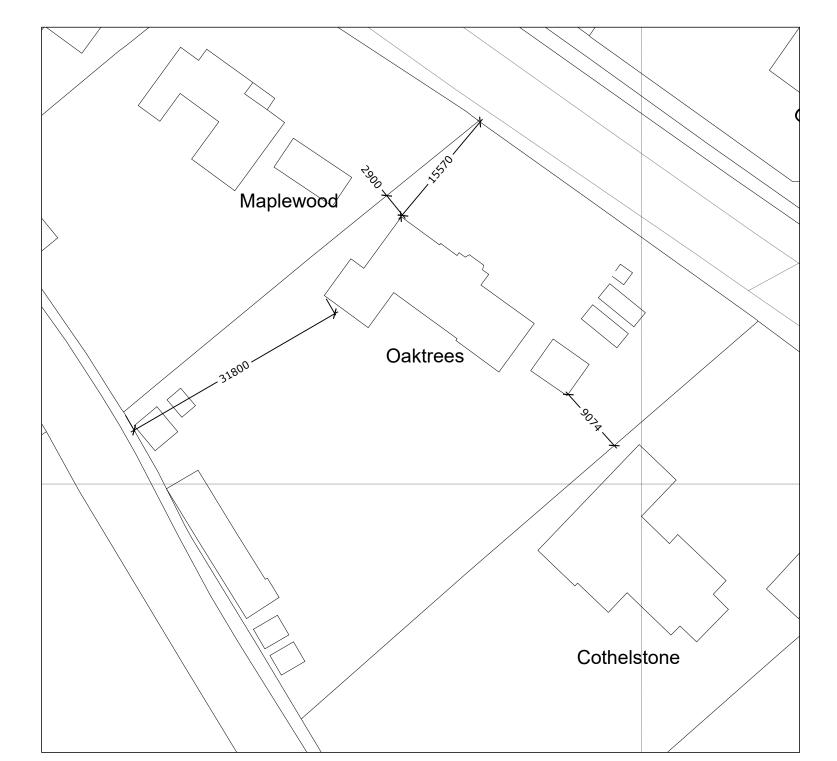

Site Location Plan Scale 1:1250

Block Plan Existing Scale 1:500

Block Plan Proposed Scale 1:500

## PLANNING ISSUE

Site Location Plan Block Plan Existing & Proposed

Darlington's Residential Ltd

Oaktrees, Clandon Road

SCALE 1:1250/500@ A1 June 2023

3262\_100