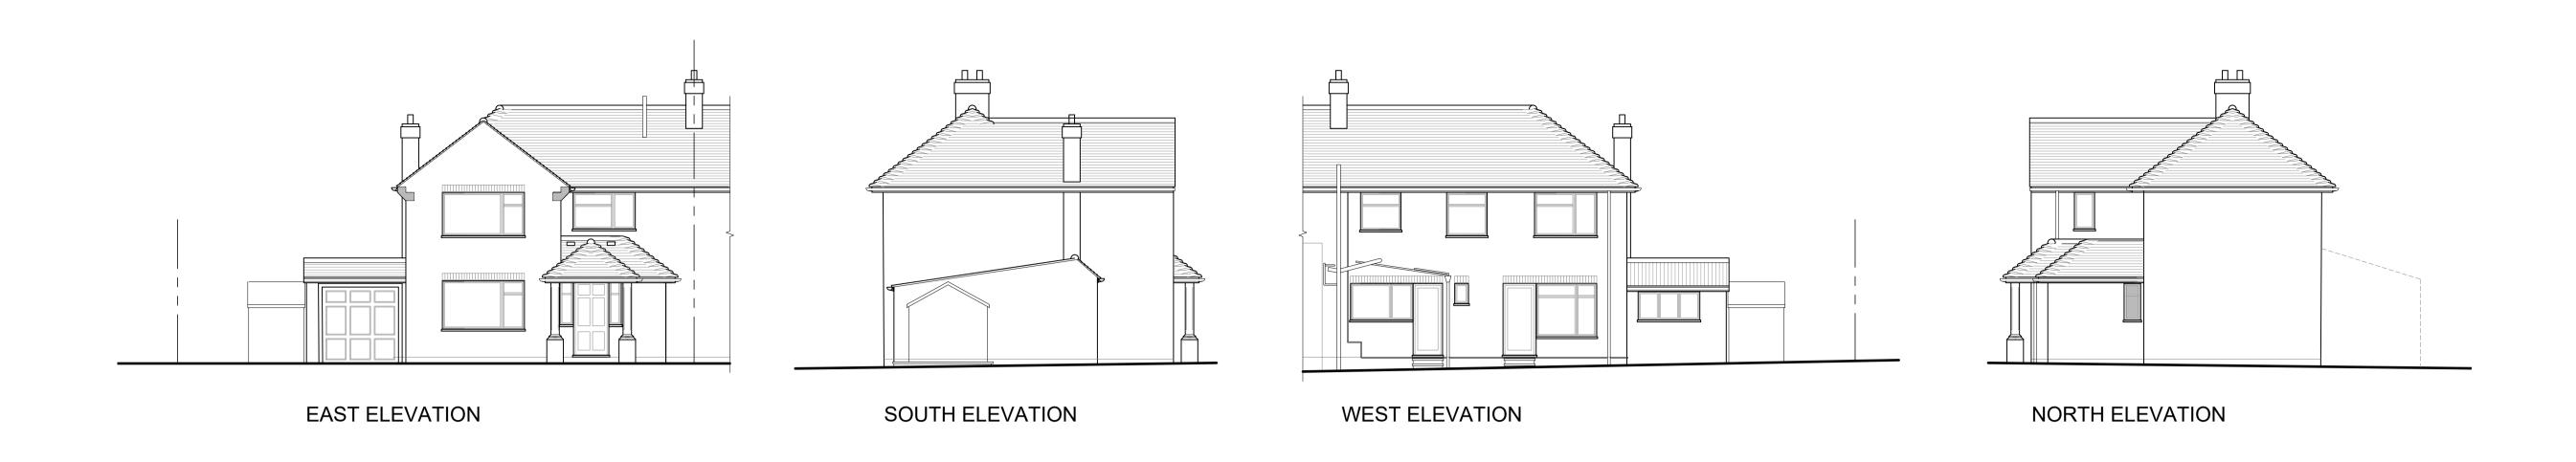

Title:

Single storey rear extension

Existing Plan & Elevations

Date: 18.9.22

Drawn: N. Higgs

Approved: NH

1:100 & 1:50

Location. Year. Project. Drg. Rev.