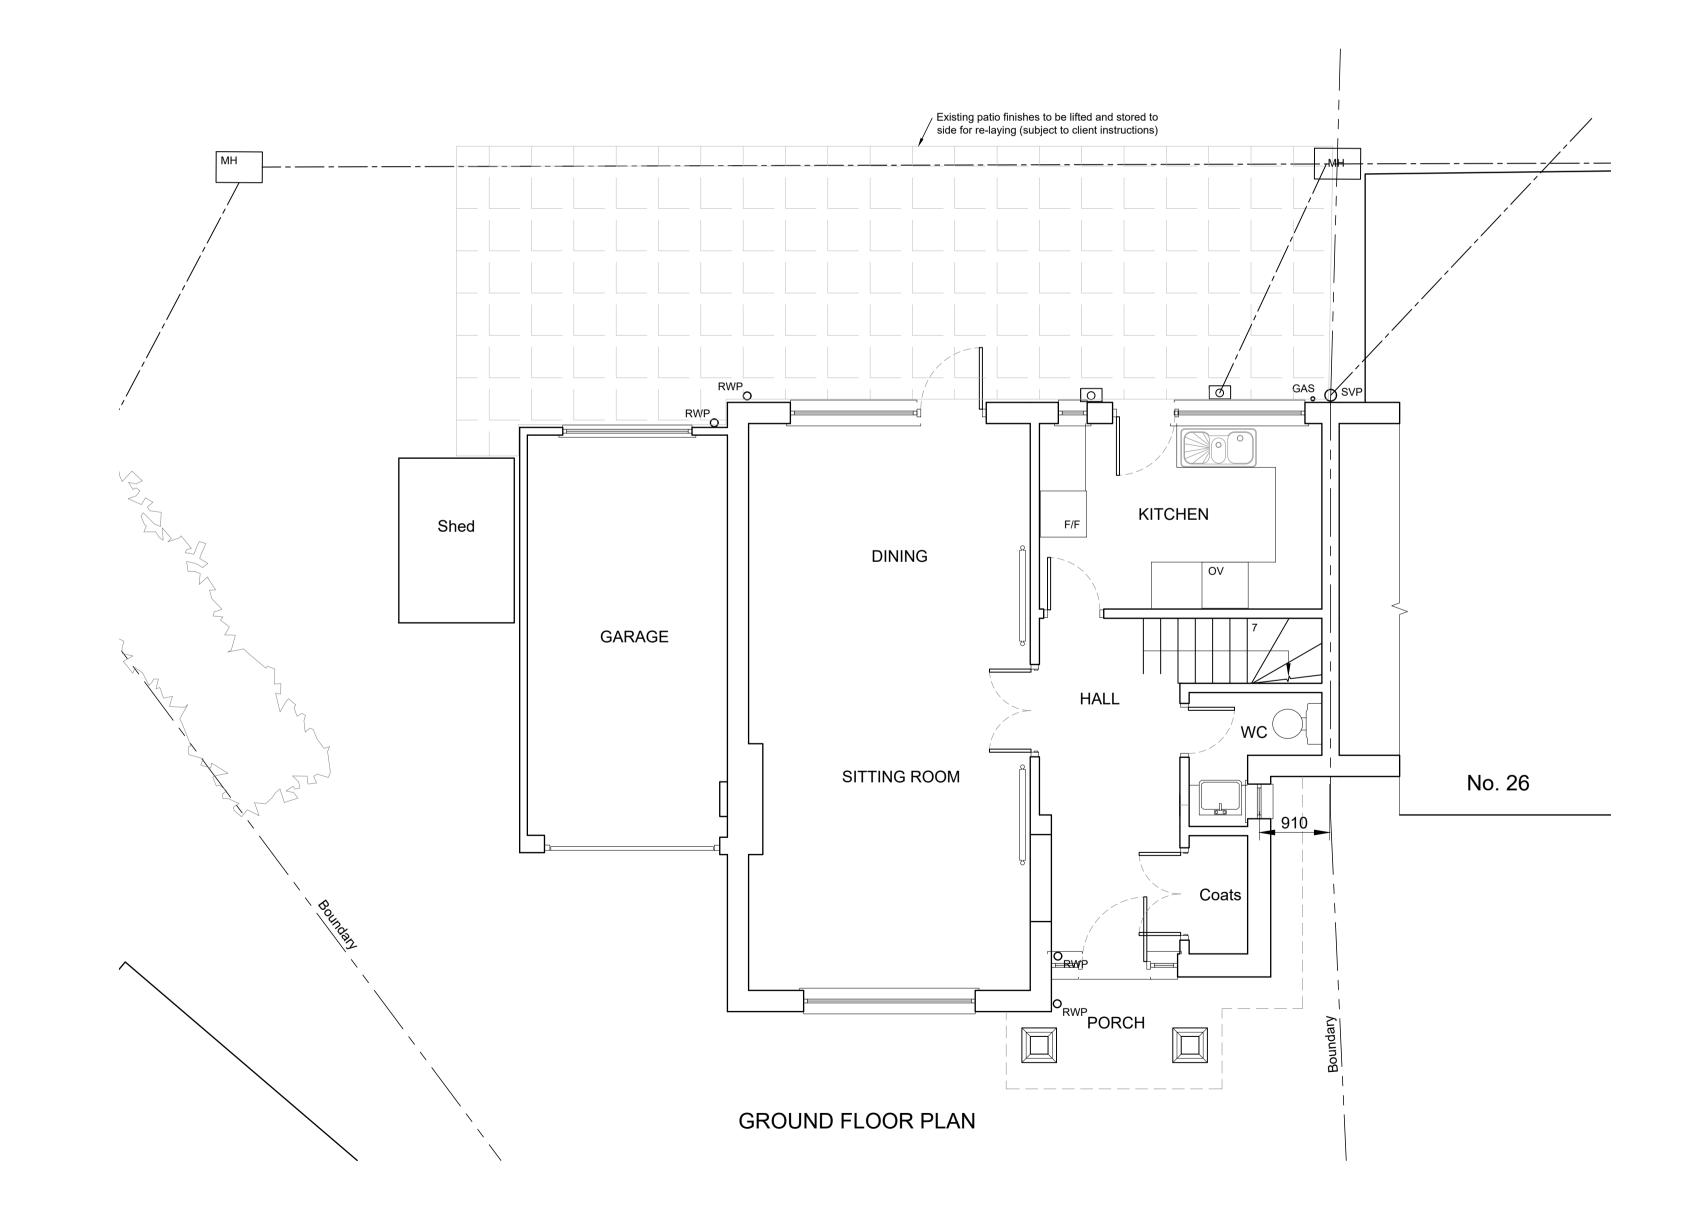

Title:

Single storey rear extension

Existing Plan & Elevations

Date: 18.9.22

Drawn: N. Higgs

Approved: NH

1:100 & 1:50

Location. Year. Project. Drg. Rev.