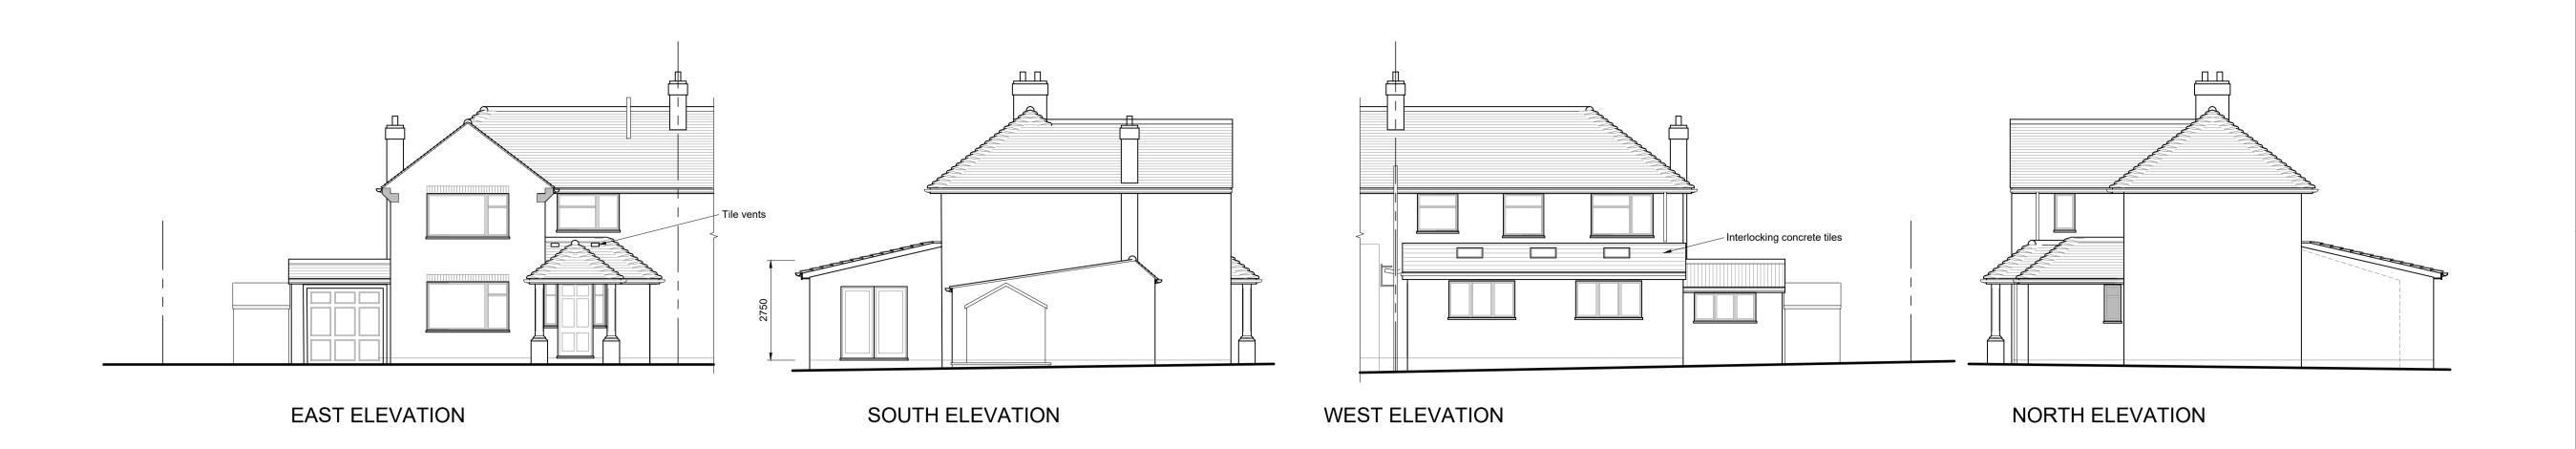

Rev: Date: Description:

Client: Mr & Mrs S Carlile

Location:
25 Orchard Gardens
Effingham
Surrey
KT24 5NR

Title:

SHEET SIZE - A1

Single storey rear extension

Proposed Plan & Elevations

Drawn: N. Higgs 1:100 & 1:50