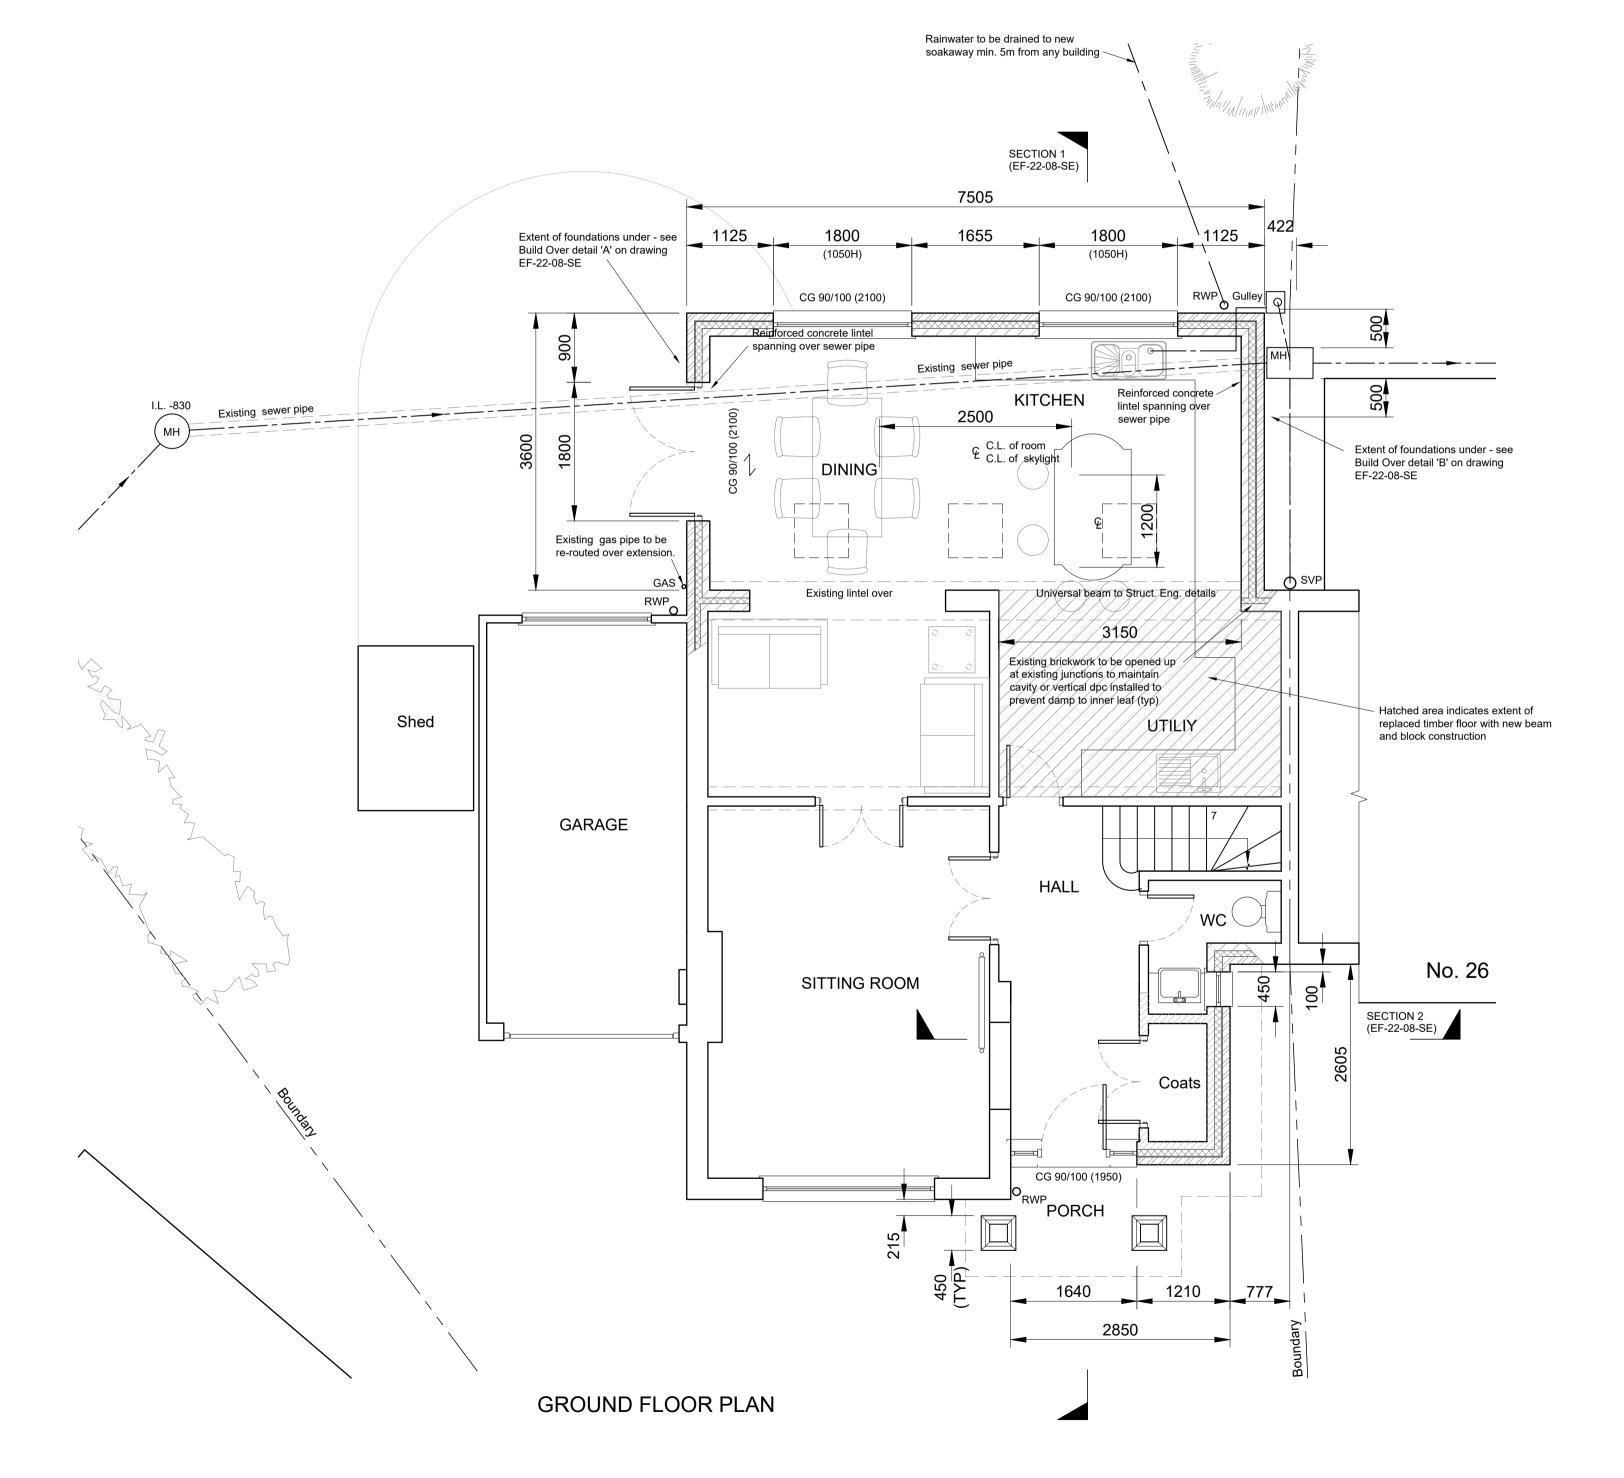

Rev: Date: Description:

Client: Mr & Mrs S Carlile

Location:
25 Orchard Gardens
Effingham
Surrey
KT24 5NR

Title:

SHEET SIZE - A1

Single storey rear extension

Proposed Plan & Elevations

Drawn: N. Higgs 1:100 & 1:50