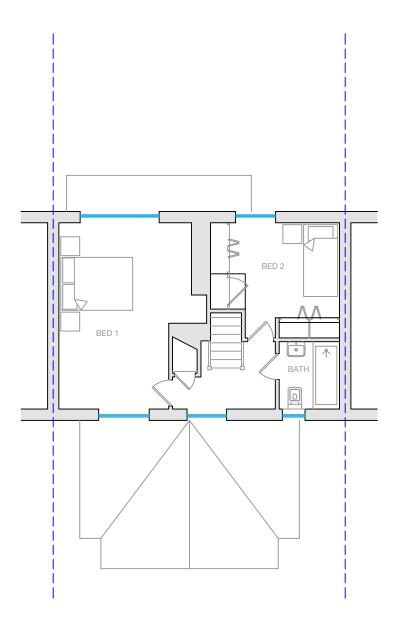

Existing Ground Floor Plan 1:100 @ A3

Existing First Floor Plan 1:100 @ A3

SITE 5 THE CROFT CAM DURSLEY GL11 5NW

CLIENT MR & MRS SARGESON

DRAWING EXISTING PLANS

FILE 079-DR-C-A3-002

| PROJECT NO. | SCALE      |         | DATE       |
|-------------|------------|---------|------------|
| 079         | 1:100 @ A3 |         | 04/10/2023 |
| REVISION    |            | DRAWING | NO.        |
| С           |            | A3-002  |            |