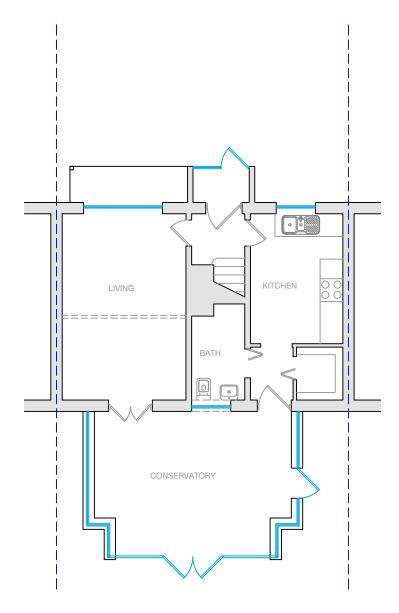

Existing Ground Floor Plan 1:100 @ A3

Existing First Floor Plan 1:100 @ A3

SITE 5 THE CROFT CAM DURSLEY GL11 5NW

CLIENT MR & MRS SARGESON

DRAWING EXISTING PLANS

FILE 079-DR-C-A3-002

| PROJECT NO. | SCALE      |         | DATE       |
|-------------|------------|---------|------------|
| 079         | 1:100 @ A3 |         | 04/10/2023 |
| REVISION    |            | DRAWING | NO.        |
| С           |            | A3-002  |            |