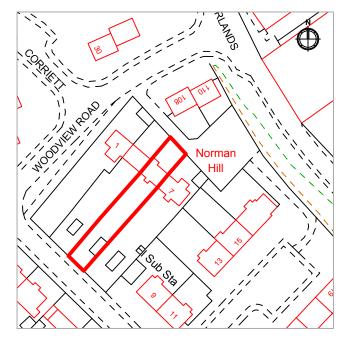

## practice B

DESIGN, PLANNING AND ARCHITECTURAL SERVICES

email: practiceb@outlook.com web: www.practiceb.co.uk

SITE PLAN @ 1:1250 WHEN PRINTED AT A3 PAPER SIZE [420mm x 297mm]

TE ADDRESS:

5 THE CROFT, CAM, DURSLEY, GL11 5NW.