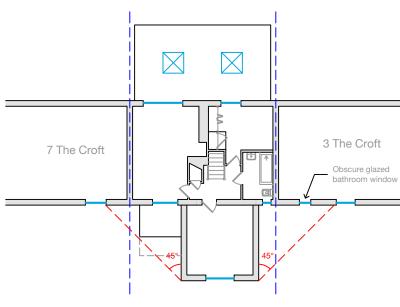

Proposed Ground Floor Plan

1:200 @ A3



Proposed First Floor Plan

1:200 @ A3



## practice B

DESIGN, PLANNING AND ARCHITECTURAL SERVICES

email: practiceb@outlook.com web: www.practiceb.co.uk

SITE PLAN @ 1:1250 WHEN PRINTED AT A3 PAPER SIZE [ 420mm x 297mm ]

TE ADDRESS:

5 THE CROFT, CAM, DURSLEY, GL11 5NW.





SITE 5 THE CROFT CAM DURSLEY GL11 5NW

DRAWING ELEVATION ASSESSMENT

FILE 079-DR-C-A3-007

PROJECT NO.

079 1:100 @ A3 04/10/2023

REVISION DRAWING NO.

A3-007

DATE

SCALE

[THIS DRAWING IS FOR PLANNING PURPOSES ONLY / USE FIGURED DIMENSIONS ONLY]

[ FOR ANY FURTHER INFORMATION OR DRAWING ENQUIRIES PLEASE CONTACT practiceb@outlook.com