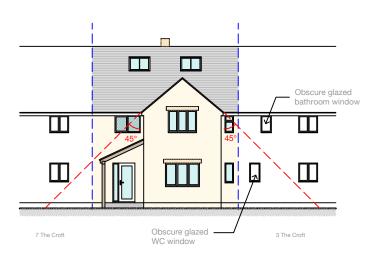

SITE 5 THE CROFT CAM DURSLEY GL11 5NW

DRAWING ELEVATION ASSESSMENT

FILE 079-DR-C-A3-007

PROJECT NO.

079 1:100 @ A3 04/10/2023

REVISION DRAWING NO.

A3-007

DATE