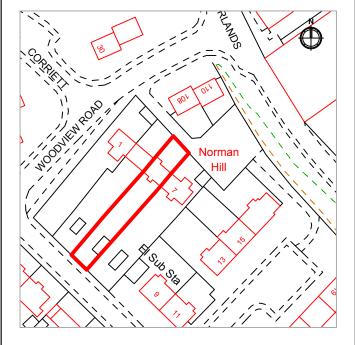

## practice B

DESIGN, PLANNING AND ARCHITECTURAL SERVICES

email: practiceb@outlook.com web: www.practiceb.co.uk

SITE PLAN @ 1:1250 WHEN PRINTED AT A3 PAPER SIZE [ 420mm x 297mm ]

TE ADDRESS:

5 THE CROFT, CAM, DURSLEY, GL11 5NW.