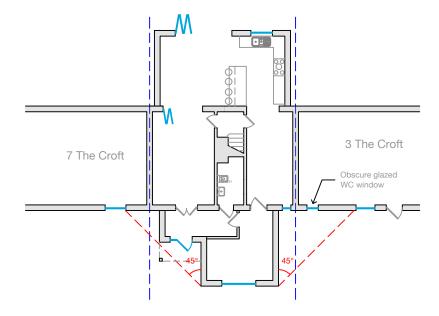

Proposed Ground Floor Plan

1:200 @ A3



Proposed First Floor Plan

1:200 @ A3



## practice B

DESIGN, PLANNING AND ARCHITECTURAL SERVICES

email: practiceb@outlook.com web: www.practiceb.co.uk

SITE PLAN @ 1:1250 WHEN PRINTED AT A3 PAPER SIZE [ 420mm x 297mm ]

TE ADDRESS:

5 THE CROFT, CAM, DURSLEY, GL11 5NW.





SITE 5 THE CROFT CAM DURSLEY GL11 5NW

DRAWING ELEVATION ASSESSMENT

FILE 079-DR-C-A3-007

PROJECT NO.

079 1:100 @ A3 04/10/2023

REVISION DRAWING NO.

A3-007

DATE

SCALE

[THIS DRAWING IS FOR PLANNING PURPOSES ONLY / USE FIGURED DIMENSIONS ONLY]

[ FOR ANY FURTHER INFORMATION OR DRAWING ENQUIRIES PLEASE CONTACT practiceb@outlook.com