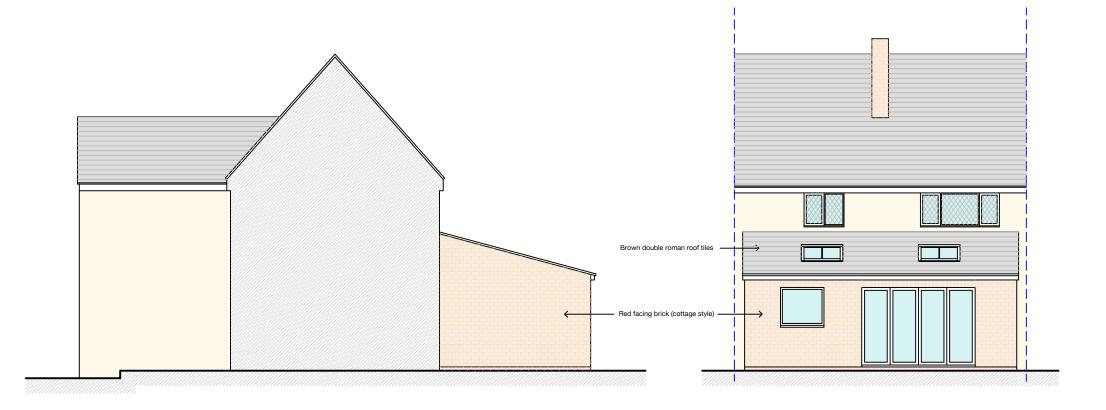

## Brown double raman roof ties Rough coal grey/cram render Covered point with imber Lagoort goal Covered point with imber

Proposed Side Elevation

Proposed Side Elevation

Proposed Rear Elevation

Proposed Front Elevation