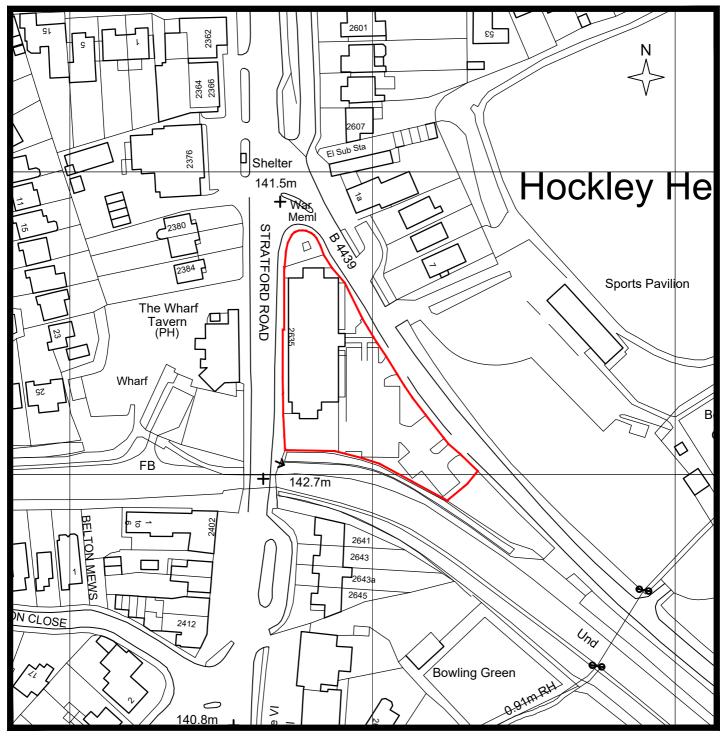

Reproduced from Ordnance Survey map with the permission of The Controller of Her Majesty's Stationery Office, © Crown Convright.

Copyright.
Unauthorised reproduction infringes Crown Copyright and may lead to prosecution or civil proceedings.
Licence No AR171417

## **PLANNING**

client:

Rybrook Services Ltd

location

2635 Stratford Road, Hockley Heath B94 5NH

title:

**Location Plan** 

scale @ A4: drawn by: 1: 1,250 SDL date: approved: Nov '22 SDL