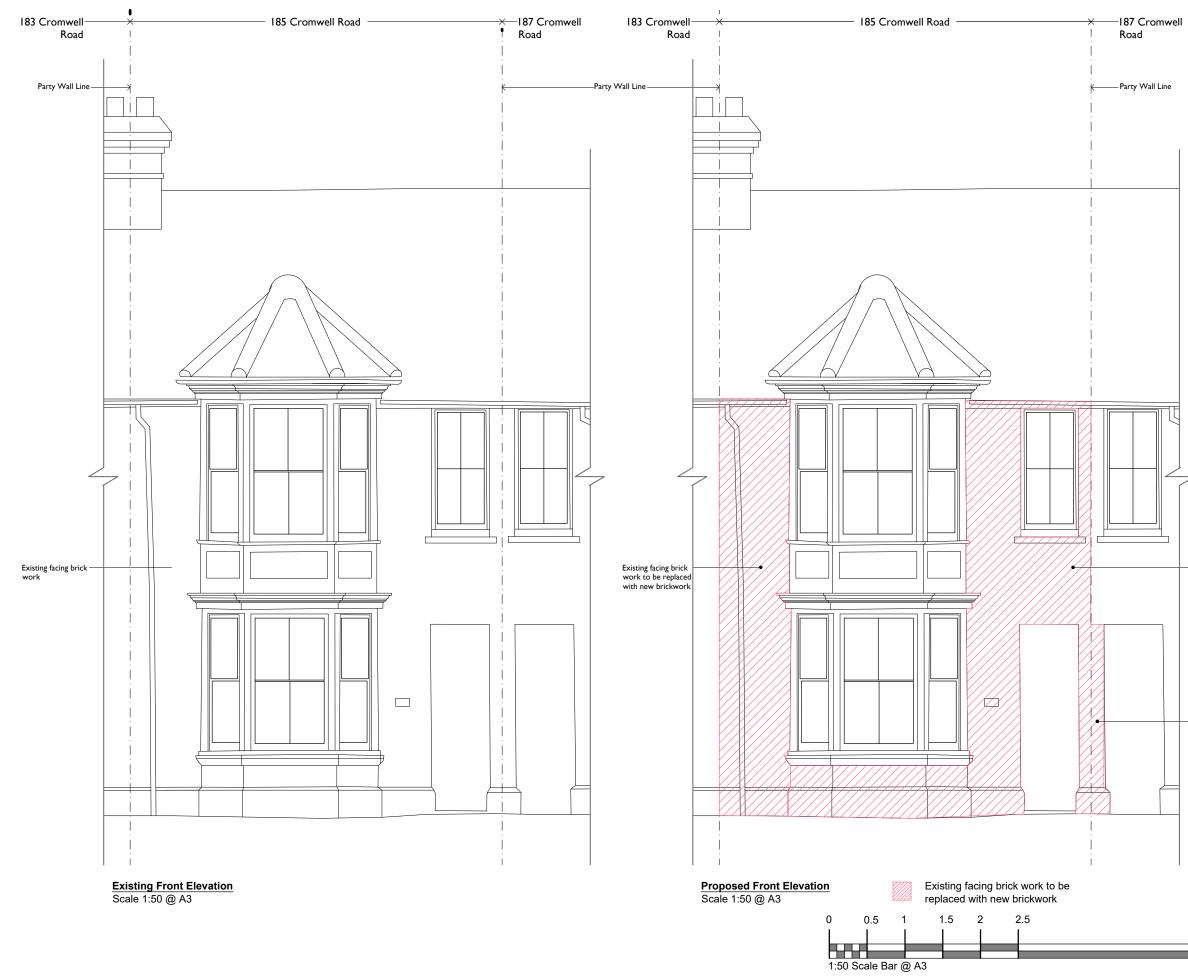

## 185 Cromwell Road Whitstable Canterbury, Kent CT5 1NA

Drawing Description

## Existing and Proposed Front Elevation

Existing facing brick work to be replaced with new brickwork

| Scale       | Drawn by   |
|-------------|------------|
| 1:50 @ A3   | AR         |
| Date        | Checked by |
| August 2023 | AR         |