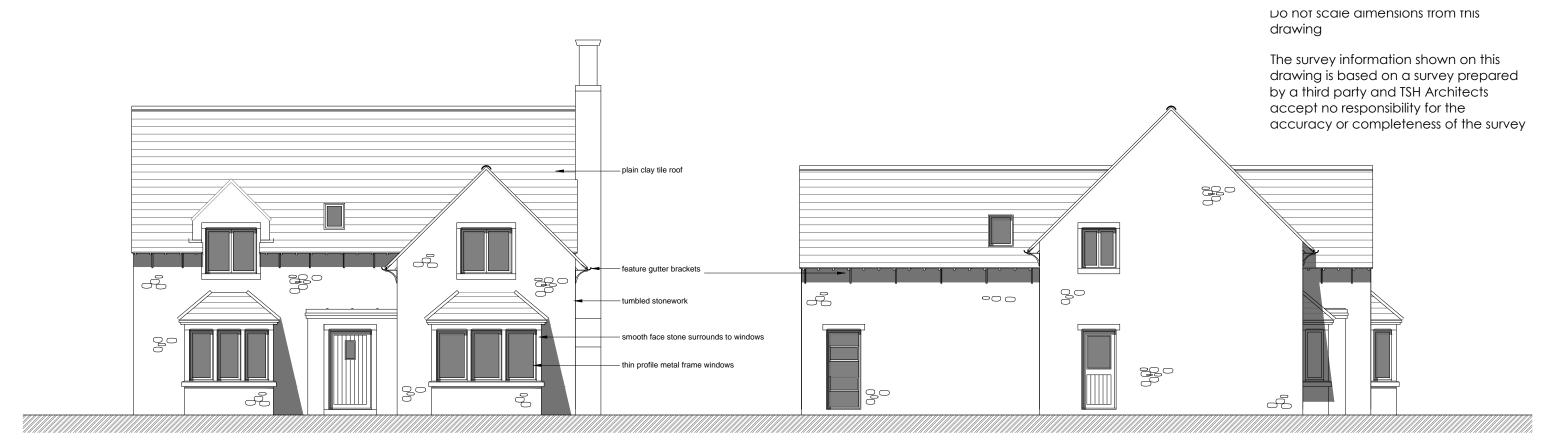

front elevation left side elevation

Left side elevation

Left side elevation

Left side elevation

Left side elevation

Left side elevation

Left side elevation

Left side elevation

Left side elevation

Left side elevation

Left side elevation

Left side elevation

20

rear elevation right side elevation

| Rev Date Description       |                    |  |
|----------------------------|--------------------|--|
| Land to RO                 | Date: 21/01/2019   |  |
| 138 Abingdon Road          | Scale: as shown@A3 |  |
| Stanlake                   | Status: Planning   |  |
| Proposed Elevations Plot 2 | Drawn: <b>KEM</b>  |  |
|                            |                    |  |
| 2018036 = A = PL = 202     | Revision: /        |  |