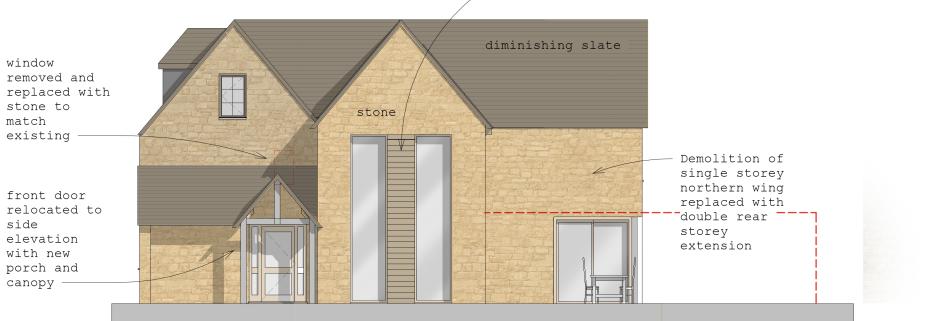

PROPOSED FRONT ELEVATION

PROPOSED SIDE ELEVATION

PROPOSED REAR ELEVATION

PROPOSED SIDE ELEVATION

existing

proposed

timber panel

| ony       | Project:<br>29 Lance Way<br>Reading, RG2 9YY<br>Drawing:<br>Pr Elevs | RIBA W<br>Chartered Practice |                                                                                     |
|-----------|----------------------------------------------------------------------|------------------------------|-------------------------------------------------------------------------------------|
| :         | Date:<br>March 23                                                    | Status:<br>Planning          | Colony Architects Ltd.<br>The Wine Store, Brewery<br>Court,Theale, Reading, RG7 5AJ |
| Revision: | Drawn By:<br>HK                                                      | Checked By:<br>EM            | +44 (0)118 380 0328<br>hello@colonyarchitects.com<br>colonyarchitects.com           |