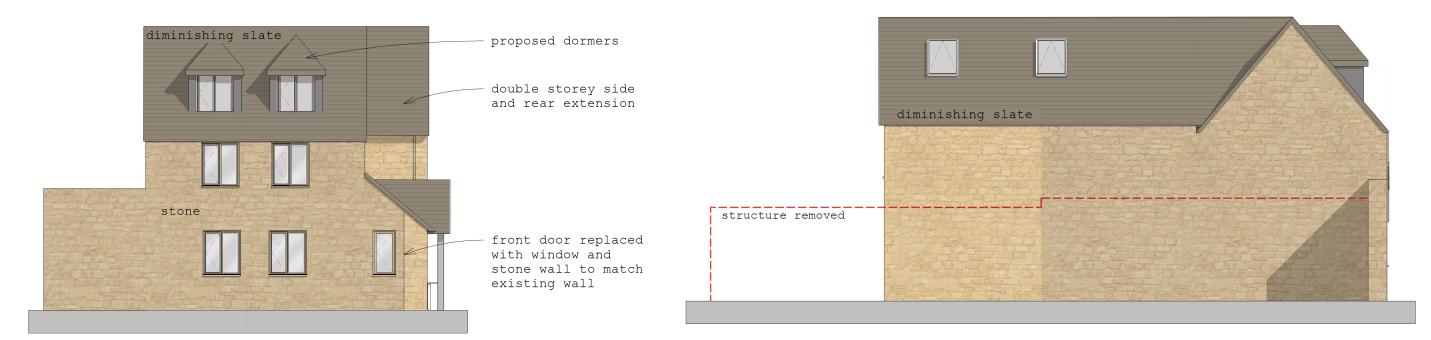

PROPOSED FRONT ELEVATION

PROPOSED SIDE ELEVATION

PROPOSED REAR ELEVATION

PROPOSED SIDE ELEVATION

existing

proposed

timber panel

| ony       | Project:<br>29 Lance Way<br>Reading, RG2 9YY<br>Drawing:<br>Pr Elevs | RIBA W<br>Chartered Practice |                                                                                     |
|-----------|----------------------------------------------------------------------|------------------------------|-------------------------------------------------------------------------------------|
| :         | Date:<br>March 23                                                    | Status:<br>Planning          | Colony Architects Ltd.<br>The Wine Store, Brewery<br>Court,Theale, Reading, RG7 5AJ |
| Revision: | Drawn By:<br>HK                                                      | Checked By:<br>EM            | +44 (0)118 380 0328<br>hello@colonyarchitects.com<br>colonyarchitects.com           |