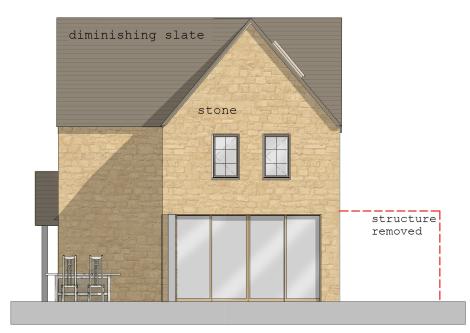

PROPOSED FRONT ELEVATION

PROPOSED SIDE ELEVATION

PROPOSED REAR ELEVATION

PROPOSED SIDE ELEVATION

existing

proposed

timber panel

| ony       | Project:<br>29 Lance Way<br>Reading, RG2 9YY<br>Drawing:<br>Pr Elevs | RIBA W<br>Chartered Practice |                                                                                     |
|-----------|----------------------------------------------------------------------|------------------------------|-------------------------------------------------------------------------------------|
| :         | Date:<br>March 23                                                    | Status:<br>Planning          | Colony Architects Ltd.<br>The Wine Store, Brewery<br>Court,Theale, Reading, RG7 5AJ |
| Revision: | Drawn By:<br>HK                                                      | Checked By:<br>EM            | +44 (0)118 380 0328<br>hello@colonyarchitects.com<br>colonyarchitects.com           |