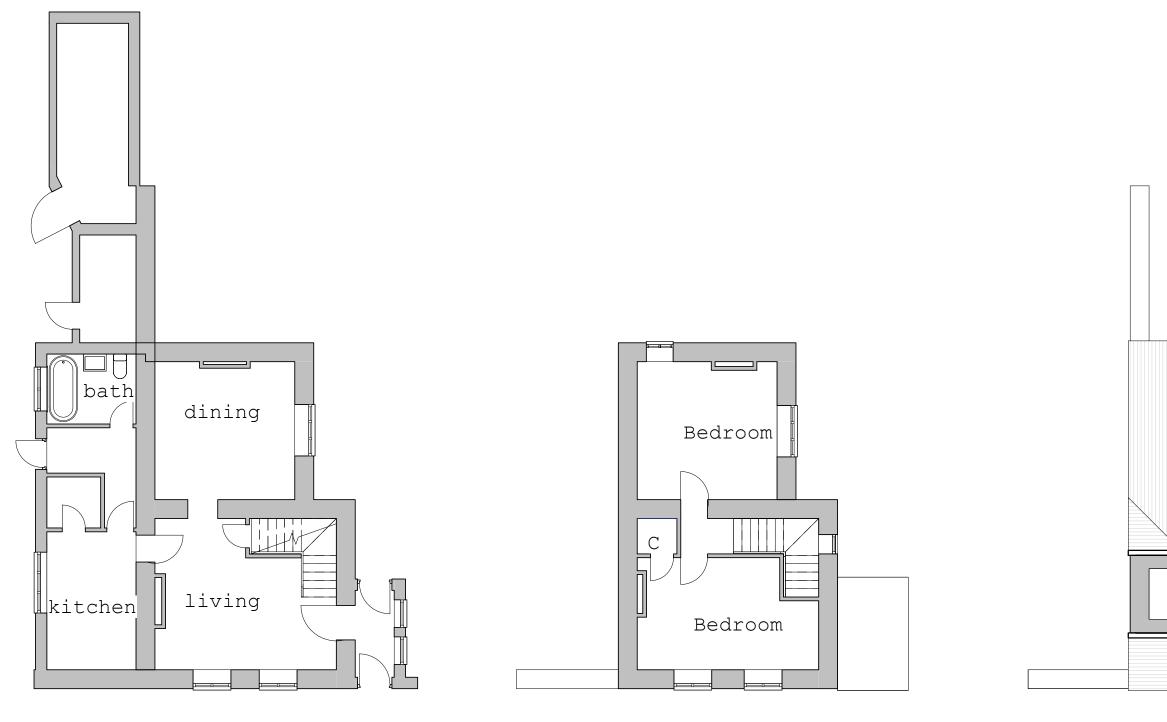

EXISTING GROUND FLOOR PLAN

EXISTING FIRST FLOOR PLAN

## EXISTING SECOND FLOOR PLAN

| ony       | Project:<br>29 Lance Way<br>Reading, RG2 9YY<br>Drawing:<br>Ex GF, FF and SF |                            | RIBA WHY<br>Chartered Practice                                            |
|-----------|------------------------------------------------------------------------------|----------------------------|---------------------------------------------------------------------------|
| :         |                                                                              |                            | <ul> <li>Colony Architects Ltd.</li> </ul>                                |
|           | Date:<br>March 23                                                            | Status:<br><b>Planning</b> | The Wine Store, Brewery<br>Court,Theale, Reading, RG7 5AJ                 |
| Revision: | Drawn By:<br><b>HK</b>                                                       | Checked By:<br><b>EM</b>   | +44 (0)118 380 0328<br>hello@colonyarchitects.com<br>colonyarchitects.com |