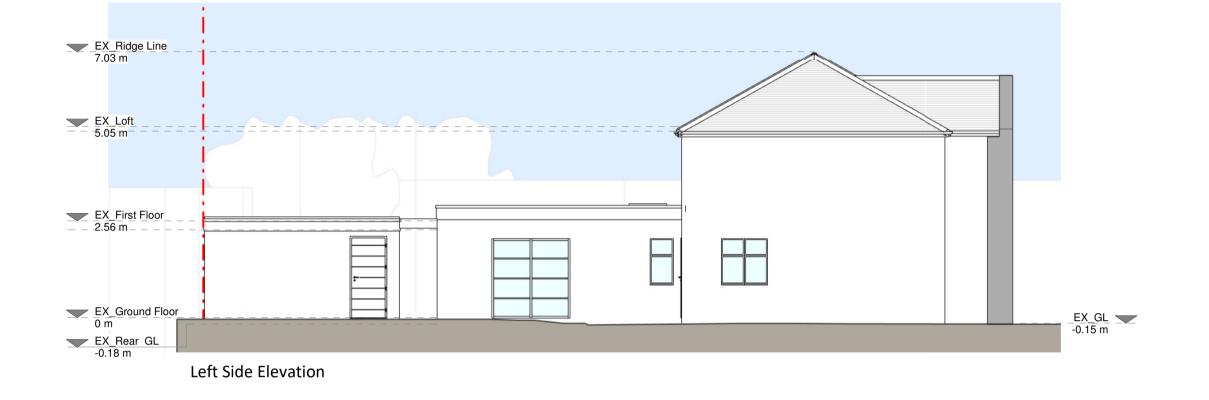

Existing Materials: Brickwork / Walls - Red brickwork Pitched roof - Clay tiles Flat roof - N/A Windows - White uPVC windows Doors - White uPVC doors

Existing walls — — — Boundary line Existing furniture - - - Level line

Existing Materials:

Brickwork / Walls - Red brickwork

Pitched roof - Clay tiles

Flat roof - N/A

Windows - White uPVC windows

Doors - White uPVC doors

RWP's / Gutter's / Fascia's - White uPVC downpipes, guttering and fascias

KEY

Existing walls

--- Boundary line
--- Level line
--- 1.5m head heigh

Revision
Rev Notes Date

A Planning Issue 04/10/2023

RESI® Grow your home

Proposed two storey side extension, front porch, car port, garden annex, facade changes all associated works at September Lodge