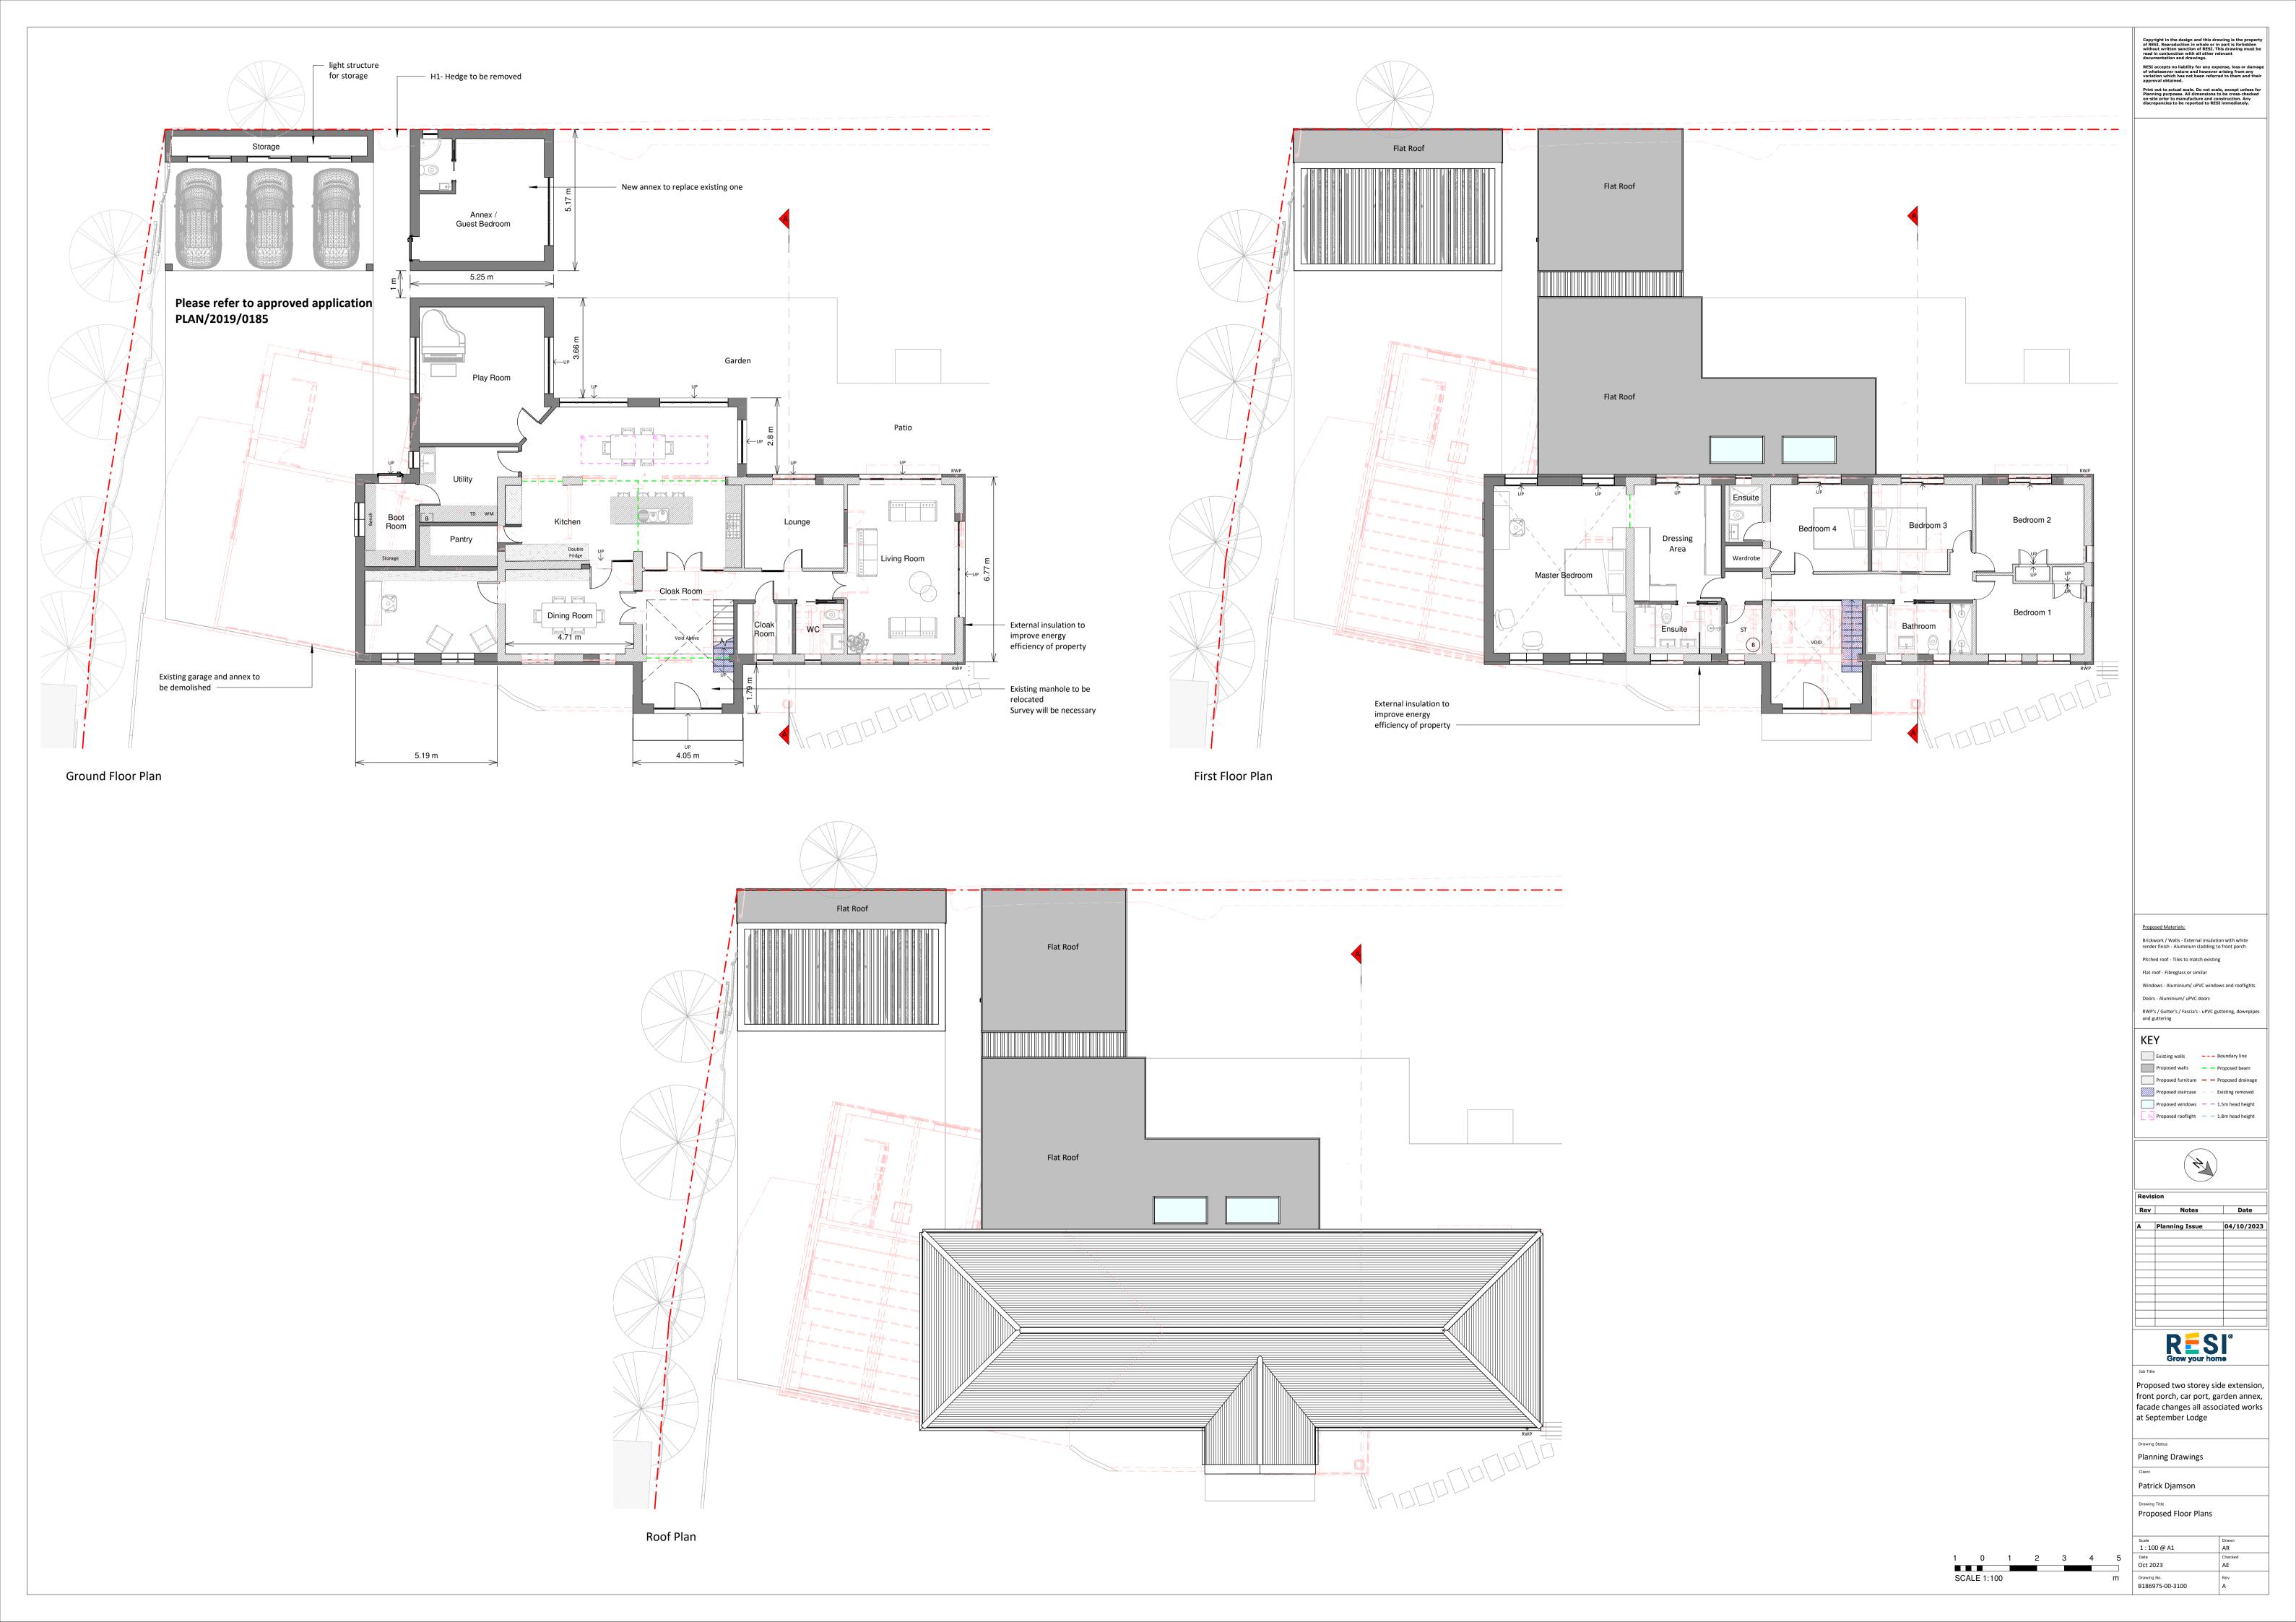

Planning Drawings

Patrick Djamson

Drawing Title
Existing Elevations and Sections

SCALE 1:100

Proposed Materials:

Brickwork / Walls - External insulation with white render finish - Aluminum cladding to front porch

Pitched roof - Tiles to match existing

Flat roof - Fibreglass or similar

Windows - Aluminium/ uPVC windows and rooflights

Doors - Aluminium/ uPVC doors

RWP's / Gutter's / Fascia's - uPVC guttering, downpipes and guttering

KEY

Existing walls — — Boundary line

Proposed walls — Proposed beam

Proposed furniture — Proposed drainage

Proposed staircase — Existing removed

Proposed windows — 1.5m head height

RL Proposed rooflight — 1.8m head height