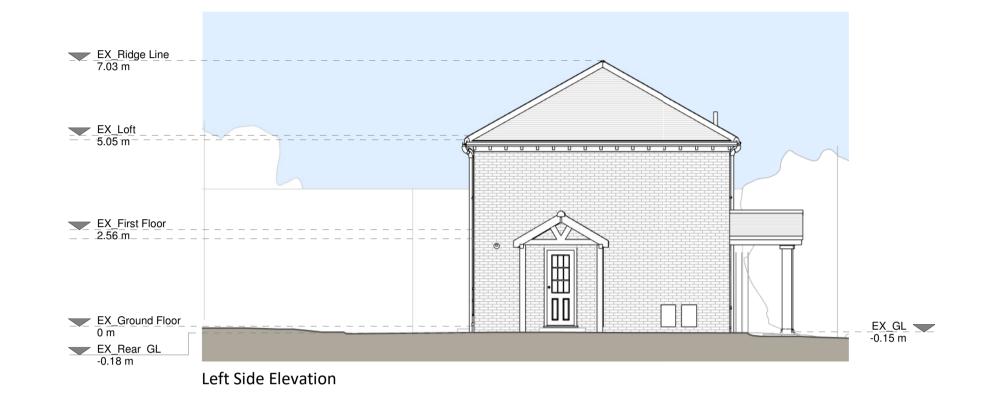

Planning Drawings

Patrick Djamson

Drawing Title
Existing Elevations and Sections

SCALE 1:100

Proposed Materials:

Brickwork / Walls - External insulation with white render finish - Aluminum cladding to front porch

Revision
Rev Notes

A Planning Issue 0

A Planning Issue 04/10/2023

RESI® Grow your home

Proposed two storey side extension, front porch, car port, garden annex, facade changes all associated works at September Lodge

Drawing Status
Planning Drawings

Patrick Djamson

Proposed Elevations and Sections