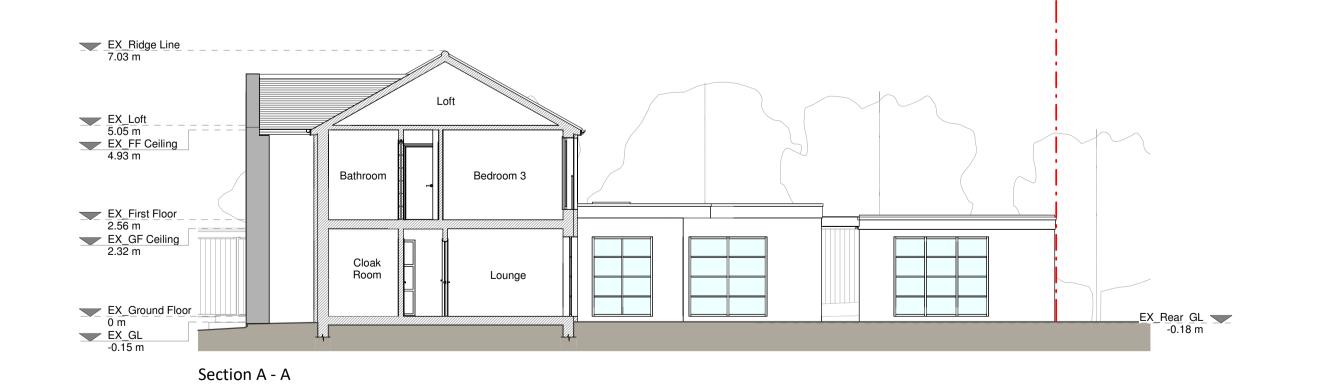

Existing Materials: Brickwork / Walls - Red brickwork Pitched roof - Clay tiles Flat roof - N/A Windows - White uPVC windows Doors - White uPVC doors

Existing walls — — — Boundary line Existing furniture - - - Level line

Existing Materials:

Brickwork / Walls - Red brickwork

Pitched roof - Clay tiles

Flat roof - N/A

Windows - White uPVC windows

Doors - White uPVC doors

RWP's / Gutter's / Fascia's - White uPVC downpipes, guttering and fascias

KEY

Existing walls

--- Boundary line
--- Level line
--- 1.5m head heigh

Revision
Rev Notes Date

A Planning Issue 04/10/2023

RESI® Grow your home

Proposed two storey side extension, front porch, car port, garden annex, facade changes all associated works at September Lodge