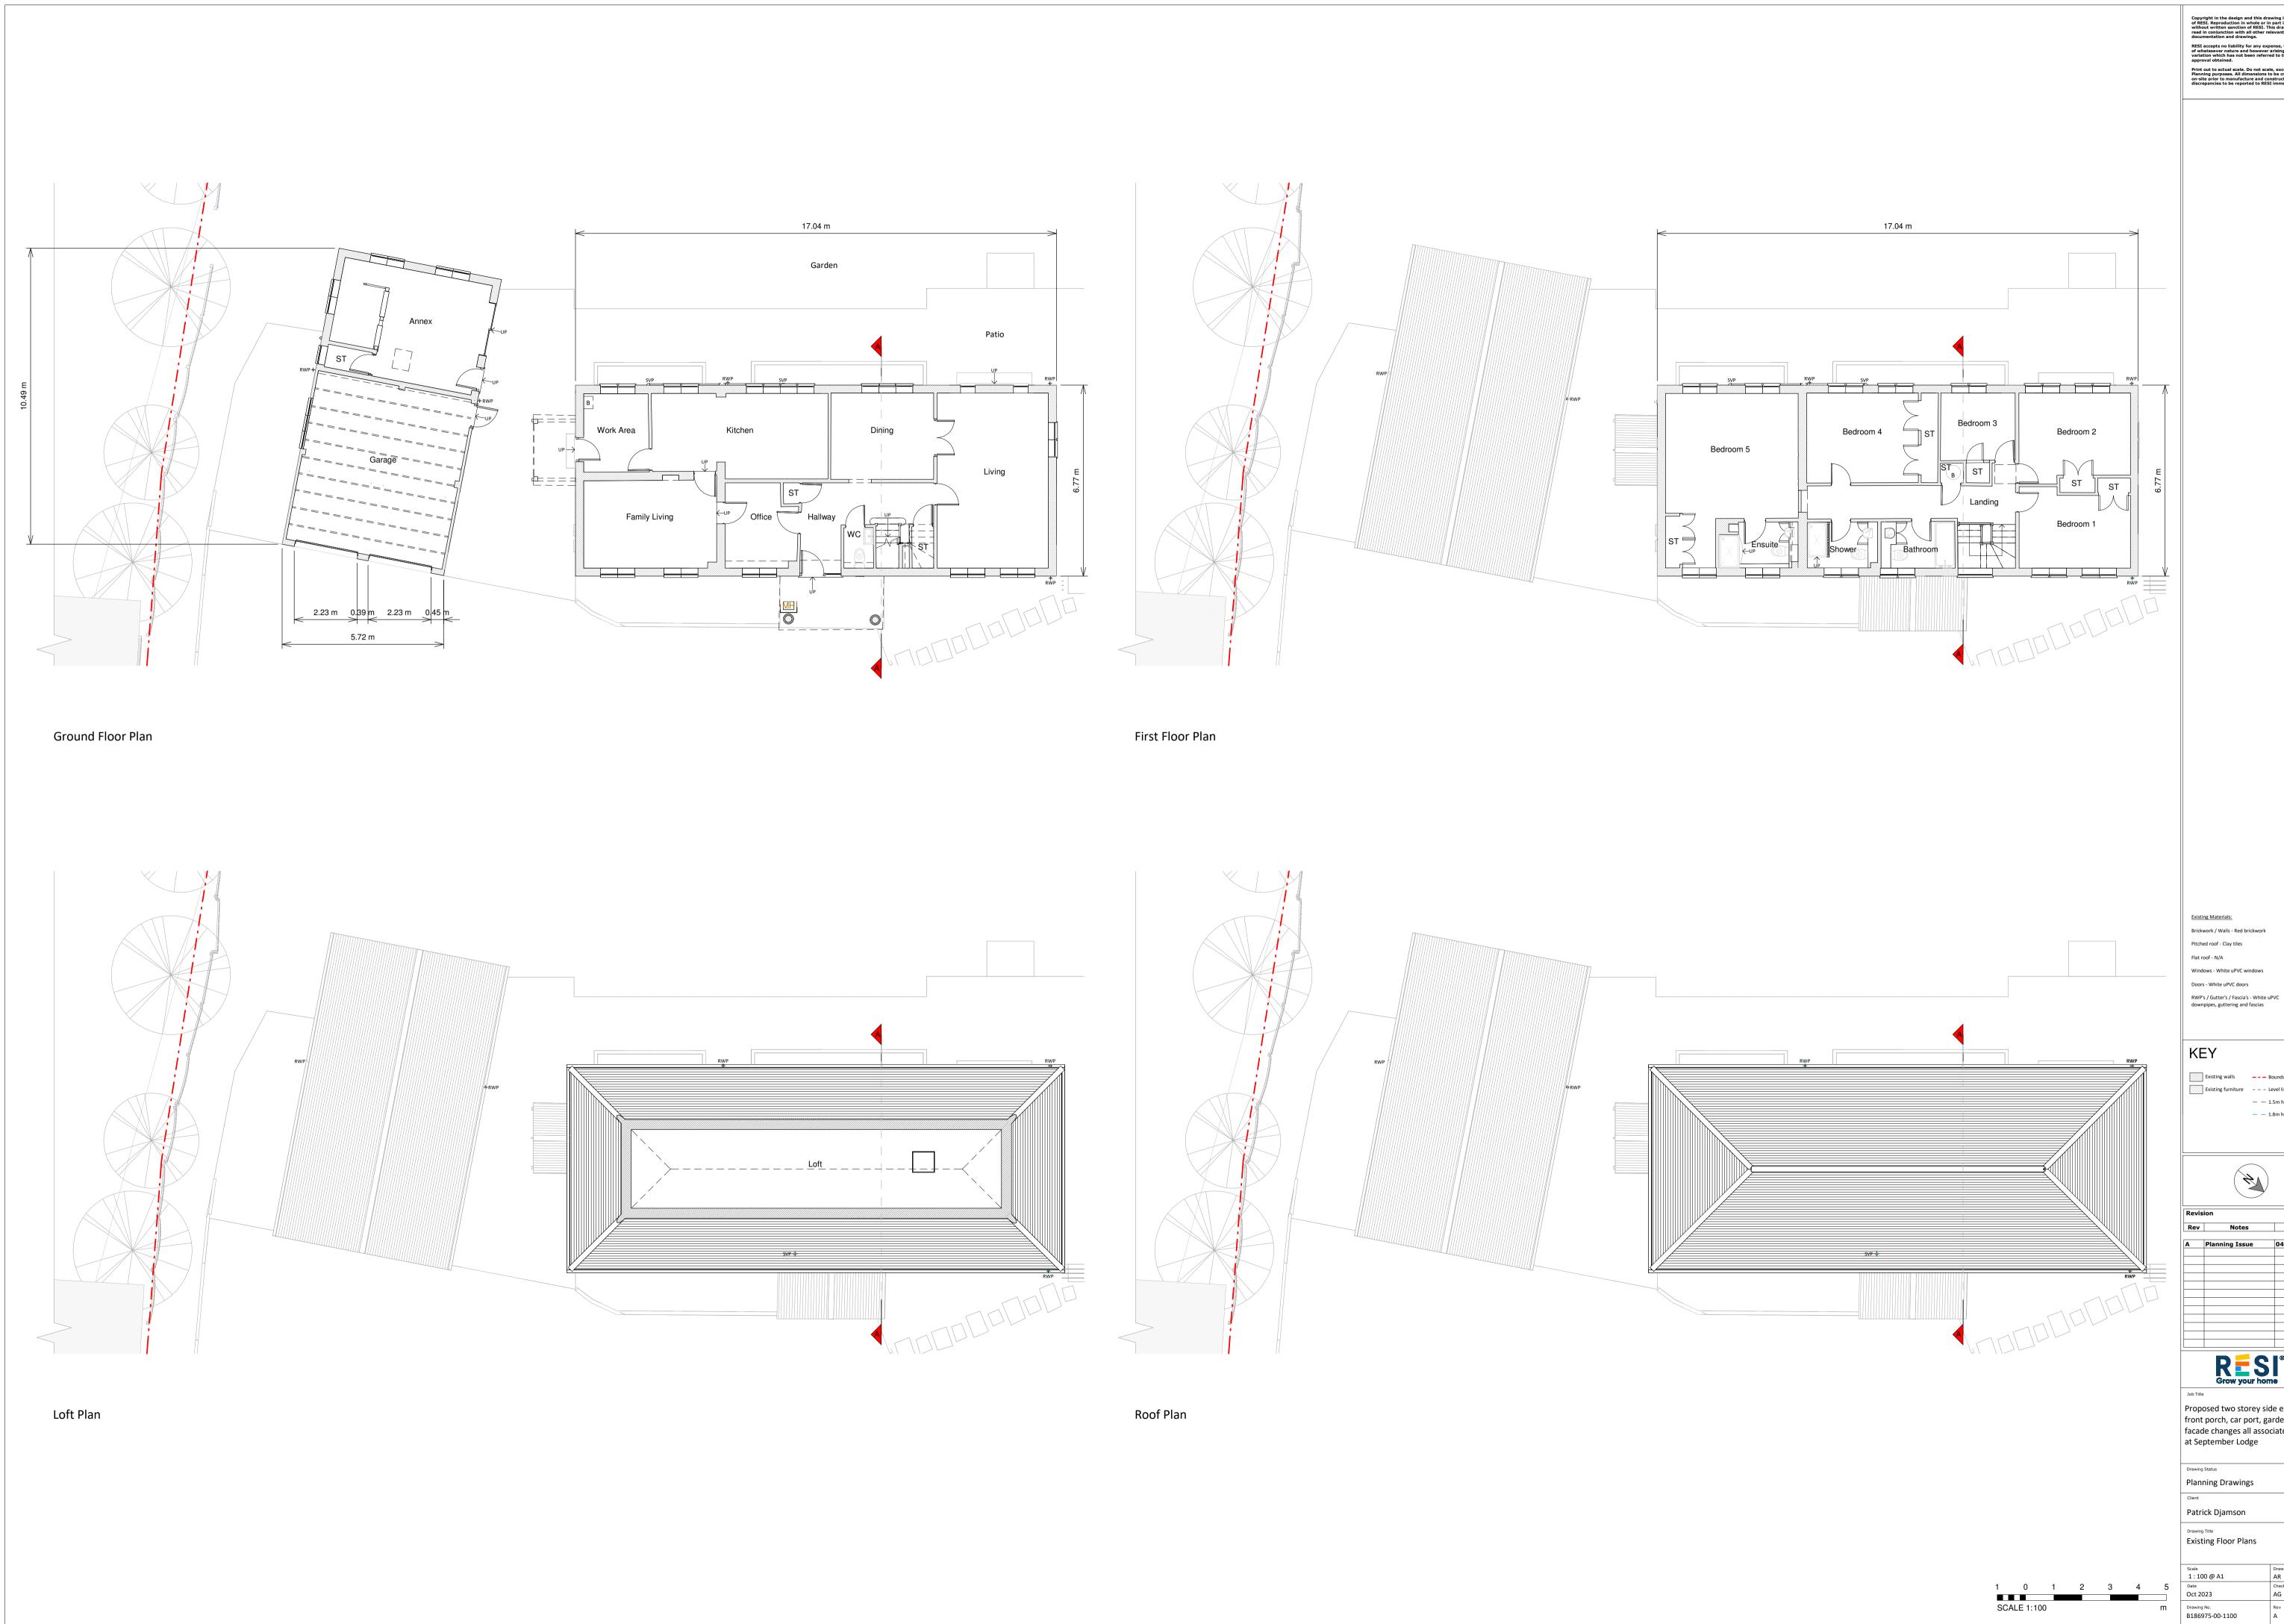

Existing Materials: Brickwork / Walls - Red brickwork Pitched roof - Clay tiles Flat roof - N/A Windows - White uPVC windows Doors - White uPVC doors

Existing walls — — — Boundary line Existing furniture - - - Level line

A Planning Issue 04/10/2023

RESI® Grow your home

Proposed two storey side extension, front porch, car port, garden annex, facade changes all associated works at September Lodge

Planning Drawings

Patrick Djamson

Existing Materials:

Brickwork / Walls - Red brickwork

Pitched roof - Clay tiles

Flat roof - N/A

Windows - White uPVC windows

Doors - White uPVC doors

RWP's / Gutter's / Fascia's - White uPVC downpipes, guttering and fascias

KEY

Existing walls

--- Boundary line
--- Level line
--- 1.5m head heigh

Revision
Rev Notes Date

A Planning Issue 04/10/2023

RESI® Grow your home

Proposed two storey side extension, front porch, car port, garden annex, facade changes all associated works at September Lodge

Planning Drawings

Patrick Djamson

Drawing Title
Existing Elevations and Sections

SCALE 1:100

Proposed Materials:

Brickwork / Walls - External insulation with white render finish - Aluminum cladding to front porch