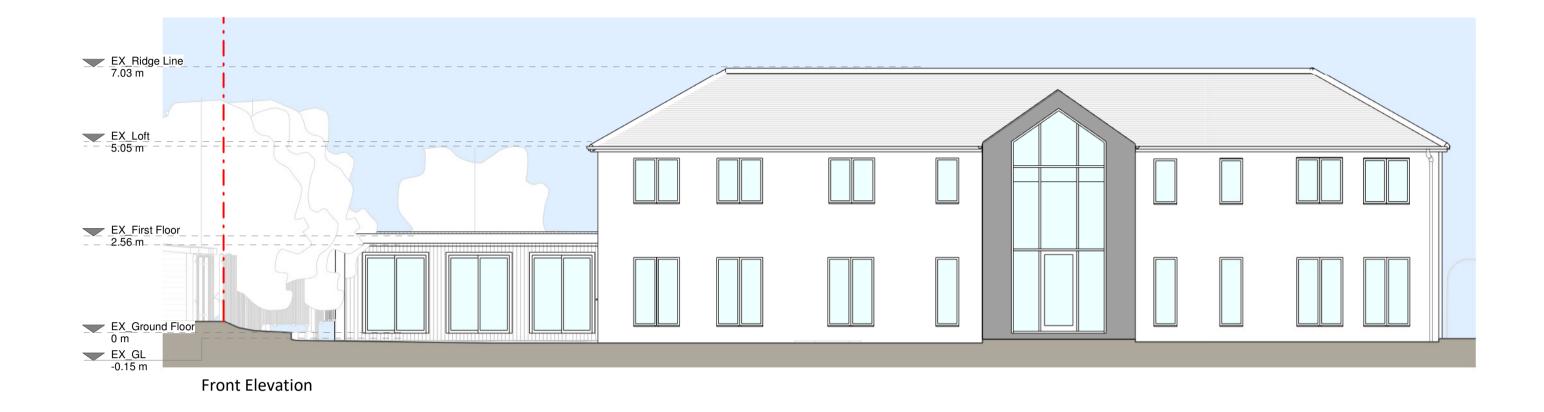

Planning Drawings

Patrick Djamson

Drawing Title
Existing Elevations and Sections

SCALE 1:100

Proposed Materials:

Brickwork / Walls - External insulation with white render finish - Aluminum cladding to front porch

Pitched roof - Tiles to match existing

Flat roof - Fibreglass or similar

Windows - Aluminium/ uPVC windows and rooflights

Doors - Aluminium/ uPVC doors

RWP's / Gutter's / Fascia's - uPVC guttering, downpipes and guttering