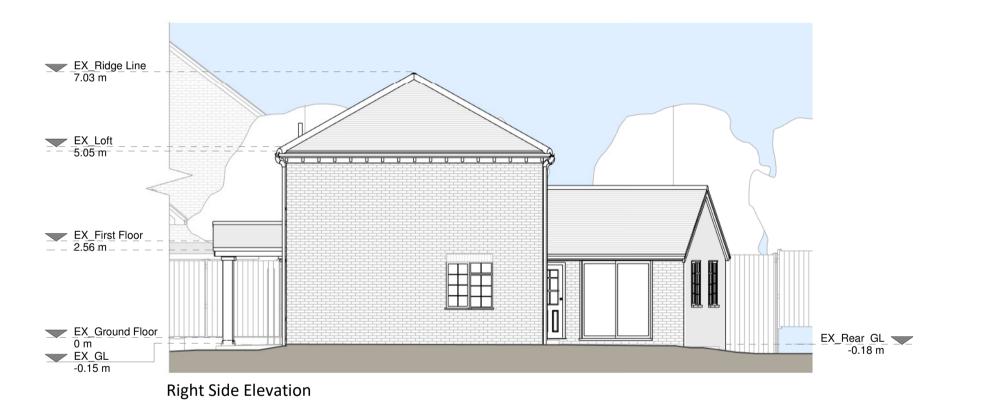

Existing Materials: Brickwork / Walls - Red brickwork Pitched roof - Clay tiles Flat roof - N/A Windows - White uPVC windows Doors - White uPVC doors

Existing walls — — — Boundary line Existing furniture - - - Level line

Existing Materials:

Brickwork / Walls - Red brickwork

Pitched roof - Clay tiles

Flat roof - N/A

Windows - White uPVC windows

Doors - White uPVC doors

RWP's / Gutter's / Fascia's - White uPVC downpipes, guttering and fascias