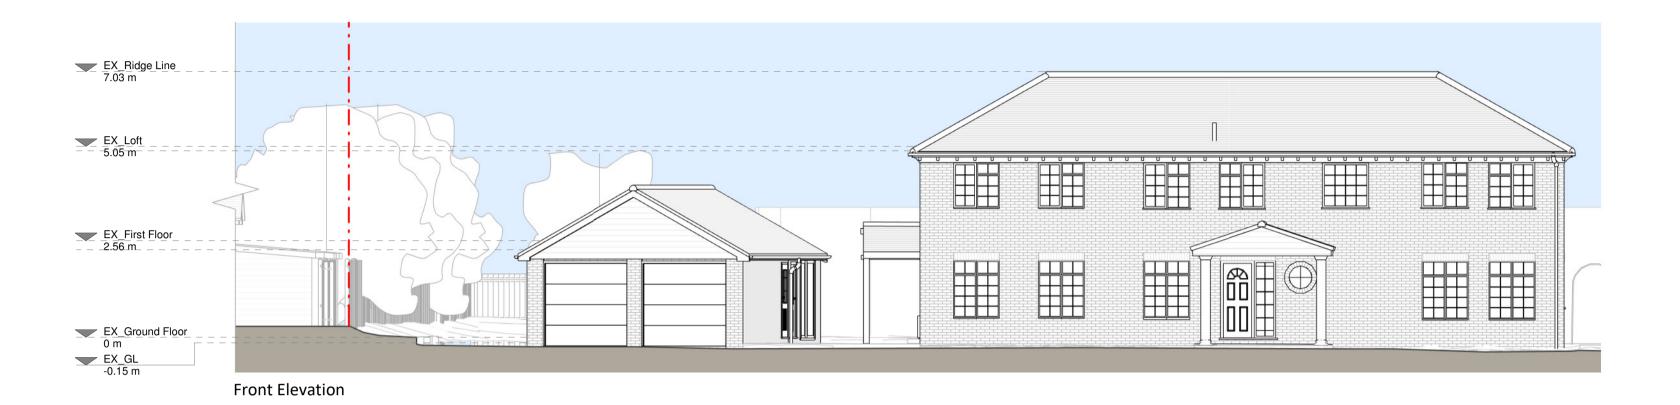

Planning Drawings

Patrick Djamson

Drawing Title
Existing Elevations and Sections

SCALE 1:100

Proposed Materials:

Brickwork / Walls - External insulation with white render finish - Aluminum cladding to front porch

Revision
Rev Notes

A Planning Issue 0

A Planning Issue 04/10/2023

RESI® Grow your home

Proposed two storey side extension, front porch, car port, garden annex, facade changes all associated works at September Lodge

Drawing Status
Planning Drawings

Patrick Djamson

Proposed Elevations and Sections