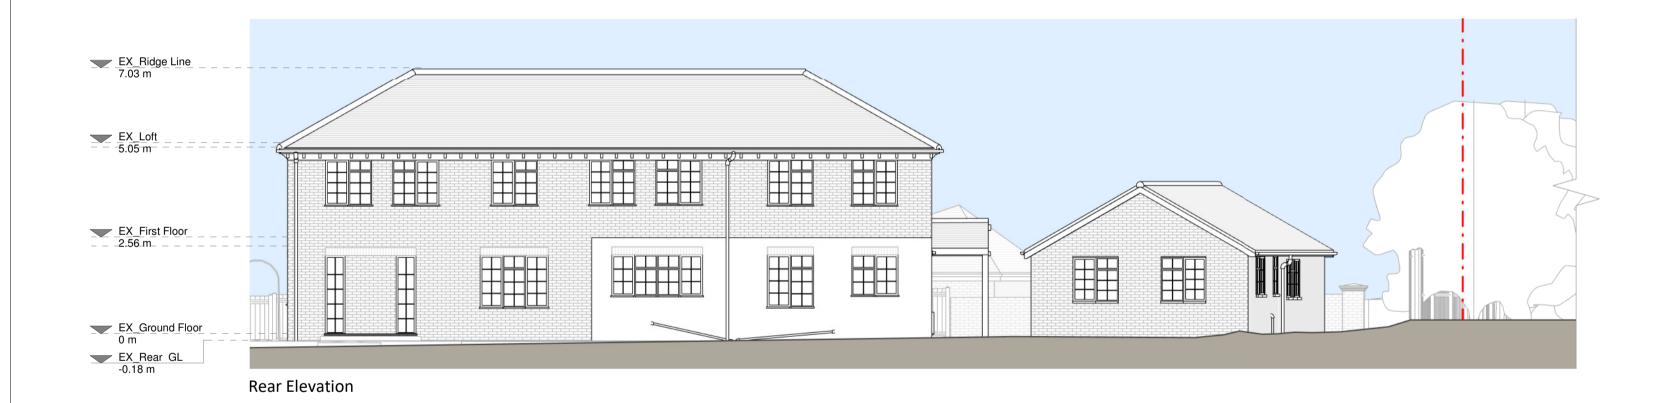

Planning Drawings

Patrick Djamson

Drawing Title
Existing Elevations and Sections

SCALE 1:100

Proposed Materials:

Brickwork / Walls - External insulation with white render finish - Aluminum cladding to front porch

Revision
Rev Notes

A Planning Issue 0

A Planning Issue 04/10/2023

RESI® Grow your home

Proposed two storey side extension, front porch, car port, garden annex, facade changes all associated works at September Lodge

Drawing Status
Planning Drawings

Patrick Djamson

Proposed Elevations and Sections