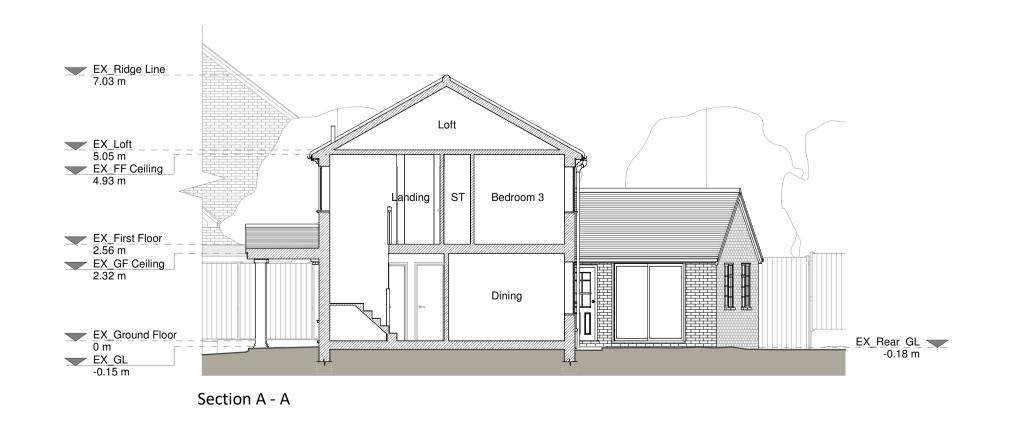

Existing Materials: Brickwork / Walls - Red brickwork Pitched roof - Clay tiles Flat roof - N/A Windows - White uPVC windows Doors - White uPVC doors

Existing walls — — — Boundary line Existing furniture - - - Level line

Existing Materials:

Brickwork / Walls - Red brickwork

Pitched roof - Clay tiles

Flat roof - N/A

Windows - White uPVC windows

Doors - White uPVC doors

RWP's / Gutter's / Fascia's - White uPVC downpipes, guttering and fascias