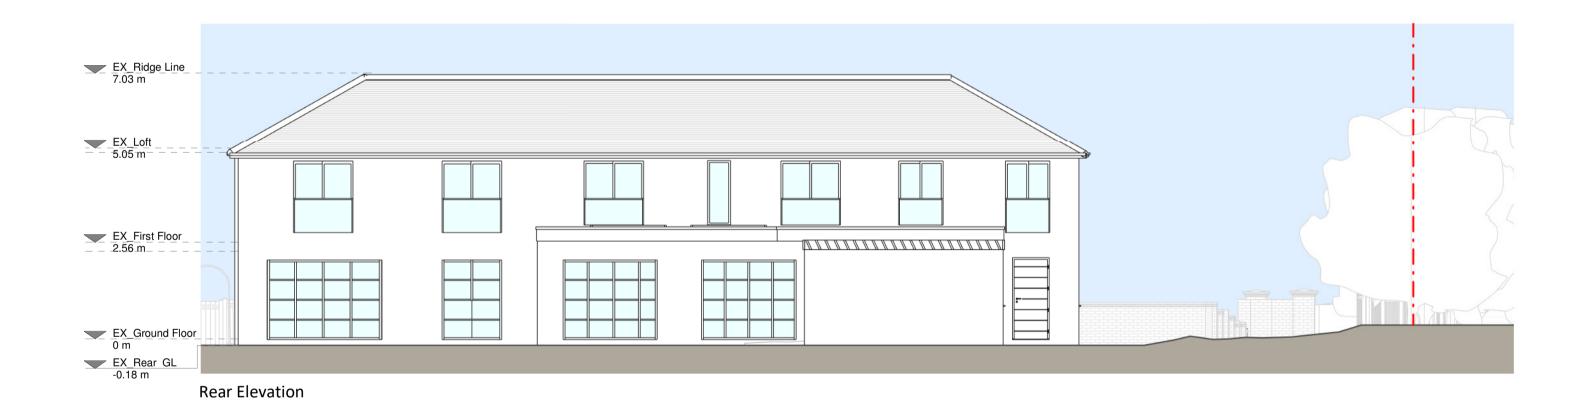

Existing Materials: Brickwork / Walls - Red brickwork Pitched roof - Clay tiles Flat roof - N/A Windows - White uPVC windows Doors - White uPVC doors

Existing walls — — — Boundary line Existing furniture - - - Level line

Existing Materials:

Brickwork / Walls - Red brickwork

Pitched roof - Clay tiles

Flat roof - N/A

Windows - White uPVC windows

Doors - White uPVC doors

RWP's / Gutter's / Fascia's - White uPVC downpipes, guttering and fascias

KEY

Existing walls

--- Boundary line
--- Level line
--- 1.5m head heigh

Revision
Rev Notes Date

A Planning Issue 04/10/2023

RESI® Grow your home

Proposed two storey side extension, front porch, car port, garden annex, facade changes all associated works at September Lodge