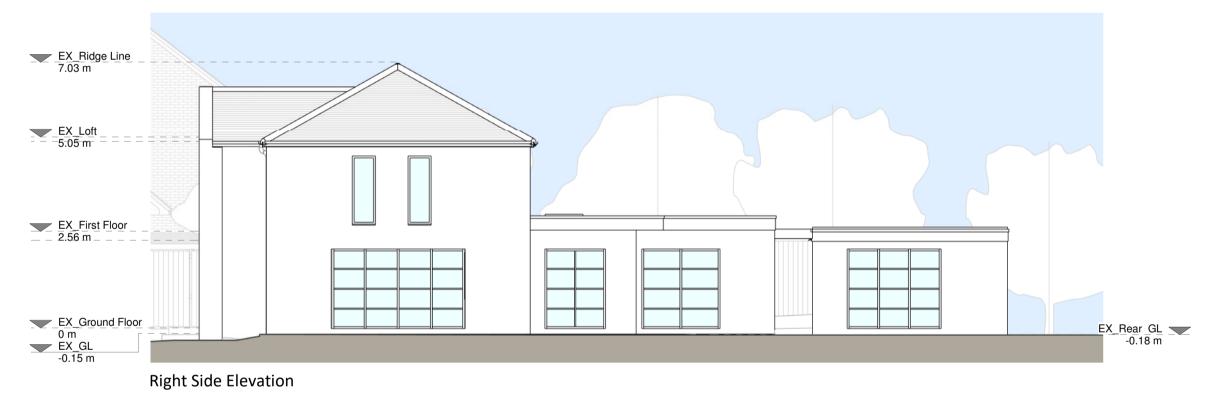

Existing Materials: Brickwork / Walls - Red brickwork Pitched roof - Clay tiles Flat roof - N/A Windows - White uPVC windows Doors - White uPVC doors

Existing walls — — — Boundary line Existing furniture - - - Level line

Existing Materials:

Brickwork / Walls - Red brickwork

Pitched roof - Clay tiles

Flat roof - N/A

Windows - White uPVC windows

Doors - White uPVC doors

RWP's / Gutter's / Fascia's - White uPVC downpipes, guttering and fascias

KEY

Existing walls

--- Boundary line
--- Level line
--- 1.5m head heigh

Revision
Rev Notes Date

A Planning Issue 04/10/2023

RESI® Grow your home

Proposed two storey side extension, front porch, car port, garden annex, facade changes all associated works at September Lodge