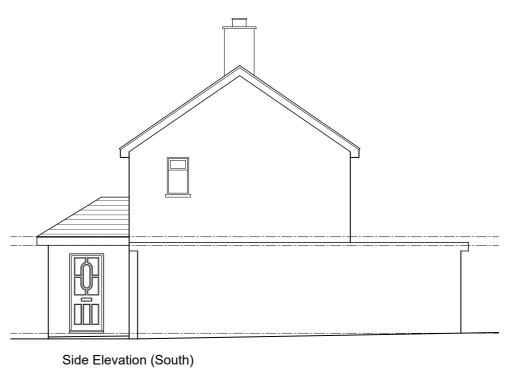

## harding rose architects

CLIENT

<sup>PROJECT</sup> 3 Kent Road, Woking, GU22 8DB

**Existing Elevations** 

1:100 @ A2 DRAWN

HB

08.11.23

PROJECT NO. 23.1096