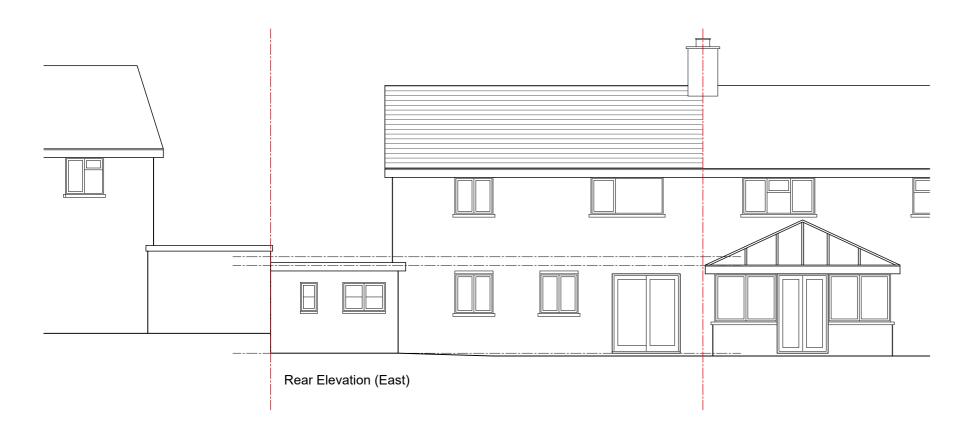

## harding rose architects

CLIENT

<sup>PROJECT</sup> 3 Kent Road, Woking, GU22 8DB

**Existing Elevations** 

1:100 @ A2 DRAWN

HB

08.11.23

PROJECT NO. 23.1096