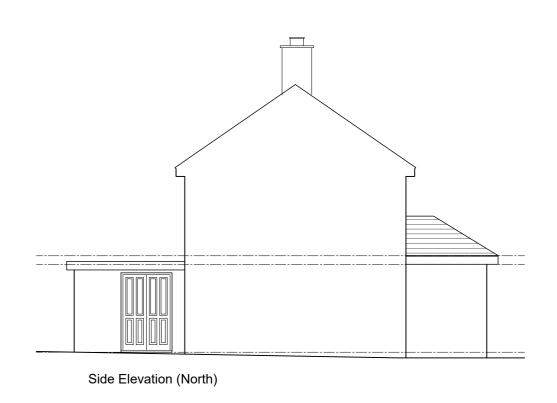

## harding rose architects

CLIENT

<sup>PROJECT</sup> 3 Kent Road, Woking, GU22 8DB

**Existing Elevations** 

1:100 @ A2 DRAWN

HB

08.11.23

PROJECT NO. 23.1096