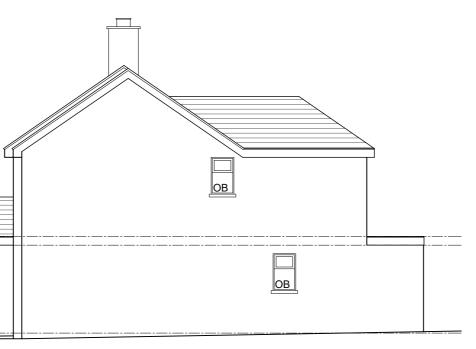

All dimensions are in millimetres unless noted otherwise.

Side Elevation (North)