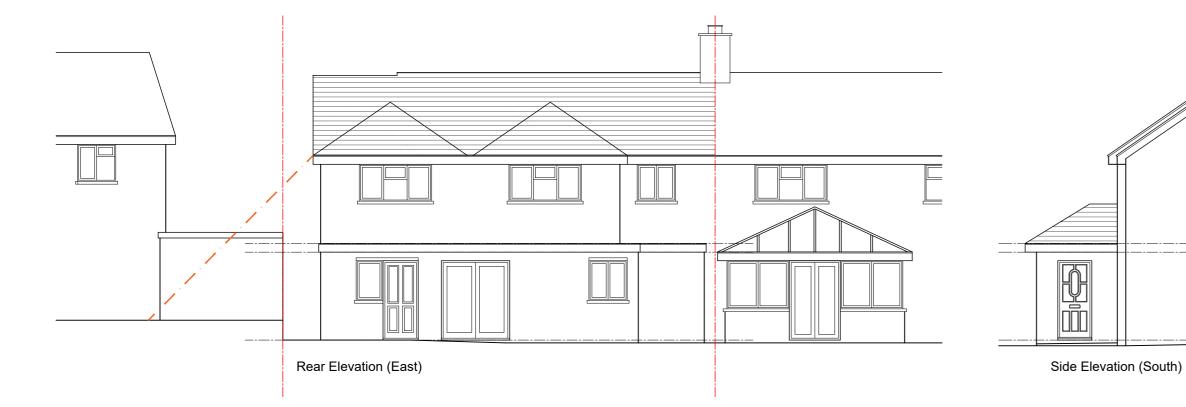

All dimensions are in millimetres unless noted otherwise.

Side Elevation (North)