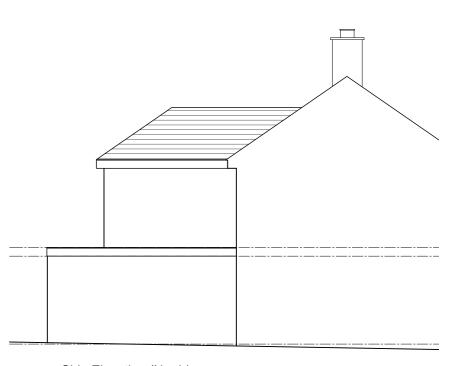

© This drawing is copyright. It is sent to you in confidence and must not be reproduced or disclosed to third parties without our

prior permission.

Do not scale from this drawing, other than for Local Authority Planning purposes.

This drawing is to be read in conjunction with all relevant consultants, specialist manufacturers drawings and specifications.

Any discrepancies in dimensions or details on or between these drawings should be drawn to our attention.

All dimensions are in millimetres unless noted otherwise.





Side Elevation (North)



## harding rose architects

CLIENT

PROJECT 3 Kent Road, Woking, GU22 8DB

## TITLE Proposed Elevations

| SCALE      | DATE        |  |
|------------|-------------|--|
| 1:100 @ A2 | 08.11.23    |  |
| DRAWN      | PROJECT NO. |  |
| HB         | 23.1096     |  |
|            |             |  |

P.07