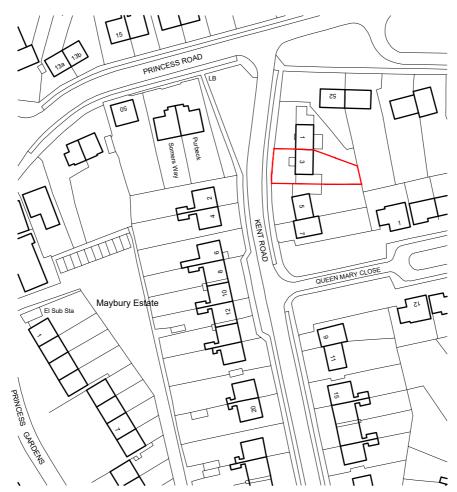

## harding rose architects

PROJECT 3 Kent Road, Woking, GU22 8DB

Location Plan

1:1250 @ A4 08.11.23 23.1096 HB

L.01