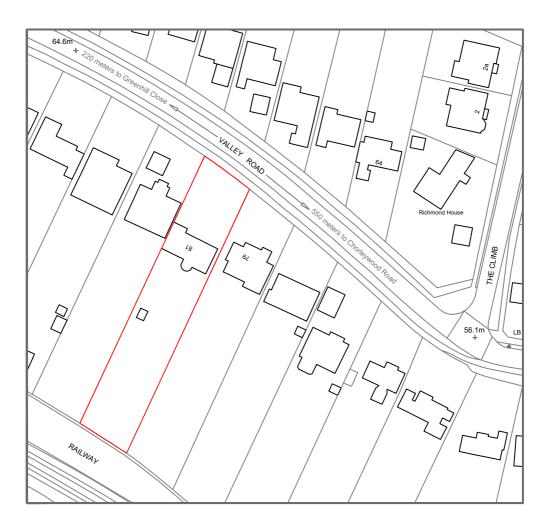

## LOCATION PLAN

A: 11/11/2021 : Distances to Chorleywood Rd. and Greenhill Close added.

ARCHPLAN DESIGNS LTD

ARCHITECTS
Old Mill House, Solesbridge Lane
Rickmansworth, Herts WD3 5SX.
TEL 07765 890634

THIS DRAWING IS NOT TO BE REPRODUCED IN ANY PART OR FORM WITHOUT WRITTEN PERMISSION FROM APD.Ltd. ALL COPYRIGHT RESERVED

THIS DRAWING IS FOR PLANNING CONSULTATIONS ONLY SCALE OFF DIMENSIONS FOR PLANNING PURPOSES.

| R | PROJECT: | 81 Valley Road, Rickmansworth. |
|---|----------|--------------------------------|
|   | TITLE:   | LOCATION PLAN                  |
|   | SCALE:   | 1:1250 (A4)                    |
|   | DATE:    | September 2021                 |
|   | PLAN No: | 202113 / I P / 01 A            |