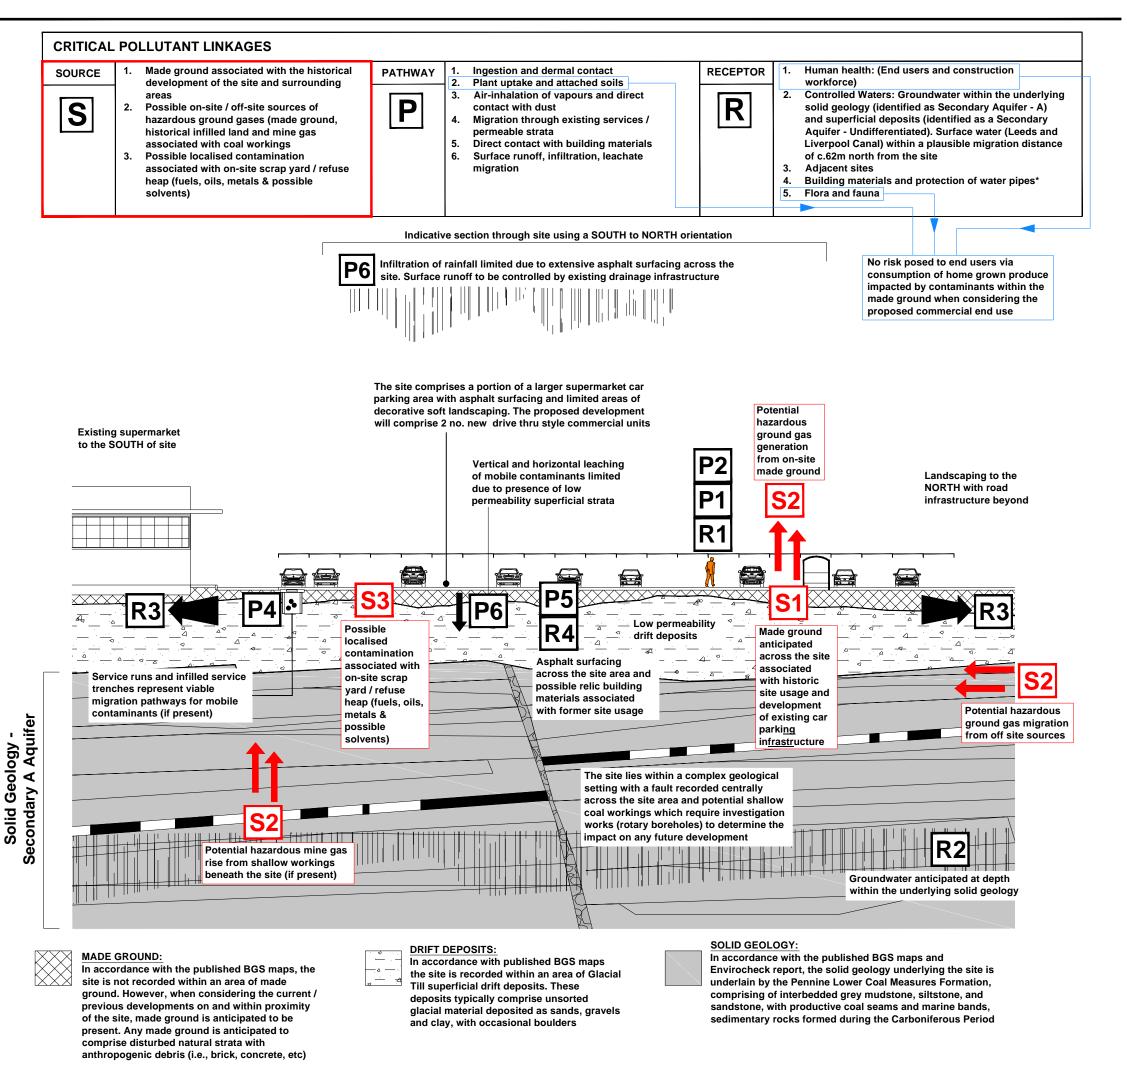

#### 5.0 Conceptual Site Model (CSM)

The Conceptual Site Model (CSM) is one of the primary planning tools that can be used to support the decision-making process of managing contaminated land and groundwater on any given site and allows a better understanding of what needs to be done to achieve risk management, and from this appropriate remediation techniques, if required for those risk management goals can be chosen.

<u>Table 5.1</u>

|    | <u>Sources (S)</u>                                                                                                                                |
|----|---------------------------------------------------------------------------------------------------------------------------------------------------|
| SI | Made ground associated with the historical development of the site and surrounding areas and the infilling of the reservoir.                      |
| S2 | Possible on -site / off-site sources of hazardous ground gases (made ground, historical infilled land and mine gas associated with coal workings. |
| S3 | Possible localised contamination associated with on-site scrap yard / refuse heap (fuels, oils, metals & possible solvents)                       |

\*= Not included in the Human Health & Controlled Waters Risk Assessment.

|    | <u>Pathways (P)</u>                                     |
|----|---------------------------------------------------------|
| P1 | Ingestion & Dermal Contact.                             |
| P2 | Plant uptake and attached soils.                        |
| P3 | Air-inhalation of vapours and direct contact with dust. |
| P4 | Migration through existing services / permeable strata. |
| P5 | Direct contact with building<br>Materials.              |
| P6 | Surface ru noff, infiltration & leachate migration.     |

|    | <u>Receptors (R)</u>               |
|----|------------------------------------|
| R1 | Human health -                     |
|    | future end users.                  |
|    |                                    |
|    |                                    |
|    |                                    |
| R2 | Controlled Waters:                 |
|    | Groundwater within the             |
|    | underlying solid geology           |
|    | (Secondary Aquifer - A) and within |
|    | the superficial geology (Secondary |
|    | Aquifer - Undifferentiated).       |
| R3 | Adja cent site s.                  |
| R4 | Building materials.                |
| *  | -                                  |
| R5 | Flora and fa una .                 |
| *  |                                    |

#### 5.0 Conceptual Site Model (CSM) (Cont'd)

This can be done by undertaking a *source-pathw ay-receptor* analysis of the site. The anticipated sources, pathways and receptors for this site are summarised in Table 5.1 on the previous page and are a graphical representation of the preliminary CSM has been produced for this site and is attached in Appendix IV.