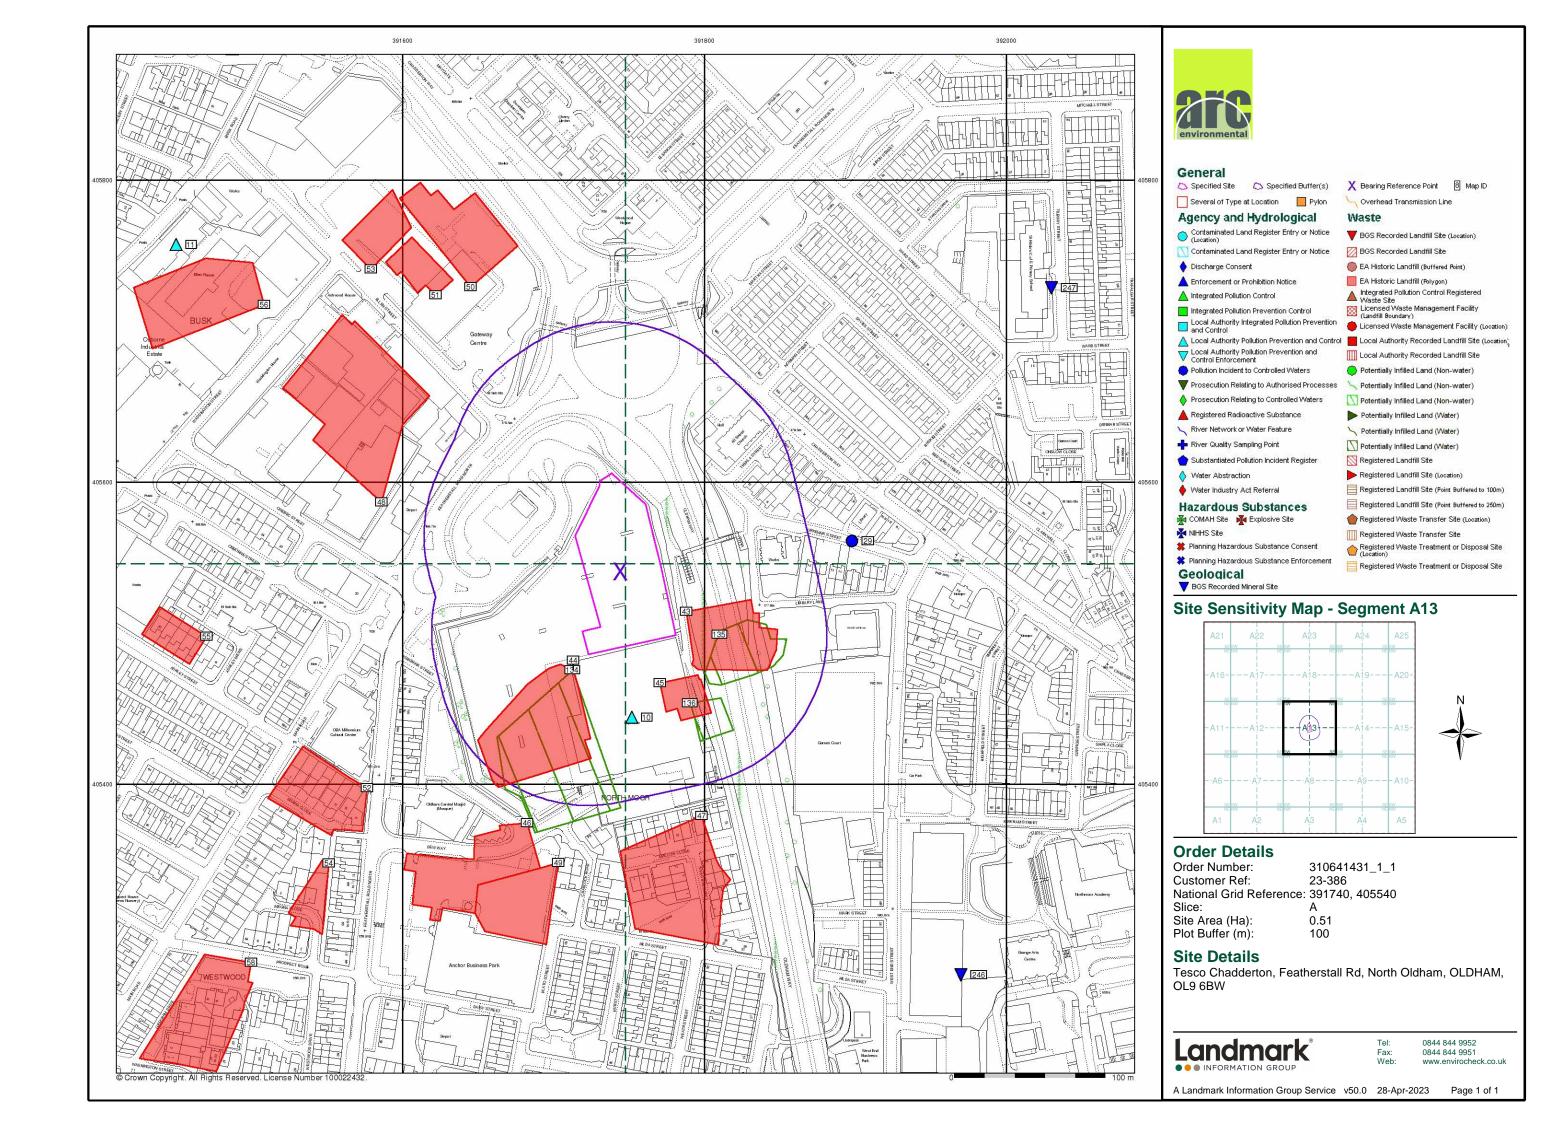

#### 4.3 Landfill & Waste: -

The following information below relating to landfill and waste has been obtained from the Envirocheck Report (attached in Appendix III) site walkover and published data:

There are no BGS Recorded Landfill Sites, Integrated Pollution Control Registered Waste Sites, Licensed Waste Management Facilities, Local Authority Recorded Landfill Sites, Registered Waste Transfer, Waste Treatment or Disposal sites recorded, no Registered Landfill Sites, or potentially infilled land (non-water) recorded within c.250m of the site.

There are thirteen Historical Landfill Sites recorded within c.250m of the site, ranging from c.10m to c.250m from the site. No further details are provided corresponding with landfill type / waste.

There is one area of infilled land recorded on-site, corresponding with an infilled reservoir on the southern portion of the site.

There are several areas of potentially infilled land (water) within c.250m of the site, ranging from c.15m to c.247m for the site, corresponding with ponds / reservoirs, with a reservoir recorded as infilled on the southern portion of the site (potentially localised deep made ground).

There is one area of potentially infilled land (non-water) within c.250m of the site, c.225m to the southeast corresponding with an infilled coal / coke pit.

The southern portion of the site has been recorded historically as a refuse heap and scrap yard.

Following a review of OS maps and other site-specific data, the site is considered to be at potential risk from Hazardous Ground Gas migration associated with on-site and off-site sources, including possible mine gas.