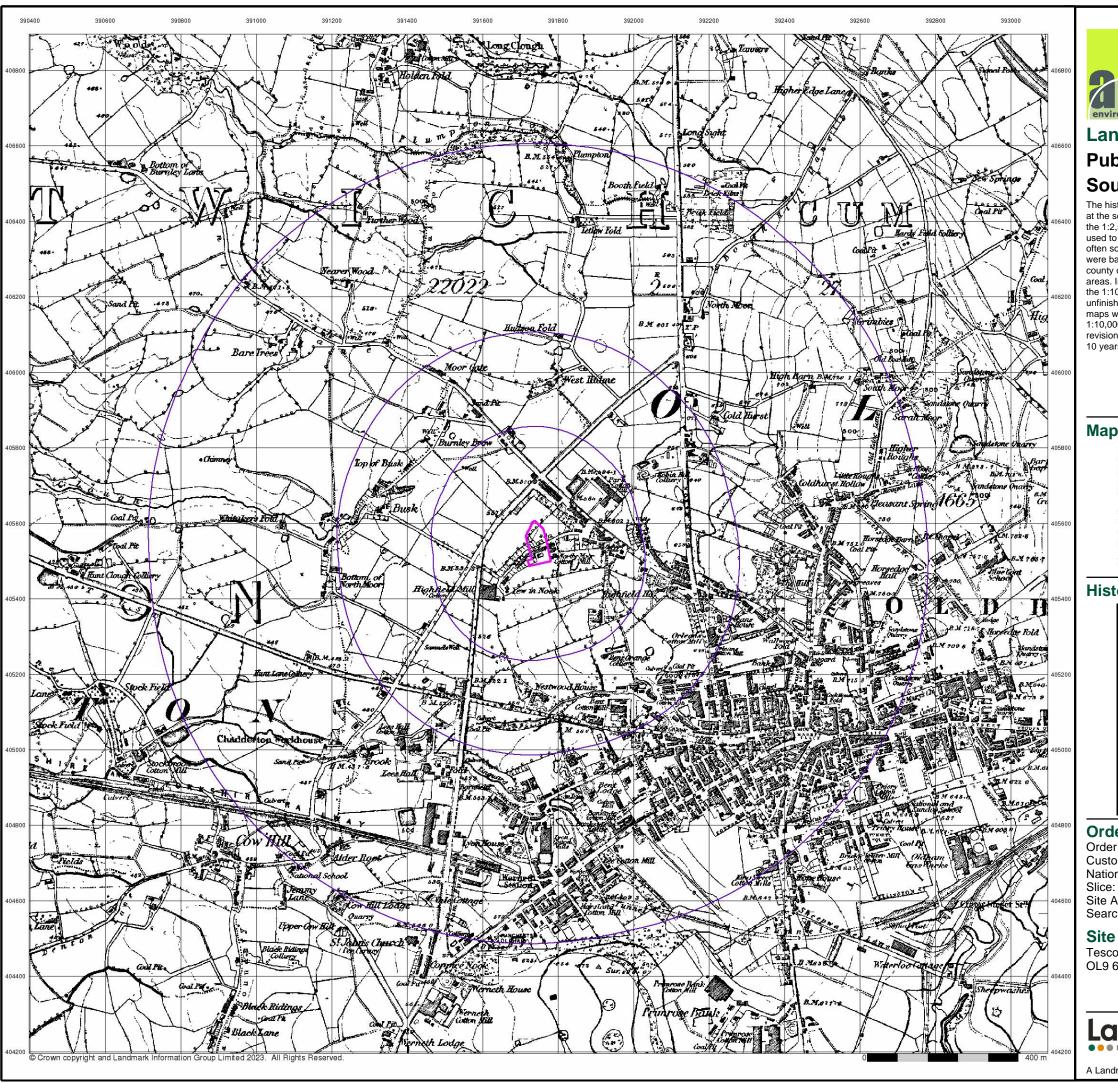

#### 2.1 Site Details: -

Table 2.1

| Table 2.1                               |                                                                                                                                                                                                 |  |
|-----------------------------------------|-------------------------------------------------------------------------------------------------------------------------------------------------------------------------------------------------|--|
| Site Name & Address:                    | Tesco Chadderton, Featherstall Road North, Oldham, OL9 6BW.                                                                                                                                     |  |
| Na tional Grid Reference:               | 39 1740, 405540 (Representative of the central part of the site).                                                                                                                               |  |
| Description of Location:                | The site is located with in an urban setting, c.1km to the northwe st of Oldham Town Centre                                                                                                     |  |
|                                         | and c.650m to the south of Royal Oldham Hospital.                                                                                                                                               |  |
| Site Boundaries:                        | N = Oldham Way / Chadderton Way roundabout, with residential and commercial properties                                                                                                          |  |
|                                         | beyond, E = Oldham Way, with residential and community properties beyond, S = Tesco                                                                                                             |  |
|                                         | Superstore, Dew Way, with residential properties beyond, W = Featherstall Road South (A6048                                                                                                     |  |
|                                         | & roundabout), with residential and community properties beyond.                                                                                                                                |  |
| Site Shape:                             | The site is irregular in shape and occupies a total are a of c.0.51 Hectares (Ha).                                                                                                              |  |
| General Topography:                     | The site is on a slight incline, with a fall in gradient to the north. Levels within the site area                                                                                              |  |
|                                         | recorded as between c.170 m AOD and c.172 m AOD.                                                                                                                                                |  |
| Current Site Structures &               | The site is currently in use as car park, with trolley storage, accommodating parking for                                                                                                       |  |
| Uses:                                   | customers visiting the superstore to the south.                                                                                                                                                 |  |
| Development Details:                    | Proposals have been made to develop the site with a café, including drive-through                                                                                                               |  |
|                                         | infrastructure and associated parking.                                                                                                                                                          |  |
| Summary of Historical Site              | From c.1848 until c.1954 residential housing was recorded on the site, with a reservoir recorded                                                                                                |  |
| Information:                            | on the southern portion of the site from c.1851 until c.1892, by which time it was infilled. From                                                                                               |  |
|                                         | at least c.1892 a cotton mill was recorded on the infilled land to the south c.1932, by which time                                                                                              |  |
|                                         | it was demolished. By c.1954 a refuse heap was recorded on the southwest of the site until                                                                                                      |  |
|                                         | c.1989, when a scrapyard was recorded. Condor Iron works was recorded on the northern                                                                                                           |  |
|                                         | portion of the site from c.1978. By c.1999 all structures were recorded as being demolished                                                                                                     |  |
| Cita Cunfacina.                         | across the site, with the site recorded as a car park from c.2000, through to current day.                                                                                                      |  |
| Site Surfacing: Additional Information: | The site surfacing comprises a 100% asphalt                                                                                                                                                     |  |
| Additional information:                 | Land immediately surrounding the site has historically been recorded as residential /                                                                                                           |  |
|                                         | community / commercial use from c.1848 until present day.                                                                                                                                       |  |
|                                         | During site reconnaissance the car park was in use by staff and visitors to Tesco Superstore, adjoining the site to the east, with 4 streetlamps noted along the northern border of the site, 5 |  |
|                                         | drains and 3 trolley storage areas were noted across the car park, with 3 electric service covers                                                                                               |  |
|                                         | noted along the southern border. The adjoining wall along the northern border of the site is                                                                                                    |  |
|                                         | approximately c.3m –c.4m in height, with stone and shrubbery contained within a mesh, with                                                                                                      |  |
|                                         | the land beyond at greater height than the car park.                                                                                                                                            |  |
|                                         | I are taria be joint at greater freight than the our park.                                                                                                                                      |  |

#### 3.2 Coal Mining & Mineral Extraction Risk Assessment: -

In accordance with published BGS maps the site is underlain by the Pennine Lower Coal Measures Formation, containing productive coal seams.

According to the Coal Authority (CA) Online Interactive Map Viewer, this area lies within a 'Coal Mining Reporting Area' and the north-eastern portion of the site lies within a 'Defined Development High Risk Area' and 'Area of Probable Shallow Coal Mine Workings', with a coal sub-cropping in the northeast.

The site does not lie within an 'Area of Past Shallow Coal Mine Workings' and there are no shafts or mine entries within proximity to the site.

The Coal Authority Report states that there are probable unrecorded shallow workings below the site. The Yard Tops (Higher Two) coal seam, sub-crops c.34m to the northeast, dipping to the southwest, below the site and is the shallowest named coal seam. A geological fault is also recorded below the central portion of the site, which traverses northwest to southeast. South of the fault the shallowest named seam is anticipated to be the Olive coal seam, anticipated to be <0.5m thick and recorded to not have been worked.

According to BGS maps the site is situated in an area where the geological setting below the site is complex, with multiple coal seams and faulting, Archive BGS borehole data (SD90NW/41), c.482m to the southeast of the site, records the Yard Tops (Higher Two) coal seam, at <20m bgl, with a thickness of c.0.45m.

There are historical clay pits, coal / coke pits, kilns and collieries recorded c.200m to the southeast of the site.