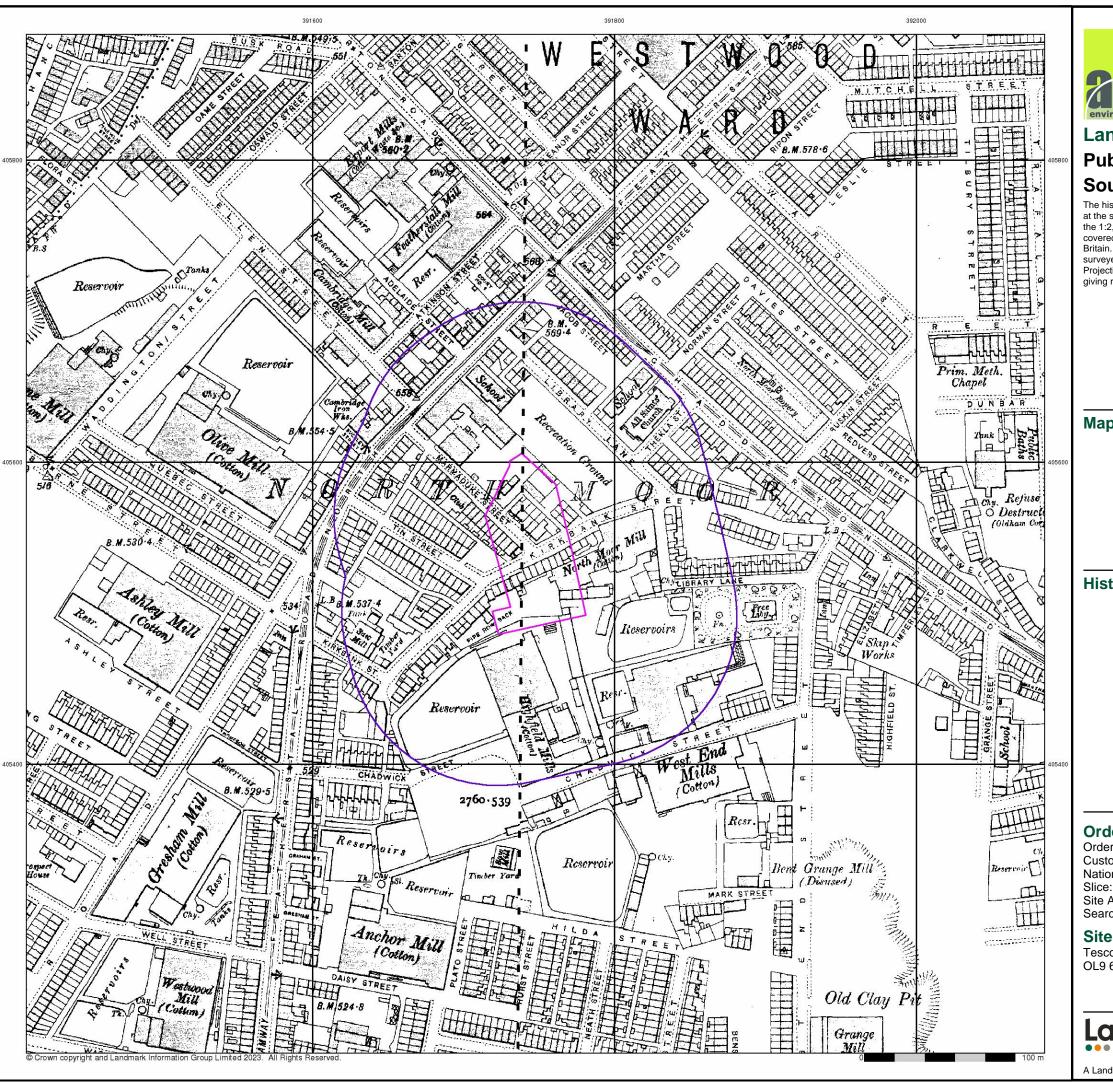

#### 4.1 Site History: -

Copies of historical OS maps covering the site area & adjacent land are included in Appendix II and a summary of the site history based on these plans, is provided in Table 4.1 below and on the following page.

<u>Table 4.1</u> Significant features / potential contamination so

| <u>Date</u>        |                                                                                                                                                                                                                                                                                                                                                                                                                                                                                                                                                                                                                                         |                                                                                                                                                                                                                                                                                                                                                                                                                                                                                                                                                                                                                                                                                                                                                                                                                                                                                                                                                                                                                                                                                                                                                                                                                                                                                                                                   |
|--------------------|-----------------------------------------------------------------------------------------------------------------------------------------------------------------------------------------------------------------------------------------------------------------------------------------------------------------------------------------------------------------------------------------------------------------------------------------------------------------------------------------------------------------------------------------------------------------------------------------------------------------------------------------|-----------------------------------------------------------------------------------------------------------------------------------------------------------------------------------------------------------------------------------------------------------------------------------------------------------------------------------------------------------------------------------------------------------------------------------------------------------------------------------------------------------------------------------------------------------------------------------------------------------------------------------------------------------------------------------------------------------------------------------------------------------------------------------------------------------------------------------------------------------------------------------------------------------------------------------------------------------------------------------------------------------------------------------------------------------------------------------------------------------------------------------------------------------------------------------------------------------------------------------------------------------------------------------------------------------------------------------|
|                    | <u>Site</u>                                                                                                                                                                                                                                                                                                                                                                                                                                                                                                                                                                                                                             | Adjacent Areas                                                                                                                                                                                                                                                                                                                                                                                                                                                                                                                                                                                                                                                                                                                                                                                                                                                                                                                                                                                                                                                                                                                                                                                                                                                                                                                    |
| c.1848 —<br>c.1892 | From c.1848 a road is recorded transecting across the central portion of the site, traversing roughly west to east. Structures are also recorded across the site. By c.1851 a reservoir is recorded on the southern portion of the site, with the structures now recorded as residential developments (Pipe Row), with small, sectioned grassland and field drains to the northwest of Pipe Row. From c.1892 the reservoir is no longer recorded (infilled), with further residential dwellings recorded on the former sectioned grassland. A further road (Marmaduke Street) is recorded to encroach onto the site from the northwest. | From c.18 48 roads are recorded within proximity to the northwest and northeast, which adjoin at a crossroad to the north of the site, with a road to the west and east of the site traversing southwest to northeast. Developments are recorded within proximity to the northeast and southwest, with a cotton mill adjacent to the eastern site boundary. Remaining land is undeveloped. By c.1851, the cotton mill is recorded as North Moor Mill. Reservoirs are recorded surrounding the site within proximity, with Highfield Cotton Mill, associated boiler and chimney and a well is recorded, c.110m and c.250m respectively to the southwest of the site, with cotton mills recorded, c.210m to the northeast (Park Mills), with associated chimney and garage, c.200m to the southeast (Bent Grange Mills). Beyond Bent Grange Mills and Park Mills, coal / coke pits, kilns and collieries are recorded. From 1892 multiple reservoirs are recorded surrounding the site (from c.20m to c.>250m), in addition to an increase in cotton mills, adjacent to the southern boundary and surrounding the site, with associated chimneys and interconnecting roads. Northmoor Foundry is also recorded adjacent to the north-western boundary of the site, with residential / community / commercial developments expanding |

#### 4.1 Site History (Cont'd): -

Table 4.1 (Cont'd)

Significant features / potential contamination sources highlighted in **bold** 

| Table 4.1 (Conta) |                                               | Significant features / potential contamination sources highlighted in <b>bold</b> .      |
|-------------------|-----------------------------------------------|------------------------------------------------------------------------------------------|
| <u>Date</u>       | <u>Site</u>                                   | Adjacent Areas                                                                           |
| c.18 48 —         | A cotton mill (North Moor Old Mill)           | A <b>recreation ground</b> is recorded, c.10m to the northeast, with a                   |
| c.1892            | encroaches onto the site from the             | sawmill, c.100m to the southwest. Bent Grange Mills is recorded as                       |
| (Cont'd)          | southeast.                                    | <b>disused</b> , with some <b>earthworks</b> recorded adjacent to the disused site.      |
|                   |                                               | The <b>collieries</b> are no longer recorded ( <b>infilled</b> ).                        |
| c.1893 —          | From c.1932 the <b>cotton mill</b> is no      | From c.1893 Highfield Cotton Mill, with associated structures and                        |
| c.1932            | longer recorded (demolished).                 | well to the southwest is no longer recorded (demolished / infilled).                     |
|                   |                                               | From c.1894 properties continue to expand surrounding the site though                    |
|                   |                                               | to present day. By c.1909 the <b>earthworks</b> to the southeast are recorded            |
|                   |                                               | as an <b>old clay pit (infilled</b> ). T <b>imber yards</b> are recorded adjacent to the |
|                   |                                               | <b>sawmill</b> to the west of the site and c.120m to the south of the site. By           |
|                   |                                               | c.1932 <b>tanks</b> are recorded, c.100m to the southeast and southwest of               |
|                   | !                                             | the site, with a <b>bowling green</b> recorded adjacent to the south-eastern             |
|                   |                                               | tank.                                                                                    |
| c.1 938 —         | By c.1954 some of the residential             | By c.1938 the <b>cotton mill</b> adjacent to the southern site boundary is no            |
| c.1970            | developments are no longer recorded           | longer recorded ( <b>demolished</b> ). From c.1954 a <b>refuse heap</b> is recorded      |
|                   | (demolished), with a refuse heap              | adjacent to the south of the site, with a <b>builders yard</b> (tanks) and               |
|                   | recorded to just encroach onto the site       | <b>slopes</b> beyond. Some of the surrounding <b>reservoirs</b> are no longer            |
|                   | from the southwest, which is no longer        | recorded (infilled), with the recreational ground to the northeast of                    |
|                   | recorded by c.1966. From c.1978               | the site no longer recorded. <b>Condor Iron Works</b> is recorded to have                |
|                   | Condor Iron Works are recorded to             | been <b>expanded</b> by c.1954. From c.1955 further <b>reservoirs</b> to the south       |
|                   | encroach onto the site from the north /       | of the site are no longer recorded (infilled), with allotment gardens                    |
|                   | northwest of the site.                        | recorded beyond the former <b>reservoirs</b> to the southeast. By c.1966 the             |
| 4070              | 5 1000                                        | refuse heap and builders yard are no longer recorded.                                    |
| c.1978 —          | From c.1989 a scrap yard and partial          | From c.1978 <b>reservoirs</b> surrounding the site are no longer recorded                |
| c.2023            | encroachment of a <b>depot</b> is recorded on | (infilled), with several mills recorded as works or warehouses. By                       |
| (present          | the southern portion of the site. By          | c.1982 a <b>roundabout</b> is recorded within proximity to the north of the              |
| day)              | c.1999 all structures / developments are      | site (previous crossroads), an electric substation is recorded, c.100m to                |
|                   | no longer recorded (demolished),              | the northwest, with Oldham Way (A627) recorded adjacent to the                           |
|                   | which by c.2000 the site is recorded as a     | eastern site boundary. By c.1992 <b>Condor Iron Works</b> is recorded as                 |
|                   | carpark and is unchanged until present        | Condor Trading Estate, with a scrap yard recorded adjacent to the                        |
|                   | day.                                          | southern boundary. From c.1999 the scrap yard and Condor Trading                         |
|                   |                                               | Estate are no longer recorded (demolished), with a structure now                         |
|                   |                                               | recorded, which is noted as a Tesco <b>petrol filling station</b> during site            |
|                   |                                               | reconna issance .                                                                        |