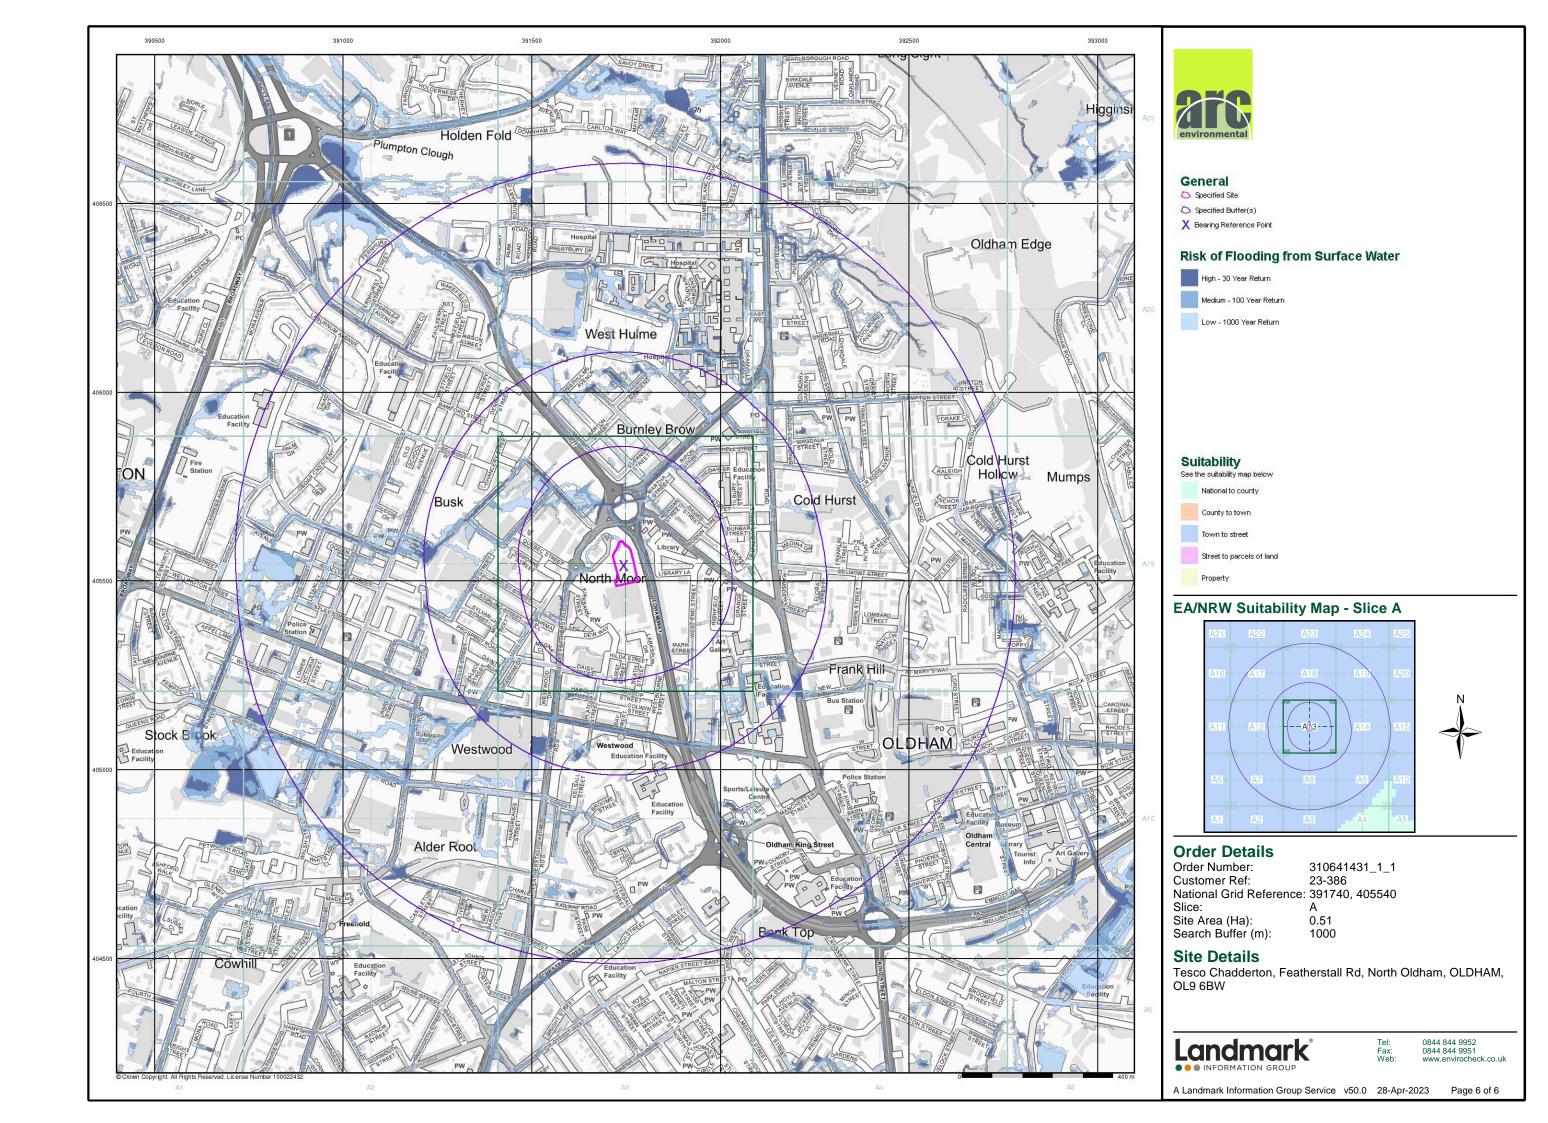

#### 3.5 Site Hydrology: -

Table 3.3

| SU RFACE WATER          | <u>Location</u>                 | <u>Comments</u>                                               |
|-------------------------|---------------------------------|---------------------------------------------------------------|
| <u>FEATURE</u>          |                                 |                                                               |
| OSWater Ne twork &      | None recorded within c.250m.    | ~                                                             |
| GQA Classified River:   |                                 |                                                               |
| Un classified           | No ne recorded within c.250m.   | ~                                                             |
| Watercourse(s), Canals, |                                 |                                                               |
| Ponds, Lakes & Other    |                                 |                                                               |
| Bodies of Water:        |                                 |                                                               |
| Flooding from River or  | The site does not fall within a | Although the site does not fall within a designated Flood     |
| Sea:                    | designated Flood Zone II or     | Zone II or III, it is recommended that further consultation   |
| (Fluvial)               | III.                            | with the Local Authority (LA) and Environment Agency (EA)     |
|                         |                                 | should be made with respect to the potential for flood events |
|                         |                                 | in this area and to establish local knowledge of periodic     |
|                         |                                 | flooding problems.                                            |

#### 3.5 Site Hydrology (Cont'd): -

Table 3.3 (Cont'd)

| SU RFACE WATER          | <u>Location</u>                                      | Comments                                                                        |
|-------------------------|------------------------------------------------------|---------------------------------------------------------------------------------|
| <u>FEATURE</u>          |                                                      |                                                                                 |
| Surface Water Flooding: | A small portion on the                               | Surface water flooding occurs when rainwater does not drain                     |
| (Pluvial)               | northern tip of the site is                          | away through the standard drainage systems or soak into the                     |
|                         | recorded within an area of low                       | ground instead. Appropriate surface management should be                        |
|                         | risk (chance of flooding of between 0.1% and 1% each | adopted to deal with the future management of positively drained surface water. |
|                         | year) of surface water flooding,                     | uranieu suriace water.                                                          |
|                         | with the remaining site falling                      |                                                                                 |
|                         | within an area recorded as                           |                                                                                 |
|                         | being at very low risk of surface                    |                                                                                 |
|                         | water flooding, with a chance                        |                                                                                 |
|                         | of flooding less than 0.1% each                      |                                                                                 |
|                         | year.                                                |                                                                                 |
| Groundwater Flooding at | The eastern portion of the site                      | Information obtained from landmark, including published                         |
| Surface (BGS):          | is recorded within an area of                        | maps indicating the potential for groundwater flooding at                       |
|                         | potential for groundwater                            | surface and below ground level, proposed by the British                         |
|                         | flooding to occur at surface and                     | Geological Survey (BGS). This information is based on areas                     |
|                         | below ground level.                                  | which may be potentially influenced by geological factors.                      |
| RAINFALL                | Mea sure ments (mm)                                  | <u>Comments</u>                                                                 |
| Annua I:                | 1197.22                                              | Based on station average measurements from Rochdale                             |
| Rainfall: Min (May)     | 65.67                                                | during 1991 to 2020.                                                            |
| Rainfall: Max (Dec)     | 138.88                                               |                                                                                 |