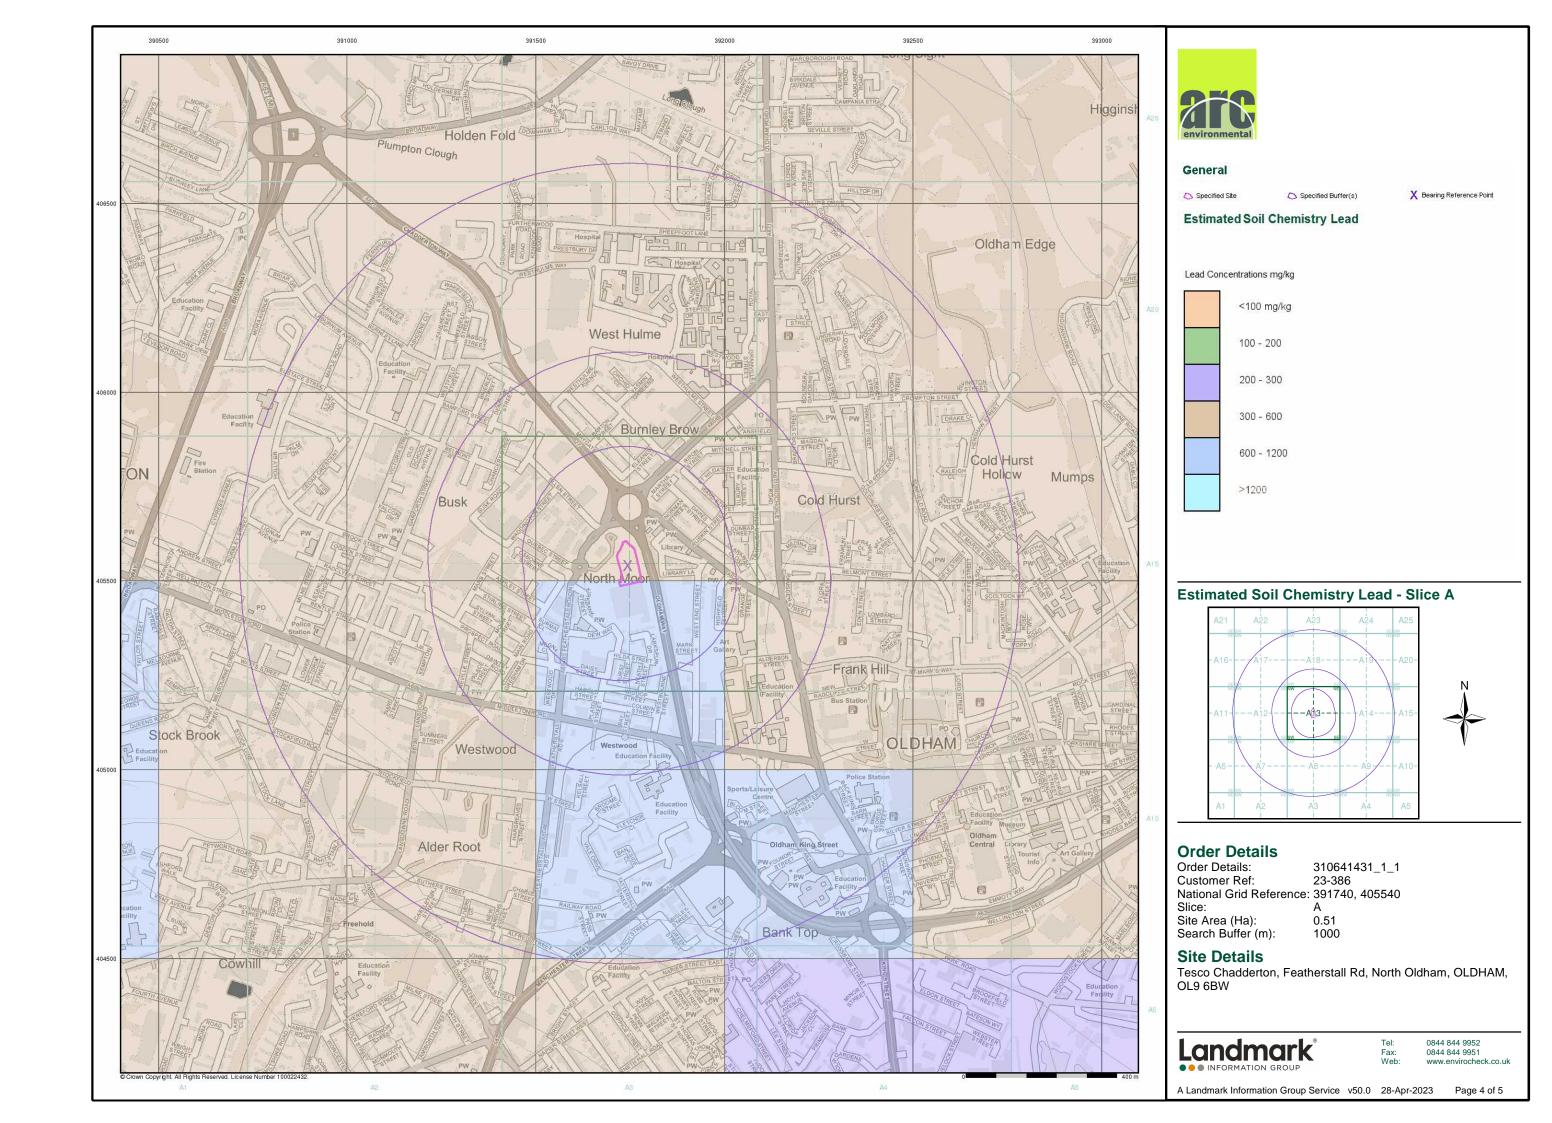

#### 3.8 Estimated Soil Chemistry: -

Data provided by the BGS in relation to estimated soil chemistry for several key metals and metalloid elements is summarised in Table 3.5 on the following page.

Note: the references to the anticipated background concentrations of contaminants, sourced from the BGS, should not be relied upon. They are not site-specific and do not represent the condition of the ground at the proposed development site. If present on-site, the levels of lead would represent a risk to human health.

Table 3.5

| <u>Element</u>    | <u>Soil Sample Type</u> | Estimated Soil Concentrations (mg/ kg) |
|-------------------|-------------------------|----------------------------------------|
| Arse nic Arse nic | Rural Soil              | 15 - 25                                |
| Cadmium           | Rural Soil              | 2.2 - 3.0                              |
| Chromium (total)  | Rural Soil              | 60 - 90                                |
| Lead              | Rural Soil              | 300 - 1200                             |
| Nickel            | Rural Soil              | 15 - 30                                |

#### 5.2 Sources of Contamination and Probable Contaminants: -

The historical Ordnance Survey maps, Landmark Envirocheck Report and other environmental information reviewed indicates that from c.1848 till present day, the site has been historically developed for residential / commercial use, with areas of the site expected to have potentially deep made ground. In addition, the site is potentially at risk from sources of ground contamination associated with former structures, on-site industrial uses and infilling (potentially deep made ground). Background levels of lead exceed assessment concentrations for residential use.