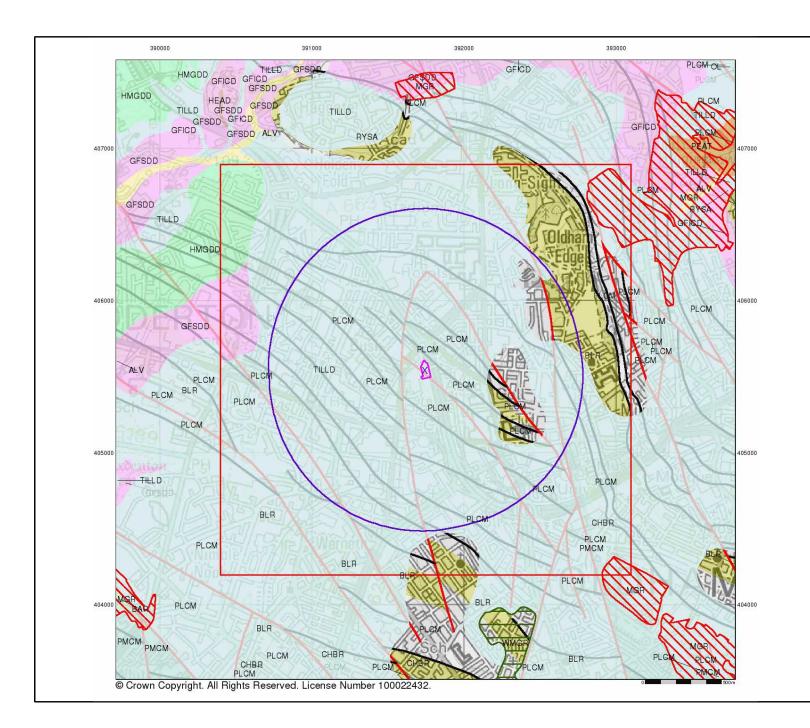

#### 3.1 Site Geology: -

The geological assessment for this site has been based on geological plans and digital online data published by the British Geological Survey (BGS). The following documents have been reviewed as part of this study: -

#### 3.1.1 Made Ground: -

In accordance with the published BGS maps, the site is not recorded within an area of made ground. However, when considering the current / previous developments on and within proximity of the site, made ground is anticipated to be present, with deeper made ground expected in the area of the historic reservoir. Any made ground is anticipated to comprise disturbed natural strata with anthropogenic debris (i.e., brick, concrete, etc).

#### 3.1.2 Superficial Deposits: -

In accordance with published BGS maps the site is recorded within an area of Glacial Till superficial drift deposits. These deposits typically comprise unsorted glacial material deposited as sands, gravels and clay, with occasional boulders. The thickness of superficial drift is anticipated to be ≥ 10m.

#### 3.1.3 Solid Geology: -

In accordance with the published BGS maps and Envirocheck report, the solid geology underlying the site is underlain by the Pennine Lower Coal Measures Formation, comprising of interbedded grey mudstone, siltstone, and sandstone, with productive coal seams and marine bands, sedimentary rocks formed during the Carboniferous Period.