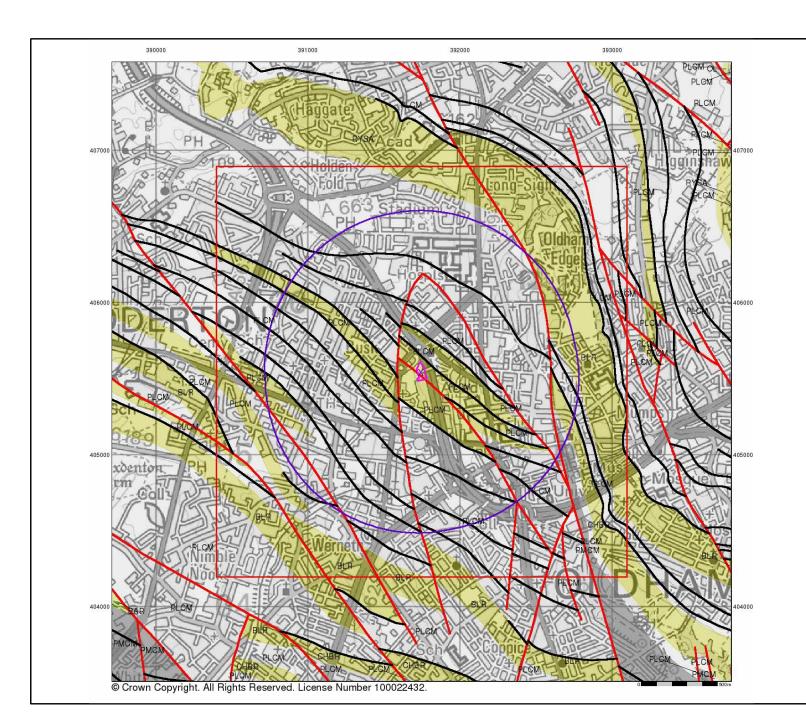

#### 3.2 Coal Mining & Mineral Extraction Risk Assessment: -

In accordance with published BGS maps the site is underlain by the Pennine Lower Coal Measures Formation, containing productive coal seams.

According to the Coal Authority (CA) Online Interactive Map Viewer, this area lies within a 'Coal Mining Reporting Area' and the north-eastern portion of the site lies within a 'Defined Development High Risk Area' and 'Area of Probable Shallow Coal Mine Workings', with a coal sub-cropping in the northeast.

The site does not lie within an 'Area of Past Shallow Coal Mine Workings' and there are no shafts or mine entries within proximity to the site.

#### 3.2 Coal Mining & Mineral Extraction Risk Assessment (Cont'd): -

To assist with the risk assessment, a Coal Authority Consultants Coal Mining Report (Ref. 51003352337001) was obtained for this site, a copy of which is attached in Appendix II.

From information included within the Consultants Coal Mining Report, the shallowest recorded workings beneath the site are associated with underground mining activities within the Arley Coal Seam at c.152m bgl, last worked in 1881 and recorded locally to be up to c.1.40m in thickness.

The Coal Authority Report states that there are probable unrecorded shallow workings below the site. The Yard Tops (Higher Two) coal seam, sub-crops c.34m to the northeast, dipping to the southwest, below the site and is the shallowest named coal seam. A geological fault is also recorded below the central portion of the site, which traverses northwest to southeast. South of the fault the shallowest named seam is anticipated to be the Olive coal seam, anticipated to be <0.5m thick and recorded to not have been worked.

According to BGS maps the site is situated in an area where the geological setting below the site is complex, with multiple coal seams and faulting, Archive BGS borehole data (SD90NW/41), c.482m to the southeast of the site, records the Yard Tops (Higher Two) coal seam, at <20m bgl, with a thickness of c.0.45m.

In accordance with the BGS Geology of the Manchester District Memoir, the Yard Tops (Higher Two) coal seam is described as being mined locally, either 'deep' or 'crop worked', with a thickness recorded up to 0.80m. It also states that superficial geology recorded within the site area as an approximate ≤ 10m in thickness, which would confer with possible 'crop working' of the seam.

There are no spine roadways recorded at shallow depths or mine entries recorded within c.100m of the site.

When considering the known workings within the coal seams below the site, any workings within the Arley coal seam are too deep to cause potential future instability issues and therefore do not pose a potential risk to future development.

However, should unrecorded working have taken place in the Yard Tops coal seam, there is a potential risk from future surface instability issues arising through void migration, crown hole failure, if the thickness of rock cover is insufficient above this seam. As such further investigation works are required in the form of rotary boreholes to confirm the depth and condition of this seam.

In accordance with CL:AIRE guidance 'Good practice for Risk Assessment for Coal Gas Emissions (October 2021), Figure 13.1: Decision support tool for mine gas risk assessment, there is a risk from hazardous mine gases at this site and further assessment is required.

There are historical clay pits, coal / coke pits, kilns and collieries recorded c.200m to the southeast of the site.