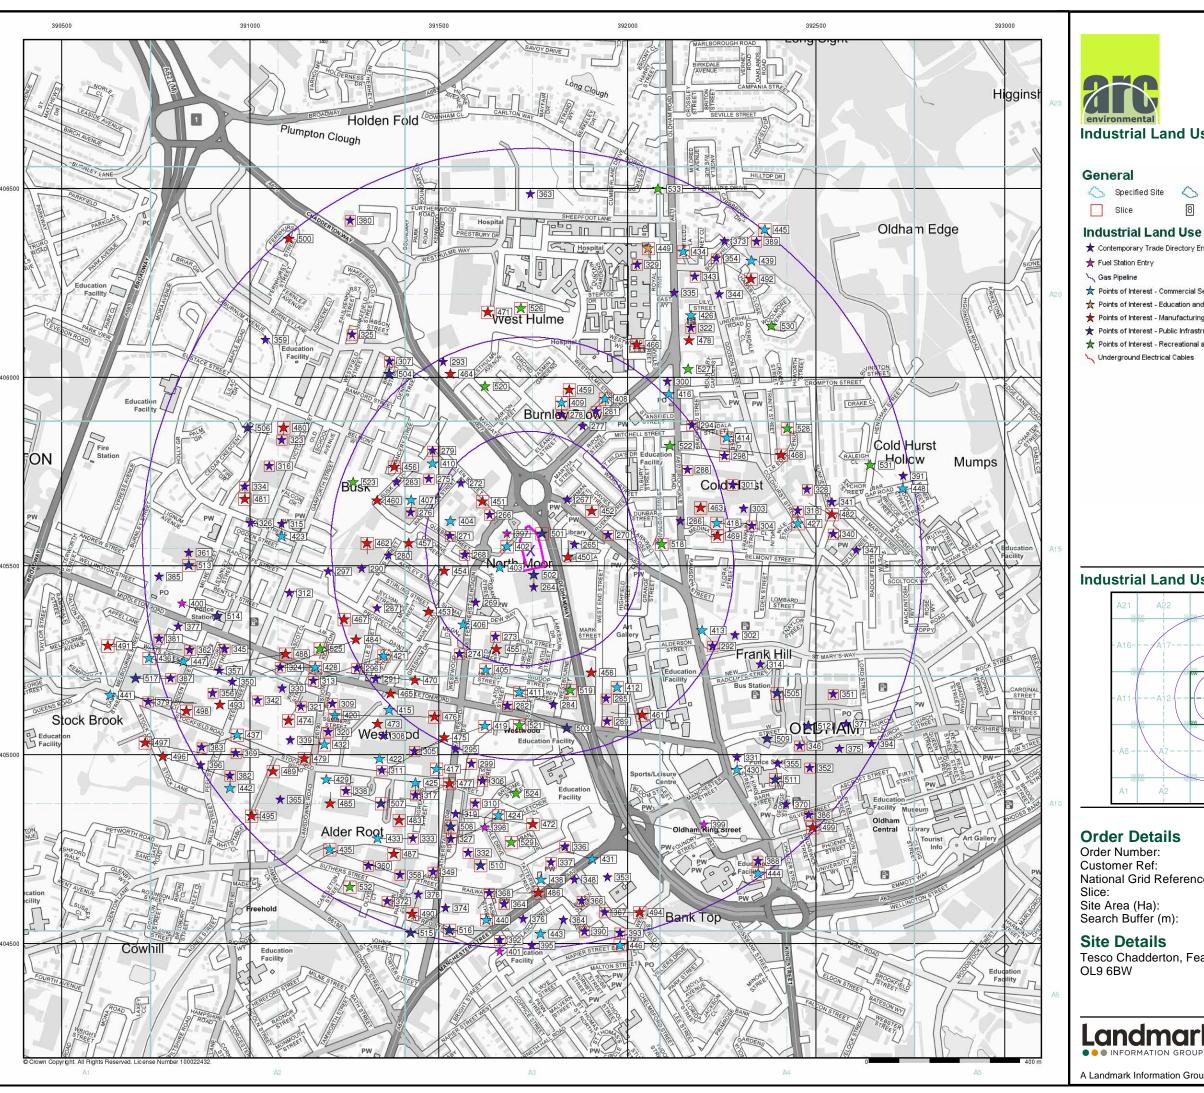

#### 4.2 Statutory Requirements / Authorisations (Cont'd): -

Table 4.2 (Cont'd)

| TYPE                                                   | <u>Location</u>                 | <u>Comments</u>                                                                                                                                                                                                                                                                                                                                                                                                                                                                                                                                                                                          |
|--------------------------------------------------------|---------------------------------|----------------------------------------------------------------------------------------------------------------------------------------------------------------------------------------------------------------------------------------------------------------------------------------------------------------------------------------------------------------------------------------------------------------------------------------------------------------------------------------------------------------------------------------------------------------------------------------------------------|
| Planning Hazardous Substances Consents / Enforcements: | None recorded within c.250m.    | ~                                                                                                                                                                                                                                                                                                                                                                                                                                                                                                                                                                                                        |
| Contemporary Trade<br>Entries:                         | Several recorded within c.250m. | EC Ref. 264 - 273 — Five active entries, corresponding with Tesco Oldham Chadderton fuelling station, c.40m to the northwest, Rotonair (air compressors), c.103m to the northwest, M A Kitchens and bathrooms, c.143m to the northwest, Digitaledgeuk (printers), c.121m to the northeast and xpress Cargo (cargo handling services), c.214m to the south of the site. Several inactive entries, c.89 m to c.210 m from the site.                                                                                                                                                                        |
| Fuel Station Entries:                                  | One recorded within c.250m.     | EC Ref. 397, corresponding with Tesco Oldham Chadderton fuelling station, c.40m to the northwest of the site.                                                                                                                                                                                                                                                                                                                                                                                                                                                                                            |
| Points of Interest:                                    | Seven recorded within c.250m.   | Commercial Services: - Seven recorded off-site (EC Ref. 402 - 405) - Vehicle repair, testing, servicing, vehicle cleaning services and distribution haulage, c.40 - c.271m to the northwest, west and south of the site.  Manufacturing and Production: - Nine recorded off-site (EC Ref. 450 – 455) – works / factories, stone quarrying and preparation and poultry farming (Halal), c.71m – c.218m surrounding the site.  Public Infrastructure: - Three recorded off-site (EC Ref. 501 - 502) – All corresponding with Tesco Oldham Chadderton fuelling station, c.40m to the northwest of the site. |