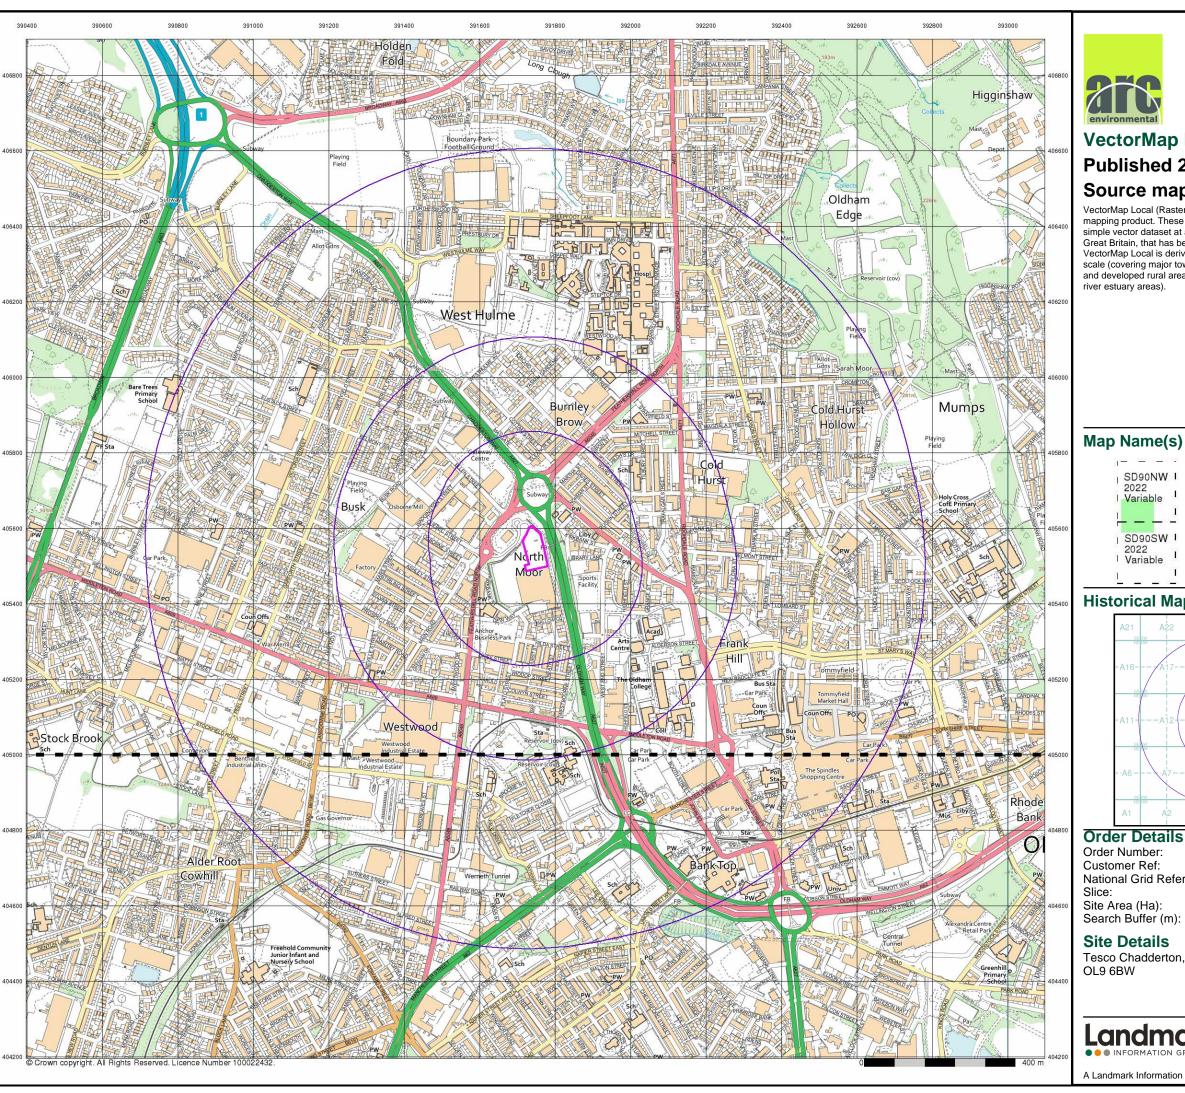

#### 2.1 Site Details: -

Table 2.1

| Table 2.1                               |                                                                                                                                                                                                 |  |
|-----------------------------------------|-------------------------------------------------------------------------------------------------------------------------------------------------------------------------------------------------|--|
| Site Name & Address:                    | Tesco Chadderton, Featherstall Road North, Oldham, OL9 6BW.                                                                                                                                     |  |
| Na tional Grid Reference:               | 39 1740, 405540 (Representative of the central part of the site).                                                                                                                               |  |
| Description of Location:                | The site is located with in an urban setting, c.1km to the northwe st of Oldham Town Centre                                                                                                     |  |
|                                         | and c.650m to the south of Royal Oldham Hospital.                                                                                                                                               |  |
| Site Boundaries:                        | N = Oldham Way / Chadderton Way roundabout, with residential and commercial properties                                                                                                          |  |
|                                         | beyond, E = Oldham Way, with residential and community properties beyond, S = Tesco                                                                                                             |  |
|                                         | Superstore, Dew Way, with residential properties beyond, W = Featherstall Road South (A6048                                                                                                     |  |
|                                         | & roundabout), with residential and community properties beyond.                                                                                                                                |  |
| Site Shape:                             | The site is irregular in shape and occupies a total are a of c.0.51 Hectares (Ha).                                                                                                              |  |
| General Topography:                     | The site is on a slight incline, with a fall in gradient to the north. Levels within the site area                                                                                              |  |
|                                         | recorded as between c.170 m AOD and c.172 m AOD.                                                                                                                                                |  |
| Current Site Structures &               | The site is currently in use as car park, with trolley storage, accommodating parking for                                                                                                       |  |
| Uses:                                   | customers visiting the superstore to the south.                                                                                                                                                 |  |
| Development Details:                    | Proposals have been made to develop the site with a café, including drive-through                                                                                                               |  |
|                                         | infrastructure and associated parking.                                                                                                                                                          |  |
| Summary of Historical Site              | From c.1848 until c.1954 residential housing was recorded on the site, with a reservoir recorded                                                                                                |  |
| Information:                            | on the southern portion of the site from c.1851 until c.1892, by which time it was infilled. From                                                                                               |  |
|                                         | at least c.1892 a cotton mill was recorded on the infilled land to the south c.1932, by which time                                                                                              |  |
|                                         | it was demolished. By c.1954 a refuse heap was recorded on the southwest of the site until                                                                                                      |  |
|                                         | c.1989, when a scrapyard was recorded. Condor Iron works was recorded on the northern                                                                                                           |  |
|                                         | portion of the site from c.1978. By c.1999 all structures were recorded as being demolished                                                                                                     |  |
| Cita Cunfacina.                         | across the site, with the site recorded as a car park from c.2000, through to current day.                                                                                                      |  |
| Site Surfacing: Additional Information: | The site surfacing comprises a 100% asphalt                                                                                                                                                     |  |
| Additional information:                 | Land immediately surrounding the site has historically been recorded as residential /                                                                                                           |  |
|                                         | community / commercial use from c.1848 until present day.                                                                                                                                       |  |
|                                         | During site reconnaissance the car park was in use by staff and visitors to Tesco Superstore, adjoining the site to the east, with 4 streetlamps noted along the northern border of the site, 5 |  |
|                                         | drains and 3 trolley storage areas were noted across the car park, with 3 electric service covers                                                                                               |  |
|                                         | noted along the southern border. The adjoining wall along the northern border of the site is                                                                                                    |  |
|                                         | approximately c.3m –c.4m in height, with stone and shrubbery contained within a mesh, with                                                                                                      |  |
|                                         | the land beyond at greater height than the car park.                                                                                                                                            |  |
|                                         | I are taria be joint at greater freight than the our park.                                                                                                                                      |  |

#### 3.2 Coal Mining & Mineral Extraction Risk Assessment: -

In accordance with published BGS maps the site is underlain by the Pennine Lower Coal Measures Formation, containing productive coal seams.

According to the Coal Authority (CA) Online Interactive Map Viewer, this area lies within a 'Coal Mining Reporting Area' and the north-eastern portion of the site lies within a 'Defined Development High Risk Area' and 'Area of Probable Shallow Coal Mine Workings', with a coal sub-cropping in the northeast.

The site does not lie within an 'Area of Past Shallow Coal Mine Workings' and there are no shafts or mine entries within proximity to the site.

From information included within the Consultants Coal Mining Report, the shallowest recorded workings beneath the site are associated with underground mining activities within the Arley Coal Seam at c.152m bgl, last worked in 1881 and recorded locally to be up to c.1.40m in thickness.

The Coal Authority Report states that there are probable unrecorded shallow workings below the site. The Yard Tops (Higher Two) coal seam, sub-crops c.34m to the northeast, dipping to the southwest, below the site and is the shallowest named coal seam. A geological fault is also recorded below the central portion of the site, which traverses northwest to southeast. South of the fault the shallowest named seam is anticipated to be the Olive coal seam, anticipated to be <0.5m thick and recorded to not have been worked.

According to BGS maps the site is situated in an area where the geological setting below the site is complex, with multiple coal seams and faulting, Archive BGS borehole data (SD90NW/41), c.482m to the southeast of the site, records the Yard Tops (Higher Two) coal seam, at <20m bgl, with a thickness of c.0.45m.

There are historical clay pits, coal / coke pits, kilns and collieries recorded c.200m to the southeast of the site.