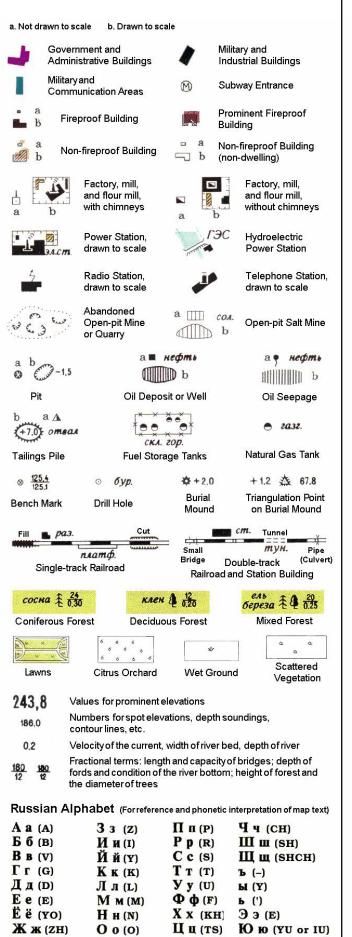

25,000 | 1975        | 14 |
| Ordnance Survey Plan   | 1:10,000 | 1983        | 15 |
| Ordnance Survey Plan   | 1:10,000 | 1990        | 16 |
| 10K Raster Mapping     | 1:10,000 | 1999        | 17 |
| 10K Raster Mapping     | 1:10,000 | 2006        | 18 |
| VectorMap Local        | 1:10,000 | 2022        | 19 |

## **Historical Map - Slice A**



## **Order Details**

Order Number: 310641431\_1\_1 Customer Ref: 23-386 National Grid Reference: 391740, 405540 Slice:

Site Area (Ha): 0.51 Search Buffer (m): 1000

## **Site Details**

Tesco Chadderton, Featherstall Rd, North Oldham, OLDHAM, OL9 6BW



0844 844 9952 0844 844 9951 www.envirocheck.co.uk

A Landmark Information Group Service v50.0 28-Apr-2023 Page 1 of 19

# **Russian Military Mapping Legends**

#### 1:5,000 and 1:10,000 mapping



A (YA or IA)

## 1:25,000 mapping

|     |                              | overnment and                                         | <b>&gt;</b> M                                | ilitary and                                               |
|-----|------------------------------|-------------------------------------------------------|----------------------------------------------|-----------------------------------------------------------|
|     | 202                          | dministrative Buildings                               | -                                            | dustrial Buildings                                        |
|     | <b>I</b> c                   | communication Areas                                   | m s                                          | ubway Entrance