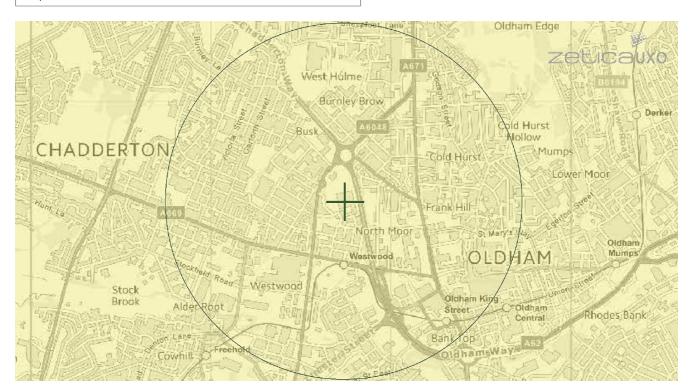

#### 4.4 Unexploded Ordnance (UXO) Risk: -

According to the Unexploded Bomb Risk Map produced by ZeticaUXO, the site lies within a low-risk area in terms of unexploded ordnance (areas indicated as having 15 bombs per 1000 acre or less). Therefore, it is felt that a Detailed UXO Risk Assessment is not required. A copy of the ZeticaUXO Unexploded Bomb Risk Map can be seen attached in Appendix III.