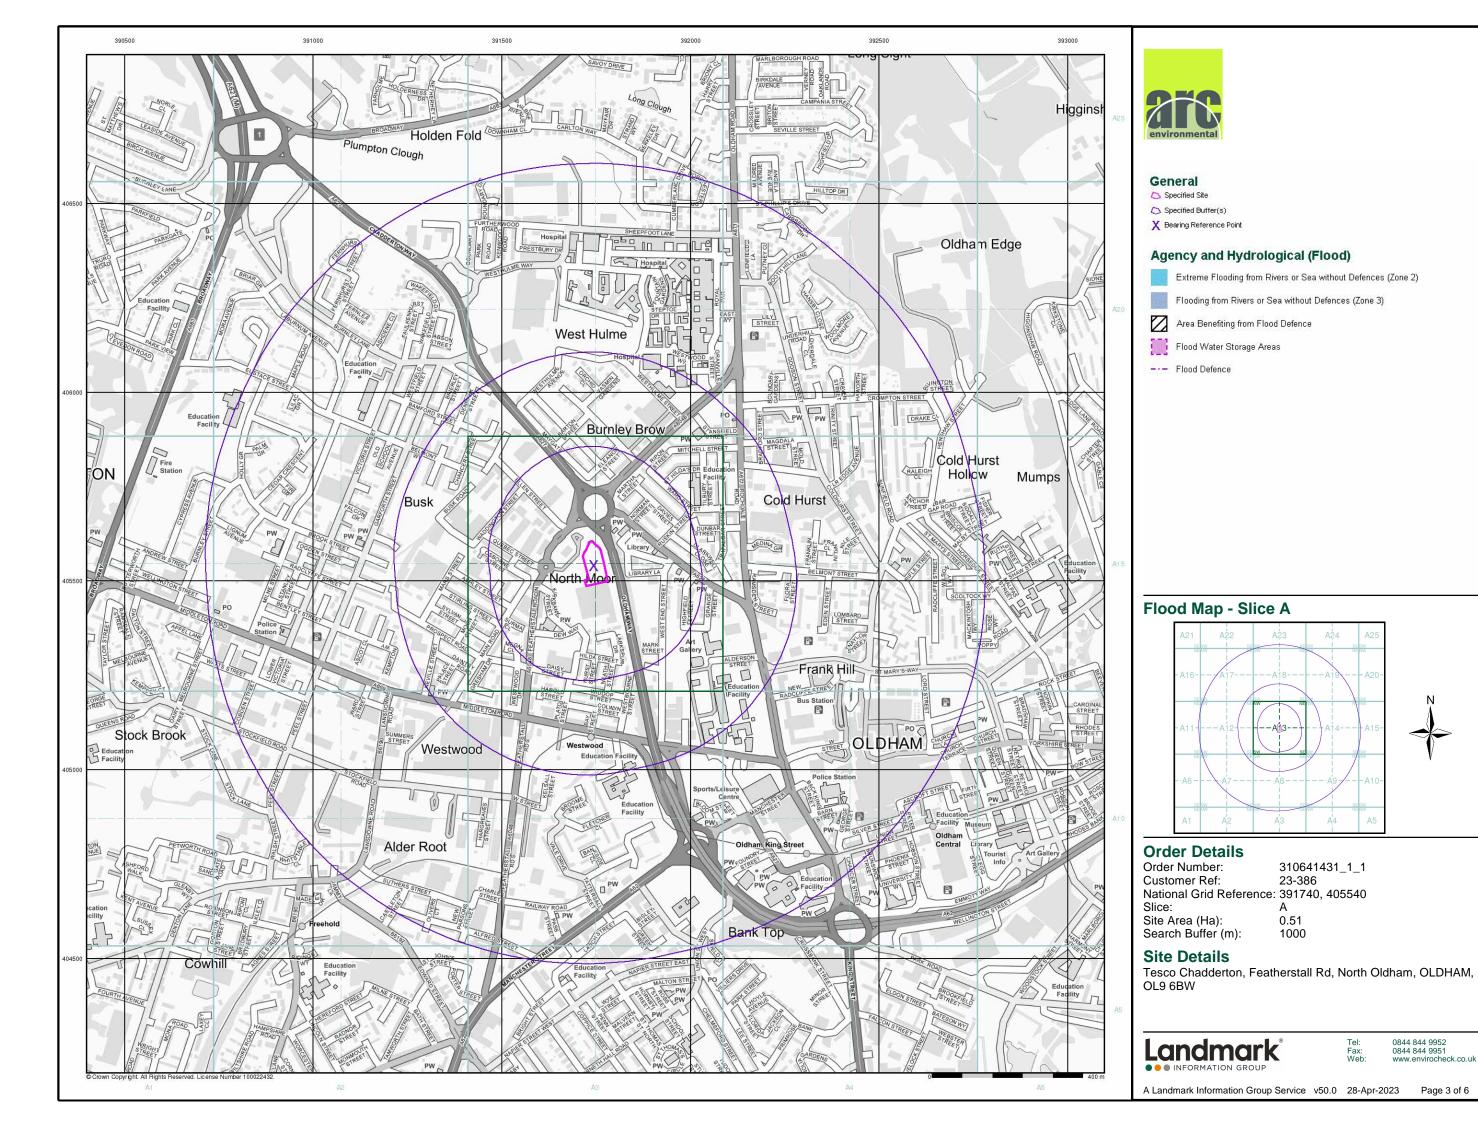

#### 3.5 Site Hydrology: -

Table 3.3

| SU RFACE WATER          | <u>Location</u>                 | <u>Comments</u>                                               |
|-------------------------|---------------------------------|---------------------------------------------------------------|
| <u>FEATURE</u>          |                                 |                                                               |
| OSWater Ne twork &      | None recorded within c.250m.    | ~                                                             |
| GQA Classified River:   |                                 |                                                               |
| Un classified           | No ne recorded within c.250m.   | ~                                                             |
| Watercourse(s), Canals, |                                 |                                                               |
| Ponds, Lakes & Other    |                                 |                                                               |
| Bodies of Water:        |                                 |                                                               |
| Flooding from River or  | The site does not fall within a | Although the site does not fall within a designated Flood     |
| Sea:                    | designated Flood Zone II or     | Zone II or III, it is recommended that further consultation   |
| (Fluvial)               | III.                            | with the Local Authority (LA) and Environment Agency (EA)     |
|                         |                                 | should be made with respect to the potential for flood events |
|                         |                                 | in this area and to establish local knowledge of periodic     |
|                         |                                 | flooding problems.                                            |

#### 3.5 Site Hydrology (Cont'd): -

Table 3.3 (Cont'd)

| SU RFACE WATER          | <u>Location</u>                                      | Comments                                                                        |
|-------------------------|------------------------------------------------------|---------------------------------------------------------------------------------|
| <u>FEATURE</u>          |                                                      |                                                                                 |
| Surface Water Flooding: | A small portion on the                               | Surface water flooding occurs when rainwater does not drain                     |
| (Pluvial)               | northern tip of the site is                          | away through the standard drainage systems or soak into the                     |
|                         | recorded within an area of low                       | ground instead. Appropriate surface management should be                        |
|                         | risk (chance of flooding of between 0.1% and 1% each | adopted to deal with the future management of positively drained surface water. |
|                         | year) of surface water flooding,                     | uranieu suriace water.                                                          |
|                         | with the remaining site falling                      |                                                                                 |
|                         | within an area recorded as                           |                                                                                 |
|                         | being at very low risk of surface                    |                                                                                 |
|                         | water flooding, with a chance                        |                                                                                 |
|                         | of flooding less than 0.1% each                      |                                                                                 |
|                         | year.                                                |                                                                                 |
| Groundwater Flooding at | The eastern portion of the site                      | Information obtained from landmark, including published                         |
| Surface (BGS):          | is recorded within an area of                        | maps indicating the potential for groundwater flooding at                       |
|                         | potential for groundwater                            | surface and below ground level, proposed by the British                         |
|                         | flooding to occur at surface and                     | Geological Survey (BGS). This information is based on areas                     |
|                         | below ground level.                                  | which may be potentially influenced by geological factors.                      |
| RAINFALL                | Mea sure ments (mm)                                  | <u>Comments</u>                                                                 |
| Annua I:                | 1197.22                                              | Based on station average measurements from Rochdale                             |
| Rainfall: Min (May)     | 65.67                                                | during 1991 to 2020.                                                            |
| Rainfall: Max (Dec)     | 138.88                                               |                                                                                 |