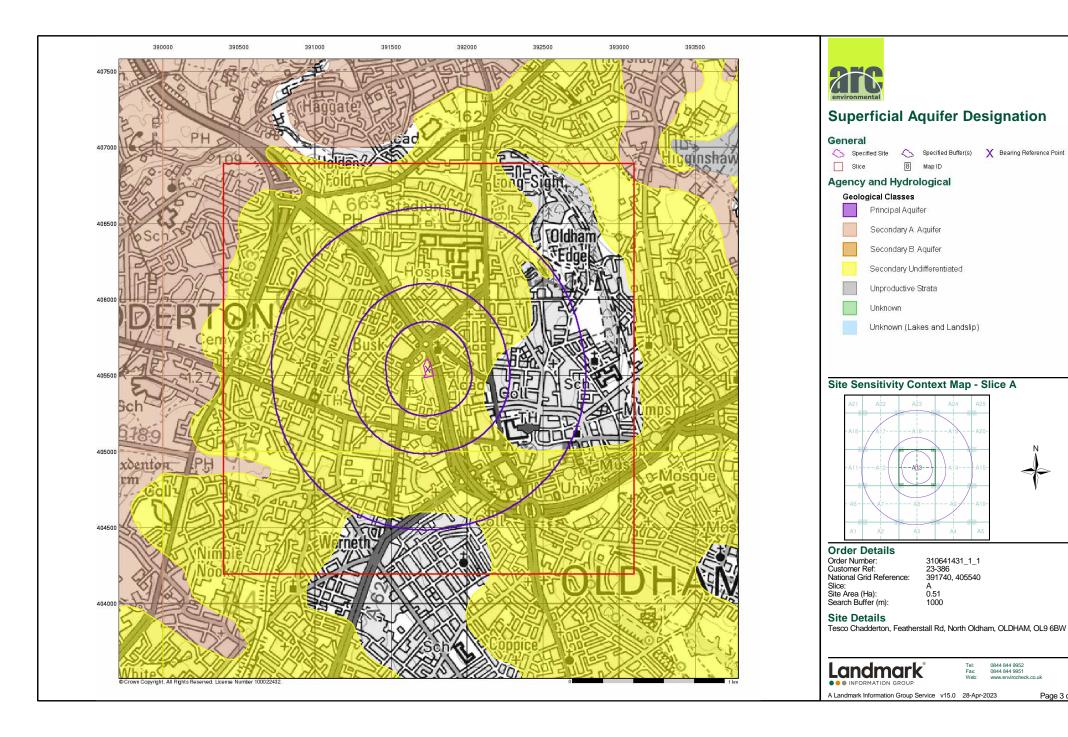

#### 3.4 Site Hydrogeology: -

The site is not recorded as being in or within 1km of a Source Protection Zone (SPZ). There are no water abstractions recorded on or within c.1km of the site boundary.

Table 3.2

| <u>STRATA</u>                                                  | Aquifer / Soil Leachability EA Classification                                                      | <u>Comments</u>                                                                                                                                                                                         |
|----------------------------------------------------------------|----------------------------------------------------------------------------------------------------|---------------------------------------------------------------------------------------------------------------------------------------------------------------------------------------------------------|
| Groundwater Vulnerability:                                     | Combined Aquifer: Productive Bedrock & Productive Superficial Aquifer. Combined Vulnerability: Low | Pollutant Speed: Low<br>Bedrock Flow: Well-connected fractures<br>Dilution: >550mm/year                                                                                                                 |
| Bedrock Aquifer:<br>(Pennine Lower Coal<br>Measures Formation) | Secondary Aquifer - A.                                                                             | Comprise permeable layers that can support local water supplies, and may form an important source of base flow to rivers                                                                                |
| Superficial Aquifer:<br>(Glacial Till)                         | Secondary Aquifer –<br>Undifferentiated.                                                           | Secondary undifferentiated are aquifers where it is not possible to apply either a Secondary A or B definition because of the variable characteristics of the rock type. These have only a minor value. |