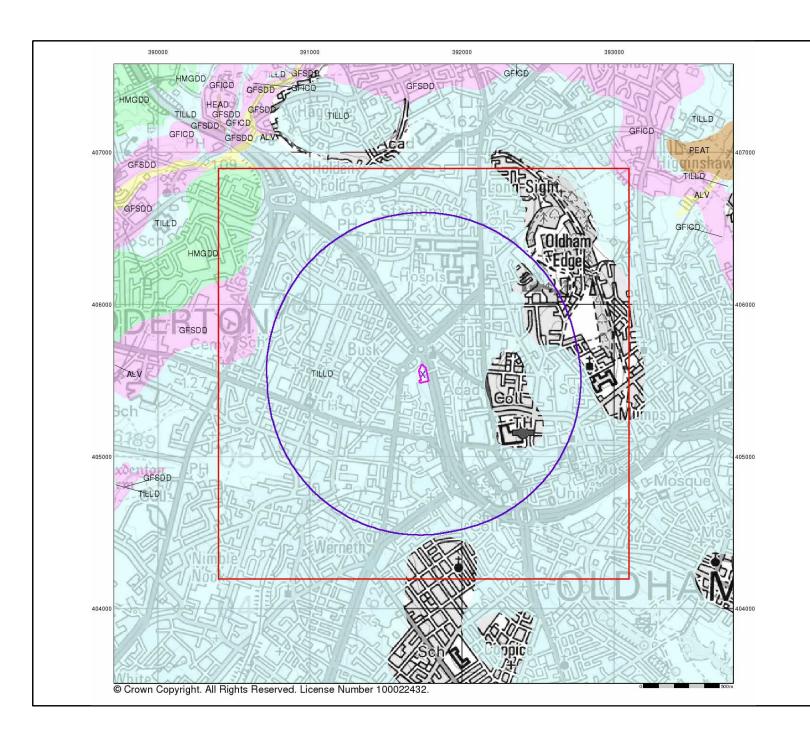

#### 3.1.2 Superficial Deposits: -

In accordance with published BGS maps the site is recorded within an area of Glacial Till superficial drift deposits. These deposits typically comprise unsorted glacial material deposited as sands, gravels and clay, with occasional boulders. The thickness of superficial drift is anticipated to be ≥ 10m.

#### 3.1.3 Solid Geology: -

In accordance with the published BGS maps and Envirocheck report, the solid geology underlying the site is underlain by the Pennine Lower Coal Measures Formation, comprising of interbedded grey mudstone, siltstone, and sandstone, with productive coal seams and marine bands, sedimentary rocks formed during the Carboniferous Period.

#### 3.4 Site Hydrogeology: -

The site is not recorded as being in or within 1km of a Source Protection Zone (SPZ). There are no water abstractions recorded on or within c.1km of the site boundary.

Table 3.2

| <u>STRATA</u>                                                  | Aquifer / Soil Leachability EA Classification                                                      | <u>Comments</u>                                                                                                                                                                                         |
|----------------------------------------------------------------|----------------------------------------------------------------------------------------------------|---------------------------------------------------------------------------------------------------------------------------------------------------------------------------------------------------------|
| Groundwater Vulnerability:                                     | Combined Aquifer: Productive Bedrock & Productive Superficial Aquifer. Combined Vulnerability: Low | Pollutant Speed: Low<br>Bedrock Flow: Well-connected fractures<br>Dilution: >550mm/year                                                                                                                 |
| Bedrock Aquifer:<br>(Pennine Lower Coal<br>Measures Formation) | Secondary Aquifer - A.                                                                             | Comprise permeable layers that can support local water supplies, and may form an important source of base flow to rivers                                                                                |
| Superficial Aquifer:<br>(Glacial Till)                         | Secondary Aquifer –<br>Undifferentiated.                                                           | Secondary undifferentiated are aquifers where it is not possible to apply either a Secondary A or B definition because of the variable characteristics of the rock type. These have only a minor value. |