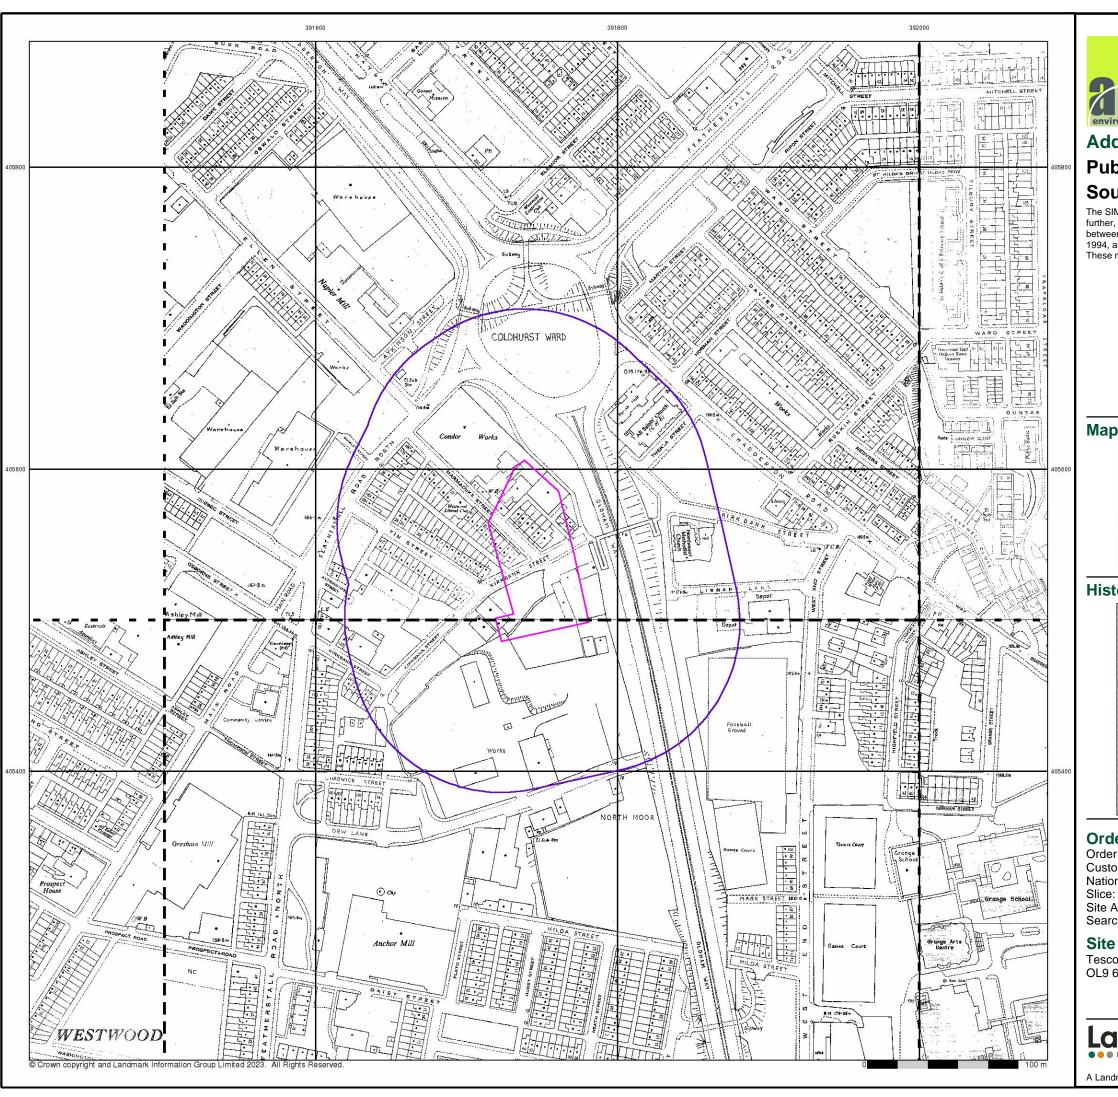

#### 4.1 Site History: -

Copies of historical OS maps covering the site area & adjacent land are included in Appendix II and a summary of the site history based on these plans, is provided in Table 4.1 below and on the following page.

<u>Table 4.1</u> Significant features / potential contamination so

| <u>Date</u>        |                                                                                                                                                                                                                                                                                                                                                                                                                                                                                                                                                                                                                                         |                                                                                                                                                                                                                                                                                                                                                                                                                                                                                                                                                                                                                                                                                                                                                                                                                                                                                                                                                                                                                                                                                                                                                                                                                                                                                                                                   |
|--------------------|-----------------------------------------------------------------------------------------------------------------------------------------------------------------------------------------------------------------------------------------------------------------------------------------------------------------------------------------------------------------------------------------------------------------------------------------------------------------------------------------------------------------------------------------------------------------------------------------------------------------------------------------|-----------------------------------------------------------------------------------------------------------------------------------------------------------------------------------------------------------------------------------------------------------------------------------------------------------------------------------------------------------------------------------------------------------------------------------------------------------------------------------------------------------------------------------------------------------------------------------------------------------------------------------------------------------------------------------------------------------------------------------------------------------------------------------------------------------------------------------------------------------------------------------------------------------------------------------------------------------------------------------------------------------------------------------------------------------------------------------------------------------------------------------------------------------------------------------------------------------------------------------------------------------------------------------------------------------------------------------|
|                    | <u>Site</u>                                                                                                                                                                                                                                                                                                                                                                                                                                                                                                                                                                                                                             | Adjacent Areas                                                                                                                                                                                                                                                                                                                                                                                                                                                                                                                                                                                                                                                                                                                                                                                                                                                                                                                                                                                                                                                                                                                                                                                                                                                                                                                    |
| c.1848 —<br>c.1892 | From c.1848 a road is recorded transecting across the central portion of the site, traversing roughly west to east. Structures are also recorded across the site. By c.1851 a reservoir is recorded on the southern portion of the site, with the structures now recorded as residential developments (Pipe Row), with small, sectioned grassland and field drains to the northwest of Pipe Row. From c.1892 the reservoir is no longer recorded (infilled), with further residential dwellings recorded on the former sectioned grassland. A further road (Marmaduke Street) is recorded to encroach onto the site from the northwest. | From c.18 48 roads are recorded within proximity to the northwest and northeast, which adjoin at a crossroad to the north of the site, with a road to the west and east of the site traversing southwest to northeast. Developments are recorded within proximity to the northeast and southwest, with a cotton mill adjacent to the eastern site boundary. Remaining land is undeveloped. By c.1851, the cotton mill is recorded as North Moor Mill. Reservoirs are recorded surrounding the site within proximity, with Highfield Cotton Mill, associated boiler and chimney and a well is recorded, c.110m and c.250m respectively to the southwest of the site, with cotton mills recorded, c.210m to the northeast (Park Mills), with associated chimney and garage, c.200m to the southeast (Bent Grange Mills). Beyond Bent Grange Mills and Park Mills, coal / coke pits, kilns and collieries are recorded. From 1892 multiple reservoirs are recorded surrounding the site (from c.20m to c.>250m), in addition to an increase in cotton mills, adjacent to the southern boundary and surrounding the site, with associated chimneys and interconnecting roads. Northmoor Foundry is also recorded adjacent to the north-western boundary of the site, with residential / community / commercial developments expanding |

#### 4.1 Site History (Cont'd): -

Table 4.1 (Cont'd)

Significant features / potential contamination sources highlighted in **bold** 

| Table 4.1 (Conta) |                                               | Significant features / potential contamination sources highlighted in <b>bold</b> .      |
|-------------------|-----------------------------------------------|------------------------------------------------------------------------------------------|
| <u>Date</u>       | <u>Site</u>                                   | Adjacent Areas                                                                           |
| c.18 48 —         | A cotton mill (North Moor Old Mill)           | A <b>recreation ground</b> is recorded, c.10m to the northeast, with a                   |
| c.1892            | encroaches onto the site from the             | sawmill, c.100m to the southwest. Bent Grange Mills is recorded as                       |
| (Cont'd)          | southeast.                                    | <b>disused</b> , with some <b>earthworks</b> recorded adjacent to the disused site.      |
|                   |                                               | The <b>collieries</b> are no longer recorded ( <b>infilled</b> ).                        |
| c.1893 —          | From c.1932 the <b>cotton mill</b> is no      | From c.1893 Highfield Cotton Mill, with associated structures and                        |
| c.1932            | longer recorded (demolished).                 | well to the southwest is no longer recorded (demolished / infilled).                     |
|                   |                                               | From c.1894 properties continue to expand surrounding the site though                    |
|                   |                                               | to present day. By c.1909 the <b>earthworks</b> to the southeast are recorded            |
|                   |                                               | as an <b>old clay pit (infilled</b> ). T <b>imber yards</b> are recorded adjacent to the |
|                   |                                               | <b>sawmill</b> to the west of the site and c.120m to the south of the site. By           |
|                   |                                               | c.1932 <b>tanks</b> are recorded, c.100m to the southeast and southwest of               |
|                   | !                                             | the site, with a <b>bowling green</b> recorded adjacent to the south-eastern             |
|                   |                                               | tank.                                                                                    |
| c.1 938 —         | By c.1954 some of the residential             | By c.1938 the <b>cotton mill</b> adjacent to the southern site boundary is no            |
| c.1970            | developments are no longer recorded           | longer recorded ( <b>demolished</b> ). From c.1954 a <b>refuse heap</b> is recorded      |
|                   | (demolished), with a refuse heap              | adjacent to the south of the site, with a <b>builders yard</b> (tanks) and               |
|                   | recorded to just encroach onto the site       | <b>slopes</b> beyond. Some of the surrounding <b>reservoirs</b> are no longer            |
|                   | from the southwest, which is no longer        | recorded (infilled), with the recreational ground to the northeast of                    |
|                   | recorded by c.1966. From c.1978               | the site no longer recorded. <b>Condor Iron Works</b> is recorded to have                |
|                   | Condor Iron Works are recorded to             | been <b>expanded</b> by c.1954. From c.1955 further <b>reservoirs</b> to the south       |
|                   | encroach onto the site from the north /       | of the site are no longer recorded (infilled), with allotment gardens                    |
|                   | northwest of the site.                        | recorded beyond the former <b>reservoirs</b> to the southeast. By c.1966 the             |
| 4070              | 5 1000                                        | refuse heap and builders yard are no longer recorded.                                    |
| c.1978 —          | From c.1989 a scrap yard and partial          | From c.1978 <b>reservoirs</b> surrounding the site are no longer recorded                |
| c.2023            | encroachment of a <b>depot</b> is recorded on | (infilled), with several mills recorded as works or warehouses. By                       |
| (present          | the southern portion of the site. By          | c.1982 a <b>roundabout</b> is recorded within proximity to the north of the              |
| day)              | c.1999 all structures / developments are      | site (previous crossroads), an electric substation is recorded, c.100m to                |
|                   | no longer recorded (demolished),              | the northwest, with Oldham Way (A627) recorded adjacent to the                           |
|                   | which by c.2000 the site is recorded as a     | eastern site boundary. By c.1992 <b>Condor Iron Works</b> is recorded as                 |
|                   | carpark and is unchanged until present        | Condor Trading Estate, with a scrap yard recorded adjacent to the                        |
|                   | day.                                          | southern boundary. From c.1999 the scrap yard and Condor Trading                         |
|                   |                                               | Estate are no longer recorded (demolished), with a structure now                         |
|                   |                                               | recorded, which is noted as a Tesco <b>petrol filling station</b> during site            |
|                   |                                               | reconna issance .                                                                        |