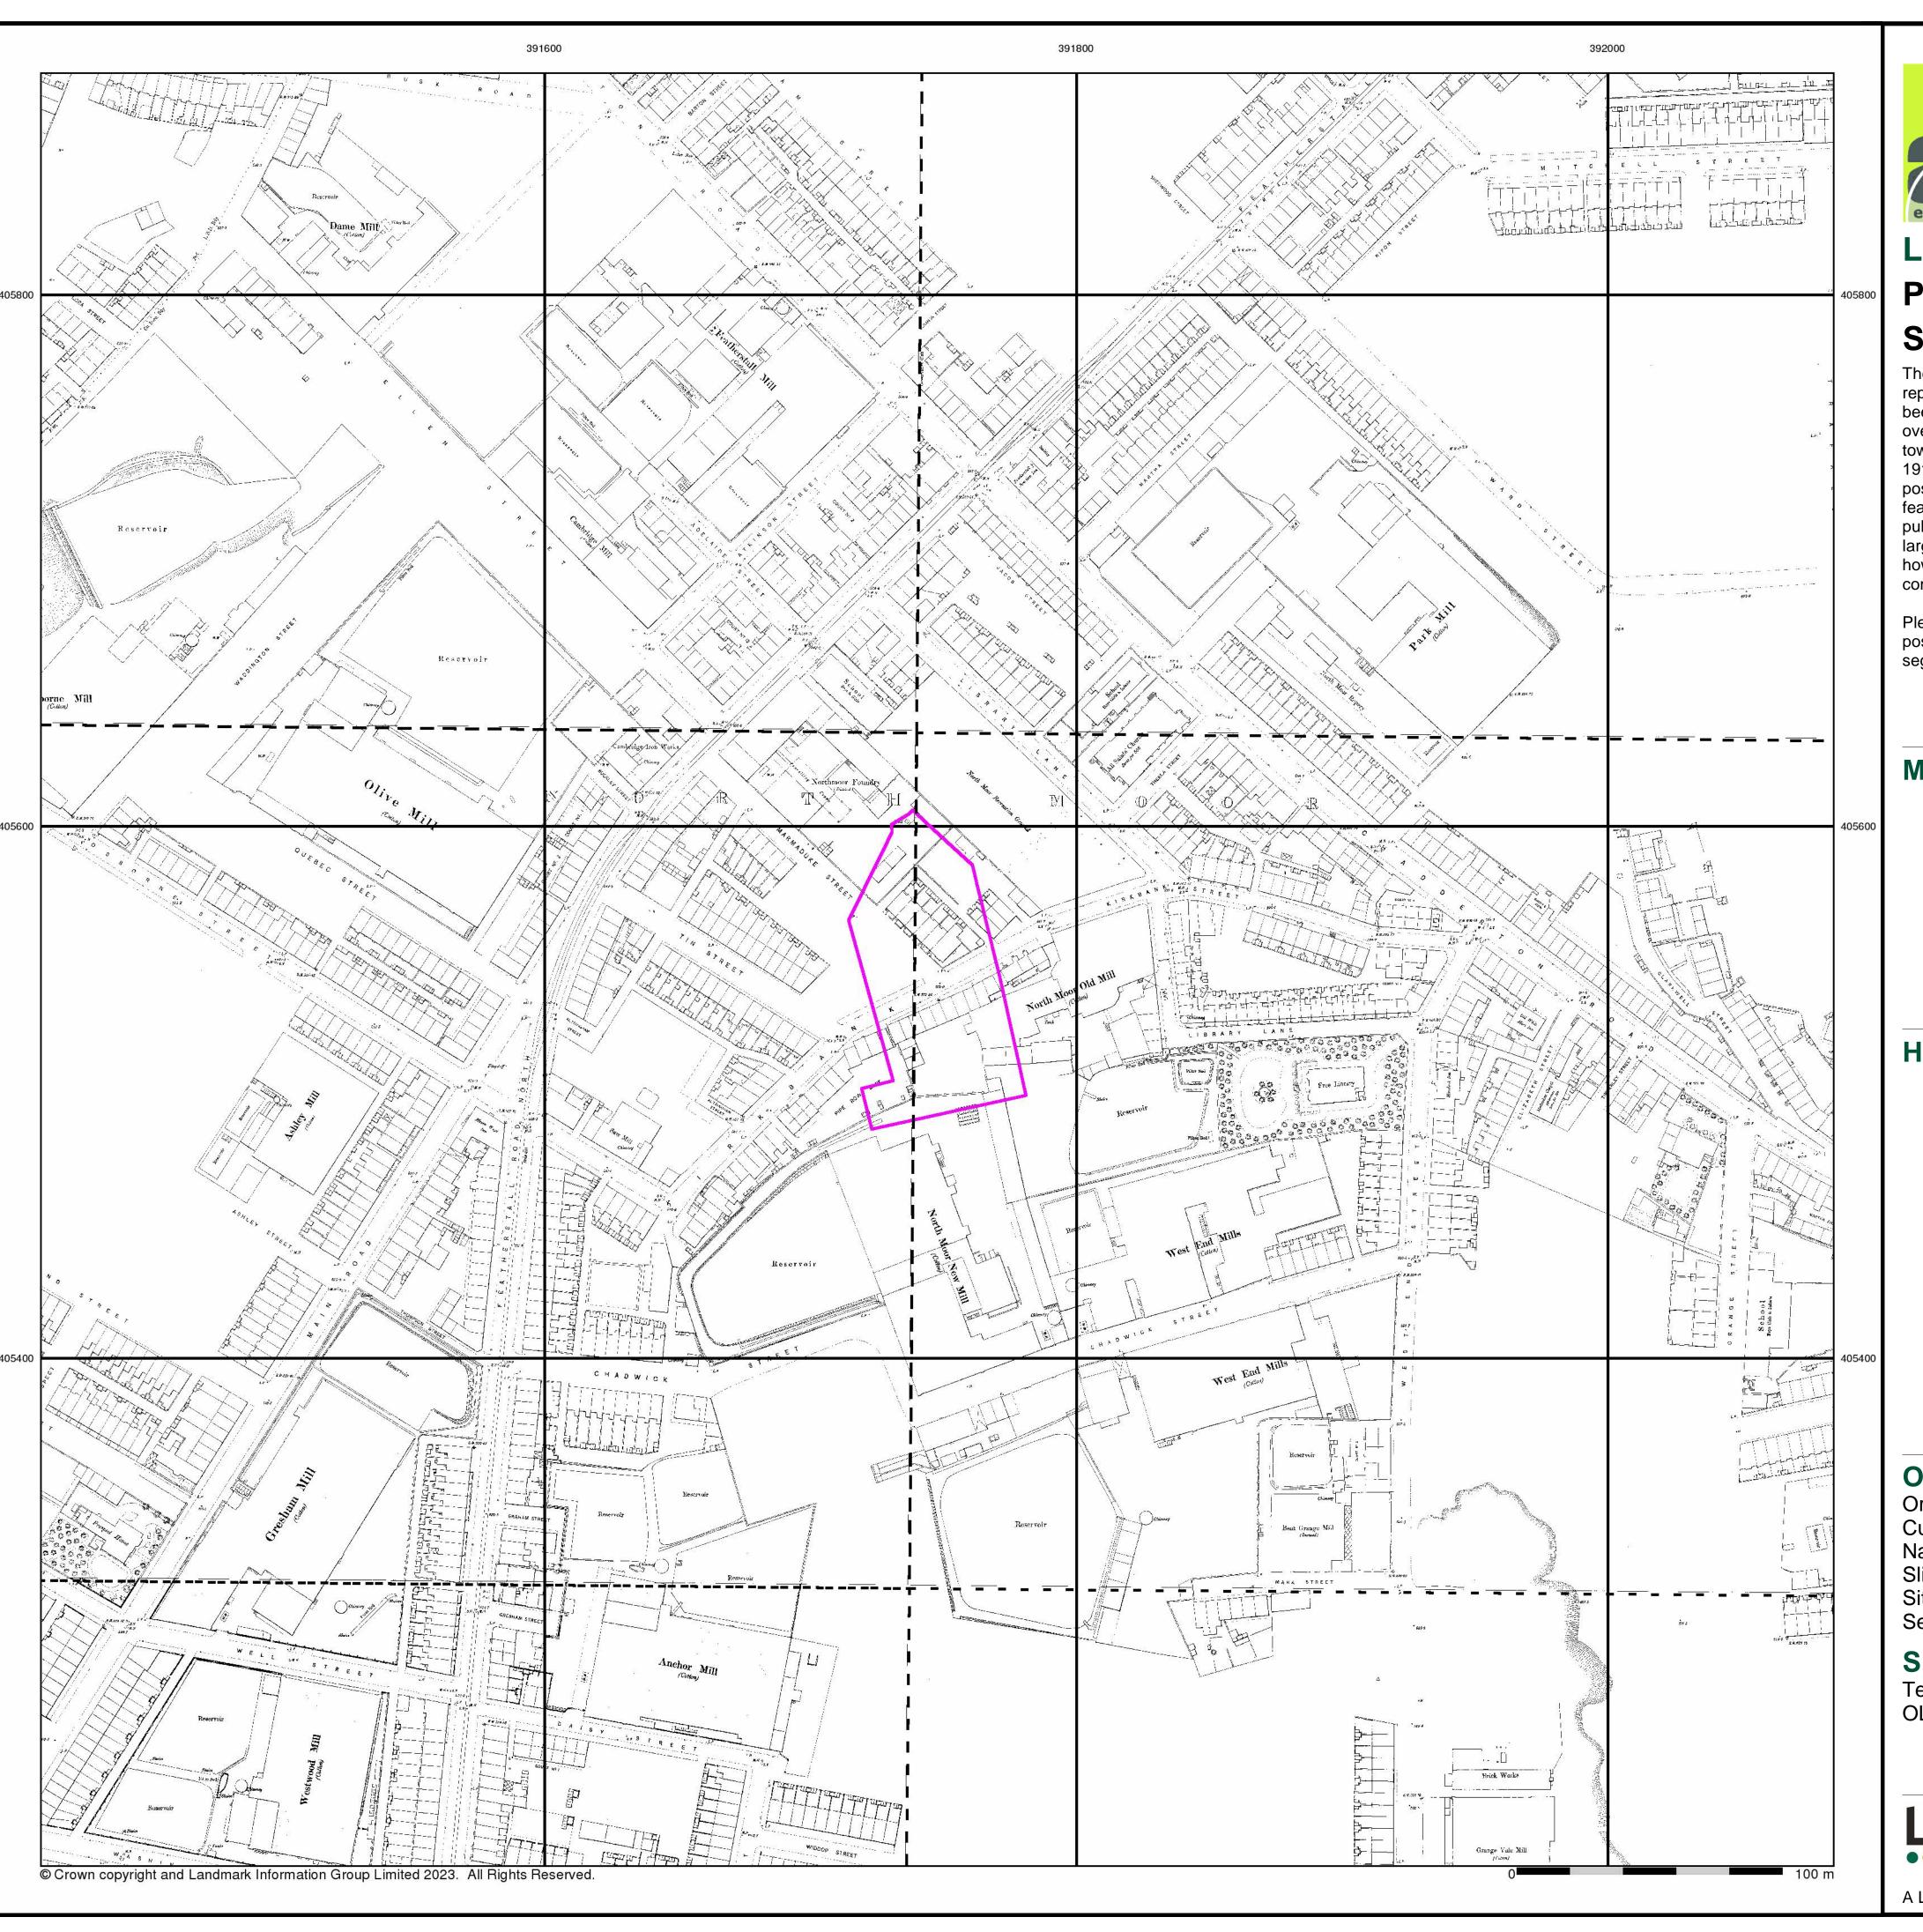

#### 2.1 Site Details: -

Table 2.1

| Table 2.1                               |                                                                                                                                                                                                 |  |
|-----------------------------------------|-------------------------------------------------------------------------------------------------------------------------------------------------------------------------------------------------|--|
| Site Name & Address:                    | Tesco Chadderton, Featherstall Road North, Oldham, OL9 6BW.                                                                                                                                     |  |
| Na tional Grid Reference:               | 39 1740, 405540 (Representative of the central part of the site).                                                                                                                               |  |
| Description of Location:                | The site is located with in an urban setting, c.1km to the northwe st of Oldham Town Centre                                                                                                     |  |
|                                         | and c.650m to the south of Royal Oldham Hospital.                                                                                                                                               |  |
| Site Boundaries:                        | N = Oldham Way / Chadderton Way roundabout, with residential and commercial properties                                                                                                          |  |
|                                         | beyond, E = Oldham Way, with residential and community properties beyond, S = Tesco                                                                                                             |  |
|                                         | Superstore, Dew Way, with residential properties beyond, W = Featherstall Road South (A6048                                                                                                     |  |
|                                         | & roundabout), with residential and community properties beyond.                                                                                                                                |  |
| Site Shape:                             | The site is irregular in shape and occupies a total are a of c.0.51 Hectares (Ha).                                                                                                              |  |
| General Topography:                     | The site is on a slight incline, with a fall in gradient to the north. Levels within the site area                                                                                              |  |
|                                         | recorded as between c.170 m AOD and c.172 m AOD.                                                                                                                                                |  |
| Current Site Structures &               | The site is currently in use as car park, with trolley storage, accommodating parking for                                                                                                       |  |
| Uses:                                   | customers visiting the superstore to the south.                                                                                                                                                 |  |
| Development Details:                    | Proposals have been made to develop the site with a café, including drive-through                                                                                                               |  |
|                                         | infrastructure and associated parking.                                                                                                                                                          |  |
| Summary of Historical Site              | From c.1848 until c.1954 residential housing was recorded on the site, with a reservoir recorded                                                                                                |  |
| Information:                            | on the southern portion of the site from c.1851 until c.1892, by which time it was infilled. From                                                                                               |  |
|                                         | at least c.1892 a cotton mill was recorded on the infilled land to the south c.1932, by which time                                                                                              |  |
|                                         | it was demolished. By c.1954 a refuse heap was recorded on the southwest of the site until                                                                                                      |  |
|                                         | c.1989, when a scrapyard was recorded. Condor Iron works was recorded on the northern                                                                                                           |  |
|                                         | portion of the site from c.1978. By c.1999 all structures were recorded as being demolished                                                                                                     |  |
| Cita Cunfacina.                         | across the site, with the site recorded as a car park from c.2000, through to current day.                                                                                                      |  |
| Site Surfacing: Additional Information: | The site surfacing comprises a 100% asphalt                                                                                                                                                     |  |
| Additional information:                 | Land immediately surrounding the site has historically been recorded as residential /                                                                                                           |  |
|                                         | community / commercial use from c.1848 until present day.                                                                                                                                       |  |
|                                         | During site reconnaissance the car park was in use by staff and visitors to Tesco Superstore, adjoining the site to the east, with 4 streetlamps noted along the northern border of the site, 5 |  |
|                                         | drains and 3 trolley storage areas were noted across the car park, with 3 electric service covers                                                                                               |  |
|                                         | noted along the southern border. The adjoining wall along the northern border of the site is                                                                                                    |  |
|                                         | approximately c.3m –c.4m in height, with stone and shrubbery contained within a mesh, with                                                                                                      |  |
|                                         | the land beyond at greater height than the car park.                                                                                                                                            |  |
|                                         | I are taria be joint at greater freight than the our park.                                                                                                                                      |  |

#### 3.2 Coal Mining & Mineral Extraction Risk Assessment: -

In accordance with published BGS maps the site is underlain by the Pennine Lower Coal Measures Formation, containing productive coal seams.

According to the Coal Authority (CA) Online Interactive Map Viewer, this area lies within a 'Coal Mining Reporting Area' and the north-eastern portion of the site lies within a 'Defined Development High Risk Area' and 'Area of Probable Shallow Coal Mine Workings', with a coal sub-cropping in the northeast.

<u>Table 4.1</u> Significant features / potential contamination so

| <u>Date</u>        |                                                                                                                                                                                                                                                                                                                                                                                                                                                                                                                                                                                                                                         |                                                                                                                                                                                                                                                                                                                                                                                                                                                                                                                                                                                                                                                                                                                                                                                                                                                                                                                                                                                                                                                                                                                                                                                                                                                                                                                                   |
|--------------------|-----------------------------------------------------------------------------------------------------------------------------------------------------------------------------------------------------------------------------------------------------------------------------------------------------------------------------------------------------------------------------------------------------------------------------------------------------------------------------------------------------------------------------------------------------------------------------------------------------------------------------------------|-----------------------------------------------------------------------------------------------------------------------------------------------------------------------------------------------------------------------------------------------------------------------------------------------------------------------------------------------------------------------------------------------------------------------------------------------------------------------------------------------------------------------------------------------------------------------------------------------------------------------------------------------------------------------------------------------------------------------------------------------------------------------------------------------------------------------------------------------------------------------------------------------------------------------------------------------------------------------------------------------------------------------------------------------------------------------------------------------------------------------------------------------------------------------------------------------------------------------------------------------------------------------------------------------------------------------------------|
|                    | <u>Site</u>                                                                                                                                                                                                                                                                                                                                                                                                                                                                                                                                                                                                                             | Adjacent Areas                                                                                                                                                                                                                                                                                                                                                                                                                                                                                                                                                                                                                                                                                                                                                                                                                                                                                                                                                                                                                                                                                                                                                                                                                                                                                                                    |
| c.1848 —<br>c.1892 | From c.1848 a road is recorded transecting across the central portion of the site, traversing roughly west to east. Structures are also recorded across the site. By c.1851 a reservoir is recorded on the southern portion of the site, with the structures now recorded as residential developments (Pipe Row), with small, sectioned grassland and field drains to the northwest of Pipe Row. From c.1892 the reservoir is no longer recorded (infilled), with further residential dwellings recorded on the former sectioned grassland. A further road (Marmaduke Street) is recorded to encroach onto the site from the northwest. | From c.18 48 roads are recorded within proximity to the northwest and northeast, which adjoin at a crossroad to the north of the site, with a road to the west and east of the site traversing southwest to northeast. Developments are recorded within proximity to the northeast and southwest, with a cotton mill adjacent to the eastern site boundary. Remaining land is undeveloped. By c.1851, the cotton mill is recorded as North Moor Mill. Reservoirs are recorded surrounding the site within proximity, with Highfield Cotton Mill, associated boiler and chimney and a well is recorded, c.110m and c.250m respectively to the southwest of the site, with cotton mills recorded, c.210m to the northeast (Park Mills), with associated chimney and garage, c.200m to the southeast (Bent Grange Mills). Beyond Bent Grange Mills and Park Mills, coal / coke pits, kilns and collieries are recorded. From 1892 multiple reservoirs are recorded surrounding the site (from c.20m to c.>250m), in addition to an increase in cotton mills, adjacent to the southern boundary and surrounding the site, with associated chimneys and interconnecting roads. Northmoor Foundry is also recorded adjacent to the north-western boundary of the site, with residential / community / commercial developments expanding |

#### 4.1 Site History (Cont'd): -

Table 4.1 (Cont'd)

Significant features / potential contamination sources highlighted in **bold** 

| Table 4.1 (Conta) |                                               | Significant features / potential contamination sources highlighted in <b>bold</b> .      |
|-------------------|-----------------------------------------------|------------------------------------------------------------------------------------------|
| <u>Date</u>       | <u>Site</u>                                   | Adjacent Areas                                                                           |
| c.18 48 —         | A cotton mill (North Moor Old Mill)           | A <b>recreation ground</b> is recorded, c.10m to the northeast, with a                   |
| c.1892            | encroaches onto the site from the             | sawmill, c.100m to the southwest. Bent Grange Mills is recorded as                       |
| (Cont'd)          | southeast.                                    | <b>disused</b> , with some <b>earthworks</b> recorded adjacent to the disused site.      |
|                   |                                               | The <b>collieries</b> are no longer recorded ( <b>infilled</b> ).                        |
| c.1893 —          | From c.1932 the <b>cotton mill</b> is no      | From c.1893 Highfield Cotton Mill, with associated structures and                        |
| c.1932            | longer recorded (demolished).                 | well to the southwest is no longer recorded (demolished / infilled).                     |
|                   |                                               | From c.1894 properties continue to expand surrounding the site though                    |
|                   |                                               | to present day. By c.1909 the <b>earthworks</b> to the southeast are recorded            |
|                   |                                               | as an <b>old clay pit (infilled</b> ). T <b>imber yards</b> are recorded adjacent to the |
|                   |                                               | <b>sawmill</b> to the west of the site and c.120m to the south of the site. By           |
|                   |                                               | c.1932 <b>tanks</b> are recorded, c.100m to the southeast and southwest of               |
|                   | !                                             | the site, with a <b>bowling green</b> recorded adjacent to the south-eastern             |
|                   |                                               | tank.                                                                                    |
| c.1 938 —         | By c.1954 some of the residential             | By c.1938 the <b>cotton mill</b> adjacent to the southern site boundary is no            |
| c.1970            | developments are no longer recorded           | longer recorded ( <b>demolished</b> ). From c.1954 a <b>refuse heap</b> is recorded      |
|                   | (demolished), with a refuse heap              | adjacent to the south of the site, with a <b>builders yard</b> (tanks) and               |
|                   | recorded to just encroach onto the site       | <b>slopes</b> beyond. Some of the surrounding <b>reservoirs</b> are no longer            |
|                   | from the southwest, which is no longer        | recorded (infilled), with the recreational ground to the northeast of                    |
|                   | recorded by c.1966. From c.1978               | the site no longer recorded. <b>Condor Iron Works</b> is recorded to have                |
|                   | Condor Iron Works are recorded to             | been <b>expanded</b> by c.1954. From c.1955 further <b>reservoirs</b> to the south       |
|                   | encroach onto the site from the north /       | of the site are no longer recorded (infilled), with allotment gardens                    |
|                   | northwest of the site.                        | recorded beyond the former <b>reservoirs</b> to the southeast. By c.1966 the             |
| 4070              | 5 1000                                        | refuse heap and builders yard are no longer recorded.                                    |
| c.1978 —          | From c.1989 a scrap yard and partial          | From c.1978 <b>reservoirs</b> surrounding the site are no longer recorded                |
| c.2023            | encroachment of a <b>depot</b> is recorded on | (infilled), with several mills recorded as works or warehouses. By                       |
| (present          | the southern portion of the site. By          | c.1982 a <b>roundabout</b> is recorded within proximity to the north of the              |
| day)              | c.1999 all structures / developments are      | site (previous crossroads), an electric substation is recorded, c.100m to                |
|                   | no longer recorded (demolished),              | the northwest, with Oldham Way (A627) recorded adjacent to the                           |
|                   | which by c.2000 the site is recorded as a     | eastern site boundary. By c.1992 <b>Condor Iron Works</b> is recorded as                 |
|                   | carpark and is unchanged until present        | Condor Trading Estate, with a scrap yard recorded adjacent to the                        |
|                   | day.                                          | southern boundary. From c.1999 the scrap yard and Condor Trading                         |
|                   |                                               | Estate are no longer recorded (demolished), with a structure now                         |
|                   |                                               | recorded, which is noted as a Tesco <b>petrol filling station</b> during site            |
|                   |                                               | reconna issance .                                                                        |