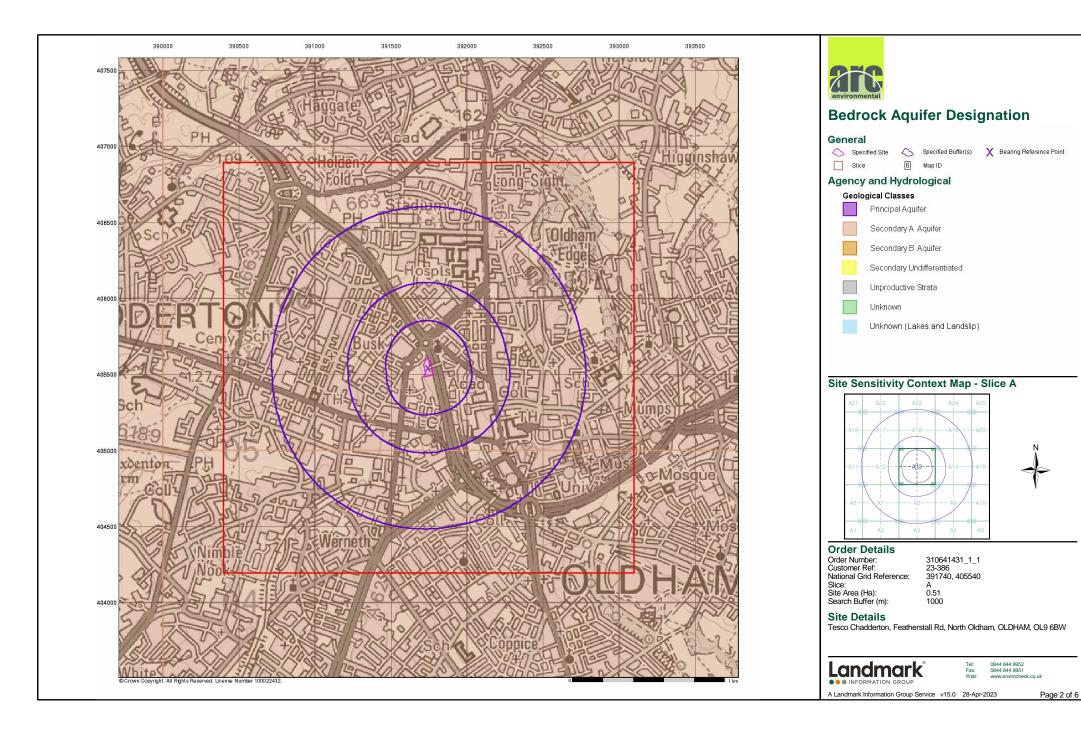

#### 3.4 Site Hydrogeology: -

The site is not recorded as being in or within 1km of a Source Protection Zone (SPZ). There are no water abstractions recorded on or within c.1km of the site boundary.

Table 3.2

| <u>STRATA</u>                                                  | Aquifer / Soil Leachability EA Classification                                                      | <u>Comments</u>                                                                                                                                                                                         |
|----------------------------------------------------------------|----------------------------------------------------------------------------------------------------|---------------------------------------------------------------------------------------------------------------------------------------------------------------------------------------------------------|
| Groundwater Vulnerability:                                     | Combined Aquifer: Productive Bedrock & Productive Superficial Aquifer. Combined Vulnerability: Low | Pollutant Speed: Low<br>Bedrock Flow: Well-connected fractures<br>Dilution: >550mm/year                                                                                                                 |
| Bedrock Aquifer:<br>(Pennine Lower Coal<br>Measures Formation) | Secondary Aquifer - A.                                                                             | Comprise permeable layers that can support local water supplies, and may form an important source of base flow to rivers                                                                                |
| Superficial Aquifer:<br>(Glacial Till)                         | Secondary Aquifer –<br>Undifferentiated.                                                           | Secondary undifferentiated are aquifers where it is not possible to apply either a Secondary A or B definition because of the variable characteristics of the rock type. These have only a minor value. |

There are no water abstractions recorded on or within c.1km of the site boundary.

There are no surface water features within c.250m of the site.

The solid geology is a Secondary Aquifer –A (Pennine Middle Coal Measures Formation).

The superficial geology is a Secondary Aquifer – Undifferentiated (Glacial Till).

The information reviewed indicates that the site can be considered as being located within a **NEGLIGIBLE to LOW** ground contamination risk setting for Controlled Waters.