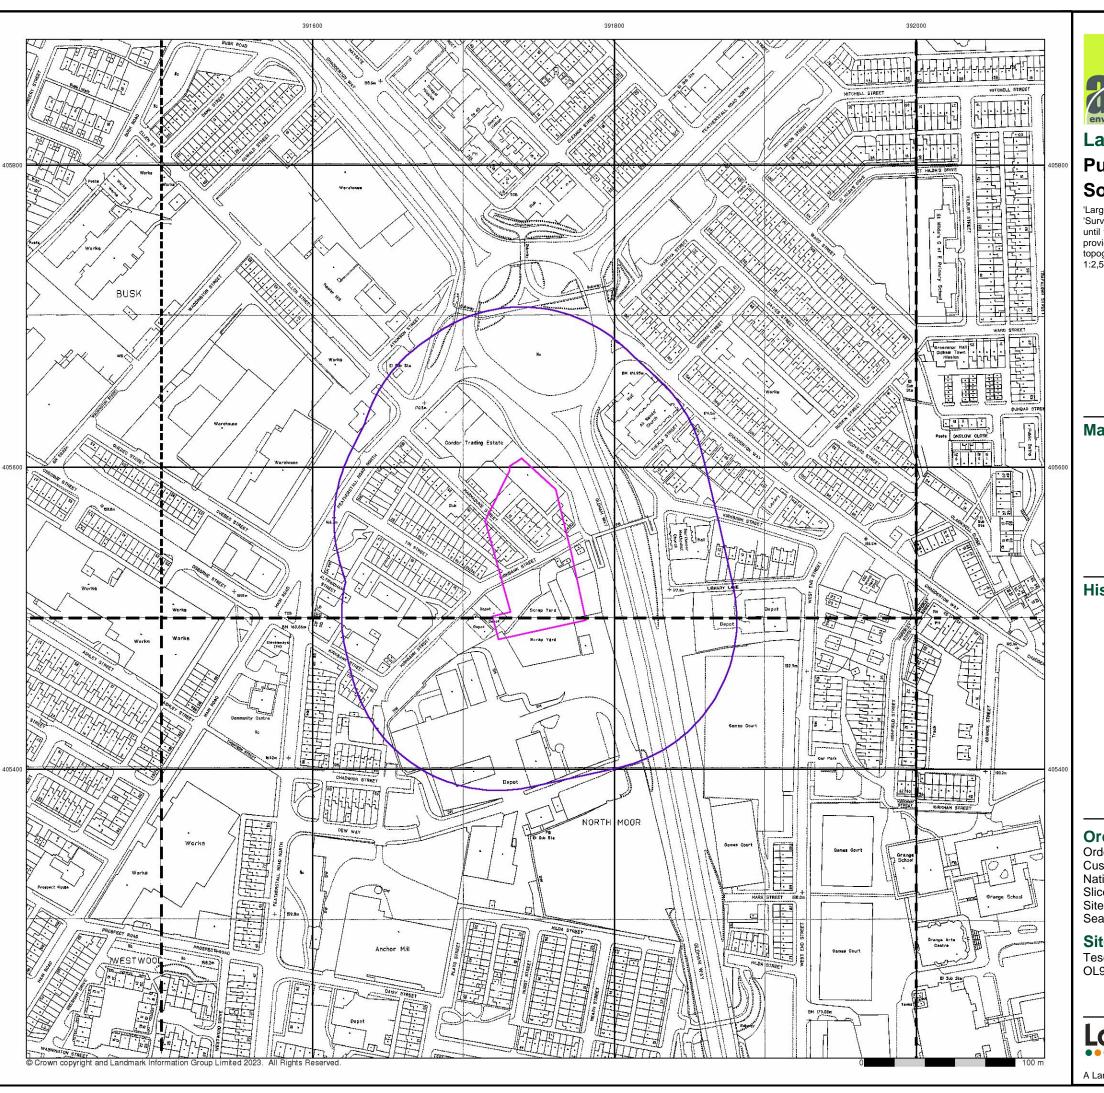

# <u>APPENDIX I</u>

Location Plan

Aerial Photograph

Existing Site Layout Plan

Proposed Site Layout Plan

Site Observations - Photographic Record Sheets

Client:

#### **WARRIOR DEVELOPMENTS LTD**

Project Title:
Proposed Commercial Development
Tersco Chadderton, Featherstall Road
North, Oldham, OL9 6BW

Drawing Title:

Location Plan

Job Reference: Drawing Number: Revision: 23–286

© Copyright Reserved

web: www.arc-environmental.com

LEGEND

APPROXIMATE SITE BOUNDARY

#### WARRIOR DEVELOPMENTS LTD

Project Title:
Proposed Commercial Development

Tesco Chadderton, Featherstall Road North

Oldham, OL9 6BW

Aerial Photograph

|     | Scale at A3: | Date:    | Drawn by: | Approved by: |
|-----|--------------|----------|-----------|--------------|
| E.  | NTS @ A3     | 05.06.23 | P.D       | N.L          |
| Fi. |              |          |           |              |
| 1   | Job Ref:     |          | Drg no:   | Rev:         |
| W   | 77 706       |          |           |              |