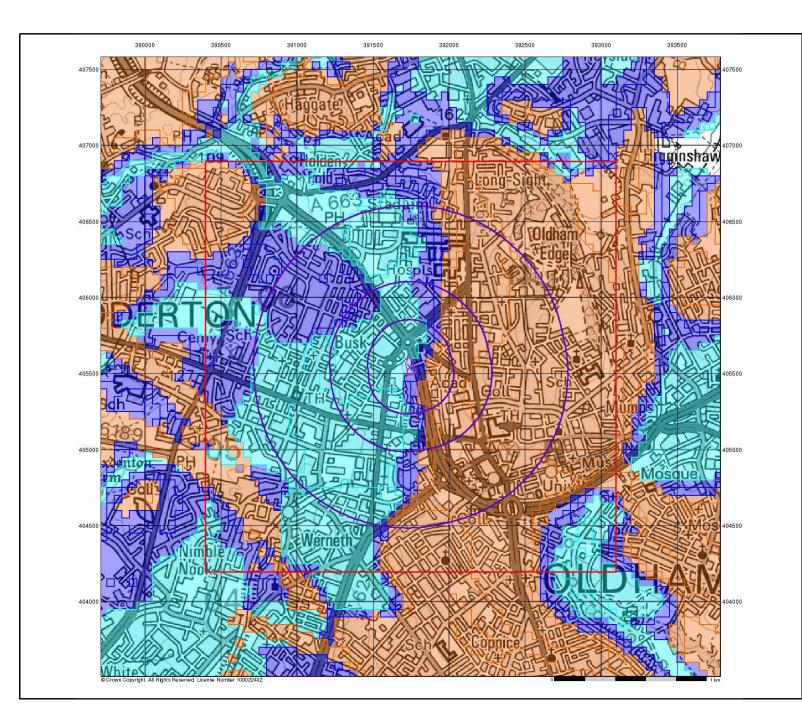

#### 3.5 Site Hydrology (Cont'd): -

Table 3.3 (Cont'd)

| SU RFACE WATER          | <u>Location</u>                                      | Comments                                                                        |
|-------------------------|------------------------------------------------------|---------------------------------------------------------------------------------|
| <u>FEATURE</u>          |                                                      |                                                                                 |
| Surface Water Flooding: | A small portion on the                               | Surface water flooding occurs when rainwater does not drain                     |
| (Pluvial)               | northern tip of the site is                          | away through the standard drainage systems or soak into the                     |
|                         | recorded within an area of low                       | ground instead. Appropriate surface management should be                        |
|                         | risk (chance of flooding of between 0.1% and 1% each | adopted to deal with the future management of positively drained surface water. |
|                         | year) of surface water flooding,                     | uranieu suriace water.                                                          |
|                         | with the remaining site falling                      |                                                                                 |
|                         | within an area recorded as                           |                                                                                 |
|                         | being at very low risk of surface                    |                                                                                 |
|                         | water flooding, with a chance                        |                                                                                 |
|                         | of flooding less than 0.1% each                      |                                                                                 |
|                         | year.                                                |                                                                                 |
| Groundwater Flooding at | The eastern portion of the site                      | Information obtained from landmark, including published                         |
| Surface (BGS):          | is recorded within an area of                        | maps indicating the potential for groundwater flooding at                       |
|                         | potential for groundwater                            | surface and below ground level, proposed by the British                         |
|                         | flooding to occur at surface and                     | Geological Survey (BGS). This information is based on areas                     |
|                         | below ground level.                                  | which may be potentially influenced by geological factors.                      |
| RAINFALL                | Mea sure ments (mm)                                  | <u>Comments</u>                                                                 |
| Annua I:                | 1197.22                                              | Based on station average measurements from Rochdale                             |
| Rainfall: Min (May)     | 65.67                                                | during 1991 to 2020.                                                            |
| Rainfall: Max (Dec)     | 138.88                                               |                                                                                 |