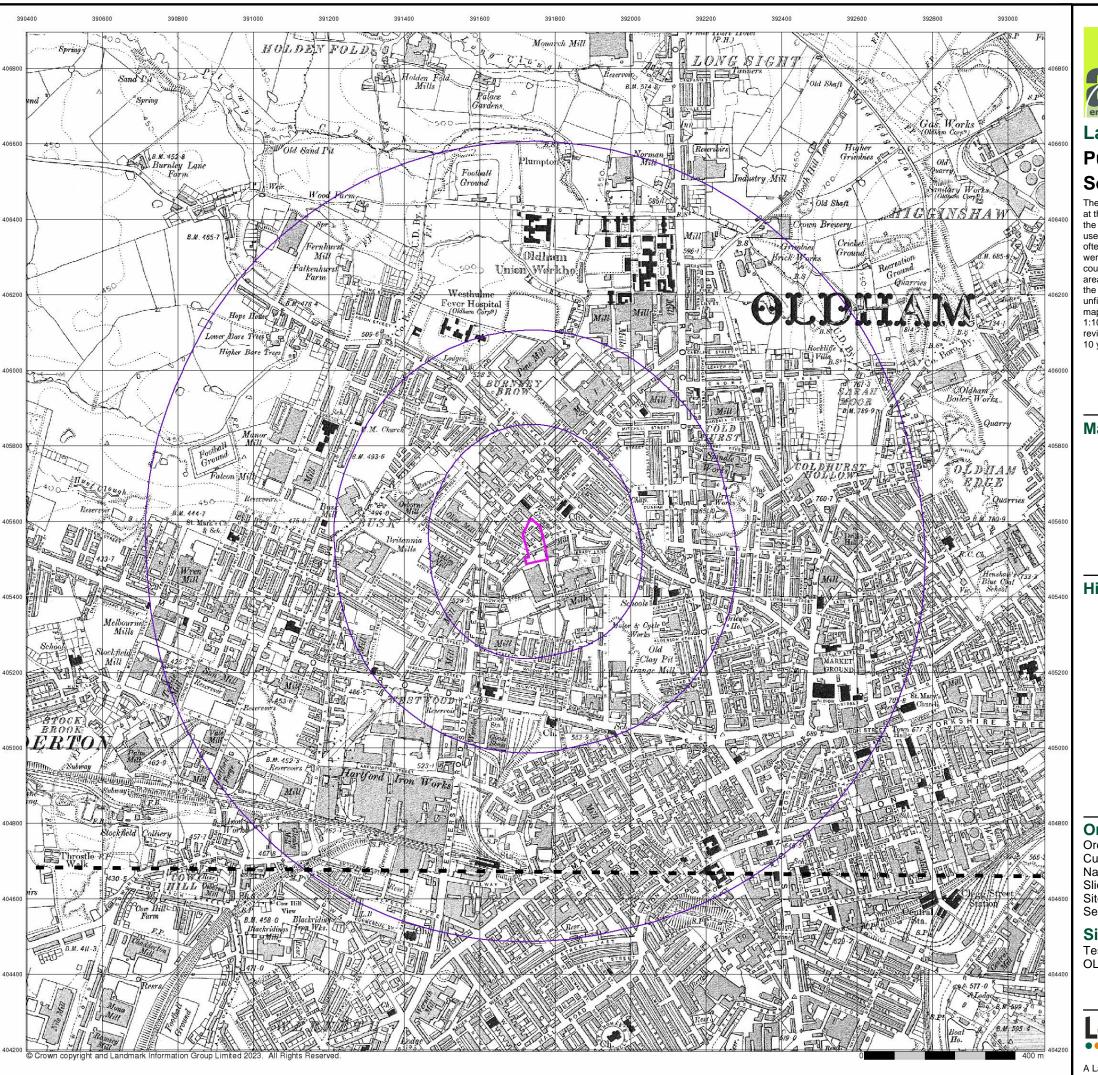

#### 4.1 Site History: -

Copies of historical OS maps covering the site area & adjacent land are included in Appendix II and a summary of the site history based on these plans, is provided in Table 4.1 below and on the following page.

<u>Table 4.1</u> Significant features / potential contamination so

| <u>Date</u>        |                                                                                                                                                                                                                                                                                                                                                                                                                                                                                                                                                                                                                                         |                                                                                                                                                                                                                                                                                                                                                                                                                                                                                                                                                                                                                                                                                                                                                                                                                                                                                                                                                                                                                                                                                                                                                                                                                                                                                                                                   |
|--------------------|-----------------------------------------------------------------------------------------------------------------------------------------------------------------------------------------------------------------------------------------------------------------------------------------------------------------------------------------------------------------------------------------------------------------------------------------------------------------------------------------------------------------------------------------------------------------------------------------------------------------------------------------|-----------------------------------------------------------------------------------------------------------------------------------------------------------------------------------------------------------------------------------------------------------------------------------------------------------------------------------------------------------------------------------------------------------------------------------------------------------------------------------------------------------------------------------------------------------------------------------------------------------------------------------------------------------------------------------------------------------------------------------------------------------------------------------------------------------------------------------------------------------------------------------------------------------------------------------------------------------------------------------------------------------------------------------------------------------------------------------------------------------------------------------------------------------------------------------------------------------------------------------------------------------------------------------------------------------------------------------|
|                    | <u>Site</u>                                                                                                                                                                                                                                                                                                                                                                                                                                                                                                                                                                                                                             | Adjacent Areas                                                                                                                                                                                                                                                                                                                                                                                                                                                                                                                                                                                                                                                                                                                                                                                                                                                                                                                                                                                                                                                                                                                                                                                                                                                                                                                    |
| c.1848 —<br>c.1892 | From c.1848 a road is recorded transecting across the central portion of the site, traversing roughly west to east. Structures are also recorded across the site. By c.1851 a reservoir is recorded on the southern portion of the site, with the structures now recorded as residential developments (Pipe Row), with small, sectioned grassland and field drains to the northwest of Pipe Row. From c.1892 the reservoir is no longer recorded (infilled), with further residential dwellings recorded on the former sectioned grassland. A further road (Marmaduke Street) is recorded to encroach onto the site from the northwest. | From c.18 48 roads are recorded within proximity to the northwest and northeast, which adjoin at a crossroad to the north of the site, with a road to the west and east of the site traversing southwest to northeast. Developments are recorded within proximity to the northeast and southwest, with a cotton mill adjacent to the eastern site boundary. Remaining land is undeveloped. By c.1851, the cotton mill is recorded as North Moor Mill. Reservoirs are recorded surrounding the site within proximity, with Highfield Cotton Mill, associated boiler and chimney and a well is recorded, c.110m and c.250m respectively to the southwest of the site, with cotton mills recorded, c.210m to the northeast (Park Mills), with associated chimney and garage, c.200m to the southeast (Bent Grange Mills). Beyond Bent Grange Mills and Park Mills, coal / coke pits, kilns and collieries are recorded. From 1892 multiple reservoirs are recorded surrounding the site (from c.20m to c.>250m), in addition to an increase in cotton mills, adjacent to the southern boundary and surrounding the site, with associated chimneys and interconnecting roads. Northmoor Foundry is also recorded adjacent to the north-western boundary of the site, with residential / community / commercial developments expanding |

#### 4.1 Site History (Cont'd): -

Table 4.1 (Cont'd)

Significant features / potential contamination sources highlighted in **bold** 

| Table 4.1 (Conta) |                                               | Significant features / potential contamination sources highlighted in <b>bold</b> .      |
|-------------------|-----------------------------------------------|------------------------------------------------------------------------------------------|
| <u>Date</u>       | <u>Site</u>                                   | Adjacent Areas                                                                           |
| c.18 48 —         | A cotton mill (North Moor Old Mill)           | A <b>recreation ground</b> is recorded, c.10m to the northeast, with a                   |
| c.1892            | encroaches onto the site from the             | sawmill, c.100m to the southwest. Bent Grange Mills is recorded as                       |
| (Cont'd)          | southeast.                                    | <b>disused</b> , with some <b>earthworks</b> recorded adjacent to the disused site.      |
|                   |                                               | The <b>collieries</b> are no longer recorded ( <b>infilled</b> ).                        |
| c.1893 —          | From c.1932 the <b>cotton mill</b> is no      | From c.1893 Highfield Cotton Mill, with associated structures and                        |
| c.1932            | longer recorded (demolished).                 | well to the southwest is no longer recorded (demolished / infilled).                     |
|                   |                                               | From c.1894 properties continue to expand surrounding the site though                    |
|                   |                                               | to present day. By c.1909 the <b>earthworks</b> to the southeast are recorded            |
|                   |                                               | as an <b>old clay pit (infilled</b> ). T <b>imber yards</b> are recorded adjacent to the |
|                   |                                               | <b>sawmill</b> to the west of the site and c.120m to the south of the site. By           |
|                   |                                               | c.1932 <b>tanks</b> are recorded, c.100m to the southeast and southwest of               |
|                   | !                                             | the site, with a <b>bowling green</b> recorded adjacent to the south-eastern             |
|                   |                                               | tank.                                                                                    |
| c.1 938 —         | By c.1954 some of the residential             | By c.1938 the <b>cotton mill</b> adjacent to the southern site boundary is no            |
| c.1970            | developments are no longer recorded           | longer recorded ( <b>demolished</b> ). From c.1954 a <b>refuse heap</b> is recorded      |
|                   | (demolished), with a refuse heap              | adjacent to the south of the site, with a <b>builders yard</b> (tanks) and               |
|                   | recorded to just encroach onto the site       | <b>slopes</b> beyond. Some of the surrounding <b>reservoirs</b> are no longer            |
|                   | from the southwest, which is no longer        | recorded (infilled), with the recreational ground to the northeast of                    |
|                   | recorded by c.1966. From c.1978               | the site no longer recorded. <b>Condor Iron Works</b> is recorded to have                |
|                   | Condor Iron Works are recorded to             | been <b>expanded</b> by c.1954. From c.1955 further <b>reservoirs</b> to the south       |
|                   | encroach onto the site from the north /       | of the site are no longer recorded (infilled), with allotment gardens                    |
|                   | northwest of the site.                        | recorded beyond the former <b>reservoirs</b> to the southeast. By c.1966 the             |
| 4070              | 5 1000                                        | refuse heap and builders yard are no longer recorded.                                    |
| c.1978 —          | From c.1989 a scrap yard and partial          | From c.1978 <b>reservoirs</b> surrounding the site are no longer recorded                |
| c.2023            | encroachment of a <b>depot</b> is recorded on | (infilled), with several mills recorded as works or warehouses. By                       |
| (present          | the southern portion of the site. By          | c.1982 a <b>roundabout</b> is recorded within proximity to the north of the              |
| day)              | c.1999 all structures / developments are      | site (previous crossroads), an electric substation is recorded, c.100m to                |
|                   | no longer recorded (demolished),              | the northwest, with Oldham Way (A627) recorded adjacent to the                           |
|                   | which by c.2000 the site is recorded as a     | eastern site boundary. By c.1992 <b>Condor Iron Works</b> is recorded as                 |
|                   | carpark and is unchanged until present        | Condor Trading Estate, with a scrap yard recorded adjacent to the                        |
|                   | day.                                          | southern boundary. From c.1999 the scrap yard and Condor Trading                         |
|                   |                                               | Estate are no longer recorded (demolished), with a structure now                         |
|                   |                                               | recorded, which is noted as a Tesco <b>petrol filling station</b> during site            |
|                   |                                               | reconna issance .                                                                        |