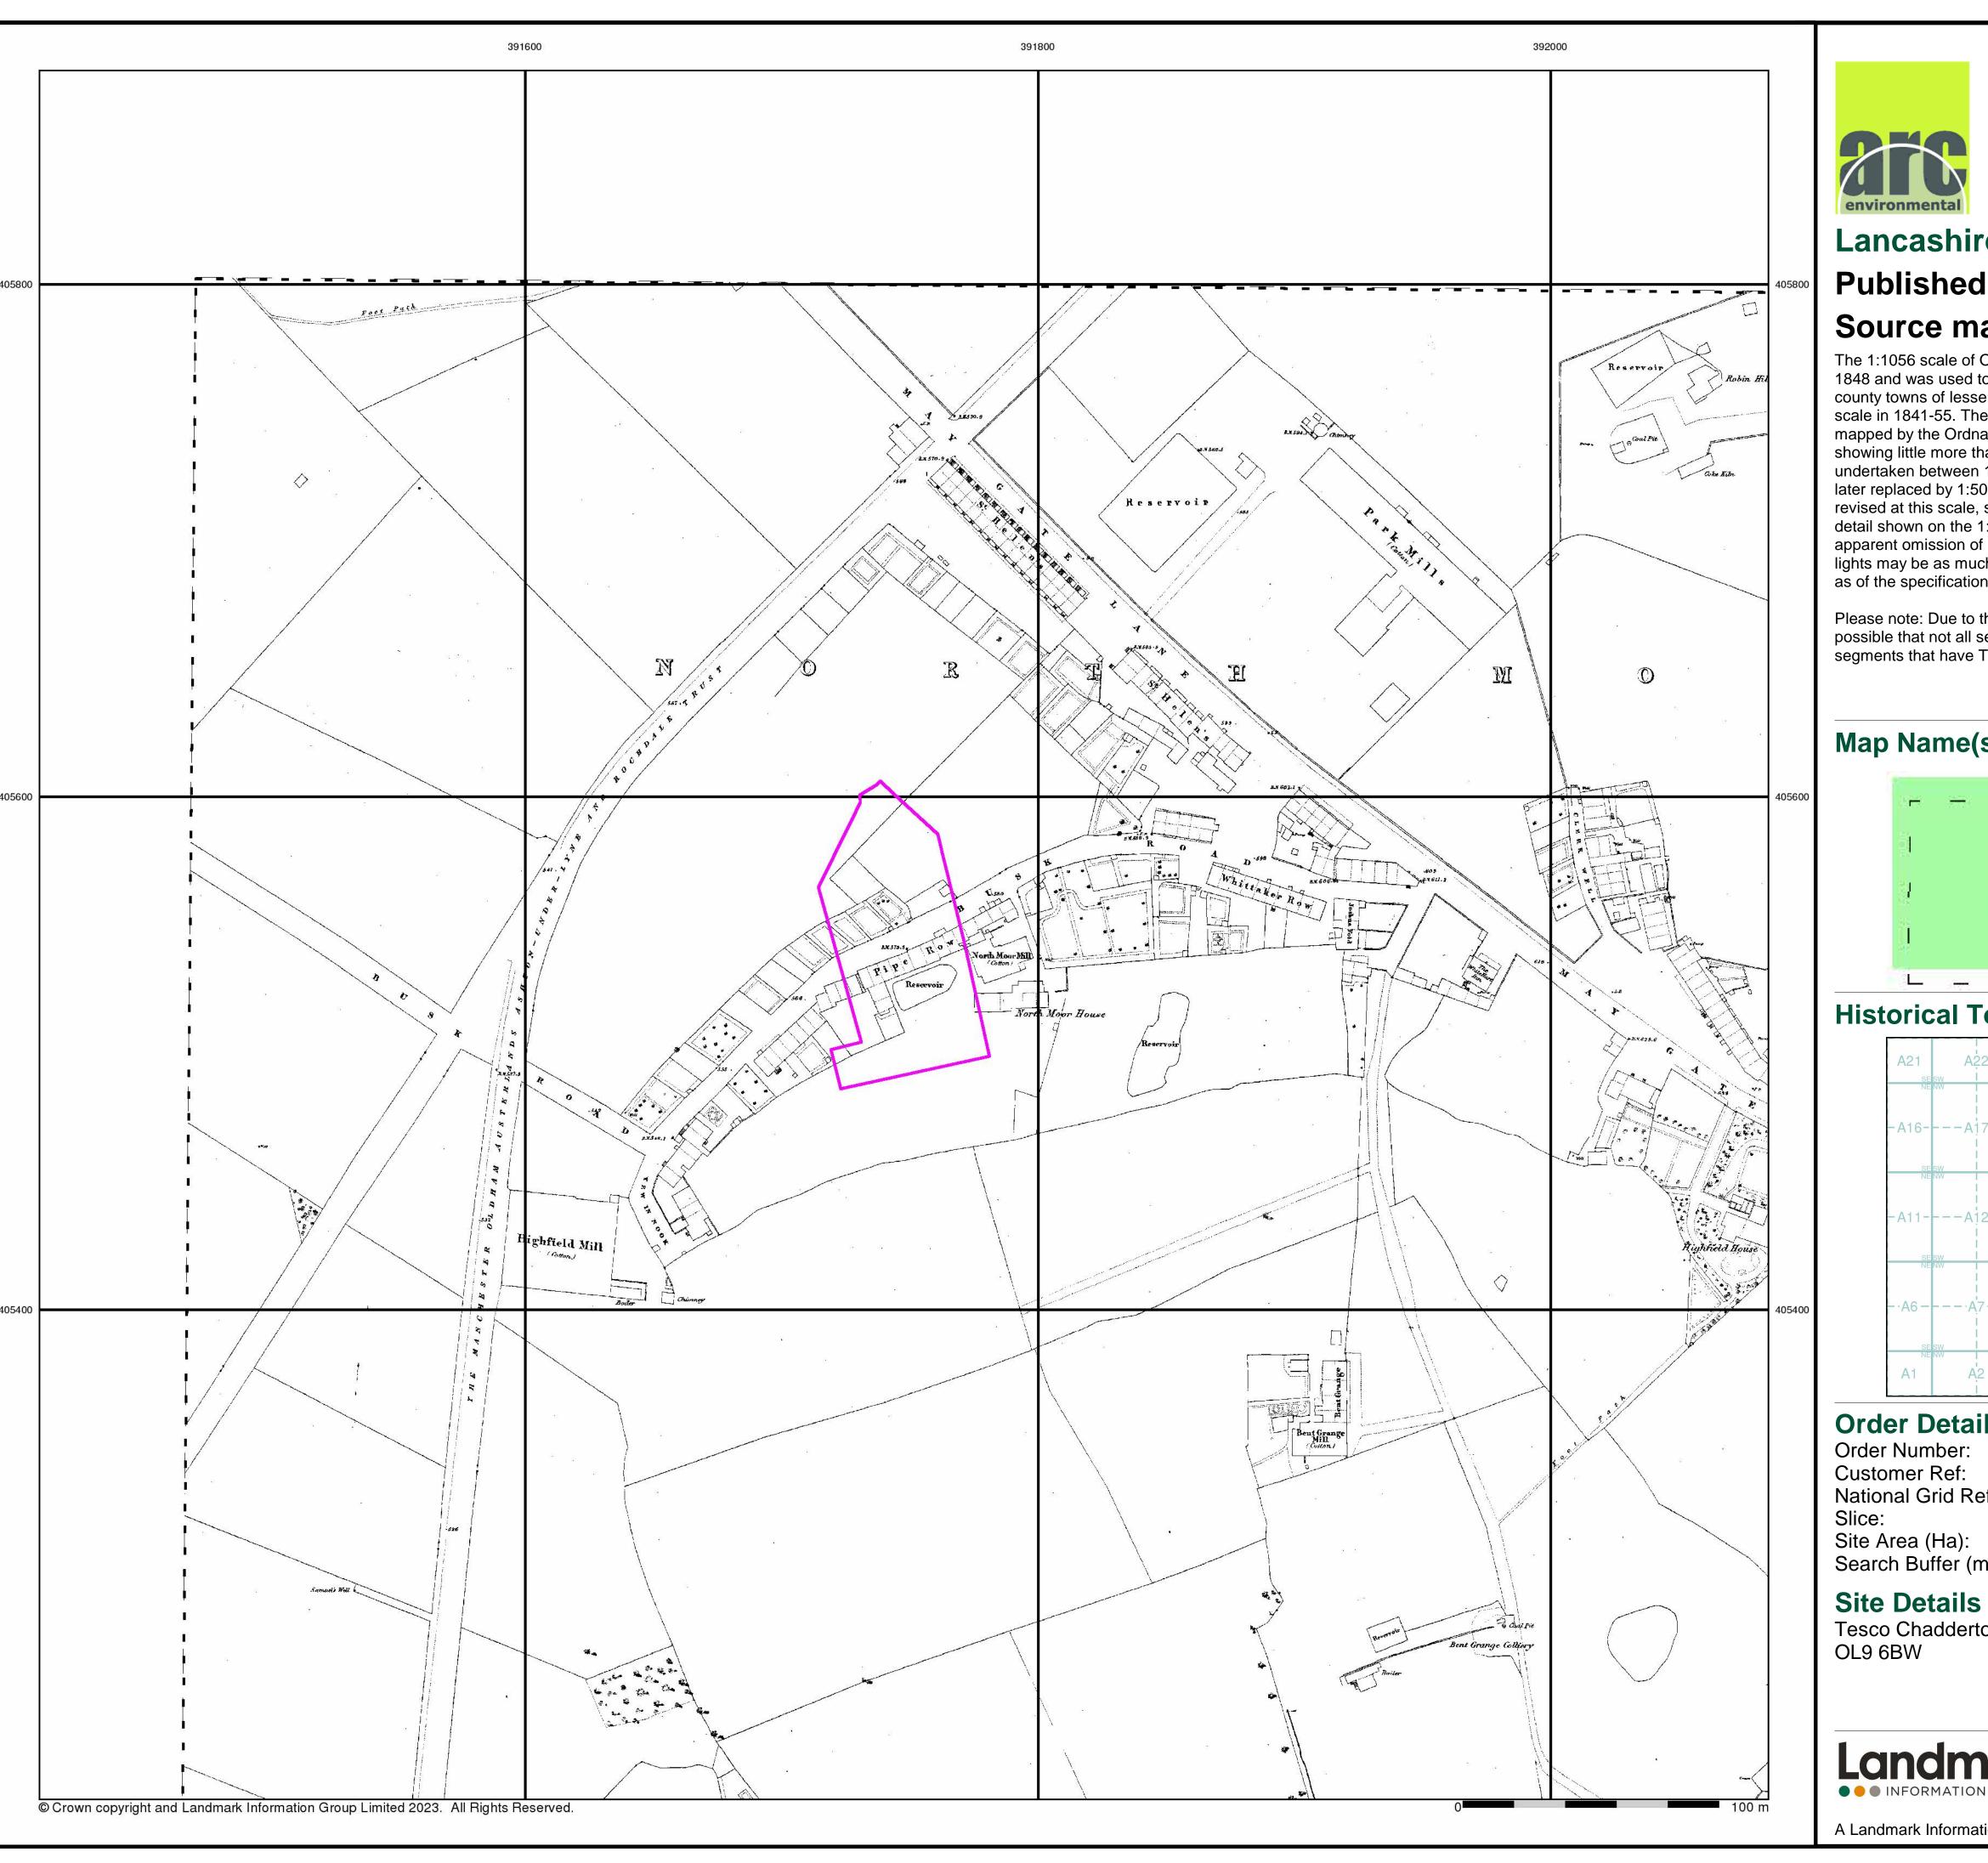

#### 4.1 Site History: -

Copies of historical OS maps covering the site area & adjacent land are included in Appendix II and a summary of the site history based on these plans, is provided in Table 4.1 below and on the following page.

<u>Table 4.1</u> Significant features / potential contamination so

| <u>Date</u>        |                                                                                                                                                                                                                                                                                                                                                                                                                                                                                                                                                                                                                                         |                                                                                                                                                                                                                                                                                                                                                                                                                                                                                                                                                                                                                                                                                                                                                                                                                                                                                                                                                                                                                                                                                                                                                                                                                                                                                                                                   |
|--------------------|-----------------------------------------------------------------------------------------------------------------------------------------------------------------------------------------------------------------------------------------------------------------------------------------------------------------------------------------------------------------------------------------------------------------------------------------------------------------------------------------------------------------------------------------------------------------------------------------------------------------------------------------|-----------------------------------------------------------------------------------------------------------------------------------------------------------------------------------------------------------------------------------------------------------------------------------------------------------------------------------------------------------------------------------------------------------------------------------------------------------------------------------------------------------------------------------------------------------------------------------------------------------------------------------------------------------------------------------------------------------------------------------------------------------------------------------------------------------------------------------------------------------------------------------------------------------------------------------------------------------------------------------------------------------------------------------------------------------------------------------------------------------------------------------------------------------------------------------------------------------------------------------------------------------------------------------------------------------------------------------|
|                    | <u>Site</u>                                                                                                                                                                                                                                                                                                                                                                                                                                                                                                                                                                                                                             | Adjacent Areas                                                                                                                                                                                                                                                                                                                                                                                                                                                                                                                                                                                                                                                                                                                                                                                                                                                                                                                                                                                                                                                                                                                                                                                                                                                                                                                    |
| c.1848 —<br>c.1892 | From c.1848 a road is recorded transecting across the central portion of the site, traversing roughly west to east. Structures are also recorded across the site. By c.1851 a reservoir is recorded on the southern portion of the site, with the structures now recorded as residential developments (Pipe Row), with small, sectioned grassland and field drains to the northwest of Pipe Row. From c.1892 the reservoir is no longer recorded (infilled), with further residential dwellings recorded on the former sectioned grassland. A further road (Marmaduke Street) is recorded to encroach onto the site from the northwest. | From c.18 48 roads are recorded within proximity to the northwest and northeast, which adjoin at a crossroad to the north of the site, with a road to the west and east of the site traversing southwest to northeast. Developments are recorded within proximity to the northeast and southwest, with a cotton mill adjacent to the eastern site boundary. Remaining land is undeveloped. By c.1851, the cotton mill is recorded as North Moor Mill. Reservoirs are recorded surrounding the site within proximity, with Highfield Cotton Mill, associated boiler and chimney and a well is recorded, c.110m and c.250m respectively to the southwest of the site, with cotton mills recorded, c.210m to the northeast (Park Mills), with associated chimney and garage, c.200m to the southeast (Bent Grange Mills). Beyond Bent Grange Mills and Park Mills, coal / coke pits, kilns and collieries are recorded. From 1892 multiple reservoirs are recorded surrounding the site (from c.20m to c.>250m), in addition to an increase in cotton mills, adjacent to the southern boundary and surrounding the site, with associated chimneys and interconnecting roads. Northmoor Foundry is also recorded adjacent to the north-western boundary of the site, with residential / community / commercial developments expanding |

#### 4.1 Site History (Cont'd): -

Table 4.1 (Cont'd)

Significant features / potential contamination sources highlighted in **bold** 

| Table 4.1 (Conta) |                                               | Significant features / potential contamination sources highlighted in <b>bold</b> .      |
|-------------------|-----------------------------------------------|------------------------------------------------------------------------------------------|
| <u>Date</u>       | <u>Site</u>                                   | Adjacent Areas                                                                           |
| c.18 48 —         | A cotton mill (North Moor Old Mill)           | A <b>recreation ground</b> is recorded, c.10m to the northeast, with a                   |
| c.1892            | encroaches onto the site from the             | sawmill, c.100m to the southwest. Bent Grange Mills is recorded as                       |
| (Cont'd)          | southeast.                                    | <b>disused</b> , with some <b>earthworks</b> recorded adjacent to the disused site.      |
|                   |                                               | The <b>collieries</b> are no longer recorded ( <b>infilled</b> ).                        |
| c.1893 —          | From c.1932 the <b>cotton mill</b> is no      | From c.1893 Highfield Cotton Mill, with associated structures and                        |
| c.1932            | longer recorded (demolished).                 | well to the southwest is no longer recorded (demolished / infilled).                     |
|                   |                                               | From c.1894 properties continue to expand surrounding the site though                    |
|                   |                                               | to present day. By c.1909 the <b>earthworks</b> to the southeast are recorded            |
|                   |                                               | as an <b>old clay pit (infilled</b> ). T <b>imber yards</b> are recorded adjacent to the |
|                   |                                               | <b>sawmill</b> to the west of the site and c.120m to the south of the site. By           |
|                   |                                               | c.1932 <b>tanks</b> are recorded, c.100m to the southeast and southwest of               |
|                   | !                                             | the site, with a <b>bowling green</b> recorded adjacent to the south-eastern             |
|                   |                                               | tank.                                                                                    |
| c.1 938 —         | By c.1954 some of the residential             | By c.1938 the <b>cotton mill</b> adjacent to the southern site boundary is no            |
| c.1970            | developments are no longer recorded           | longer recorded ( <b>demolished</b> ). From c.1954 a <b>refuse heap</b> is recorded      |
|                   | (demolished), with a refuse heap              | adjacent to the south of the site, with a <b>builders yard</b> (tanks) and               |
|                   | recorded to just encroach onto the site       | <b>slopes</b> beyond. Some of the surrounding <b>reservoirs</b> are no longer            |
|                   | from the southwest, which is no longer        | recorded (infilled), with the recreational ground to the northeast of                    |
|                   | recorded by c.1966. From c.1978               | the site no longer recorded. <b>Condor Iron Works</b> is recorded to have                |
|                   | Condor Iron Works are recorded to             | been <b>expanded</b> by c.1954. From c.1955 further <b>reservoirs</b> to the south       |
|                   | encroach onto the site from the north /       | of the site are no longer recorded (infilled), with allotment gardens                    |
|                   | northwest of the site.                        | recorded beyond the former <b>reservoirs</b> to the southeast. By c.1966 the             |
| 4070              | 5 1000                                        | refuse heap and builders yard are no longer recorded.                                    |
| c.1978 —          | From c.1989 a scrap yard and partial          | From c.1978 <b>reservoirs</b> surrounding the site are no longer recorded                |
| c.2023            | encroachment of a <b>depot</b> is recorded on | (infilled), with several mills recorded as works or warehouses. By                       |
| (present          | the southern portion of the site. By          | c.1982 a <b>roundabout</b> is recorded within proximity to the north of the              |
| day)              | c.1999 all structures / developments are      | site (previous crossroads), an electric substation is recorded, c.100m to                |
|                   | no longer recorded (demolished),              | the northwest, with Oldham Way (A627) recorded adjacent to the                           |
|                   | which by c.2000 the site is recorded as a     | eastern site boundary. By c.1992 <b>Condor Iron Works</b> is recorded as                 |
|                   | carpark and is unchanged until present        | Condor Trading Estate, with a scrap yard recorded adjacent to the                        |
|                   | day.                                          | southern boundary. From c.1999 the scrap yard and Condor Trading                         |
|                   |                                               | Estate are no longer recorded (demolished), with a structure now                         |
|                   |                                               | recorded, which is noted as a Tesco <b>petrol filling station</b> during site            |
|                   |                                               | reconna issance .                                                                        |