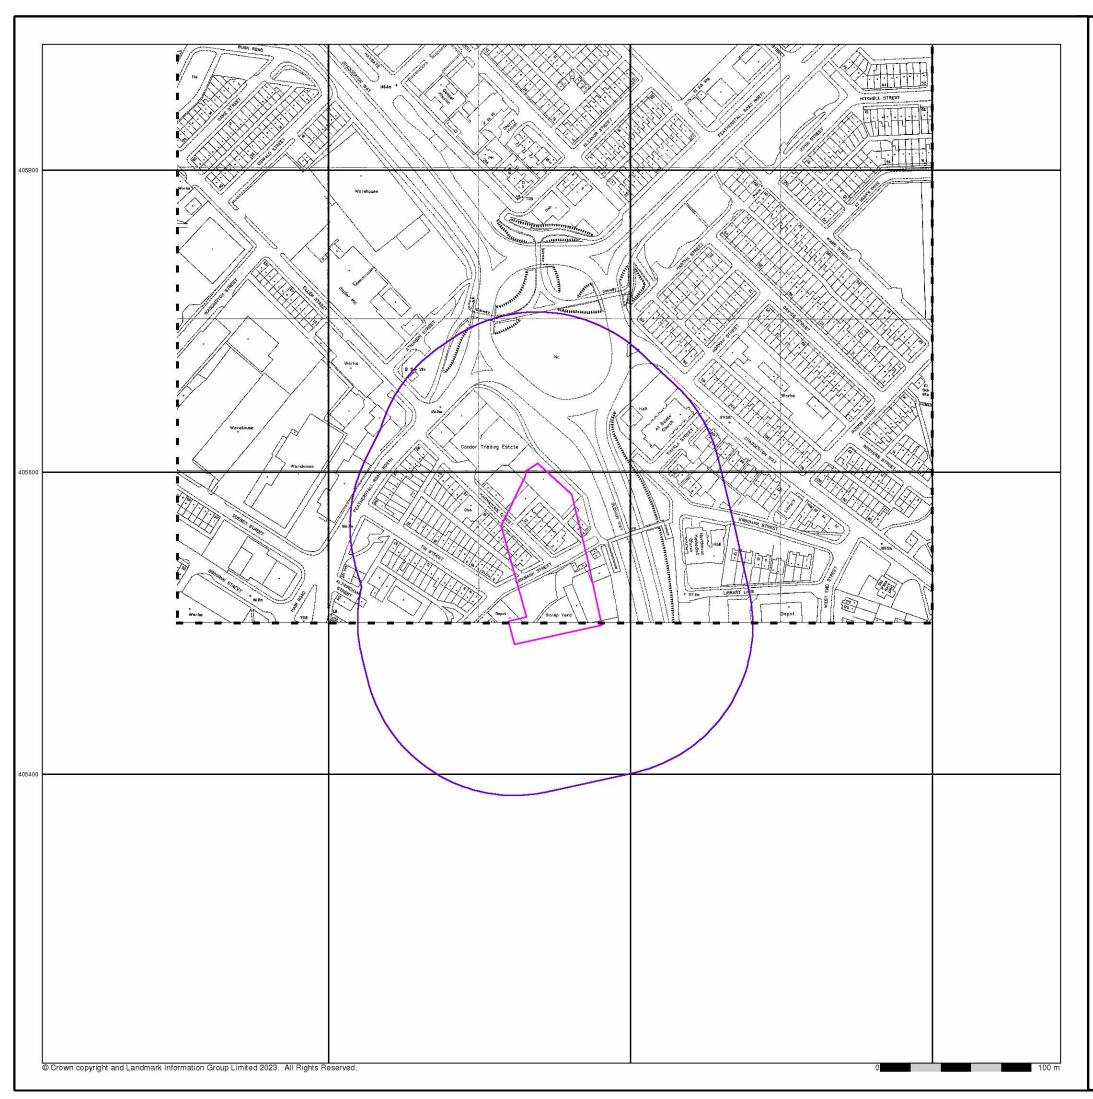

#### 3.2 Coal Mining & Mineral Extraction Risk Assessment: -

In accordance with published BGS maps the site is underlain by the Pennine Lower Coal Measures Formation, containing productive coal seams.

According to the Coal Authority (CA) Online Interactive Map Viewer, this area lies within a 'Coal Mining Reporting Area' and the north-eastern portion of the site lies within a 'Defined Development High Risk Area' and 'Area of Probable Shallow Coal Mine Workings', with a coal sub-cropping in the northeast.

From information included within the Consultants Coal Mining Report, the shallowest recorded workings beneath the site are associated with underground mining activities within the Arley Coal Seam at c.152m bgl, last worked in 1881 and recorded locally to be up to c.1.40m in thickness.

The Coal Authority Report states that there are probable unrecorded shallow workings below the site. The Yard Tops (Higher Two) coal seam, sub-crops c.34m to the northeast, dipping to the southwest, below the site and is the shallowest named coal seam. A geological fault is also recorded below the central portion of the site, which traverses northwest to southeast. South of the fault the shallowest named seam is anticipated to be the Olive coal seam, anticipated to be <0.5m thick and recorded to not have been worked.

According to BGS maps the site is situated in an area where the geological setting below the site is complex, with multiple coal seams and faulting, Archive BGS borehole data (SD90NW/41), c.482m to the southeast of the site, records the Yard Tops (Higher Two) coal seam, at <20m bgl, with a thickness of c.0.45m.

There are historical clay pits, coal / coke pits, kilns and collieries recorded c.200m to the southeast of the site.