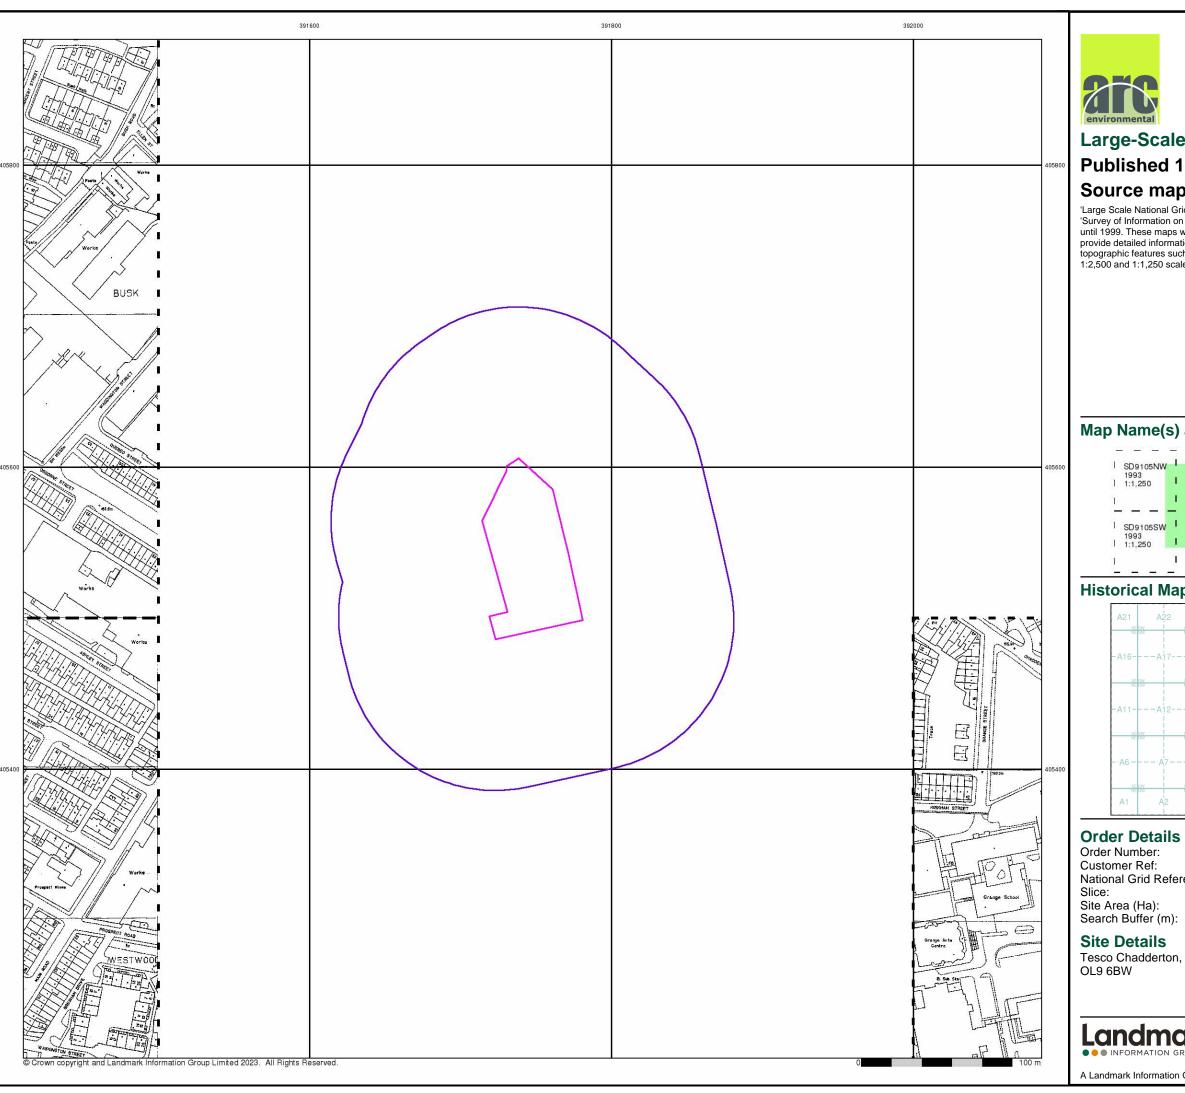

#### 2.1 Site Details: -

Table 2.1

| Table 2.1                               |                                                                                                                                                                                                 |  |
|-----------------------------------------|-------------------------------------------------------------------------------------------------------------------------------------------------------------------------------------------------|--|
| Site Name & Address:                    | Tesco Chadderton, Featherstall Road North, Oldham, OL9 6BW.                                                                                                                                     |  |
| Na tional Grid Reference:               | 39 1740, 405540 (Representative of the central part of the site).                                                                                                                               |  |
| Description of Location:                | The site is located with in an urban setting, c.1km to the northwe st of Oldham Town Centre                                                                                                     |  |
|                                         | and c.650m to the south of Royal Oldham Hospital.                                                                                                                                               |  |
| Site Boundaries:                        | N = Oldham Way / Chadderton Way roundabout, with residential and commercial properties                                                                                                          |  |
|                                         | beyond, E = Oldham Way, with residential and community properties beyond, S = Tesco                                                                                                             |  |
|                                         | Superstore, Dew Way, with residential properties beyond, W = Featherstall Road South (A6048                                                                                                     |  |
|                                         | & roundabout), with residential and community properties beyond.                                                                                                                                |  |
| Site Shape:                             | The site is irregular in shape and occupies a total are a of c.0.51 Hectares (Ha).                                                                                                              |  |
| General Topography:                     | The site is on a slight incline, with a fall in gradient to the north. Levels within the site area                                                                                              |  |
|                                         | recorded as between c.170 m AOD and c.172 m AOD.                                                                                                                                                |  |
| Current Site Structures &               | The site is currently in use as car park, with trolley storage, accommodating parking for                                                                                                       |  |
| Uses:                                   | customers visiting the superstore to the south.                                                                                                                                                 |  |
| Development Details:                    | Proposals have been made to develop the site with a café, including drive-through                                                                                                               |  |
|                                         | infrastructure and associated parking.                                                                                                                                                          |  |
| Summary of Historical Site              | From c.1848 until c.1954 residential housing was recorded on the site, with a reservoir recorded                                                                                                |  |
| Information:                            | on the southern portion of the site from c.1851 until c.1892, by which time it was infilled. From                                                                                               |  |
|                                         | at least c.1892 a cotton mill was recorded on the infilled land to the south c.1932, by which time                                                                                              |  |
|                                         | it was demolished. By c.1954 a refuse heap was recorded on the southwest of the site until                                                                                                      |  |
|                                         | c.1989, when a scrapyard was recorded. Condor Iron works was recorded on the northern                                                                                                           |  |
|                                         | portion of the site from c.1978. By c.1999 all structures were recorded as being demolished                                                                                                     |  |
| Cita Cunfacina.                         | across the site, with the site recorded as a car park from c.2000, through to current day.                                                                                                      |  |
| Site Surfacing: Additional Information: | The site surfacing comprises a 100% asphalt                                                                                                                                                     |  |
| Additional information:                 | Land immediately surrounding the site has historically been recorded as residential /                                                                                                           |  |
|                                         | community / commercial use from c.1848 until present day.                                                                                                                                       |  |
|                                         | During site reconnaissance the car park was in use by staff and visitors to Tesco Superstore, adjoining the site to the east, with 4 streetlamps noted along the northern border of the site, 5 |  |
|                                         | drains and 3 trolley storage areas were noted across the car park, with 3 electric service covers                                                                                               |  |
|                                         | noted along the southern border. The adjoining wall along the northern border of the site is                                                                                                    |  |
|                                         | approximately c.3m –c.4m in height, with stone and shrubbery contained within a mesh, with                                                                                                      |  |
|                                         | the land beyond at greater height than the car park.                                                                                                                                            |  |
|                                         | I are taria be joint at greater freight than the our park.                                                                                                                                      |  |

#### 3.2 Coal Mining & Mineral Extraction Risk Assessment: -

In accordance with published BGS maps the site is underlain by the Pennine Lower Coal Measures Formation, containing productive coal seams.

According to the Coal Authority (CA) Online Interactive Map Viewer, this area lies within a 'Coal Mining Reporting Area' and the north-eastern portion of the site lies within a 'Defined Development High Risk Area' and 'Area of Probable Shallow Coal Mine Workings', with a coal sub-cropping in the northeast.

The Coal Authority Report states that there are probable unrecorded shallow workings below the site. The Yard Tops (Higher Two) coal seam, sub-crops c.34m to the northeast, dipping to the southwest, below the site and is the shallowest named coal seam. A geological fault is also recorded below the central portion of the site, which traverses northwest to southeast. South of the fault the shallowest named seam is anticipated to be the Olive coal seam, anticipated to be <0.5m thick and recorded to not have been worked.