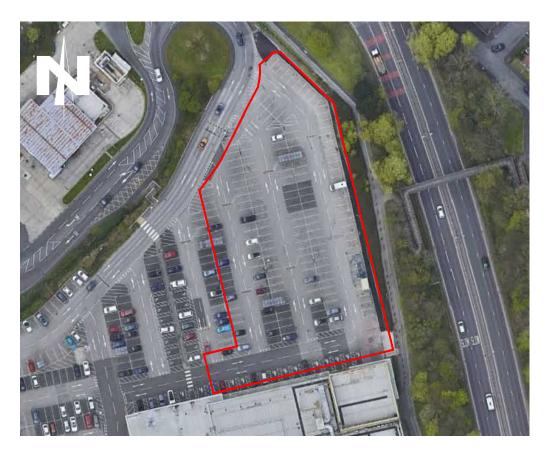

# <u>APPENDIX I</u>

Location Plan

Aerial Photograph

Existing Site Layout Plan

Proposed Site Layout Plan

Site Observations - Photographic Record Sheets

Client:

#### WARRIOR DEVELOPMENTS LTD

Project Title:
Proposed Commercial Development

Tesco Chadderton, Featherstall Road North

Oldham, OL9 6BW

Aerial Photograph

|     | Scale at A3: | Date:    | Drawn by: | Approved by: |
|-----|--------------|----------|-----------|--------------|
| E.  | NTS @ A3     | 05.06.23 | P.D       | N.L          |
| Fi. |              |          |           |              |
| 1   | Job Ref:     |          | Drg no:   | Rev:         |
| W   | 77 706       |          |           |              |