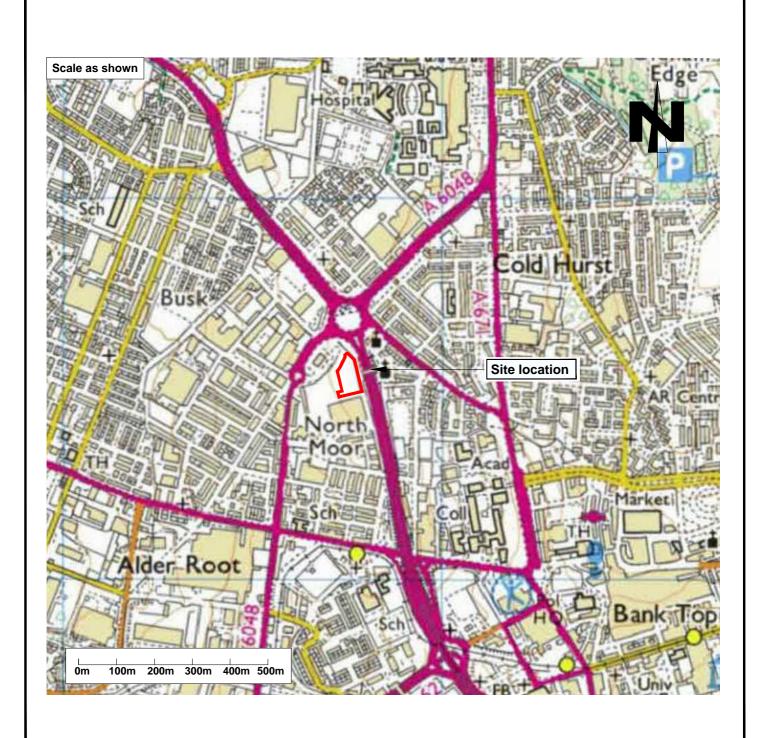

#### 2.1 Site Details: -

Table 2.1

| Table 2.1                               |                                                                                                                                                                                                 |  |
|-----------------------------------------|-------------------------------------------------------------------------------------------------------------------------------------------------------------------------------------------------|--|
| Site Name & Address:                    | Tesco Chadderton, Featherstall Road North, Oldham, OL9 6BW.                                                                                                                                     |  |
| Na tional Grid Reference:               | 39 1740, 405540 (Representative of the central part of the site).                                                                                                                               |  |
| Description of Location:                | The site is located with in an urban setting, c.1km to the northwe st of Oldham Town Centre                                                                                                     |  |
|                                         | and c.650m to the south of Royal Oldham Hospital.                                                                                                                                               |  |
| Site Boundaries:                        | N = Oldham Way / Chadderton Way roundabout, with residential and commercial properties                                                                                                          |  |
|                                         | beyond, E = Oldham Way, with residential and community properties beyond, S = Tesco                                                                                                             |  |
|                                         | Superstore, Dew Way, with residential properties beyond, W = Featherstall Road South (A6048                                                                                                     |  |
|                                         | & roundabout), with residential and community properties beyond.                                                                                                                                |  |
| Site Shape:                             | The site is irregular in shape and occupies a total are a of c.0.51 Hectares (Ha).                                                                                                              |  |
| General Topography:                     | The site is on a slight incline, with a fall in gradient to the north. Levels within the site area                                                                                              |  |
|                                         | recorded as between c.170 m AOD and c.172 m AOD.                                                                                                                                                |  |
| Current Site Structures &               | The site is currently in use as car park, with trolley storage, accommodating parking for                                                                                                       |  |
| Uses:                                   | customers visiting the superstore to the south.                                                                                                                                                 |  |
| Development Details:                    | Proposals have been made to develop the site with a café, including drive-through                                                                                                               |  |
|                                         | infrastructure and associated parking.                                                                                                                                                          |  |
| Summary of Historical Site              | From c.1848 until c.1954 residential housing was recorded on the site, with a reservoir recorded                                                                                                |  |
| Information:                            | on the southern portion of the site from c.1851 until c.1892, by which time it was infilled. From                                                                                               |  |
|                                         | at least c.1892 a cotton mill was recorded on the infilled land to the south c.1932, by which time                                                                                              |  |
|                                         | it was demolished. By c.1954 a refuse heap was recorded on the southwest of the site until                                                                                                      |  |
|                                         | c.1989, when a scrapyard was recorded. Condor Iron works was recorded on the northern                                                                                                           |  |
|                                         | portion of the site from c.1978. By c.1999 all structures were recorded as being demolished                                                                                                     |  |
| Cita Cunfacina.                         | across the site, with the site recorded as a car park from c.2000, through to current day.                                                                                                      |  |
| Site Surfacing: Additional Information: | The site surfacing comprises a 100% asphalt                                                                                                                                                     |  |
| Additional information:                 | Land immediately surrounding the site has historically been recorded as residential /                                                                                                           |  |
|                                         | community / commercial use from c.1848 until present day.                                                                                                                                       |  |
|                                         | During site reconnaissance the car park was in use by staff and visitors to Tesco Superstore, adjoining the site to the east, with 4 streetlamps noted along the northern border of the site, 5 |  |
|                                         | drains and 3 trolley storage areas were noted across the car park, with 3 electric service covers                                                                                               |  |
|                                         | noted along the southern border. The adjoining wall along the northern border of the site is                                                                                                    |  |
|                                         | approximately c.3m –c.4m in height, with stone and shrubbery contained within a mesh, with                                                                                                      |  |
|                                         | the land beyond at greater height than the car park.                                                                                                                                            |  |
|                                         | I are taria be joint at greater freight than the our park.                                                                                                                                      |  |