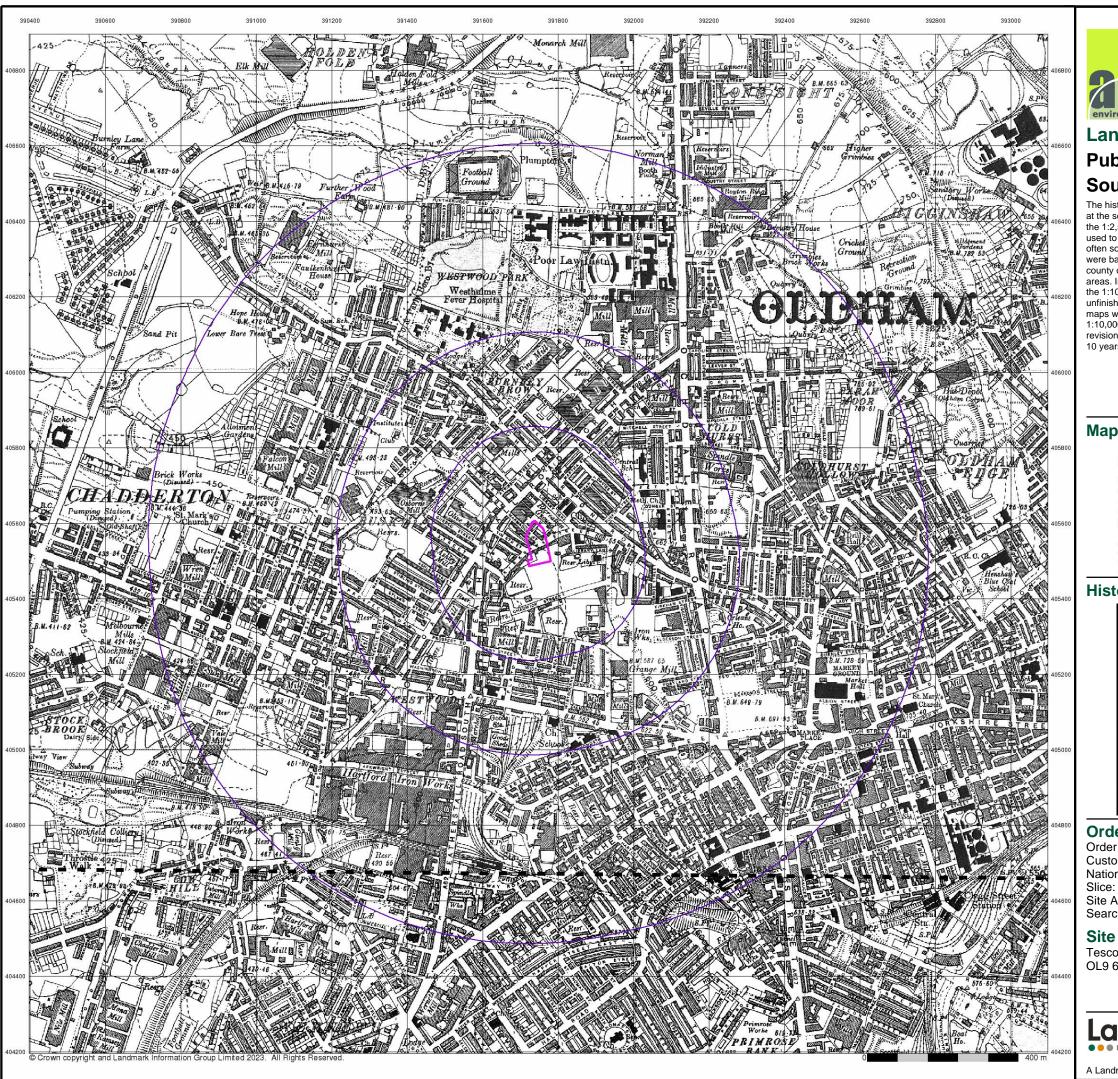

#### 2.1 Site Details: -

Table 2.1

| Table 2.1                               |                                                                                                                                                                                                 |  |
|-----------------------------------------|-------------------------------------------------------------------------------------------------------------------------------------------------------------------------------------------------|--|
| Site Name & Address:                    | Tesco Chadderton, Featherstall Road North, Oldham, OL9 6BW.                                                                                                                                     |  |
| Na tional Grid Reference:               | 39 1740, 405540 (Representative of the central part of the site).                                                                                                                               |  |
| Description of Location:                | The site is located with in an urban setting, c.1km to the northwe st of Oldham Town Centre                                                                                                     |  |
|                                         | and c.650m to the south of Royal Oldham Hospital.                                                                                                                                               |  |
| Site Boundaries:                        | N = Oldham Way / Chadderton Way roundabout, with residential and commercial properties                                                                                                          |  |
|                                         | beyond, E = Oldham Way, with residential and community properties beyond, S = Tesco                                                                                                             |  |
|                                         | Superstore, Dew Way, with residential properties beyond, W = Featherstall Road South (A6048                                                                                                     |  |
|                                         | & roundabout), with residential and community properties beyond.                                                                                                                                |  |
| Site Shape:                             | The site is irregular in shape and occupies a total are a of c.0.51 Hectares (Ha).                                                                                                              |  |
| General Topography:                     | The site is on a slight incline, with a fall in gradient to the north. Levels within the site area                                                                                              |  |
|                                         | recorded as between c.170 m AOD and c.172 m AOD.                                                                                                                                                |  |
| Current Site Structures &               | The site is currently in use as car park, with trolley storage, accommodating parking for                                                                                                       |  |
| Uses:                                   | customers visiting the superstore to the south.                                                                                                                                                 |  |
| Development Details:                    | Proposals have been made to develop the site with a café, including drive-through                                                                                                               |  |
|                                         | infrastructure and associated parking.                                                                                                                                                          |  |
| Summary of Historical Site              | From c.1848 until c.1954 residential housing was recorded on the site, with a reservoir recorded                                                                                                |  |
| Information:                            | on the southern portion of the site from c.1851 until c.1892, by which time it was infilled. From                                                                                               |  |
|                                         | at least c.1892 a cotton mill was recorded on the infilled land to the south c.1932, by which time                                                                                              |  |
|                                         | it was demolished. By c.1954 a refuse heap was recorded on the southwest of the site until                                                                                                      |  |
|                                         | c.1989, when a scrapyard was recorded. Condor Iron works was recorded on the northern                                                                                                           |  |
|                                         | portion of the site from c.1978. By c.1999 all structures were recorded as being demolished                                                                                                     |  |
| Cita Cunfacina.                         | across the site, with the site recorded as a car park from c.2000, through to current day.                                                                                                      |  |
| Site Surfacing: Additional Information: | The site surfacing comprises a 100% asphalt                                                                                                                                                     |  |
| Additional information:                 | Land immediately surrounding the site has historically been recorded as residential /                                                                                                           |  |
|                                         | community / commercial use from c.1848 until present day.                                                                                                                                       |  |
|                                         | During site reconnaissance the car park was in use by staff and visitors to Tesco Superstore, adjoining the site to the east, with 4 streetlamps noted along the northern border of the site, 5 |  |
|                                         | drains and 3 trolley storage areas were noted across the car park, with 3 electric service covers                                                                                               |  |
|                                         | noted along the southern border. The adjoining wall along the northern border of the site is                                                                                                    |  |
|                                         | approximately c.3m –c.4m in height, with stone and shrubbery contained within a mesh, with                                                                                                      |  |
|                                         | the land beyond at greater height than the car park.                                                                                                                                            |  |
|                                         | I are taria be joint at greater freight than the our park.                                                                                                                                      |  |

#### 3.2 Coal Mining & Mineral Extraction Risk Assessment: -

In accordance with published BGS maps the site is underlain by the Pennine Lower Coal Measures Formation, containing productive coal seams.

According to the Coal Authority (CA) Online Interactive Map Viewer, this area lies within a 'Coal Mining Reporting Area' and the north-eastern portion of the site lies within a 'Defined Development High Risk Area' and 'Area of Probable Shallow Coal Mine Workings', with a coal sub-cropping in the northeast.

The site does not lie within an 'Area of Past Shallow Coal Mine Workings' and there are no shafts or mine entries within proximity to the site.

The Coal Authority Report states that there are probable unrecorded shallow workings below the site. The Yard Tops (Higher Two) coal seam, sub-crops c.34m to the northeast, dipping to the southwest, below the site and is the shallowest named coal seam. A geological fault is also recorded below the central portion of the site, which traverses northwest to southeast. South of the fault the shallowest named seam is anticipated to be the Olive coal seam, anticipated to be <0.5m thick and recorded to not have been worked.

There are historical clay pits, coal / coke pits, kilns and collieries recorded c.200m to the southeast of the site.

<u>Table 4.1</u> Significant features / potential contamination so

| <u>Date</u>        |                                                                                                                                                                                                                                                                                                                                                                                                                                                                                                                                                                                                                                         |                                                                                                                                                                                                                                                                                                                                                                                                                                                                                                                                                                                                                                                                                                                                                                                                                                                                                                                                                                                                                                                                                                                                                                                                                                                                                                                                   |
|--------------------|-----------------------------------------------------------------------------------------------------------------------------------------------------------------------------------------------------------------------------------------------------------------------------------------------------------------------------------------------------------------------------------------------------------------------------------------------------------------------------------------------------------------------------------------------------------------------------------------------------------------------------------------|-----------------------------------------------------------------------------------------------------------------------------------------------------------------------------------------------------------------------------------------------------------------------------------------------------------------------------------------------------------------------------------------------------------------------------------------------------------------------------------------------------------------------------------------------------------------------------------------------------------------------------------------------------------------------------------------------------------------------------------------------------------------------------------------------------------------------------------------------------------------------------------------------------------------------------------------------------------------------------------------------------------------------------------------------------------------------------------------------------------------------------------------------------------------------------------------------------------------------------------------------------------------------------------------------------------------------------------|
|                    | <u>Site</u>                                                                                                                                                                                                                                                                                                                                                                                                                                                                                                                                                                                                                             | Adjacent Areas                                                                                                                                                                                                                                                                                                                                                                                                                                                                                                                                                                                                                                                                                                                                                                                                                                                                                                                                                                                                                                                                                                                                                                                                                                                                                                                    |
| c.1848 —<br>c.1892 | From c.1848 a road is recorded transecting across the central portion of the site, traversing roughly west to east. Structures are also recorded across the site. By c.1851 a reservoir is recorded on the southern portion of the site, with the structures now recorded as residential developments (Pipe Row), with small, sectioned grassland and field drains to the northwest of Pipe Row. From c.1892 the reservoir is no longer recorded (infilled), with further residential dwellings recorded on the former sectioned grassland. A further road (Marmaduke Street) is recorded to encroach onto the site from the northwest. | From c.18 48 roads are recorded within proximity to the northwest and northeast, which adjoin at a crossroad to the north of the site, with a road to the west and east of the site traversing southwest to northeast. Developments are recorded within proximity to the northeast and southwest, with a cotton mill adjacent to the eastern site boundary. Remaining land is undeveloped. By c.1851, the cotton mill is recorded as North Moor Mill. Reservoirs are recorded surrounding the site within proximity, with Highfield Cotton Mill, associated boiler and chimney and a well is recorded, c.110m and c.250m respectively to the southwest of the site, with cotton mills recorded, c.210m to the northeast (Park Mills), with associated chimney and garage, c.200m to the southeast (Bent Grange Mills). Beyond Bent Grange Mills and Park Mills, coal / coke pits, kilns and collieries are recorded. From 1892 multiple reservoirs are recorded surrounding the site (from c.20m to c.>250m), in addition to an increase in cotton mills, adjacent to the southern boundary and surrounding the site, with associated chimneys and interconnecting roads. Northmoor Foundry is also recorded adjacent to the north-western boundary of the site, with residential / community / commercial developments expanding |

#### 4.1 Site History (Cont'd): -

Table 4.1 (Cont'd)

Significant features / potential contamination sources highlighted in **bold** 

| Table 4.1 (Conta) |                                               | Significant features / potential contamination sources highlighted in <b>bold</b> .      |
|-------------------|-----------------------------------------------|------------------------------------------------------------------------------------------|
| <u>Date</u>       | <u>Site</u>                                   | Adjacent Areas                                                                           |
| c.18 48 —         | A cotton mill (North Moor Old Mill)           | A <b>recreation ground</b> is recorded, c.10m to the northeast, with a                   |
| c.1892            | encroaches onto the site from the             | sawmill, c.100m to the southwest. Bent Grange Mills is recorded as                       |
| (Cont'd)          | southeast.                                    | <b>disused</b> , with some <b>earthworks</b> recorded adjacent to the disused site.      |
|                   |                                               | The <b>collieries</b> are no longer recorded ( <b>infilled</b> ).                        |
| c.1893 —          | From c.1932 the <b>cotton mill</b> is no      | From c.1893 Highfield Cotton Mill, with associated structures and                        |
| c.1932            | longer recorded (demolished).                 | well to the southwest is no longer recorded (demolished / infilled).                     |
|                   |                                               | From c.1894 properties continue to expand surrounding the site though                    |
|                   |                                               | to present day. By c.1909 the <b>earthworks</b> to the southeast are recorded            |
|                   |                                               | as an <b>old clay pit (infilled</b> ). T <b>imber yards</b> are recorded adjacent to the |
|                   |                                               | <b>sawmill</b> to the west of the site and c.120m to the south of the site. By           |
|                   |                                               | c.1932 <b>tanks</b> are recorded, c.100m to the southeast and southwest of               |
|                   | !                                             | the site, with a <b>bowling green</b> recorded adjacent to the south-eastern             |
|                   |                                               | tank.                                                                                    |
| c.1 938 —         | By c.1954 some of the residential             | By c.1938 the <b>cotton mill</b> adjacent to the southern site boundary is no            |
| c.1970            | developments are no longer recorded           | longer recorded ( <b>demolished</b> ). From c.1954 a <b>refuse heap</b> is recorded      |
|                   | (demolished), with a refuse heap              | adjacent to the south of the site, with a <b>builders yard</b> (tanks) and               |
|                   | recorded to just encroach onto the site       | <b>slopes</b> beyond. Some of the surrounding <b>reservoirs</b> are no longer            |
|                   | from the southwest, which is no longer        | recorded (infilled), with the recreational ground to the northeast of                    |
|                   | recorded by c.1966. From c.1978               | the site no longer recorded. <b>Condor Iron Works</b> is recorded to have                |
|                   | Condor Iron Works are recorded to             | been <b>expanded</b> by c.1954. From c.1955 further <b>reservoirs</b> to the south       |
|                   | encroach onto the site from the north /       | of the site are no longer recorded (infilled), with allotment gardens                    |
|                   | northwest of the site.                        | recorded beyond the former <b>reservoirs</b> to the southeast. By c.1966 the             |
| 4070              | 5 1000                                        | refuse heap and builders yard are no longer recorded.                                    |
| c.1978 —          | From c.1989 a scrap yard and partial          | From c.1978 <b>reservoirs</b> surrounding the site are no longer recorded                |
| c.2023            | encroachment of a <b>depot</b> is recorded on | (infilled), with several mills recorded as works or warehouses. By                       |
| (present          | the southern portion of the site. By          | c.1982 a <b>roundabout</b> is recorded within proximity to the north of the              |
| day)              | c.1999 all structures / developments are      | site (previous crossroads), an electric substation is recorded, c.100m to                |
|                   | no longer recorded (demolished),              | the northwest, with Oldham Way (A627) recorded adjacent to the                           |
|                   | which by c.2000 the site is recorded as a     | eastern site boundary. By c.1992 <b>Condor Iron Works</b> is recorded as                 |
|                   | carpark and is unchanged until present        | Condor Trading Estate, with a scrap yard recorded adjacent to the                        |
|                   | day.                                          | southern boundary. From c.1999 the scrap yard and Condor Trading                         |
|                   |                                               | Estate are no longer recorded (demolished), with a structure now                         |
|                   |                                               | recorded, which is noted as a Tesco <b>petrol filling station</b> during site            |
|                   |                                               | reconna issance .                                                                        |