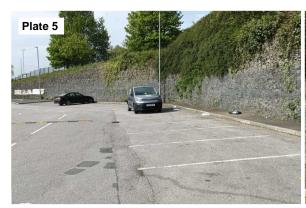

#### 2.1 Site Details: -

Table 2.1

| Table 2.1                               |                                                                                                                                                                                                 |  |
|-----------------------------------------|-------------------------------------------------------------------------------------------------------------------------------------------------------------------------------------------------|--|
| Site Name & Address:                    | Tesco Chadderton, Featherstall Road North, Oldham, OL9 6BW.                                                                                                                                     |  |
| Na tional Grid Reference:               | 39 1740, 405540 (Representative of the central part of the site).                                                                                                                               |  |
| Description of Location:                | The site is located with in an urban setting, c.1km to the northwe st of Oldham Town Centre                                                                                                     |  |
|                                         | and c.650m to the south of Royal Oldham Hospital.                                                                                                                                               |  |
| Site Boundaries:                        | N = Oldham Way / Chadderton Way roundabout, with residential and commercial properties                                                                                                          |  |
|                                         | beyond, E = Oldham Way, with residential and community properties beyond, S = Tesco                                                                                                             |  |
|                                         | Superstore, Dew Way, with residential properties beyond, W = Featherstall Road South (A6048                                                                                                     |  |
|                                         | & roundabout), with residential and community properties beyond.                                                                                                                                |  |
| Site Shape:                             | The site is irregular in shape and occupies a total are a of c.0.51 Hectares (Ha).                                                                                                              |  |
| General Topography:                     | The site is on a slight incline, with a fall in gradient to the north. Levels within the site area                                                                                              |  |
|                                         | recorded as between c.170 m AOD and c.172 m AOD.                                                                                                                                                |  |
| Current Site Structures &               | The site is currently in use as car park, with trolley storage, accommodating parking for                                                                                                       |  |
| Uses:                                   | customers visiting the superstore to the south.                                                                                                                                                 |  |
| Development Details:                    | Proposals have been made to develop the site with a café, including drive-through                                                                                                               |  |
|                                         | infrastructure and associated parking.                                                                                                                                                          |  |
| Summary of Historical Site              | From c.1848 until c.1954 residential housing was recorded on the site, with a reservoir recorded                                                                                                |  |
| Information:                            | on the southern portion of the site from c.1851 until c.1892, by which time it was infilled. From                                                                                               |  |
|                                         | at least c.1892 a cotton mill was recorded on the infilled land to the south c.1932, by which time                                                                                              |  |
|                                         | it was demolished. By c.1954 a refuse heap was recorded on the southwest of the site until                                                                                                      |  |
|                                         | c.1989, when a scrapyard was recorded. Condor Iron works was recorded on the northern                                                                                                           |  |
|                                         | portion of the site from c.1978. By c.1999 all structures were recorded as being demolished                                                                                                     |  |
| Cita Cunfacina.                         | across the site, with the site recorded as a car park from c.2000, through to current day.                                                                                                      |  |
| Site Surfacing: Additional Information: | The site surfacing comprises a 100% asphalt                                                                                                                                                     |  |
| Additional information:                 | Land immediately surrounding the site has historically been recorded as residential /                                                                                                           |  |
|                                         | community / commercial use from c.1848 until present day.                                                                                                                                       |  |
|                                         | During site reconnaissance the car park was in use by staff and visitors to Tesco Superstore, adjoining the site to the east, with 4 streetlamps noted along the northern border of the site, 5 |  |
|                                         | drains and 3 trolley storage areas were noted across the car park, with 3 electric service covers                                                                                               |  |
|                                         | noted along the southern border. The adjoining wall along the northern border of the site is                                                                                                    |  |
|                                         | approximately c.3m –c.4m in height, with stone and shrubbery contained within a mesh, with                                                                                                      |  |
|                                         | the land beyond at greater height than the car park.                                                                                                                                            |  |
|                                         | I are taria be joint at greater freight than the our park.                                                                                                                                      |  |