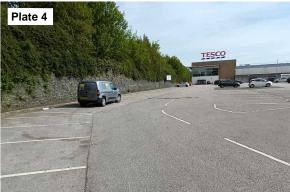

#### 2.1 Site Details: -

Table 2.1

| Table 2.1                               |                                                                                                                                                                                                 |  |
|-----------------------------------------|-------------------------------------------------------------------------------------------------------------------------------------------------------------------------------------------------|--|
| Site Name & Address:                    | Tesco Chadderton, Featherstall Road North, Oldham, OL9 6BW.                                                                                                                                     |  |
| Na tional Grid Reference:               | 39 1740, 405540 (Representative of the central part of the site).                                                                                                                               |  |
| Description of Location:                | The site is located with in an urban setting, c.1km to the northwe st of Oldham Town Centre                                                                                                     |  |
|                                         | and c.650m to the south of Royal Oldham Hospital.                                                                                                                                               |  |
| Site Boundaries:                        | N = Oldham Way / Chadderton Way roundabout, with residential and commercial properties                                                                                                          |  |
|                                         | beyond, E = Oldham Way, with residential and community properties beyond, S = Tesco                                                                                                             |  |
|                                         | Superstore, Dew Way, with residential properties beyond, W = Featherstall Road South (A6048                                                                                                     |  |
|                                         | & roundabout), with residential and community properties beyond.                                                                                                                                |  |
| Site Shape:                             | The site is irregular in shape and occupies a total are a of c.0.51 Hectares (Ha).                                                                                                              |  |
| General Topography:                     | The site is on a slight incline, with a fall in gradient to the north. Levels within the site area                                                                                              |  |
|                                         | recorded as between c.170 m AOD and c.172 m AOD.                                                                                                                                                |  |
| Current Site Structures &               | The site is currently in use as car park, with trolley storage, accommodating parking for                                                                                                       |  |
| Uses:                                   | customers visiting the superstore to the south.                                                                                                                                                 |  |
| Development Details:                    | Proposals have been made to develop the site with a café, including drive-through                                                                                                               |  |
|                                         | infrastructure and associated parking.                                                                                                                                                          |  |
| Summary of Historical Site              | From c.1848 until c.1954 residential housing was recorded on the site, with a reservoir recorded                                                                                                |  |
| Information:                            | on the southern portion of the site from c.1851 until c.1892, by which time it was infilled. From                                                                                               |  |
|                                         | at least c.1892 a cotton mill was recorded on the infilled land to the south c.1932, by which time                                                                                              |  |
|                                         | it was demolished. By c.1954 a refuse heap was recorded on the southwest of the site until                                                                                                      |  |
|                                         | c.1989, when a scrapyard was recorded. Condor Iron works was recorded on the northern                                                                                                           |  |
|                                         | portion of the site from c.1978. By c.1999 all structures were recorded as being demolished                                                                                                     |  |
| Cita Cunfacina.                         | across the site, with the site recorded as a car park from c.2000, through to current day.                                                                                                      |  |
| Site Surfacing: Additional Information: | The site surfacing comprises a 100% asphalt                                                                                                                                                     |  |
| Additional information:                 | Land immediately surrounding the site has historically been recorded as residential /                                                                                                           |  |
|                                         | community / commercial use from c.1848 until present day.                                                                                                                                       |  |
|                                         | During site reconnaissance the car park was in use by staff and visitors to Tesco Superstore, adjoining the site to the east, with 4 streetlamps noted along the northern border of the site, 5 |  |
|                                         | drains and 3 trolley storage areas were noted across the car park, with 3 electric service covers                                                                                               |  |
|                                         | noted along the southern border. The adjoining wall along the northern border of the site is                                                                                                    |  |
|                                         | approximately c.3m –c.4m in height, with stone and shrubbery contained within a mesh, with                                                                                                      |  |
|                                         | the land beyond at greater height than the car park.                                                                                                                                            |  |
|                                         | I are taria be joint at greater freight than the our park.                                                                                                                                      |  |