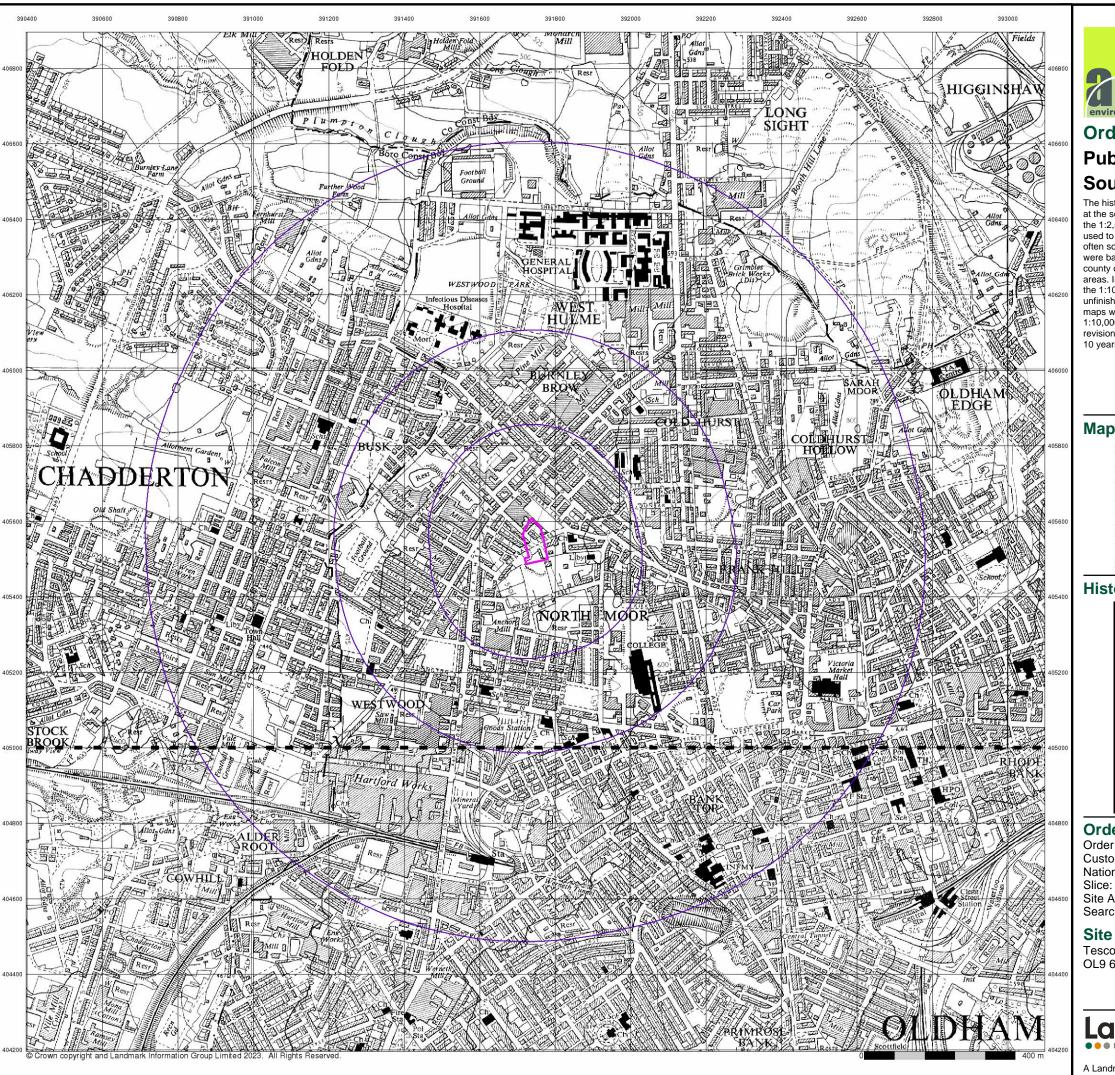

#### 2.1 Site Details: -

Table 2.1

| Table 2.1                               |                                                                                                                                                                                                 |  |
|-----------------------------------------|-------------------------------------------------------------------------------------------------------------------------------------------------------------------------------------------------|--|
| Site Name & Address:                    | Tesco Chadderton, Featherstall Road North, Oldham, OL9 6BW.                                                                                                                                     |  |
| Na tional Grid Reference:               | 39 1740, 405540 (Representative of the central part of the site).                                                                                                                               |  |
| Description of Location:                | The site is located with in an urban setting, c.1km to the northwe st of Oldham Town Centre                                                                                                     |  |
|                                         | and c.650m to the south of Royal Oldham Hospital.                                                                                                                                               |  |
| Site Boundaries:                        | N = Oldham Way / Chadderton Way roundabout, with residential and commercial properties                                                                                                          |  |
|                                         | beyond, E = Oldham Way, with residential and community properties beyond, S = Tesco                                                                                                             |  |
|                                         | Superstore, Dew Way, with residential properties beyond, W = Featherstall Road South (A6048                                                                                                     |  |
|                                         | & roundabout), with residential and community properties beyond.                                                                                                                                |  |
| Site Shape:                             | The site is irregular in shape and occupies a total are a of c.0.51 Hectares (Ha).                                                                                                              |  |
| General Topography:                     | The site is on a slight incline, with a fall in gradient to the north. Levels within the site area                                                                                              |  |
|                                         | recorded as between c.170 m AOD and c.172 m AOD.                                                                                                                                                |  |
| Current Site Structures &               | The site is currently in use as car park, with trolley storage, accommodating parking for                                                                                                       |  |
| Uses:                                   | customers visiting the superstore to the south.                                                                                                                                                 |  |
| Development Details:                    | Proposals have been made to develop the site with a café, including drive-through                                                                                                               |  |
|                                         | infrastructure and associated parking.                                                                                                                                                          |  |
| Summary of Historical Site              | From c.1848 until c.1954 residential housing was recorded on the site, with a reservoir recorded                                                                                                |  |
| Information:                            | on the southern portion of the site from c.1851 until c.1892, by which time it was infilled. From                                                                                               |  |
|                                         | at least c.1892 a cotton mill was recorded on the infilled land to the south c.1932, by which time                                                                                              |  |
|                                         | it was demolished. By c.1954 a refuse heap was recorded on the southwest of the site until                                                                                                      |  |
|                                         | c.1989, when a scrapyard was recorded. Condor Iron works was recorded on the northern                                                                                                           |  |
|                                         | portion of the site from c.1978. By c.1999 all structures were recorded as being demolished                                                                                                     |  |
| Cita Cunfacina.                         | across the site, with the site recorded as a car park from c.2000, through to current day.                                                                                                      |  |
| Site Surfacing: Additional Information: | The site surfacing comprises a 100% asphalt                                                                                                                                                     |  |
| Additional information:                 | Land immediately surrounding the site has historically been recorded as residential /                                                                                                           |  |
|                                         | community / commercial use from c.1848 until present day.                                                                                                                                       |  |
|                                         | During site reconnaissance the car park was in use by staff and visitors to Tesco Superstore, adjoining the site to the east, with 4 streetlamps noted along the northern border of the site, 5 |  |
|                                         | drains and 3 trolley storage areas were noted across the car park, with 3 electric service covers                                                                                               |  |
|                                         | noted along the southern border. The adjoining wall along the northern border of the site is                                                                                                    |  |
|                                         | approximately c.3m –c.4m in height, with stone and shrubbery contained within a mesh, with                                                                                                      |  |
|                                         | the land beyond at greater height than the car park.                                                                                                                                            |  |
|                                         | I are taria be joint at greater freight than the our park.                                                                                                                                      |  |

#### 3.2 Coal Mining & Mineral Extraction Risk Assessment: -

In accordance with published BGS maps the site is underlain by the Pennine Lower Coal Measures Formation, containing productive coal seams.

According to the Coal Authority (CA) Online Interactive Map Viewer, this area lies within a 'Coal Mining Reporting Area' and the north-eastern portion of the site lies within a 'Defined Development High Risk Area' and 'Area of Probable Shallow Coal Mine Workings', with a coal sub-cropping in the northeast.

The site does not lie within an 'Area of Past Shallow Coal Mine Workings' and there are no shafts or mine entries within proximity to the site.

The Coal Authority Report states that there are probable unrecorded shallow workings below the site. The Yard Tops (Higher Two) coal seam, sub-crops c.34m to the northeast, dipping to the southwest, below the site and is the shallowest named coal seam. A geological fault is also recorded below the central portion of the site, which traverses northwest to southeast. South of the fault the shallowest named seam is anticipated to be the Olive coal seam, anticipated to be <0.5m thick and recorded to not have been worked.

There are historical clay pits, coal / coke pits, kilns and collieries recorded c.200m to the southeast of the site.

<u>Table 4.1</u> Significant features / potential contamination so

| <u>Date</u>        |                                                                                                                                                                                                                                                                                                                                                                                                                                                                                                                                                                                                                                         |                                                                                                                                                                                                                                                                                                                                                                                                                                                                                                                                                                                                                                                                                                                                                                                                                                                                                                                                                                                                                                                                                                                                                                                                                                                                                                                                   |
|--------------------|-----------------------------------------------------------------------------------------------------------------------------------------------------------------------------------------------------------------------------------------------------------------------------------------------------------------------------------------------------------------------------------------------------------------------------------------------------------------------------------------------------------------------------------------------------------------------------------------------------------------------------------------|-----------------------------------------------------------------------------------------------------------------------------------------------------------------------------------------------------------------------------------------------------------------------------------------------------------------------------------------------------------------------------------------------------------------------------------------------------------------------------------------------------------------------------------------------------------------------------------------------------------------------------------------------------------------------------------------------------------------------------------------------------------------------------------------------------------------------------------------------------------------------------------------------------------------------------------------------------------------------------------------------------------------------------------------------------------------------------------------------------------------------------------------------------------------------------------------------------------------------------------------------------------------------------------------------------------------------------------|
|                    | <u>Site</u>                                                                                                                                                                                                                                                                                                                                                                                                                                                                                                                                                                                                                             | Adjacent Areas                                                                                                                                                                                                                                                                                                                                                                                                                                                                                                                                                                                                                                                                                                                                                                                                                                                                                                                                                                                                                                                                                                                                                                                                                                                                                                                    |
| c.1848 —<br>c.1892 | From c.1848 a road is recorded transecting across the central portion of the site, traversing roughly west to east. Structures are also recorded across the site. By c.1851 a reservoir is recorded on the southern portion of the site, with the structures now recorded as residential developments (Pipe Row), with small, sectioned grassland and field drains to the northwest of Pipe Row. From c.1892 the reservoir is no longer recorded (infilled), with further residential dwellings recorded on the former sectioned grassland. A further road (Marmaduke Street) is recorded to encroach onto the site from the northwest. | From c.18 48 roads are recorded within proximity to the northwest and northeast, which adjoin at a crossroad to the north of the site, with a road to the west and east of the site traversing southwest to northeast. Developments are recorded within proximity to the northeast and southwest, with a cotton mill adjacent to the eastern site boundary. Remaining land is undeveloped. By c.1851, the cotton mill is recorded as North Moor Mill. Reservoirs are recorded surrounding the site within proximity, with Highfield Cotton Mill, associated boiler and chimney and a well is recorded, c.110m and c.250m respectively to the southwest of the site, with cotton mills recorded, c.210m to the northeast (Park Mills), with associated chimney and garage, c.200m to the southeast (Bent Grange Mills). Beyond Bent Grange Mills and Park Mills, coal / coke pits, kilns and collieries are recorded. From 1892 multiple reservoirs are recorded surrounding the site (from c.20m to c.>250m), in addition to an increase in cotton mills, adjacent to the southern boundary and surrounding the site, with associated chimneys and interconnecting roads. Northmoor Foundry is also recorded adjacent to the north-western boundary of the site, with residential / community / commercial developments expanding |

#### 4.1 Site History (Cont'd): -

Table 4.1 (Cont'd)

Significant features / potential contamination sources highlighted in **bold** 

| Table 4.1 (Conta) |                                               | Significant features / potential contamination sources highlighted in <b>bold</b> .      |
|-------------------|-----------------------------------------------|------------------------------------------------------------------------------------------|
| <u>Date</u>       | <u>Site</u>                                   | Adjacent Areas                                                                           |
| c.18 48 —         | A cotton mill (North Moor Old Mill)           | A <b>recreation ground</b> is recorded, c.10m to the northeast, with a                   |
| c.1892            | encroaches onto the site from the             | sawmill, c.100m to the southwest. Bent Grange Mills is recorded as                       |
| (Cont'd)          | southeast.                                    | <b>disused</b> , with some <b>earthworks</b> recorded adjacent to the disused site.      |
|                   |                                               | The <b>collieries</b> are no longer recorded ( <b>infilled</b> ).                        |
| c.1893 —          | From c.1932 the <b>cotton mill</b> is no      | From c.1893 Highfield Cotton Mill, with associated structures and                        |
| c.1932            | longer recorded (demolished).                 | well to the southwest is no longer recorded (demolished / infilled).                     |
|                   |                                               | From c.1894 properties continue to expand surrounding the site though                    |
|                   |                                               | to present day. By c.1909 the <b>earthworks</b> to the southeast are recorded            |
|                   |                                               | as an <b>old clay pit (infilled</b> ). T <b>imber yards</b> are recorded adjacent to the |
|                   |                                               | <b>sawmill</b> to the west of the site and c.120m to the south of the site. By           |
|                   |                                               | c.1932 <b>tanks</b> are recorded, c.100m to the southeast and southwest of               |
|                   | !                                             | the site, with a <b>bowling green</b> recorded adjacent to the south-eastern             |
|                   |                                               | tank.                                                                                    |
| c.1 938 —         | By c.1954 some of the residential             | By c.1938 the <b>cotton mill</b> adjacent to the southern site boundary is no            |
| c.1970            | developments are no longer recorded           | longer recorded ( <b>demolished</b> ). From c.1954 a <b>refuse heap</b> is recorded      |
|                   | (demolished), with a refuse heap              | adjacent to the south of the site, with a <b>builders yard</b> (tanks) and               |
|                   | recorded to just encroach onto the site       | <b>slopes</b> beyond. Some of the surrounding <b>reservoirs</b> are no longer            |
|                   | from the southwest, which is no longer        | recorded (infilled), with the recreational ground to the northeast of                    |
|                   | recorded by c.1966. From c.1978               | the site no longer recorded. <b>Condor Iron Works</b> is recorded to have                |
|                   | Condor Iron Works are recorded to             | been <b>expanded</b> by c.1954. From c.1955 further <b>reservoirs</b> to the south       |
|                   | encroach onto the site from the north /       | of the site are no longer recorded (infilled), with allotment gardens                    |
|                   | northwest of the site.                        | recorded beyond the former <b>reservoirs</b> to the southeast. By c.1966 the             |
| 4070              | 5 1000                                        | refuse heap and builders yard are no longer recorded.                                    |
| c.1978 —          | From c.1989 a scrap yard and partial          | From c.1978 <b>reservoirs</b> surrounding the site are no longer recorded                |
| c.2023            | encroachment of a <b>depot</b> is recorded on | (infilled), with several mills recorded as works or warehouses. By                       |
| (present          | the southern portion of the site. By          | c.1982 a <b>roundabout</b> is recorded within proximity to the north of the              |
| day)              | c.1999 all structures / developments are      | site (previous crossroads), an electric substation is recorded, c.100m to                |
|                   | no longer recorded (demolished),              | the northwest, with Oldham Way (A627) recorded adjacent to the                           |
|                   | which by c.2000 the site is recorded as a     | eastern site boundary. By c.1992 <b>Condor Iron Works</b> is recorded as                 |
|                   | carpark and is unchanged until present        | Condor Trading Estate, with a scrap yard recorded adjacent to the                        |
|                   | day.                                          | southern boundary. From c.1999 the scrap yard and Condor Trading                         |
|                   |                                               | Estate are no longer recorded (demolished), with a structure now                         |
|                   |                                               | recorded, which is noted as a Tesco <b>petrol filling station</b> during site            |
|                   |                                               | reconna issance .                                                                        |