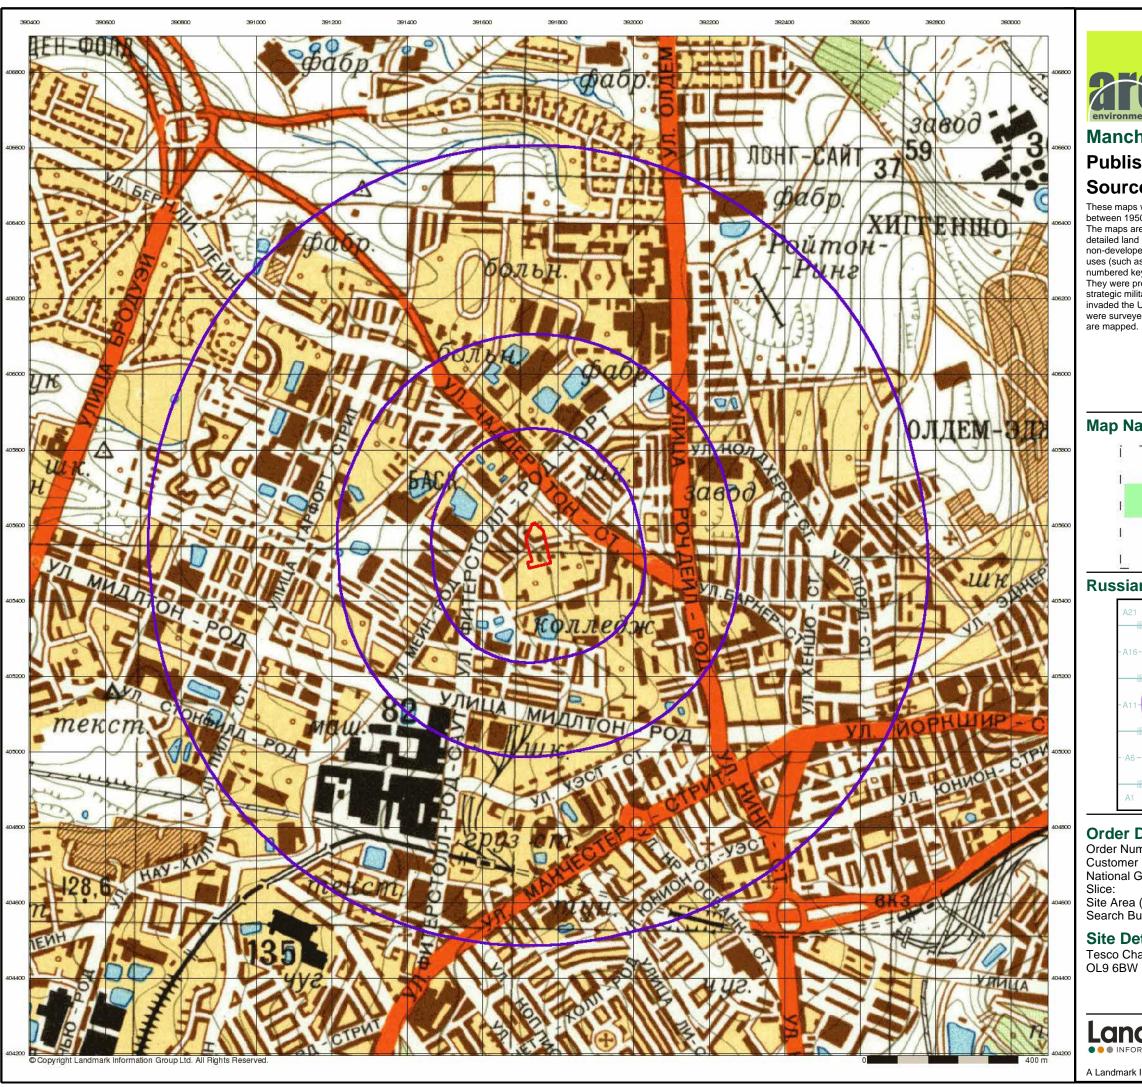

#### 2.1 Site Details: -

Table 2.1

| Table 2.1                               |                                                                                                                                                                                                 |  |
|-----------------------------------------|-------------------------------------------------------------------------------------------------------------------------------------------------------------------------------------------------|--|
| Site Name & Address:                    | Tesco Chadderton, Featherstall Road North, Oldham, OL9 6BW.                                                                                                                                     |  |
| Na tional Grid Reference:               | 39 1740, 405540 (Representative of the central part of the site).                                                                                                                               |  |
| Description of Location:                | The site is located with in an urban setting, c.1km to the northwe st of Oldham Town Centre                                                                                                     |  |
|                                         | and c.650m to the south of Royal Oldham Hospital.                                                                                                                                               |  |
| Site Boundaries:                        | N = Oldham Way / Chadderton Way roundabout, with residential and commercial properties                                                                                                          |  |
|                                         | beyond, E = Oldham Way, with residential and community properties beyond, S = Tesco                                                                                                             |  |
|                                         | Superstore, Dew Way, with residential properties beyond, W = Featherstall Road South (A6048                                                                                                     |  |
|                                         | & roundabout), with residential and community properties beyond.                                                                                                                                |  |
| Site Shape:                             | The site is irregular in shape and occupies a total are a of c.0.51 Hectares (Ha).                                                                                                              |  |
| General Topography:                     | The site is on a slight incline, with a fall in gradient to the north. Levels within the site area                                                                                              |  |
|                                         | recorded as between c.170 m AOD and c.172 m AOD.                                                                                                                                                |  |
| Current Site Structures &               | The site is currently in use as car park, with trolley storage, accommodating parking for                                                                                                       |  |
| Uses:                                   | customers visiting the superstore to the south.                                                                                                                                                 |  |
| Development Details:                    | Proposals have been made to develop the site with a café, including drive-through                                                                                                               |  |
|                                         | infrastructure and associated parking.                                                                                                                                                          |  |
| Summary of Historical Site              | From c.1848 until c.1954 residential housing was recorded on the site, with a reservoir recorded                                                                                                |  |
| Information:                            | on the southern portion of the site from c.1851 until c.1892, by which time it was infilled. From                                                                                               |  |
|                                         | at least c.1892 a cotton mill was recorded on the infilled land to the south c.1932, by which time                                                                                              |  |
|                                         | it was demolished. By c.1954 a refuse heap was recorded on the southwest of the site until                                                                                                      |  |
|                                         | c.1989, when a scrapyard was recorded. Condor Iron works was recorded on the northern                                                                                                           |  |
|                                         | portion of the site from c.1978. By c.1999 all structures were recorded as being demolished                                                                                                     |  |
| Cita Cunfacina.                         | across the site, with the site recorded as a car park from c.2000, through to current day.                                                                                                      |  |
| Site Surfacing: Additional Information: | The site surfacing comprises a 100% asphalt                                                                                                                                                     |  |
| Additional information:                 | Land immediately surrounding the site has historically been recorded as residential /                                                                                                           |  |
|                                         | community / commercial use from c.1848 until present day.                                                                                                                                       |  |
|                                         | During site reconnaissance the car park was in use by staff and visitors to Tesco Superstore, adjoining the site to the east, with 4 streetlamps noted along the northern border of the site, 5 |  |
|                                         | drains and 3 trolley storage areas were noted across the car park, with 3 electric service covers                                                                                               |  |
|                                         | noted along the southern border. The adjoining wall along the northern border of the site is                                                                                                    |  |
|                                         | approximately c.3m –c.4m in height, with stone and shrubbery contained within a mesh, with                                                                                                      |  |
|                                         | the land beyond at greater height than the car park.                                                                                                                                            |  |
|                                         | I are taria be joint at greater freight than the our park.                                                                                                                                      |  |

#### 3.2 Coal Mining & Mineral Extraction Risk Assessment: -

In accordance with published BGS maps the site is underlain by the Pennine Lower Coal Measures Formation, containing productive coal seams.

According to the Coal Authority (CA) Online Interactive Map Viewer, this area lies within a 'Coal Mining Reporting Area' and the north-eastern portion of the site lies within a 'Defined Development High Risk Area' and 'Area of Probable Shallow Coal Mine Workings', with a coal sub-cropping in the northeast.

The site does not lie within an 'Area of Past Shallow Coal Mine Workings' and there are no shafts or mine entries within proximity to the site.