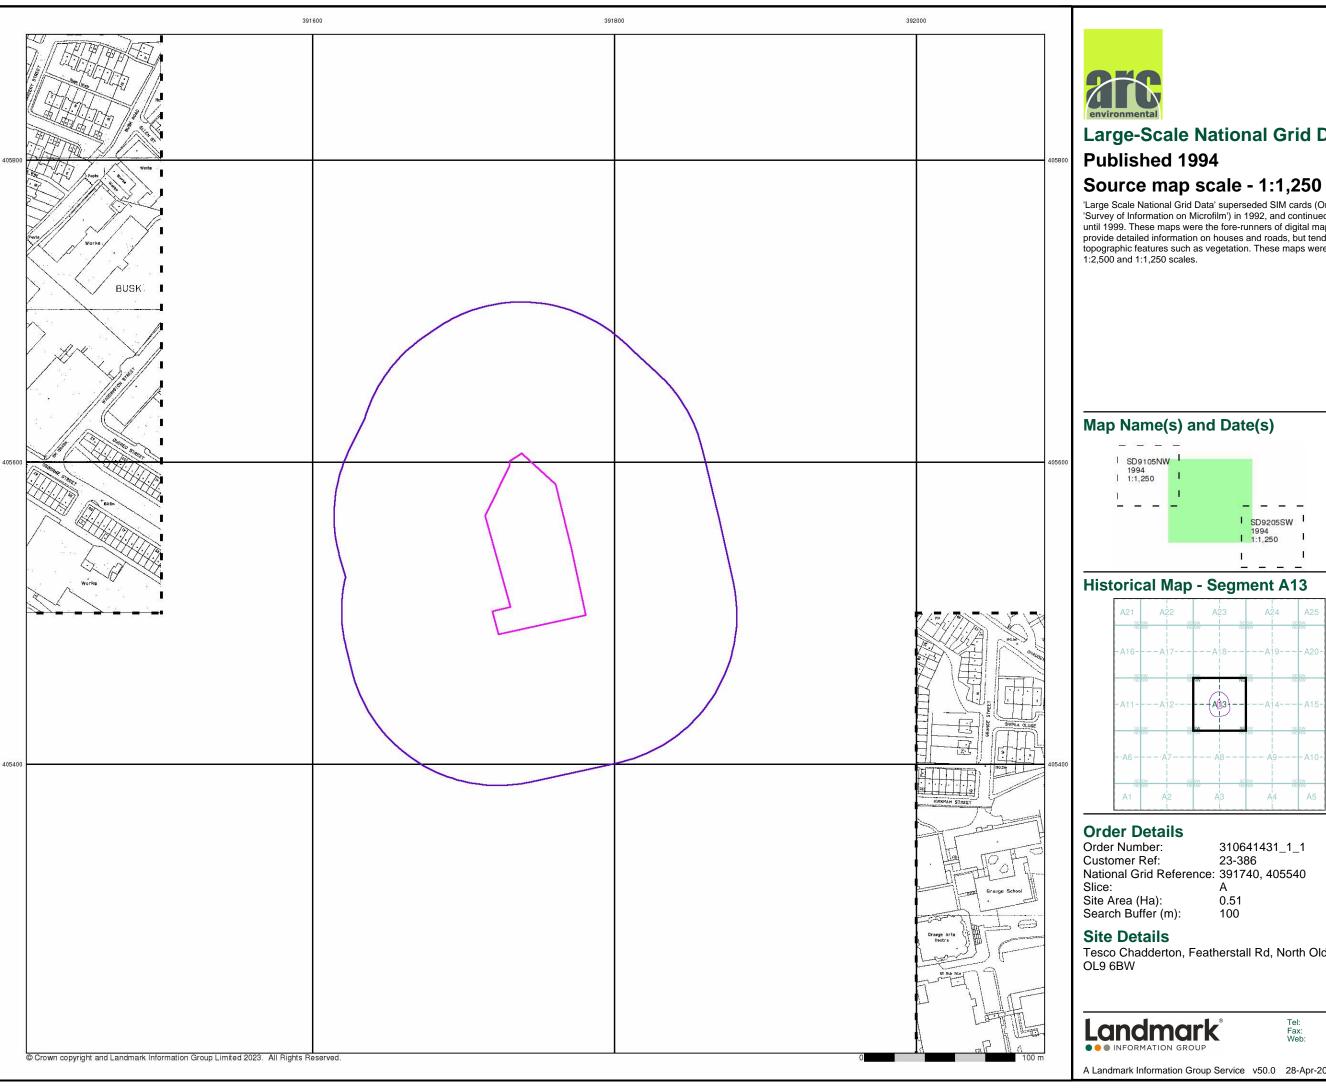

#### 2.1 Site Details: -

Table 2.1

| Table 2.1                               |                                                                                                                                                                                                 |  |
|-----------------------------------------|-------------------------------------------------------------------------------------------------------------------------------------------------------------------------------------------------|--|
| Site Name & Address:                    | Tesco Chadderton, Featherstall Road North, Oldham, OL9 6BW.                                                                                                                                     |  |
| Na tional Grid Reference:               | 39 1740, 405540 (Representative of the central part of the site).                                                                                                                               |  |
| Description of Location:                | The site is located with in an urban setting, c.1km to the northwe st of Oldham Town Centre                                                                                                     |  |
|                                         | and c.650m to the south of Royal Oldham Hospital.                                                                                                                                               |  |
| Site Boundaries:                        | N = Oldham Way / Chadderton Way roundabout, with residential and commercial properties                                                                                                          |  |
|                                         | beyond, E = Oldham Way, with residential and community properties beyond, S = Tesco                                                                                                             |  |
|                                         | Superstore, Dew Way, with residential properties beyond, W = Featherstall Road South (A6048                                                                                                     |  |
|                                         | & roundabout), with residential and community properties beyond.                                                                                                                                |  |
| Site Shape:                             | The site is irregular in shape and occupies a total are a of c.0.51 Hectares (Ha).                                                                                                              |  |
| General Topography:                     | The site is on a slight incline, with a fall in gradient to the north. Levels within the site area                                                                                              |  |
|                                         | recorded as between c.170 m AOD and c.172 m AOD.                                                                                                                                                |  |
| Current Site Structures &               | The site is currently in use as car park, with trolley storage, accommodating parking for                                                                                                       |  |
| Uses:                                   | customers visiting the superstore to the south.                                                                                                                                                 |  |
| Development Details:                    | Proposals have been made to develop the site with a café, including drive-through                                                                                                               |  |
|                                         | infrastructure and associated parking.                                                                                                                                                          |  |
| Summary of Historical Site              | From c.1848 until c.1954 residential housing was recorded on the site, with a reservoir recorded                                                                                                |  |
| Information:                            | on the southern portion of the site from c.1851 until c.1892, by which time it was infilled. From                                                                                               |  |
|                                         | at least c.1892 a cotton mill was recorded on the infilled land to the south c.1932, by which time                                                                                              |  |
|                                         | it was demolished. By c.1954 a refuse heap was recorded on the southwest of the site until                                                                                                      |  |
|                                         | c.1989, when a scrapyard was recorded. Condor Iron works was recorded on the northern                                                                                                           |  |
|                                         | portion of the site from c.1978. By c.1999 all structures were recorded as being demolished                                                                                                     |  |
| Cita Cunfacina.                         | across the site, with the site recorded as a car park from c.2000, through to current day.                                                                                                      |  |
| Site Surfacing: Additional Information: | The site surfacing comprises a 100% asphalt                                                                                                                                                     |  |
| Additional information:                 | Land immediately surrounding the site has historically been recorded as residential /                                                                                                           |  |
|                                         | community / commercial use from c.1848 until present day.                                                                                                                                       |  |
|                                         | During site reconnaissance the car park was in use by staff and visitors to Tesco Superstore, adjoining the site to the east, with 4 streetlamps noted along the northern border of the site, 5 |  |
|                                         | drains and 3 trolley storage areas were noted across the car park, with 3 electric service covers                                                                                               |  |
|                                         | noted along the southern border. The adjoining wall along the northern border of the site is                                                                                                    |  |
|                                         | approximately c.3m –c.4m in height, with stone and shrubbery contained within a mesh, with                                                                                                      |  |
|                                         | the land beyond at greater height than the car park.                                                                                                                                            |  |
|                                         | I are taria be joint at greater freight than the our park.                                                                                                                                      |  |

#### 3.2 Coal Mining & Mineral Extraction Risk Assessment: -

In accordance with published BGS maps the site is underlain by the Pennine Lower Coal Measures Formation, containing productive coal seams.

According to the Coal Authority (CA) Online Interactive Map Viewer, this area lies within a 'Coal Mining Reporting Area' and the north-eastern portion of the site lies within a 'Defined Development High Risk Area' and 'Area of Probable Shallow Coal Mine Workings', with a coal sub-cropping in the northeast.

The Coal Authority Report states that there are probable unrecorded shallow workings below the site. The Yard Tops (Higher Two) coal seam, sub-crops c.34m to the northeast, dipping to the southwest, below the site and is the shallowest named coal seam. A geological fault is also recorded below the central portion of the site, which traverses northwest to southeast. South of the fault the shallowest named seam is anticipated to be the Olive coal seam, anticipated to be <0.5m thick and recorded to not have been worked.