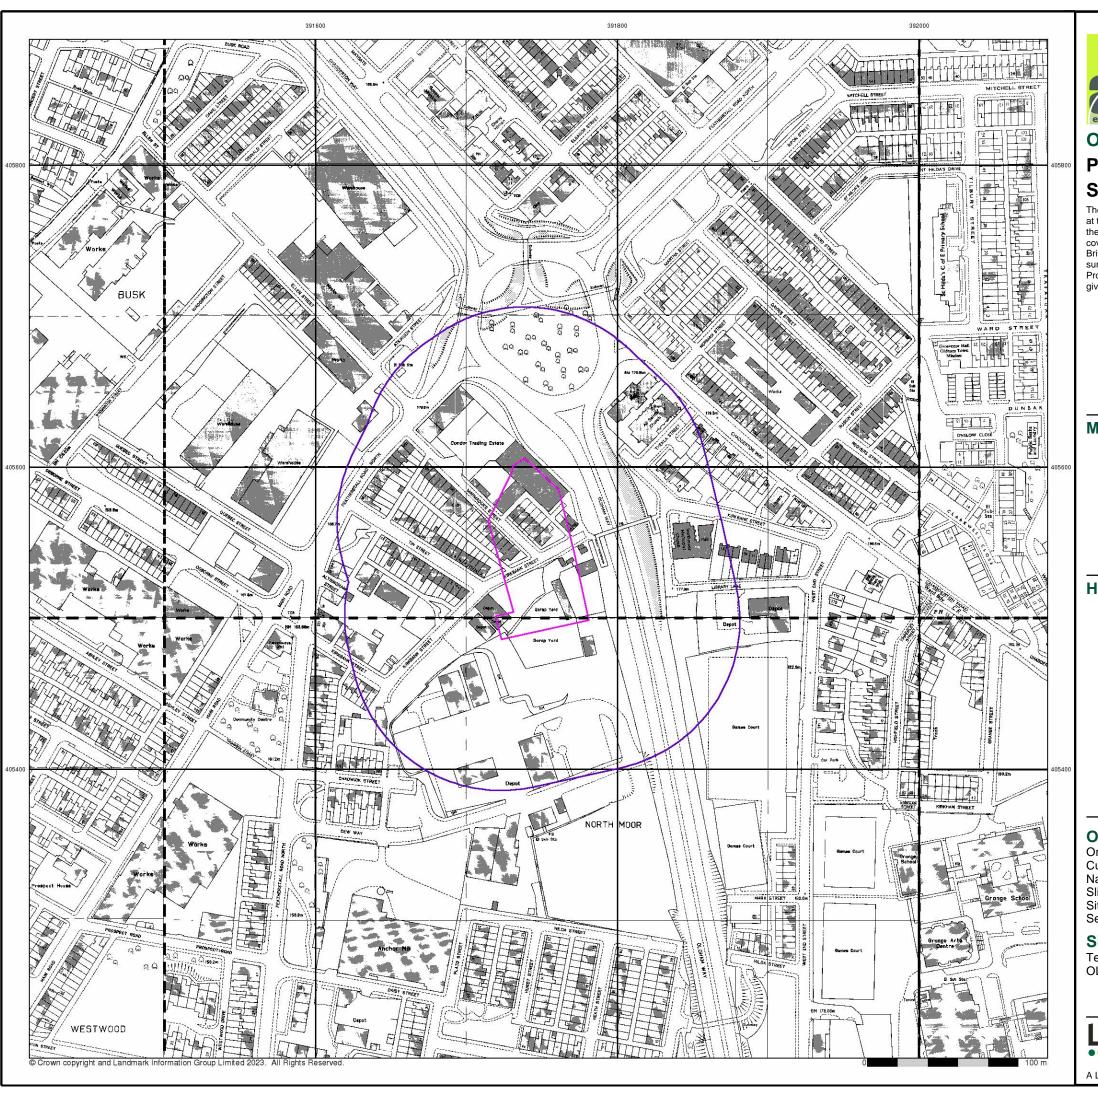

#### 2.1 Site Details: -

Table 2.1

| Table 2.1                               |                                                                                                                                                                                                 |  |
|-----------------------------------------|-------------------------------------------------------------------------------------------------------------------------------------------------------------------------------------------------|--|
| Site Name & Address:                    | Tesco Chadderton, Featherstall Road North, Oldham, OL9 6BW.                                                                                                                                     |  |
| Na tional Grid Reference:               | 39 1740, 405540 (Representative of the central part of the site).                                                                                                                               |  |
| Description of Location:                | The site is located with in an urban setting, c.1km to the northwe st of Oldham Town Centre                                                                                                     |  |
|                                         | and c.650m to the south of Royal Oldham Hospital.                                                                                                                                               |  |
| Site Boundaries:                        | N = Oldham Way / Chadderton Way roundabout, with residential and commercial properties                                                                                                          |  |
|                                         | beyond, E = Oldham Way, with residential and community properties beyond, S = Tesco                                                                                                             |  |
|                                         | Superstore, Dew Way, with residential properties beyond, W = Featherstall Road South (A6048                                                                                                     |  |
|                                         | & roundabout), with residential and community properties beyond.                                                                                                                                |  |
| Site Shape:                             | The site is irregular in shape and occupies a total are a of c.0.51 Hectares (Ha).                                                                                                              |  |
| General Topography:                     | The site is on a slight incline, with a fall in gradient to the north. Levels within the site area                                                                                              |  |
|                                         | recorded as between c.170 m AOD and c.172 m AOD.                                                                                                                                                |  |
| Current Site Structures &               | The site is currently in use as car park, with trolley storage, accommodating parking for                                                                                                       |  |
| Uses:                                   | customers visiting the superstore to the south.                                                                                                                                                 |  |
| Development Details:                    | Proposals have been made to develop the site with a café, including drive-through                                                                                                               |  |
|                                         | infrastructure and associated parking.                                                                                                                                                          |  |
| Summary of Historical Site              | From c.1848 until c.1954 residential housing was recorded on the site, with a reservoir recorded                                                                                                |  |
| Information:                            | on the southern portion of the site from c.1851 until c.1892, by which time it was infilled. From                                                                                               |  |
|                                         | at least c.1892 a cotton mill was recorded on the infilled land to the south c.1932, by which time                                                                                              |  |
|                                         | it was demolished. By c.1954 a refuse heap was recorded on the southwest of the site until                                                                                                      |  |
|                                         | c.1989, when a scrapyard was recorded. Condor Iron works was recorded on the northern                                                                                                           |  |
|                                         | portion of the site from c.1978. By c.1999 all structures were recorded as being demolished                                                                                                     |  |
| Cita Cunfacina.                         | across the site, with the site recorded as a car park from c.2000, through to current day.                                                                                                      |  |
| Site Surfacing: Additional Information: | The site surfacing comprises a 100% asphalt                                                                                                                                                     |  |
| Additional information:                 | Land immediately surrounding the site has historically been recorded as residential /                                                                                                           |  |
|                                         | community / commercial use from c.1848 until present day.                                                                                                                                       |  |
|                                         | During site reconnaissance the car park was in use by staff and visitors to Tesco Superstore, adjoining the site to the east, with 4 streetlamps noted along the northern border of the site, 5 |  |
|                                         | drains and 3 trolley storage areas were noted across the car park, with 3 electric service covers                                                                                               |  |
|                                         | noted along the southern border. The adjoining wall along the northern border of the site is                                                                                                    |  |
|                                         | approximately c.3m –c.4m in height, with stone and shrubbery contained within a mesh, with                                                                                                      |  |
|                                         | the land beyond at greater height than the car park.                                                                                                                                            |  |
|                                         | I are taria be joint at greater freight than the our park.                                                                                                                                      |  |

#### 4.1 Site History: -

Copies of historical OS maps covering the site area & adjacent land are included in Appendix II and a summary of the site history based on these plans, is provided in Table 4.1 below and on the following page.

#### 4.1 Site History (Cont'd): -

Table 4.1 (Cont'd)

Significant features / potential contamination sources highlighted in **bold** 

| Table 4.1 (Conta) |                                               | Significant features / potential contamination sources highlighted in <b>bold</b> .      |
|-------------------|-----------------------------------------------|------------------------------------------------------------------------------------------|
| <u>Date</u>       | <u>Site</u>                                   | Adjacent Areas                                                                           |
| c.18 48 —         | A cotton mill (North Moor Old Mill)           | A <b>recreation ground</b> is recorded, c.10m to the northeast, with a                   |
| c.1892            | encroaches onto the site from the             | sawmill, c.100m to the southwest. Bent Grange Mills is recorded as                       |
| (Cont'd)          | southeast.                                    | <b>disused</b> , with some <b>earthworks</b> recorded adjacent to the disused site.      |
|                   |                                               | The <b>collieries</b> are no longer recorded ( <b>infilled</b> ).                        |
| c.1893 —          | From c.1932 the <b>cotton mill</b> is no      | From c.1893 Highfield Cotton Mill, with associated structures and                        |
| c.1932            | longer recorded (demolished).                 | well to the southwest is no longer recorded (demolished / infilled).                     |
|                   |                                               | From c.1894 properties continue to expand surrounding the site though                    |
|                   |                                               | to present day. By c.1909 the <b>earthworks</b> to the southeast are recorded            |
|                   |                                               | as an <b>old clay pit (infilled</b> ). T <b>imber yards</b> are recorded adjacent to the |
|                   |                                               | <b>sawmill</b> to the west of the site and c.120m to the south of the site. By           |
|                   |                                               | c.1932 <b>tanks</b> are recorded, c.100m to the southeast and southwest of               |
|                   | !                                             | the site, with a <b>bowling green</b> recorded adjacent to the south-eastern             |
|                   |                                               | tank.                                                                                    |
| c.1 938 —         | By c.1954 some of the residential             | By c.1938 the <b>cotton mill</b> adjacent to the southern site boundary is no            |
| c.1970            | developments are no longer recorded           | longer recorded ( <b>demolished</b> ). From c.1954 a <b>refuse heap</b> is recorded      |
|                   | (demolished), with a refuse heap              | adjacent to the south of the site, with a <b>builders yard</b> (tanks) and               |
|                   | recorded to just encroach onto the site       | <b>slopes</b> beyond. Some of the surrounding <b>reservoirs</b> are no longer            |
|                   | from the southwest, which is no longer        | recorded (infilled), with the recreational ground to the northeast of                    |
|                   | recorded by c.1966. From c.1978               | the site no longer recorded. <b>Condor Iron Works</b> is recorded to have                |
|                   | Condor Iron Works are recorded to             | been <b>expanded</b> by c.1954. From c.1955 further <b>reservoirs</b> to the south       |
|                   | encroach onto the site from the north /       | of the site are no longer recorded (infilled), with allotment gardens                    |
|                   | northwest of the site.                        | recorded beyond the former <b>reservoirs</b> to the southeast. By c.1966 the             |
| 4070              | 5 1000                                        | refuse heap and builders yard are no longer recorded.                                    |
| c.1978 —          | From c.1989 a scrap yard and partial          | From c.1978 <b>reservoirs</b> surrounding the site are no longer recorded                |
| c.2023            | encroachment of a <b>depot</b> is recorded on | (infilled), with several mills recorded as works or warehouses. By                       |
| (present          | the southern portion of the site. By          | c.1982 a <b>roundabout</b> is recorded within proximity to the north of the              |
| day)              | c.1999 all structures / developments are      | site (previous crossroads), an electric substation is recorded, c.100m to                |
|                   | no longer recorded (demolished),              | the northwest, with Oldham Way (A627) recorded adjacent to the                           |
|                   | which by c.2000 the site is recorded as a     | eastern site boundary. By c.1992 <b>Condor Iron Works</b> is recorded as                 |
|                   | carpark and is unchanged until present        | Condor Trading Estate, with a scrap yard recorded adjacent to the                        |
|                   | day.                                          | southern boundary. From c.1999 the scrap yard and Condor Trading                         |
|                   |                                               | Estate are no longer recorded (demolished), with a structure now                         |
|                   |                                               | recorded, which is noted as a Tesco <b>petrol filling station</b> during site            |
|                   |                                               | reconna issance .                                                                        |