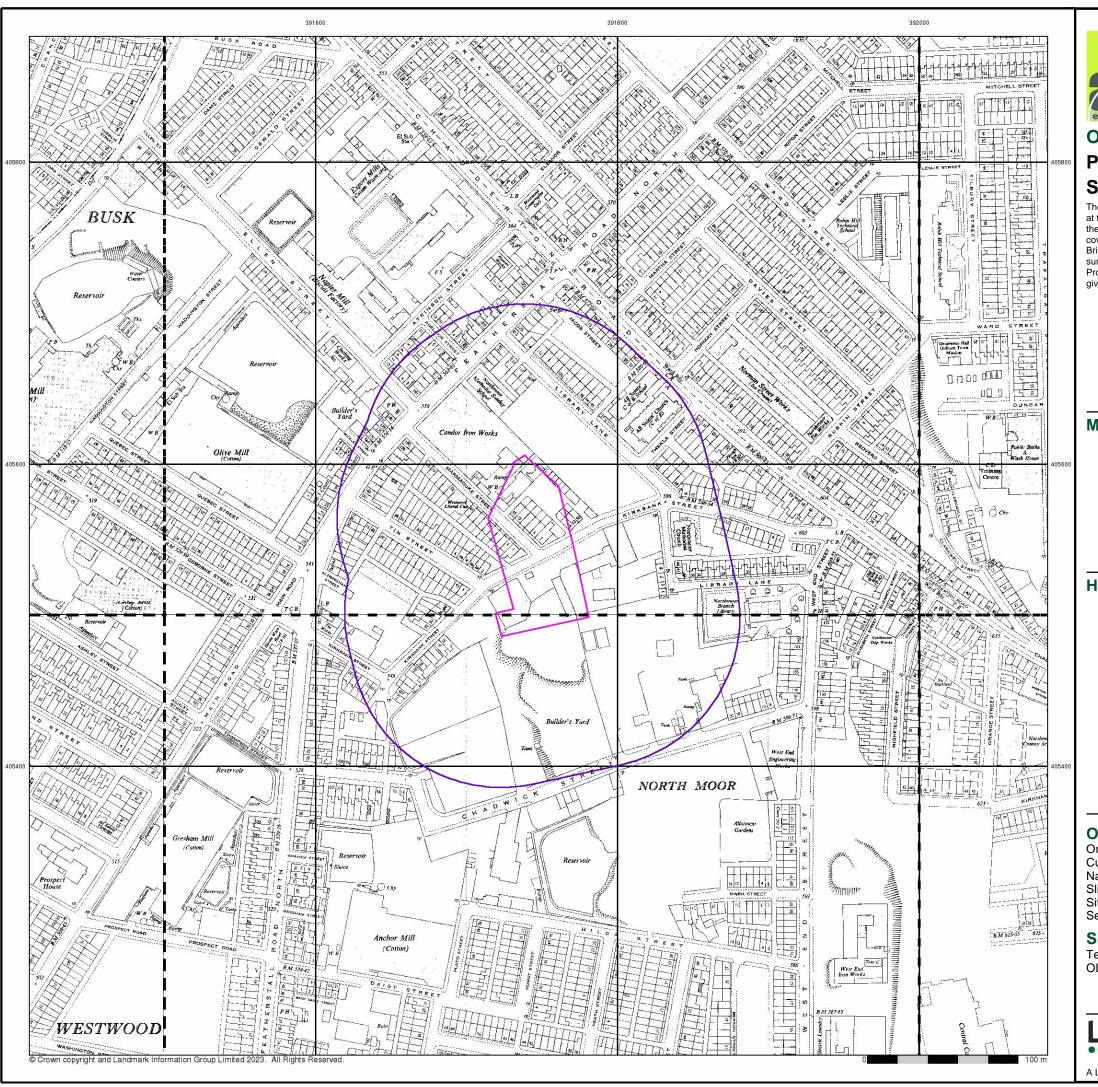

#### 2.1 Site Details: -

Table 2.1

| Table 2.1                               |                                                                                                                                                                                                 |  |
|-----------------------------------------|-------------------------------------------------------------------------------------------------------------------------------------------------------------------------------------------------|--|
| Site Name & Address:                    | Tesco Chadderton, Featherstall Road North, Oldham, OL9 6BW.                                                                                                                                     |  |
| Na tional Grid Reference:               | 39 1740, 405540 (Representative of the central part of the site).                                                                                                                               |  |
| Description of Location:                | The site is located with in an urban setting, c.1km to the northwe st of Oldham Town Centre                                                                                                     |  |
|                                         | and c.650m to the south of Royal Oldham Hospital.                                                                                                                                               |  |
| Site Boundaries:                        | N = Oldham Way / Chadderton Way roundabout, with residential and commercial properties                                                                                                          |  |
|                                         | beyond, E = Oldham Way, with residential and community properties beyond, S = Tesco                                                                                                             |  |
|                                         | Superstore, Dew Way, with residential properties beyond, W = Featherstall Road South (A6048                                                                                                     |  |
|                                         | & roundabout), with residential and community properties beyond.                                                                                                                                |  |
| Site Shape:                             | The site is irregular in shape and occupies a total are a of c.0.51 Hectares (Ha).                                                                                                              |  |
| General Topography:                     | The site is on a slight incline, with a fall in gradient to the north. Levels within the site area                                                                                              |  |
|                                         | recorded as between c.170 m AOD and c.172 m AOD.                                                                                                                                                |  |
| Current Site Structures &               | The site is currently in use as car park, with trolley storage, accommodating parking for                                                                                                       |  |
| Uses:                                   | customers visiting the superstore to the south.                                                                                                                                                 |  |
| Development Details:                    | Proposals have been made to develop the site with a café, including drive-through                                                                                                               |  |
|                                         | infrastructure and associated parking.                                                                                                                                                          |  |
| Summary of Historical Site              | From c.1848 until c.1954 residential housing was recorded on the site, with a reservoir recorded                                                                                                |  |
| Information:                            | on the southern portion of the site from c.1851 until c.1892, by which time it was infilled. From                                                                                               |  |
|                                         | at least c.1892 a cotton mill was recorded on the infilled land to the south c.1932, by which time                                                                                              |  |
|                                         | it was demolished. By c.1954 a refuse heap was recorded on the southwest of the site until                                                                                                      |  |
|                                         | c.1989, when a scrapyard was recorded. Condor Iron works was recorded on the northern                                                                                                           |  |
|                                         | portion of the site from c.1978. By c.1999 all structures were recorded as being demolished                                                                                                     |  |
| Cita Cunfacina.                         | across the site, with the site recorded as a car park from c.2000, through to current day.                                                                                                      |  |
| Site Surfacing: Additional Information: | The site surfacing comprises a 100% asphalt                                                                                                                                                     |  |
| Additional information:                 | Land immediately surrounding the site has historically been recorded as residential /                                                                                                           |  |
|                                         | community / commercial use from c.1848 until present day.                                                                                                                                       |  |
|                                         | During site reconnaissance the car park was in use by staff and visitors to Tesco Superstore, adjoining the site to the east, with 4 streetlamps noted along the northern border of the site, 5 |  |
|                                         | drains and 3 trolley storage areas were noted across the car park, with 3 electric service covers                                                                                               |  |
|                                         | noted along the southern border. The adjoining wall along the northern border of the site is                                                                                                    |  |
|                                         | approximately c.3m –c.4m in height, with stone and shrubbery contained within a mesh, with                                                                                                      |  |
|                                         | the land beyond at greater height than the car park.                                                                                                                                            |  |
|                                         | I are taria be joint at greater freight than the our park.                                                                                                                                      |  |

#### 3.2 Coal Mining & Mineral Extraction Risk Assessment: -

In accordance with published BGS maps the site is underlain by the Pennine Lower Coal Measures Formation, containing productive coal seams.

According to the Coal Authority (CA) Online Interactive Map Viewer, this area lies within a 'Coal Mining Reporting Area' and the north-eastern portion of the site lies within a 'Defined Development High Risk Area' and 'Area of Probable Shallow Coal Mine Workings', with a coal sub-cropping in the northeast.

The Coal Authority Report states that there are probable unrecorded shallow workings below the site. The Yard Tops (Higher Two) coal seam, sub-crops c.34m to the northeast, dipping to the southwest, below the site and is the shallowest named coal seam. A geological fault is also recorded below the central portion of the site, which traverses northwest to southeast. South of the fault the shallowest named seam is anticipated to be the Olive coal seam, anticipated to be <0.5m thick and recorded to not have been worked.

#### 4.1 Site History: -

Copies of historical OS maps covering the site area & adjacent land are included in Appendix II and a summary of the site history based on these plans, is provided in Table 4.1 below and on the following page.

<u>Table 4.1</u> Significant features / potential contamination so

| <u>Date</u>        |                                                                                                                                                                                                                                                                                                                                                                                                                                                                                                                                                                                                                                         |                                                                                                                                                                                                                                                                                                                                                                                                                                                                                                                                                                                                                                                                                                                                                                                                                                                                                                                                                                                                                                                                                                                                                                                                                                                                                                                                   |
|--------------------|-----------------------------------------------------------------------------------------------------------------------------------------------------------------------------------------------------------------------------------------------------------------------------------------------------------------------------------------------------------------------------------------------------------------------------------------------------------------------------------------------------------------------------------------------------------------------------------------------------------------------------------------|-----------------------------------------------------------------------------------------------------------------------------------------------------------------------------------------------------------------------------------------------------------------------------------------------------------------------------------------------------------------------------------------------------------------------------------------------------------------------------------------------------------------------------------------------------------------------------------------------------------------------------------------------------------------------------------------------------------------------------------------------------------------------------------------------------------------------------------------------------------------------------------------------------------------------------------------------------------------------------------------------------------------------------------------------------------------------------------------------------------------------------------------------------------------------------------------------------------------------------------------------------------------------------------------------------------------------------------|
|                    | <u>Site</u>                                                                                                                                                                                                                                                                                                                                                                                                                                                                                                                                                                                                                             | Adjacent Areas                                                                                                                                                                                                                                                                                                                                                                                                                                                                                                                                                                                                                                                                                                                                                                                                                                                                                                                                                                                                                                                                                                                                                                                                                                                                                                                    |
| c.1848 —<br>c.1892 | From c.1848 a road is recorded transecting across the central portion of the site, traversing roughly west to east. Structures are also recorded across the site. By c.1851 a reservoir is recorded on the southern portion of the site, with the structures now recorded as residential developments (Pipe Row), with small, sectioned grassland and field drains to the northwest of Pipe Row. From c.1892 the reservoir is no longer recorded (infilled), with further residential dwellings recorded on the former sectioned grassland. A further road (Marmaduke Street) is recorded to encroach onto the site from the northwest. | From c.18 48 roads are recorded within proximity to the northwest and northeast, which adjoin at a crossroad to the north of the site, with a road to the west and east of the site traversing southwest to northeast. Developments are recorded within proximity to the northeast and southwest, with a cotton mill adjacent to the eastern site boundary. Remaining land is undeveloped. By c.1851, the cotton mill is recorded as North Moor Mill. Reservoirs are recorded surrounding the site within proximity, with Highfield Cotton Mill, associated boiler and chimney and a well is recorded, c.110m and c.250m respectively to the southwest of the site, with cotton mills recorded, c.210m to the northeast (Park Mills), with associated chimney and garage, c.200m to the southeast (Bent Grange Mills). Beyond Bent Grange Mills and Park Mills, coal / coke pits, kilns and collieries are recorded. From 1892 multiple reservoirs are recorded surrounding the site (from c.20m to c.>250m), in addition to an increase in cotton mills, adjacent to the southern boundary and surrounding the site, with associated chimneys and interconnecting roads. Northmoor Foundry is also recorded adjacent to the north-western boundary of the site, with residential / community / commercial developments expanding |

#### 4.1 Site History (Cont'd): -

Table 4.1 (Cont'd)

Significant features / potential contamination sources highlighted in **bold** 

| Table 4.1 (Conta) |                                               | Significant features / potential contamination sources highlighted in <b>bold</b> .      |
|-------------------|-----------------------------------------------|------------------------------------------------------------------------------------------|
| <u>Date</u>       | <u>Site</u>                                   | Adjacent Areas                                                                           |
| c.18 48 —         | A cotton mill (North Moor Old Mill)           | A <b>recreation ground</b> is recorded, c.10m to the northeast, with a                   |
| c.1892            | encroaches onto the site from the             | sawmill, c.100m to the southwest. Bent Grange Mills is recorded as                       |
| (Cont'd)          | southeast.                                    | <b>disused</b> , with some <b>earthworks</b> recorded adjacent to the disused site.      |
|                   |                                               | The <b>collieries</b> are no longer recorded ( <b>infilled</b> ).                        |
| c.1893 —          | From c.1932 the <b>cotton mill</b> is no      | From c.1893 Highfield Cotton Mill, with associated structures and                        |
| c.1932            | longer recorded (demolished).                 | well to the southwest is no longer recorded (demolished / infilled).                     |
|                   |                                               | From c.1894 properties continue to expand surrounding the site though                    |
|                   |                                               | to present day. By c.1909 the <b>earthworks</b> to the southeast are recorded            |
|                   |                                               | as an <b>old clay pit (infilled</b> ). T <b>imber yards</b> are recorded adjacent to the |
|                   |                                               | <b>sawmill</b> to the west of the site and c.120m to the south of the site. By           |
|                   |                                               | c.1932 <b>tanks</b> are recorded, c.100m to the southeast and southwest of               |
|                   | !                                             | the site, with a <b>bowling green</b> recorded adjacent to the south-eastern             |
|                   |                                               | tank.                                                                                    |
| c.1 938 —         | By c.1954 some of the residential             | By c.1938 the <b>cotton mill</b> adjacent to the southern site boundary is no            |
| c.1970            | developments are no longer recorded           | longer recorded ( <b>demolished</b> ). From c.1954 a <b>refuse heap</b> is recorded      |
|                   | (demolished), with a refuse heap              | adjacent to the south of the site, with a <b>builders yard</b> (tanks) and               |
|                   | recorded to just encroach onto the site       | <b>slopes</b> beyond. Some of the surrounding <b>reservoirs</b> are no longer            |
|                   | from the southwest, which is no longer        | recorded (infilled), with the recreational ground to the northeast of                    |
|                   | recorded by c.1966. From c.1978               | the site no longer recorded. <b>Condor Iron Works</b> is recorded to have                |
|                   | Condor Iron Works are recorded to             | been <b>expanded</b> by c.1954. From c.1955 further <b>reservoirs</b> to the south       |
|                   | encroach onto the site from the north /       | of the site are no longer recorded (infilled), with allotment gardens                    |
|                   | northwest of the site.                        | recorded beyond the former <b>reservoirs</b> to the southeast. By c.1966 the             |
| 4070              | 5 1000                                        | refuse heap and builders yard are no longer recorded.                                    |
| c.1978 —          | From c.1989 a scrap yard and partial          | From c.1978 <b>reservoirs</b> surrounding the site are no longer recorded                |
| c.2023            | encroachment of a <b>depot</b> is recorded on | (infilled), with several mills recorded as works or warehouses. By                       |
| (present          | the southern portion of the site. By          | c.1982 a <b>roundabout</b> is recorded within proximity to the north of the              |
| day)              | c.1999 all structures / developments are      | site (previous crossroads), an electric substation is recorded, c.100m to                |
|                   | no longer recorded (demolished),              | the northwest, with Oldham Way (A627) recorded adjacent to the                           |
|                   | which by c.2000 the site is recorded as a     | eastern site boundary. By c.1992 <b>Condor Iron Works</b> is recorded as                 |
|                   | carpark and is unchanged until present        | Condor Trading Estate, with a scrap yard recorded adjacent to the                        |
|                   | day.                                          | southern boundary. From c.1999 the scrap yard and Condor Trading                         |
|                   |                                               | Estate are no longer recorded (demolished), with a structure now                         |
|                   |                                               | recorded, which is noted as a Tesco <b>petrol filling station</b> during site            |
|                   |                                               | reconna issance .                                                                        |