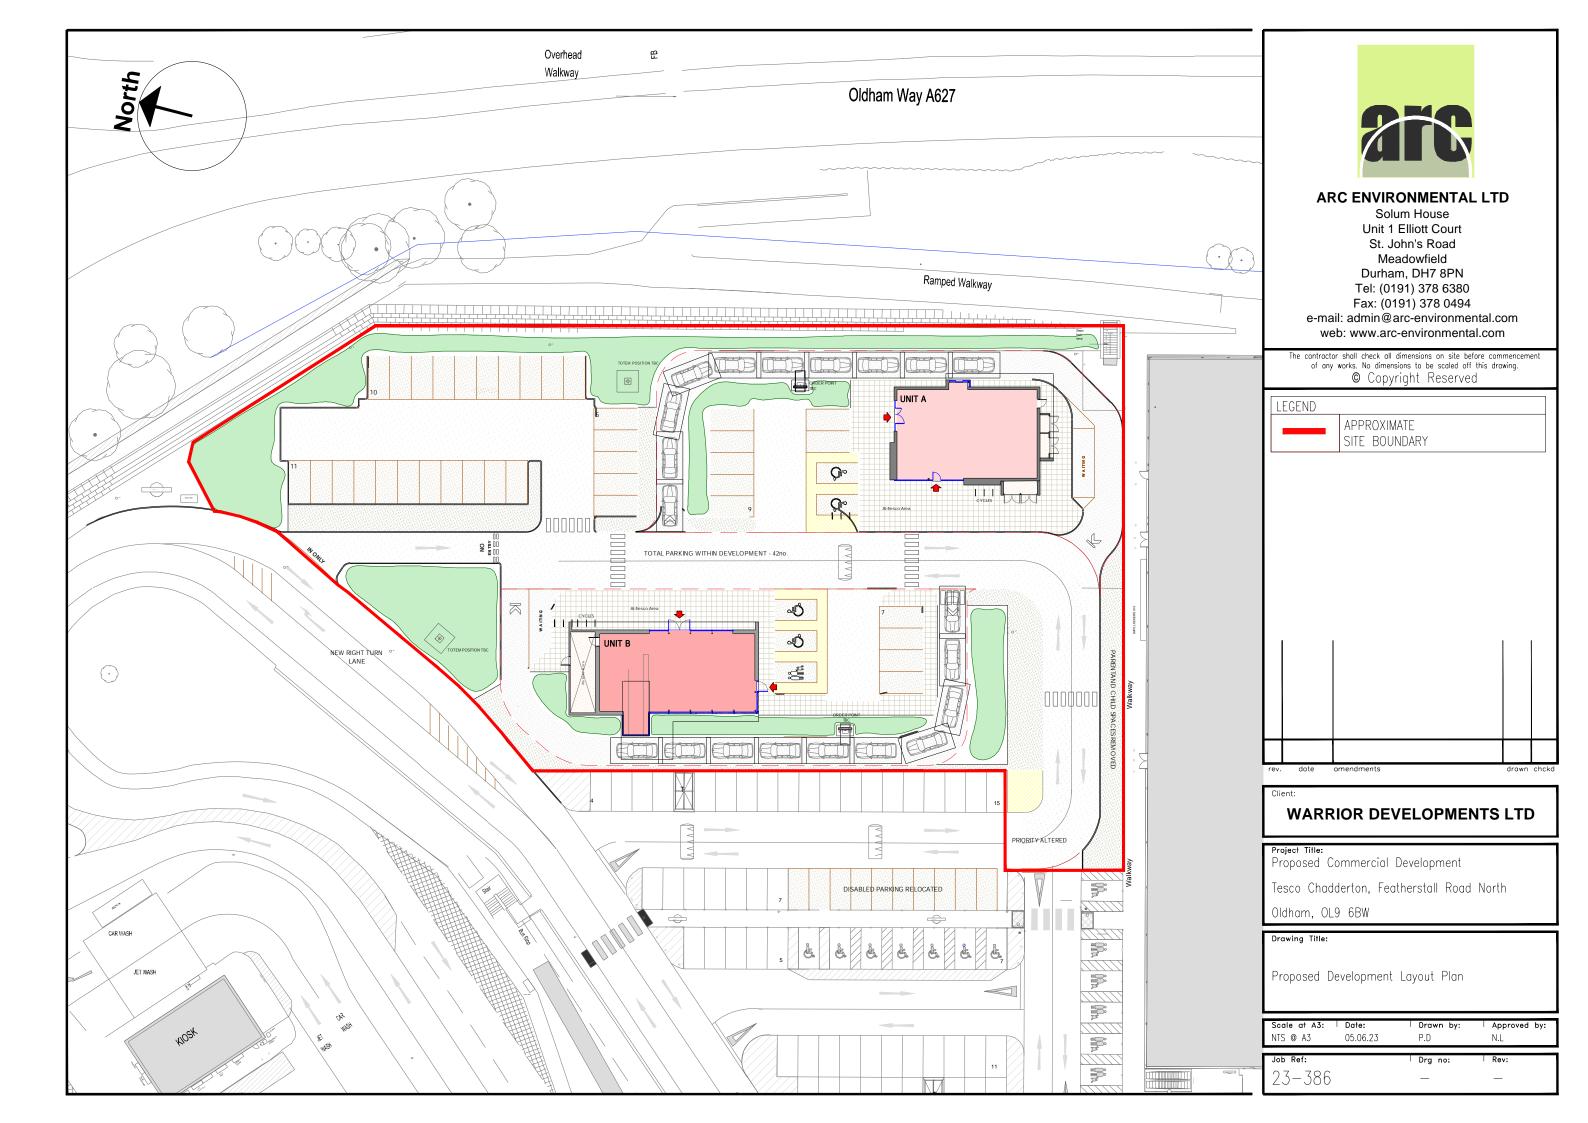

# <u>APPENDIX I</u>

Location Plan

Aerial Photograph

Existing Site Layout Plan

Proposed Site Layout Plan

Site Observations - Photographic Record Sheets

Client:

#### **WARRIOR DEVELOPMENTS LTD**

Project Title:
Proposed Commercial Development
Tersco Chadderton, Featherstall Road
North, Oldham, OL9 6BW

Drawing Title:

Location Plan

Job Reference: Drawing Number: Revision: 23–286

#### WARRIOR DEVELOPMENTS LTD

Project Title:
Proposed Commercial Development

Tesco Chadderton, Featherstall Road North

Oldham, OL9 6BW

Aerial Photograph

|     | Scale at A3: | Date:    | Drawn by: | Approved by: |
|-----|--------------|----------|-----------|--------------|
| E.  | NTS @ A3     | 05.06.23 | P.D       | N.L          |
| Fi. |              |          |           |              |
| 1   | Job Ref:     |          | Drg no:   | Rev:         |
| W   | 77 706       |          |           |              |