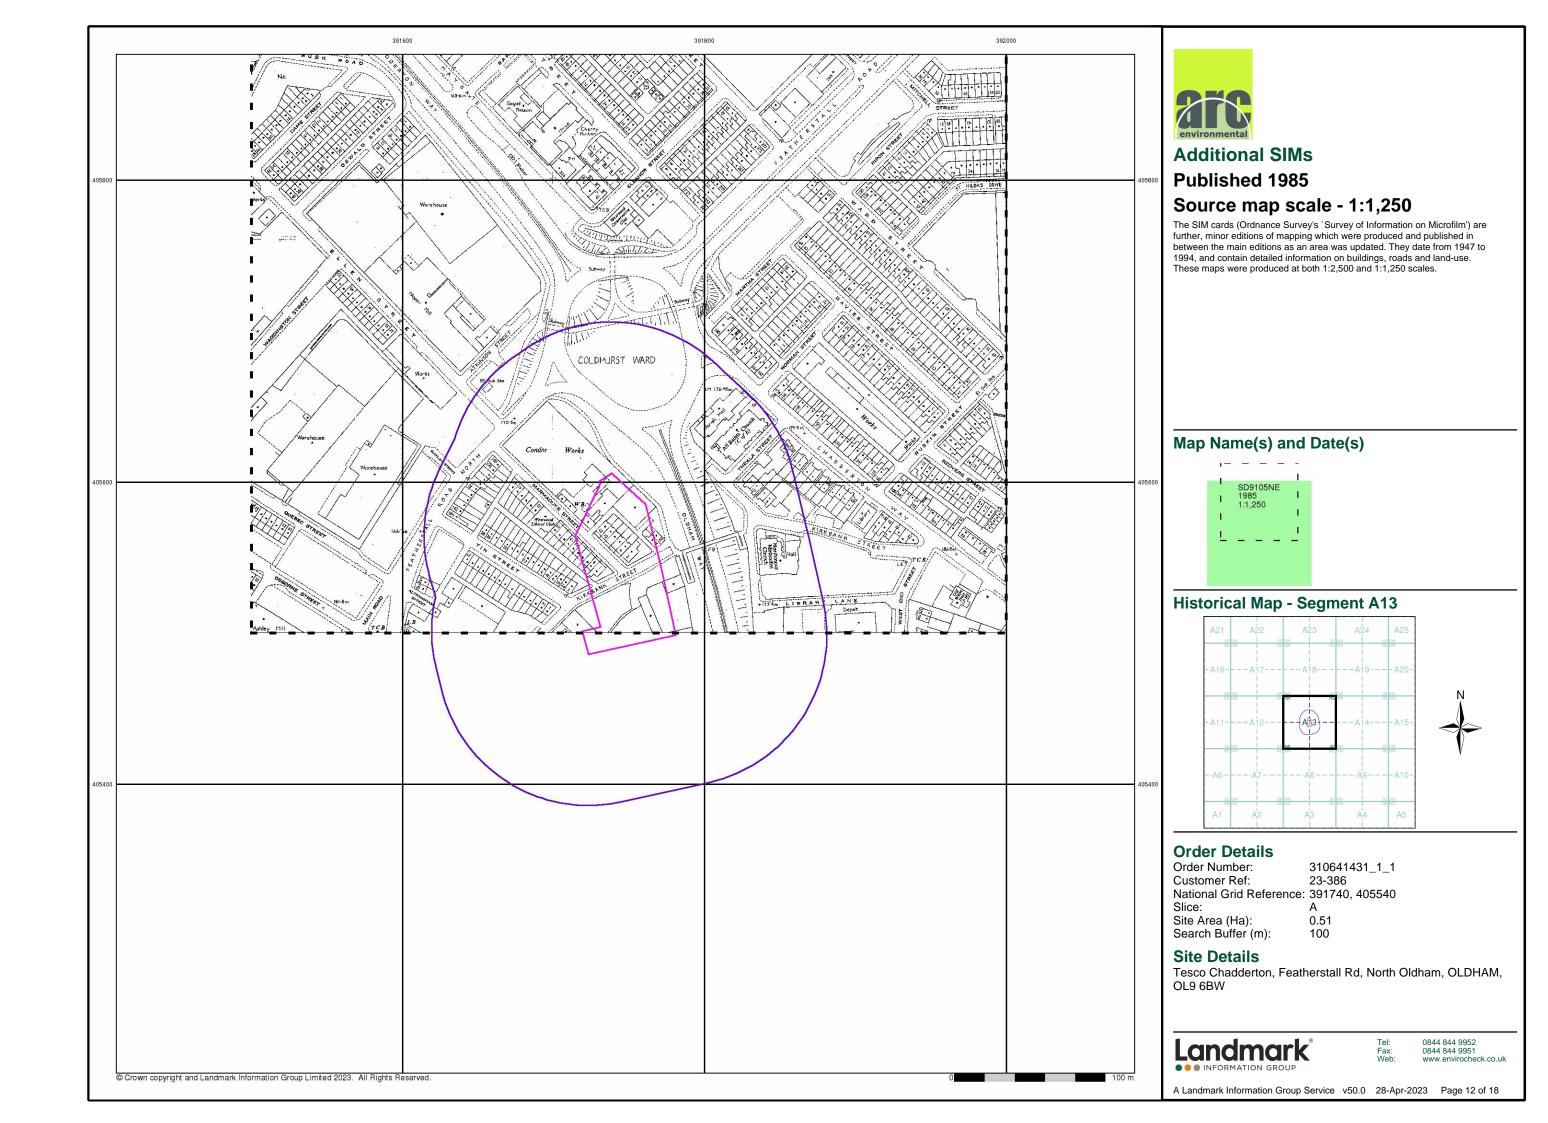

#### 4.1 Site History: -

Copies of historical OS maps covering the site area & adjacent land are included in Appendix II and a summary of the site history based on these plans, is provided in Table 4.1 below and on the following page.

<u>Table 4.1</u> Significant features / potential contamination so

| <u>Date</u>        |                                                                                                                                                                                                                                                                                                                                                                                                                                                                                                                                                                                                                                         |                                                                                                                                                                                                                                                                                                                                                                                                                                                                                                                                                                                                                                                                                                                                                                                                                                                                                                                                                                                                                                                                                                                                                                                                                                                                                                                                   |
|--------------------|-----------------------------------------------------------------------------------------------------------------------------------------------------------------------------------------------------------------------------------------------------------------------------------------------------------------------------------------------------------------------------------------------------------------------------------------------------------------------------------------------------------------------------------------------------------------------------------------------------------------------------------------|-----------------------------------------------------------------------------------------------------------------------------------------------------------------------------------------------------------------------------------------------------------------------------------------------------------------------------------------------------------------------------------------------------------------------------------------------------------------------------------------------------------------------------------------------------------------------------------------------------------------------------------------------------------------------------------------------------------------------------------------------------------------------------------------------------------------------------------------------------------------------------------------------------------------------------------------------------------------------------------------------------------------------------------------------------------------------------------------------------------------------------------------------------------------------------------------------------------------------------------------------------------------------------------------------------------------------------------|
|                    | <u>Site</u>                                                                                                                                                                                                                                                                                                                                                                                                                                                                                                                                                                                                                             | Adjacent Areas                                                                                                                                                                                                                                                                                                                                                                                                                                                                                                                                                                                                                                                                                                                                                                                                                                                                                                                                                                                                                                                                                                                                                                                                                                                                                                                    |
| c.1848 —<br>c.1892 | From c.1848 a road is recorded transecting across the central portion of the site, traversing roughly west to east. Structures are also recorded across the site. By c.1851 a reservoir is recorded on the southern portion of the site, with the structures now recorded as residential developments (Pipe Row), with small, sectioned grassland and field drains to the northwest of Pipe Row. From c.1892 the reservoir is no longer recorded (infilled), with further residential dwellings recorded on the former sectioned grassland. A further road (Marmaduke Street) is recorded to encroach onto the site from the northwest. | From c.18 48 roads are recorded within proximity to the northwest and northeast, which adjoin at a crossroad to the north of the site, with a road to the west and east of the site traversing southwest to northeast. Developments are recorded within proximity to the northeast and southwest, with a cotton mill adjacent to the eastern site boundary. Remaining land is undeveloped. By c.1851, the cotton mill is recorded as North Moor Mill. Reservoirs are recorded surrounding the site within proximity, with Highfield Cotton Mill, associated boiler and chimney and a well is recorded, c.110m and c.250m respectively to the southwest of the site, with cotton mills recorded, c.210m to the northeast (Park Mills), with associated chimney and garage, c.200m to the southeast (Bent Grange Mills). Beyond Bent Grange Mills and Park Mills, coal / coke pits, kilns and collieries are recorded. From 1892 multiple reservoirs are recorded surrounding the site (from c.20m to c.>250m), in addition to an increase in cotton mills, adjacent to the southern boundary and surrounding the site, with associated chimneys and interconnecting roads. Northmoor Foundry is also recorded adjacent to the north-western boundary of the site, with residential / community / commercial developments expanding |

#### 4.1 Site History (Cont'd): -

Table 4.1 (Cont'd)

Significant features / potential contamination sources highlighted in **bold** 

| Table 4.1 (Conta) |                                               | Significant features / potential contamination sources highlighted in <b>bold</b> .      |
|-------------------|-----------------------------------------------|------------------------------------------------------------------------------------------|
| <u>Date</u>       | <u>Site</u>                                   | Adjacent Areas                                                                           |
| c.18 48 —         | A cotton mill (North Moor Old Mill)           | A <b>recreation ground</b> is recorded, c.10m to the northeast, with a                   |
| c.1892            | encroaches onto the site from the             | sawmill, c.100m to the southwest. Bent Grange Mills is recorded as                       |
| (Cont'd)          | southeast.                                    | <b>disused</b> , with some <b>earthworks</b> recorded adjacent to the disused site.      |
|                   |                                               | The <b>collieries</b> are no longer recorded ( <b>infilled</b> ).                        |
| c.1893 —          | From c.1932 the <b>cotton mill</b> is no      | From c.1893 Highfield Cotton Mill, with associated structures and                        |
| c.1932            | longer recorded (demolished).                 | well to the southwest is no longer recorded (demolished / infilled).                     |
|                   |                                               | From c.1894 properties continue to expand surrounding the site though                    |
|                   |                                               | to present day. By c.1909 the <b>earthworks</b> to the southeast are recorded            |
|                   |                                               | as an <b>old clay pit (infilled</b> ). T <b>imber yards</b> are recorded adjacent to the |
|                   |                                               | <b>sawmill</b> to the west of the site and c.120m to the south of the site. By           |
|                   |                                               | c.1932 <b>tanks</b> are recorded, c.100m to the southeast and southwest of               |
|                   | !                                             | the site, with a <b>bowling green</b> recorded adjacent to the south-eastern             |
|                   |                                               | tank.                                                                                    |
| c.1 938 —         | By c.1954 some of the residential             | By c.1938 the <b>cotton mill</b> adjacent to the southern site boundary is no            |
| c.1970            | developments are no longer recorded           | longer recorded ( <b>demolished</b> ). From c.1954 a <b>refuse heap</b> is recorded      |
|                   | (demolished), with a refuse heap              | adjacent to the south of the site, with a <b>builders yard</b> (tanks) and               |
|                   | recorded to just encroach onto the site       | <b>slopes</b> beyond. Some of the surrounding <b>reservoirs</b> are no longer            |
|                   | from the southwest, which is no longer        | recorded (infilled), with the recreational ground to the northeast of                    |
|                   | recorded by c.1966. From c.1978               | the site no longer recorded. <b>Condor Iron Works</b> is recorded to have                |
|                   | Condor Iron Works are recorded to             | been <b>expanded</b> by c.1954. From c.1955 further <b>reservoirs</b> to the south       |
|                   | encroach onto the site from the north /       | of the site are no longer recorded (infilled), with allotment gardens                    |
|                   | northwest of the site.                        | recorded beyond the former <b>reservoirs</b> to the southeast. By c.1966 the             |
| 4070              | 5 1000                                        | refuse heap and builders yard are no longer recorded.                                    |
| c.1978 —          | From c.1989 a scrap yard and partial          | From c.1978 <b>reservoirs</b> surrounding the site are no longer recorded                |
| c.2023            | encroachment of a <b>depot</b> is recorded on | (infilled), with several mills recorded as works or warehouses. By                       |
| (present          | the southern portion of the site. By          | c.1982 a <b>roundabout</b> is recorded within proximity to the north of the              |
| day)              | c.1999 all structures / developments are      | site (previous crossroads), an electric substation is recorded, c.100m to                |
|                   | no longer recorded (demolished),              | the northwest, with Oldham Way (A627) recorded adjacent to the                           |
|                   | which by c.2000 the site is recorded as a     | eastern site boundary. By c.1992 <b>Condor Iron Works</b> is recorded as                 |
|                   | carpark and is unchanged until present        | Condor Trading Estate, with a scrap yard recorded adjacent to the                        |
|                   | day.                                          | southern boundary. From c.1999 the scrap yard and Condor Trading                         |
|                   |                                               | Estate are no longer recorded (demolished), with a structure now                         |
|                   |                                               | recorded, which is noted as a Tesco <b>petrol filling station</b> during site            |
|                   |                                               | reconna issance .                                                                        |