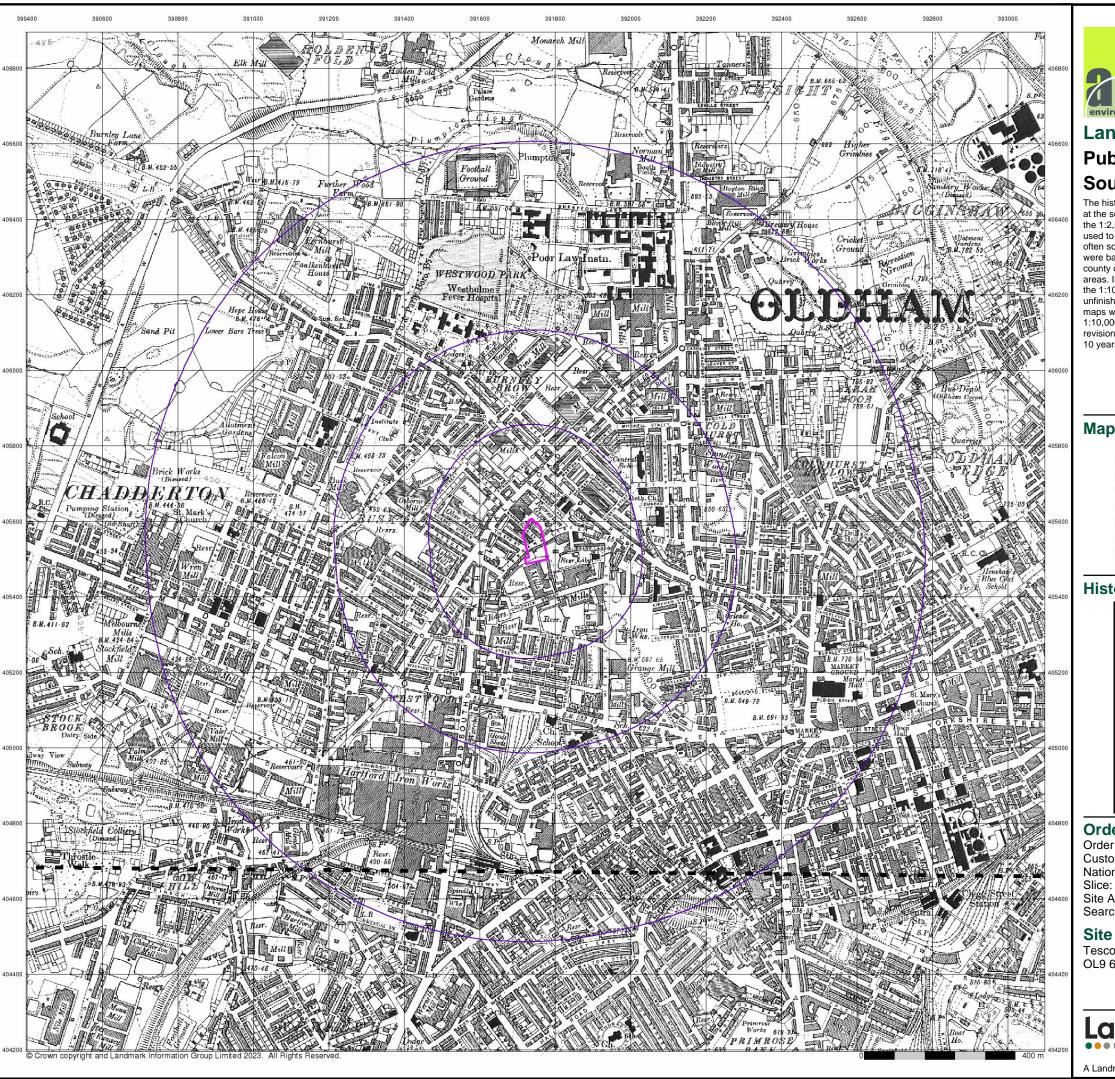

#### 4.4 Unexploded Ordnance (UXO) Risk: -

According to the Unexploded Bomb Risk Map produced by ZeticaUXO, the site lies within a low-risk area in terms of unexploded ordnance (areas indicated as having 15 bombs per 1000 acre or less). Therefore, it is felt that a Detailed UXO Risk Assessment is not required. A copy of the ZeticaUXO Unexploded Bomb Risk Map can be seen attached in Appendix III.