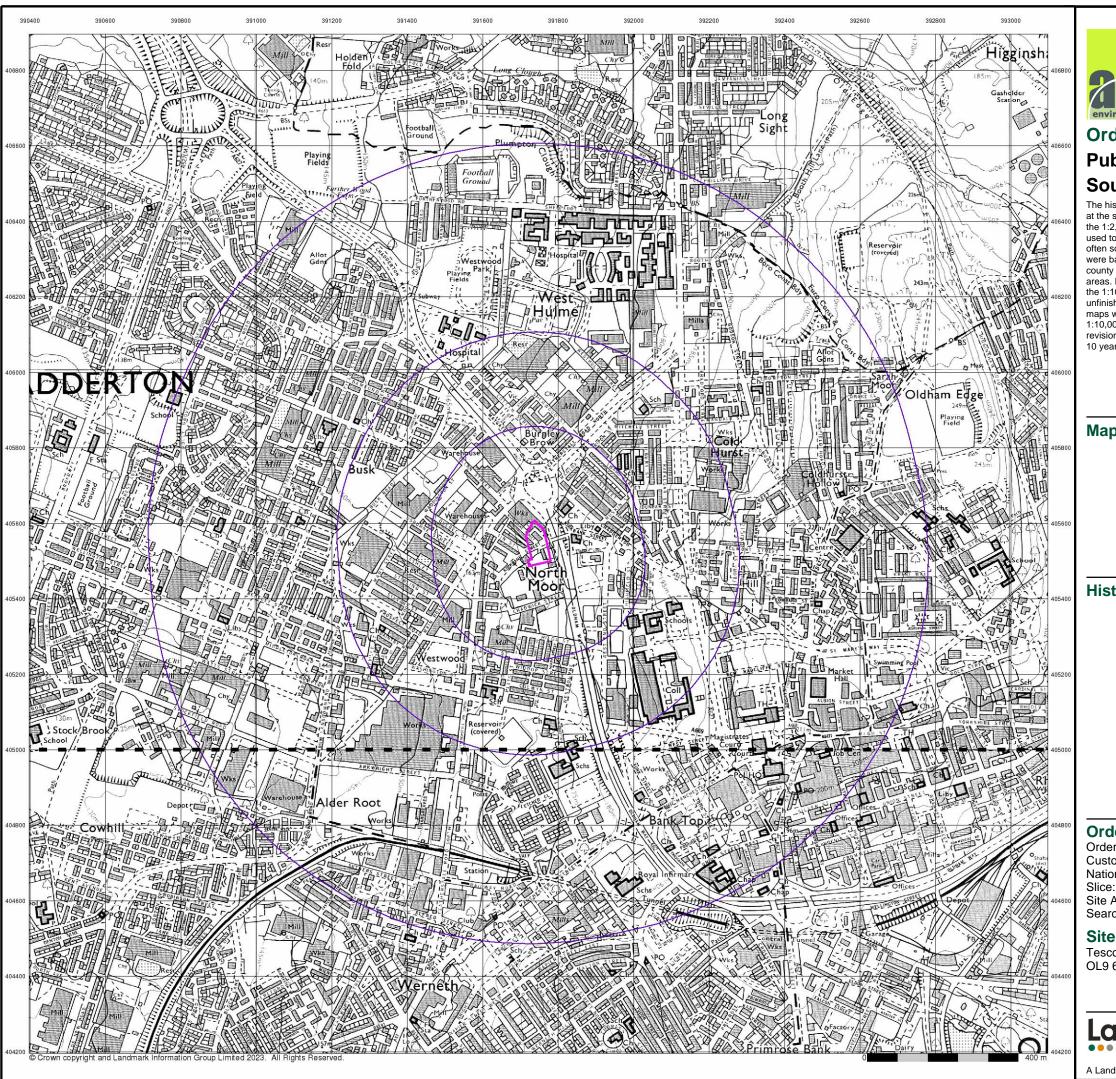

#### 2.1 Site Details: -

Table 2.1

| Table 2.1                               |                                                                                                                                                                                                 |  |
|-----------------------------------------|-------------------------------------------------------------------------------------------------------------------------------------------------------------------------------------------------|--|
| Site Name & Address:                    | Tesco Chadderton, Featherstall Road North, Oldham, OL9 6BW.                                                                                                                                     |  |
| Na tional Grid Reference:               | 39 1740, 405540 (Representative of the central part of the site).                                                                                                                               |  |
| Description of Location:                | The site is located with in an urban setting, c.1km to the northwe st of Oldham Town Centre                                                                                                     |  |
|                                         | and c.650m to the south of Royal Oldham Hospital.                                                                                                                                               |  |
| Site Boundaries:                        | N = Oldham Way / Chadderton Way roundabout, with residential and commercial properties                                                                                                          |  |
|                                         | beyond, E = Oldham Way, with residential and community properties beyond, S = Tesco                                                                                                             |  |
|                                         | Superstore, Dew Way, with residential properties beyond, W = Featherstall Road South (A6048                                                                                                     |  |
|                                         | & roundabout), with residential and community properties beyond.                                                                                                                                |  |
| Site Shape:                             | The site is irregular in shape and occupies a total are a of c.0.51 Hectares (Ha).                                                                                                              |  |
| General Topography:                     | The site is on a slight incline, with a fall in gradient to the north. Levels within the site area                                                                                              |  |
|                                         | recorded as between c.170 m AOD and c.172 m AOD.                                                                                                                                                |  |
| Current Site Structures &               | The site is currently in use as car park, with trolley storage, accommodating parking for                                                                                                       |  |
| Uses:                                   | customers visiting the superstore to the south.                                                                                                                                                 |  |
| Development Details:                    | Proposals have been made to develop the site with a café, including drive-through                                                                                                               |  |
|                                         | infrastructure and associated parking.                                                                                                                                                          |  |
| Summary of Historical Site              | From c.1848 until c.1954 residential housing was recorded on the site, with a reservoir recorded                                                                                                |  |
| Information:                            | on the southern portion of the site from c.1851 until c.1892, by which time it was infilled. From                                                                                               |  |
|                                         | at least c.1892 a cotton mill was recorded on the infilled land to the south c.1932, by which time                                                                                              |  |
|                                         | it was demolished. By c.1954 a refuse heap was recorded on the southwest of the site until                                                                                                      |  |
|                                         | c.1989, when a scrapyard was recorded. Condor Iron works was recorded on the northern                                                                                                           |  |
|                                         | portion of the site from c.1978. By c.1999 all structures were recorded as being demolished                                                                                                     |  |
| Cita Cunfacina.                         | across the site, with the site recorded as a car park from c.2000, through to current day.                                                                                                      |  |
| Site Surfacing: Additional Information: | The site surfacing comprises a 100% asphalt                                                                                                                                                     |  |
| Additional information:                 | Land immediately surrounding the site has historically been recorded as residential /                                                                                                           |  |
|                                         | community / commercial use from c.1848 until present day.                                                                                                                                       |  |
|                                         | During site reconnaissance the car park was in use by staff and visitors to Tesco Superstore, adjoining the site to the east, with 4 streetlamps noted along the northern border of the site, 5 |  |
|                                         | drains and 3 trolley storage areas were noted across the car park, with 3 electric service covers                                                                                               |  |
|                                         | noted along the southern border. The adjoining wall along the northern border of the site is                                                                                                    |  |
|                                         | approximately c.3m –c.4m in height, with stone and shrubbery contained within a mesh, with                                                                                                      |  |
|                                         | the land beyond at greater height than the car park.                                                                                                                                            |  |
|                                         | I are taria be joint at greater freight than the our park.                                                                                                                                      |  |

<u>Table 4.1</u> Significant features / potential contamination so

| <u>Date</u>        |                                                                                                                                                                                                                                                                                                                                                                                                                                                                                                                                                                                                                                         |                                                                                                                                                                                                                                                                                                                                                                                                                                                                                                                                                                                                                                                                                                                                                                                                                                                                                                                                                                                                                                                                                                                                                                                                                                                                                                                                   |
|--------------------|-----------------------------------------------------------------------------------------------------------------------------------------------------------------------------------------------------------------------------------------------------------------------------------------------------------------------------------------------------------------------------------------------------------------------------------------------------------------------------------------------------------------------------------------------------------------------------------------------------------------------------------------|-----------------------------------------------------------------------------------------------------------------------------------------------------------------------------------------------------------------------------------------------------------------------------------------------------------------------------------------------------------------------------------------------------------------------------------------------------------------------------------------------------------------------------------------------------------------------------------------------------------------------------------------------------------------------------------------------------------------------------------------------------------------------------------------------------------------------------------------------------------------------------------------------------------------------------------------------------------------------------------------------------------------------------------------------------------------------------------------------------------------------------------------------------------------------------------------------------------------------------------------------------------------------------------------------------------------------------------|
|                    | <u>Site</u>                                                                                                                                                                                                                                                                                                                                                                                                                                                                                                                                                                                                                             | Adjacent Areas                                                                                                                                                                                                                                                                                                                                                                                                                                                                                                                                                                                                                                                                                                                                                                                                                                                                                                                                                                                                                                                                                                                                                                                                                                                                                                                    |
| c.1848 —<br>c.1892 | From c.1848 a road is recorded transecting across the central portion of the site, traversing roughly west to east. Structures are also recorded across the site. By c.1851 a reservoir is recorded on the southern portion of the site, with the structures now recorded as residential developments (Pipe Row), with small, sectioned grassland and field drains to the northwest of Pipe Row. From c.1892 the reservoir is no longer recorded (infilled), with further residential dwellings recorded on the former sectioned grassland. A further road (Marmaduke Street) is recorded to encroach onto the site from the northwest. | From c.18 48 roads are recorded within proximity to the northwest and northeast, which adjoin at a crossroad to the north of the site, with a road to the west and east of the site traversing southwest to northeast. Developments are recorded within proximity to the northeast and southwest, with a cotton mill adjacent to the eastern site boundary. Remaining land is undeveloped. By c.1851, the cotton mill is recorded as North Moor Mill. Reservoirs are recorded surrounding the site within proximity, with Highfield Cotton Mill, associated boiler and chimney and a well is recorded, c.110m and c.250m respectively to the southwest of the site, with cotton mills recorded, c.210m to the northeast (Park Mills), with associated chimney and garage, c.200m to the southeast (Bent Grange Mills). Beyond Bent Grange Mills and Park Mills, coal / coke pits, kilns and collieries are recorded. From 1892 multiple reservoirs are recorded surrounding the site (from c.20m to c.>250m), in addition to an increase in cotton mills, adjacent to the southern boundary and surrounding the site, with associated chimneys and interconnecting roads. Northmoor Foundry is also recorded adjacent to the north-western boundary of the site, with residential / community / commercial developments expanding |

#### 4.1 Site History (Cont'd): -

Table 4.1 (Cont'd)

Significant features / potential contamination sources highlighted in **bold** 

| Table 4.1 (Conta) |                                               | Significant features / potential contamination sources highlighted in <b>bold</b> .      |
|-------------------|-----------------------------------------------|------------------------------------------------------------------------------------------|
| <u>Date</u>       | <u>Site</u>                                   | Adjacent Areas                                                                           |
| c.18 48 —         | A cotton mill (North Moor Old Mill)           | A <b>recreation ground</b> is recorded, c.10m to the northeast, with a                   |
| c.1892            | encroaches onto the site from the             | sawmill, c.100m to the southwest. Bent Grange Mills is recorded as                       |
| (Cont'd)          | southeast.                                    | <b>disused</b> , with some <b>earthworks</b> recorded adjacent to the disused site.      |
|                   |                                               | The <b>collieries</b> are no longer recorded ( <b>infilled</b> ).                        |
| c.1893 —          | From c.1932 the <b>cotton mill</b> is no      | From c.1893 Highfield Cotton Mill, with associated structures and                        |
| c.1932            | longer recorded (demolished).                 | well to the southwest is no longer recorded (demolished / infilled).                     |
|                   |                                               | From c.1894 properties continue to expand surrounding the site though                    |
|                   |                                               | to present day. By c.1909 the <b>earthworks</b> to the southeast are recorded            |
|                   |                                               | as an <b>old clay pit (infilled</b> ). T <b>imber yards</b> are recorded adjacent to the |
|                   |                                               | <b>sawmill</b> to the west of the site and c.120m to the south of the site. By           |
|                   |                                               | c.1932 <b>tanks</b> are recorded, c.100m to the southeast and southwest of               |
|                   | !                                             | the site, with a <b>bowling green</b> recorded adjacent to the south-eastern             |
|                   |                                               | tank.                                                                                    |
| c.1 938 —         | By c.1954 some of the residential             | By c.1938 the <b>cotton mill</b> adjacent to the southern site boundary is no            |
| c.1970            | developments are no longer recorded           | longer recorded ( <b>demolished</b> ). From c.1954 a <b>refuse heap</b> is recorded      |
|                   | (demolished), with a refuse heap              | adjacent to the south of the site, with a <b>builders yard</b> (tanks) and               |
|                   | recorded to just encroach onto the site       | <b>slopes</b> beyond. Some of the surrounding <b>reservoirs</b> are no longer            |
|                   | from the southwest, which is no longer        | recorded (infilled), with the recreational ground to the northeast of                    |
|                   | recorded by c.1966. From c.1978               | the site no longer recorded. <b>Condor Iron Works</b> is recorded to have                |
|                   | Condor Iron Works are recorded to             | been <b>expanded</b> by c.1954. From c.1955 further <b>reservoirs</b> to the south       |
|                   | encroach onto the site from the north /       | of the site are no longer recorded (infilled), with allotment gardens                    |
|                   | northwest of the site.                        | recorded beyond the former <b>reservoirs</b> to the southeast. By c.1966 the             |
| 4070              | 5 1000                                        | refuse heap and builders yard are no longer recorded.                                    |
| c.1978 —          | From c.1989 a scrap yard and partial          | From c.1978 <b>reservoirs</b> surrounding the site are no longer recorded                |
| c.2023            | encroachment of a <b>depot</b> is recorded on | (infilled), with several mills recorded as works or warehouses. By                       |
| (present          | the southern portion of the site. By          | c.1982 a <b>roundabout</b> is recorded within proximity to the north of the              |
| day)              | c.1999 all structures / developments are      | site (previous crossroads), an electric substation is recorded, c.100m to                |
|                   | no longer recorded (demolished),              | the northwest, with Oldham Way (A627) recorded adjacent to the                           |
|                   | which by c.2000 the site is recorded as a     | eastern site boundary. By c.1992 <b>Condor Iron Works</b> is recorded as                 |
|                   | carpark and is unchanged until present        | Condor Trading Estate, with a scrap yard recorded adjacent to the                        |
|                   | day.                                          | southern boundary. From c.1999 the scrap yard and Condor Trading                         |
|                   |                                               | Estate are no longer recorded (demolished), with a structure now                         |
|                   |                                               | recorded, which is noted as a Tesco <b>petrol filling station</b> during site            |
|                   |                                               | reconna issance .                                                                        |