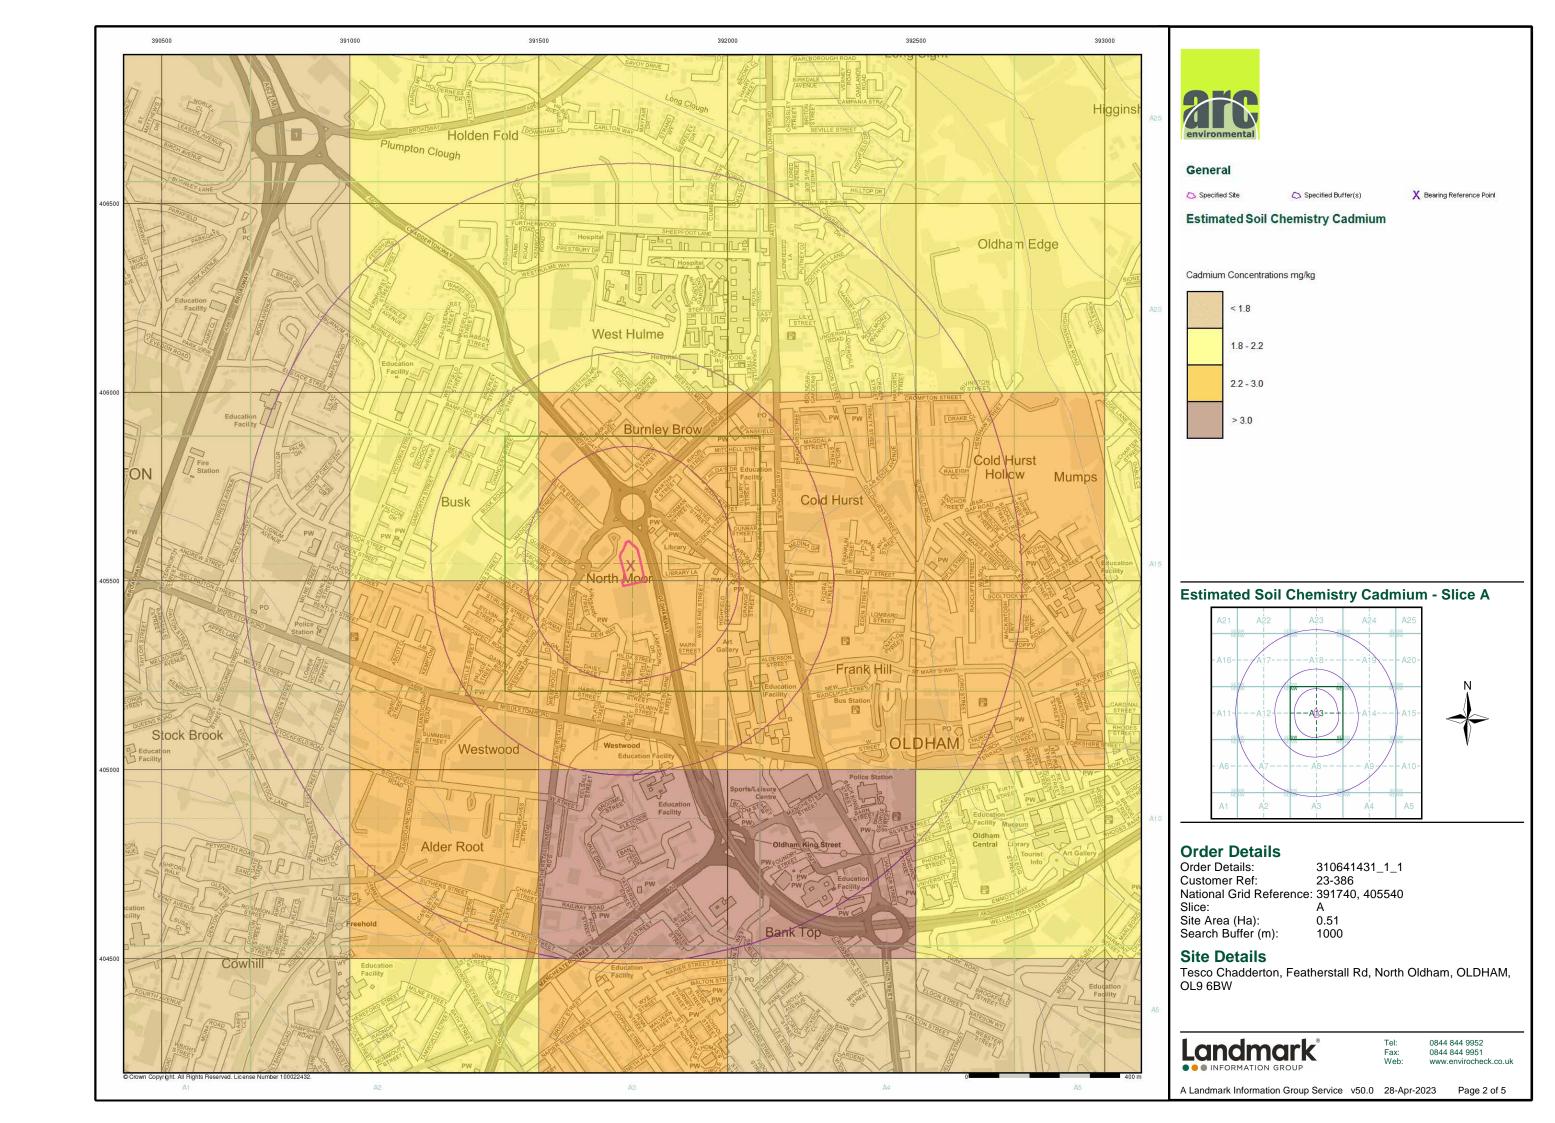

#### 3.8 Estimated Soil Chemistry: -

Data provided by the BGS in relation to estimated soil chemistry for several key metals and metalloid elements is summarised in Table 3.5 on the following page.

Note: the references to the anticipated background concentrations of contaminants, sourced from the BGS, should not be relied upon. They are not site-specific and do not represent the condition of the ground at the proposed development site. If present on-site, the levels of lead would represent a risk to human health.

Table 3.5

| <u>Element</u>    | <u>Soil Sample Type</u> | Estimated Soil Concentrations (mg/ kg) |
|-------------------|-------------------------|----------------------------------------|
| Arse nic Arse nic | Rural Soil              | 15 - 25                                |
| Cadmium           | Rural Soil              | 2.2 - 3.0                              |
| Chromium (total)  | Rural Soil              | 60 - 90                                |
| Lead              | Rural Soil              | 300 - 1200                             |
| Nickel            | Rural Soil              | 15 - 30                                |