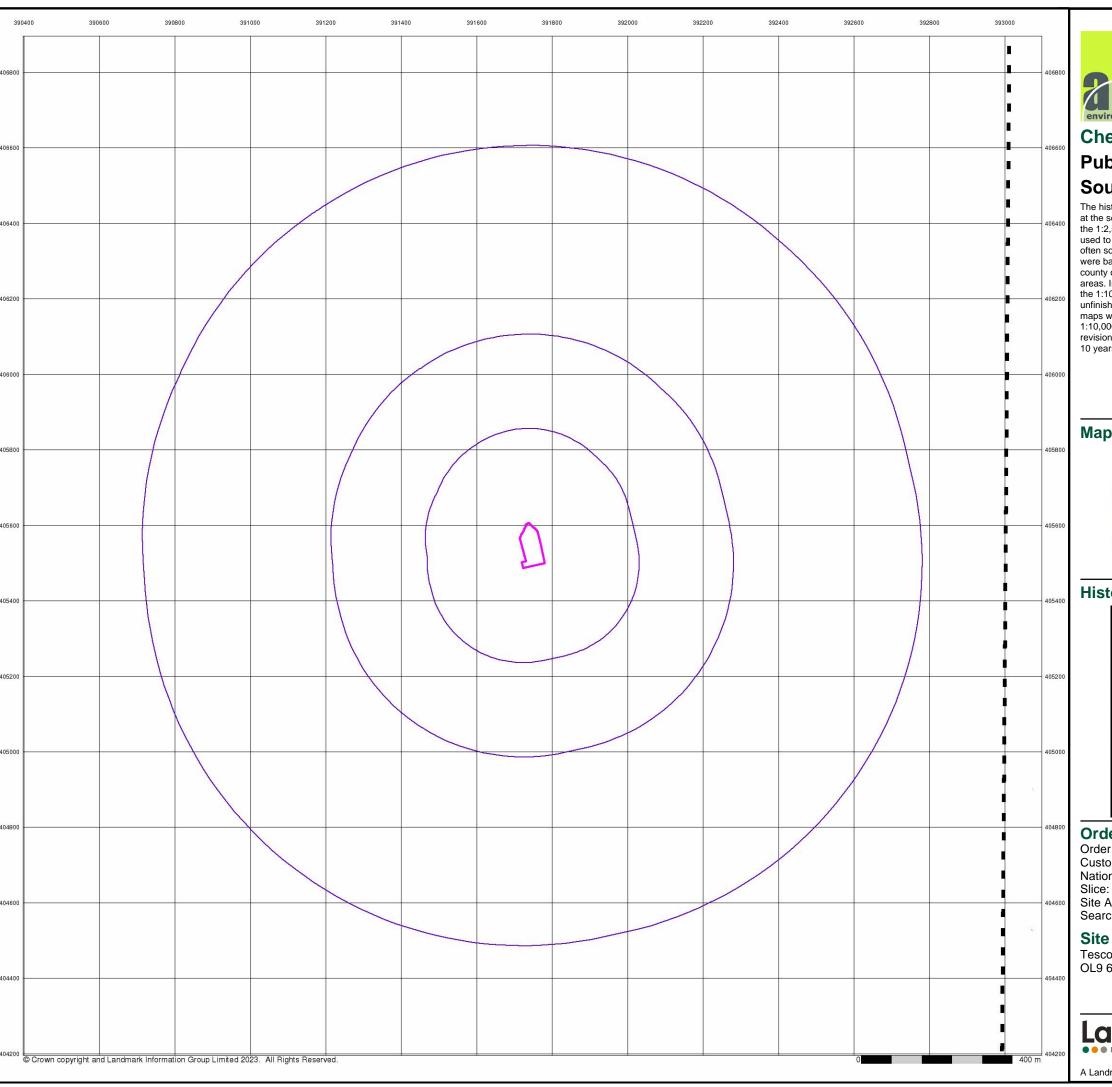

#### 4.4 Unexploded Ordnance (UXO) Risk: -

According to the Unexploded Bomb Risk Map produced by ZeticaUXO, the site lies within a low-risk area in terms of unexploded ordnance (areas indicated as having 15 bombs per 1000 acre or less). Therefore, it is felt that a Detailed UXO Risk Assessment is not required. A copy of the ZeticaUXO Unexploded Bomb Risk Map can be seen attached in Appendix III.