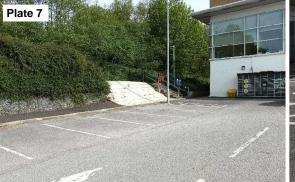

#### 2.1 Site Details: -

Table 2.1

| Table 2.1                               |                                                                                                                                                                                                 |  |
|-----------------------------------------|-------------------------------------------------------------------------------------------------------------------------------------------------------------------------------------------------|--|
| Site Name & Address:                    | Tesco Chadderton, Featherstall Road North, Oldham, OL9 6BW.                                                                                                                                     |  |
| Na tional Grid Reference:               | 39 1740, 405540 (Representative of the central part of the site).                                                                                                                               |  |
| Description of Location:                | The site is located with in an urban setting, c.1km to the northwe st of Oldham Town Centre                                                                                                     |  |
|                                         | and c.650m to the south of Royal Oldham Hospital.                                                                                                                                               |  |
| Site Boundaries:                        | N = Oldham Way / Chadderton Way roundabout, with residential and commercial properties                                                                                                          |  |
|                                         | beyond, E = Oldham Way, with residential and community properties beyond, S = Tesco                                                                                                             |  |
|                                         | Superstore, Dew Way, with residential properties beyond, W = Featherstall Road South (A6048                                                                                                     |  |
|                                         | & roundabout), with residential and community properties beyond.                                                                                                                                |  |
| Site Shape:                             | The site is irregular in shape and occupies a total are a of c.0.51 Hectares (Ha).                                                                                                              |  |
| General Topography:                     | The site is on a slight incline, with a fall in gradient to the north. Levels within the site area                                                                                              |  |
|                                         | recorded as between c.170 m AOD and c.172 m AOD.                                                                                                                                                |  |
| Current Site Structures &               | The site is currently in use as car park, with trolley storage, accommodating parking for                                                                                                       |  |
| Uses:                                   | customers visiting the superstore to the south.                                                                                                                                                 |  |
| Development Details:                    | Proposals have been made to develop the site with a café, including drive-through                                                                                                               |  |
|                                         | infrastructure and associated parking.                                                                                                                                                          |  |
| Summary of Historical Site              | From c.1848 until c.1954 residential housing was recorded on the site, with a reservoir recorded                                                                                                |  |
| Information:                            | on the southern portion of the site from c.1851 until c.1892, by which time it was infilled. From                                                                                               |  |
|                                         | at least c.1892 a cotton mill was recorded on the infilled land to the south c.1932, by which time                                                                                              |  |
|                                         | it was demolished. By c.1954 a refuse heap was recorded on the southwest of the site until                                                                                                      |  |
|                                         | c.1989, when a scrapyard was recorded. Condor Iron works was recorded on the northern                                                                                                           |  |
|                                         | portion of the site from c.1978. By c.1999 all structures were recorded as being demolished                                                                                                     |  |
| Cita Cunfacina.                         | across the site, with the site recorded as a car park from c.2000, through to current day.                                                                                                      |  |
| Site Surfacing: Additional Information: | The site surfacing comprises a 100% asphalt                                                                                                                                                     |  |
| Additional information:                 | Land immediately surrounding the site has historically been recorded as residential /                                                                                                           |  |
|                                         | community / commercial use from c.1848 until present day.                                                                                                                                       |  |
|                                         | During site reconnaissance the car park was in use by staff and visitors to Tesco Superstore, adjoining the site to the east, with 4 streetlamps noted along the northern border of the site, 5 |  |
|                                         | drains and 3 trolley storage areas were noted across the car park, with 3 electric service covers                                                                                               |  |
|                                         | noted along the southern border. The adjoining wall along the northern border of the site is                                                                                                    |  |
|                                         | approximately c.3m –c.4m in height, with stone and shrubbery contained within a mesh, with                                                                                                      |  |
|                                         | the land beyond at greater height than the car park.                                                                                                                                            |  |
|                                         | I are taria be joint at greater freight than the our park.                                                                                                                                      |  |