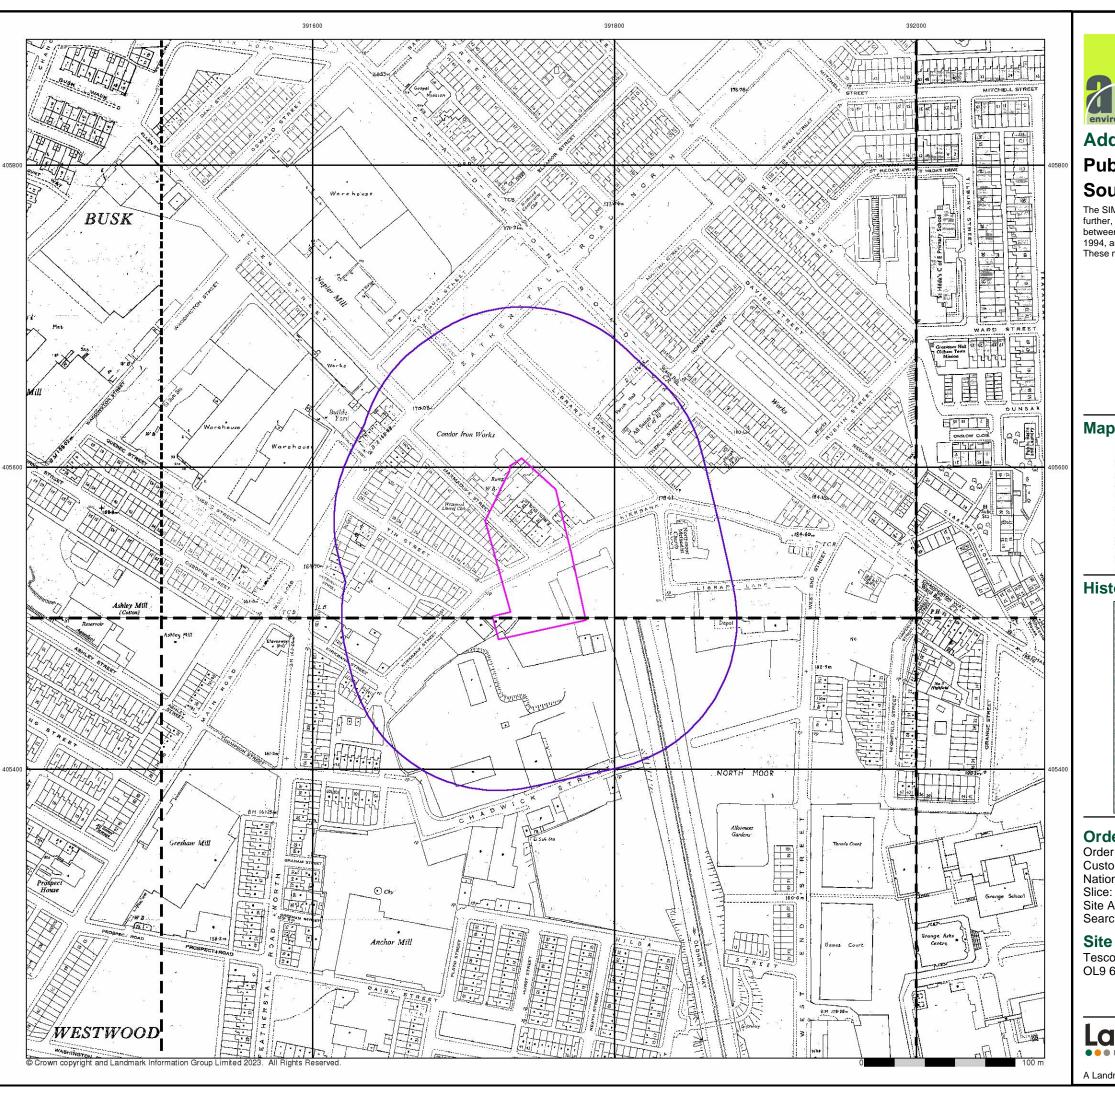

#### 2.1 Site Details: -

Table 2.1

| Table 2.1                               |                                                                                                                                                                                                 |  |
|-----------------------------------------|-------------------------------------------------------------------------------------------------------------------------------------------------------------------------------------------------|--|
| Site Name & Address:                    | Tesco Chadderton, Featherstall Road North, Oldham, OL9 6BW.                                                                                                                                     |  |
| Na tional Grid Reference:               | 39 1740, 405540 (Representative of the central part of the site).                                                                                                                               |  |
| Description of Location:                | The site is located with in an urban setting, c.1km to the northwe st of Oldham Town Centre                                                                                                     |  |
|                                         | and c.650m to the south of Royal Oldham Hospital.                                                                                                                                               |  |
| Site Boundaries:                        | N = Oldham Way / Chadderton Way roundabout, with residential and commercial properties                                                                                                          |  |
|                                         | beyond, E = Oldham Way, with residential and community properties beyond, S = Tesco                                                                                                             |  |
|                                         | Superstore, Dew Way, with residential properties beyond, W = Featherstall Road South (A6048                                                                                                     |  |
|                                         | & roundabout), with residential and community properties beyond.                                                                                                                                |  |
| Site Shape:                             | The site is irregular in shape and occupies a total are a of c.0.51 Hectares (Ha).                                                                                                              |  |
| General Topography:                     | The site is on a slight incline, with a fall in gradient to the north. Levels within the site area                                                                                              |  |
|                                         | recorded as between c.170 m AOD and c.172 m AOD.                                                                                                                                                |  |
| Current Site Structures &               | The site is currently in use as car park, with trolley storage, accommodating parking for                                                                                                       |  |
| Uses:                                   | customers visiting the superstore to the south.                                                                                                                                                 |  |
| Development Details:                    | Proposals have been made to develop the site with a café, including drive-through                                                                                                               |  |
|                                         | infrastructure and associated parking.                                                                                                                                                          |  |
| Summary of Historical Site              | From c.1848 until c.1954 residential housing was recorded on the site, with a reservoir recorded                                                                                                |  |
| Information:                            | on the southern portion of the site from c.1851 until c.1892, by which time it was infilled. From                                                                                               |  |
|                                         | at least c.1892 a cotton mill was recorded on the infilled land to the south c.1932, by which time                                                                                              |  |
|                                         | it was demolished. By c.1954 a refuse heap was recorded on the southwest of the site until                                                                                                      |  |
|                                         | c.1989, when a scrapyard was recorded. Condor Iron works was recorded on the northern                                                                                                           |  |
|                                         | portion of the site from c.1978. By c.1999 all structures were recorded as being demolished                                                                                                     |  |
| Cita Cunfacina.                         | across the site, with the site recorded as a car park from c.2000, through to current day.                                                                                                      |  |
| Site Surfacing: Additional Information: | The site surfacing comprises a 100% asphalt                                                                                                                                                     |  |
| Additional information:                 | Land immediately surrounding the site has historically been recorded as residential /                                                                                                           |  |
|                                         | community / commercial use from c.1848 until present day.                                                                                                                                       |  |
|                                         | During site reconnaissance the car park was in use by staff and visitors to Tesco Superstore, adjoining the site to the east, with 4 streetlamps noted along the northern border of the site, 5 |  |
|                                         | drains and 3 trolley storage areas were noted across the car park, with 3 electric service covers                                                                                               |  |
|                                         | noted along the southern border. The adjoining wall along the northern border of the site is                                                                                                    |  |
|                                         | approximately c.3m –c.4m in height, with stone and shrubbery contained within a mesh, with                                                                                                      |  |
|                                         | the land beyond at greater height than the car park.                                                                                                                                            |  |
|                                         | I are taria be joint at greater freight than the our park.                                                                                                                                      |  |

<u>Table 4.1</u> Significant features / potential contamination so

| <u>Date</u>        |                                                                                                                                                                                                                                                                                                                                                                                                                                                                                                                                                                                                                                         |                                                                                                                                                                                                                                                                                                                                                                                                                                                                                                                                                                                                                                                                                                                                                                                                                                                                                                                                                                                                                                                                                                                                                                                                                                                                                                                                   |
|--------------------|-----------------------------------------------------------------------------------------------------------------------------------------------------------------------------------------------------------------------------------------------------------------------------------------------------------------------------------------------------------------------------------------------------------------------------------------------------------------------------------------------------------------------------------------------------------------------------------------------------------------------------------------|-----------------------------------------------------------------------------------------------------------------------------------------------------------------------------------------------------------------------------------------------------------------------------------------------------------------------------------------------------------------------------------------------------------------------------------------------------------------------------------------------------------------------------------------------------------------------------------------------------------------------------------------------------------------------------------------------------------------------------------------------------------------------------------------------------------------------------------------------------------------------------------------------------------------------------------------------------------------------------------------------------------------------------------------------------------------------------------------------------------------------------------------------------------------------------------------------------------------------------------------------------------------------------------------------------------------------------------|
|                    | <u>Site</u>                                                                                                                                                                                                                                                                                                                                                                                                                                                                                                                                                                                                                             | Adjacent Areas                                                                                                                                                                                                                                                                                                                                                                                                                                                                                                                                                                                                                                                                                                                                                                                                                                                                                                                                                                                                                                                                                                                                                                                                                                                                                                                    |
| c.1848 —<br>c.1892 | From c.1848 a road is recorded transecting across the central portion of the site, traversing roughly west to east. Structures are also recorded across the site. By c.1851 a reservoir is recorded on the southern portion of the site, with the structures now recorded as residential developments (Pipe Row), with small, sectioned grassland and field drains to the northwest of Pipe Row. From c.1892 the reservoir is no longer recorded (infilled), with further residential dwellings recorded on the former sectioned grassland. A further road (Marmaduke Street) is recorded to encroach onto the site from the northwest. | From c.18 48 roads are recorded within proximity to the northwest and northeast, which adjoin at a crossroad to the north of the site, with a road to the west and east of the site traversing southwest to northeast. Developments are recorded within proximity to the northeast and southwest, with a cotton mill adjacent to the eastern site boundary. Remaining land is undeveloped. By c.1851, the cotton mill is recorded as North Moor Mill. Reservoirs are recorded surrounding the site within proximity, with Highfield Cotton Mill, associated boiler and chimney and a well is recorded, c.110m and c.250m respectively to the southwest of the site, with cotton mills recorded, c.210m to the northeast (Park Mills), with associated chimney and garage, c.200m to the southeast (Bent Grange Mills). Beyond Bent Grange Mills and Park Mills, coal / coke pits, kilns and collieries are recorded. From 1892 multiple reservoirs are recorded surrounding the site (from c.20m to c.>250m), in addition to an increase in cotton mills, adjacent to the southern boundary and surrounding the site, with associated chimneys and interconnecting roads. Northmoor Foundry is also recorded adjacent to the north-western boundary of the site, with residential / community / commercial developments expanding |

#### 4.1 Site History (Cont'd): -

Table 4.1 (Cont'd)

Significant features / potential contamination sources highlighted in **bold** 

| Table 4.1 (Conta) |                                               | Significant features / potential contamination sources highlighted in <b>bold</b> .      |
|-------------------|-----------------------------------------------|------------------------------------------------------------------------------------------|
| <u>Date</u>       | <u>Site</u>                                   | Adjacent Areas                                                                           |
| c.18 48 —         | A cotton mill (North Moor Old Mill)           | A <b>recreation ground</b> is recorded, c.10m to the northeast, with a                   |
| c.1892            | encroaches onto the site from the             | sawmill, c.100m to the southwest. Bent Grange Mills is recorded as                       |
| (Cont'd)          | southeast.                                    | <b>disused</b> , with some <b>earthworks</b> recorded adjacent to the disused site.      |
|                   |                                               | The <b>collieries</b> are no longer recorded ( <b>infilled</b> ).                        |
| c.1893 —          | From c.1932 the <b>cotton mill</b> is no      | From c.1893 Highfield Cotton Mill, with associated structures and                        |
| c.1932            | longer recorded (demolished).                 | well to the southwest is no longer recorded (demolished / infilled).                     |
|                   |                                               | From c.1894 properties continue to expand surrounding the site though                    |
|                   |                                               | to present day. By c.1909 the <b>earthworks</b> to the southeast are recorded            |
|                   |                                               | as an <b>old clay pit (infilled</b> ). T <b>imber yards</b> are recorded adjacent to the |
|                   |                                               | <b>sawmill</b> to the west of the site and c.120m to the south of the site. By           |
|                   |                                               | c.1932 <b>tanks</b> are recorded, c.100m to the southeast and southwest of               |
|                   | !                                             | the site, with a <b>bowling green</b> recorded adjacent to the south-eastern             |
|                   |                                               | tank.                                                                                    |
| c.1 938 —         | By c.1954 some of the residential             | By c.1938 the <b>cotton mill</b> adjacent to the southern site boundary is no            |
| c.1970            | developments are no longer recorded           | longer recorded ( <b>demolished</b> ). From c.1954 a <b>refuse heap</b> is recorded      |
|                   | (demolished), with a refuse heap              | adjacent to the south of the site, with a <b>builders yard</b> (tanks) and               |
|                   | recorded to just encroach onto the site       | <b>slopes</b> beyond. Some of the surrounding <b>reservoirs</b> are no longer            |
|                   | from the southwest, which is no longer        | recorded (infilled), with the recreational ground to the northeast of                    |
|                   | recorded by c.1966. From c.1978               | the site no longer recorded. <b>Condor Iron Works</b> is recorded to have                |
|                   | Condor Iron Works are recorded to             | been <b>expanded</b> by c.1954. From c.1955 further <b>reservoirs</b> to the south       |
|                   | encroach onto the site from the north /       | of the site are no longer recorded (infilled), with allotment gardens                    |
|                   | northwest of the site.                        | recorded beyond the former <b>reservoirs</b> to the southeast. By c.1966 the             |
| 4070              | 5 1000                                        | refuse heap and builders yard are no longer recorded.                                    |
| c.1978 —          | From c.1989 a scrap yard and partial          | From c.1978 <b>reservoirs</b> surrounding the site are no longer recorded                |
| c.2023            | encroachment of a <b>depot</b> is recorded on | (infilled), with several mills recorded as works or warehouses. By                       |
| (present          | the southern portion of the site. By          | c.1982 a <b>roundabout</b> is recorded within proximity to the north of the              |
| day)              | c.1999 all structures / developments are      | site (previous crossroads), an electric substation is recorded, c.100m to                |
|                   | no longer recorded (demolished),              | the northwest, with Oldham Way (A627) recorded adjacent to the                           |
|                   | which by c.2000 the site is recorded as a     | eastern site boundary. By c.1992 <b>Condor Iron Works</b> is recorded as                 |
|                   | carpark and is unchanged until present        | Condor Trading Estate, with a scrap yard recorded adjacent to the                        |
|                   | day.                                          | southern boundary. From c.1999 the scrap yard and Condor Trading                         |
|                   |                                               | Estate are no longer recorded (demolished), with a structure now                         |
|                   |                                               | recorded, which is noted as a Tesco <b>petrol filling station</b> during site            |
|                   |                                               | reconna issance .                                                                        |