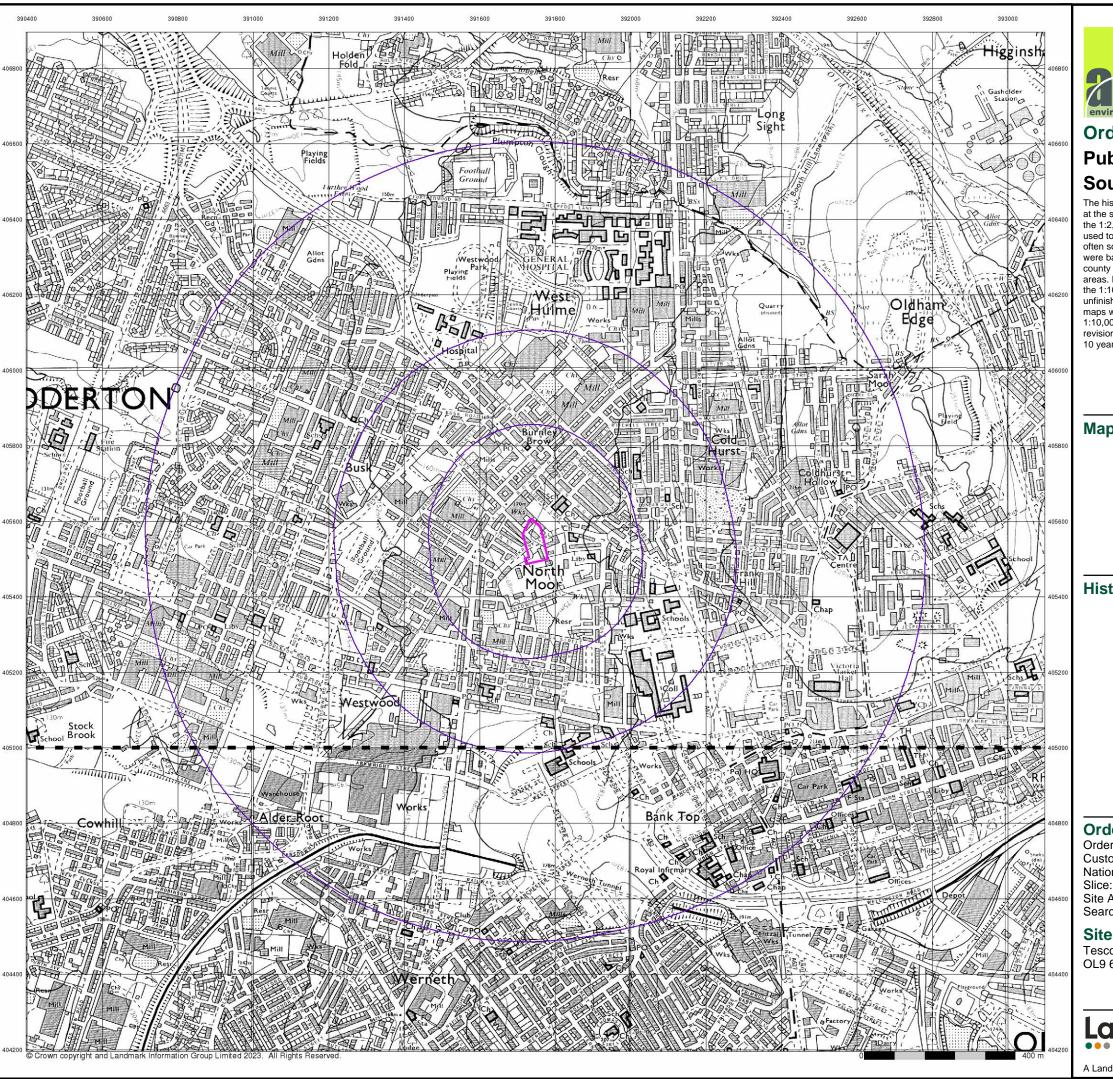

#### 3.2 Coal Mining & Mineral Extraction Risk Assessment: -

In accordance with published BGS maps the site is underlain by the Pennine Lower Coal Measures Formation, containing productive coal seams.

According to the Coal Authority (CA) Online Interactive Map Viewer, this area lies within a 'Coal Mining Reporting Area' and the north-eastern portion of the site lies within a 'Defined Development High Risk Area' and 'Area of Probable Shallow Coal Mine Workings', with a coal sub-cropping in the northeast.

The site does not lie within an 'Area of Past Shallow Coal Mine Workings' and there are no shafts or mine entries within proximity to the site.

#### 3.2 Coal Mining & Mineral Extraction Risk Assessment (Cont'd): -

To assist with the risk assessment, a Coal Authority Consultants Coal Mining Report (Ref. 51003352337001) was obtained for this site, a copy of which is attached in Appendix II.

From information included within the Consultants Coal Mining Report, the shallowest recorded workings beneath the site are associated with underground mining activities within the Arley Coal Seam at c.152m bgl, last worked in 1881 and recorded locally to be up to c.1.40m in thickness.

The Coal Authority Report states that there are probable unrecorded shallow workings below the site. The Yard Tops (Higher Two) coal seam, sub-crops c.34m to the northeast, dipping to the southwest, below the site and is the shallowest named coal seam. A geological fault is also recorded below the central portion of the site, which traverses northwest to southeast. South of the fault the shallowest named seam is anticipated to be the Olive coal seam, anticipated to be <0.5m thick and recorded to not have been worked.

According to BGS maps the site is situated in an area where the geological setting below the site is complex, with multiple coal seams and faulting, Archive BGS borehole data (SD90NW/41), c.482m to the southeast of the site, records the Yard Tops (Higher Two) coal seam, at <20m bgl, with a thickness of c.0.45m.

There are historical clay pits, coal / coke pits, kilns and collieries recorded c.200m to the southeast of the site.