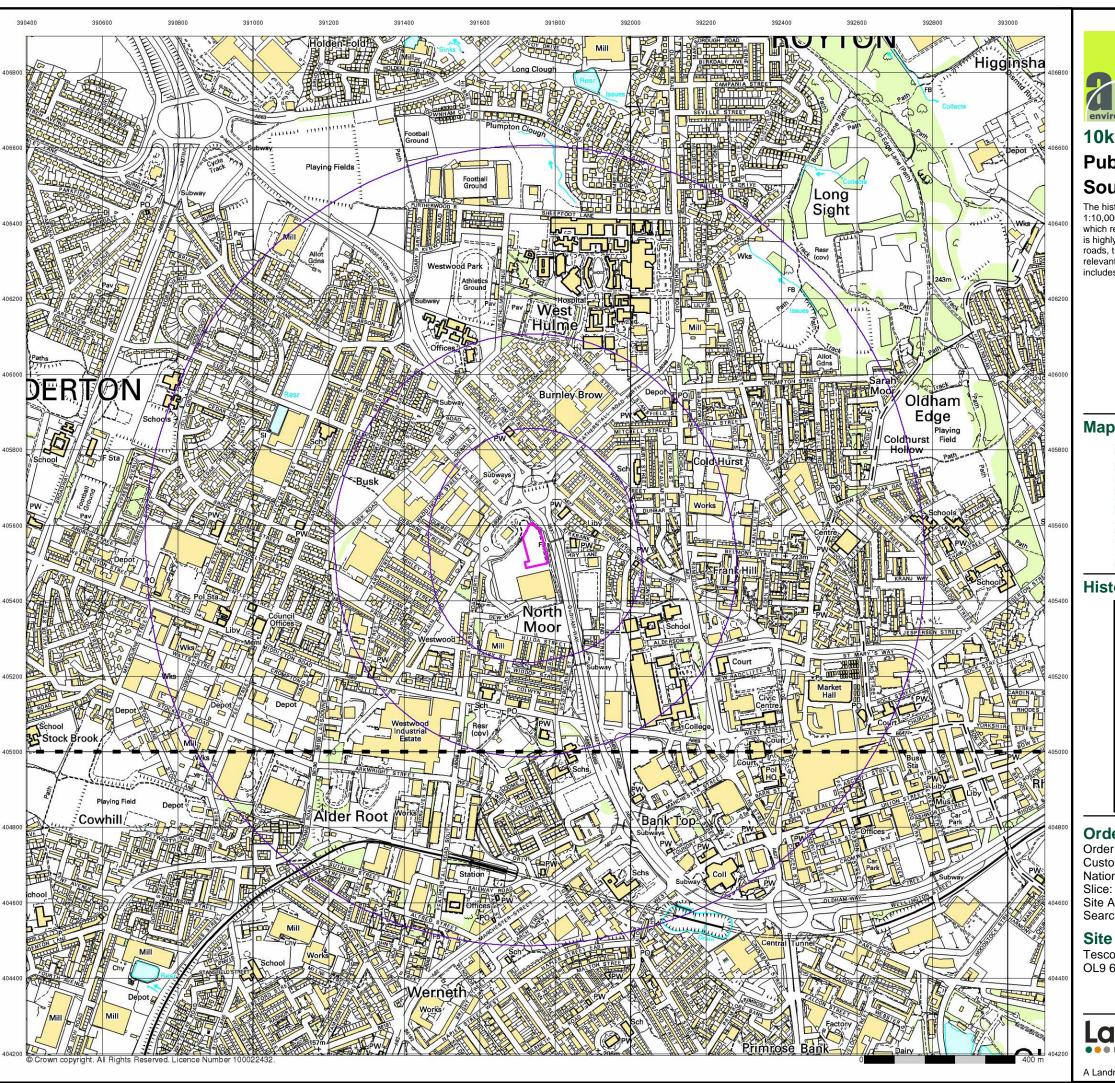

# <u>APPENDIX I</u>

Location Plan

Aerial Photograph

Existing Site Layout Plan

Proposed Site Layout Plan

Site Observations - Photographic Record Sheets

Client:

#### **WARRIOR DEVELOPMENTS LTD**

Project Title:
Proposed Commercial Development
Tersco Chadderton, Featherstall Road
North, Oldham, OL9 6BW

Drawing Title:

Location Plan

Job Reference: Drawing Number: Revision: 23–286