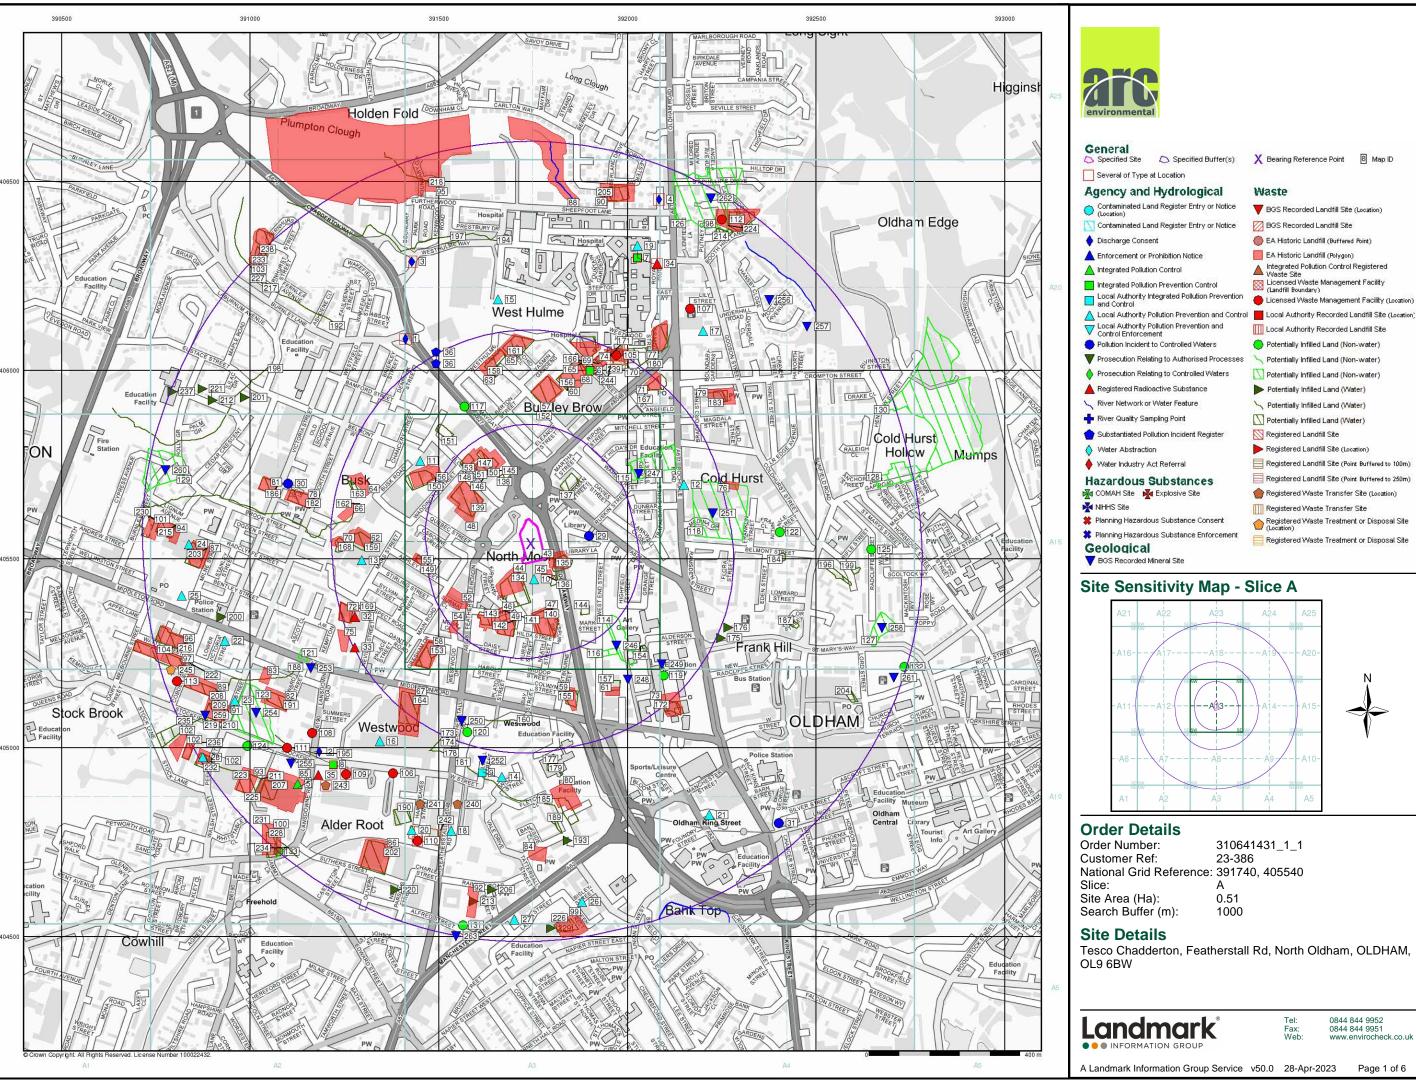

#### 4.3 Landfill & Waste: -

The following information below relating to landfill and waste has been obtained from the Envirocheck Report (attached in Appendix III) site walkover and published data:

There are no BGS Recorded Landfill Sites, Integrated Pollution Control Registered Waste Sites, Licensed Waste Management Facilities, Local Authority Recorded Landfill Sites, Registered Waste Transfer, Waste Treatment or Disposal sites recorded, no Registered Landfill Sites, or potentially infilled land (non-water) recorded within c.250m of the site.

There are thirteen Historical Landfill Sites recorded within c.250m of the site, ranging from c.10m to c.250m from the site. No further details are provided corresponding with landfill type / waste.

There is one area of infilled land recorded on-site, corresponding with an infilled reservoir on the southern portion of the site.

There are several areas of potentially infilled land (water) within c.250m of the site, ranging from c.15m to c.247m for the site, corresponding with ponds / reservoirs, with a reservoir recorded as infilled on the southern portion of the site (potentially localised deep made ground).

There is one area of potentially infilled land (non-water) within c.250m of the site, c.225m to the southeast corresponding with an infilled coal / coke pit.

The southern portion of the site has been recorded historically as a refuse heap and scrap yard.

Following a review of OS maps and other site-specific data, the site is considered to be at potential risk from Hazardous Ground Gas migration associated with on-site and off-site sources, including possible mine gas.