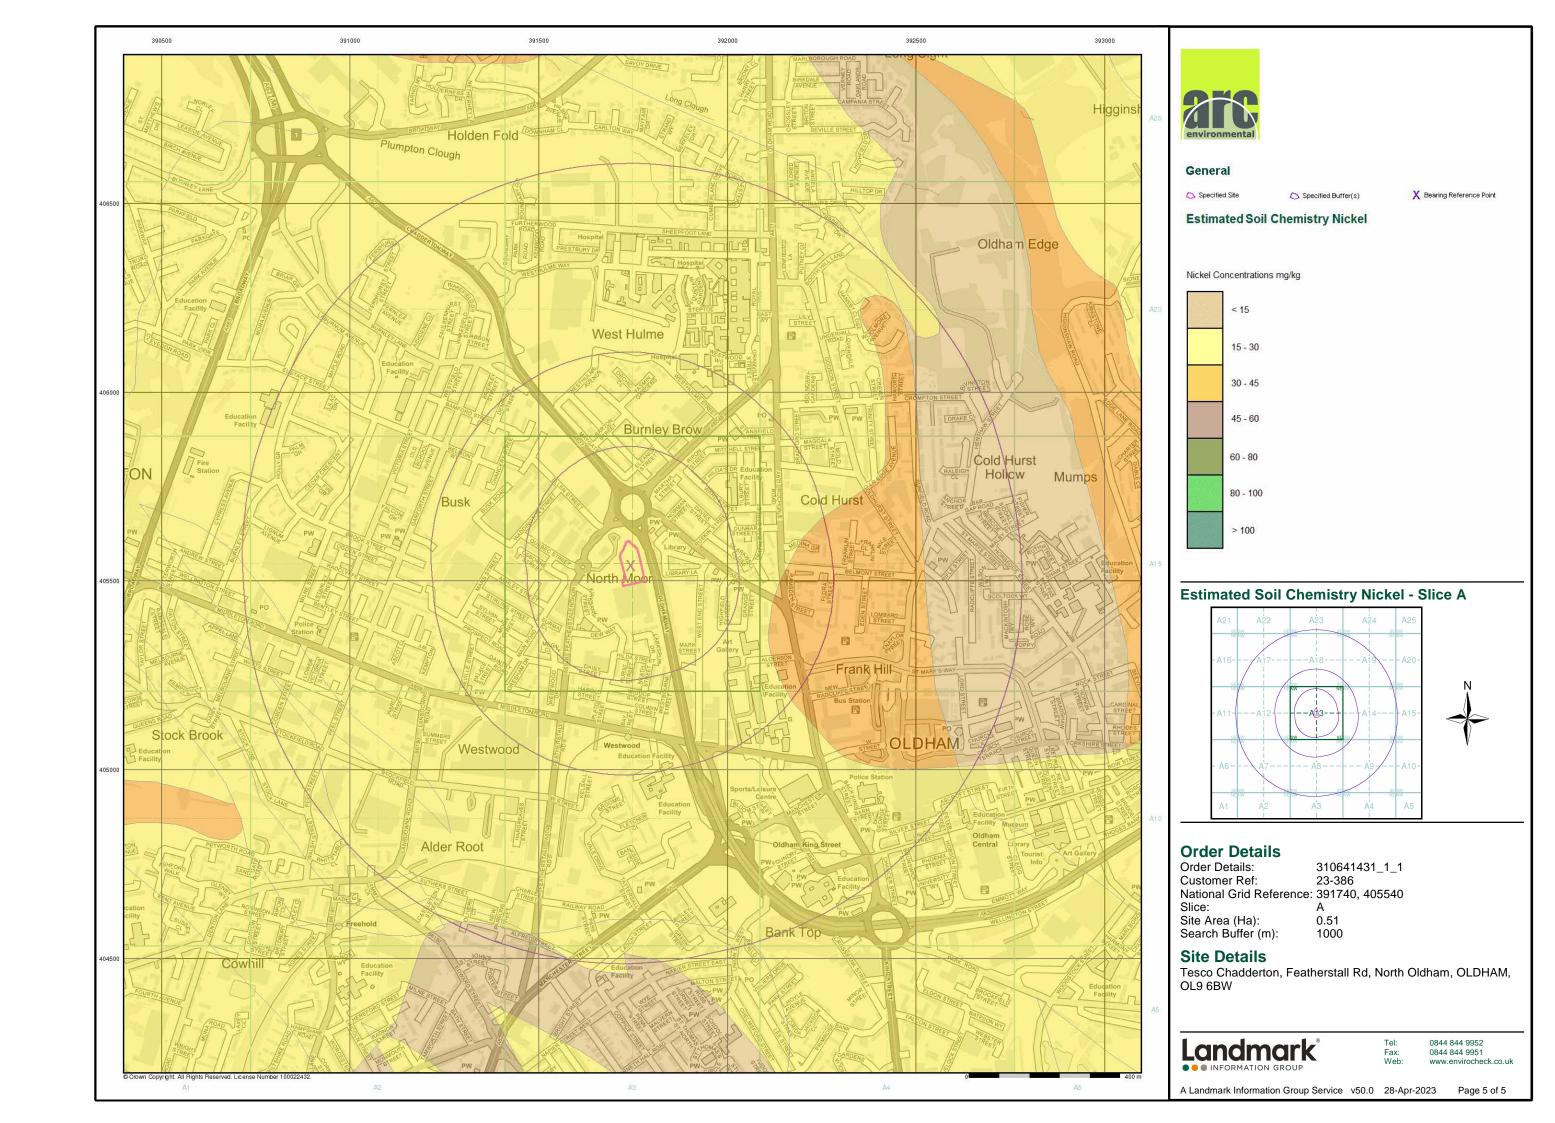

#### 3.8 Estimated Soil Chemistry: -

Data provided by the BGS in relation to estimated soil chemistry for several key metals and metalloid elements is summarised in Table 3.5 on the following page.

Note: the references to the anticipated background concentrations of contaminants, sourced from the BGS, should not be relied upon. They are not site-specific and do not represent the condition of the ground at the proposed development site. If present on-site, the levels of lead would represent a risk to human health.

Table 3.5

| <u>Element</u>    | <u>Soil Sample Type</u> | Estimated Soil Concentrations (mg/ kg) |
|-------------------|-------------------------|----------------------------------------|
| Arse nic Arse nic | Rural Soil              | 15 - 25                                |
| Cadmium           | Rural Soil              | 2.2 - 3.0                              |
| Chromium (total)  | Rural Soil              | 60 - 90                                |
| Lead              | Rural Soil              | 300 - 1200                             |
| Nickel            | Rural Soil              | 15 - 30                                |