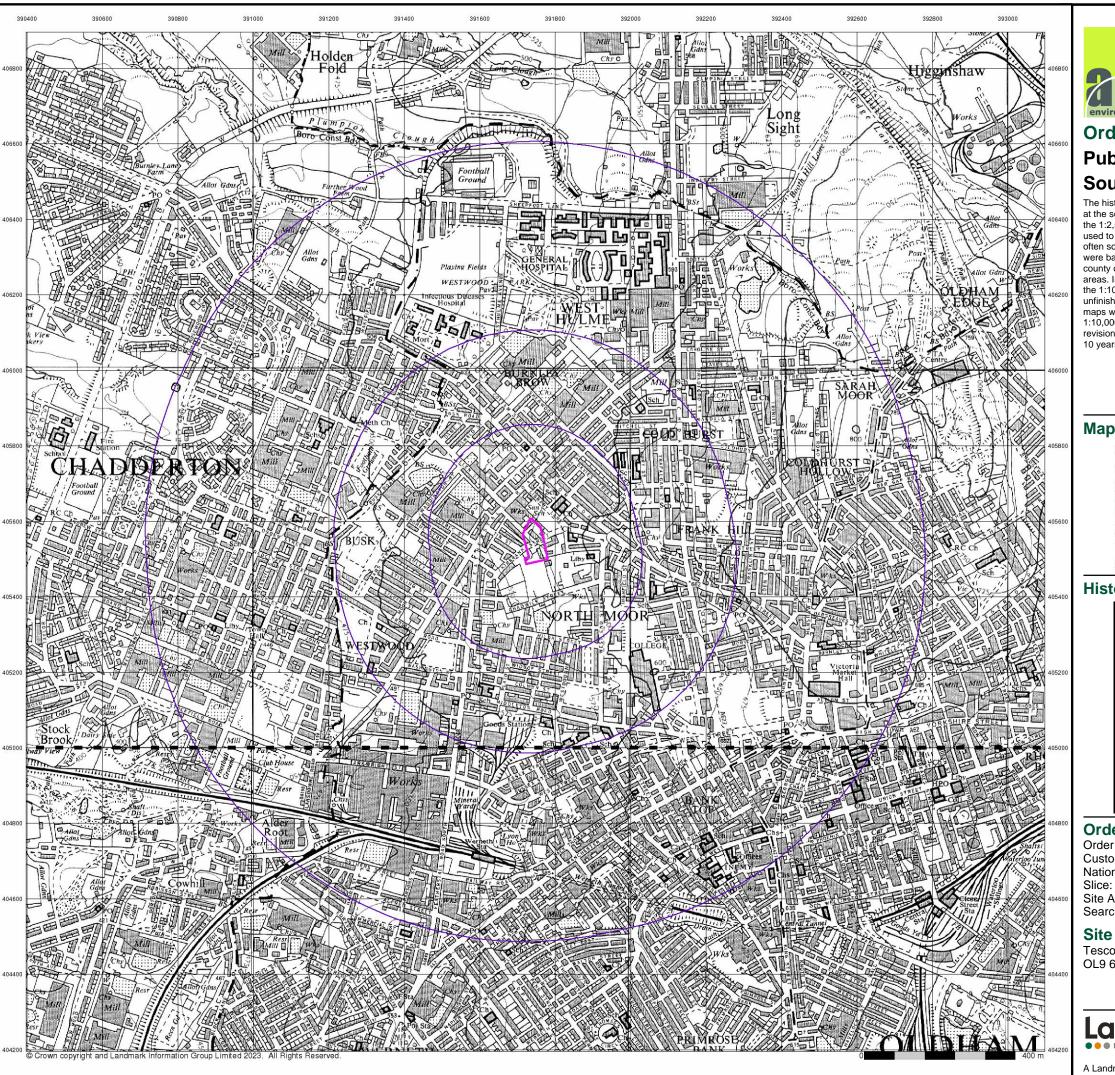

# <u>APPENDIX I</u>

Location Plan

Aerial Photograph

Existing Site Layout Plan

Proposed Site Layout Plan

Site Observations - Photographic Record Sheets

Client:

#### **WARRIOR DEVELOPMENTS LTD**

Project Title:
Proposed Commercial Development
Tersco Chadderton, Featherstall Road
North, Oldham, OL9 6BW

Drawing Title:

Location Plan

Job Reference: Drawing Number: Revision: 23–286

#### WARRIOR DEVELOPMENTS LTD

Project Title:
Proposed Commercial Development

Tesco Chadderton, Featherstall Road North

Oldham, OL9 6BW

Aerial Photograph

|     | Scale at A3: | Date:    | Drawn by: | Approved by: |
|-----|--------------|----------|-----------|--------------|
| E.  | NTS @ A3     | 05.06.23 | P.D       | N.L          |
| Fi. |              |          |           |              |
| 1   | Job Ref:     |          | Drg no:   | Rev:         |
| W   | 77 706       |          |           |              |