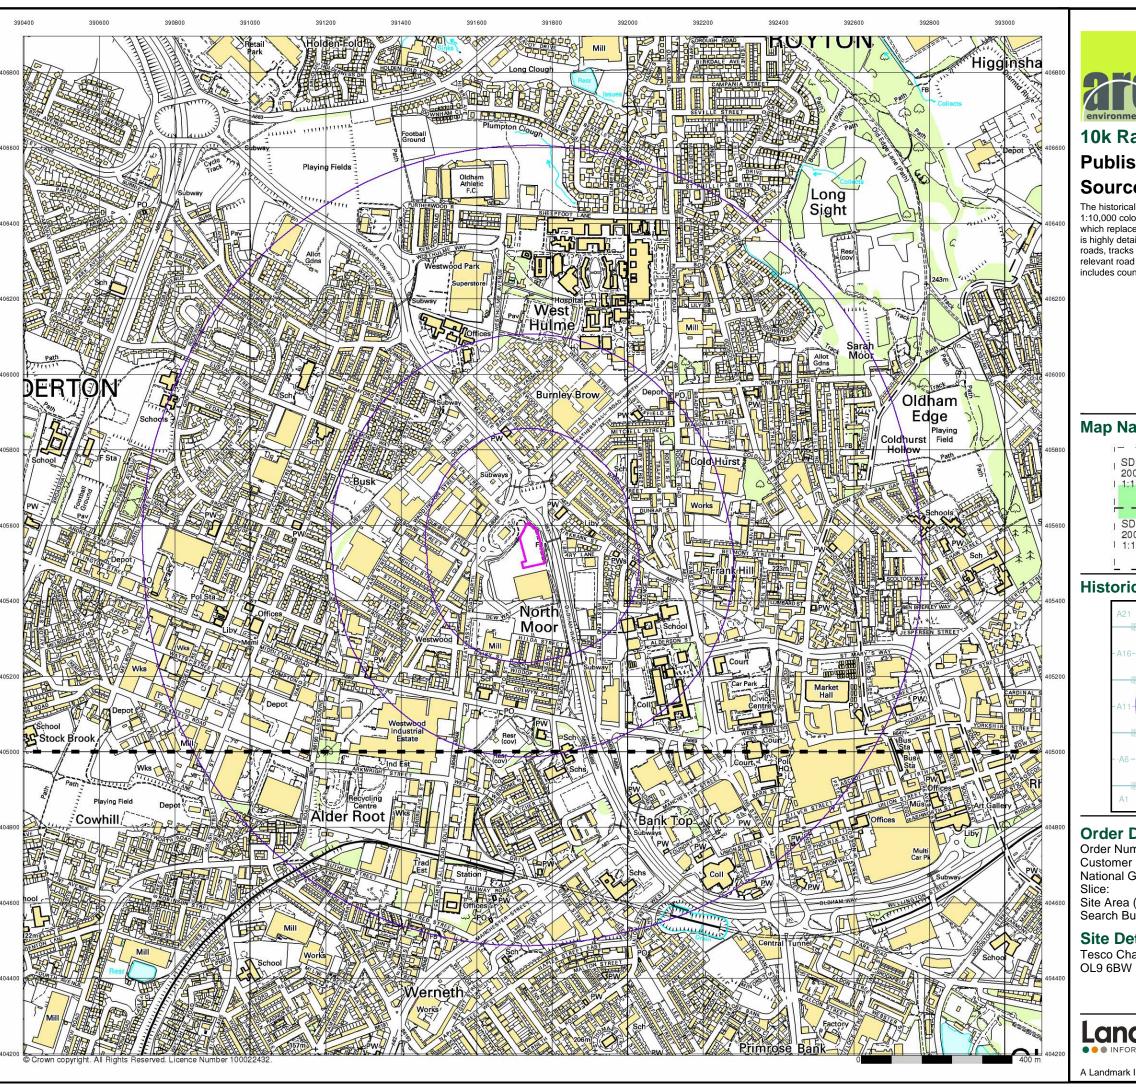

#### 2.1 Site Details: -

Table 2.1

| Table 2.1                               |                                                                                                                                                                                                 |  |
|-----------------------------------------|-------------------------------------------------------------------------------------------------------------------------------------------------------------------------------------------------|--|
| Site Name & Address:                    | Tesco Chadderton, Featherstall Road North, Oldham, OL9 6BW.                                                                                                                                     |  |
| Na tional Grid Reference:               | 39 1740, 405540 (Representative of the central part of the site).                                                                                                                               |  |
| Description of Location:                | The site is located with in an urban setting, c.1km to the northwe st of Oldham Town Centre                                                                                                     |  |
|                                         | and c.650m to the south of Royal Oldham Hospital.                                                                                                                                               |  |
| Site Boundaries:                        | N = Oldham Way / Chadderton Way roundabout, with residential and commercial properties                                                                                                          |  |
|                                         | beyond, E = Oldham Way, with residential and community properties beyond, S = Tesco                                                                                                             |  |
|                                         | Superstore, Dew Way, with residential properties beyond, W = Featherstall Road South (A6048                                                                                                     |  |
|                                         | & roundabout), with residential and community properties beyond.                                                                                                                                |  |
| Site Shape:                             | The site is irregular in shape and occupies a total are a of c.0.51 Hectares (Ha).                                                                                                              |  |
| General Topography:                     | The site is on a slight incline, with a fall in gradient to the north. Levels within the site area                                                                                              |  |
|                                         | recorded as between c.170 m AOD and c.172 m AOD.                                                                                                                                                |  |
| Current Site Structures &               | The site is currently in use as car park, with trolley storage, accommodating parking for                                                                                                       |  |
| Uses:                                   | customers visiting the superstore to the south.                                                                                                                                                 |  |
| Development Details:                    | Proposals have been made to develop the site with a café, including drive-through                                                                                                               |  |
|                                         | infrastructure and associated parking.                                                                                                                                                          |  |
| Summary of Historical Site              | From c.1848 until c.1954 residential housing was recorded on the site, with a reservoir recorded                                                                                                |  |
| Information:                            | on the southern portion of the site from c.1851 until c.1892, by which time it was infilled. From                                                                                               |  |
|                                         | at least c.1892 a cotton mill was recorded on the infilled land to the south c.1932, by which time                                                                                              |  |
|                                         | it was demolished. By c.1954 a refuse heap was recorded on the southwest of the site until                                                                                                      |  |
|                                         | c.1989, when a scrapyard was recorded. Condor Iron works was recorded on the northern                                                                                                           |  |
|                                         | portion of the site from c.1978. By c.1999 all structures were recorded as being demolished                                                                                                     |  |
| Cita Cunfacina.                         | across the site, with the site recorded as a car park from c.2000, through to current day.                                                                                                      |  |
| Site Surfacing: Additional Information: | The site surfacing comprises a 100% asphalt                                                                                                                                                     |  |
| Additional information:                 | Land immediately surrounding the site has historically been recorded as residential /                                                                                                           |  |
|                                         | community / commercial use from c.1848 until present day.                                                                                                                                       |  |
|                                         | During site reconnaissance the car park was in use by staff and visitors to Tesco Superstore, adjoining the site to the east, with 4 streetlamps noted along the northern border of the site, 5 |  |
|                                         | drains and 3 trolley storage areas were noted across the car park, with 3 electric service covers                                                                                               |  |
|                                         | noted along the southern border. The adjoining wall along the northern border of the site is                                                                                                    |  |
|                                         | approximately c.3m –c.4m in height, with stone and shrubbery contained within a mesh, with                                                                                                      |  |
|                                         | the land beyond at greater height than the car park.                                                                                                                                            |  |
|                                         | I are taria be joint at greater freight than the our park.                                                                                                                                      |  |

#### 3.2 Coal Mining & Mineral Extraction Risk Assessment: -

In accordance with published BGS maps the site is underlain by the Pennine Lower Coal Measures Formation, containing productive coal seams.

According to the Coal Authority (CA) Online Interactive Map Viewer, this area lies within a 'Coal Mining Reporting Area' and the north-eastern portion of the site lies within a 'Defined Development High Risk Area' and 'Area of Probable Shallow Coal Mine Workings', with a coal sub-cropping in the northeast.

The site does not lie within an 'Area of Past Shallow Coal Mine Workings' and there are no shafts or mine entries within proximity to the site.

From information included within the Consultants Coal Mining Report, the shallowest recorded workings beneath the site are associated with underground mining activities within the Arley Coal Seam at c.152m bgl, last worked in 1881 and recorded locally to be up to c.1.40m in thickness.

The Coal Authority Report states that there are probable unrecorded shallow workings below the site. The Yard Tops (Higher Two) coal seam, sub-crops c.34m to the northeast, dipping to the southwest, below the site and is the shallowest named coal seam. A geological fault is also recorded below the central portion of the site, which traverses northwest to southeast. South of the fault the shallowest named seam is anticipated to be the Olive coal seam, anticipated to be <0.5m thick and recorded to not have been worked.

According to BGS maps the site is situated in an area where the geological setting below the site is complex, with multiple coal seams and faulting, Archive BGS borehole data (SD90NW/41), c.482m to the southeast of the site, records the Yard Tops (Higher Two) coal seam, at <20m bgl, with a thickness of c.0.45m.

There are historical clay pits, coal / coke pits, kilns and collieries recorded c.200m to the southeast of the site.