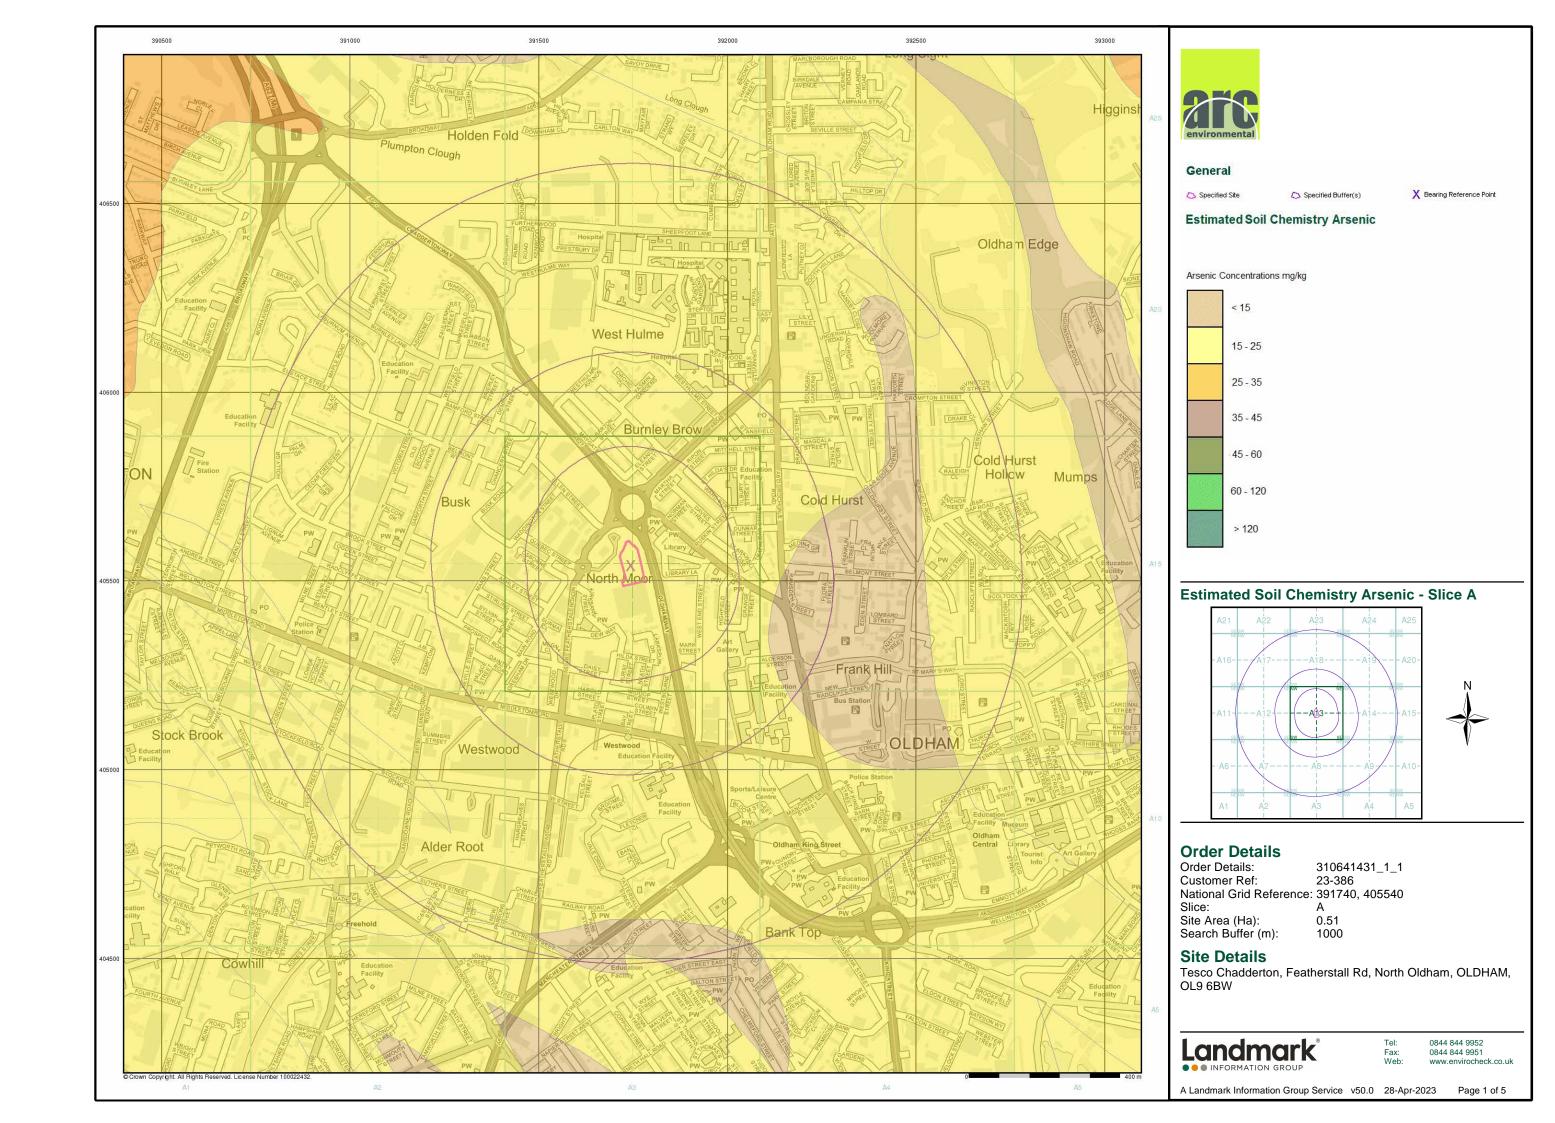

#### 3.8 Estimated Soil Chemistry: -

Data provided by the BGS in relation to estimated soil chemistry for several key metals and metalloid elements is summarised in Table 3.5 on the following page.

Note: the references to the anticipated background concentrations of contaminants, sourced from the BGS, should not be relied upon. They are not site-specific and do not represent the condition of the ground at the proposed development site. If present on-site, the levels of lead would represent a risk to human health.

Table 3.5

| <u>Element</u>    | <u>Soil Sample Type</u> | Estimated Soil Concentrations (mg/ kg) |
|-------------------|-------------------------|----------------------------------------|
| Arse nic Arse nic | Rural Soil              | 15 - 25                                |
| Cadmium           | Rural Soil              | 2.2 - 3.0                              |
| Chromium (total)  | Rural Soil              | 60 - 90                                |
| Lead              | Rural Soil              | 300 - 1200                             |
| Nickel            | Rural Soil              | 15 - 30                                |