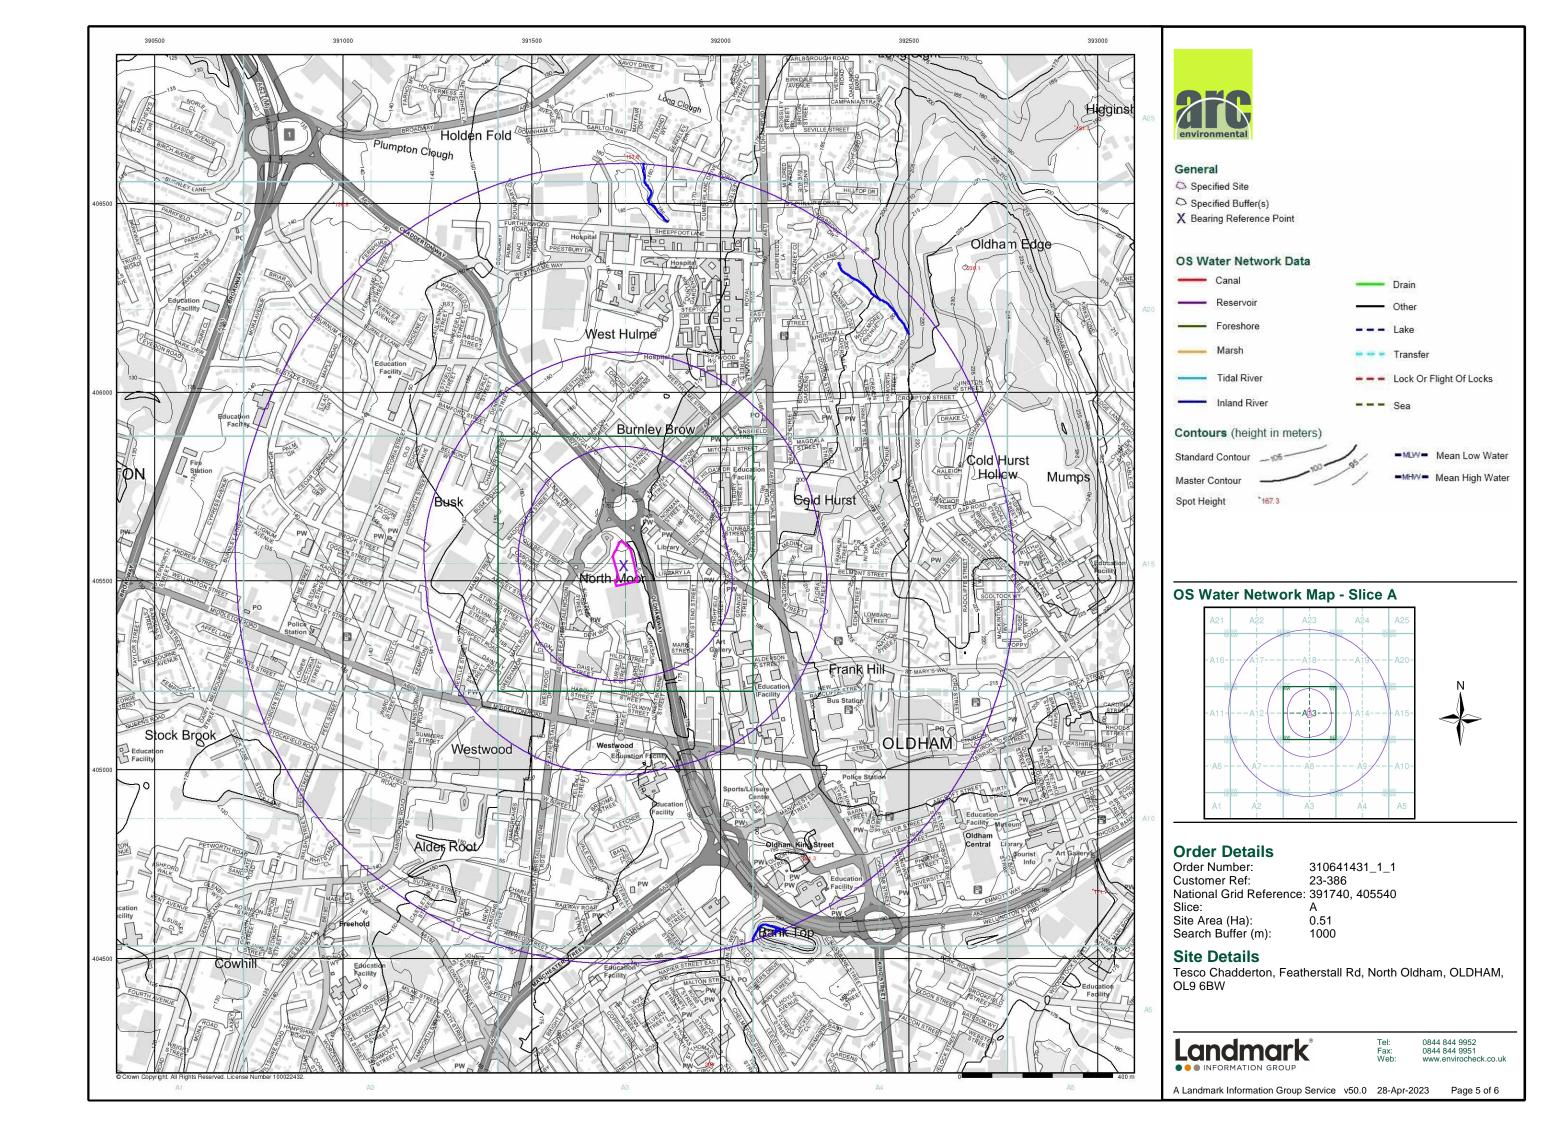

Archive BGS borehole SD90NW/41.

Coal Authority Online Interactive Map Viewer.

Coal Consultants Coal Mining Report; 51003352337001.

Envirocheck Report (Ref. 310641431\_1\_1).

#### 3.2 Coal Mining & Mineral Extraction Risk Assessment: -

In accordance with published BGS maps the site is underlain by the Pennine Lower Coal Measures Formation, containing productive coal seams.

According to the Coal Authority (CA) Online Interactive Map Viewer, this area lies within a 'Coal Mining Reporting Area' and the north-eastern portion of the site lies within a 'Defined Development High Risk Area' and 'Area of Probable Shallow Coal Mine Workings', with a coal sub-cropping in the northeast.

The site does not lie within an 'Area of Past Shallow Coal Mine Workings' and there are no shafts or mine entries within proximity to the site.

#### 3.2 Coal Mining & Mineral Extraction Risk Assessment (Cont'd): -

To assist with the risk assessment, a Coal Authority Consultants Coal Mining Report (Ref. 51003352337001) was obtained for this site, a copy of which is attached in Appendix II.

From information included within the Consultants Coal Mining Report, the shallowest recorded workings beneath the site are associated with underground mining activities within the Arley Coal Seam at c.152m bgl, last worked in 1881 and recorded locally to be up to c.1.40m in thickness.

The Coal Authority Report states that there are probable unrecorded shallow workings below the site. The Yard Tops (Higher Two) coal seam, sub-crops c.34m to the northeast, dipping to the southwest, below the site and is the shallowest named coal seam. A geological fault is also recorded below the central portion of the site, which traverses northwest to southeast. South of the fault the shallowest named seam is anticipated to be the Olive coal seam, anticipated to be <0.5m thick and recorded to not have been worked.

According to BGS maps the site is situated in an area where the geological setting below the site is complex, with multiple coal seams and faulting, Archive BGS borehole data (SD90NW/41), c.482m to the southeast of the site, records the Yard Tops (Higher Two) coal seam, at <20m bgl, with a thickness of c.0.45m.

There are historical clay pits, coal / coke pits, kilns and collieries recorded c.200m to the southeast of the site.