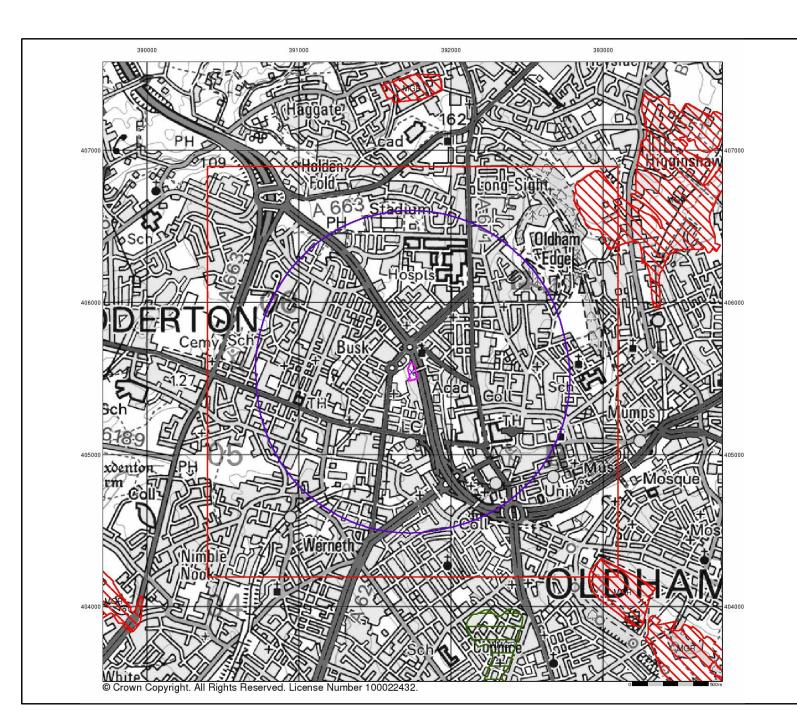

#### 3.2 Coal Mining & Mineral Extraction Risk Assessment: -

In accordance with published BGS maps the site is underlain by the Pennine Lower Coal Measures Formation, containing productive coal seams.

According to the Coal Authority (CA) Online Interactive Map Viewer, this area lies within a 'Coal Mining Reporting Area' and the north-eastern portion of the site lies within a 'Defined Development High Risk Area' and 'Area of Probable Shallow Coal Mine Workings', with a coal sub-cropping in the northeast.

The site does not lie within an 'Area of Past Shallow Coal Mine Workings' and there are no shafts or mine entries within proximity to the site.

From information included within the Consultants Coal Mining Report, the shallowest recorded workings beneath the site are associated with underground mining activities within the Arley Coal Seam at c.152m bgl, last worked in 1881 and recorded locally to be up to c.1.40m in thickness.

The Coal Authority Report states that there are probable unrecorded shallow workings below the site. The Yard Tops (Higher Two) coal seam, sub-crops c.34m to the northeast, dipping to the southwest, below the site and is the shallowest named coal seam. A geological fault is also recorded below the central portion of the site, which traverses northwest to southeast. South of the fault the shallowest named seam is anticipated to be the Olive coal seam, anticipated to be <0.5m thick and recorded to not have been worked.

According to BGS maps the site is situated in an area where the geological setting below the site is complex, with multiple coal seams and faulting, Archive BGS borehole data (SD90NW/41), c.482m to the southeast of the site, records the Yard Tops (Higher Two) coal seam, at <20m bgl, with a thickness of c.0.45m.

There are historical clay pits, coal / coke pits, kilns and collieries recorded c.200m to the southeast of the site.