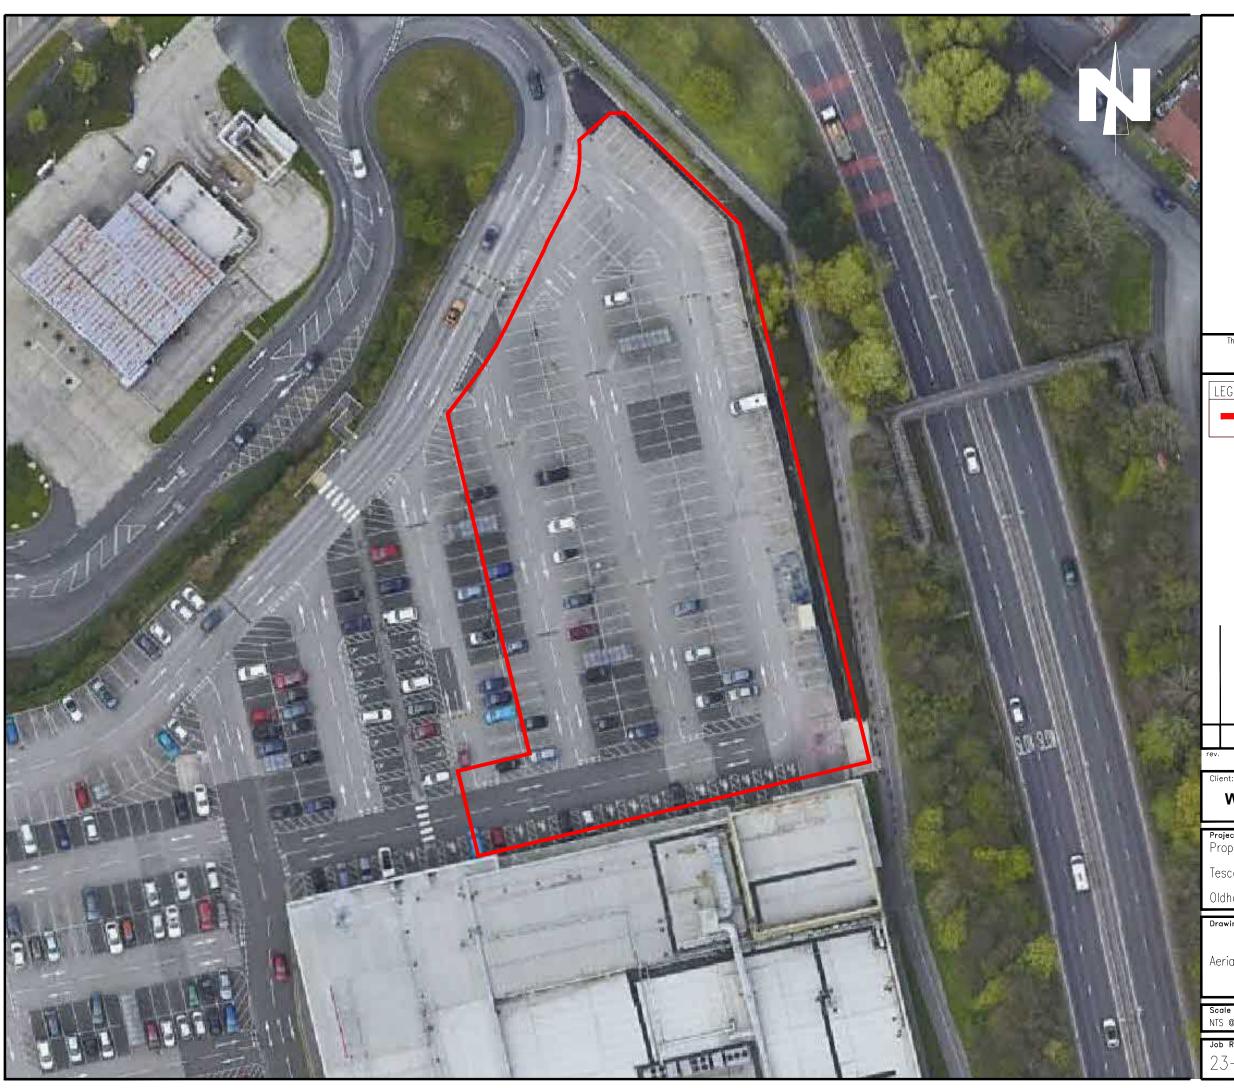

#### 2.1 Site Details: -

Table 2.1

| Table 2.1                               |                                                                                                                                                                                                 |  |
|-----------------------------------------|-------------------------------------------------------------------------------------------------------------------------------------------------------------------------------------------------|--|
| Site Name & Address:                    | Tesco Chadderton, Featherstall Road North, Oldham, OL9 6BW.                                                                                                                                     |  |
| Na tional Grid Reference:               | 39 1740, 405540 (Representative of the central part of the site).                                                                                                                               |  |
| Description of Location:                | The site is located with in an urban setting, c.1km to the northwe st of Oldham Town Centre                                                                                                     |  |
|                                         | and c.650m to the south of Royal Oldham Hospital.                                                                                                                                               |  |
| Site Boundaries:                        | N = Oldham Way / Chadderton Way roundabout, with residential and commercial properties                                                                                                          |  |
|                                         | beyond, E = Oldham Way, with residential and community properties beyond, S = Tesco                                                                                                             |  |
|                                         | Superstore, Dew Way, with residential properties beyond, W = Featherstall Road South (A6048                                                                                                     |  |
|                                         | & roundabout), with residential and community properties beyond.                                                                                                                                |  |
| Site Shape:                             | The site is irregular in shape and occupies a total are a of c.0.51 Hectares (Ha).                                                                                                              |  |
| General Topography:                     | The site is on a slight incline, with a fall in gradient to the north. Levels within the site area                                                                                              |  |
|                                         | recorded as between c.170 m AOD and c.172 m AOD.                                                                                                                                                |  |
| Current Site Structures &               | The site is currently in use as car park, with trolley storage, accommodating parking for                                                                                                       |  |
| Uses:                                   | customers visiting the superstore to the south.                                                                                                                                                 |  |
| Development Details:                    | Proposals have been made to develop the site with a café, including drive-through                                                                                                               |  |
|                                         | infrastructure and associated parking.                                                                                                                                                          |  |
| Summary of Historical Site              | From c.1848 until c.1954 residential housing was recorded on the site, with a reservoir recorded                                                                                                |  |
| Information:                            | on the southern portion of the site from c.1851 until c.1892, by which time it was infilled. From                                                                                               |  |
|                                         | at least c.1892 a cotton mill was recorded on the infilled land to the south c.1932, by which time                                                                                              |  |
|                                         | it was demolished. By c.1954 a refuse heap was recorded on the southwest of the site until                                                                                                      |  |
|                                         | c.1989, when a scrapyard was recorded. Condor Iron works was recorded on the northern                                                                                                           |  |
|                                         | portion of the site from c.1978. By c.1999 all structures were recorded as being demolished                                                                                                     |  |
| Cita Cunfacina.                         | across the site, with the site recorded as a car park from c.2000, through to current day.                                                                                                      |  |
| Site Surfacing: Additional Information: | The site surfacing comprises a 100% asphalt                                                                                                                                                     |  |
| Additional information:                 | Land immediately surrounding the site has historically been recorded as residential /                                                                                                           |  |
|                                         | community / commercial use from c.1848 until present day.                                                                                                                                       |  |
|                                         | During site reconnaissance the car park was in use by staff and visitors to Tesco Superstore, adjoining the site to the east, with 4 streetlamps noted along the northern border of the site, 5 |  |
|                                         | drains and 3 trolley storage areas were noted across the car park, with 3 electric service covers                                                                                               |  |
|                                         | noted along the southern border. The adjoining wall along the northern border of the site is                                                                                                    |  |
|                                         | approximately c.3m –c.4m in height, with stone and shrubbery contained within a mesh, with                                                                                                      |  |
|                                         | the land beyond at greater height than the car park.                                                                                                                                            |  |
|                                         | I are taria be joint at greater freight than the our park.                                                                                                                                      |  |