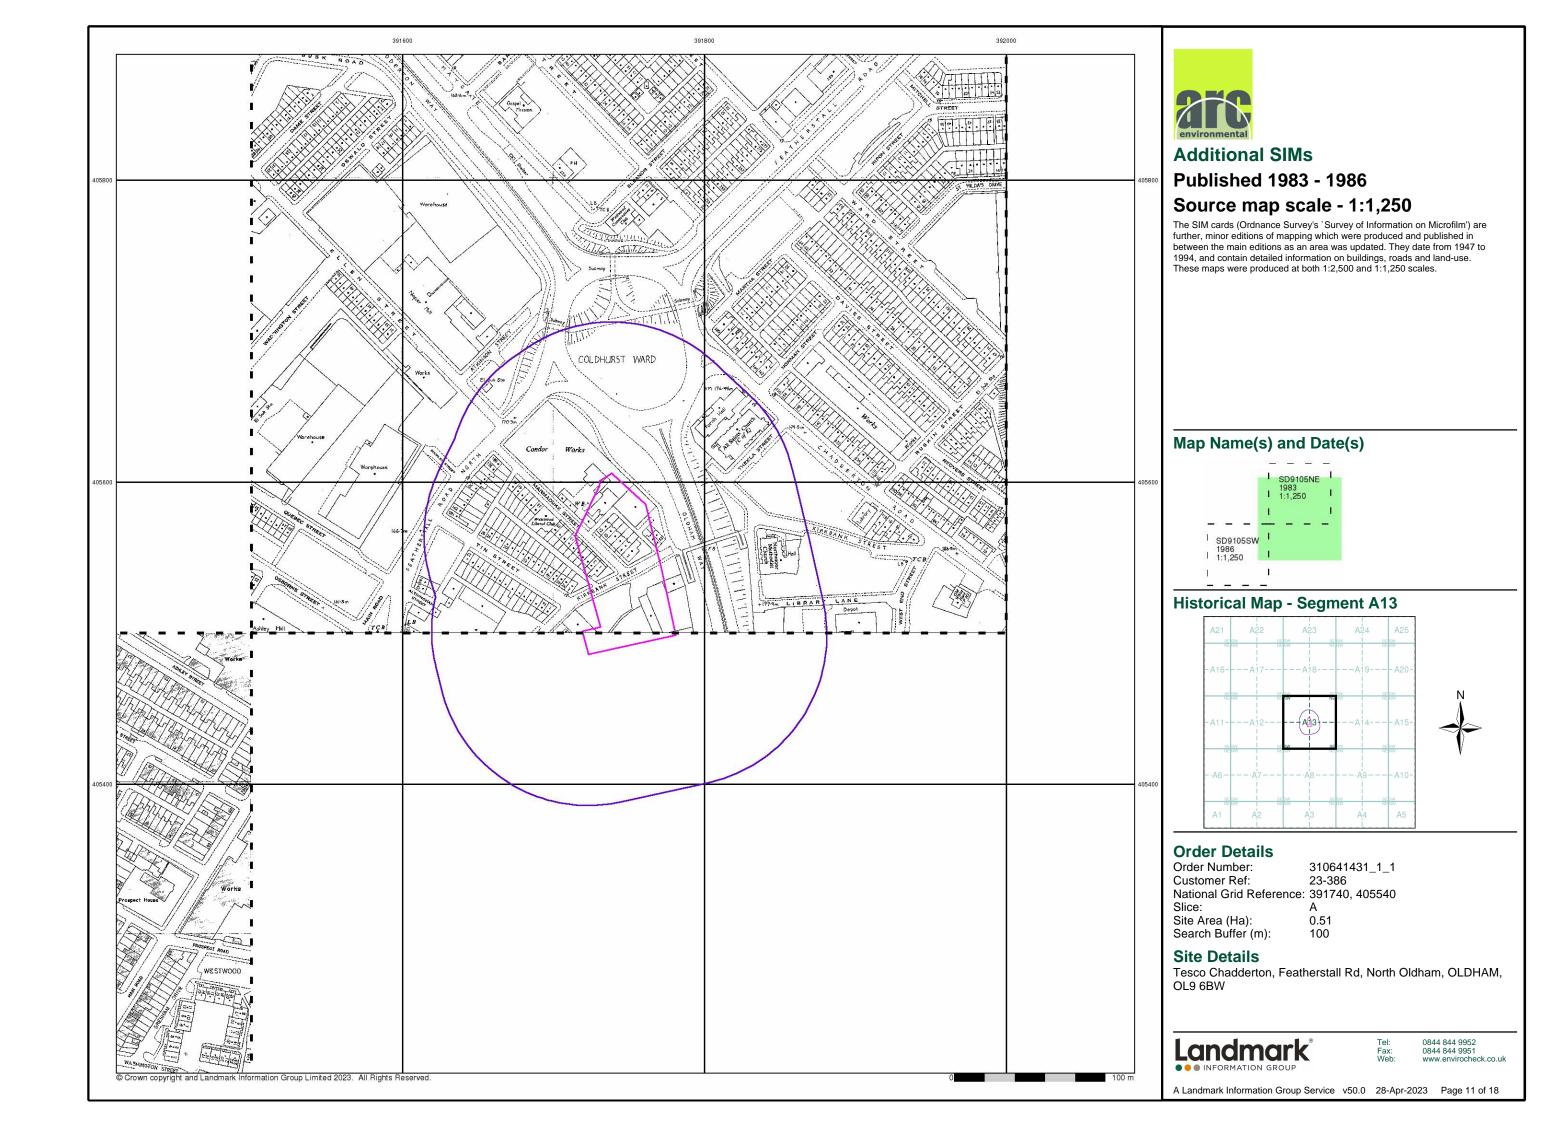

#### 4.1 Site History: -

Copies of historical OS maps covering the site area & adjacent land are included in Appendix II and a summary of the site history based on these plans, is provided in Table 4.1 below and on the following page.

<u>Table 4.1</u> Significant features / potential contamination so

| <u>Date</u>        |                                                                                                                                                                                                                                                                                                                                                                                                                                                                                                                                                                                                                                         |                                                                                                                                                                                                                                                                                                                                                                                                                                                                                                                                                                                                                                                                                                                                                                                                                                                                                                                                                                                                                                                                                                                                                                                                                                                                                                                                   |
|--------------------|-----------------------------------------------------------------------------------------------------------------------------------------------------------------------------------------------------------------------------------------------------------------------------------------------------------------------------------------------------------------------------------------------------------------------------------------------------------------------------------------------------------------------------------------------------------------------------------------------------------------------------------------|-----------------------------------------------------------------------------------------------------------------------------------------------------------------------------------------------------------------------------------------------------------------------------------------------------------------------------------------------------------------------------------------------------------------------------------------------------------------------------------------------------------------------------------------------------------------------------------------------------------------------------------------------------------------------------------------------------------------------------------------------------------------------------------------------------------------------------------------------------------------------------------------------------------------------------------------------------------------------------------------------------------------------------------------------------------------------------------------------------------------------------------------------------------------------------------------------------------------------------------------------------------------------------------------------------------------------------------|
|                    | <u>Site</u>                                                                                                                                                                                                                                                                                                                                                                                                                                                                                                                                                                                                                             | Adjacent Areas                                                                                                                                                                                                                                                                                                                                                                                                                                                                                                                                                                                                                                                                                                                                                                                                                                                                                                                                                                                                                                                                                                                                                                                                                                                                                                                    |
| c.1848 —<br>c.1892 | From c.1848 a road is recorded transecting across the central portion of the site, traversing roughly west to east. Structures are also recorded across the site. By c.1851 a reservoir is recorded on the southern portion of the site, with the structures now recorded as residential developments (Pipe Row), with small, sectioned grassland and field drains to the northwest of Pipe Row. From c.1892 the reservoir is no longer recorded (infilled), with further residential dwellings recorded on the former sectioned grassland. A further road (Marmaduke Street) is recorded to encroach onto the site from the northwest. | From c.18 48 roads are recorded within proximity to the northwest and northeast, which adjoin at a crossroad to the north of the site, with a road to the west and east of the site traversing southwest to northeast. Developments are recorded within proximity to the northeast and southwest, with a cotton mill adjacent to the eastern site boundary. Remaining land is undeveloped. By c.1851, the cotton mill is recorded as North Moor Mill. Reservoirs are recorded surrounding the site within proximity, with Highfield Cotton Mill, associated boiler and chimney and a well is recorded, c.110m and c.250m respectively to the southwest of the site, with cotton mills recorded, c.210m to the northeast (Park Mills), with associated chimney and garage, c.200m to the southeast (Bent Grange Mills). Beyond Bent Grange Mills and Park Mills, coal / coke pits, kilns and collieries are recorded. From 1892 multiple reservoirs are recorded surrounding the site (from c.20m to c.>250m), in addition to an increase in cotton mills, adjacent to the southern boundary and surrounding the site, with associated chimneys and interconnecting roads. Northmoor Foundry is also recorded adjacent to the north-western boundary of the site, with residential / community / commercial developments expanding |

#### 4.1 Site History (Cont'd): -

Table 4.1 (Cont'd)

Significant features / potential contamination sources highlighted in **bold** 

| Table 4.1 (Conta) |                                               | Significant features / potential contamination sources highlighted in <b>bold</b> .      |
|-------------------|-----------------------------------------------|------------------------------------------------------------------------------------------|
| <u>Date</u>       | <u>Site</u>                                   | Adjacent Areas                                                                           |
| c.18 48 —         | A cotton mill (North Moor Old Mill)           | A <b>recreation ground</b> is recorded, c.10m to the northeast, with a                   |
| c.1892            | encroaches onto the site from the             | sawmill, c.100m to the southwest. Bent Grange Mills is recorded as                       |
| (Cont'd)          | southeast.                                    | <b>disused</b> , with some <b>earthworks</b> recorded adjacent to the disused site.      |
|                   |                                               | The <b>collieries</b> are no longer recorded ( <b>infilled</b> ).                        |
| c.1893 —          | From c.1932 the <b>cotton mill</b> is no      | From c.1893 Highfield Cotton Mill, with associated structures and                        |
| c.1932            | longer recorded (demolished).                 | well to the southwest is no longer recorded (demolished / infilled).                     |
|                   |                                               | From c.1894 properties continue to expand surrounding the site though                    |
|                   |                                               | to present day. By c.1909 the <b>earthworks</b> to the southeast are recorded            |
|                   |                                               | as an <b>old clay pit (infilled</b> ). T <b>imber yards</b> are recorded adjacent to the |
|                   |                                               | <b>sawmill</b> to the west of the site and c.120m to the south of the site. By           |
|                   |                                               | c.1932 <b>tanks</b> are recorded, c.100m to the southeast and southwest of               |
|                   | !                                             | the site, with a <b>bowling green</b> recorded adjacent to the south-eastern             |
|                   |                                               | tank.                                                                                    |
| c.1 938 —         | By c.1954 some of the residential             | By c.1938 the <b>cotton mill</b> adjacent to the southern site boundary is no            |
| c.1970            | developments are no longer recorded           | longer recorded ( <b>demolished</b> ). From c.1954 a <b>refuse heap</b> is recorded      |
|                   | (demolished), with a refuse heap              | adjacent to the south of the site, with a <b>builders yard</b> (tanks) and               |
|                   | recorded to just encroach onto the site       | <b>slopes</b> beyond. Some of the surrounding <b>reservoirs</b> are no longer            |
|                   | from the southwest, which is no longer        | recorded (infilled), with the recreational ground to the northeast of                    |
|                   | recorded by c.1966. From c.1978               | the site no longer recorded. <b>Condor Iron Works</b> is recorded to have                |
|                   | Condor Iron Works are recorded to             | been <b>expanded</b> by c.1954. From c.1955 further <b>reservoirs</b> to the south       |
|                   | encroach onto the site from the north /       | of the site are no longer recorded (infilled), with allotment gardens                    |
|                   | northwest of the site.                        | recorded beyond the former <b>reservoirs</b> to the southeast. By c.1966 the             |
| 4070              | 5 1000                                        | refuse heap and builders yard are no longer recorded.                                    |
| c.1978 —          | From c.1989 a scrap yard and partial          | From c.1978 <b>reservoirs</b> surrounding the site are no longer recorded                |
| c.2023            | encroachment of a <b>depot</b> is recorded on | (infilled), with several mills recorded as works or warehouses. By                       |
| (present          | the southern portion of the site. By          | c.1982 a <b>roundabout</b> is recorded within proximity to the north of the              |
| day)              | c.1999 all structures / developments are      | site (previous crossroads), an electric substation is recorded, c.100m to                |
|                   | no longer recorded (demolished),              | the northwest, with Oldham Way (A627) recorded adjacent to the                           |
|                   | which by c.2000 the site is recorded as a     | eastern site boundary. By c.1992 <b>Condor Iron Works</b> is recorded as                 |
|                   | carpark and is unchanged until present        | Condor Trading Estate, with a scrap yard recorded adjacent to the                        |
|                   | day.                                          | southern boundary. From c.1999 the scrap yard and Condor Trading                         |
|                   |                                               | Estate are no longer recorded (demolished), with a structure now                         |
|                   |                                               | recorded, which is noted as a Tesco <b>petrol filling station</b> during site            |
|                   |                                               | reconna issance .                                                                        |