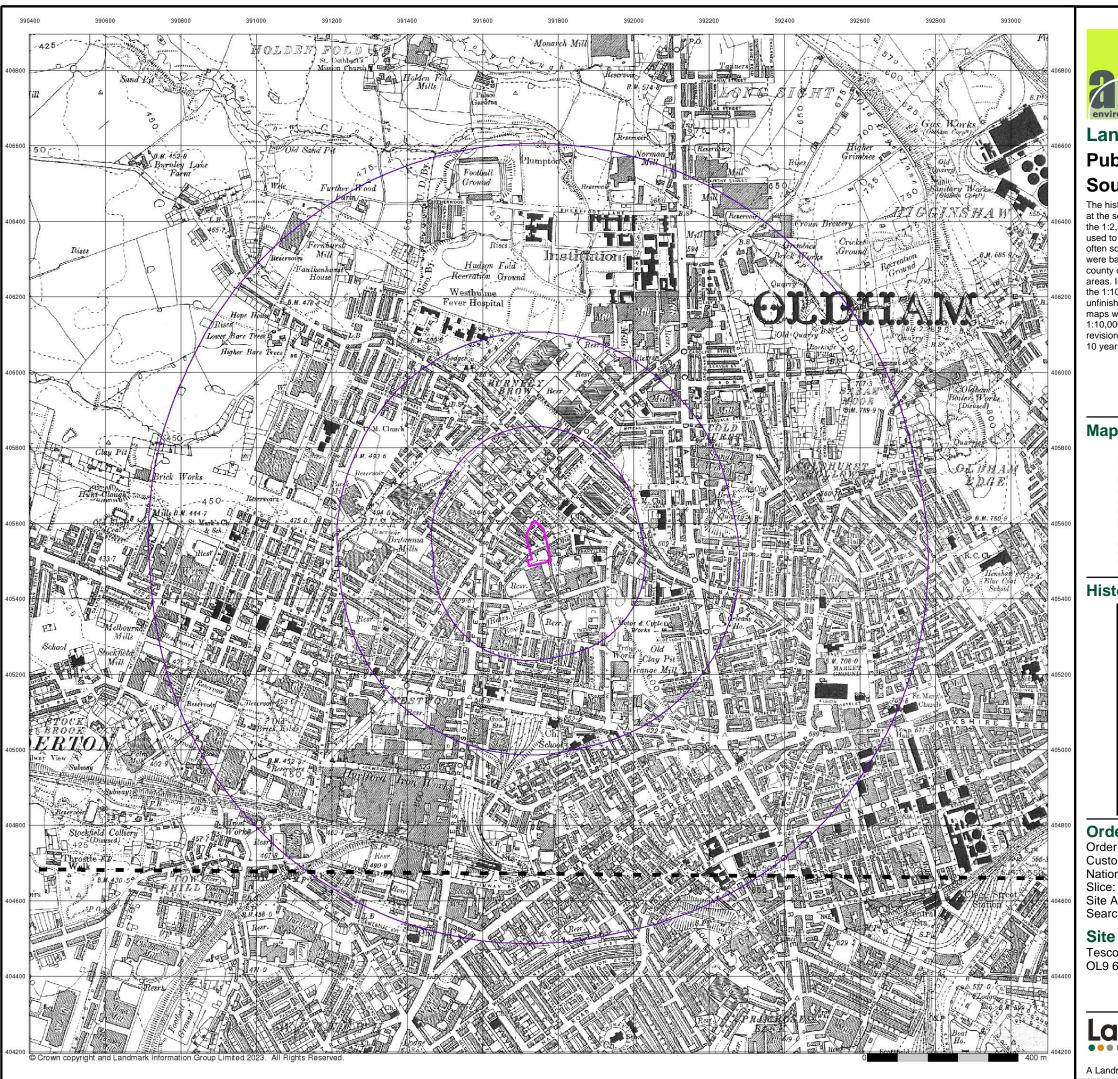

#### 3.2 Coal Mining & Mineral Extraction Risk Assessment: -

In accordance with published BGS maps the site is underlain by the Pennine Lower Coal Measures Formation, containing productive coal seams.

According to the Coal Authority (CA) Online Interactive Map Viewer, this area lies within a 'Coal Mining Reporting Area' and the north-eastern portion of the site lies within a 'Defined Development High Risk Area' and 'Area of Probable Shallow Coal Mine Workings', with a coal sub-cropping in the northeast.

From information included within the Consultants Coal Mining Report, the shallowest recorded workings beneath the site are associated with underground mining activities within the Arley Coal Seam at c.152m bgl, last worked in 1881 and recorded locally to be up to c.1.40m in thickness.

The Coal Authority Report states that there are probable unrecorded shallow workings below the site. The Yard Tops (Higher Two) coal seam, sub-crops c.34m to the northeast, dipping to the southwest, below the site and is the shallowest named coal seam. A geological fault is also recorded below the central portion of the site, which traverses northwest to southeast. South of the fault the shallowest named seam is anticipated to be the Olive coal seam, anticipated to be <0.5m thick and recorded to not have been worked.

According to BGS maps the site is situated in an area where the geological setting below the site is complex, with multiple coal seams and faulting, Archive BGS borehole data (SD90NW/41), c.482m to the southeast of the site, records the Yard Tops (Higher Two) coal seam, at <20m bgl, with a thickness of c.0.45m.

However, should unrecorded working have taken place in the Yard Tops coal seam, there is a potential risk from future surface instability issues arising through void migration, crown hole failure, if the thickness of rock cover is insufficient above this seam. As such further investigation works are required in the form of rotary boreholes to confirm the depth and condition of this seam.

There are historical clay pits, coal / coke pits, kilns and collieries recorded c.200m to the southeast of the site.