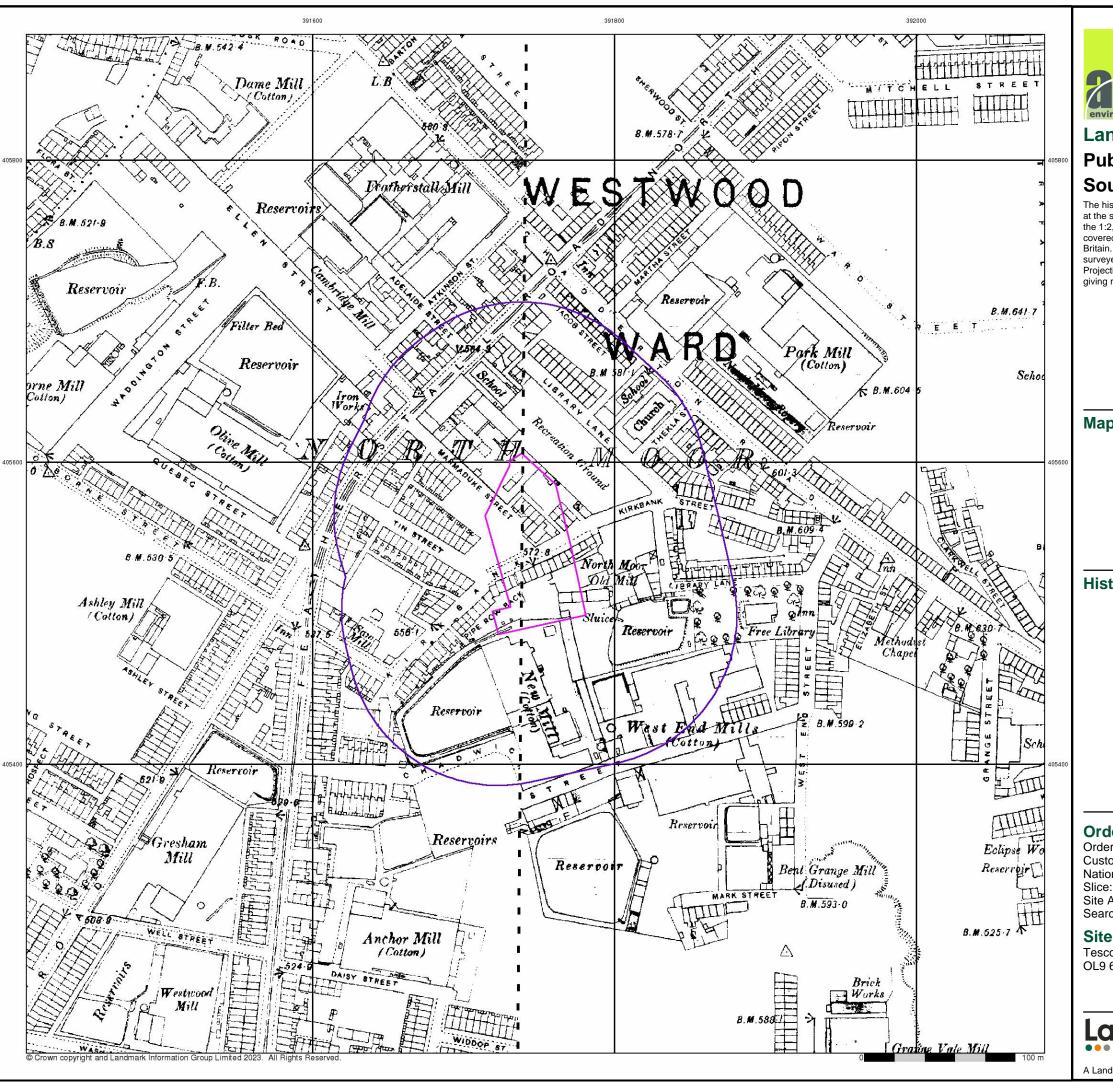

#### 4.1 Site History: -

Copies of historical OS maps covering the site area & adjacent land are included in Appendix II and a summary of the site history based on these plans, is provided in Table 4.1 below and on the following page.

<u>Table 4.1</u> Significant features / potential contamination so

| <u>Date</u>        |                                                                                                                                                                                                                                                                                                                                                                                                                                                                                                                                                                                                                                         |                                                                                                                                                                                                                                                                                                                                                                                                                                                                                                                                                                                                                                                                                                                                                                                                                                                                                                                                                                                                                                                                                                                                                                                                                                                                                                                                   |
|--------------------|-----------------------------------------------------------------------------------------------------------------------------------------------------------------------------------------------------------------------------------------------------------------------------------------------------------------------------------------------------------------------------------------------------------------------------------------------------------------------------------------------------------------------------------------------------------------------------------------------------------------------------------------|-----------------------------------------------------------------------------------------------------------------------------------------------------------------------------------------------------------------------------------------------------------------------------------------------------------------------------------------------------------------------------------------------------------------------------------------------------------------------------------------------------------------------------------------------------------------------------------------------------------------------------------------------------------------------------------------------------------------------------------------------------------------------------------------------------------------------------------------------------------------------------------------------------------------------------------------------------------------------------------------------------------------------------------------------------------------------------------------------------------------------------------------------------------------------------------------------------------------------------------------------------------------------------------------------------------------------------------|
|                    | <u>Site</u>                                                                                                                                                                                                                                                                                                                                                                                                                                                                                                                                                                                                                             | Adjacent Areas                                                                                                                                                                                                                                                                                                                                                                                                                                                                                                                                                                                                                                                                                                                                                                                                                                                                                                                                                                                                                                                                                                                                                                                                                                                                                                                    |
| c.1848 —<br>c.1892 | From c.1848 a road is recorded transecting across the central portion of the site, traversing roughly west to east. Structures are also recorded across the site. By c.1851 a reservoir is recorded on the southern portion of the site, with the structures now recorded as residential developments (Pipe Row), with small, sectioned grassland and field drains to the northwest of Pipe Row. From c.1892 the reservoir is no longer recorded (infilled), with further residential dwellings recorded on the former sectioned grassland. A further road (Marmaduke Street) is recorded to encroach onto the site from the northwest. | From c.18 48 roads are recorded within proximity to the northwest and northeast, which adjoin at a crossroad to the north of the site, with a road to the west and east of the site traversing southwest to northeast. Developments are recorded within proximity to the northeast and southwest, with a cotton mill adjacent to the eastern site boundary. Remaining land is undeveloped. By c.1851, the cotton mill is recorded as North Moor Mill. Reservoirs are recorded surrounding the site within proximity, with Highfield Cotton Mill, associated boiler and chimney and a well is recorded, c.110m and c.250m respectively to the southwest of the site, with cotton mills recorded, c.210m to the northeast (Park Mills), with associated chimney and garage, c.200m to the southeast (Bent Grange Mills). Beyond Bent Grange Mills and Park Mills, coal / coke pits, kilns and collieries are recorded. From 1892 multiple reservoirs are recorded surrounding the site (from c.20m to c.>250m), in addition to an increase in cotton mills, adjacent to the southern boundary and surrounding the site, with associated chimneys and interconnecting roads. Northmoor Foundry is also recorded adjacent to the north-western boundary of the site, with residential / community / commercial developments expanding |

#### 4.1 Site History (Cont'd): -

Table 4.1 (Cont'd)

Significant features / potential contamination sources highlighted in **bold** 

| Table 4.1 (Conta) |                                               | Significant features / potential contamination sources highlighted in <b>bold</b> .      |
|-------------------|-----------------------------------------------|------------------------------------------------------------------------------------------|
| <u>Date</u>       | <u>Site</u>                                   | Adjacent Areas                                                                           |
| c.18 48 —         | A cotton mill (North Moor Old Mill)           | A <b>recreation ground</b> is recorded, c.10m to the northeast, with a                   |
| c.1892            | encroaches onto the site from the             | sawmill, c.100m to the southwest. Bent Grange Mills is recorded as                       |
| (Cont'd)          | southeast.                                    | <b>disused</b> , with some <b>earthworks</b> recorded adjacent to the disused site.      |
|                   |                                               | The <b>collieries</b> are no longer recorded ( <b>infilled</b> ).                        |
| c.1893 —          | From c.1932 the <b>cotton mill</b> is no      | From c.1893 Highfield Cotton Mill, with associated structures and                        |
| c.1932            | longer recorded (demolished).                 | well to the southwest is no longer recorded (demolished / infilled).                     |
|                   |                                               | From c.1894 properties continue to expand surrounding the site though                    |
|                   |                                               | to present day. By c.1909 the <b>earthworks</b> to the southeast are recorded            |
|                   |                                               | as an <b>old clay pit (infilled</b> ). T <b>imber yards</b> are recorded adjacent to the |
|                   |                                               | <b>sawmill</b> to the west of the site and c.120m to the south of the site. By           |
|                   |                                               | c.1932 <b>tanks</b> are recorded, c.100m to the southeast and southwest of               |
|                   | !                                             | the site, with a <b>bowling green</b> recorded adjacent to the south-eastern             |
|                   |                                               | tank.                                                                                    |
| c.1 938 —         | By c.1954 some of the residential             | By c.1938 the <b>cotton mill</b> adjacent to the southern site boundary is no            |
| c.1970            | developments are no longer recorded           | longer recorded ( <b>demolished</b> ). From c.1954 a <b>refuse heap</b> is recorded      |
|                   | (demolished), with a refuse heap              | adjacent to the south of the site, with a <b>builders yard</b> (tanks) and               |
|                   | recorded to just encroach onto the site       | <b>slopes</b> beyond. Some of the surrounding <b>reservoirs</b> are no longer            |
|                   | from the southwest, which is no longer        | recorded (infilled), with the recreational ground to the northeast of                    |
|                   | recorded by c.1966. From c.1978               | the site no longer recorded. <b>Condor Iron Works</b> is recorded to have                |
|                   | Condor Iron Works are recorded to             | been <b>expanded</b> by c.1954. From c.1955 further <b>reservoirs</b> to the south       |
|                   | encroach onto the site from the north /       | of the site are no longer recorded (infilled), with allotment gardens                    |
|                   | northwest of the site.                        | recorded beyond the former <b>reservoirs</b> to the southeast. By c.1966 the             |
| 4070              | 5 1000                                        | refuse heap and builders yard are no longer recorded.                                    |
| c.1978 —          | From c.1989 a scrap yard and partial          | From c.1978 <b>reservoirs</b> surrounding the site are no longer recorded                |
| c.2023            | encroachment of a <b>depot</b> is recorded on | (infilled), with several mills recorded as works or warehouses. By                       |
| (present          | the southern portion of the site. By          | c.1982 a <b>roundabout</b> is recorded within proximity to the north of the              |
| day)              | c.1999 all structures / developments are      | site (previous crossroads), an electric substation is recorded, c.100m to                |
|                   | no longer recorded (demolished),              | the northwest, with Oldham Way (A627) recorded adjacent to the                           |
|                   | which by c.2000 the site is recorded as a     | eastern site boundary. By c.1992 <b>Condor Iron Works</b> is recorded as                 |
|                   | carpark and is unchanged until present        | Condor Trading Estate, with a scrap yard recorded adjacent to the                        |
|                   | day.                                          | southern boundary. From c.1999 the scrap yard and Condor Trading                         |
|                   |                                               | Estate are no longer recorded (demolished), with a structure now                         |
|                   |                                               | recorded, which is noted as a Tesco <b>petrol filling station</b> during site            |
|                   |                                               | reconna issance .                                                                        |