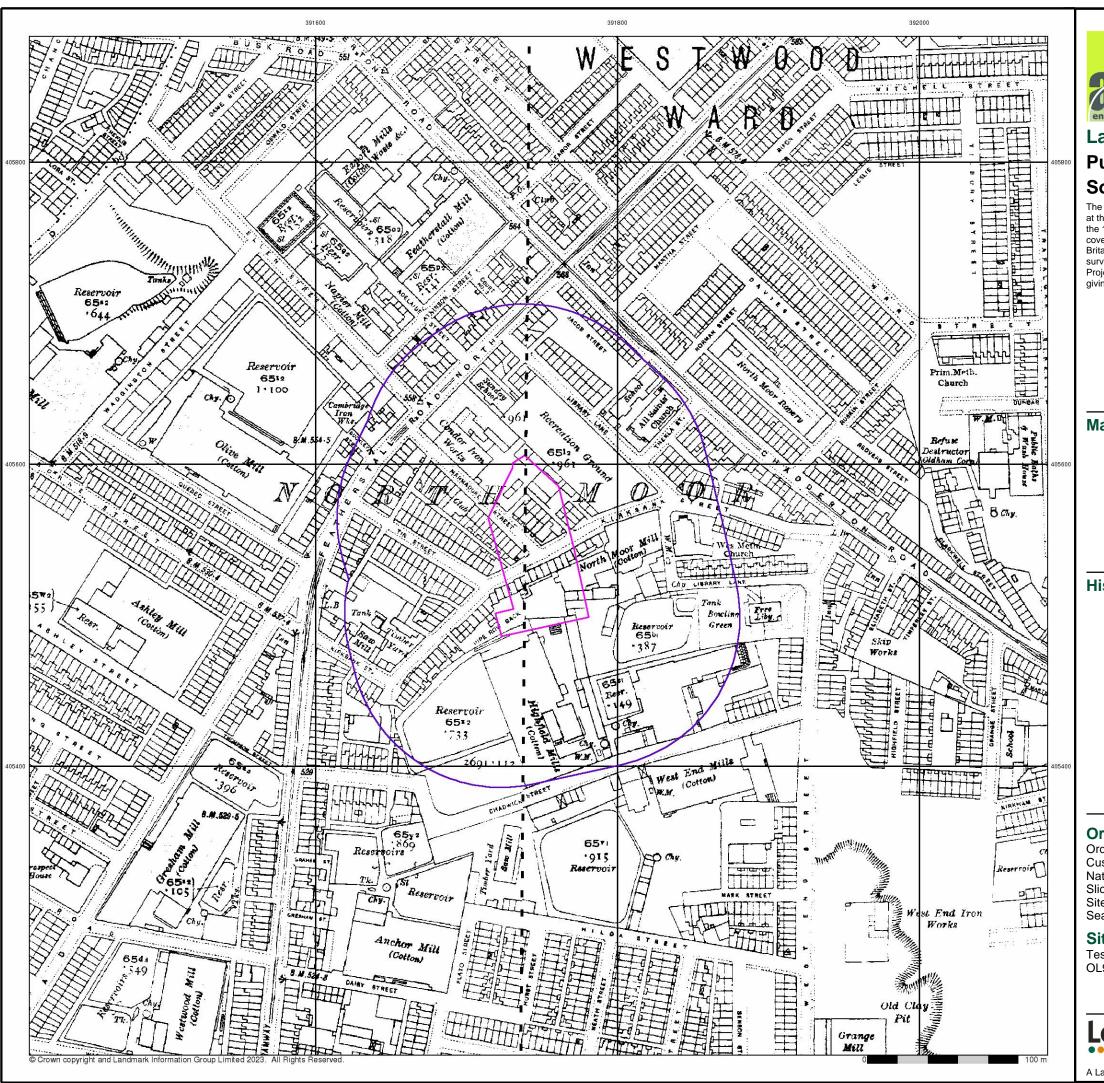

#### 4.1 Site History: -

Copies of historical OS maps covering the site area & adjacent land are included in Appendix II and a summary of the site history based on these plans, is provided in Table 4.1 below and on the following page.

<u>Table 4.1</u> Significant features / potential contamination so

| <u>Date</u>        |                                                                                                                                                                                                                                                                                                                                                                                                                                                                                                                                                                                                                                         |                                                                                                                                                                                                                                                                                                                                                                                                                                                                                                                                                                                                                                                                                                                                                                                                                                                                                                                                                                                                                                                                                                                                                                                                                                                                                                                                   |
|--------------------|-----------------------------------------------------------------------------------------------------------------------------------------------------------------------------------------------------------------------------------------------------------------------------------------------------------------------------------------------------------------------------------------------------------------------------------------------------------------------------------------------------------------------------------------------------------------------------------------------------------------------------------------|-----------------------------------------------------------------------------------------------------------------------------------------------------------------------------------------------------------------------------------------------------------------------------------------------------------------------------------------------------------------------------------------------------------------------------------------------------------------------------------------------------------------------------------------------------------------------------------------------------------------------------------------------------------------------------------------------------------------------------------------------------------------------------------------------------------------------------------------------------------------------------------------------------------------------------------------------------------------------------------------------------------------------------------------------------------------------------------------------------------------------------------------------------------------------------------------------------------------------------------------------------------------------------------------------------------------------------------|
|                    | <u>Site</u>                                                                                                                                                                                                                                                                                                                                                                                                                                                                                                                                                                                                                             | Adjacent Areas                                                                                                                                                                                                                                                                                                                                                                                                                                                                                                                                                                                                                                                                                                                                                                                                                                                                                                                                                                                                                                                                                                                                                                                                                                                                                                                    |
| c.1848 —<br>c.1892 | From c.1848 a road is recorded transecting across the central portion of the site, traversing roughly west to east. Structures are also recorded across the site. By c.1851 a reservoir is recorded on the southern portion of the site, with the structures now recorded as residential developments (Pipe Row), with small, sectioned grassland and field drains to the northwest of Pipe Row. From c.1892 the reservoir is no longer recorded (infilled), with further residential dwellings recorded on the former sectioned grassland. A further road (Marmaduke Street) is recorded to encroach onto the site from the northwest. | From c.18 48 roads are recorded within proximity to the northwest and northeast, which adjoin at a crossroad to the north of the site, with a road to the west and east of the site traversing southwest to northeast. Developments are recorded within proximity to the northeast and southwest, with a cotton mill adjacent to the eastern site boundary. Remaining land is undeveloped. By c.1851, the cotton mill is recorded as North Moor Mill. Reservoirs are recorded surrounding the site within proximity, with Highfield Cotton Mill, associated boiler and chimney and a well is recorded, c.110m and c.250m respectively to the southwest of the site, with cotton mills recorded, c.210m to the northeast (Park Mills), with associated chimney and garage, c.200m to the southeast (Bent Grange Mills). Beyond Bent Grange Mills and Park Mills, coal / coke pits, kilns and collieries are recorded. From 1892 multiple reservoirs are recorded surrounding the site (from c.20m to c.>250m), in addition to an increase in cotton mills, adjacent to the southern boundary and surrounding the site, with associated chimneys and interconnecting roads. Northmoor Foundry is also recorded adjacent to the north-western boundary of the site, with residential / community / commercial developments expanding |

#### 4.1 Site History (Cont'd): -

Table 4.1 (Cont'd)

Significant features / potential contamination sources highlighted in **bold** 

| Table 4.1 (Conta) |                                               | Significant features / potential contamination sources highlighted in <b>bold</b> .      |
|-------------------|-----------------------------------------------|------------------------------------------------------------------------------------------|
| <u>Date</u>       | <u>Site</u>                                   | Adjacent Areas                                                                           |
| c.18 48 —         | A cotton mill (North Moor Old Mill)           | A <b>recreation ground</b> is recorded, c.10m to the northeast, with a                   |
| c.1892            | encroaches onto the site from the             | sawmill, c.100m to the southwest. Bent Grange Mills is recorded as                       |
| (Cont'd)          | southeast.                                    | <b>disused</b> , with some <b>earthworks</b> recorded adjacent to the disused site.      |
|                   |                                               | The <b>collieries</b> are no longer recorded ( <b>infilled</b> ).                        |
| c.1893 —          | From c.1932 the <b>cotton mill</b> is no      | From c.1893 Highfield Cotton Mill, with associated structures and                        |
| c.1932            | longer recorded (demolished).                 | well to the southwest is no longer recorded (demolished / infilled).                     |
|                   |                                               | From c.1894 properties continue to expand surrounding the site though                    |
|                   |                                               | to present day. By c.1909 the <b>earthworks</b> to the southeast are recorded            |
|                   |                                               | as an <b>old clay pit (infilled</b> ). T <b>imber yards</b> are recorded adjacent to the |
|                   |                                               | <b>sawmill</b> to the west of the site and c.120m to the south of the site. By           |
|                   |                                               | c.1932 <b>tanks</b> are recorded, c.100m to the southeast and southwest of               |
|                   | !                                             | the site, with a <b>bowling green</b> recorded adjacent to the south-eastern             |
|                   |                                               | tank.                                                                                    |
| c.1 938 —         | By c.1954 some of the residential             | By c.1938 the <b>cotton mill</b> adjacent to the southern site boundary is no            |
| c.1970            | developments are no longer recorded           | longer recorded ( <b>demolished</b> ). From c.1954 a <b>refuse heap</b> is recorded      |
|                   | (demolished), with a refuse heap              | adjacent to the south of the site, with a <b>builders yard</b> (tanks) and               |
|                   | recorded to just encroach onto the site       | <b>slopes</b> beyond. Some of the surrounding <b>reservoirs</b> are no longer            |
|                   | from the southwest, which is no longer        | recorded (infilled), with the recreational ground to the northeast of                    |
|                   | recorded by c.1966. From c.1978               | the site no longer recorded. <b>Condor Iron Works</b> is recorded to have                |
|                   | Condor Iron Works are recorded to             | been <b>expanded</b> by c.1954. From c.1955 further <b>reservoirs</b> to the south       |
|                   | encroach onto the site from the north /       | of the site are no longer recorded (infilled), with allotment gardens                    |
|                   | northwest of the site.                        | recorded beyond the former <b>reservoirs</b> to the southeast. By c.1966 the             |
| 4070              | 5 1000                                        | refuse heap and builders yard are no longer recorded.                                    |
| c.1978 —          | From c.1989 a scrap yard and partial          | From c.1978 <b>reservoirs</b> surrounding the site are no longer recorded                |
| c.2023            | encroachment of a <b>depot</b> is recorded on | (infilled), with several mills recorded as works or warehouses. By                       |
| (present          | the southern portion of the site. By          | c.1982 a <b>roundabout</b> is recorded within proximity to the north of the              |
| day)              | c.1999 all structures / developments are      | site (previous crossroads), an electric substation is recorded, c.100m to                |
|                   | no longer recorded (demolished),              | the northwest, with Oldham Way (A627) recorded adjacent to the                           |
|                   | which by c.2000 the site is recorded as a     | eastern site boundary. By c.1992 <b>Condor Iron Works</b> is recorded as                 |
|                   | carpark and is unchanged until present        | Condor Trading Estate, with a scrap yard recorded adjacent to the                        |
|                   | day.                                          | southern boundary. From c.1999 the scrap yard and Condor Trading                         |
|                   |                                               | Estate are no longer recorded (demolished), with a structure now                         |
|                   |                                               | recorded, which is noted as a Tesco <b>petrol filling station</b> during site            |
|                   |                                               | reconna issance .                                                                        |

There are thirteen Historical Landfill Sites recorded within c.250m of the site, ranging from c.10m to c.250m from the site. No further details are provided corresponding with landfill type / waste.

There is one area of infilled land recorded on-site, corresponding with an infilled reservoir on the southern portion of the site.

There are several areas of potentially infilled land (water) within c.250m of the site, ranging from c.15m to c.247m for the site, corresponding with ponds / reservoirs, with a reservoir recorded as infilled on the southern portion of the site (potentially localised deep made ground).

There is one area of potentially infilled land (non-water) within c.250m of the site, c.225m to the southeast corresponding with an infilled coal / coke pit.

The southern portion of the site has been recorded historically as a refuse heap and scrap yard.