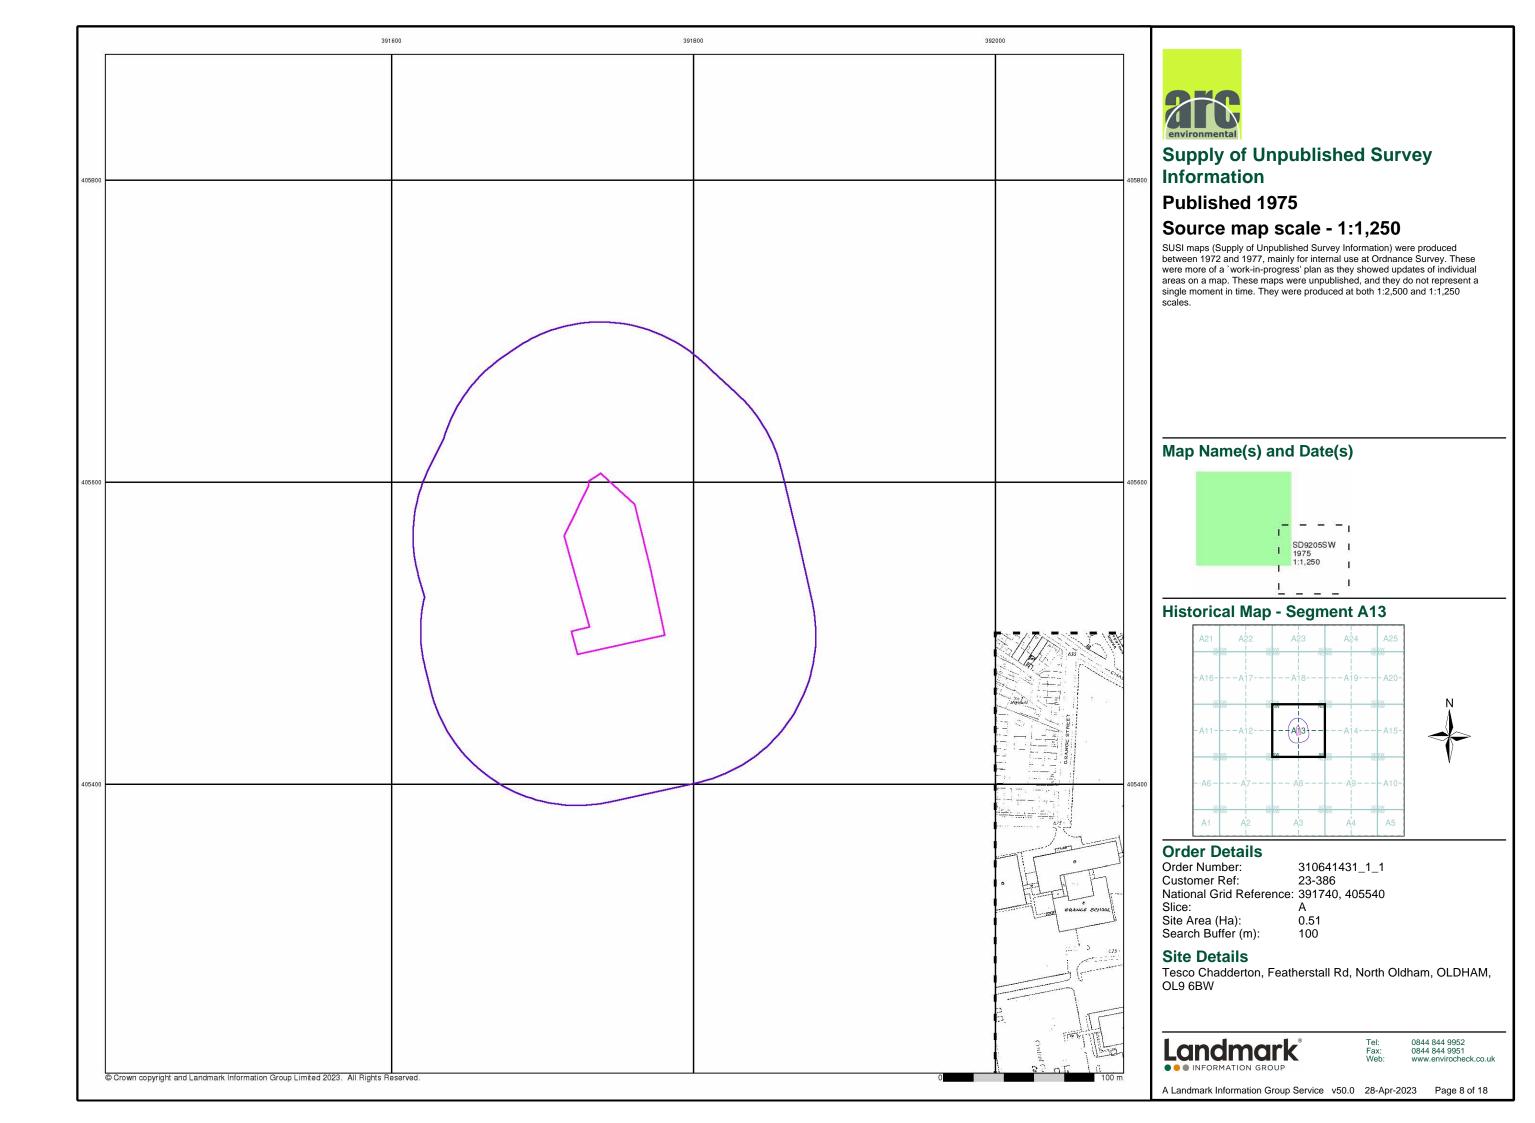

#### 2.1 Site Details: -

Table 2.1

| Table 2.1                               |                                                                                                                                                                                                 |  |
|-----------------------------------------|-------------------------------------------------------------------------------------------------------------------------------------------------------------------------------------------------|--|
| Site Name & Address:                    | Tesco Chadderton, Featherstall Road North, Oldham, OL9 6BW.                                                                                                                                     |  |
| Na tional Grid Reference:               | 39 1740, 405540 (Representative of the central part of the site).                                                                                                                               |  |
| Description of Location:                | The site is located with in an urban setting, c.1km to the northwe st of Oldham Town Centre                                                                                                     |  |
|                                         | and c.650m to the south of Royal Oldham Hospital.                                                                                                                                               |  |
| Site Boundaries:                        | N = Oldham Way / Chadderton Way roundabout, with residential and commercial properties                                                                                                          |  |
|                                         | beyond, E = Oldham Way, with residential and community properties beyond, S = Tesco                                                                                                             |  |
|                                         | Superstore, Dew Way, with residential properties beyond, W = Featherstall Road South (A6048                                                                                                     |  |
|                                         | & roundabout), with residential and community properties beyond.                                                                                                                                |  |
| Site Shape:                             | The site is irregular in shape and occupies a total are a of c.0.51 Hectares (Ha).                                                                                                              |  |
| General Topography:                     | The site is on a slight incline, with a fall in gradient to the north. Levels within the site area                                                                                              |  |
|                                         | recorded as between c.170 m AOD and c.172 m AOD.                                                                                                                                                |  |
| Current Site Structures &               | The site is currently in use as car park, with trolley storage, accommodating parking for                                                                                                       |  |
| Uses:                                   | customers visiting the superstore to the south.                                                                                                                                                 |  |
| Development Details:                    | Proposals have been made to develop the site with a café, including drive-through                                                                                                               |  |
|                                         | infrastructure and associated parking.                                                                                                                                                          |  |
| Summary of Historical Site              | From c.1848 until c.1954 residential housing was recorded on the site, with a reservoir recorded                                                                                                |  |
| Information:                            | on the southern portion of the site from c.1851 until c.1892, by which time it was infilled. From                                                                                               |  |
|                                         | at least c.1892 a cotton mill was recorded on the infilled land to the south c.1932, by which time                                                                                              |  |
|                                         | it was demolished. By c.1954 a refuse heap was recorded on the southwest of the site until                                                                                                      |  |
|                                         | c.1989, when a scrapyard was recorded. Condor Iron works was recorded on the northern                                                                                                           |  |
|                                         | portion of the site from c.1978. By c.1999 all structures were recorded as being demolished                                                                                                     |  |
| Cita Cunfacina.                         | across the site, with the site recorded as a car park from c.2000, through to current day.                                                                                                      |  |
| Site Surfacing: Additional Information: | The site surfacing comprises a 100% asphalt                                                                                                                                                     |  |
| Additional information:                 | Land immediately surrounding the site has historically been recorded as residential /                                                                                                           |  |
|                                         | community / commercial use from c.1848 until present day.                                                                                                                                       |  |
|                                         | During site reconnaissance the car park was in use by staff and visitors to Tesco Superstore, adjoining the site to the east, with 4 streetlamps noted along the northern border of the site, 5 |  |
|                                         | drains and 3 trolley storage areas were noted across the car park, with 3 electric service covers                                                                                               |  |
|                                         | noted along the southern border. The adjoining wall along the northern border of the site is                                                                                                    |  |
|                                         | approximately c.3m –c.4m in height, with stone and shrubbery contained within a mesh, with                                                                                                      |  |
|                                         | the land beyond at greater height than the car park.                                                                                                                                            |  |
|                                         | I are taria be joint at greater freight than the our park.                                                                                                                                      |  |

<u>Table 4.1</u> Significant features / potential contamination so

| <u>Date</u>        |                                                                                                                                                                                                                                                                                                                                                                                                                                                                                                                                                                                                                                         |                                                                                                                                                                                                                                                                                                                                                                                                                                                                                                                                                                                                                                                                                                                                                                                                                                                                                                                                                                                                                                                                                                                                                                                                                                                                                                                                   |
|--------------------|-----------------------------------------------------------------------------------------------------------------------------------------------------------------------------------------------------------------------------------------------------------------------------------------------------------------------------------------------------------------------------------------------------------------------------------------------------------------------------------------------------------------------------------------------------------------------------------------------------------------------------------------|-----------------------------------------------------------------------------------------------------------------------------------------------------------------------------------------------------------------------------------------------------------------------------------------------------------------------------------------------------------------------------------------------------------------------------------------------------------------------------------------------------------------------------------------------------------------------------------------------------------------------------------------------------------------------------------------------------------------------------------------------------------------------------------------------------------------------------------------------------------------------------------------------------------------------------------------------------------------------------------------------------------------------------------------------------------------------------------------------------------------------------------------------------------------------------------------------------------------------------------------------------------------------------------------------------------------------------------|
|                    | <u>Site</u>                                                                                                                                                                                                                                                                                                                                                                                                                                                                                                                                                                                                                             | Adjacent Areas                                                                                                                                                                                                                                                                                                                                                                                                                                                                                                                                                                                                                                                                                                                                                                                                                                                                                                                                                                                                                                                                                                                                                                                                                                                                                                                    |
| c.1848 —<br>c.1892 | From c.1848 a road is recorded transecting across the central portion of the site, traversing roughly west to east. Structures are also recorded across the site. By c.1851 a reservoir is recorded on the southern portion of the site, with the structures now recorded as residential developments (Pipe Row), with small, sectioned grassland and field drains to the northwest of Pipe Row. From c.1892 the reservoir is no longer recorded (infilled), with further residential dwellings recorded on the former sectioned grassland. A further road (Marmaduke Street) is recorded to encroach onto the site from the northwest. | From c.18 48 roads are recorded within proximity to the northwest and northeast, which adjoin at a crossroad to the north of the site, with a road to the west and east of the site traversing southwest to northeast. Developments are recorded within proximity to the northeast and southwest, with a cotton mill adjacent to the eastern site boundary. Remaining land is undeveloped. By c.1851, the cotton mill is recorded as North Moor Mill. Reservoirs are recorded surrounding the site within proximity, with Highfield Cotton Mill, associated boiler and chimney and a well is recorded, c.110m and c.250m respectively to the southwest of the site, with cotton mills recorded, c.210m to the northeast (Park Mills), with associated chimney and garage, c.200m to the southeast (Bent Grange Mills). Beyond Bent Grange Mills and Park Mills, coal / coke pits, kilns and collieries are recorded. From 1892 multiple reservoirs are recorded surrounding the site (from c.20m to c.>250m), in addition to an increase in cotton mills, adjacent to the southern boundary and surrounding the site, with associated chimneys and interconnecting roads. Northmoor Foundry is also recorded adjacent to the north-western boundary of the site, with residential / community / commercial developments expanding |

#### 4.1 Site History (Cont'd): -

Table 4.1 (Cont'd)

Significant features / potential contamination sources highlighted in **bold** 

| Table 4.1 (Conta) |                                               | Significant features / potential contamination sources highlighted in <b>bold</b> .      |
|-------------------|-----------------------------------------------|------------------------------------------------------------------------------------------|
| <u>Date</u>       | <u>Site</u>                                   | Adjacent Areas                                                                           |
| c.18 48 —         | A cotton mill (North Moor Old Mill)           | A <b>recreation ground</b> is recorded, c.10m to the northeast, with a                   |
| c.1892            | encroaches onto the site from the             | sawmill, c.100m to the southwest. Bent Grange Mills is recorded as                       |
| (Cont'd)          | southeast.                                    | <b>disused</b> , with some <b>earthworks</b> recorded adjacent to the disused site.      |
|                   |                                               | The <b>collieries</b> are no longer recorded ( <b>infilled</b> ).                        |
| c.1893 —          | From c.1932 the <b>cotton mill</b> is no      | From c.1893 Highfield Cotton Mill, with associated structures and                        |
| c.1932            | longer recorded (demolished).                 | well to the southwest is no longer recorded (demolished / infilled).                     |
|                   |                                               | From c.1894 properties continue to expand surrounding the site though                    |
|                   |                                               | to present day. By c.1909 the <b>earthworks</b> to the southeast are recorded            |
|                   |                                               | as an <b>old clay pit (infilled</b> ). T <b>imber yards</b> are recorded adjacent to the |
|                   |                                               | <b>sawmill</b> to the west of the site and c.120m to the south of the site. By           |
|                   |                                               | c.1932 <b>tanks</b> are recorded, c.100m to the southeast and southwest of               |
|                   | !                                             | the site, with a <b>bowling green</b> recorded adjacent to the south-eastern             |
|                   |                                               | tank.                                                                                    |
| c.1 938 —         | By c.1954 some of the residential             | By c.1938 the <b>cotton mill</b> adjacent to the southern site boundary is no            |
| c.1970            | developments are no longer recorded           | longer recorded ( <b>demolished</b> ). From c.1954 a <b>refuse heap</b> is recorded      |
|                   | (demolished), with a refuse heap              | adjacent to the south of the site, with a <b>builders yard</b> (tanks) and               |
|                   | recorded to just encroach onto the site       | <b>slopes</b> beyond. Some of the surrounding <b>reservoirs</b> are no longer            |
|                   | from the southwest, which is no longer        | recorded (infilled), with the recreational ground to the northeast of                    |
|                   | recorded by c.1966. From c.1978               | the site no longer recorded. <b>Condor Iron Works</b> is recorded to have                |
|                   | Condor Iron Works are recorded to             | been <b>expanded</b> by c.1954. From c.1955 further <b>reservoirs</b> to the south       |
|                   | encroach onto the site from the north /       | of the site are no longer recorded (infilled), with allotment gardens                    |
|                   | northwest of the site.                        | recorded beyond the former <b>reservoirs</b> to the southeast. By c.1966 the             |
| 4070              | 5 1000                                        | refuse heap and builders yard are no longer recorded.                                    |
| c.1978 —          | From c.1989 a scrap yard and partial          | From c.1978 <b>reservoirs</b> surrounding the site are no longer recorded                |
| c.2023            | encroachment of a <b>depot</b> is recorded on | (infilled), with several mills recorded as works or warehouses. By                       |
| (present          | the southern portion of the site. By          | c.1982 a <b>roundabout</b> is recorded within proximity to the north of the              |
| day)              | c.1999 all structures / developments are      | site (previous crossroads), an electric substation is recorded, c.100m to                |
|                   | no longer recorded (demolished),              | the northwest, with Oldham Way (A627) recorded adjacent to the                           |
|                   | which by c.2000 the site is recorded as a     | eastern site boundary. By c.1992 <b>Condor Iron Works</b> is recorded as                 |
|                   | carpark and is unchanged until present        | Condor Trading Estate, with a scrap yard recorded adjacent to the                        |
|                   | day.                                          | southern boundary. From c.1999 the scrap yard and Condor Trading                         |
|                   |                                               | Estate are no longer recorded (demolished), with a structure now                         |
|                   |                                               | recorded, which is noted as a Tesco <b>petrol filling station</b> during site            |
|                   |                                               | reconna issance .                                                                        |