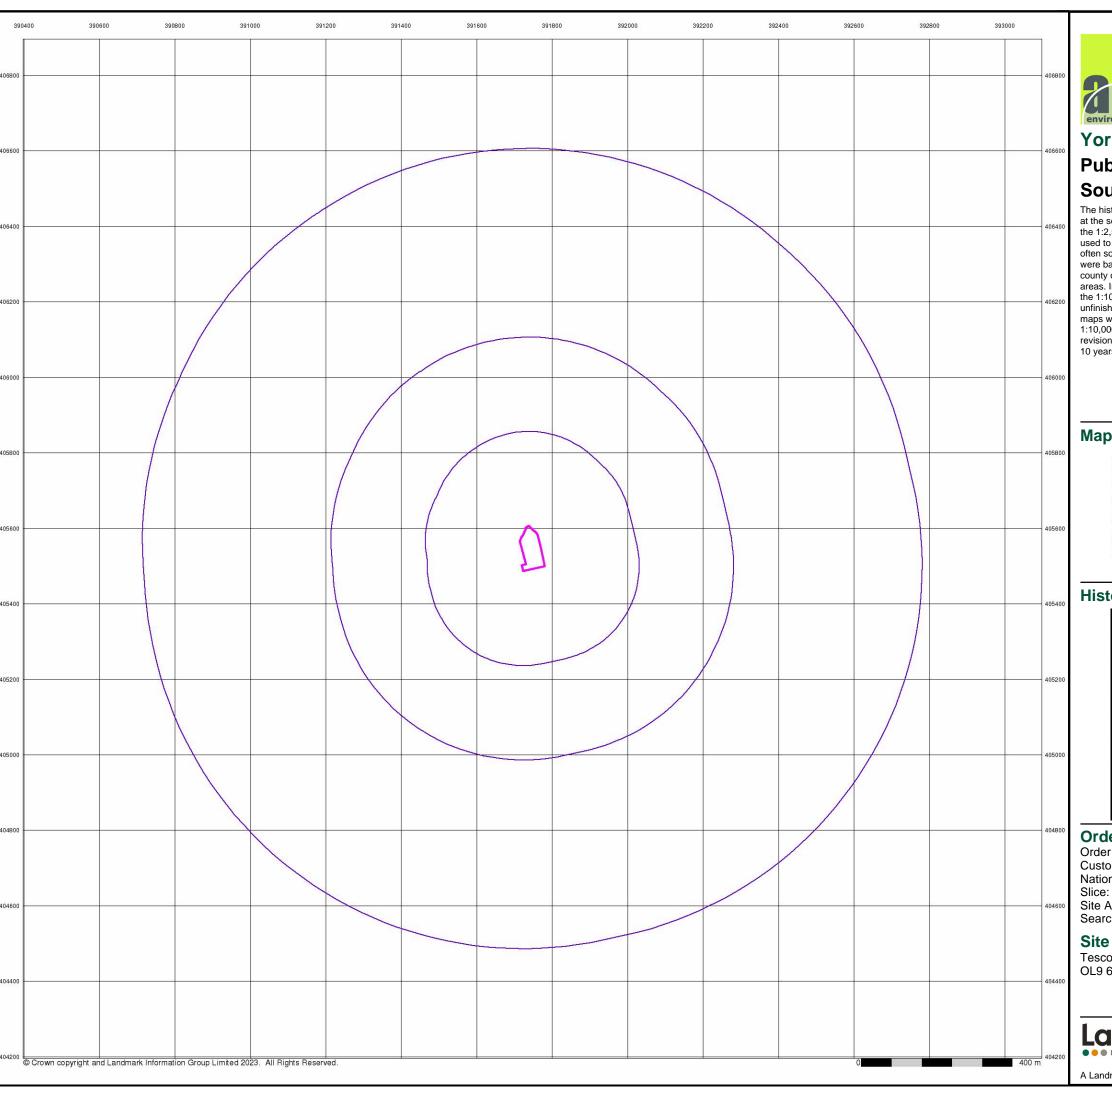

#### 2.1 Site Details: -

Table 2.1

| Table 2.1                               |                                                                                                                                                                                                 |  |
|-----------------------------------------|-------------------------------------------------------------------------------------------------------------------------------------------------------------------------------------------------|--|
| Site Name & Address:                    | Tesco Chadderton, Featherstall Road North, Oldham, OL9 6BW.                                                                                                                                     |  |
| Na tional Grid Reference:               | 39 1740, 405540 (Representative of the central part of the site).                                                                                                                               |  |
| Description of Location:                | The site is located with in an urban setting, c.1km to the northwe st of Oldham Town Centre                                                                                                     |  |
|                                         | and c.650m to the south of Royal Oldham Hospital.                                                                                                                                               |  |
| Site Boundaries:                        | N = Oldham Way / Chadderton Way roundabout, with residential and commercial properties                                                                                                          |  |
|                                         | beyond, E = Oldham Way, with residential and community properties beyond, S = Tesco                                                                                                             |  |
|                                         | Superstore, Dew Way, with residential properties beyond, W = Featherstall Road South (A6048                                                                                                     |  |
|                                         | & roundabout), with residential and community properties beyond.                                                                                                                                |  |
| Site Shape:                             | The site is irregular in shape and occupies a total are a of c.0.51 Hectares (Ha).                                                                                                              |  |
| General Topography:                     | The site is on a slight incline, with a fall in gradient to the north. Levels within the site area                                                                                              |  |
|                                         | recorded as between c.170 m AOD and c.172 m AOD.                                                                                                                                                |  |
| Current Site Structures &               | The site is currently in use as car park, with trolley storage, accommodating parking for                                                                                                       |  |
| Uses:                                   | customers visiting the superstore to the south.                                                                                                                                                 |  |
| Development Details:                    | Proposals have been made to develop the site with a café, including drive-through                                                                                                               |  |
|                                         | infrastructure and associated parking.                                                                                                                                                          |  |
| Summary of Historical Site              | From c.1848 until c.1954 residential housing was recorded on the site, with a reservoir recorded                                                                                                |  |
| Information:                            | on the southern portion of the site from c.1851 until c.1892, by which time it was infilled. From                                                                                               |  |
|                                         | at least c.1892 a cotton mill was recorded on the infilled land to the south c.1932, by which time                                                                                              |  |
|                                         | it was demolished. By c.1954 a refuse heap was recorded on the southwest of the site until                                                                                                      |  |
|                                         | c.1989, when a scrapyard was recorded. Condor Iron works was recorded on the northern                                                                                                           |  |
|                                         | portion of the site from c.1978. By c.1999 all structures were recorded as being demolished                                                                                                     |  |
| Cita Cunfacina.                         | across the site, with the site recorded as a car park from c.2000, through to current day.                                                                                                      |  |
| Site Surfacing: Additional Information: | The site surfacing comprises a 100% asphalt                                                                                                                                                     |  |
| Additional information:                 | Land immediately surrounding the site has historically been recorded as residential /                                                                                                           |  |
|                                         | community / commercial use from c.1848 until present day.                                                                                                                                       |  |
|                                         | During site reconnaissance the car park was in use by staff and visitors to Tesco Superstore, adjoining the site to the east, with 4 streetlamps noted along the northern border of the site, 5 |  |
|                                         | drains and 3 trolley storage areas were noted across the car park, with 3 electric service covers                                                                                               |  |
|                                         | noted along the southern border. The adjoining wall along the northern border of the site is                                                                                                    |  |
|                                         | approximately c.3m –c.4m in height, with stone and shrubbery contained within a mesh, with                                                                                                      |  |
|                                         | the land beyond at greater height than the car park.                                                                                                                                            |  |
|                                         | I are taria be joint at greater freight than the our park.                                                                                                                                      |  |

#### 3.2 Coal Mining & Mineral Extraction Risk Assessment: -

In accordance with published BGS maps the site is underlain by the Pennine Lower Coal Measures Formation, containing productive coal seams.

According to the Coal Authority (CA) Online Interactive Map Viewer, this area lies within a 'Coal Mining Reporting Area' and the north-eastern portion of the site lies within a 'Defined Development High Risk Area' and 'Area of Probable Shallow Coal Mine Workings', with a coal sub-cropping in the northeast.

The site does not lie within an 'Area of Past Shallow Coal Mine Workings' and there are no shafts or mine entries within proximity to the site.