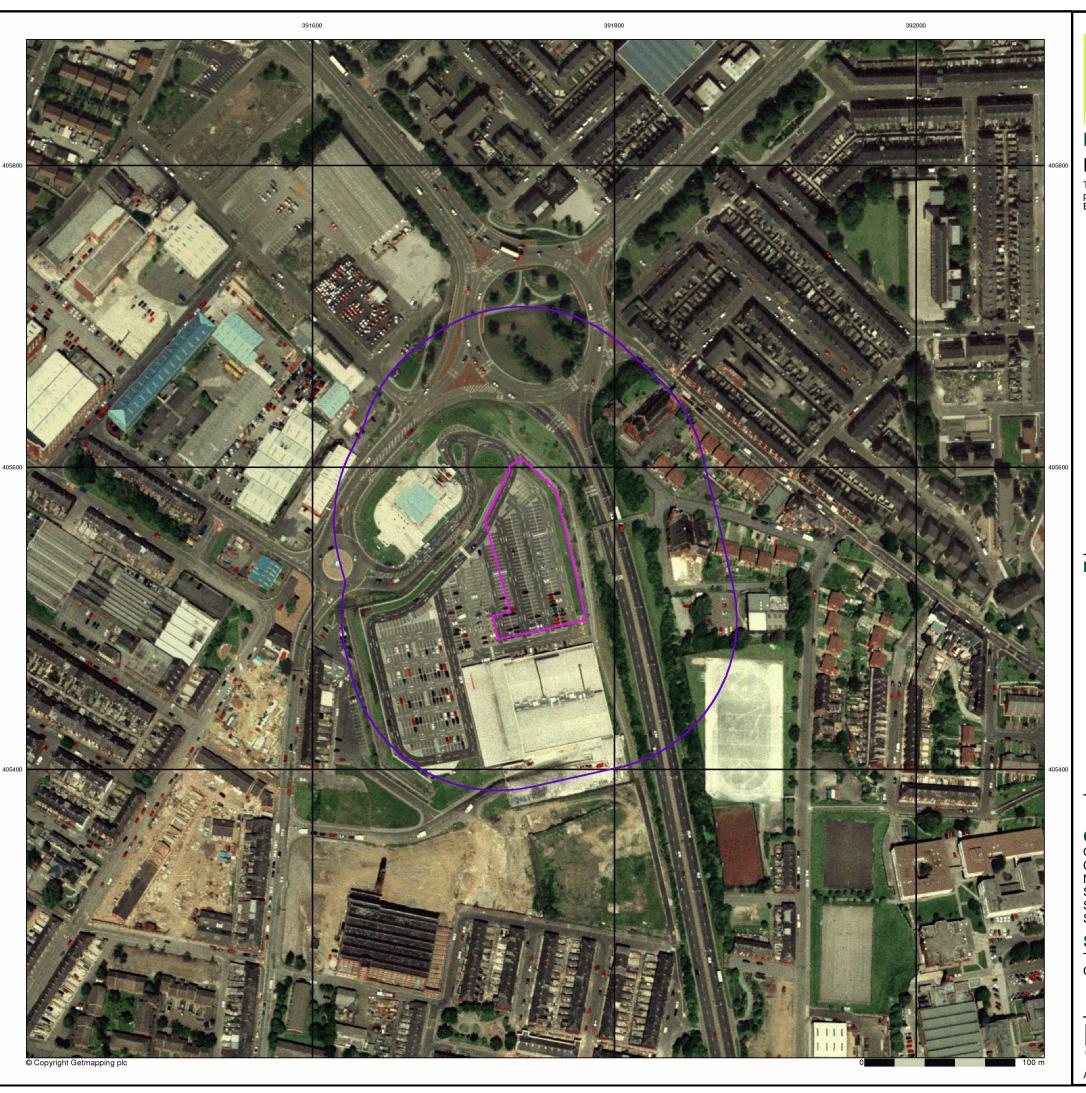

#### 2.1 Site Details: -

Table 2.1

| Table 2.1                               |                                                                                                                                                                                                 |  |
|-----------------------------------------|-------------------------------------------------------------------------------------------------------------------------------------------------------------------------------------------------|--|
| Site Name & Address:                    | Tesco Chadderton, Featherstall Road North, Oldham, OL9 6BW.                                                                                                                                     |  |
| Na tional Grid Reference:               | 39 1740, 405540 (Representative of the central part of the site).                                                                                                                               |  |
| Description of Location:                | The site is located with in an urban setting, c.1km to the northwe st of Oldham Town Centre                                                                                                     |  |
|                                         | and c.650m to the south of Royal Oldham Hospital.                                                                                                                                               |  |
| Site Boundaries:                        | N = Oldham Way / Chadderton Way roundabout, with residential and commercial properties                                                                                                          |  |
|                                         | beyond, E = Oldham Way, with residential and community properties beyond, S = Tesco                                                                                                             |  |
|                                         | Superstore, Dew Way, with residential properties beyond, W = Featherstall Road South (A6048                                                                                                     |  |
|                                         | & roundabout), with residential and community properties beyond.                                                                                                                                |  |
| Site Shape:                             | The site is irregular in shape and occupies a total are a of c.0.51 Hectares (Ha).                                                                                                              |  |
| General Topography:                     | The site is on a slight incline, with a fall in gradient to the north. Levels within the site area                                                                                              |  |
|                                         | recorded as between c.170 m AOD and c.172 m AOD.                                                                                                                                                |  |
| Current Site Structures &               | The site is currently in use as car park, with trolley storage, accommodating parking for                                                                                                       |  |
| Uses:                                   | customers visiting the superstore to the south.                                                                                                                                                 |  |
| Development Details:                    | Proposals have been made to develop the site with a café, including drive-through                                                                                                               |  |
|                                         | infrastructure and associated parking.                                                                                                                                                          |  |
| Summary of Historical Site              | From c.1848 until c.1954 residential housing was recorded on the site, with a reservoir recorded                                                                                                |  |
| Information:                            | on the southern portion of the site from c.1851 until c.1892, by which time it was infilled. From                                                                                               |  |
|                                         | at least c.1892 a cotton mill was recorded on the infilled land to the south c.1932, by which time                                                                                              |  |
|                                         | it was demolished. By c.1954 a refuse heap was recorded on the southwest of the site until                                                                                                      |  |
|                                         | c.1989, when a scrapyard was recorded. Condor Iron works was recorded on the northern                                                                                                           |  |
|                                         | portion of the site from c.1978. By c.1999 all structures were recorded as being demolished                                                                                                     |  |
| Cita Cunfacina.                         | across the site, with the site recorded as a car park from c.2000, through to current day.                                                                                                      |  |
| Site Surfacing: Additional Information: | The site surfacing comprises a 100% asphalt                                                                                                                                                     |  |
| Additional information:                 | Land immediately surrounding the site has historically been recorded as residential /                                                                                                           |  |
|                                         | community / commercial use from c.1848 until present day.                                                                                                                                       |  |
|                                         | During site reconnaissance the car park was in use by staff and visitors to Tesco Superstore, adjoining the site to the east, with 4 streetlamps noted along the northern border of the site, 5 |  |
|                                         | drains and 3 trolley storage areas were noted across the car park, with 3 electric service covers                                                                                               |  |
|                                         | noted along the southern border. The adjoining wall along the northern border of the site is                                                                                                    |  |
|                                         | approximately c.3m –c.4m in height, with stone and shrubbery contained within a mesh, with                                                                                                      |  |
|                                         | the land beyond at greater height than the car park.                                                                                                                                            |  |
|                                         | I are taria be joint at greater freight than the our park.                                                                                                                                      |  |

#### 3.2 Coal Mining & Mineral Extraction Risk Assessment: -

In accordance with published BGS maps the site is underlain by the Pennine Lower Coal Measures Formation, containing productive coal seams.

According to the Coal Authority (CA) Online Interactive Map Viewer, this area lies within a 'Coal Mining Reporting Area' and the north-eastern portion of the site lies within a 'Defined Development High Risk Area' and 'Area of Probable Shallow Coal Mine Workings', with a coal sub-cropping in the northeast.

There are thirteen Historical Landfill Sites recorded within c.250m of the site, ranging from c.10m to c.250m from the site. No further details are provided corresponding with landfill type / waste.

There is one area of infilled land recorded on-site, corresponding with an infilled reservoir on the southern portion of the site.

There are several areas of potentially infilled land (water) within c.250m of the site, ranging from c.15m to c.247m for the site, corresponding with ponds / reservoirs, with a reservoir recorded as infilled on the southern portion of the site (potentially localised deep made ground).

There is one area of potentially infilled land (non-water) within c.250m of the site, c.225m to the southeast corresponding with an infilled coal / coke pit.

The southern portion of the site has been recorded historically as a refuse heap and scrap yard.