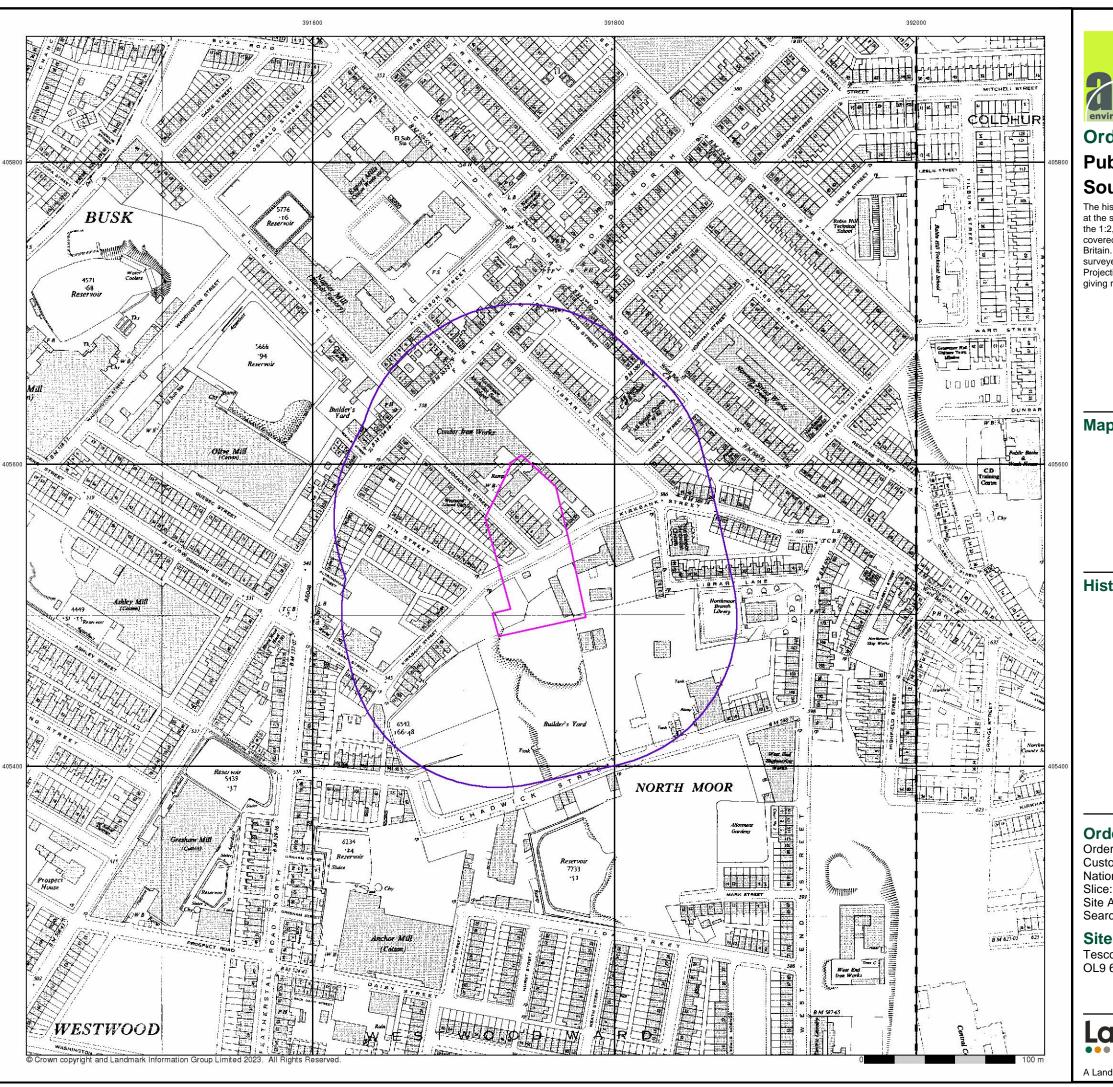

#### 4.1 Site History: -

Copies of historical OS maps covering the site area & adjacent land are included in Appendix II and a summary of the site history based on these plans, is provided in Table 4.1 below and on the following page.

<u>Table 4.1</u> Significant features / potential contamination so

| <u>Date</u>        |                                                                                                                                                                                                                                                                                                                                                                                                                                                                                                                                                                                                                                         |                                                                                                                                                                                                                                                                                                                                                                                                                                                                                                                                                                                                                                                                                                                                                                                                                                                                                                                                                                                                                                                                                                                                                                                                                                                                                                                                   |
|--------------------|-----------------------------------------------------------------------------------------------------------------------------------------------------------------------------------------------------------------------------------------------------------------------------------------------------------------------------------------------------------------------------------------------------------------------------------------------------------------------------------------------------------------------------------------------------------------------------------------------------------------------------------------|-----------------------------------------------------------------------------------------------------------------------------------------------------------------------------------------------------------------------------------------------------------------------------------------------------------------------------------------------------------------------------------------------------------------------------------------------------------------------------------------------------------------------------------------------------------------------------------------------------------------------------------------------------------------------------------------------------------------------------------------------------------------------------------------------------------------------------------------------------------------------------------------------------------------------------------------------------------------------------------------------------------------------------------------------------------------------------------------------------------------------------------------------------------------------------------------------------------------------------------------------------------------------------------------------------------------------------------|
|                    | <u>Site</u>                                                                                                                                                                                                                                                                                                                                                                                                                                                                                                                                                                                                                             | Adjacent Areas                                                                                                                                                                                                                                                                                                                                                                                                                                                                                                                                                                                                                                                                                                                                                                                                                                                                                                                                                                                                                                                                                                                                                                                                                                                                                                                    |
| c.1848 —<br>c.1892 | From c.1848 a road is recorded transecting across the central portion of the site, traversing roughly west to east. Structures are also recorded across the site. By c.1851 a reservoir is recorded on the southern portion of the site, with the structures now recorded as residential developments (Pipe Row), with small, sectioned grassland and field drains to the northwest of Pipe Row. From c.1892 the reservoir is no longer recorded (infilled), with further residential dwellings recorded on the former sectioned grassland. A further road (Marmaduke Street) is recorded to encroach onto the site from the northwest. | From c.18 48 roads are recorded within proximity to the northwest and northeast, which adjoin at a crossroad to the north of the site, with a road to the west and east of the site traversing southwest to northeast. Developments are recorded within proximity to the northeast and southwest, with a cotton mill adjacent to the eastern site boundary. Remaining land is undeveloped. By c.1851, the cotton mill is recorded as North Moor Mill. Reservoirs are recorded surrounding the site within proximity, with Highfield Cotton Mill, associated boiler and chimney and a well is recorded, c.110m and c.250m respectively to the southwest of the site, with cotton mills recorded, c.210m to the northeast (Park Mills), with associated chimney and garage, c.200m to the southeast (Bent Grange Mills). Beyond Bent Grange Mills and Park Mills, coal / coke pits, kilns and collieries are recorded. From 1892 multiple reservoirs are recorded surrounding the site (from c.20m to c.>250m), in addition to an increase in cotton mills, adjacent to the southern boundary and surrounding the site, with associated chimneys and interconnecting roads. Northmoor Foundry is also recorded adjacent to the north-western boundary of the site, with residential / community / commercial developments expanding |

#### 4.1 Site History (Cont'd): -

Table 4.1 (Cont'd)

Significant features / potential contamination sources highlighted in **bold** 

| Table 4.1 (Conta) |                                               | Significant features / potential contamination sources highlighted in <b>bold</b> .      |
|-------------------|-----------------------------------------------|------------------------------------------------------------------------------------------|
| <u>Date</u>       | <u>Site</u>                                   | Adjacent Areas                                                                           |
| c.18 48 —         | A cotton mill (North Moor Old Mill)           | A <b>recreation ground</b> is recorded, c.10m to the northeast, with a                   |
| c.1892            | encroaches onto the site from the             | sawmill, c.100m to the southwest. Bent Grange Mills is recorded as                       |
| (Cont'd)          | southeast.                                    | <b>disused</b> , with some <b>earthworks</b> recorded adjacent to the disused site.      |
|                   |                                               | The <b>collieries</b> are no longer recorded ( <b>infilled</b> ).                        |
| c.1893 —          | From c.1932 the <b>cotton mill</b> is no      | From c.1893 Highfield Cotton Mill, with associated structures and                        |
| c.1932            | longer recorded (demolished).                 | well to the southwest is no longer recorded (demolished / infilled).                     |
|                   |                                               | From c.1894 properties continue to expand surrounding the site though                    |
|                   |                                               | to present day. By c.1909 the <b>earthworks</b> to the southeast are recorded            |
|                   |                                               | as an <b>old clay pit (infilled</b> ). T <b>imber yards</b> are recorded adjacent to the |
|                   |                                               | <b>sawmill</b> to the west of the site and c.120m to the south of the site. By           |
|                   |                                               | c.1932 <b>tanks</b> are recorded, c.100m to the southeast and southwest of               |
|                   | !                                             | the site, with a <b>bowling green</b> recorded adjacent to the south-eastern             |
|                   |                                               | tank.                                                                                    |
| c.1 938 —         | By c.1954 some of the residential             | By c.1938 the <b>cotton mill</b> adjacent to the southern site boundary is no            |
| c.1970            | developments are no longer recorded           | longer recorded ( <b>demolished</b> ). From c.1954 a <b>refuse heap</b> is recorded      |
|                   | (demolished), with a refuse heap              | adjacent to the south of the site, with a <b>builders yard</b> (tanks) and               |
|                   | recorded to just encroach onto the site       | <b>slopes</b> beyond. Some of the surrounding <b>reservoirs</b> are no longer            |
|                   | from the southwest, which is no longer        | recorded (infilled), with the recreational ground to the northeast of                    |
|                   | recorded by c.1966. From c.1978               | the site no longer recorded. <b>Condor Iron Works</b> is recorded to have                |
|                   | Condor Iron Works are recorded to             | been <b>expanded</b> by c.1954. From c.1955 further <b>reservoirs</b> to the south       |
|                   | encroach onto the site from the north /       | of the site are no longer recorded (infilled), with allotment gardens                    |
|                   | northwest of the site.                        | recorded beyond the former <b>reservoirs</b> to the southeast. By c.1966 the             |
| 4070              | 5 1000                                        | refuse heap and builders yard are no longer recorded.                                    |
| c.1978 —          | From c.1989 a scrap yard and partial          | From c.1978 <b>reservoirs</b> surrounding the site are no longer recorded                |
| c.2023            | encroachment of a <b>depot</b> is recorded on | (infilled), with several mills recorded as works or warehouses. By                       |
| (present          | the southern portion of the site. By          | c.1982 a <b>roundabout</b> is recorded within proximity to the north of the              |
| day)              | c.1999 all structures / developments are      | site (previous crossroads), an electric substation is recorded, c.100m to                |
|                   | no longer recorded (demolished),              | the northwest, with Oldham Way (A627) recorded adjacent to the                           |
|                   | which by c.2000 the site is recorded as a     | eastern site boundary. By c.1992 <b>Condor Iron Works</b> is recorded as                 |
|                   | carpark and is unchanged until present        | Condor Trading Estate, with a scrap yard recorded adjacent to the                        |
|                   | day.                                          | southern boundary. From c.1999 the scrap yard and Condor Trading                         |
|                   |                                               | Estate are no longer recorded (demolished), with a structure now                         |
|                   |                                               | recorded, which is noted as a Tesco <b>petrol filling station</b> during site            |
|                   |                                               | reconna issance .                                                                        |