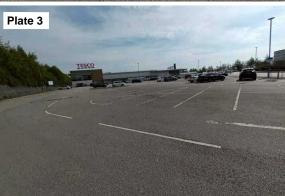

#### 2.1 Site Details: -

Table 2.1

| Table 2.1                               |                                                                                                                                                                                                 |  |
|-----------------------------------------|-------------------------------------------------------------------------------------------------------------------------------------------------------------------------------------------------|--|
| Site Name & Address:                    | Tesco Chadderton, Featherstall Road North, Oldham, OL9 6BW.                                                                                                                                     |  |
| Na tional Grid Reference:               | 39 1740, 405540 (Representative of the central part of the site).                                                                                                                               |  |
| Description of Location:                | The site is located with in an urban setting, c.1km to the northwe st of Oldham Town Centre                                                                                                     |  |
|                                         | and c.650m to the south of Royal Oldham Hospital.                                                                                                                                               |  |
| Site Boundaries:                        | N = Oldham Way / Chadderton Way roundabout, with residential and commercial properties                                                                                                          |  |
|                                         | beyond, E = Oldham Way, with residential and community properties beyond, S = Tesco                                                                                                             |  |
|                                         | Superstore, Dew Way, with residential properties beyond, W = Featherstall Road South (A6048                                                                                                     |  |
|                                         | & roundabout), with residential and community properties beyond.                                                                                                                                |  |
| Site Shape:                             | The site is irregular in shape and occupies a total are a of c.0.51 Hectares (Ha).                                                                                                              |  |
| General Topography:                     | The site is on a slight incline, with a fall in gradient to the north. Levels within the site area                                                                                              |  |
|                                         | recorded as between c.170 m AOD and c.172 m AOD.                                                                                                                                                |  |
| Current Site Structures &               | The site is currently in use as car park, with trolley storage, accommodating parking for                                                                                                       |  |
| Uses:                                   | customers visiting the superstore to the south.                                                                                                                                                 |  |
| Development Details:                    | Proposals have been made to develop the site with a café, including drive-through                                                                                                               |  |
|                                         | infrastructure and associated parking.                                                                                                                                                          |  |
| Summary of Historical Site              | From c.1848 until c.1954 residential housing was recorded on the site, with a reservoir recorded                                                                                                |  |
| Information:                            | on the southern portion of the site from c.1851 until c.1892, by which time it was infilled. From                                                                                               |  |
|                                         | at least c.1892 a cotton mill was recorded on the infilled land to the south c.1932, by which time                                                                                              |  |
|                                         | it was demolished. By c.1954 a refuse heap was recorded on the southwest of the site until                                                                                                      |  |
|                                         | c.1989, when a scrapyard was recorded. Condor Iron works was recorded on the northern                                                                                                           |  |
|                                         | portion of the site from c.1978. By c.1999 all structures were recorded as being demolished                                                                                                     |  |
| Cita Cunfacina.                         | across the site, with the site recorded as a car park from c.2000, through to current day.                                                                                                      |  |
| Site Surfacing: Additional Information: | The site surfacing comprises a 100% asphalt                                                                                                                                                     |  |
| Additional information:                 | Land immediately surrounding the site has historically been recorded as residential /                                                                                                           |  |
|                                         | community / commercial use from c.1848 until present day.                                                                                                                                       |  |
|                                         | During site reconnaissance the car park was in use by staff and visitors to Tesco Superstore, adjoining the site to the east, with 4 streetlamps noted along the northern border of the site, 5 |  |
|                                         | drains and 3 trolley storage areas were noted across the car park, with 3 electric service covers                                                                                               |  |
|                                         | noted along the southern border. The adjoining wall along the northern border of the site is                                                                                                    |  |
|                                         | approximately c.3m –c.4m in height, with stone and shrubbery contained within a mesh, with                                                                                                      |  |
|                                         | the land beyond at greater height than the car park.                                                                                                                                            |  |
|                                         | I are taria be joint at greater freight than the our park.                                                                                                                                      |  |