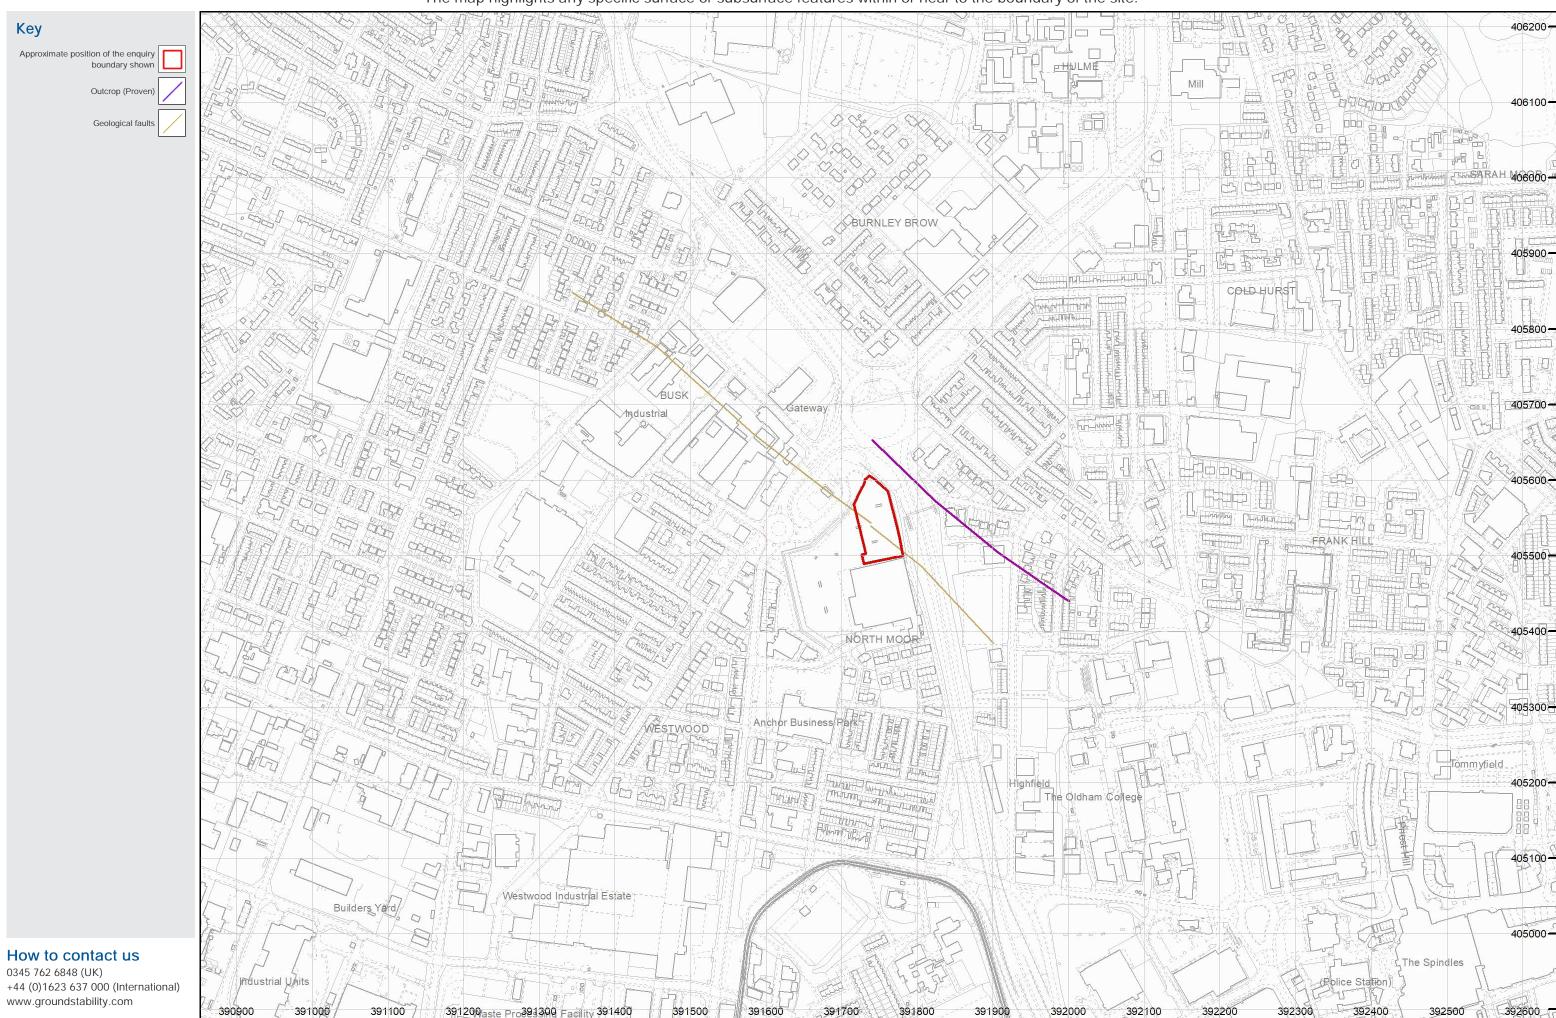

#### 3.2 Coal Mining & Mineral Extraction Risk Assessment: -

In accordance with published BGS maps the site is underlain by the Pennine Lower Coal Measures Formation, containing productive coal seams.

According to the Coal Authority (CA) Online Interactive Map Viewer, this area lies within a 'Coal Mining Reporting Area' and the north-eastern portion of the site lies within a 'Defined Development High Risk Area' and 'Area of Probable Shallow Coal Mine Workings', with a coal sub-cropping in the northeast.

The Coal Authority Report states that there are probable unrecorded shallow workings below the site. The Yard Tops (Higher Two) coal seam, sub-crops c.34m to the northeast, dipping to the southwest, below the site and is the shallowest named coal seam. A geological fault is also recorded below the central portion of the site, which traverses northwest to southeast. South of the fault the shallowest named seam is anticipated to be the Olive coal seam, anticipated to be <0.5m thick and recorded to not have been worked.

According to BGS maps the site is situated in an area where the geological setting below the site is complex, with multiple coal seams and faulting, Archive BGS borehole data (SD90NW/41), c.482m to the southeast of the site, records the Yard Tops (Higher Two) coal seam, at <20m bgl, with a thickness of c.0.45m.

There are historical clay pits, coal / coke pits, kilns and collieries recorded c.200m to the southeast of the site.