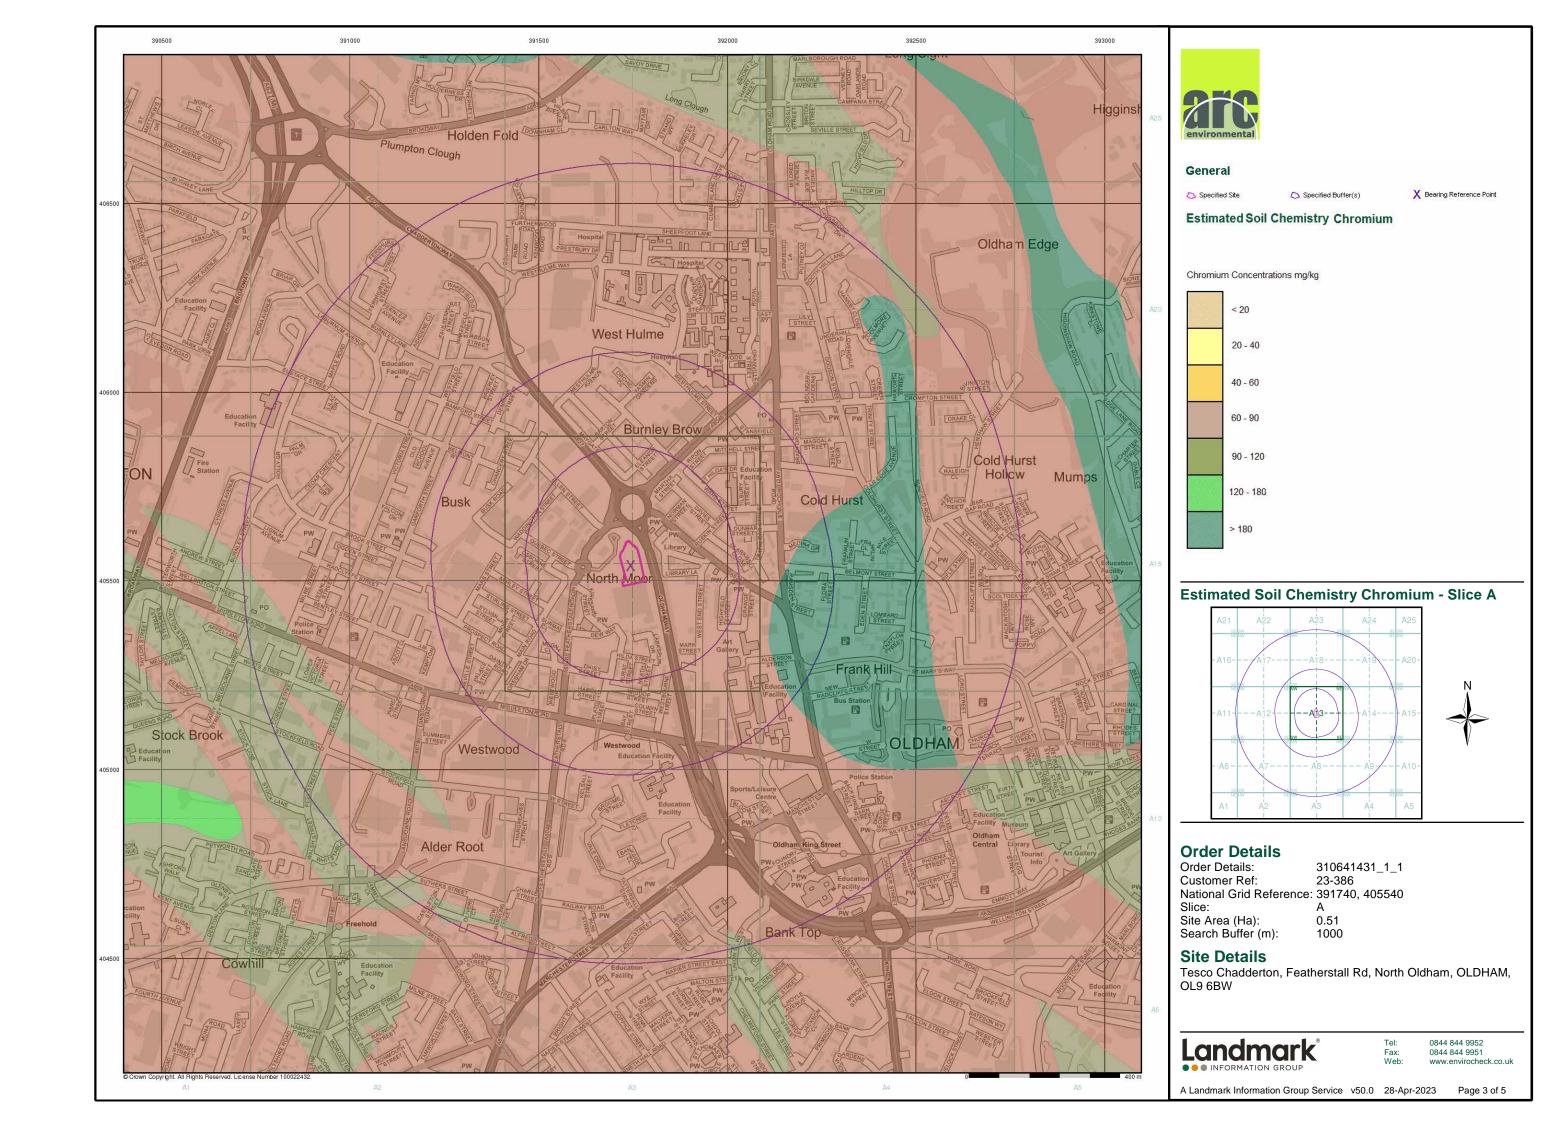

#### 3.8 Estimated Soil Chemistry: -

Data provided by the BGS in relation to estimated soil chemistry for several key metals and metalloid elements is summarised in Table 3.5 on the following page.

Note: the references to the anticipated background concentrations of contaminants, sourced from the BGS, should not be relied upon. They are not site-specific and do not represent the condition of the ground at the proposed development site. If present on-site, the levels of lead would represent a risk to human health.

Table 3.5

| <u>Element</u>    | <u>Soil Sample Type</u> | Estimated Soil Concentrations (mg/ kg) |
|-------------------|-------------------------|----------------------------------------|
| Arse nic Arse nic | Rural Soil              | 15 - 25                                |
| Cadmium           | Rural Soil              | 2.2 - 3.0                              |
| Chromium (total)  | Rural Soil              | 60 - 90                                |
| Lead              | Rural Soil              | 300 - 1200                             |
| Nickel            | Rural Soil              | 15 - 30                                |