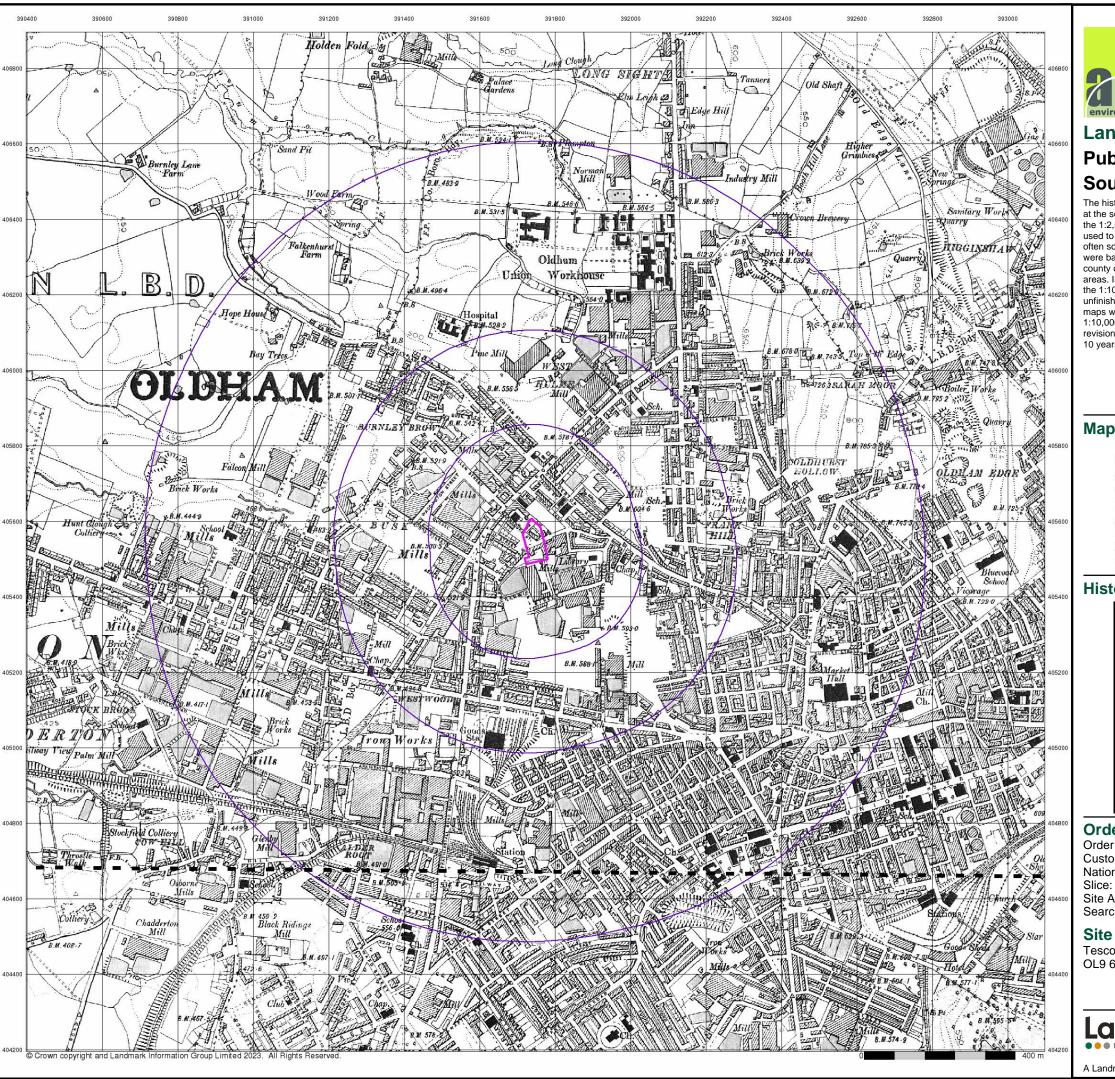

#### 4.1 Site History: -

Copies of historical OS maps covering the site area & adjacent land are included in Appendix II and a summary of the site history based on these plans, is provided in Table 4.1 below and on the following page.

<u>Table 4.1</u> Significant features / potential contamination so

| <u>Date</u>        |                                                                                                                                                                                                                                                                                                                                                                                                                                                                                                                                                                                                                                         |                                                                                                                                                                                                                                                                                                                                                                                                                                                                                                                                                                                                                                                                                                                                                                                                                                                                                                                                                                                                                                                                                                                                                                                                                                                                                                                                   |
|--------------------|-----------------------------------------------------------------------------------------------------------------------------------------------------------------------------------------------------------------------------------------------------------------------------------------------------------------------------------------------------------------------------------------------------------------------------------------------------------------------------------------------------------------------------------------------------------------------------------------------------------------------------------------|-----------------------------------------------------------------------------------------------------------------------------------------------------------------------------------------------------------------------------------------------------------------------------------------------------------------------------------------------------------------------------------------------------------------------------------------------------------------------------------------------------------------------------------------------------------------------------------------------------------------------------------------------------------------------------------------------------------------------------------------------------------------------------------------------------------------------------------------------------------------------------------------------------------------------------------------------------------------------------------------------------------------------------------------------------------------------------------------------------------------------------------------------------------------------------------------------------------------------------------------------------------------------------------------------------------------------------------|
|                    | <u>Site</u>                                                                                                                                                                                                                                                                                                                                                                                                                                                                                                                                                                                                                             | Adjacent Areas                                                                                                                                                                                                                                                                                                                                                                                                                                                                                                                                                                                                                                                                                                                                                                                                                                                                                                                                                                                                                                                                                                                                                                                                                                                                                                                    |
| c.1848 —<br>c.1892 | From c.1848 a road is recorded transecting across the central portion of the site, traversing roughly west to east. Structures are also recorded across the site. By c.1851 a reservoir is recorded on the southern portion of the site, with the structures now recorded as residential developments (Pipe Row), with small, sectioned grassland and field drains to the northwest of Pipe Row. From c.1892 the reservoir is no longer recorded (infilled), with further residential dwellings recorded on the former sectioned grassland. A further road (Marmaduke Street) is recorded to encroach onto the site from the northwest. | From c.18 48 roads are recorded within proximity to the northwest and northeast, which adjoin at a crossroad to the north of the site, with a road to the west and east of the site traversing southwest to northeast. Developments are recorded within proximity to the northeast and southwest, with a cotton mill adjacent to the eastern site boundary. Remaining land is undeveloped. By c.1851, the cotton mill is recorded as North Moor Mill. Reservoirs are recorded surrounding the site within proximity, with Highfield Cotton Mill, associated boiler and chimney and a well is recorded, c.110m and c.250m respectively to the southwest of the site, with cotton mills recorded, c.210m to the northeast (Park Mills), with associated chimney and garage, c.200m to the southeast (Bent Grange Mills). Beyond Bent Grange Mills and Park Mills, coal / coke pits, kilns and collieries are recorded. From 1892 multiple reservoirs are recorded surrounding the site (from c.20m to c.>250m), in addition to an increase in cotton mills, adjacent to the southern boundary and surrounding the site, with associated chimneys and interconnecting roads. Northmoor Foundry is also recorded adjacent to the north-western boundary of the site, with residential / community / commercial developments expanding |

#### 4.1 Site History (Cont'd): -

Table 4.1 (Cont'd)

Significant features / potential contamination sources highlighted in **bold** 

| Table 4.1 (Conta) |                                               | Significant features / potential contamination sources highlighted in <b>bold</b> .      |
|-------------------|-----------------------------------------------|------------------------------------------------------------------------------------------|
| <u>Date</u>       | <u>Site</u>                                   | Adjacent Areas                                                                           |
| c.18 48 —         | A cotton mill (North Moor Old Mill)           | A <b>recreation ground</b> is recorded, c.10m to the northeast, with a                   |
| c.1892            | encroaches onto the site from the             | sawmill, c.100m to the southwest. Bent Grange Mills is recorded as                       |
| (Cont'd)          | southeast.                                    | <b>disused</b> , with some <b>earthworks</b> recorded adjacent to the disused site.      |
|                   |                                               | The <b>collieries</b> are no longer recorded ( <b>infilled</b> ).                        |
| c.1893 —          | From c.1932 the <b>cotton mill</b> is no      | From c.1893 Highfield Cotton Mill, with associated structures and                        |
| c.1932            | longer recorded (demolished).                 | well to the southwest is no longer recorded (demolished / infilled).                     |
|                   |                                               | From c.1894 properties continue to expand surrounding the site though                    |
|                   |                                               | to present day. By c.1909 the <b>earthworks</b> to the southeast are recorded            |
|                   |                                               | as an <b>old clay pit (infilled</b> ). T <b>imber yards</b> are recorded adjacent to the |
|                   |                                               | <b>sawmill</b> to the west of the site and c.120m to the south of the site. By           |
|                   |                                               | c.1932 <b>tanks</b> are recorded, c.100m to the southeast and southwest of               |
|                   | !                                             | the site, with a <b>bowling green</b> recorded adjacent to the south-eastern             |
|                   |                                               | tank.                                                                                    |
| c.1 938 —         | By c.1954 some of the residential             | By c.1938 the <b>cotton mill</b> adjacent to the southern site boundary is no            |
| c.1970            | developments are no longer recorded           | longer recorded ( <b>demolished</b> ). From c.1954 a <b>refuse heap</b> is recorded      |
|                   | (demolished), with a refuse heap              | adjacent to the south of the site, with a <b>builders yard</b> (tanks) and               |
|                   | recorded to just encroach onto the site       | <b>slopes</b> beyond. Some of the surrounding <b>reservoirs</b> are no longer            |
|                   | from the southwest, which is no longer        | recorded (infilled), with the recreational ground to the northeast of                    |
|                   | recorded by c.1966. From c.1978               | the site no longer recorded. <b>Condor Iron Works</b> is recorded to have                |
|                   | Condor Iron Works are recorded to             | been <b>expanded</b> by c.1954. From c.1955 further <b>reservoirs</b> to the south       |
|                   | encroach onto the site from the north /       | of the site are no longer recorded (infilled), with allotment gardens                    |
|                   | northwest of the site.                        | recorded beyond the former <b>reservoirs</b> to the southeast. By c.1966 the             |
| 4070              | 5 1000                                        | refuse heap and builders yard are no longer recorded.                                    |
| c.1978 —          | From c.1989 a scrap yard and partial          | From c.1978 <b>reservoirs</b> surrounding the site are no longer recorded                |
| c.2023            | encroachment of a <b>depot</b> is recorded on | (infilled), with several mills recorded as works or warehouses. By                       |
| (present          | the southern portion of the site. By          | c.1982 a <b>roundabout</b> is recorded within proximity to the north of the              |
| day)              | c.1999 all structures / developments are      | site (previous crossroads), an electric substation is recorded, c.100m to                |
|                   | no longer recorded (demolished),              | the northwest, with Oldham Way (A627) recorded adjacent to the                           |
|                   | which by c.2000 the site is recorded as a     | eastern site boundary. By c.1992 <b>Condor Iron Works</b> is recorded as                 |
|                   | carpark and is unchanged until present        | Condor Trading Estate, with a scrap yard recorded adjacent to the                        |
|                   | day.                                          | southern boundary. From c.1999 the scrap yard and Condor Trading                         |
|                   |                                               | Estate are no longer recorded (demolished), with a structure now                         |
|                   |                                               | recorded, which is noted as a Tesco <b>petrol filling station</b> during site            |
|                   |                                               | reconna issance .                                                                        |