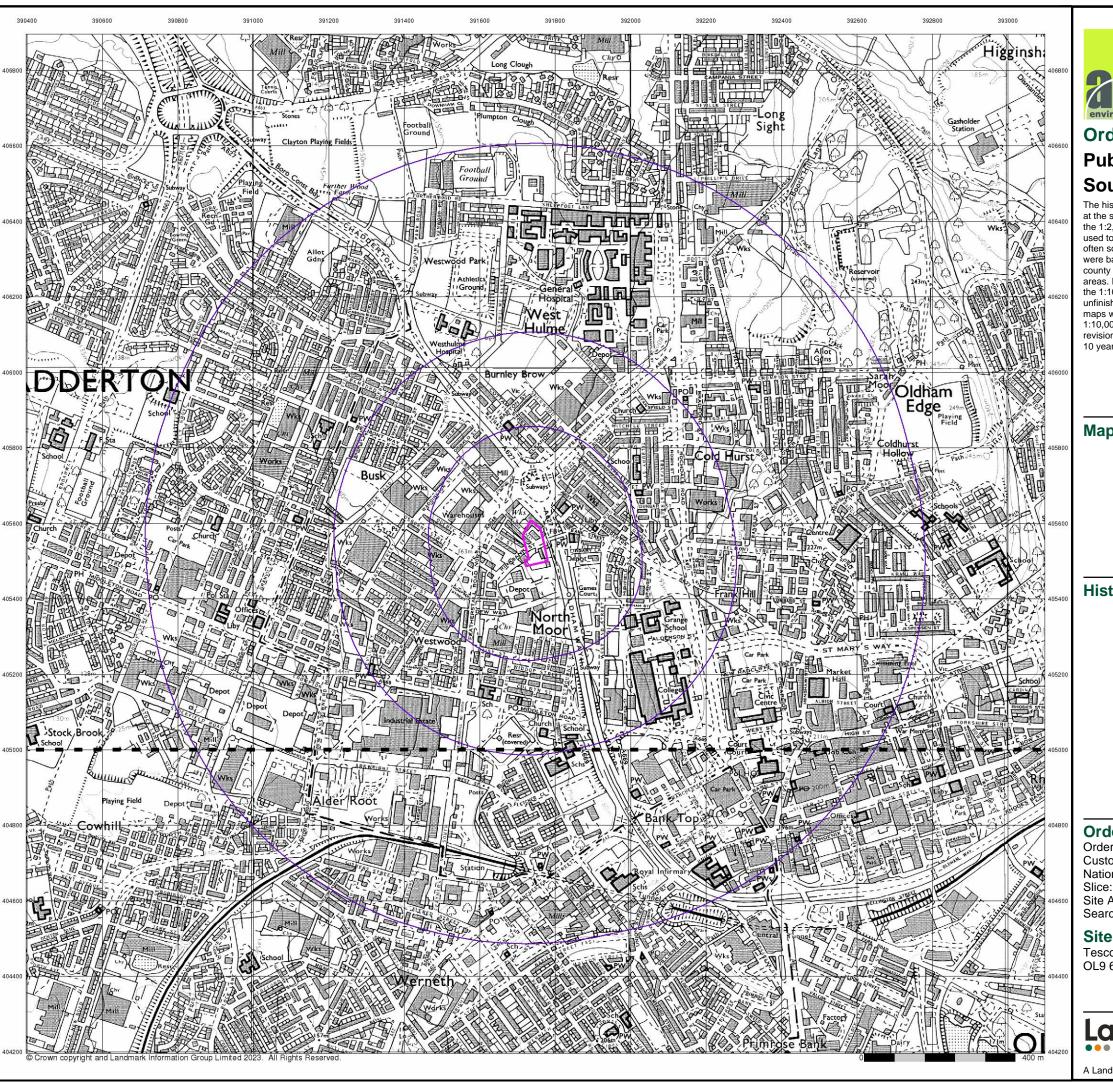

#### 3.2 Coal Mining & Mineral Extraction Risk Assessment: -

In accordance with published BGS maps the site is underlain by the Pennine Lower Coal Measures Formation, containing productive coal seams.

According to the Coal Authority (CA) Online Interactive Map Viewer, this area lies within a 'Coal Mining Reporting Area' and the north-eastern portion of the site lies within a 'Defined Development High Risk Area' and 'Area of Probable Shallow Coal Mine Workings', with a coal sub-cropping in the northeast.

The site does not lie within an 'Area of Past Shallow Coal Mine Workings' and there are no shafts or mine entries within proximity to the site.

#### 3.2 Coal Mining & Mineral Extraction Risk Assessment (Cont'd): -

To assist with the risk assessment, a Coal Authority Consultants Coal Mining Report (Ref. 51003352337001) was obtained for this site, a copy of which is attached in Appendix II.

From information included within the Consultants Coal Mining Report, the shallowest recorded workings beneath the site are associated with underground mining activities within the Arley Coal Seam at c.152m bgl, last worked in 1881 and recorded locally to be up to c.1.40m in thickness.

The Coal Authority Report states that there are probable unrecorded shallow workings below the site. The Yard Tops (Higher Two) coal seam, sub-crops c.34m to the northeast, dipping to the southwest, below the site and is the shallowest named coal seam. A geological fault is also recorded below the central portion of the site, which traverses northwest to southeast. South of the fault the shallowest named seam is anticipated to be the Olive coal seam, anticipated to be <0.5m thick and recorded to not have been worked.

According to BGS maps the site is situated in an area where the geological setting below the site is complex, with multiple coal seams and faulting, Archive BGS borehole data (SD90NW/41), c.482m to the southeast of the site, records the Yard Tops (Higher Two) coal seam, at <20m bgl, with a thickness of c.0.45m.

There are no spine roadways recorded at shallow depths or mine entries recorded within c.100m of the site.

When considering the known workings within the coal seams below the site, any workings within the Arley coal seam are too deep to cause potential future instability issues and therefore do not pose a potential risk to future development.

However, should unrecorded working have taken place in the Yard Tops coal seam, there is a potential risk from future surface instability issues arising through void migration, crown hole failure, if the thickness of rock cover is insufficient above this seam. As such further investigation works are required in the form of rotary boreholes to confirm the depth and condition of this seam.

There are historical clay pits, coal / coke pits, kilns and collieries recorded c.200m to the southeast of the site.