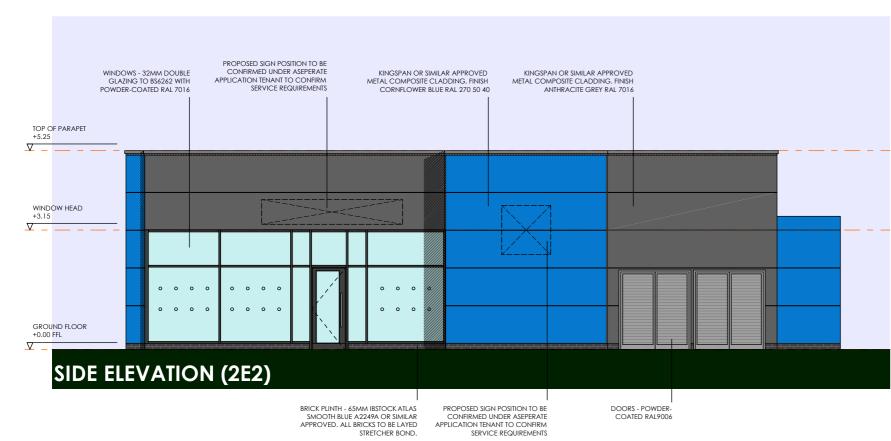

ALL WORK TO BE CARRIED OUT IN ACCORDANCE WITH THE BUILDING REGULATIONS AND THE REQUIREMENTS OF THE LOCAL

REV DESCRIPTION BY CHKD DATE PROJECT TESCO\_FEATHERSTALL ROAD NORTH CHADDERTON, OLDHAM

| 1               | PLANNING INFORMATI<br>General Arrangemei<br>DRIVE-THRU UNIT A_PLANS AND | nt         |          |
|-----------------|-------------------------------------------------------------------------|------------|----------|
| DRAWING NO.     | 1722-LRC-ZZ-XX-DR-A_104                                                 | REVISION   |          |
| SCALE           | 1:100 / 200 @ A2                                                        | DATE       | AUG 2023 |
| DRAWN BY        | IR                                                                      | CHECKED BY |          |
| PURPOSE OF ISSU | JE                                                                      |            |          |
| ○ PLANNING      | BUILDING REGS                                                           | ( TENDER   | ?        |