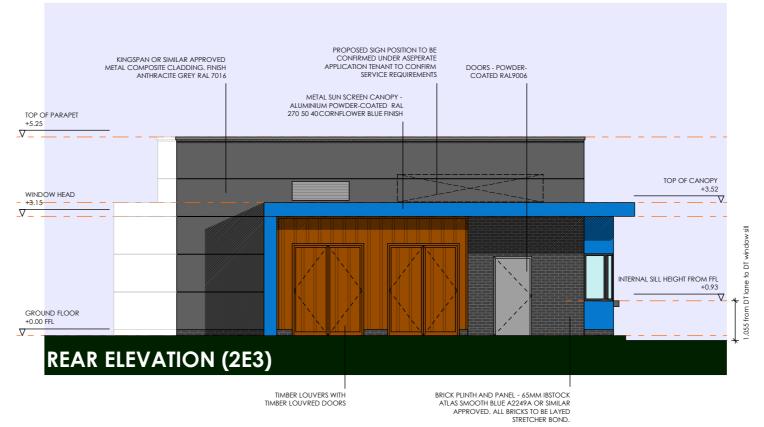

ALL WORK TO BE CARRIED OUT IN ACCORDANCE WITH THE BUILDING REGULATIONS AND THE REQUIREMENTS OF THE LOCAL

REV DESCRIPTION BY CHKD DATE PROJECT TESCO\_FEATHERSTALL ROAD NORTH CHADDERTON, OLDHAM

| 1               | PLANNING INFORMATI<br>General Arrangemei<br>DRIVE-THRU UNIT A_PLANS AND | nt         |          |
|-----------------|-------------------------------------------------------------------------|------------|----------|
| DRAWING NO.     | 1722-LRC-ZZ-XX-DR-A_104                                                 | REVISION   |          |
| SCALE           | 1:100 / 200 @ A2                                                        | DATE       | AUG 2023 |
| DRAWN BY        | IR                                                                      | CHECKED BY |          |
| PURPOSE OF ISSU | JE                                                                      |            |          |
| ○ PLANNING      | BUILDING REGS                                                           | ( TENDER   | ?        |