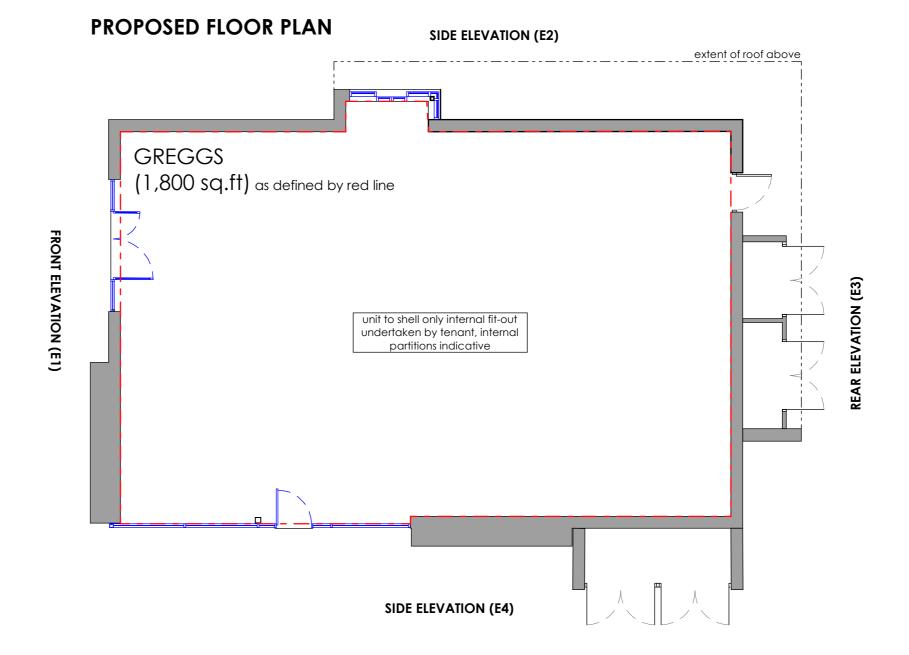

ALL WORK TO BE CARRIED OUT IN ACCORDANCE WITH THE BUILDING REGULATIONS AND THE REQUIREMENTS OF THE LOCAL

REV DESCRIPTION BY CHKD DATE PROJECT TESCO\_FEATHERSTALL ROAD NORTH CHADDERTON, OLDHAM

| 1               | PLANNING INFORMATI<br>General Arrangemei<br>DRIVE-THRU UNIT A_PLANS AND | nt         |          |
|-----------------|-------------------------------------------------------------------------|------------|----------|
| DRAWING NO.     | 1722-LRC-ZZ-XX-DR-A_104                                                 | REVISION   |          |
| SCALE           | 1:100 / 200 @ A2                                                        | DATE       | AUG 2023 |
| DRAWN BY        | IR                                                                      | CHECKED BY |          |
| PURPOSE OF ISSU | JE                                                                      |            |          |
| ○ PLANNING      | BUILDING REGS                                                           | ( TENDER   | ?        |