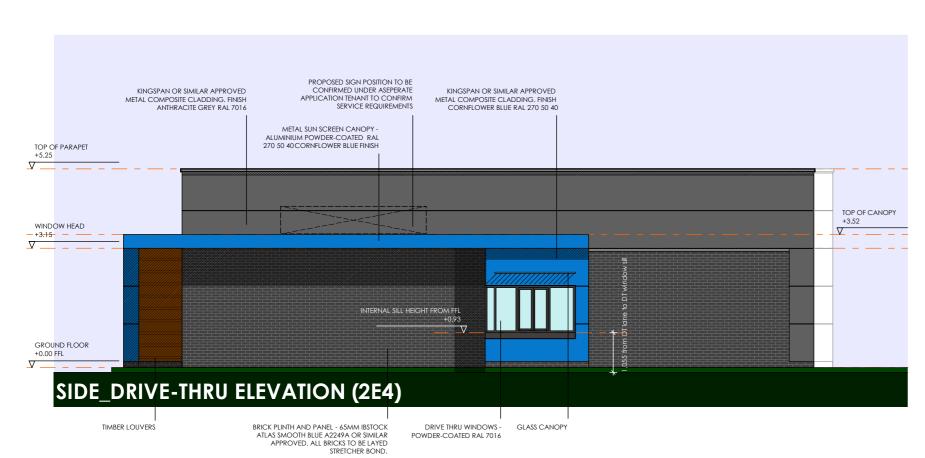

ALL WORK TO BE CARRIED OUT IN ACCORDANCE WITH THE BUILDING REGULATIONS AND THE REQUIREMENTS OF THE LOCAL

REV DESCRIPTION BY CHKD DATE PROJECT TESCO\_FEATHERSTALL ROAD NORTH CHADDERTON, OLDHAM

| 1               | PLANNING INFORMATI<br>General Arrangemei<br>DRIVE-THRU UNIT A_PLANS AND | nt         |          |
|-----------------|-------------------------------------------------------------------------|------------|----------|
| DRAWING NO.     | 1722-LRC-ZZ-XX-DR-A_104                                                 | REVISION   |          |
| SCALE           | 1:100 / 200 @ A2                                                        | DATE       | AUG 2023 |
| DRAWN BY        | IR                                                                      | CHECKED BY |          |
| PURPOSE OF ISSU | JE                                                                      |            |          |
| ○ PLANNING      | BUILDING REGS                                                           | ( TENDER   | ?        |