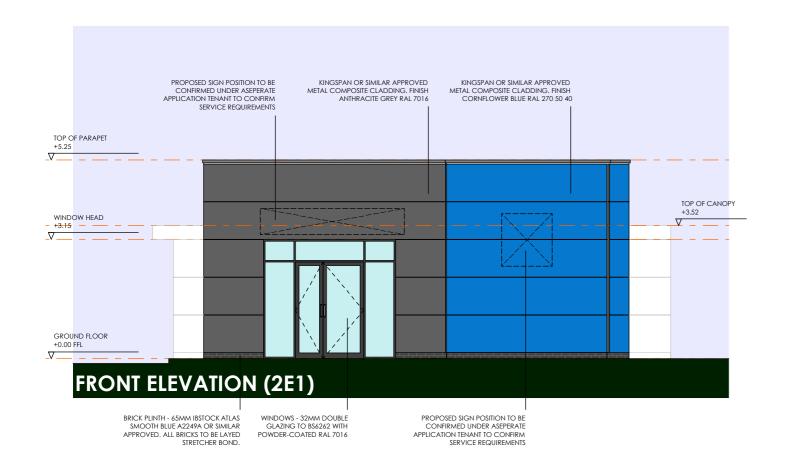

ALL WORK TO BE CARRIED OUT IN ACCORDANCE WITH THE BUILDING REGULATIONS AND THE REQUIREMENTS OF THE LOCAL

REV DESCRIPTION BY CHKD DATE PROJECT TESCO\_FEATHERSTALL ROAD NORTH CHADDERTON, OLDHAM

| 1               | PLANNING INFORMATI<br>General Arrangemei<br>DRIVE-THRU UNIT A_PLANS AND | nt         |          |
|-----------------|-------------------------------------------------------------------------|------------|----------|
| DRAWING NO.     | 1722-LRC-ZZ-XX-DR-A_104                                                 | REVISION   |          |
| SCALE           | 1:100 / 200 @ A2                                                        | DATE       | AUG 2023 |
| DRAWN BY        | IR                                                                      | CHECKED BY |          |
| PURPOSE OF ISSU | JE                                                                      |            |          |
| ○ PLANNING      | BUILDING REGS                                                           | ( TENDER   | ?        |