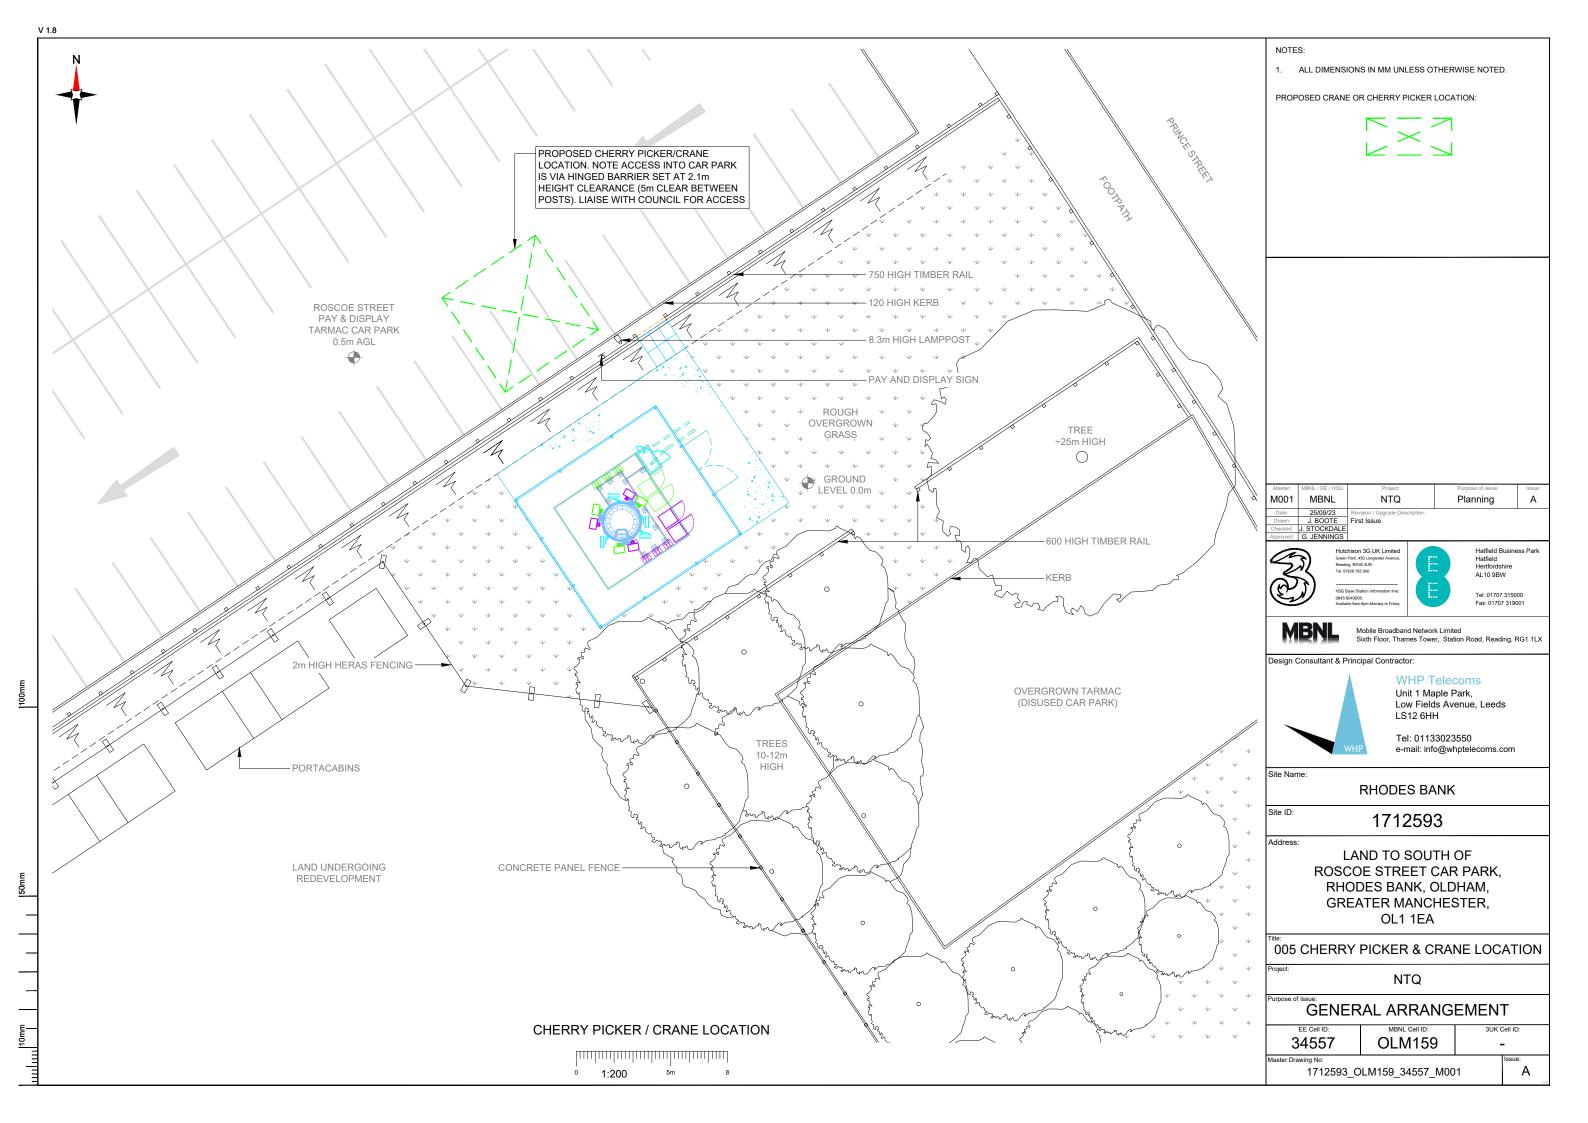

LAND TO SOUTH OF ROSCOE STREET CAR PARK, RHODES BANK, OLDHAM, GREATER MANCHESTER, OL1 1EA

002 SITE LOCATION PLAN

NTQ

Purpose of Issue:
GENERAL ARRANGEMENT

1712593\_OLM159\_34557\_M001

Α