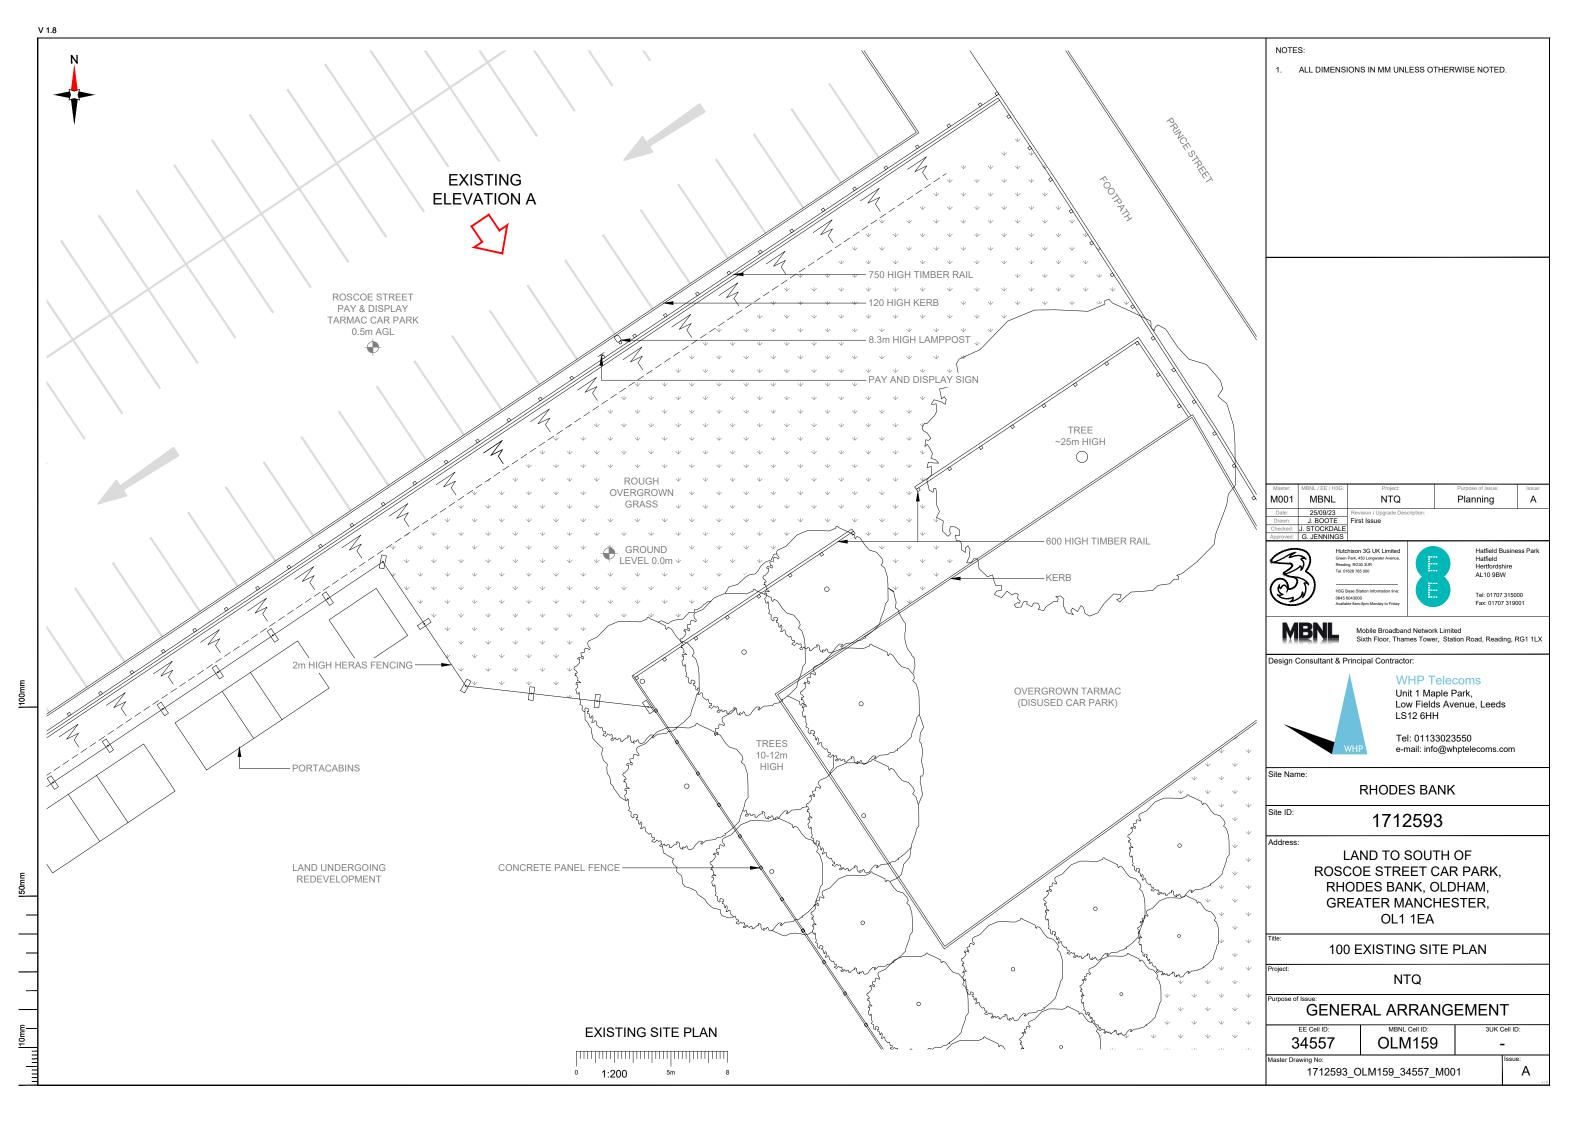

From the M60 junction 22 take the A62 towards Oldham. After 2.7km, at the roundabout turn right onto the A62. Exit the A62 at the second junction and at the roundabout turn right onto Emmott Way which turns into Rhodes Bank. Follow the road round to the left and the car park is on the right hand side. The site is located on the right hand side of the car park.