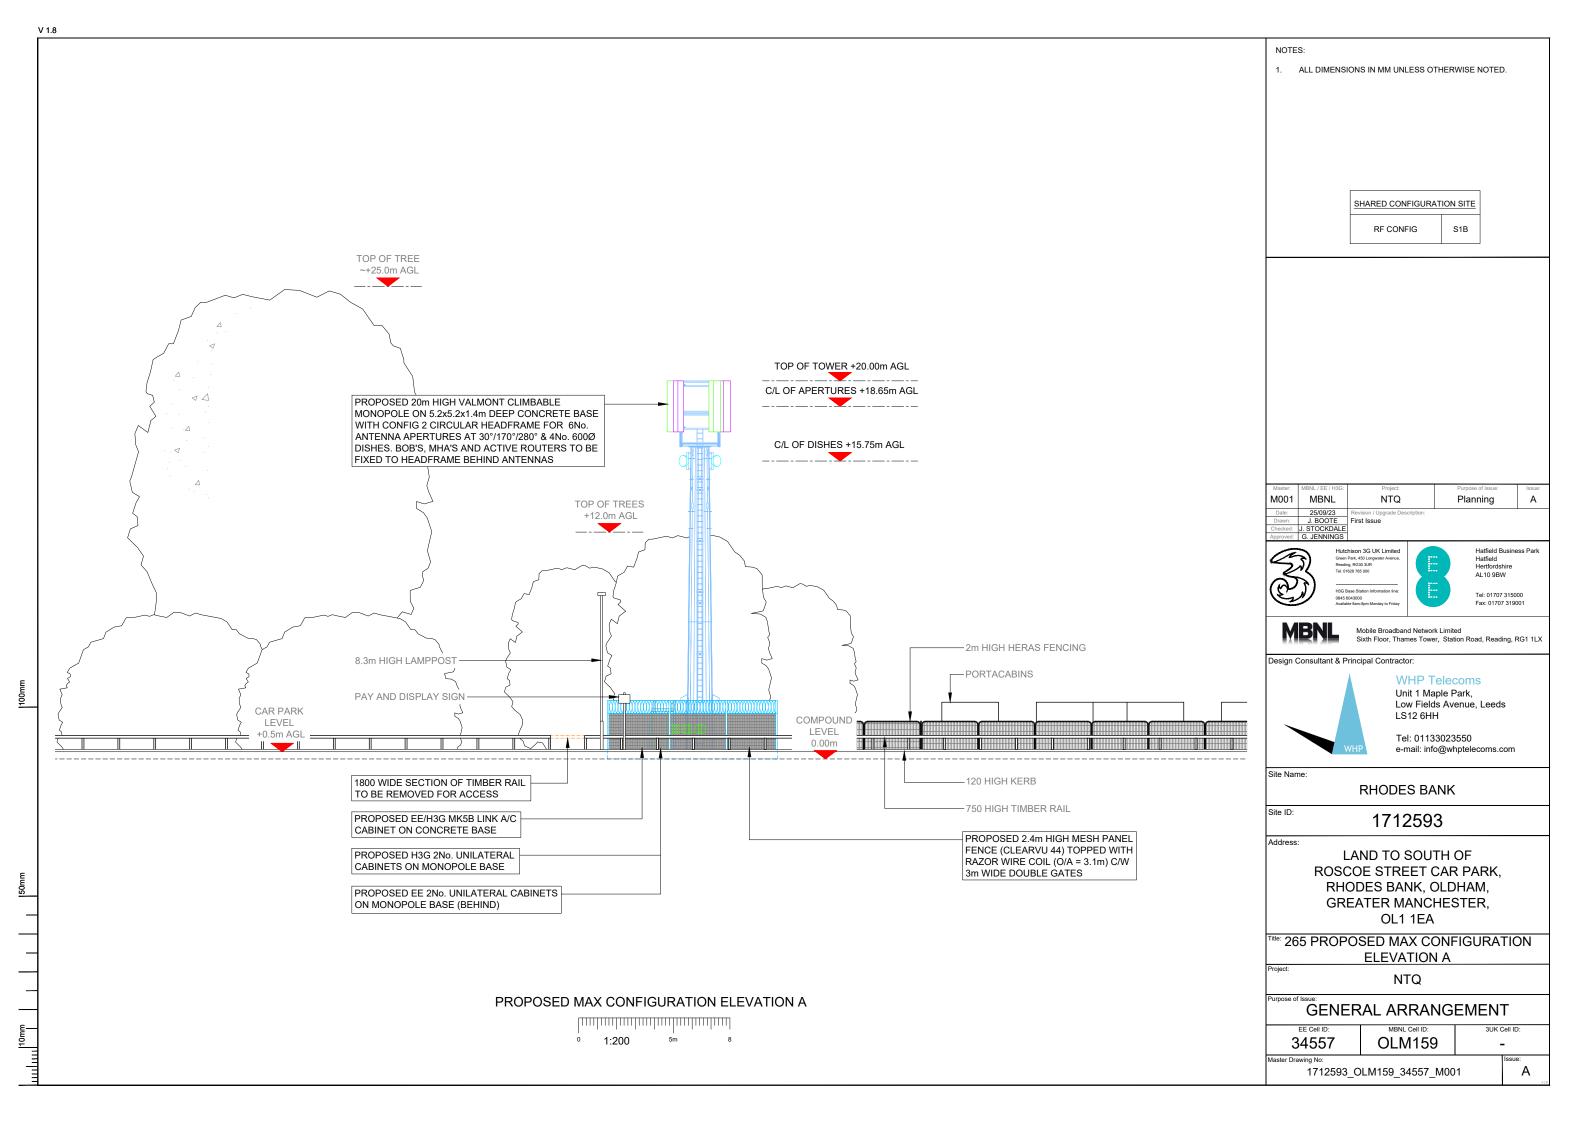

Outline of Proposed Compound:

Access Route To Site

Access Route

 Master:
 MBNL / BNL
 Project:
 Purpose of Issue:
 Issue:

 Date:
 25/09/23 Drawn:
 J. BOOTE
 Revision / Upgrade Description:
 First Issue

Green Park, 450 Longwater Av Reading, RG30 3UR Tel: 01628 765 000