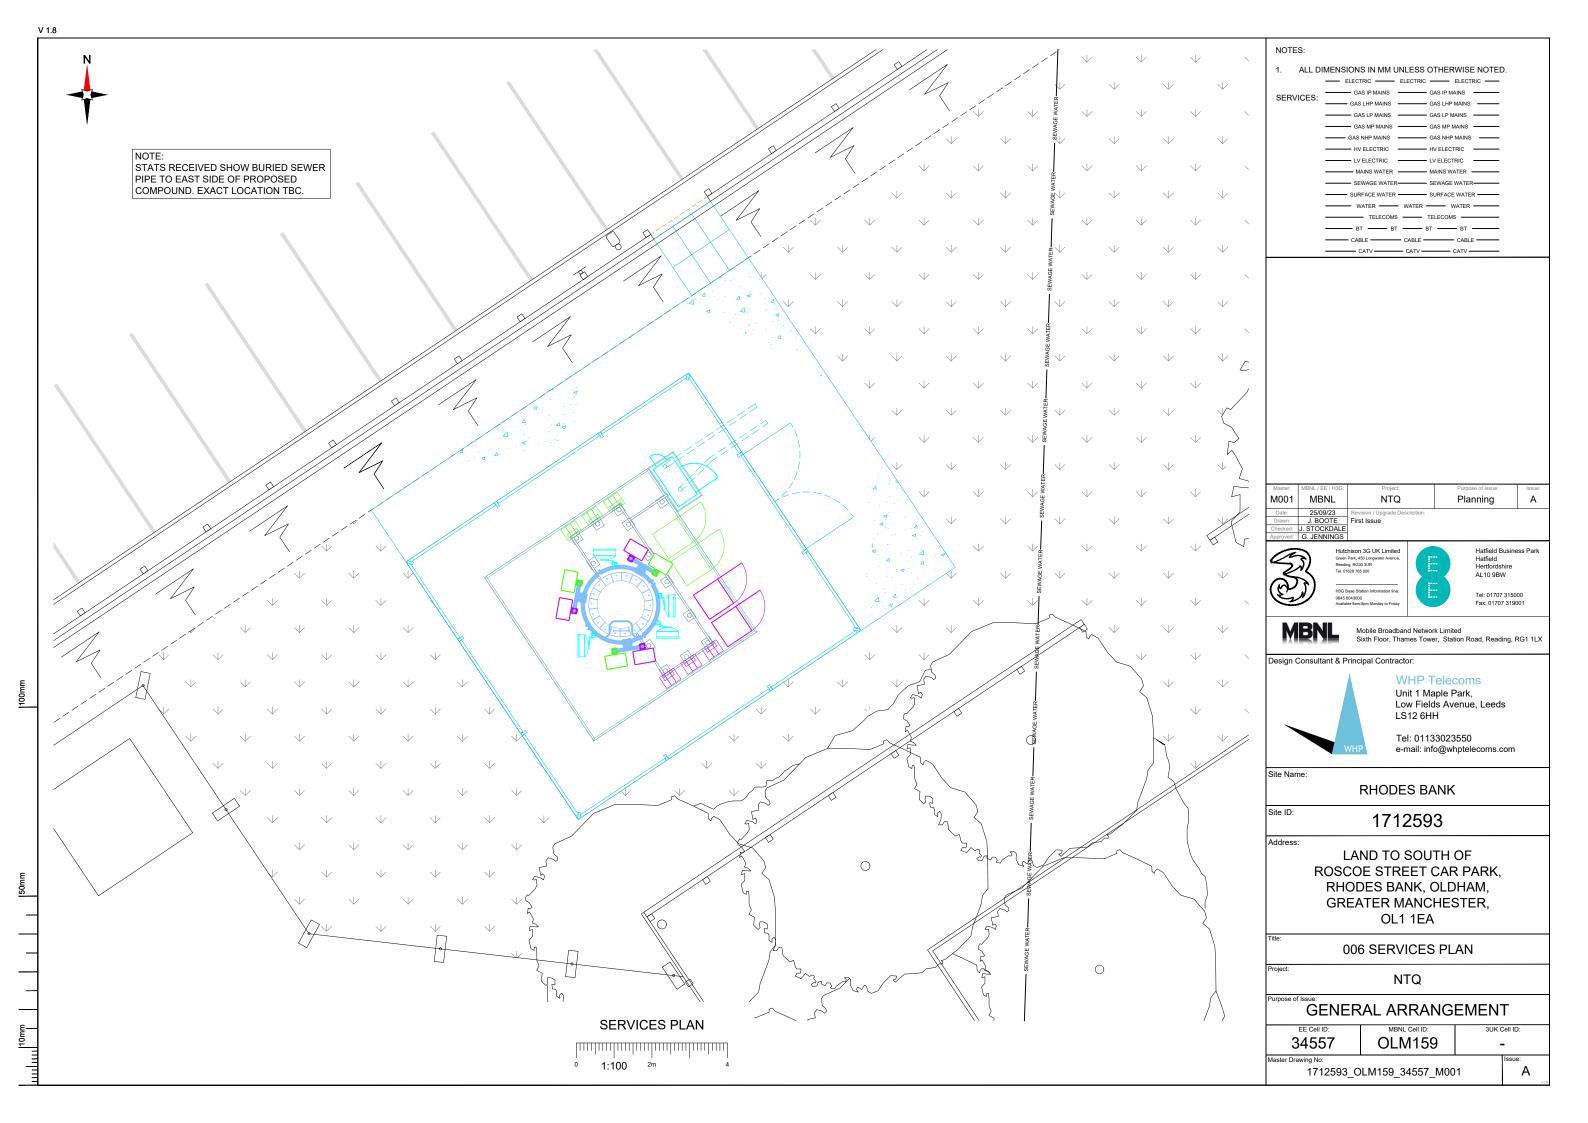

## SITE LOCATION PLAN

0 1:1250 25m

GOOGLE MAPS QR CODE

GOOGLE MAP - Hyperlink to map of the site

GOOGLE STREETVIEW - Hyperlink to streetview of the site

NOTES:

1. ALL DIMENSIONS IN MM UNLESS OTHERWISE NOTED.