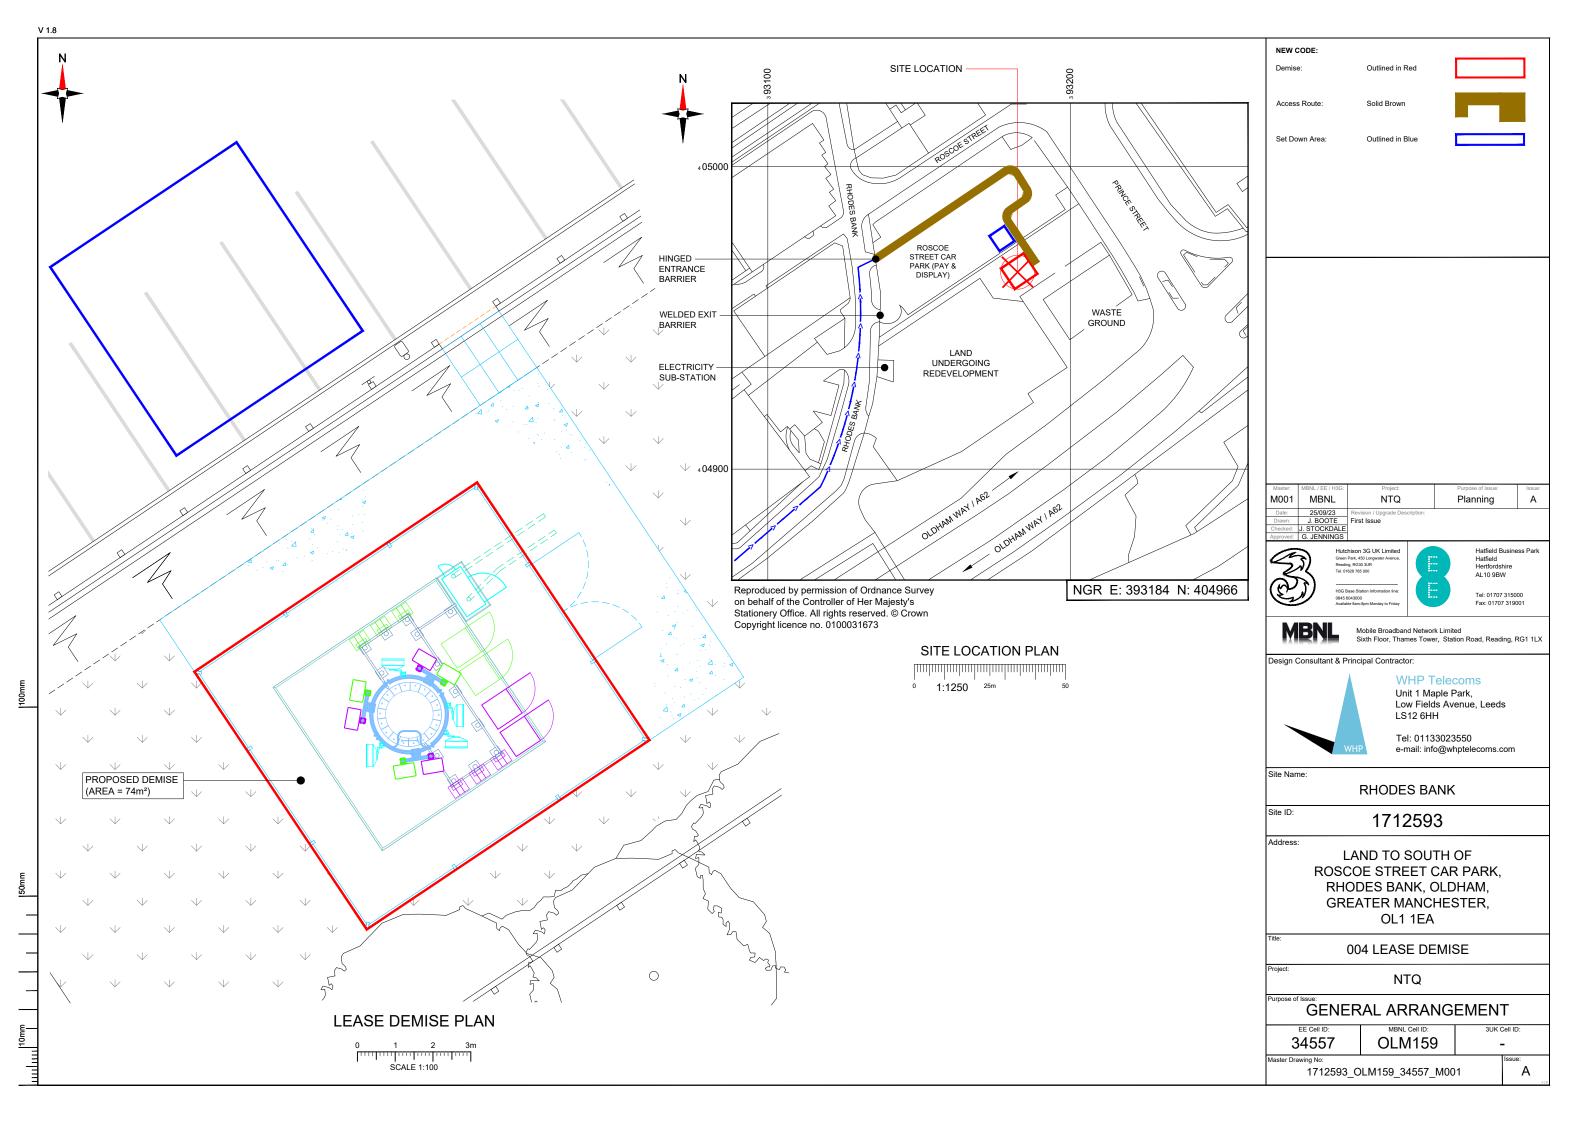

## SITE LOCATION PLAN

0 1:1250 25m

GOOGLE MAPS QR CODE

GOOGLE MAP - Hyperlink to map of the site

GOOGLE STREETVIEW - Hyperlink to streetview of the site

NOTES:

1. ALL DIMENSIONS IN MM UNLESS OTHERWISE NOTED.

Outline of Proposed Compound:

Access Route To Site

Access Route

 Master:
 MBNL / BNL
 Project:
 Purpose of Issue:
 Issue:

 Date:
 25/09/23 Drawn:
 J. BOOTE
 Revision / Upgrade Description:
 First Issue

Green Park, 450 Longwater Av Reading, RG30 3UR Tel: 01628 765 000