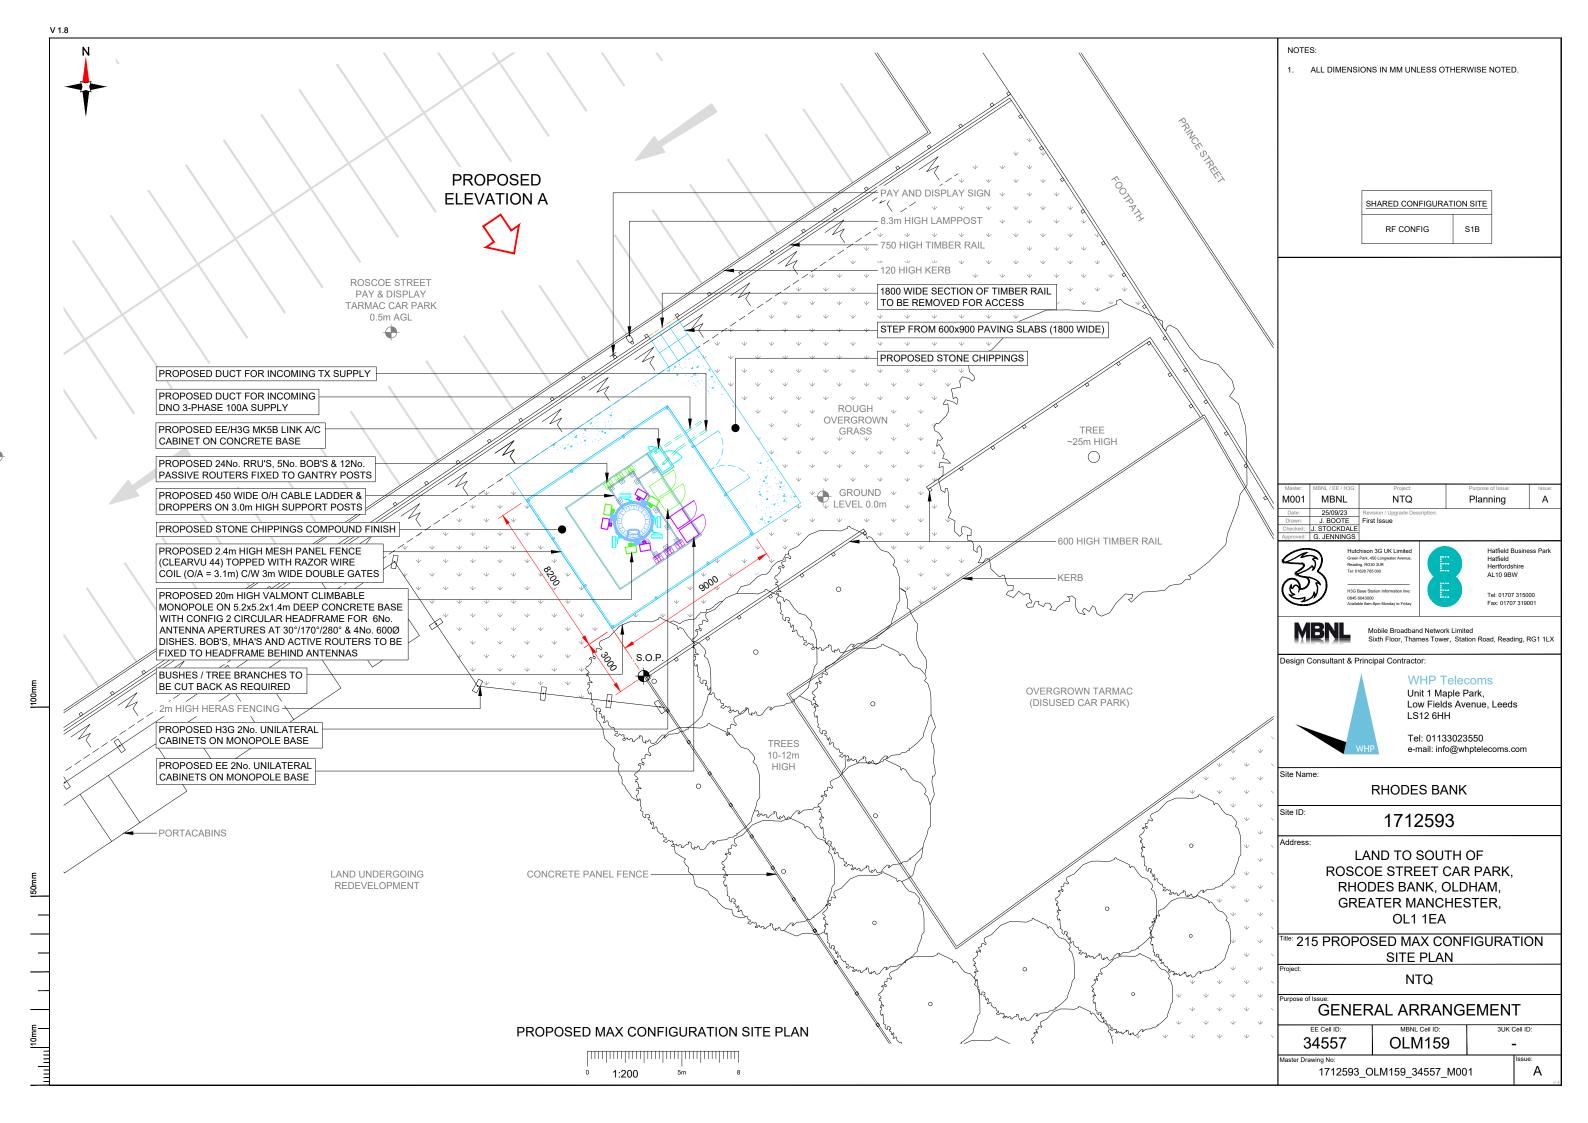

## SITE LOCATION PLAN

0 1:1250 25m

GOOGLE MAPS QR CODE

GOOGLE MAP - Hyperlink to map of the site

GOOGLE STREETVIEW - Hyperlink to streetview of the site

NOTES:

1. ALL DIMENSIONS IN MM UNLESS OTHERWISE NOTED.

From the M60 junction 22 take the A62 towards Oldham. After 2.7km, at the roundabout turn right onto the A62. Exit the A62 at the second junction and at the roundabout turn right onto Emmott Way which turns into Rhodes Bank. Follow the road round to the left and the car park is on the right hand side. The site is located on the right hand side of the car park.

Outline of Proposed Compound:

Access Route To Site

Access Route

 Master:
 MBNL / BNL
 Project:
 Purpose of Issue:
 Issue:

 Date:
 25/09/23 Drawn:
 J. BOOTE
 Revision / Upgrade Description:
 First Issue

Green Park, 450 Longwater Av Reading, RG30 3UR Tel: 01628 765 000

LAND TO SOUTH OF ROSCOE STREET CAR PARK, RHODES BANK, OLDHAM, GREATER MANCHESTER, OL1 1EA

002 SITE LOCATION PLAN

NTQ

Purpose of Issue:
GENERAL ARRANGEMENT

1712593\_OLM159\_34557\_M001

Α