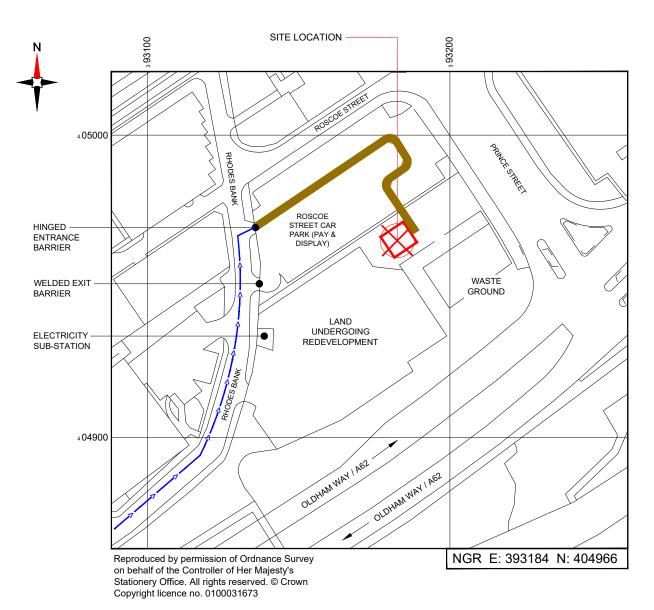

## SITE LOCATION PLAN

0 1:1250 25m

GOOGLE MAPS QR CODE

GOOGLE MAP - Hyperlink to map of the site

GOOGLE STREETVIEW - Hyperlink to streetview of the site

NOTES:

1. ALL DIMENSIONS IN MM UNLESS OTHERWISE NOTED.

From the M60 junction 22 take the A62 towards Oldham. After 2.7km, at the roundabout turn right onto the A62. Exit the A62 at the second junction and at the roundabout turn right onto Emmott Way which turns into Rhodes Bank. Follow the road round to the left and the car park is on the right hand side. The site is located on the right hand side of the car park.

LAND TO SOUTH OF ROSCOE STREET CAR PARK, RHODES BANK, OLDHAM, GREATER MANCHESTER, OL1 1EA

002 SITE LOCATION PLAN

NTQ

Purpose of Issue:
GENERAL ARRANGEMENT

1712593\_OLM159\_34557\_M001

Α