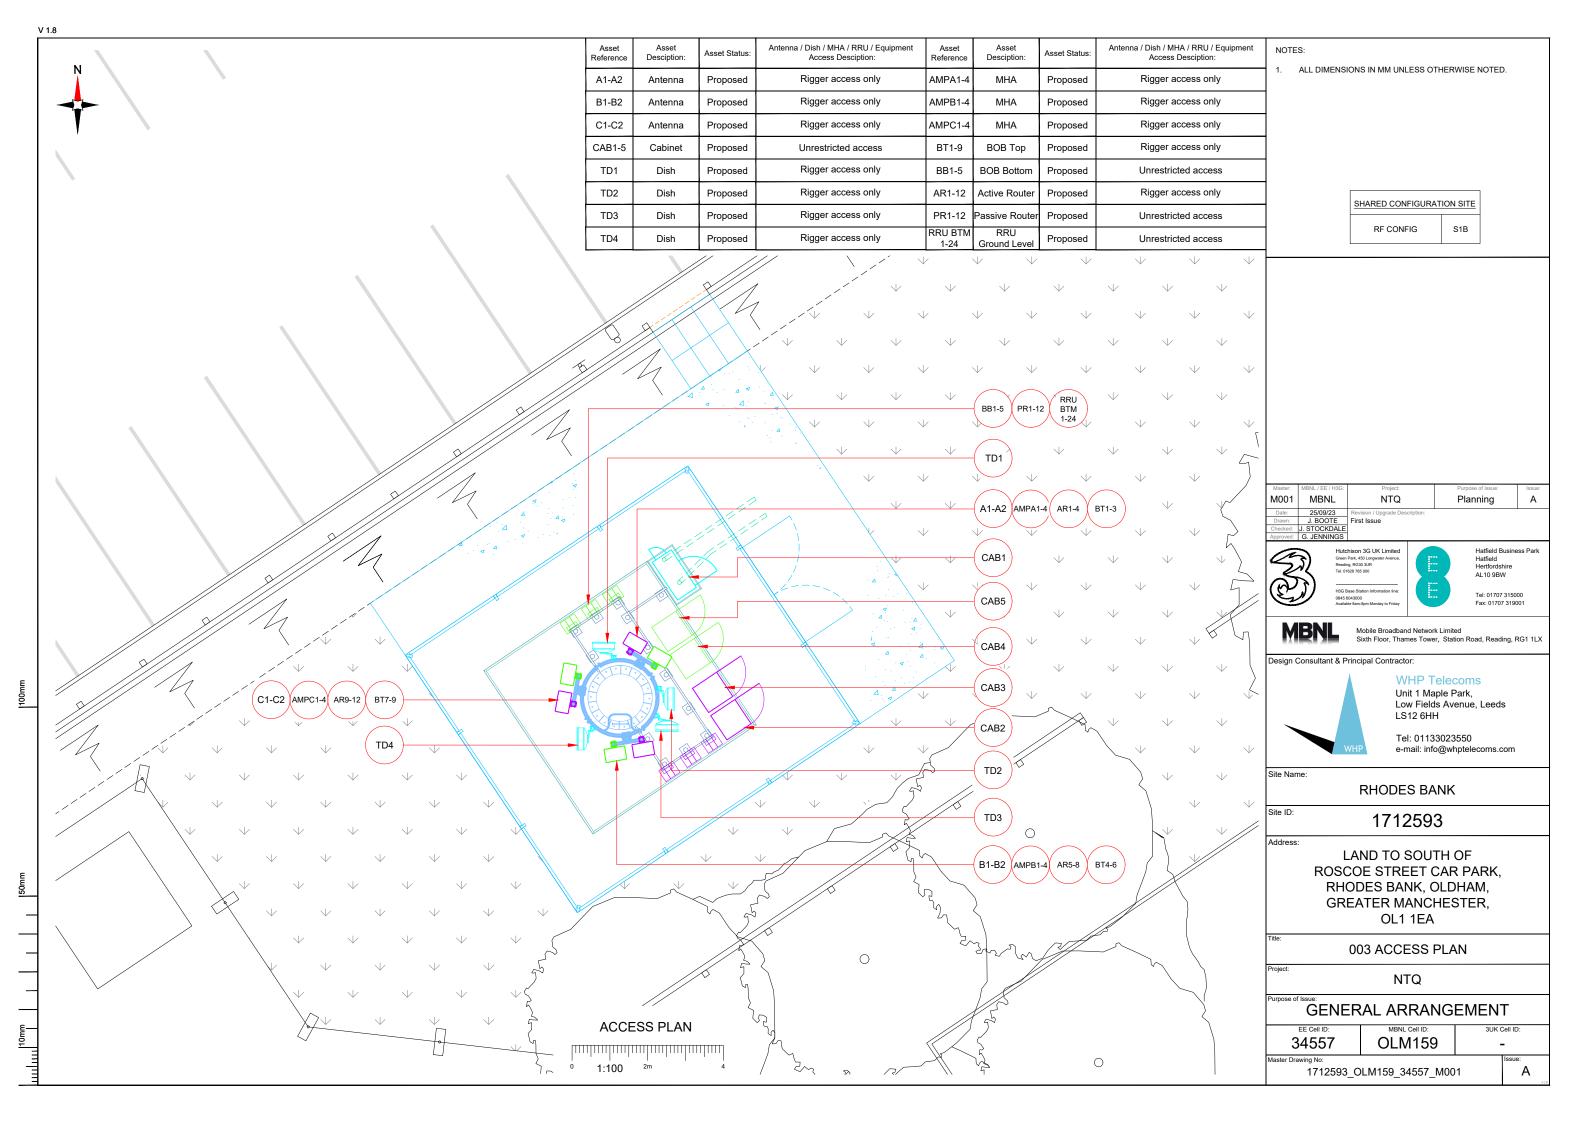

Outline of Proposed Compound:

Access Route To Site

Access Route

 Master:
 MBNL / BNL
 Project:
 Purpose of Issue:
 Issue:

 Date:
 25/09/23 Drawn:
 J. BOOTE
 Revision / Upgrade Description:
 First Issue

Green Park, 450 Longwater Av Reading, RG30 3UR Tel: 01628 765 000