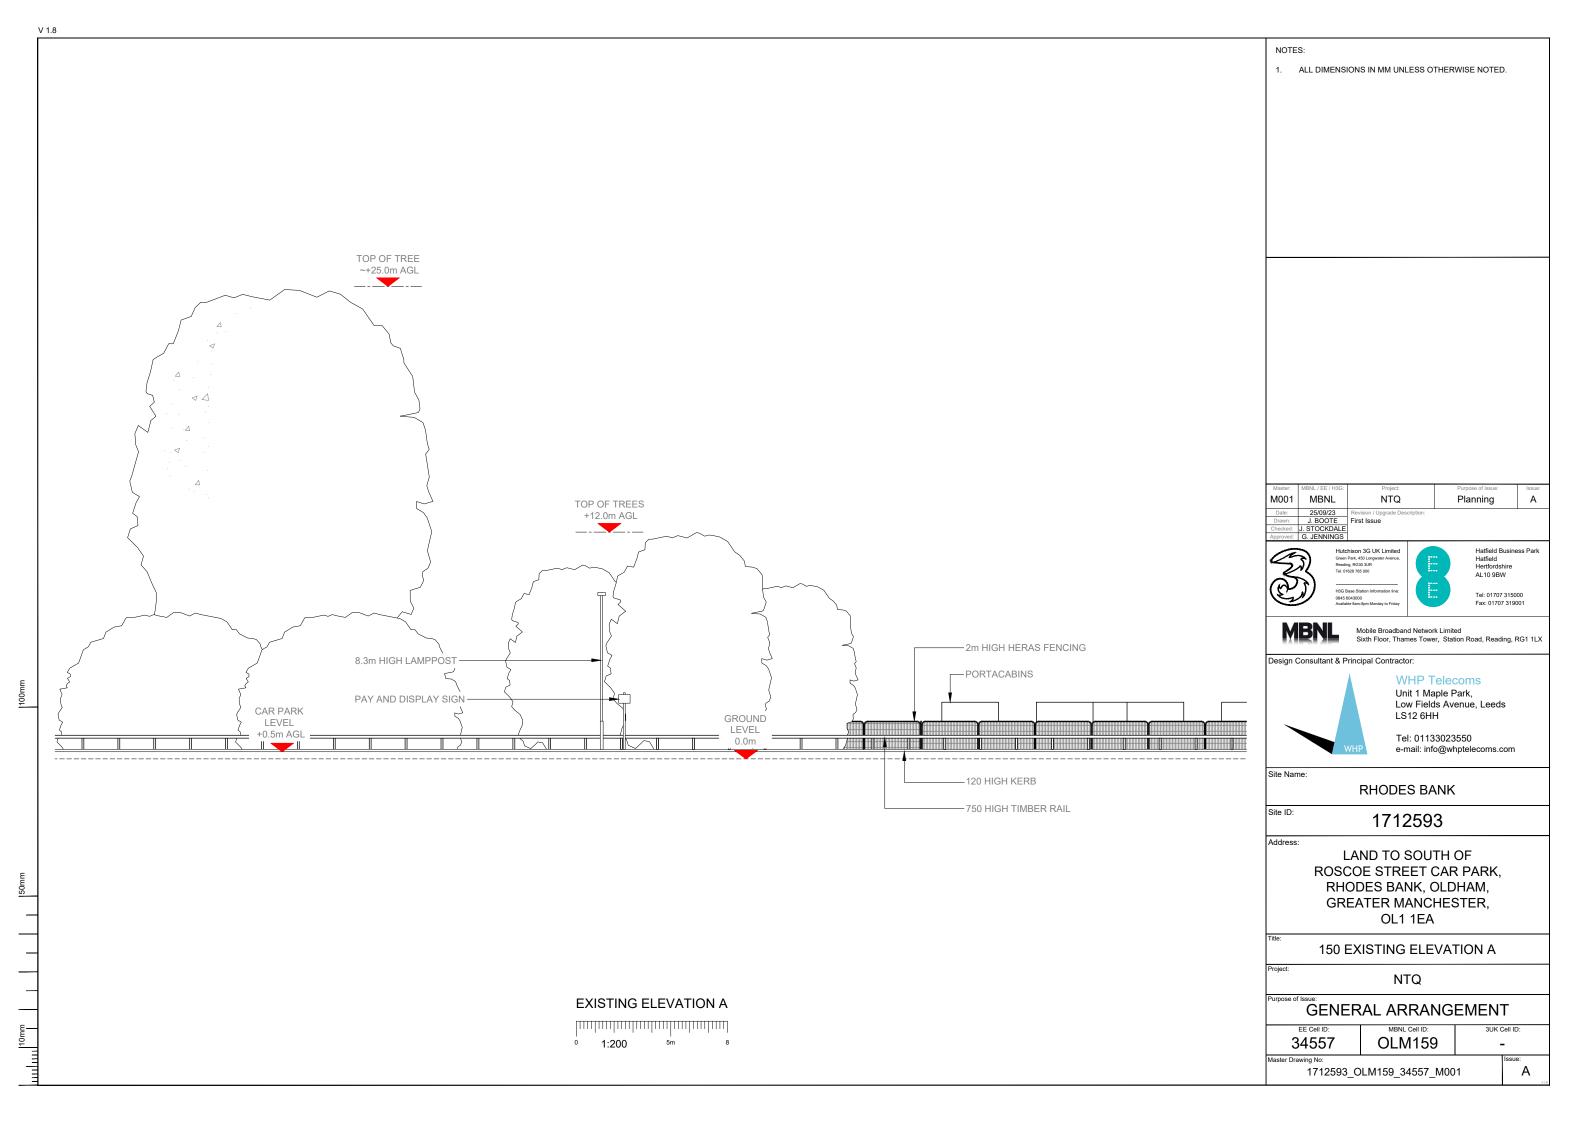

ssue:
 Issue:

 Date:
 25/09/23 Drawn:
 J. BOOTE
 Revision / Upgrade Description:
 First Issue



Green Park, 450 Longwater Av Reading, RG30 3UR Tel: 01628 765 000

Tel: 01628 765 000

H3G Base Station Information line:

Hatfield Busines
Hatfield
Hertfordshire
AL10 9BW
Tel: 01707 315000

MBNL

Mobile Broadband Network Limited Sixth Floor, Thames Tower, Station Road, Reading, RG1 1LX

Design Consultant & Principal Contractor:



WHP Telecoms
Unit 1 Maple Park,
Low Fields Avenue, Leeds
LS12 6HH

Tel: 01133023550 e-mail: info@whptelecoms.com

Site Name:

RHODES BANK

Site ID:

1712593

Addres

LAND TO SOUTH OF ROSCOE STREET CAR PARK, RHODES BANK, OLDHAM, GREATER MANCHESTER, OL1 1EA

002 SITE LOCATION PLAN

NTQ

Purpose of Issue:
GENERAL ARRANGEMENT

1712593\_OLM159\_34557\_M001

Α