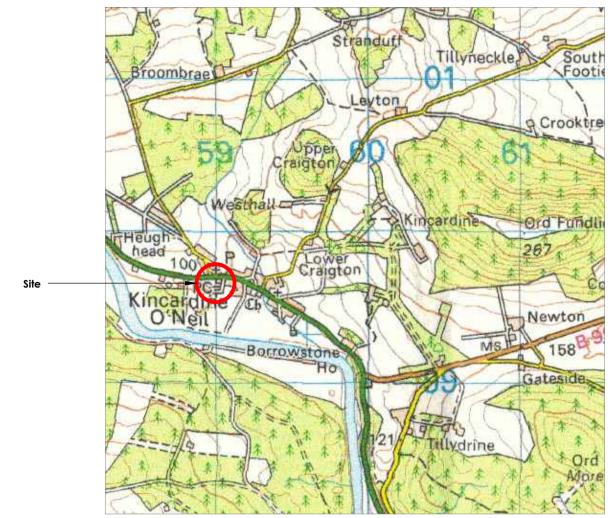

OS Map Scale 1:25,000

50mm

North Elevation

| Hedging to be removed    |                                                                                                                                                                                                                                                                                                           |
|--------------------------|-----------------------------------------------------------------------------------------------------------------------------------------------------------------------------------------------------------------------------------------------------------------------------------------------------------|
|                          | The Garage<br>Kincardine O' Neil<br>Aboyne<br>AB34 5AA                                                                                                                                                                                                                                                    |
| Site plan<br>Scale 1:200 | Demolition<br>Site and Location Plan<br>Date :: November 2023<br>Scale :: As Shown @A2<br>Drawing No.<br>2023-036/P02<br><b>CGECTOR ROBB</b><br><b>GECTOR ROBB</b><br><b>GIOSERT ROBB</b><br>Bridgend<br>Bridgeview Road<br>Aboyne<br>Aberdeenshire<br>AB34 5HB<br>(013398) 86359<br>info@gerryrobb.co.uk |