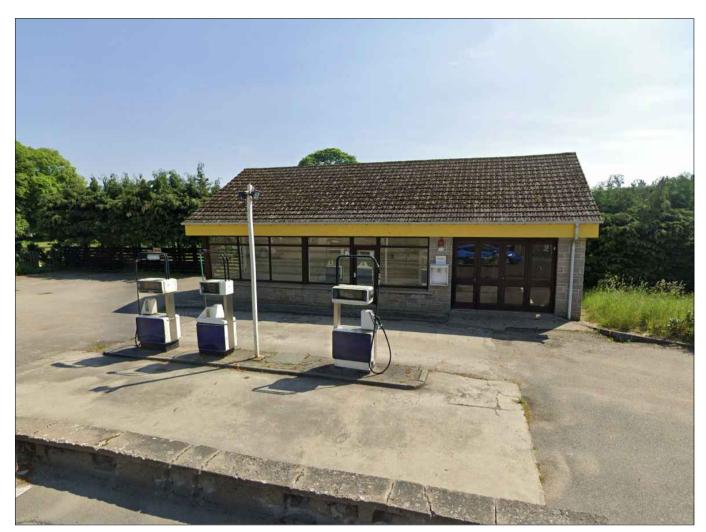

OS Map Scale 1:25,000

50mm

North Elevation

| Hedging to be removed    |                                                                                                                                                                                                                                                                                                           |
|--------------------------|-----------------------------------------------------------------------------------------------------------------------------------------------------------------------------------------------------------------------------------------------------------------------------------------------------------|
|                          | The Garage<br>Kincardine O' Neil<br>Aboyne<br>AB34 5AA                                                                                                                                                                                                                                                    |
| Site plan<br>Scale 1:200 | Demolition<br>Site and Location Plan<br>Date :: November 2023<br>Scale :: As Shown @A2<br>Drawing No.<br>2023-036/P02<br><b>CGECTOR ROBB</b><br><b>GECTOR ROBB</b><br><b>GIOSERT ROBB</b><br>Bridgend<br>Bridgeview Road<br>Aboyne<br>Aberdeenshire<br>AB34 5HB<br>(013398) 86359<br>info@gerryrobb.co.uk |