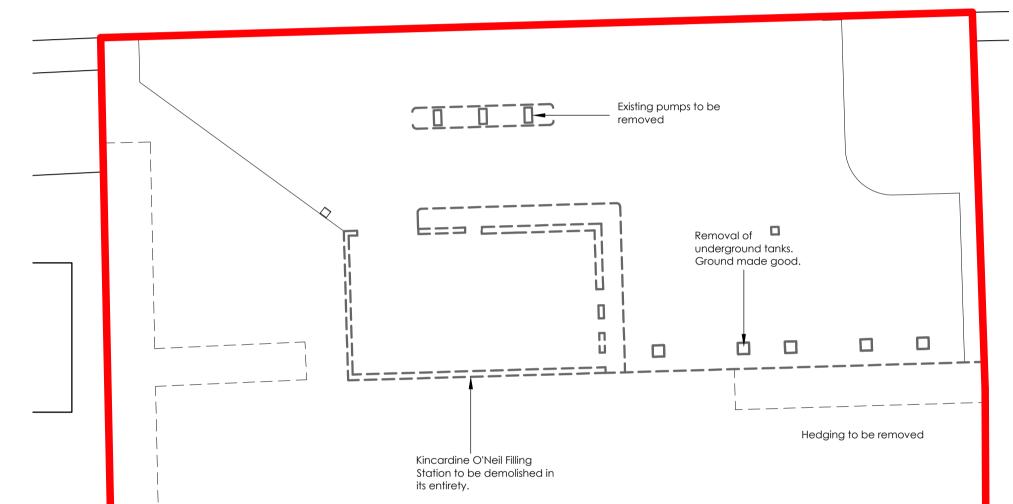

OS Map Scale 1:25,000

50mm

North Elevation

| Hedging to be removed    |                                                                                                                                                                                                                                                                                                           |
|--------------------------|-----------------------------------------------------------------------------------------------------------------------------------------------------------------------------------------------------------------------------------------------------------------------------------------------------------|
|                          | The Garage<br>Kincardine O' Neil<br>Aboyne<br>AB34 5AA                                                                                                                                                                                                                                                    |
| Site plan<br>Scale 1:200 | Demolition<br>Site and Location Plan<br>Date :: November 2023<br>Scale :: As Shown @A2<br>Drawing No.<br>2023-036/P02<br><b>CGECTOR ROBB</b><br><b>GECTOR ROBB</b><br><b>GIOSERT ROBB</b><br>Bridgend<br>Bridgeview Road<br>Aboyne<br>Aberdeenshire<br>AB34 5HB<br>(013398) 86359<br>info@gerryrobb.co.uk |