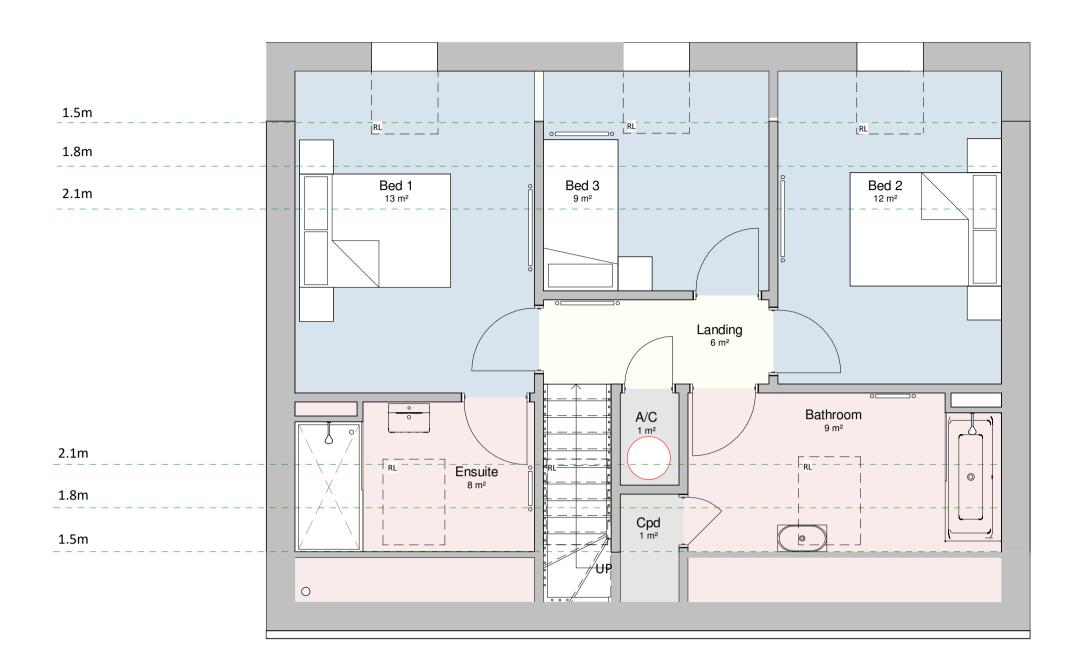

**First Floor** 1 : 50

**Ground Floor** 1 : 50

|  | Area Schedule (GIA) |          |  |
|--|---------------------|----------|--|
|  | Level               | Area     |  |
|  |                     |          |  |
|  | Ground Floor        | 64.2 m²  |  |
|  | First Floor         | 53 m²    |  |
|  | Total               | 117.2 m² |  |