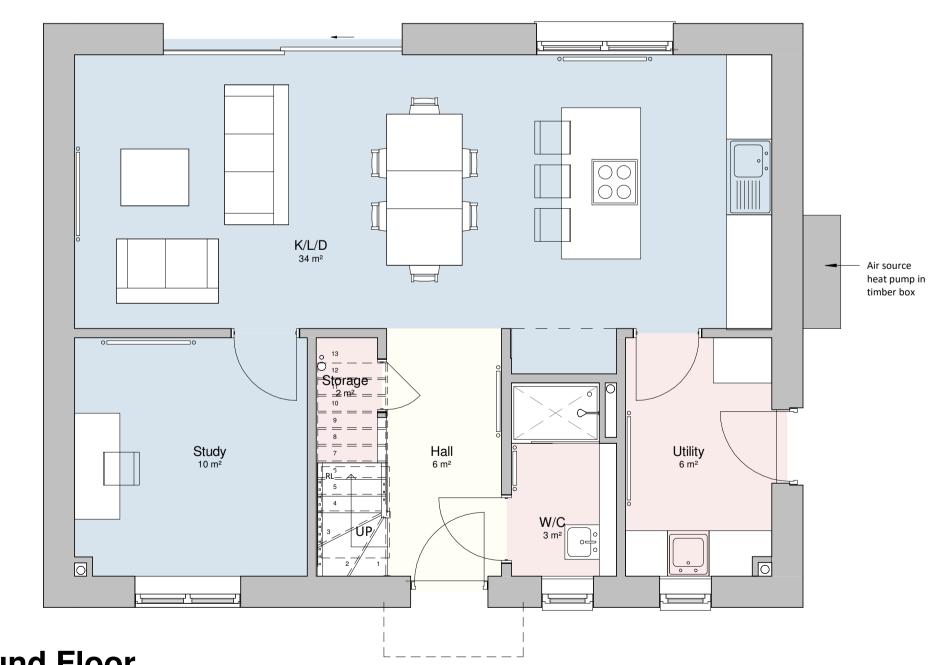

**First Floor** 1 : 50

**Ground Floor** 1 : 50

|  | Area Schedule (GIA) |          |  |
|--|---------------------|----------|--|
|  | Level               | Area     |  |
|  |                     |          |  |
|  | Ground Floor        | 64.2 m²  |  |
|  | First Floor         | 53 m²    |  |
|  | Total               | 117.2 m² |  |