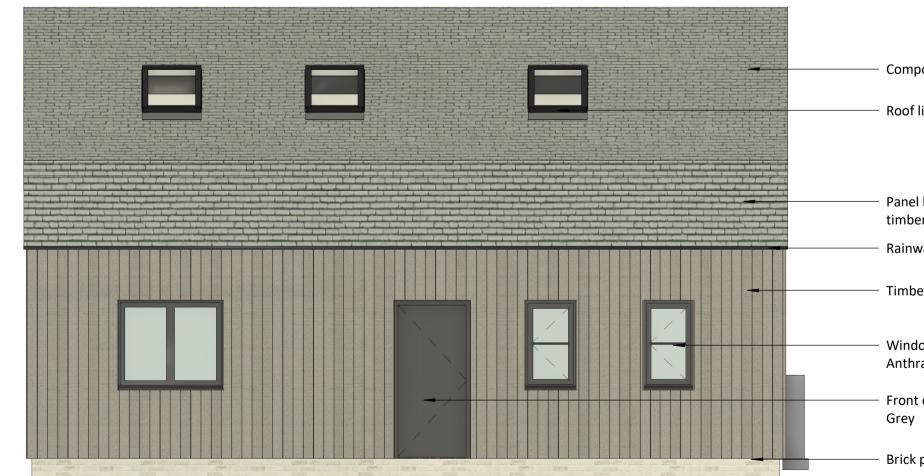

### Front Elevation (North)

### **Rear Elevation (South)**

1:50

Composite tiles with slate appearance

**Roof lights** 

 Panel boarding with timber appearance

- Rainwater goods coloured black

Timber Cladding

Window frames coloured Anthracite Grey

- Front door coloured Anthracite

- Brick plinth