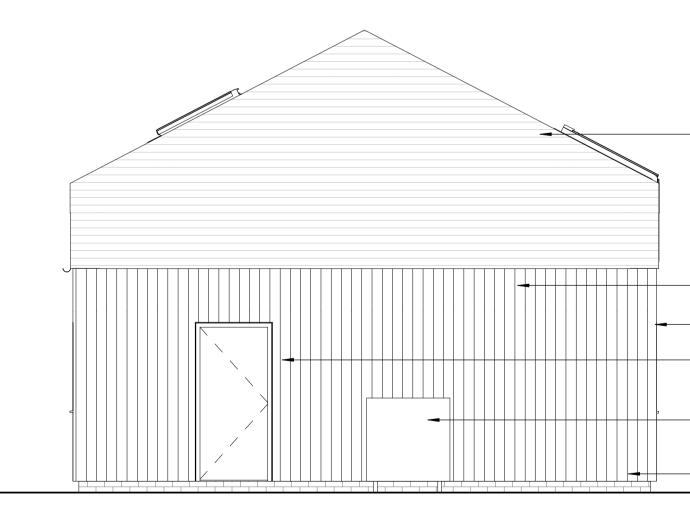

## RHS Elevation (West)

# Composite tiles with slate appearance ------Air source heat pump in timber box