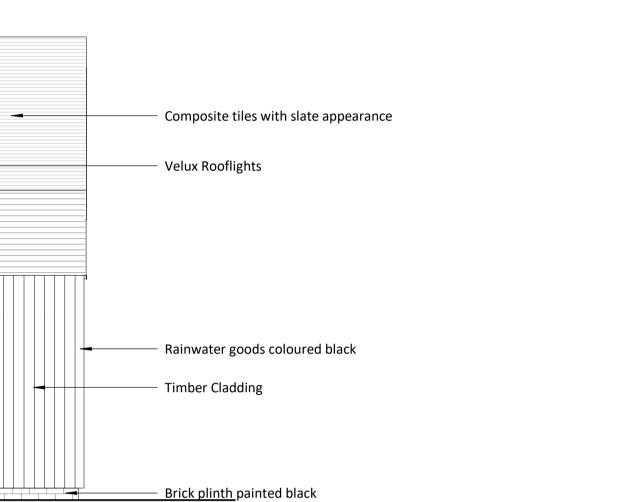

|                                                                                                            | Scale 1:50<br>0 0.5 1 1.5 2.5m                                                                                                                                         |
|------------------------------------------------------------------------------------------------------------|------------------------------------------------------------------------------------------------------------------------------------------------------------------------|
| —— Composite tiles with slate appearance                                                                   | Planning<br>Drwn Chkd Date<br>19.09.23                                                                                                                                 |
| <ul> <li>Panel boarding with</li> <li>timber appearance</li> <li>Rainwater goods coloured Black</li> </ul> | D19.09.23S73 ApplicationC24.02.23AmendmentCCCSB27.01.23AmendmentCCCSA07.12.22Planning AmendmentsCCCS-27.01.22Amendments prior to planningLWCSRevDateDescriptionDrwChkd |
| —— Side door coloured Anthracite<br>Grey                                                                   | Client<br>Stemma                                                                                                                                                       |
| —— Air source heat pump in timber box                                                                      | Project<br>Woodditton                                                                                                                                                  |
| Brick plinth painted black                                                                                 | Title<br>Proposed Elevations - HT B                                                                                                                                    |
|                                                                                                            | Scales<br>1:50@A1                                                                                                                                                      |
|                                                                                                            | 4 BELMONT PLACE (C)<br>CAMBRIDGE<br>CB1 1AR                                                                                                                            |
|                                                                                                            | T: 01223 361 803                                                                                                                                                       |