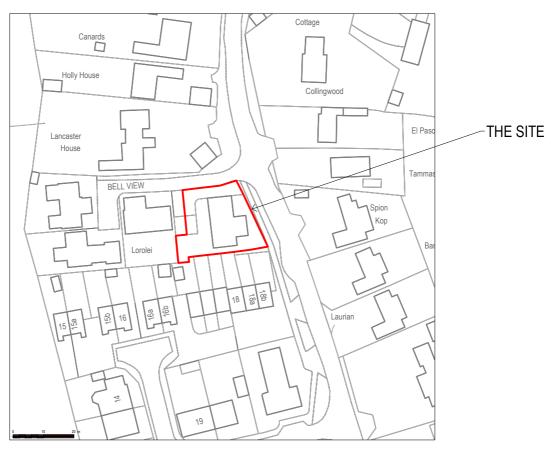

## 1 LOCATION PLAN 1:1250 @ A4

DRAWN

DESCRIPTION

 $\mbox{\bf PROJECT NAME} \ \ \mbox{BELL VIEW, THE STREET, LITTLE SNORING. NR21 0RB$ 

PROJECT TITLE ALTERATIONS AND IMPROVEMENTS

DRAWING TITLE LOCATION PLAN PLANNING

DRAWING SCALE SHOWN DRAWN BY DATE

DANICIES