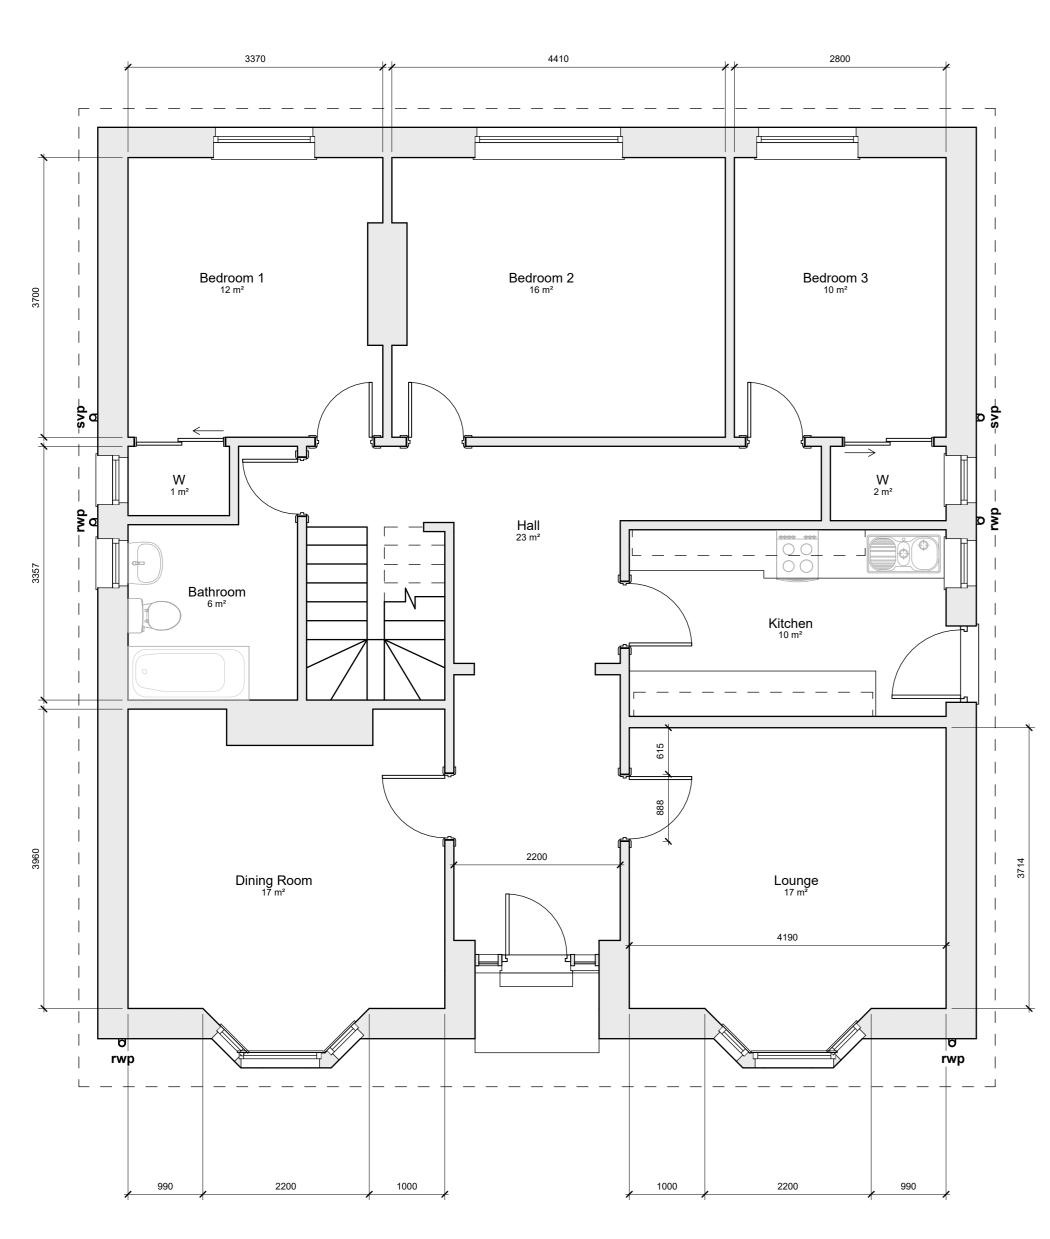

**Ground Floor Plan as Existing** 

First Floor Plan as Existing

1m 2m 3m Scale 1:50 @ A1

A PRINCIPAL DESIGNER MUST BE APPOINTED SEPARATELY BY THE CLIENT TO ENSURE COMPLIANCE WITH THE CURRENT CONSTRUCTION DESIGN MANAGEMENT REGULATIONS. CIAT Sheet Size: A1

King Enterprises PROJECT

DRAWING Floor Plans as Existing

STATUS

DWG NO.

PLANNING

OCTOBER 2023

(A23-505)201

Dwelling House Conversion to 6 Bedroom HMO 173 Dunnikier Road, Kirkcaldy, Fife, KY2 5AD