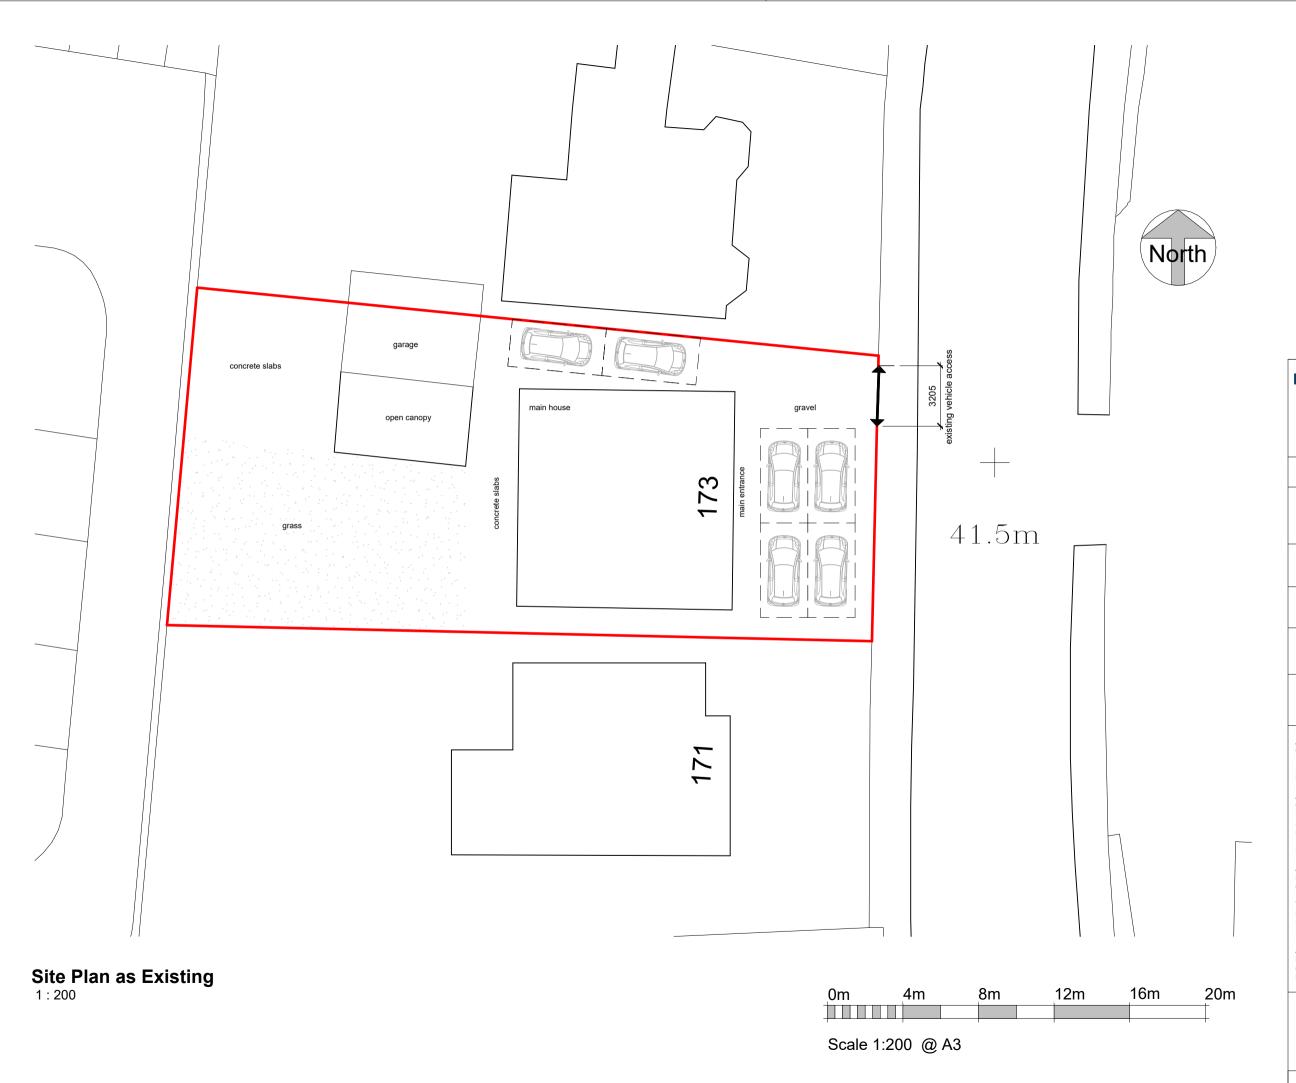

CLIENT

King Enterprises

PROJECT

Dwelling House Conversion to 6 Bedroom HMO 173 Dunnikier Road, Kirkcaldy, Fife, KY2 5AD

DRAWING

Site Plan as Existing

STATUS

## PLANNING

OCTOBER 2023

DWG NO.

(A23-505)200

ALL DRAWINGS HAVE BEEN PREPARED FOR PLANNING AND OR BUILDING WARRANT PURPOSES ONLY.

SCALE

1:200

REV