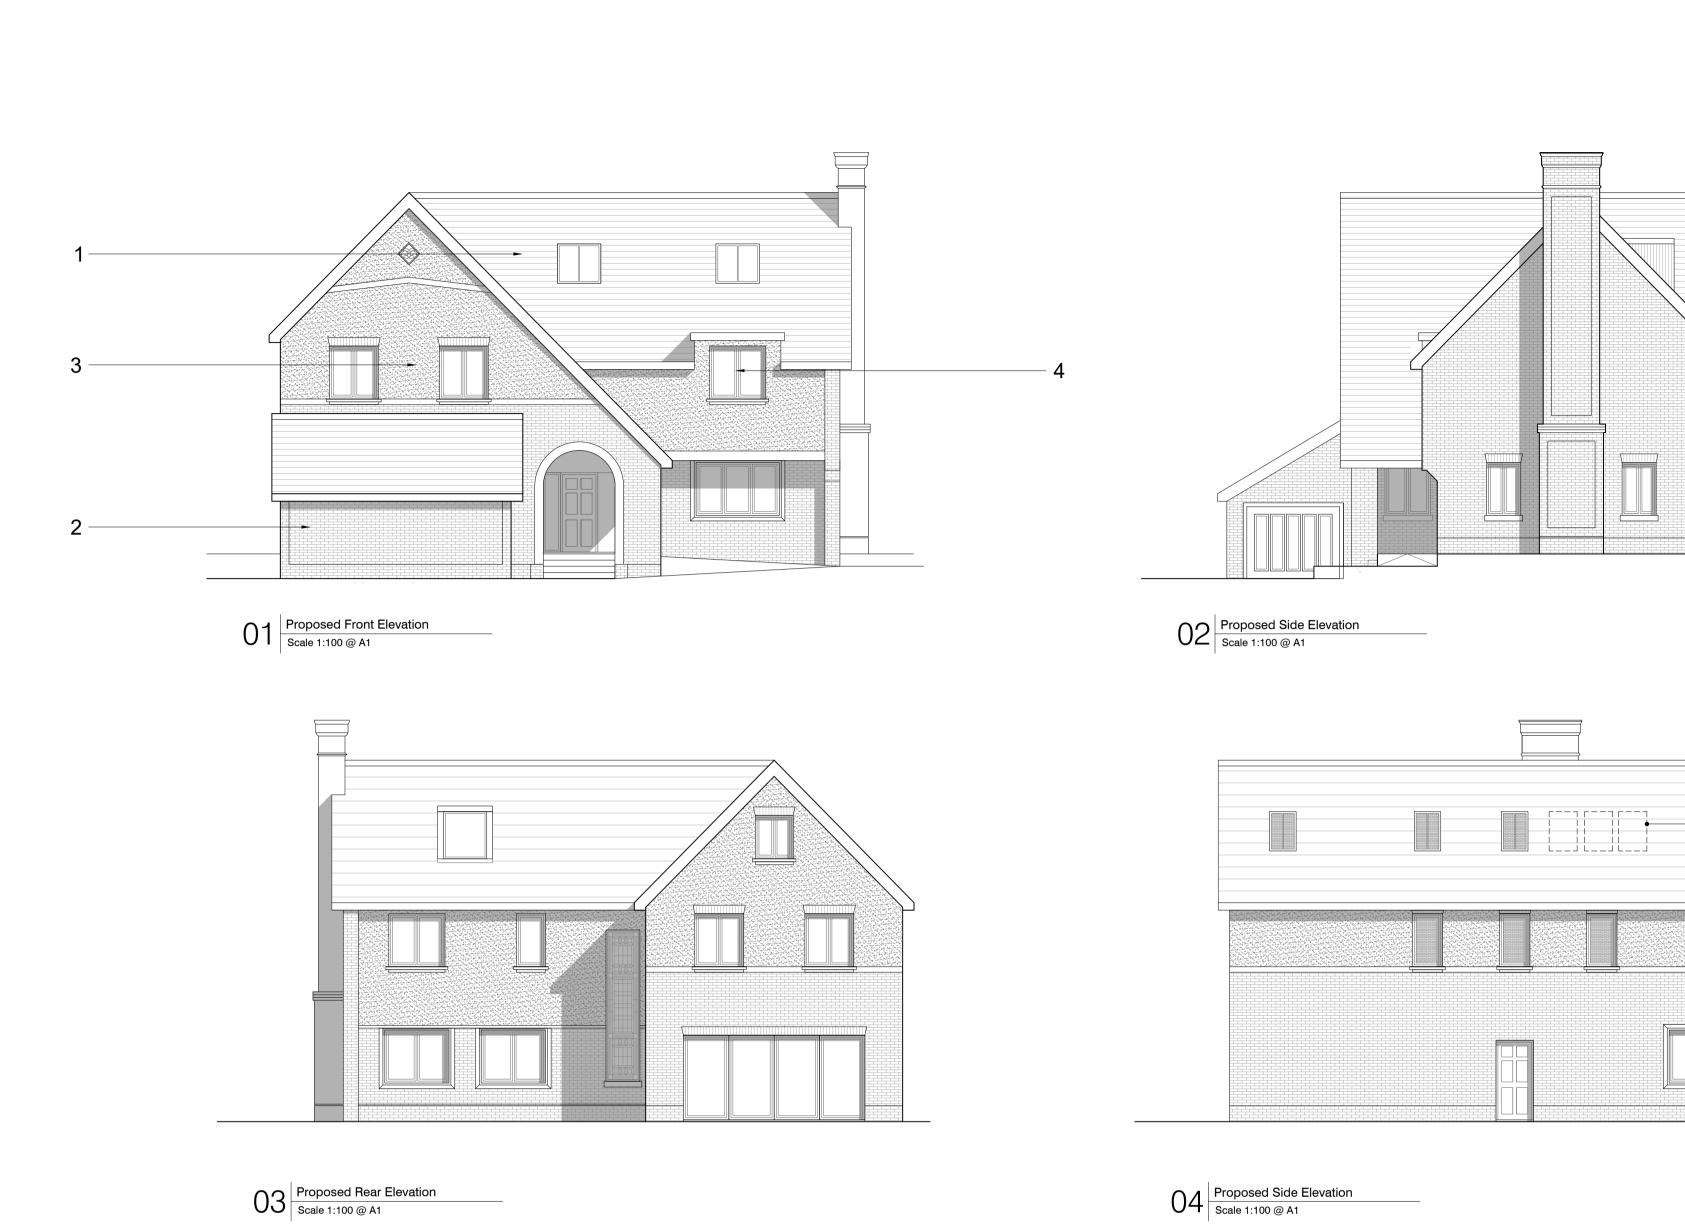

Phtovoltaic panels —(subject to detailed design)

HOUSE THREE - Areas:
BF: 84m²
GF: 129m²
FF: 137m²
SF: 68m²
GARAGE: 17.5m²
TOTAL: 418m²\*
Footprint: 181m² (904sq.ft) (1388sq.ft) (1474sq.ft) (731sq.ft) (188sq.ft) (4499sq.ft) \*excluding Garage REV DATE REVISIONS mohsin cooper ARCHITECTS MOHSIN COOPER LIMITED, 7 HOVE MANOR PARADE, HOVE STREET, HOVE, EAST SUSSEX, BN3 2DF www.mohsincooper.com
© copyright exists on the design and information shown on this drawing PROJECT: Proposed Dwellinghouses at 4, The Avenue, Radlett CLIENT : Mr Michael Mitzman DRAWING TITLE : Proposed House Type 3 Elevations & Sections SCALE: DRAWN: MC DATE: OCT 2023

Clay roof tiles
 Facing brickwork
 Roughcast render

Polyester powder coated aluminium windows and doors

THE CONTRACTOR MUST VERIFY ALL DIMENSIONS ON SITE BEFORE MAKING SHOP DRAWINGS OR COMMENCING WORK OF ANY KIND. NO DIMENSIONS TO BE SCALED FROM THIS DRAWING