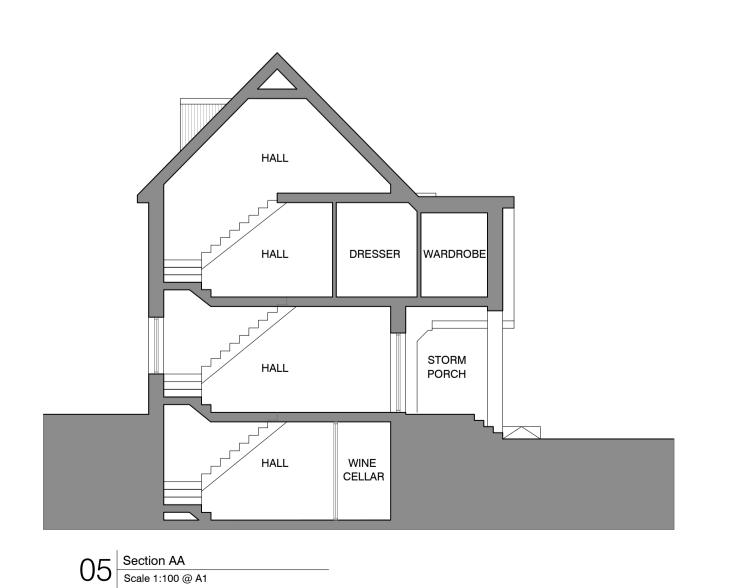

Phtovoltaic panels —(subject to detailed design)

HOUSE THREE - Areas:
BF: 84m²
GF: 129m²
FF: 137m²
SF: 68m²
GARAGE: 17.5m²
TOTAL: 418m²\*
Footprint: 181m² (904sq.ft) (1388sq.ft) (1474sq.ft) (731sq.ft) (188sq.ft) (4499sq.ft) \*excluding Garage REV DATE REVISIONS mohsin cooper ARCHITECTS MOHSIN COOPER LIMITED, 7 HOVE MANOR PARADE, HOVE STREET, HOVE, EAST SUSSEX, BN3 2DF www.mohsincooper.com
© copyright exists on the design and information shown on this drawing PROJECT: Proposed Dwellinghouses at 4, The Avenue, Radlett CLIENT : Mr Michael Mitzman DRAWING TITLE : Proposed House Type 3 Elevations & Sections SCALE: DRAWN: MC DATE: OCT 2023