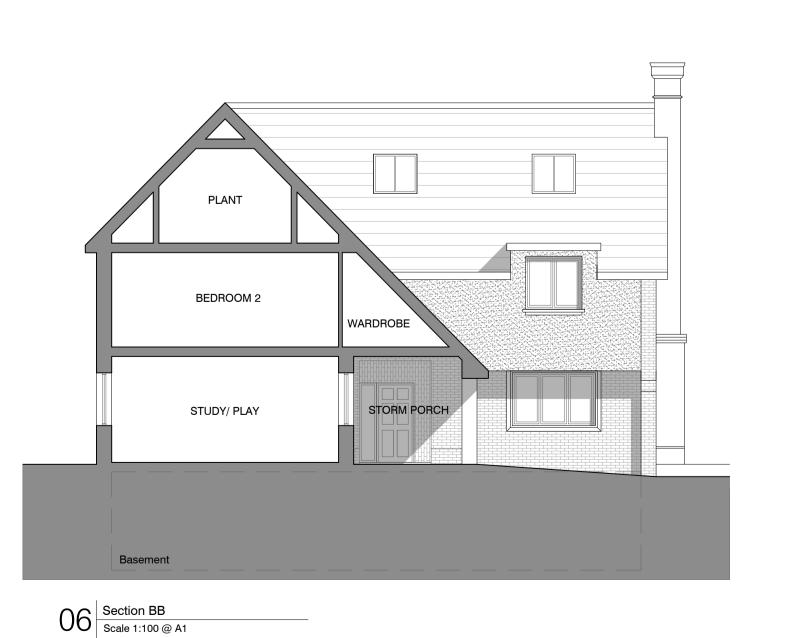

Phtovoltaic panels —(subject to detailed design)

HOUSE THREE - Areas:
BF: 84m²
GF: 129m²
FF: 137m²
SF: 68m²
GARAGE: 17.5m²
TOTAL: 418m²\*
Footprint: 181m² (904sq.ft) (1388sq.ft) (1474sq.ft) (731sq.ft) (188sq.ft) (4499sq.ft) \*excluding Garage REV DATE REVISIONS mohsin cooper ARCHITECTS MOHSIN COOPER LIMITED, 7 HOVE MANOR PARADE, HOVE STREET, HOVE, EAST SUSSEX, BN3 2DF www.mohsincooper.com
© copyright exists on the design and information shown on this drawing PROJECT: Proposed Dwellinghouses at 4, The Avenue, Radlett CLIENT : Mr Michael Mitzman DRAWING TITLE : Proposed House Type 3 Elevations & Sections SCALE: DRAWN: MC DATE: OCT 2023