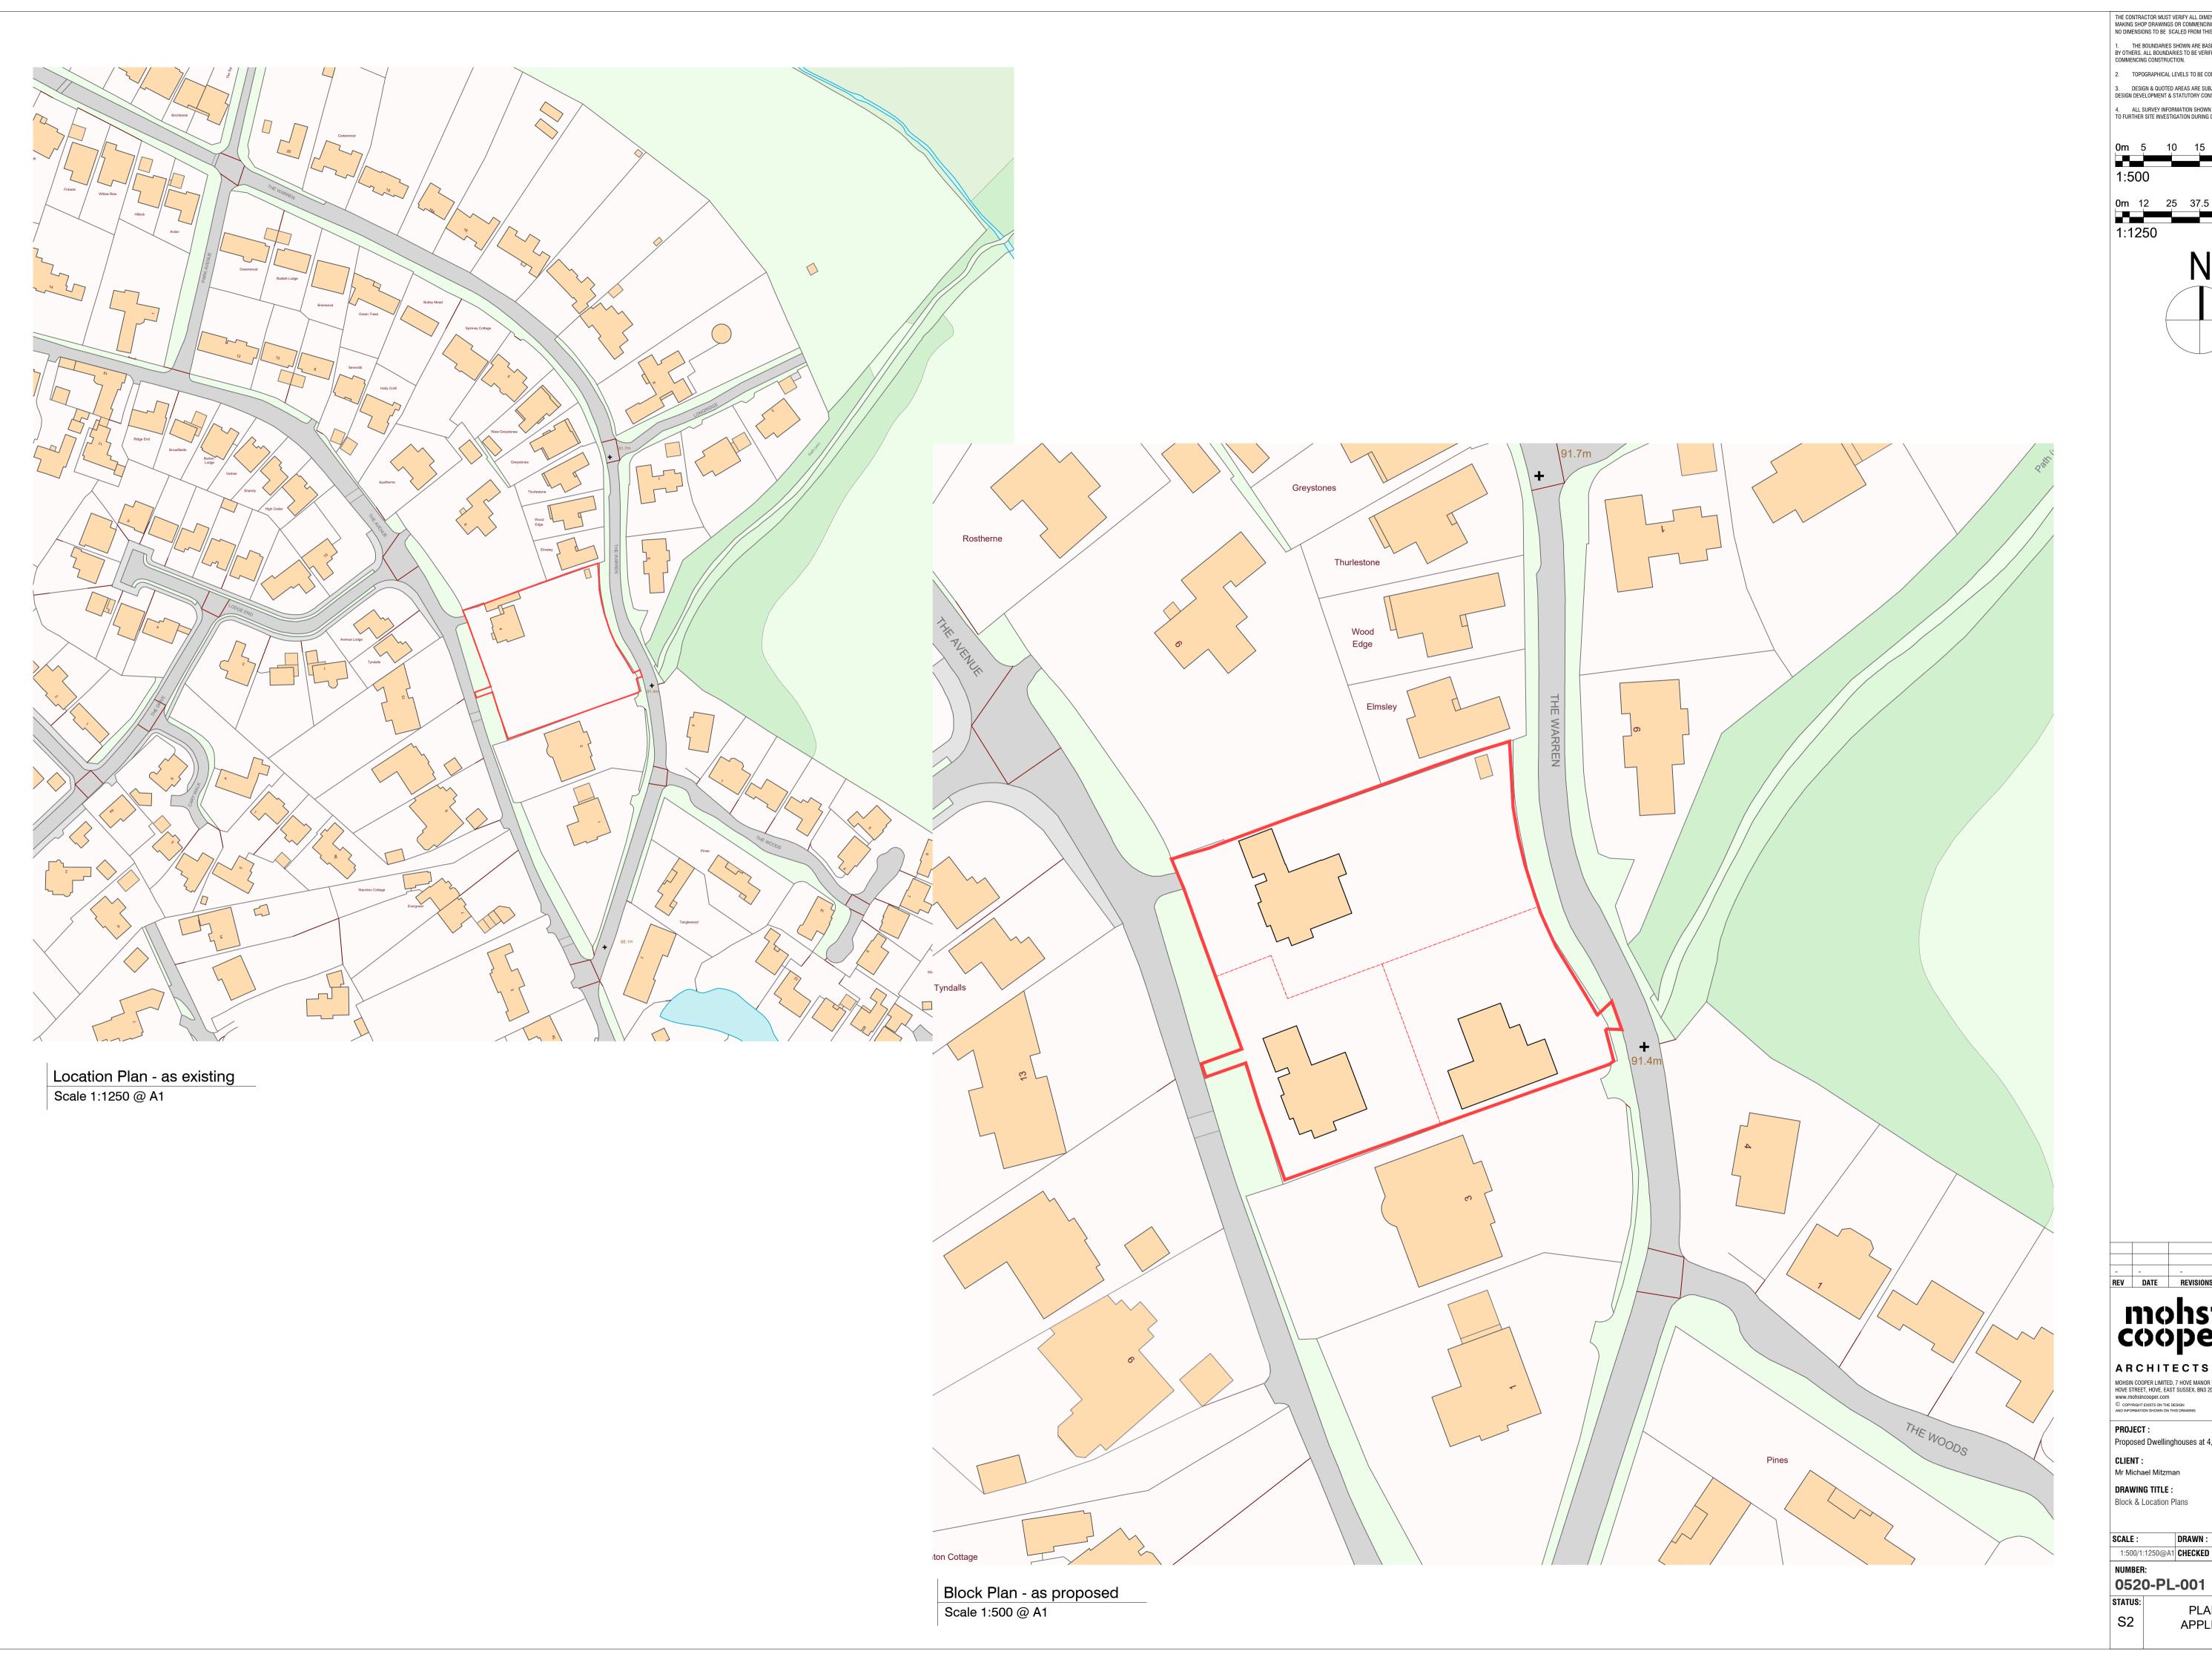

THE CONTRACTOR MUST VERIFY ALL DIMENSIONS ON SITE BEFORE MAKING SHOP DRAWINGS OR COMMENCING WORK OF ANY KIND. NO DIMENSIONS TO BE SCALED FROM THIS DRAWING THE BOUNDARIES SHOWN ARE BASED ON INFORMATION BY OTHERS. ALL BOUNDARIES TO BE VERIFIED ON SITE PRIOR TO COMMENCING CONSTRUCTION. 2. TOPOGRAPHICAL LEVELS TO BE CONFIRMED. 3. DESIGN & QUOTED AREAS ARE SUBJECT TO DESIGN DEVELOPMENT & STATUTORY CONSENTS. 4. ALL SURVEY INFORMATION SHOWN IS SUBJECT TO FURTHER SITE INVESTIGATION DURING DEMOLITION. 0m 5 10 15 0m 12 25 37.5

REV DATE REVISIONS mohsin cooper ARCHITECTS

MOHSIN COOPER LIMITED, 7 HOVE MANOR PARADE, HOVE STREET, HOVE, EAST SUSSEX, BN3 2DF www.mohsincooper.com
© copyright exists on the design and information shown on this drawing

Proposed Dwellinghouses at 4, The Avenue, Radlett

DRAWN: MC DATE: OCT 2023 1:500/1:1250@A1 CHECKED: MC DATE: OCT 2023

PLANNING APPLICATION