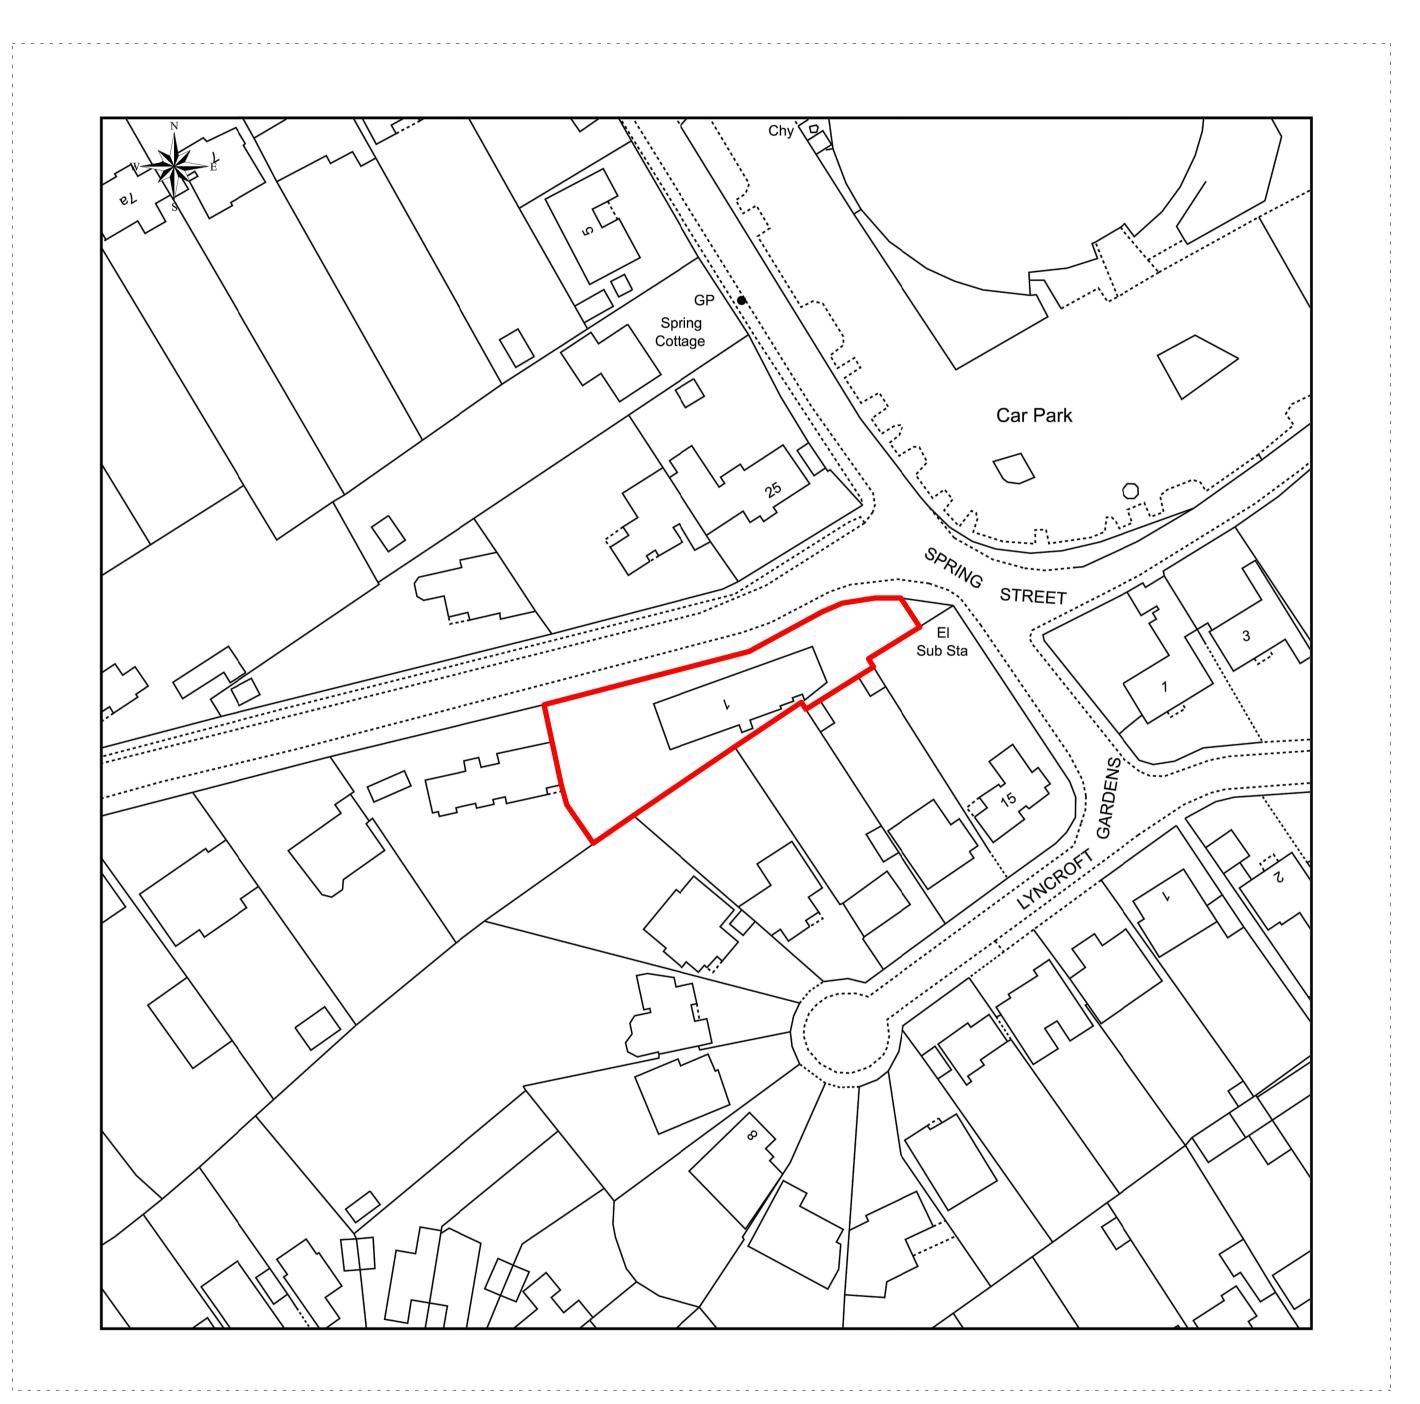

LOCATION PLAN 1:1250@A3

| Rev D                             | ate              | Description               |                                                          |
|-----------------------------------|------------------|---------------------------|----------------------------------------------------------|
| N                                 | 0                | 10 20                     | 30 40 50 M                                               |
| Project                           |                  |                           |                                                          |
| 1 The Headway, Ewell              |                  |                           |                                                          |
| <b>Client</b><br>Mr & Mrs         | Stanley          | ,                         |                                                          |
| <b>Date</b><br>11/05/23           |                  |                           | <b>Scale</b><br>1 : 1250 at A3<br>1 : 625 at A1          |
| Drawing<br>Locat                  |                  | Plan                      |                                                          |
| Drawn                             |                  | Checked                   | Approved                                                 |
| <b>Drawing</b><br>For Inforr      |                  |                           |                                                          |
| <b>Project</b><br>17518           | <b>View</b><br>P | <b>Drawing No.</b><br>001 | Rev<br>-                                                 |
| 7C West Street<br>Ewell, KT17 1UZ |                  |                           | lee@whitemanarchitects.com<br>www.whitemanarchitects.com |
| Telepho<br>+44 (0)7               |                  | 8 924                     |                                                          |