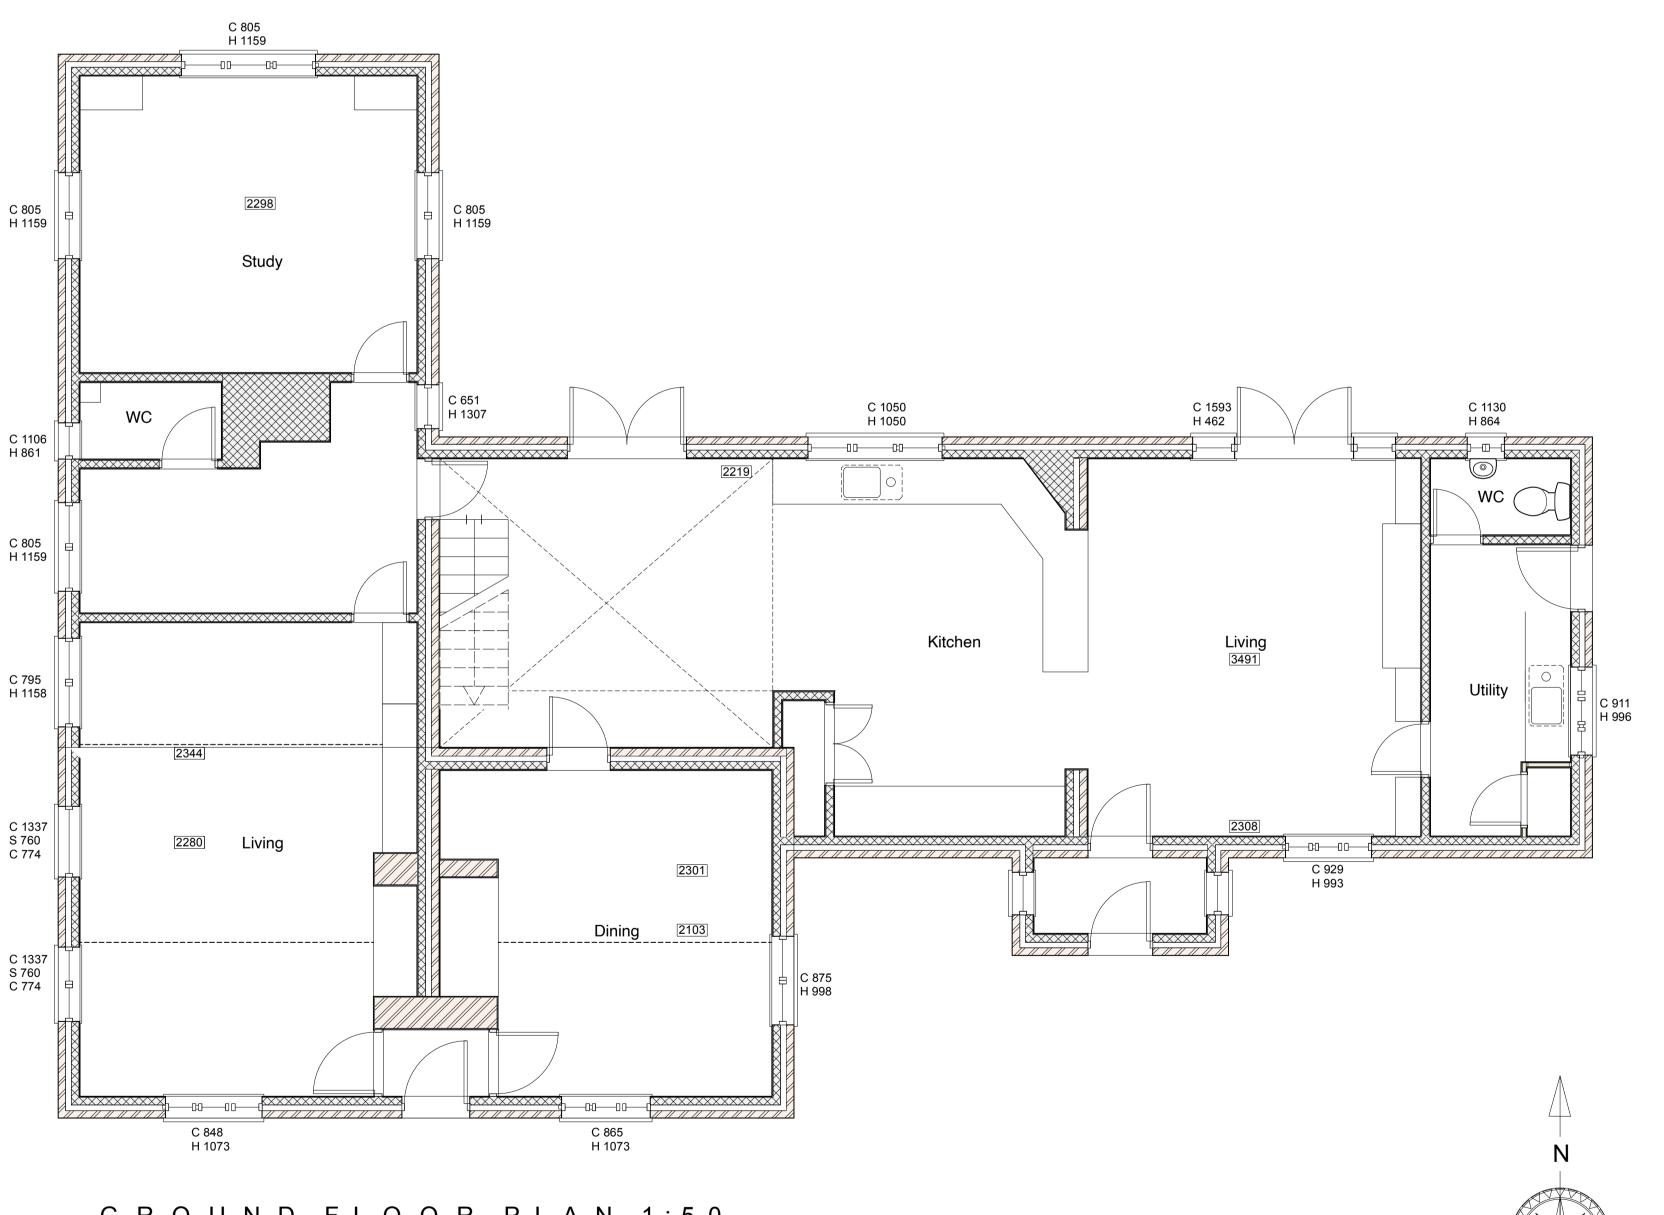

FIRST FLOOR PLAN 1:50

G R O U N D F L O O R P L A N 1:50

SITE LOCATION PLAN 1:1250

This drawing and any design shown upon it are the exclusive copyright of: Ground Designs (Norfolk) Limited trading as Ground Designs. No other person may use this design for any purpose, without prior written permission or discharge being received from in a written form from :- Ground Designs (Norfolk) Limited trading as Ground Designs the copyright holder. This drawing shall not be scaled, check all site dimensions and from fixed positions. Use dimensions on the plans in preference.