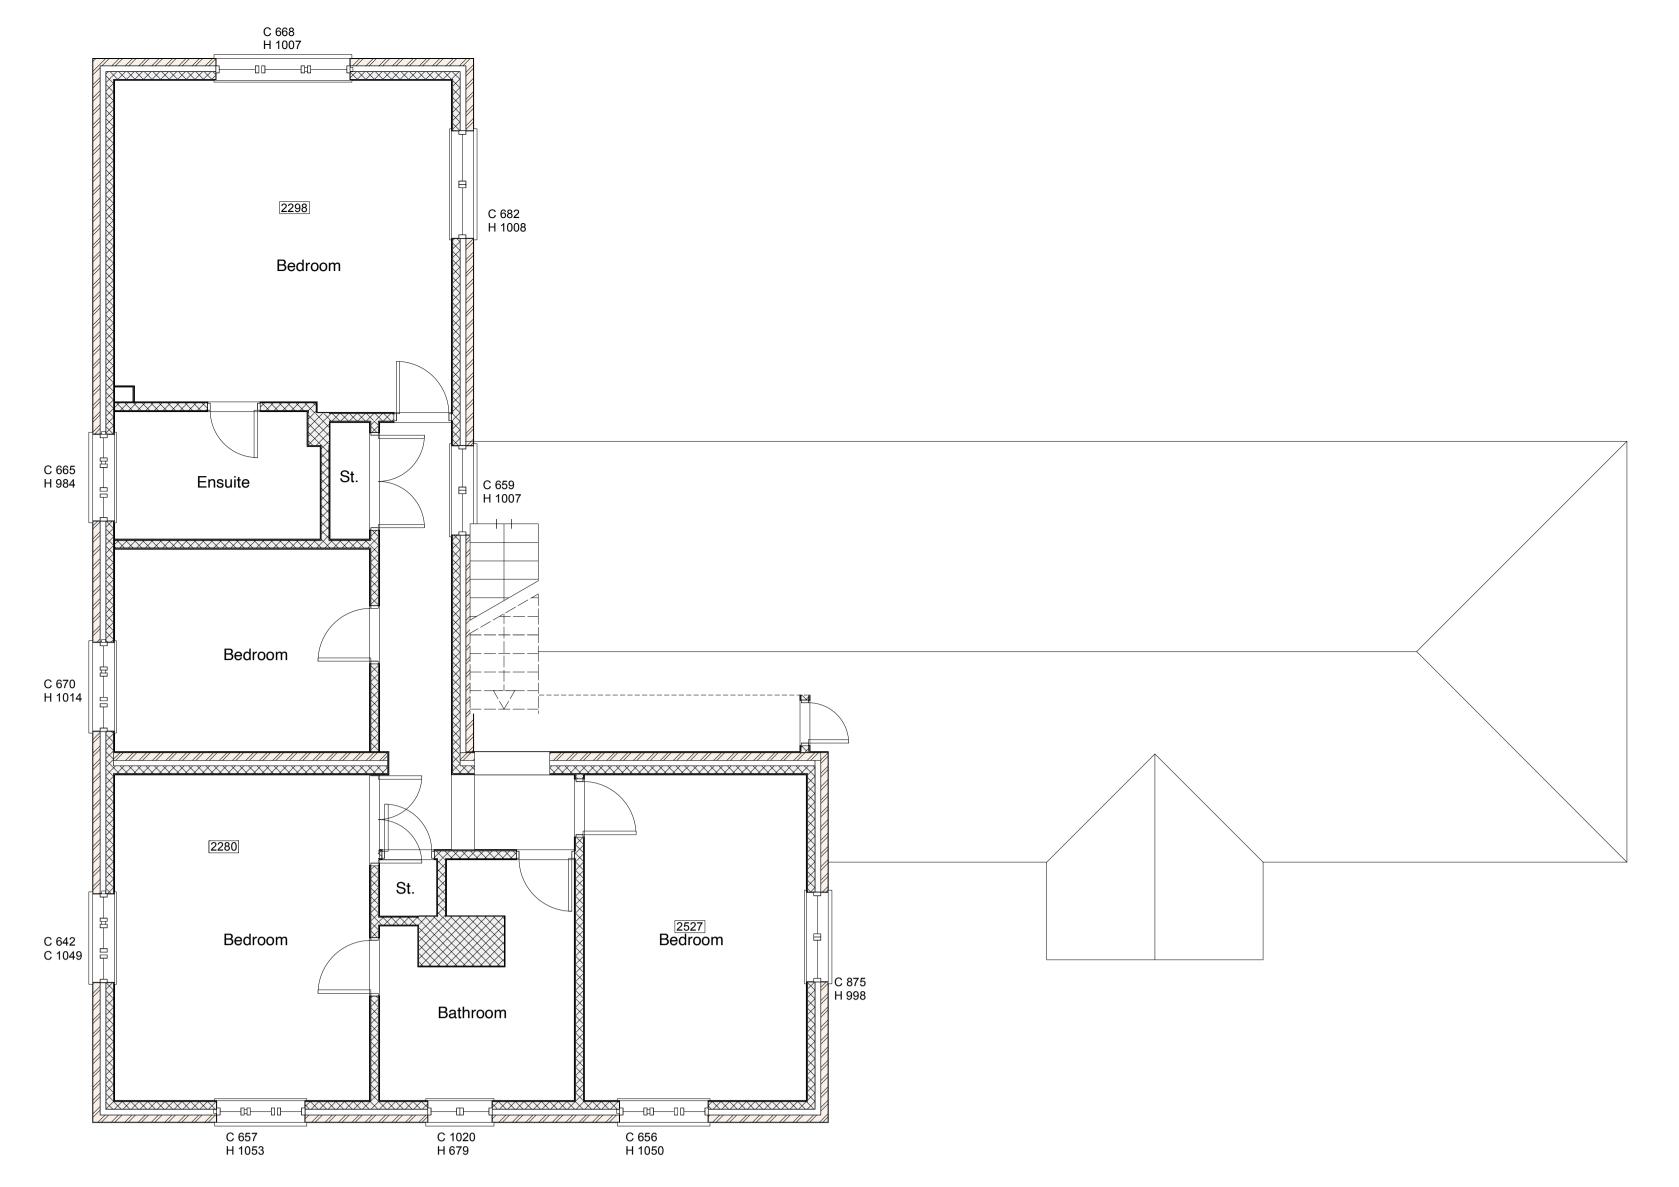

FIRST FLOOR PLAN 1:50

G R O U N D F L O O R P L A N 1:50

SITE LOCATION PLAN 1:1250

This drawing and any design shown upon it are the exclusive copyright of: Ground Designs (Norfolk) Limited trading as Ground Designs. No other person may use this design for any purpose, without prior written permission or discharge being received from in a written form from :- Ground Designs (Norfolk) Limited trading as Ground Designs the copyright holder. This drawing shall not be scaled, check all site dimensions and from fixed positions. Use dimensions on the plans in preference.