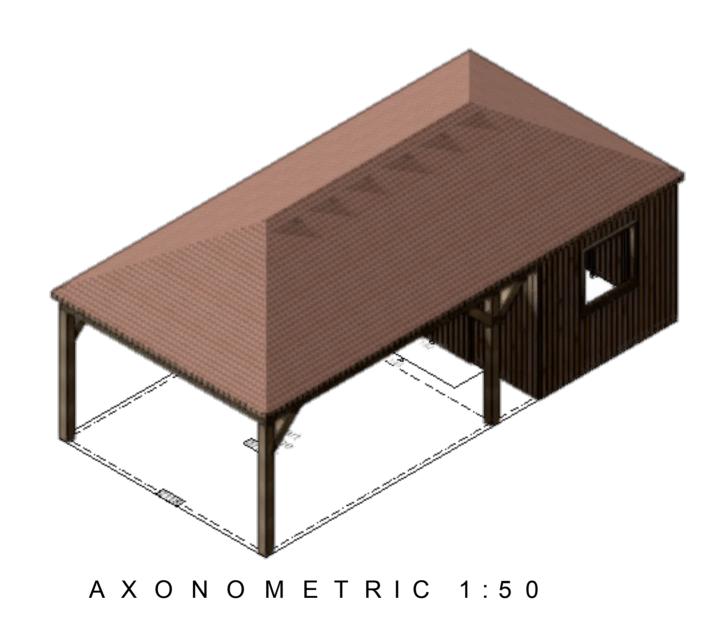

EAST ELEVATION 1:50 NORTH ELEVATION 1:50

SOUTH ELEVATION 1:50

WEST ELEVATION 1:50

| No. | Date | Revision Notes |
|-----|------|----------------|
|     |      |                |
|     |      |                |
|     |      |                |
|     |      |                |