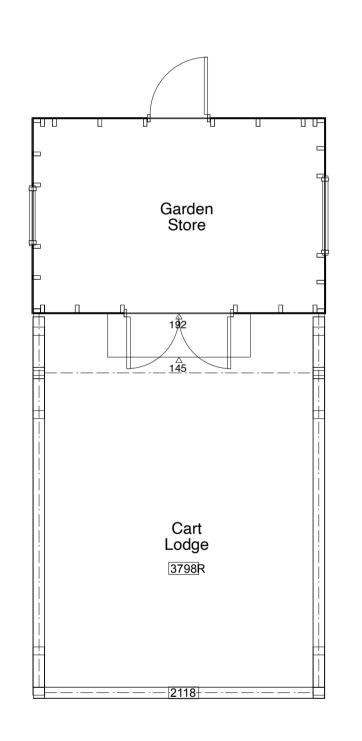

## Chris Lomax

Project Address
Oak Lodge, Mill Street, **Buxton** NORFOLK. NR10 5JE

Cart Lodge As Existing

Scale 1:50 @ A1 Date 19/10/2023 2314 SU03

GROUND FLOOR PLAN 1:50