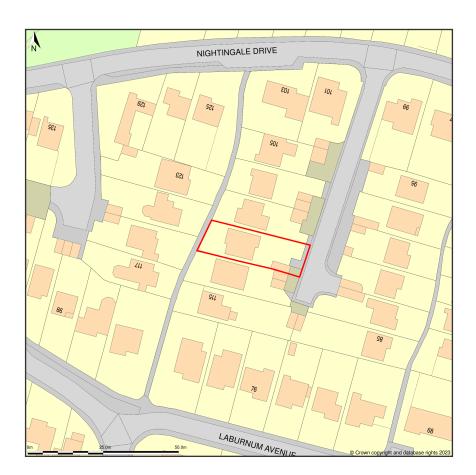

## Highfield, 111, Nightingale Drive, Taverham, Norwich, Norfolk, NR8 6TR

Location Plan shows area bounded by: 615707.2, 314170.35 615848.62, 314311.78 (at a scale of 1:1250), OSGridRef: TG15771424. The representation of a road, track or path is no evidence of a right of way. The representation of features as lines is no evidence of a property boundary.

Produced on 9th Mar 2023 from the Ordnance Survey National Geographic Database and incorporating surveyed revision available at this date. Reproduction in whole or part is prohibited without the prior permission of Ordnance Survey. © Crown copyright 2023. Supplied by www.buyaplan.co.uk a licensed Ordnance Survey partner (100053143). Unique plan reference: #00800105-853B23.