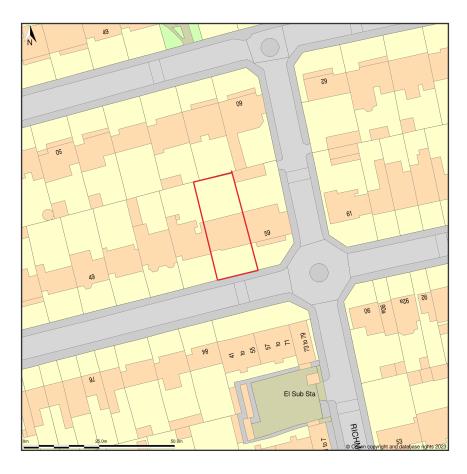

## 57, Osborne Road, Forest Gate, London, Newham, E7 0PJ

Location Plan shows area bounded by: 540783.37, 185267.24 540924.79, 185408.66 (at a scale of 1:1250), OSGridRef: TQ40858533. The representation of a road, track or path is no evidence of a right of way. The representation of features as lines is no evidence of a property boundary.