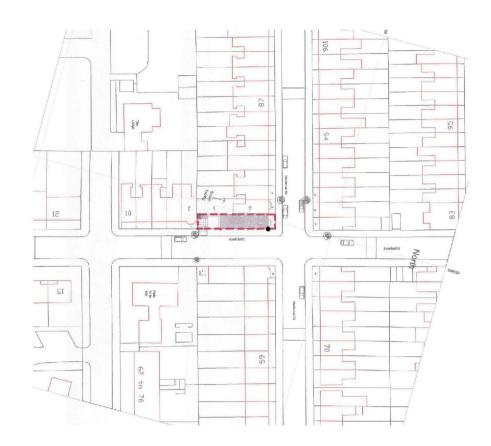

Existing site plan Scale 1:1250

Existing front elevation 71 Masterman Rd Scale 1:50

Existing site plan Scale 1:500

Existing roof view looking east onto Sandford Rd where there is no overlooking or privacy issue - public Rd

.

SITE BLOCK PLAN: scale 1:1250 

Project 71 Masterman Road Dormer extension

Existing site plan / photos & front elevation

Status Planning Proposal

Drawing Title

| © Architects      | Do not remove this panel from the drawing<br>No dimensions to be scaled from this drawing<br>Report all errors and omissions to the Architect<br>Dimensions to be checked on site before fabrication |               |             |  |
|-------------------|------------------------------------------------------------------------------------------------------------------------------------------------------------------------------------------------------|---------------|-------------|--|
| North             | Sheet<br>A1                                                                                                                                                                                          | Scale<br>1:50 | Drawn<br>JN |  |
| $\bigcirc$        | Date 01.11.                                                                                                                                                                                          | 2023          | Checked     |  |
| Project no.<br>10 | o. Drawing no. <b>B100</b>                                                                                                                                                                           |               | Revision 00 |  |