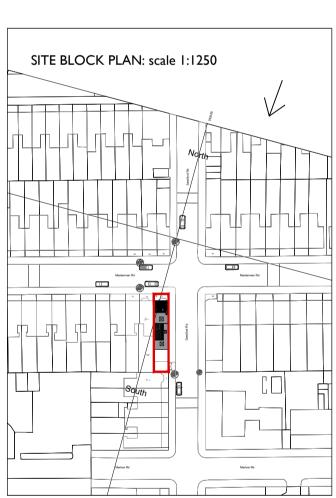

.

SITE BLOCK PLAN: scale 1:1250 

Project 71 Masterman Road Dormer extension

Existing site plan / photos & front elevation

Status Planning Proposal

Drawing Title

| © Architects      | Do not remove this panel from the drawing<br>No dimensions to be scaled from this drawing<br>Report all errors and omissions to the Architect<br>Dimensions to be checked on site before fabrication |               |             |  |
|-------------------|------------------------------------------------------------------------------------------------------------------------------------------------------------------------------------------------------|---------------|-------------|--|
| North             | Sheet<br>A1                                                                                                                                                                                          | Scale<br>1:50 | Drawn<br>JN |  |
| $\bigcirc$        | Date 01.11.                                                                                                                                                                                          | 2023          | Checked     |  |
| Project no.<br>10 | o. Drawing no. <b>B100</b>                                                                                                                                                                           |               | Revision 00 |  |