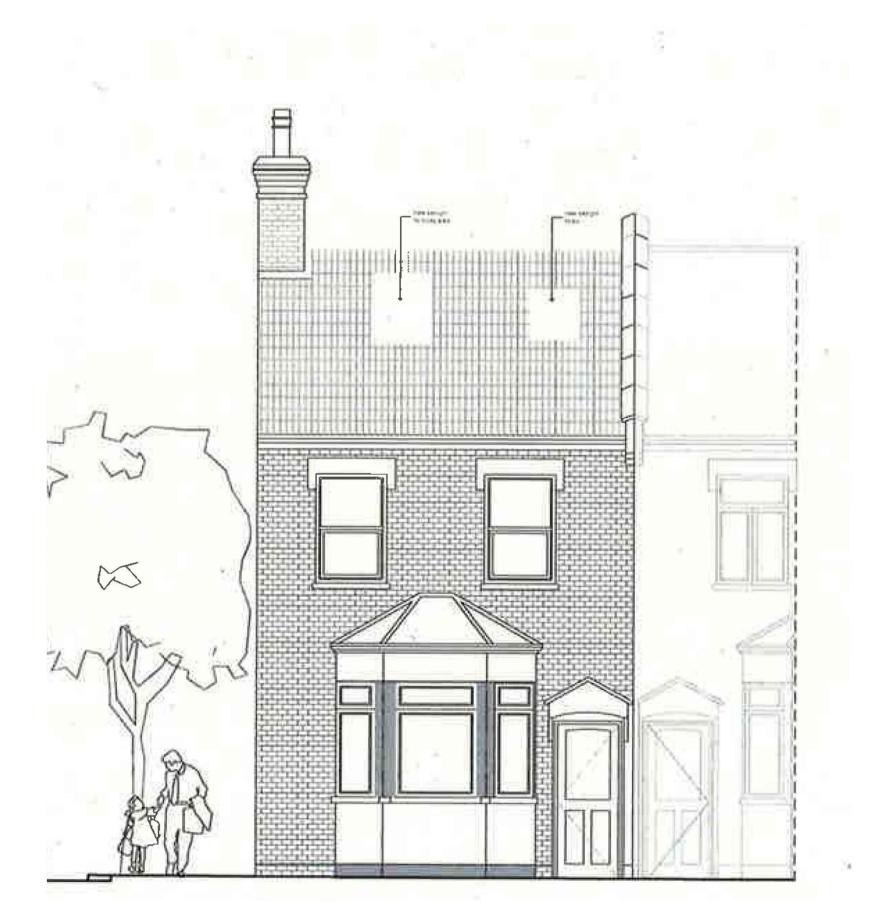

Existing site plan Scale 1:1250

Existing front elevation 71 Masterman Rd Scale 1:50

Existing site plan Scale 1:500

Existing roof view looking east onto Sandford Rd where there is no overlooking or privacy issue - public Rd

.

SITE BLOCK PLAN: scale 1:1250 

Project 71 Masterman Road Dormer extension

Existing site plan / photos & front elevation

Status Planning Proposal

Drawing Title

| © Architects      | Do not remove this panel from the drawing<br>No dimensions to be scaled from this drawing<br>Report all errors and omissions to the Architect<br>Dimensions to be checked on site before fabrication |               |             |  |
|-------------------|------------------------------------------------------------------------------------------------------------------------------------------------------------------------------------------------------|---------------|-------------|--|
| North             | Sheet<br>A1                                                                                                                                                                                          | Scale<br>1:50 | Drawn<br>JN |  |
| $\bigcirc$        | Date 01.11.                                                                                                                                                                                          | 2023          | Checked     |  |
| Project no.<br>10 | o. Drawing no. <b>B100</b>                                                                                                                                                                           |               | Revision 00 |  |