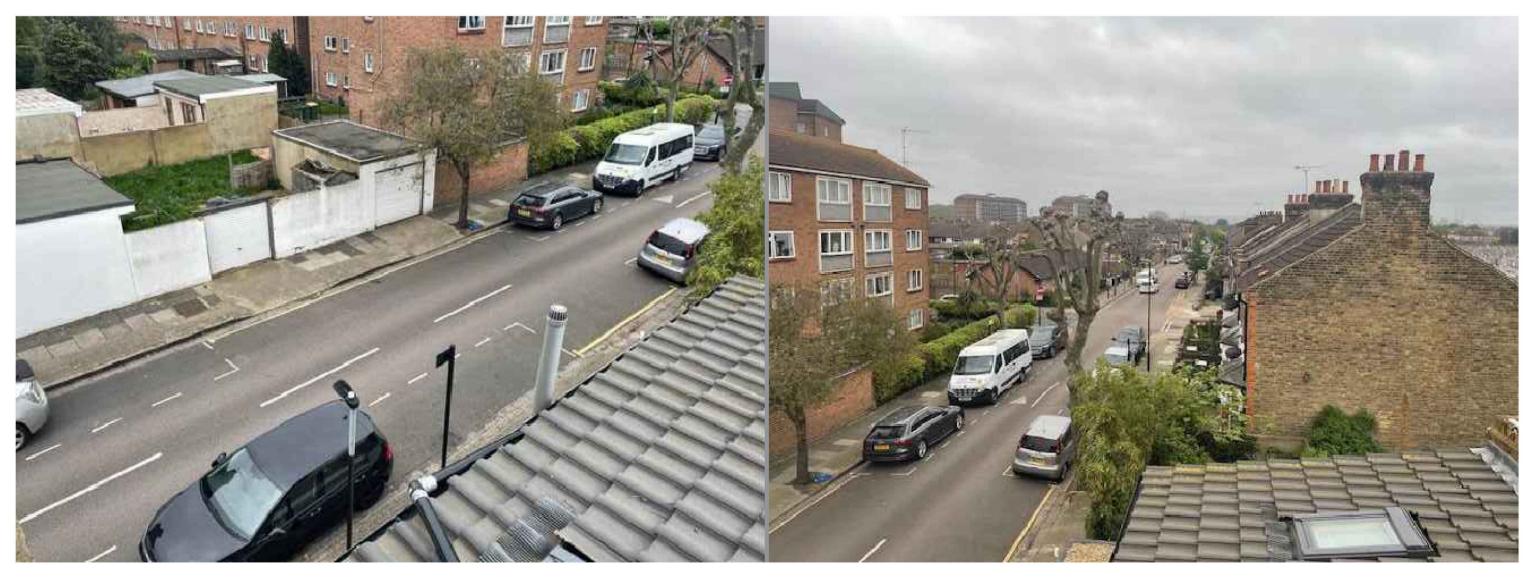

Existing site plan Scale 1:1250

Existing front elevation 71 Masterman Rd Scale 1:50

Existing site plan Scale 1:500

Existing roof view looking east onto Sandford Rd where there is no overlooking or privacy issue - public Rd

Existing roof view looking south onto neighbours side wall This is No 2 Sandford Rd where again there is no overlooking or privacy issue

| Rev.        | Date .      | Sig. | Chk.     |
|-------------|-------------|------|----------|
| 10          | B100        |      | 00       |
| Project no. | Drawing no. |      | Revision |