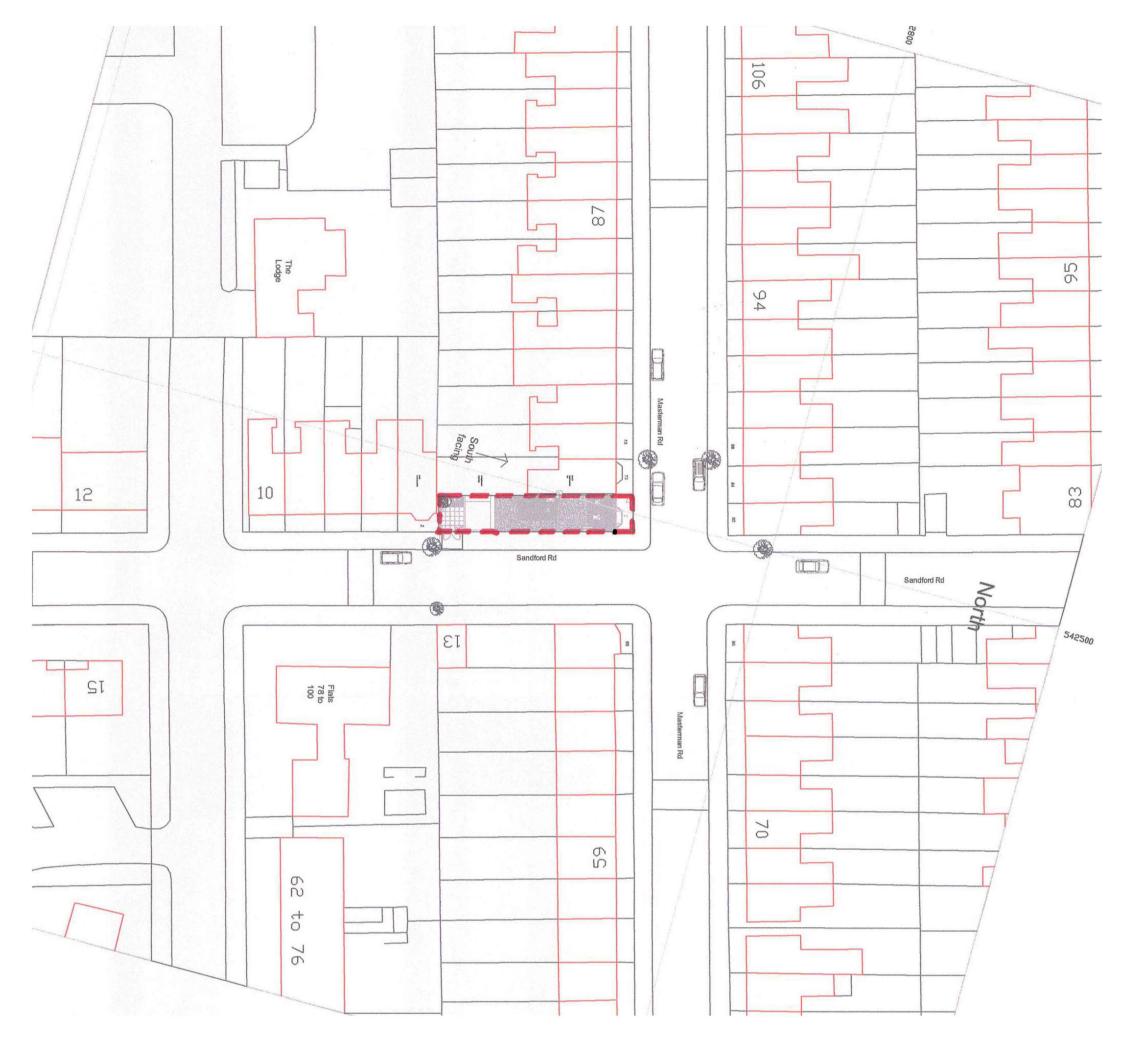

Existing site plan Scale 1:1250

Existing front elevation 71 Masterman Rd Scale 1:50

Existing site plan Scale 1:500

Existing roof view looking east onto Sandford Rd where there is no overlooking or privacy issue - public Rd

.

SITE BLOCK PLAN: scale 1:1250 

Project 71 Masterman Road Dormer extension

Existing site plan / photos & front elevation

Status Planning Proposal

Drawing Title

| © Architects      | Do not remove this panel from the drawing<br>No dimensions to be scaled from this drawing<br>Report all errors and omissions to the Architect<br>Dimensions to be checked on site before fabrication |               |             |  |
|-------------------|------------------------------------------------------------------------------------------------------------------------------------------------------------------------------------------------------|---------------|-------------|--|
| North             | Sheet<br>A1                                                                                                                                                                                          | Scale<br>1:50 | Drawn<br>JN |  |
| $\bigcirc$        | Date 01.11.                                                                                                                                                                                          | 2023          | Checked     |  |
| Project no.<br>10 | o. Drawing no. <b>B100</b>                                                                                                                                                                           |               | Revision 00 |  |