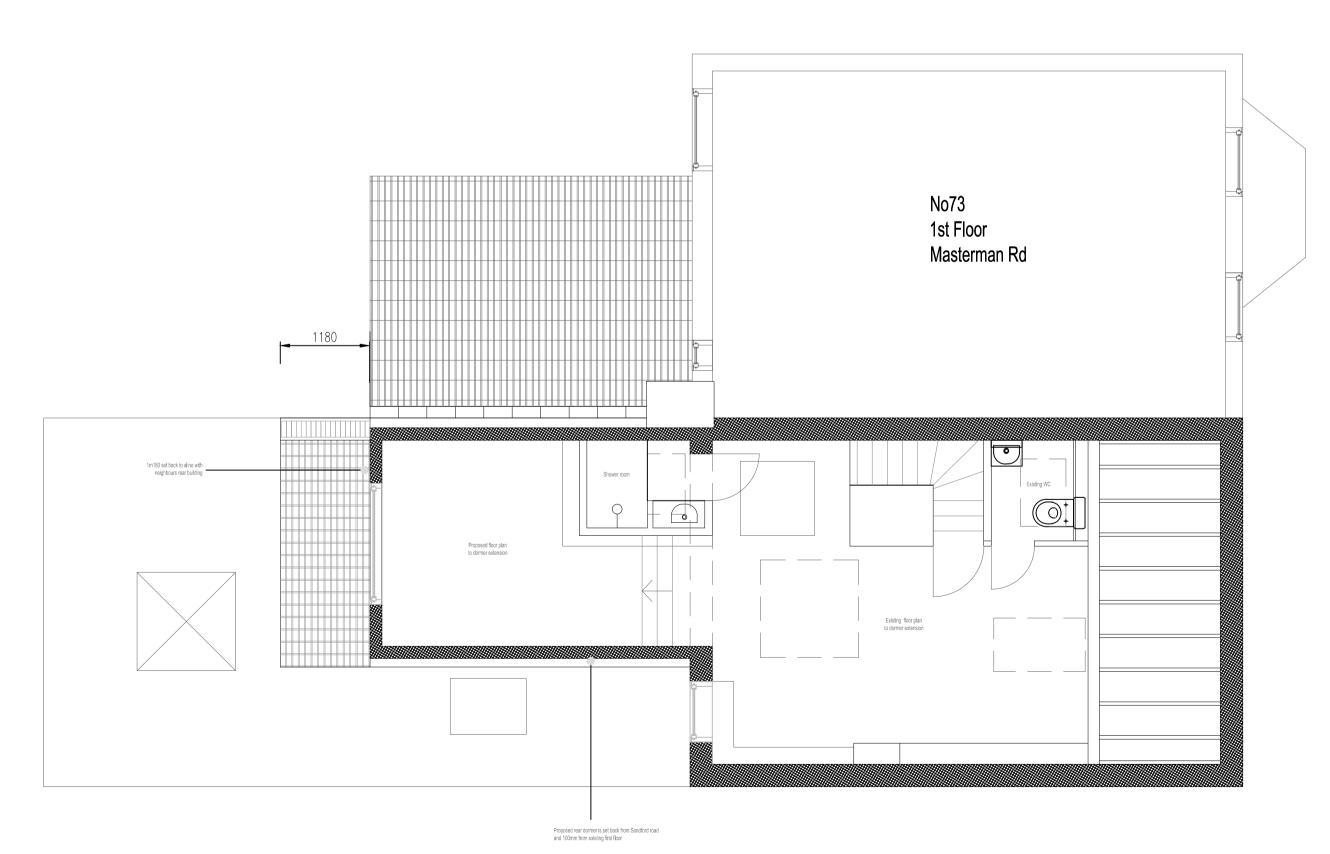

Photo - Existing side elevation - you cannot see the proposal

Proposed side elevation

Proposed floor plan

| Rev.        | Date .      | Sig.     | Chk. |
|-------------|-------------|----------|------|
| 10          | B104        |          | 00   |
| Project no. | Drawing no. | Revision |      |

Project

71 Masterman Road Dormer extension

Drawing Title

Proposed roof plan & side elevation