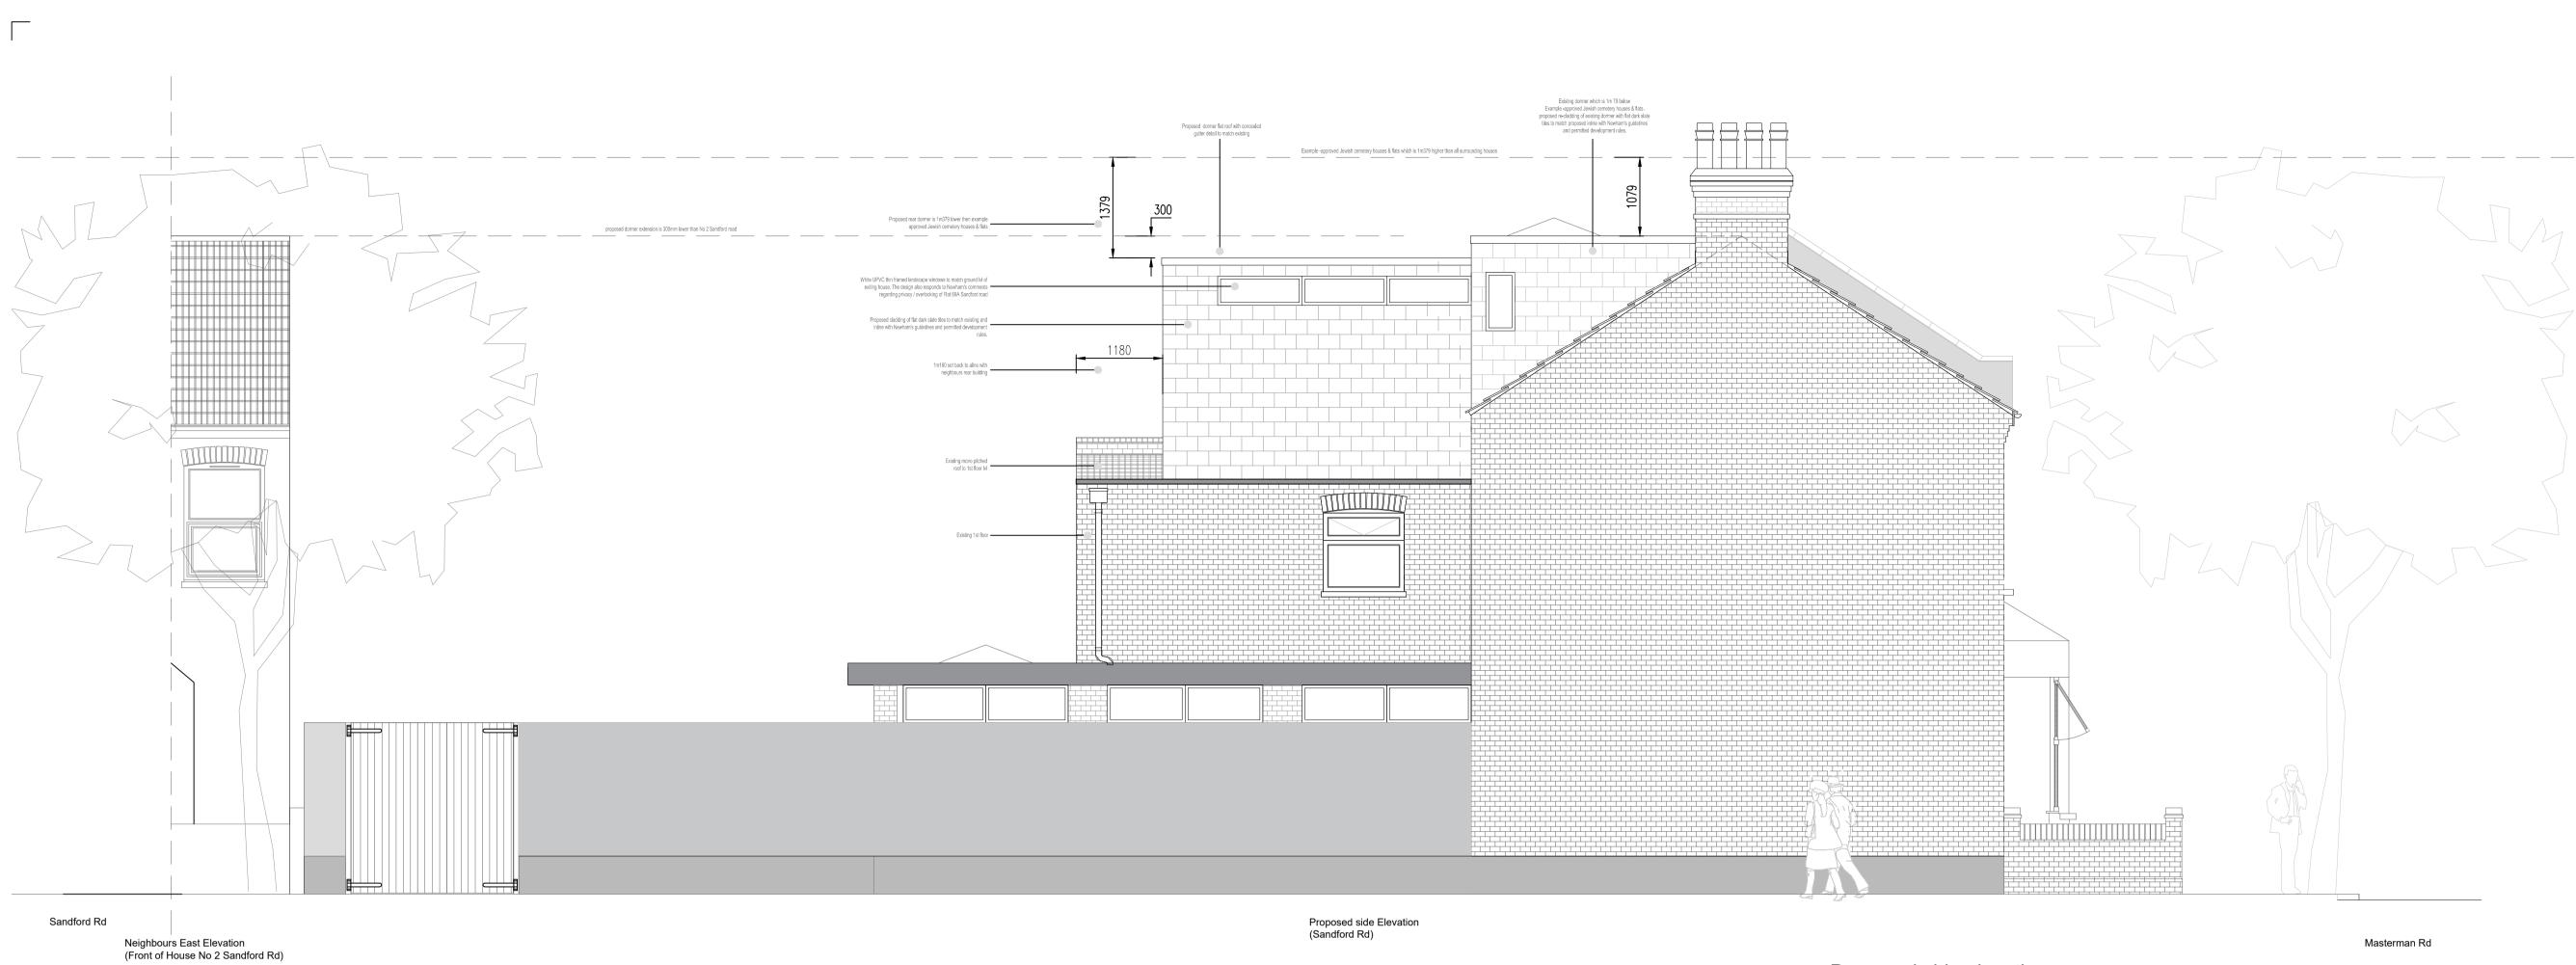

Project

71 Masterman Road Dormer extension

Drawing Title

Proposed roof plan & side elevation

## Status Planning Proposal

| © Architects      | Do not remove this panel from the drawing<br>No dimensions to be scaled from this drawing<br>Report all errors and omissions to the Architect<br>Dimensions to be checked on site before fabrication |               |             |  |  |
|-------------------|------------------------------------------------------------------------------------------------------------------------------------------------------------------------------------------------------|---------------|-------------|--|--|
| North             | Sheet<br>A1                                                                                                                                                                                          | Scale<br>1:50 | Drawn<br>JN |  |  |
|                   | Date 01.11.                                                                                                                                                                                          | 2023          | Checked     |  |  |
| Project no.<br>10 | Drawing n<br>B104                                                                                                                                                                                    | 10.           | Revision    |  |  |