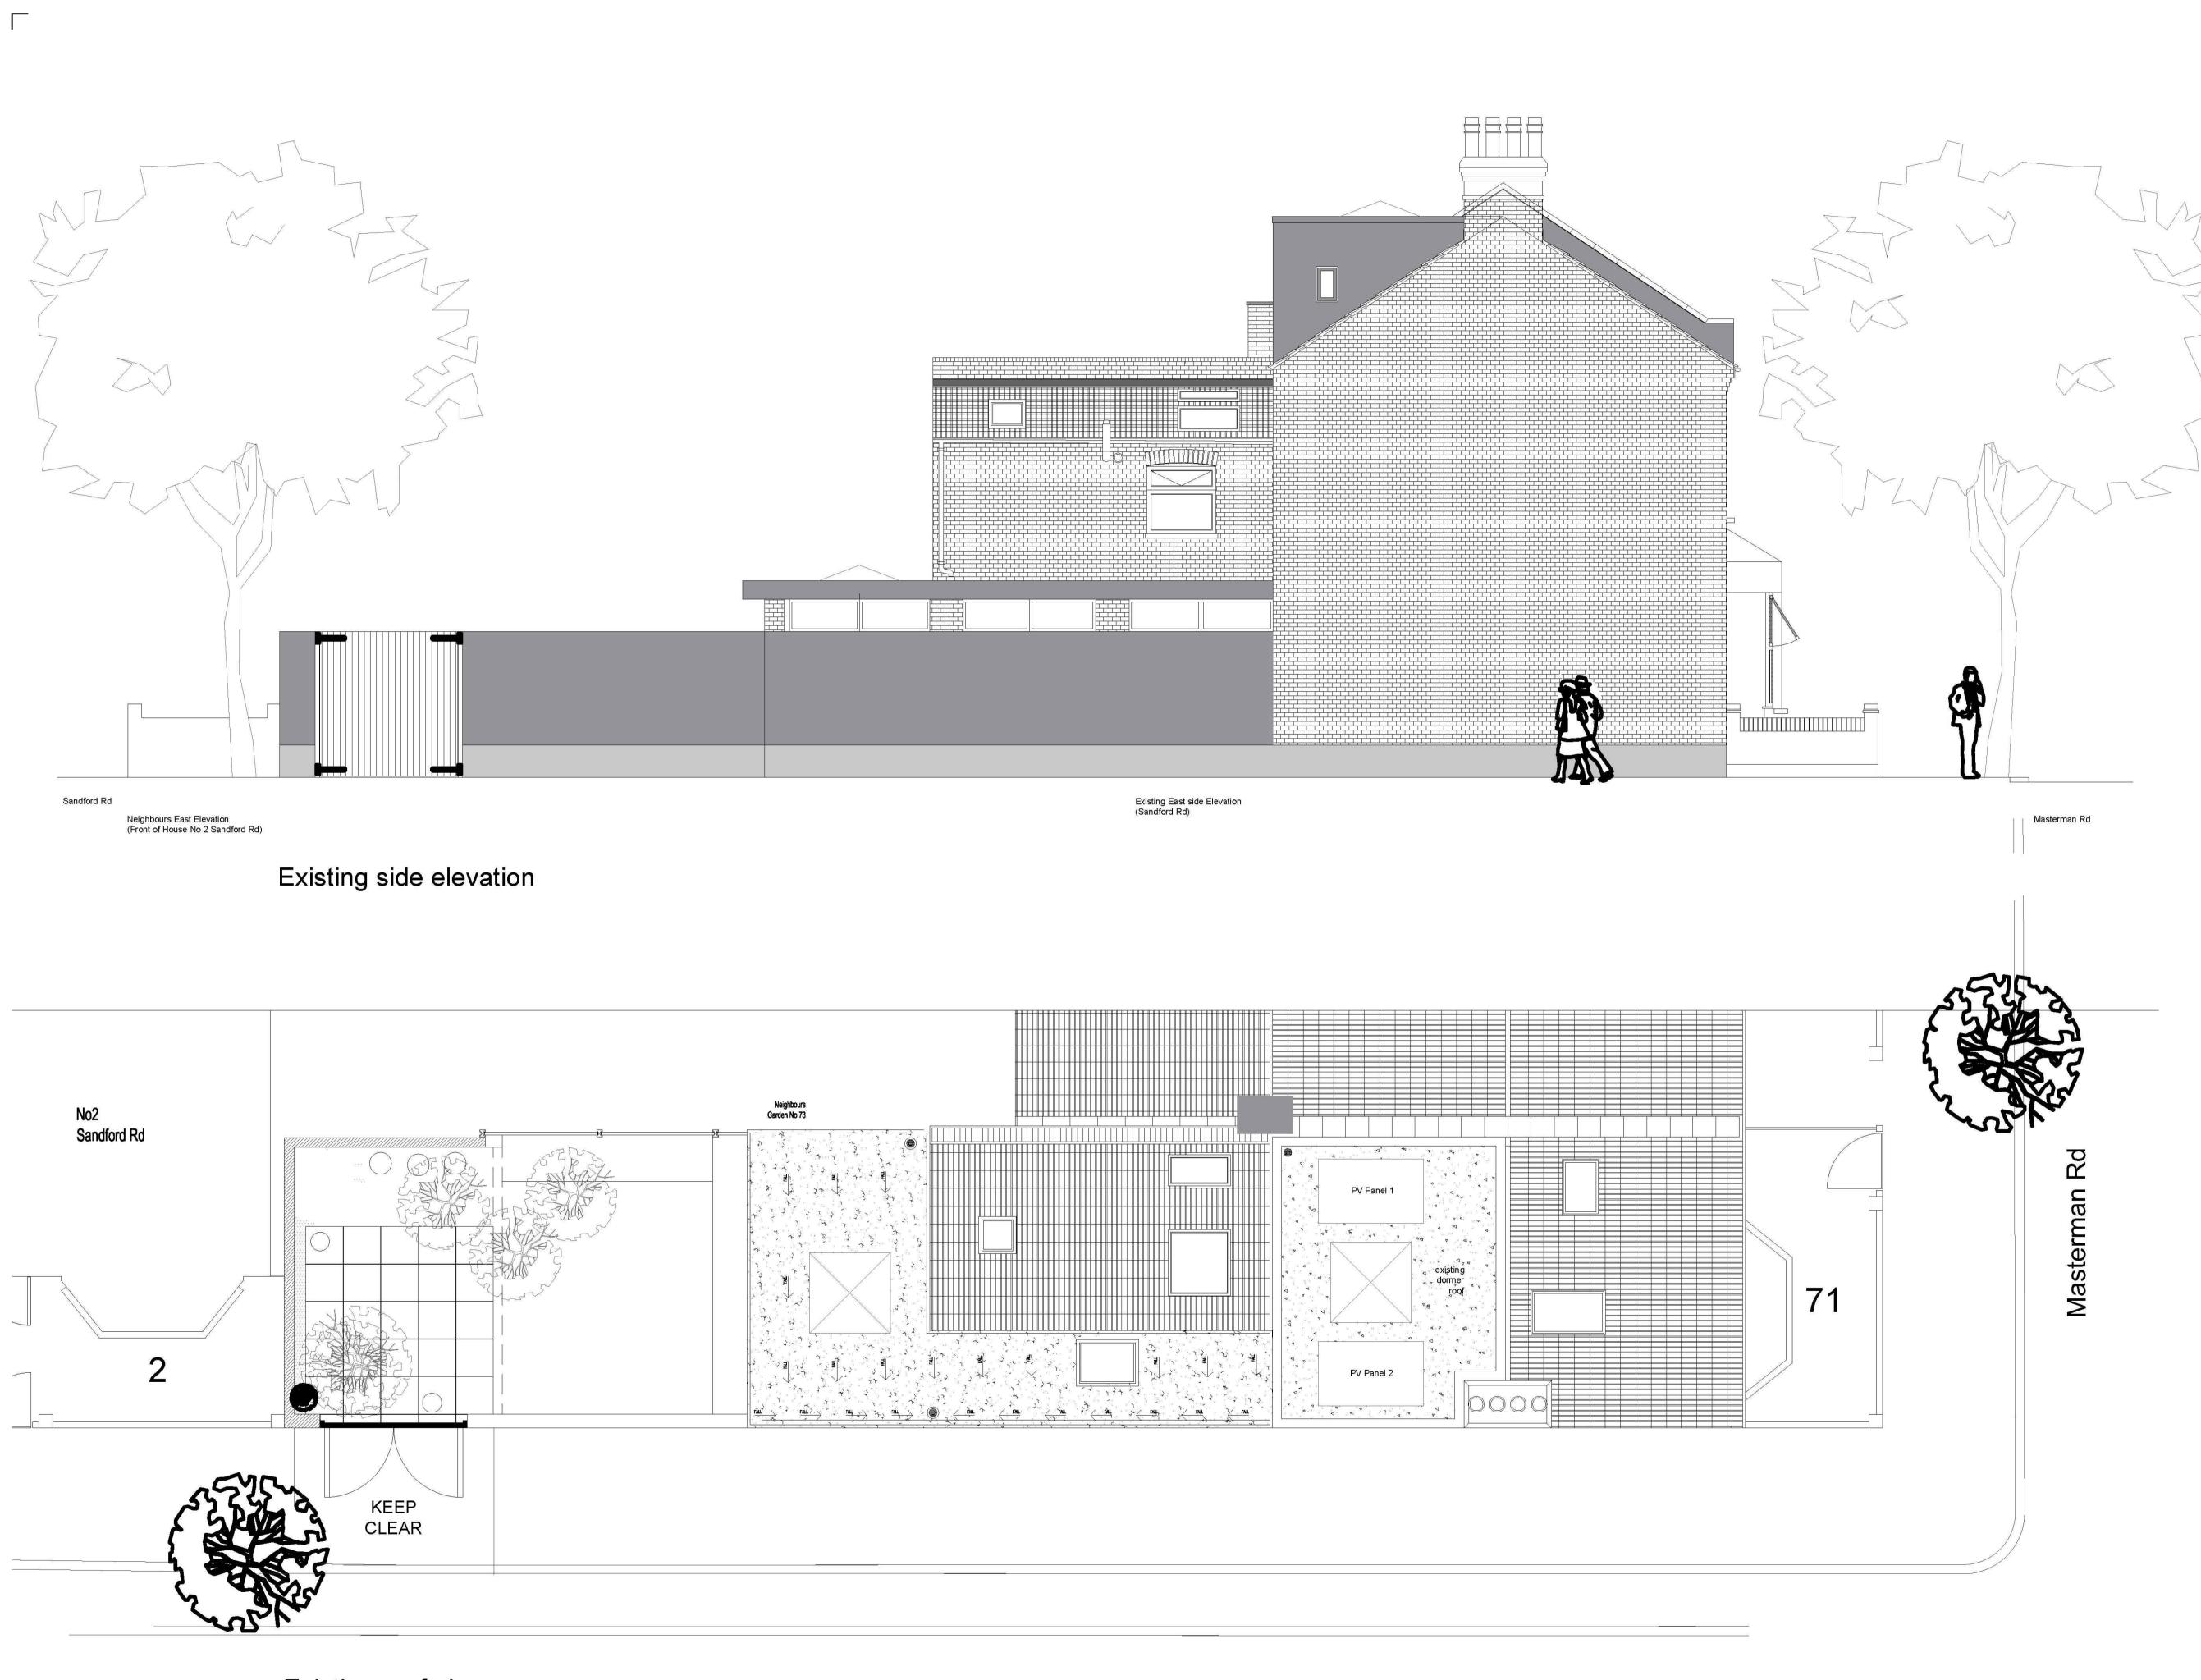

Project

71 Masterman Road Dormer extension

Drawing Title Existing roof plan & side elevation

Existing roof plan

| Project no.Drawing no.Revision10B10100 | Rev.        | Date .      | Sig. | Chk.     |  |
|----------------------------------------|-------------|-------------|------|----------|--|
| Project no. Drawing no. Revision       | 10          | B101        |      | 00       |  |
|                                        | Project no. | Drawing no. |      | Revision |  |