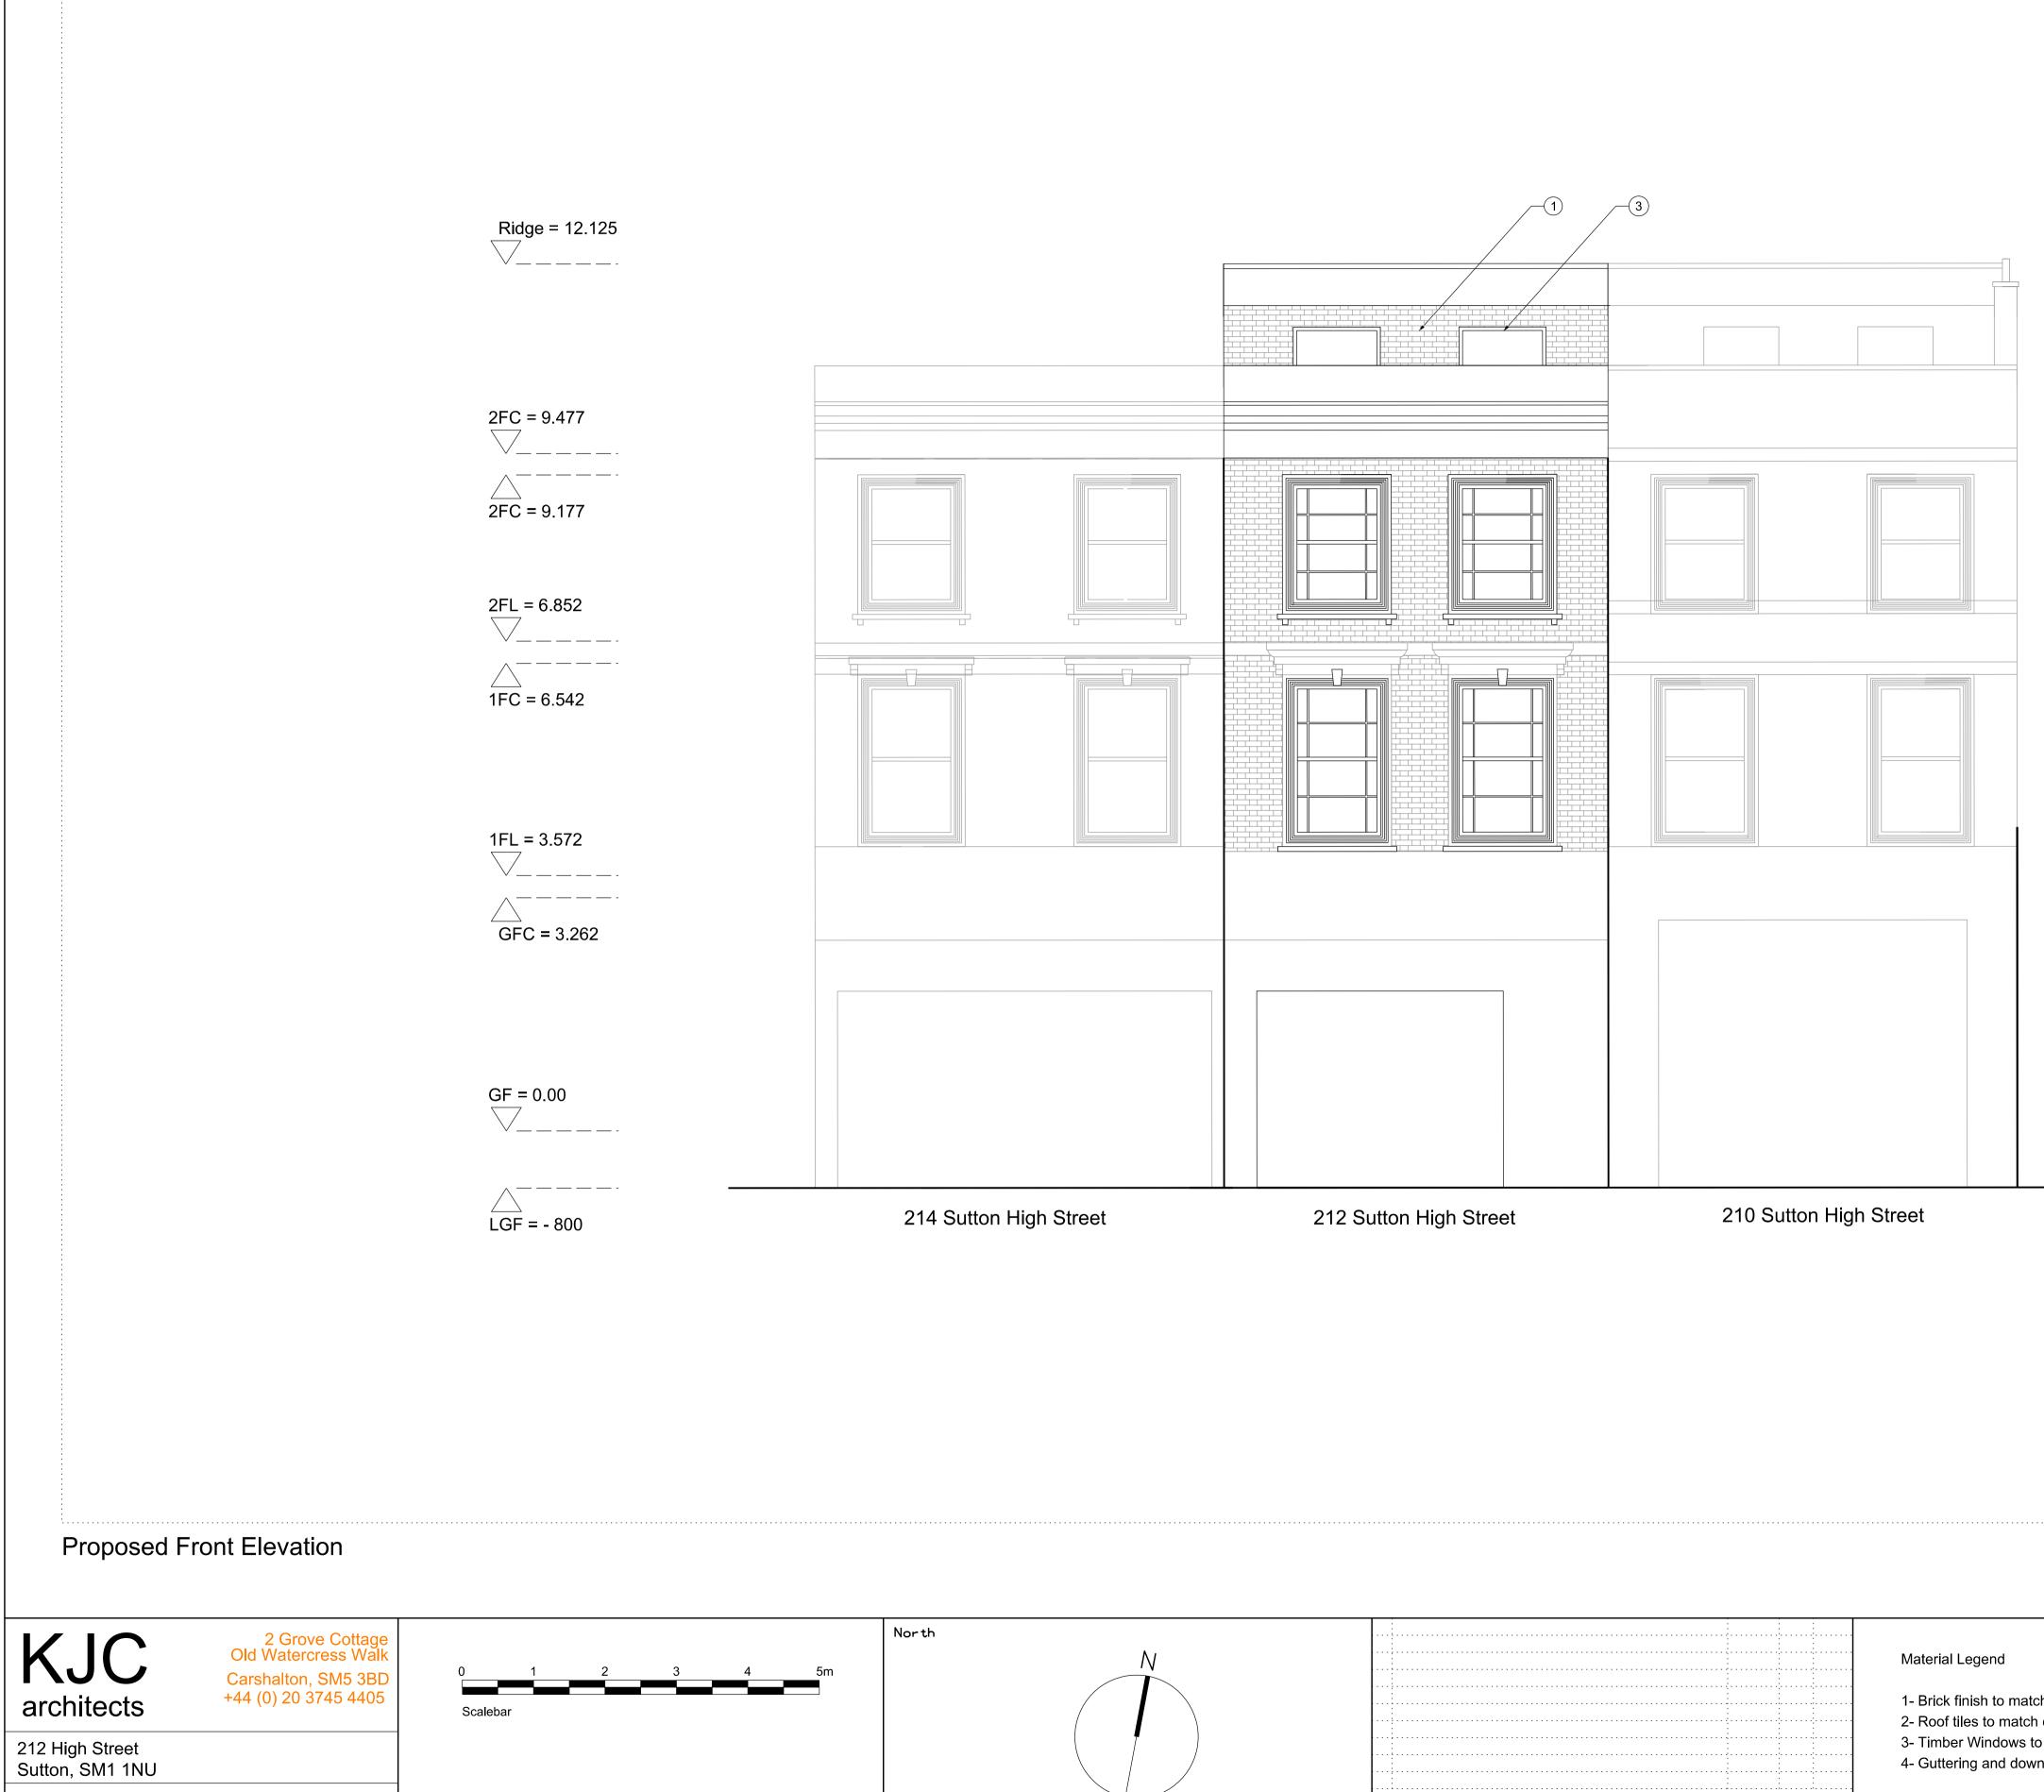

| Proposed Elevations |      |                     |        |          |     | Area to be removed/demolished |
|---------------------|------|---------------------|--------|----------|-----|-------------------------------|
| INFORMA             | TION | 1:50@A1 or 1:100@A3 |        |          |     | Area to be removed/demolished |
| Project No          | Туре | Blg                 | Number | Zone/Lvl | Rev |                               |
| 2322                | Ρ    | 01                  | 0220   | ZXX      | 01  |                               |

Notes: Do not scale
Contractor to Check all dimension

|                                                      | No Revision         | Date Initial Chkd                           |   |
|------------------------------------------------------|---------------------|---------------------------------------------|---|
| ons and report omissions and errors to the Architect | 01 Issued to client | 14.09.23 JS KJC                             |   |
|                                                      |                     |                                             |   |
|                                                      |                     |                                             |   |
|                                                      |                     |                                             |   |
|                                                      |                     |                                             |   |
|                                                      |                     |                                             |   |
|                                                      |                     |                                             |   |
|                                                      |                     | 4- Guttering and downpipe to match existing | J |
|                                                      |                     | 3- Timber Windows to match existing         |   |
|                                                      |                     |                                             |   |
|                                                      | ;                   | 2- Roof tiles to match existing             |   |
|                                                      |                     | 1- Brick finish to match existing           |   |
|                                                      |                     |                                             |   |
| N                                                    |                     | Material Legend                             |   |
|                                                      |                     |                                             |   |
|                                                      |                     |                                             |   |
|                                                      |                     |                                             |   |