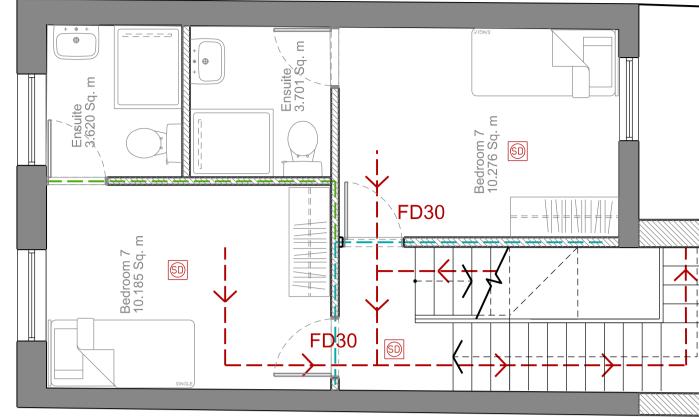

## Proposed Second Floor Plan

## Proposed Third Floor Plan

|                                                     | No Revision    |        |                                       | Date     | Initial | Chkd |                             |                                             |
|-----------------------------------------------------|----------------|--------|---------------------------------------|----------|---------|------|-----------------------------|---------------------------------------------|
| ns and report omissions and errors to the Architect | 01 Issued to c | client |                                       | 04.08.23 | JS      | KJC  |                             | Evacuation Assembly Point                   |
|                                                     |                |        |                                       |          |         |      |                             | Evenuation Accomply Daint                   |
|                                                     |                |        |                                       |          |         |      |                             |                                             |
|                                                     |                |        |                                       |          |         |      |                             | Site for fire and rescue pumping appliances |
|                                                     |                |        | · · · · · · · · · · · · · · · · · · · |          |         |      | 7                           |                                             |
|                                                     |                |        |                                       |          |         |      | $\rightarrow \rightarrow -$ | Fire Escape Route                           |
|                                                     |                |        |                                       |          |         |      | × 1                         |                                             |
|                                                     |                |        |                                       |          |         |      | FD30                        | 30 Minute Fire Door                         |
| <b>7</b> )                                          |                |        |                                       |          |         |      |                             |                                             |
|                                                     |                |        |                                       |          |         |      | SD                          | Smoke Detector                              |
|                                                     |                |        |                                       |          |         |      |                             |                                             |
|                                                     |                |        |                                       |          |         |      | HU                          | Heat Detector                               |
|                                                     |                |        |                                       |          |         |      |                             |                                             |
| Νı                                                  |                |        |                                       |          |         |      |                             |                                             |
|                                                     |                |        |                                       |          |         |      |                             | LEGEND                                      |
|                                                     |                |        |                                       |          |         |      |                             |                                             |

|              | Omin fire protection partitions to escape route |  |
|--------------|-------------------------------------------------|--|
| <b>— —</b> 6 | Omin fire protection partitions to escape route |  |
|              |                                                 |  |
|              |                                                 |  |