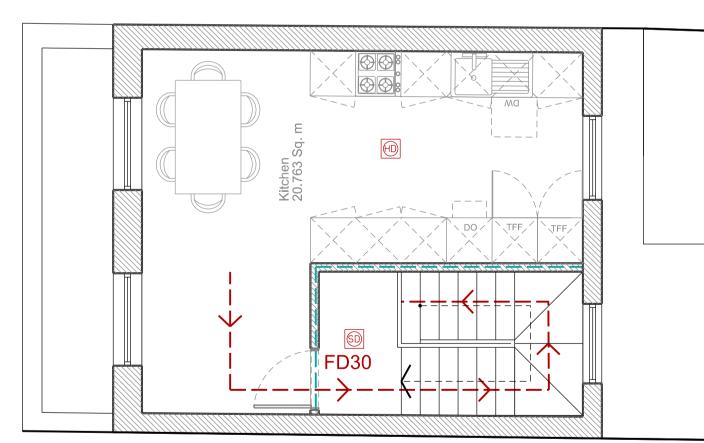

## Proposed Third Floor Plan

|                                                     | No Revision    |        |                                       | Date     | Initial | Chkd |                             |                                             |
|-----------------------------------------------------|----------------|--------|---------------------------------------|----------|---------|------|-----------------------------|---------------------------------------------|
| ns and report omissions and errors to the Architect | 01 Issued to c | client |                                       | 04.08.23 | JS      | KJC  |                             | Evacuation Assembly Point                   |
|                                                     |                |        |                                       |          |         |      |                             | Evenuation Accomply Daint                   |
|                                                     |                |        |                                       |          |         |      |                             |                                             |
|                                                     |                |        |                                       |          |         |      |                             | Site for fire and rescue pumping appliances |
|                                                     |                |        | · · · · · · · · · · · · · · · · · · · |          |         |      | 7                           |                                             |
|                                                     |                |        |                                       |          |         |      | $\rightarrow \rightarrow -$ | Fire Escape Route                           |
|                                                     |                |        |                                       |          |         |      | × 1                         |                                             |
|                                                     |                |        |                                       |          |         |      | FD30                        | 30 Minute Fire Door                         |
| <b>7</b> )                                          |                |        |                                       |          |         |      |                             |                                             |
|                                                     |                |        |                                       |          |         |      | SD                          | Smoke Detector                              |
|                                                     |                |        |                                       |          |         |      |                             |                                             |
|                                                     |                |        |                                       |          |         |      | HU                          | Heat Detector                               |
|                                                     |                |        |                                       |          |         |      |                             |                                             |
| Νı                                                  |                |        |                                       |          |         |      |                             |                                             |
|                                                     |                |        |                                       |          |         |      |                             | LEGEND                                      |
|                                                     |                |        |                                       |          |         |      |                             |                                             |

|              | Omin fire protection partitions to escape route |  |
|--------------|-------------------------------------------------|--|
| <b>— —</b> 6 | Omin fire protection partitions to escape route |  |
|              |                                                 |  |
|              |                                                 |  |