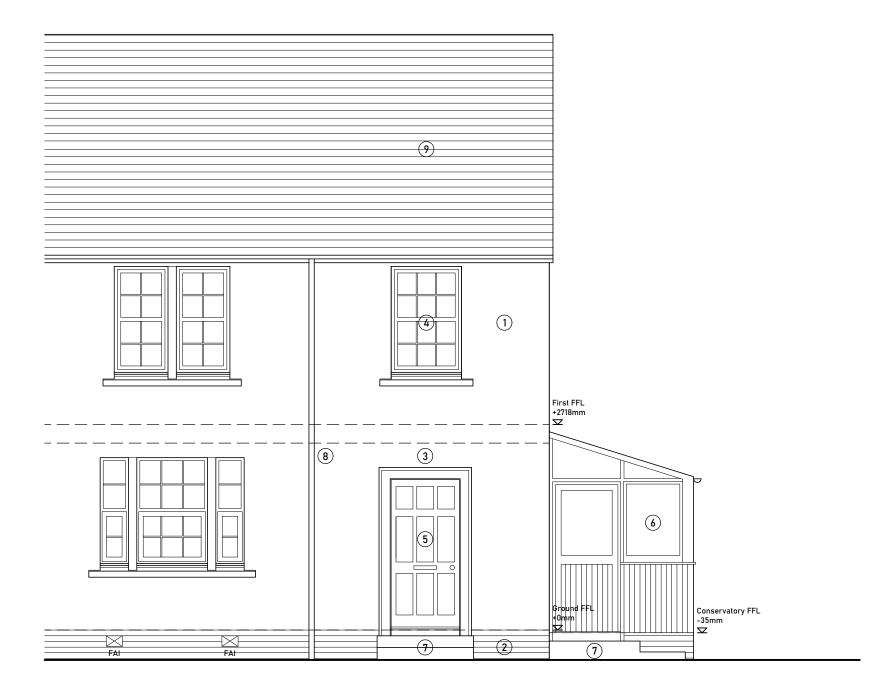

## EXISTING MATERIALS KEY

- Wet dash harl to elevations colour cream Facing brick base courses colour red
- Stone door surround
- uPVC framed windows colour white
- Wood front door colour red
- Wood-framed glazed lean-to colour olive green
- 7. Terracotta tiled external steps
- Cast-iron rainwater goods and waste pipework colour black
- 9. Natural slate roof

## **SOUTH-EAST ELEVATION**

Existing elevations - sheet 1