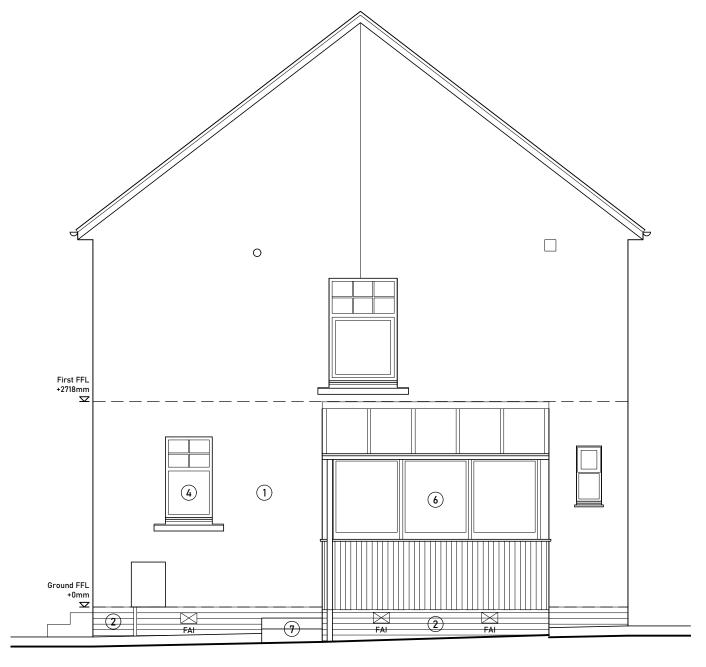

## EXISTING MATERIALS KEY

- Wet dash harl to elevations colour cream Facing brick base courses colour red
- Stone door surround
- uPVC framed windows colour white
- Wood front door colour red
- Wood-framed glazed lean-to colour olive green
- 7. Terracotta tiled external steps
- Cast-iron rainwater goods and waste pipework colour black
- 9. Natural slate roof

## **NORTH-EAST ELEVATION**

Drawing based on limited measured survey carried out Jan 2023 by NLA

| 19 Hope Park Crescent, Haddington EH41 3AN |                  |                  | <b>2221</b> | (PL)03      | _              |
|--------------------------------------------|------------------|------------------|-------------|-------------|----------------|
|                                            |                  |                  | Job no.     | Drawing no. | Revision       |
| Richard and Sab                            | orina McLauchlan | DEVELOPED DESIGN | 1:50@A3     | April 2023  | NL<br>Drawn by |