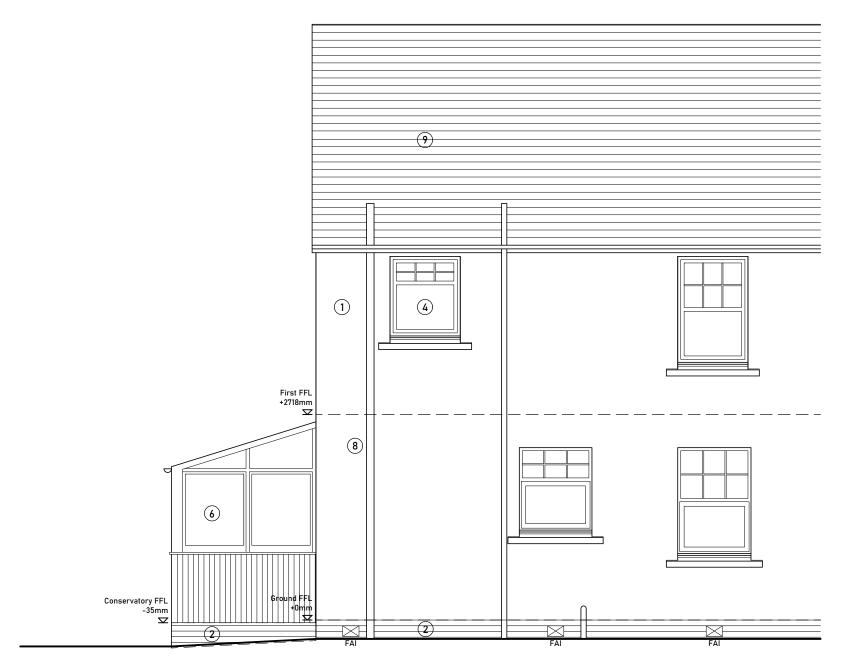

## EXISTING MATERIALS KEY

- Wet dash harl to elevations colour cream Facing brick base courses colour red
- Stone door surround
- uPVC framed windows colour white
- Wood front door colour red
- Wood-framed glazed lean-to colour olive green
- 7. Terracotta tiled external steps
- 8. Cast-iron rainwater goods and waste pipework colour black
- 9. Natural slate roof

## **NORTH WEST ELEVATION**

Existing elevations - sheet 2

This drawing is copyright. Contractor to check all dimensions on site. Unless otherwise stated all dimensions are in millimetres.

Drawing based on limited measured survey carried out Jan 2023 by NLA