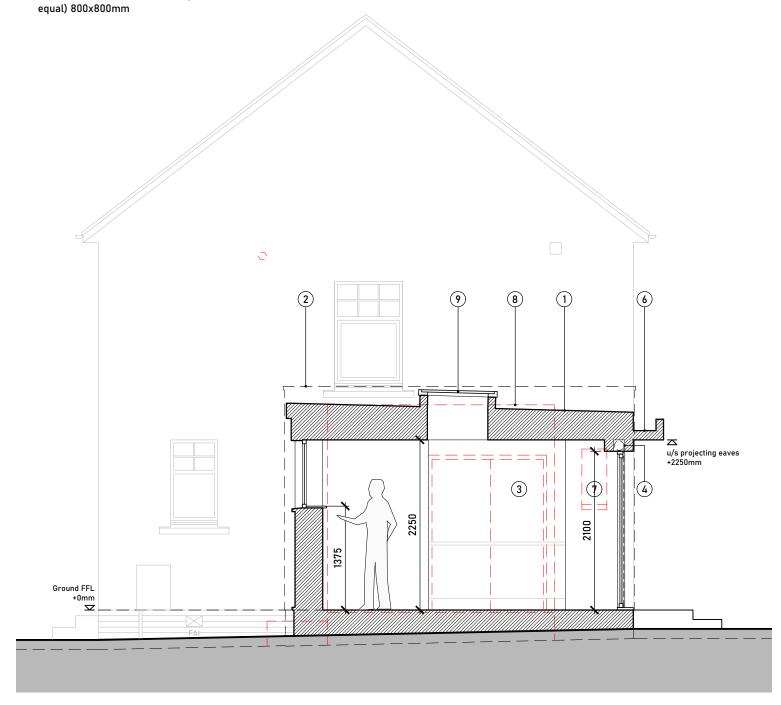

## 1 2 Top of parapet +2960mm Root level (varies) Extension ceiling level +2250mm Ex. ceiling level +2473mm 3

**SECTION A-A** 

**Proposed sections** 

This drawing is copyright. Contractor to check all dimensions on site. Unless otherwise stated all dimensions are in millimetres.

## KEY

- 1. Single-ply membrane roof (1.5° pitch)
- 2. Parapet (level set below internal cill of landing window)
  3. Existing patio doors removed, linings stripped out and structural opening widened and head raised in accordance with structural engineer's details Concealed top-mounted roller shutter within window reveal
- Window seat built into picture window
- Concealed eaves gutter
- Existing window removed and opening blocked up
- Outline of existing lean-to (demolished)
- Metal-framed flat roof window (Velux Flat Roof Window or