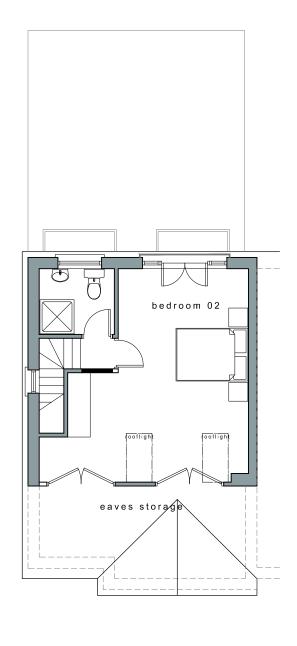

proposed ground floor plan scale 1:100

Denotes new build

proposed first floor plan scale 1:100

Denotes new build

proposed second floor plan scale 1:100

Denotes new build

AREAS

Apartment 01 68 Sqm Apartment 02 74 Sqm