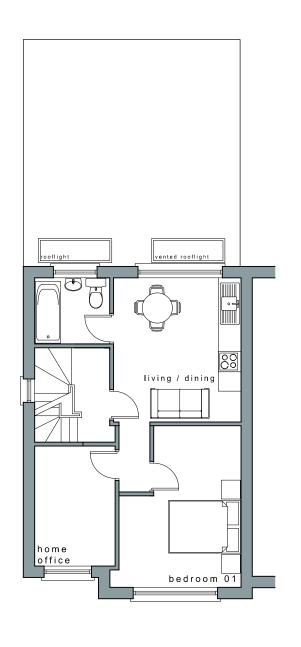

proposed ground floor plan scale 1:100

Denotes new build

proposed first floor plan scale 1:100

Denotes new build

proposed second floor plan scale 1:100

Denotes new build

AREAS

Apartment 01 68 Sqm Apartment 02 74 Sqm