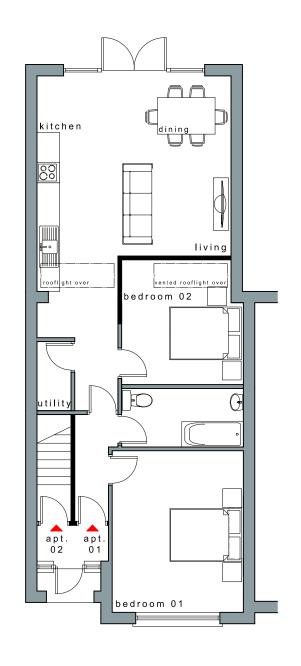

proposed ground floor plan scale 1:100

Denotes new build

proposed first floor plan scale 1:100

Denotes new build

proposed second floor plan scale 1:100

Denotes new build

AREAS

Apartment 01 68 Sqm Apartment 02 74 Sqm