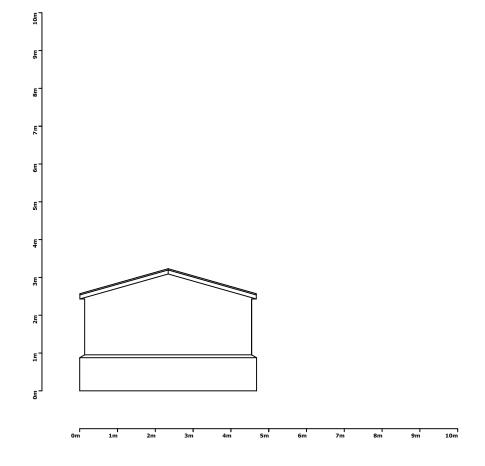

| TITLE: Existing/Proposed: South Elevation |             |                |             |  |
|-------------------------------------------|-------------|----------------|-------------|--|
| DATE: 26/10/23                            |             |                |             |  |
| <b>REF</b> : 2858                         | DRAWING: 05 |                | REVISION: 2 |  |
| SCALE: 1:100                              |             | SHE            | ET SIZE: A3 |  |
| DRAWN BY: SH                              |             | CHECKED BY: EC |             |  |
| CONTACT: seth@planningdirect.co.uk        |             |                |             |  |

CLIENT: COE

APPLICATION SUMMARY:
Conversion of a stable to a self-contained dwellinghouse (C3)

| KEY: |   |
|------|---|
|      |   |
|      |   |
|      |   |
|      |   |
|      |   |
|      |   |
|      |   |
|      |   |
|      |   |
|      |   |
|      |   |
|      |   |
|      |   |
|      | l |